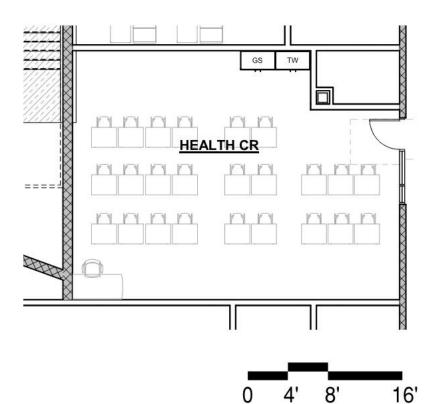

#### Classroom - General ACAD -01

#### **Functional Criteria**

Description: General Classroom

Area: 858 sf Quantity: 36 Occupancy Load: 24

### **Location Criteria**

Users:

- Students
- Teachers
- Aides
- Guests
- \_

Activities:

- Class
- Lecture And Note Taking
- Drill And Practice
- Project Based Learning
- Technology Bases

Learning

Adjacency: Academic Cluster, Vocational Programs

Related Spaces: Academic Cluster, Vocational Programs, Special Education Spaces