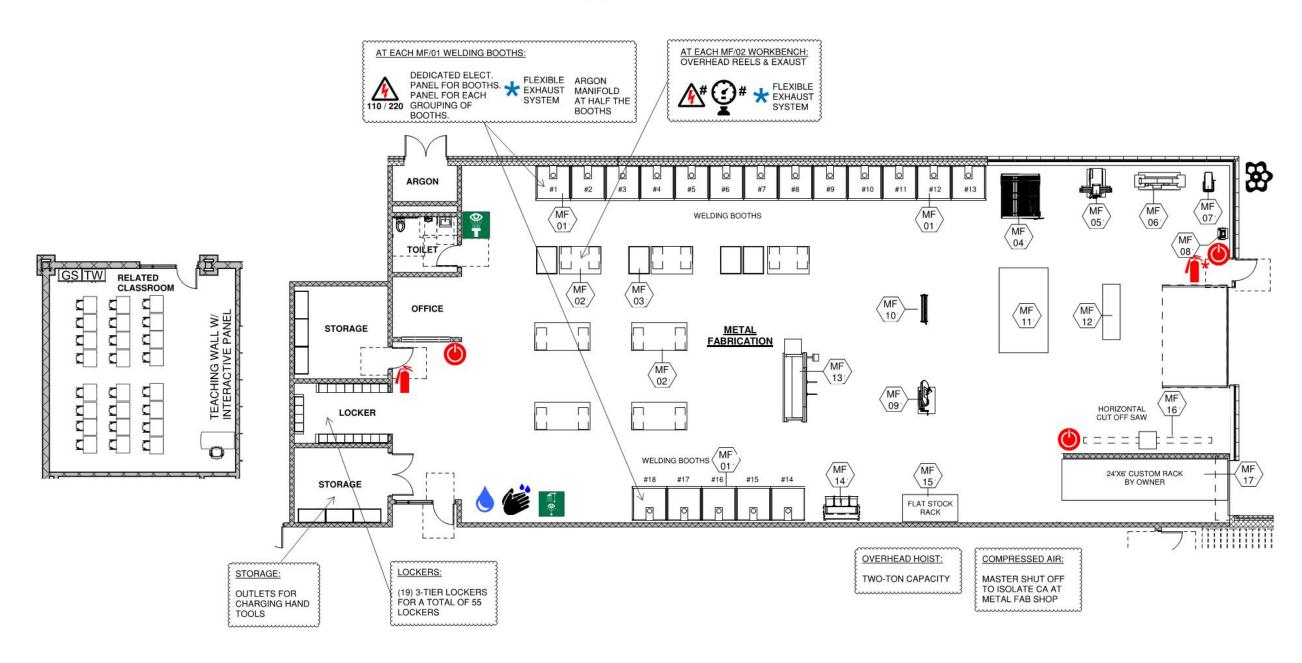

e - 21 Users: ⊠- Student Wireless Charging Cart - 01 ⊠-Tall Stool - 18 Teachers LED, 35-50, FC, 0-10V, dim, multi-level switching occupancy Students and photocell controls. **Technical Criteria-Security** ⊠- Intrusion Detectors - 02 General GFCI receptacles four each receptacle on adjacent walls, one each 120V VAV circuit, one each 120V sound circuit, one each 277V lighting control, four cord reels, 208V 3PH power connections with disconnect switches per equipment schedule 480/277V 3PH and 208/120V 3PH panelboards and transformer dedicated to shop. Plug in busway and cord reels for equipment power connections Emergency OFF pushbuttons, Shop equipment, mechanical and plumbing power connections. Fire Alarm: Lens 75 CD, Audio/Video devices.

Metal Fabrication VOC-15

Room Data Sheet 6/16/21





Metal Fabrication VOC-15

Room Data Sheet

|         | 1      |     | 1      |            | F                      | METAL FABRICATION SCH | 12022 | 7  | <u> </u> | 1     | T                          |
|---------|--------|-----|--------|------------|------------------------|-----------------------|-------|----|----------|-------|----------------------------|
| ITEM#   | Q.T.Y. | NEW | EXIST. | OWNER/G.C. | DISCRIPTION            | MAKE & MODEL          | AMPS  | HP | VOLT     | PHASE | REMARKS:                   |
| > MF-01 | 18     | •   |        | G.C.       | WELDING BOOTH          | сиѕтом                |       | n. | 120      |       | DUPLEX ELECTRICAL RECEPTAC |
| MF-01A  |        |     | •      | OWNER      | WELDER (ARC)           | MILLER MAXSTAR 200    | 49    |    | 230