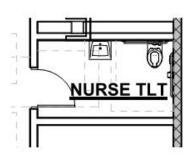

|                                                                                        |
| □-Lounge Seat -                                |                                                                        |                                                                                        |
|                                                |                                                                        |                                                                                        |
|                                                |                                                                        |                                                                                        |

Medical Suite Toilet MED -01





### **Functional Criteria**

Description: Private restroom at nurse's suite

Area: 73 sf Quantity: 2

### **Location Criteria**

Users:

- Medical Professional
- Aides
- Students
- Teachers

Activities:

Personal

Adjacency: Nurse's Suite

Related Spaces: Nurse's Suite

### **Technical Criteria-Architectural**

Floor: Ceramic Mosaic Tile
Walls: Ceramic Tile-partial Height
Ceiling: Moisture Resistant GWB Ceiling
Doors: Flush Wood Door in Painted Metal Frame

### Technical Criteria-MEP/FP

Fire Protection:

Sprinklers - light hazard.

Plumbing:

ADA Toilet Room to be plumbed.

HVAC:

Space exhausted using heat recovery system.

Electrical:

Refer to lighting, power, and fire alarm below.

Lighting:

LED 30 FC Occupancy Sensor Switching,

Power:

One each GFCI 120V circuit, one each hand