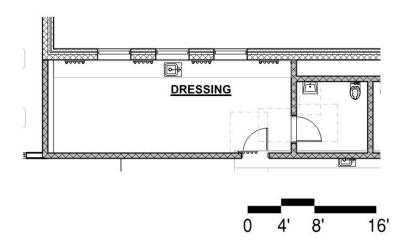

|                                                                                                                                                                                                                                                                                                                                                                                                                                                                                                                                                                                                                   |

Make-up/Dressing Green Rooms

AUD -04



# Functional Criteria Description: Actor preparation for stage productions. Area: 303 sf Quantity: 2 Occupancy Load: 15 Location Criteria Users: • Students • Teachers • Activities: • Activities: • • -

Make-up/Dressing Green Rooms AUD -04

| Technical Criteria-Architectural              | Technical Criteria-MEP/FP                              | Technical Criteria-Communication:  ⊠-Data System-Data Drops - 03 |
|-----------------------------------------------|--------------------------------------------------------|------------------------------------------------------------------|
| Floor: Linoleum                               |                                                        | □-Data System-Fiber Optic Drops -                                |
| Walls: Epoxy Paint