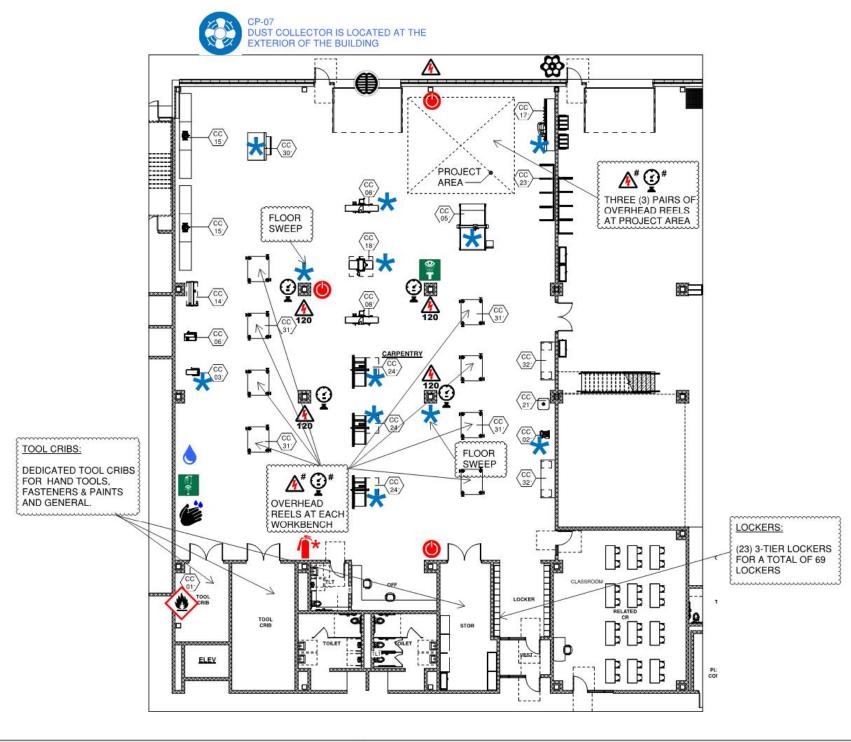

#### **VOCATIONAL & TECHNOLOGY**

|                 |                                | AUDITORIUM/DRA   | AMA                                |
|-----------------|--------------------------------|------------------|------------------------------------|
| VOC - <b>01</b> | Technology/Engineering Rooms   | ,                |                                    |
| VOC - <b>02</b> | Automotive Collision Repair    | AUD - <b>01</b>  | Auditorium                         |
| VOC - <b>03</b> | Automotive Technology          | AUD - 02         | Stage                              |
| VOC - <b>04</b> | Business Office Technology     | AUD - 03         | Auditorium Storage                 |
| VOC - <b>05</b> | Carpentry                      | AUD - 04         | Make-up/Dressing/Green Rooms       |
| VOC - <b>06</b> | Cosmetology                    | AUD - <b>05</b>  | Controls/Lighting/Projection       |
| VOC - <b>07</b> | Culinary Arts                  |                  |                                    |
| VOC - <b>08</b> | Dental Assisting               |                  |                                    |
| VOC - <b>09</b> | Design & Visual Communications | DINING & FOOD SE | ERVICE                             |
| VOC - <b>10</b> | Drafting & Design              |                  |                                    |
| VOC - 11        | Early Childhood Education      | CAF - <b>01</b>  | Cafeteria/Student Lounge/Break Out |
| VOC - 12        | Electrical Technology          | CAF - 02         | Chair/Table Storage                |
| VOC - 13        | Health Assisting               | CAF - 03         | Scramble Serving Area              |
| VOC - 14        | HVAC Technology                | CAF - <b>04</b>  | Kitchen                            |
| VOC - <b>15</b> | Metal Fabrication              | CAF - <b>05</b>  | Staff Lunch Room                   |
| VOC - <b>16</b> | Plumbing & Pipefitting         | CAF - 05         | Stall Eulich Room                  |
| VOC - <b>17</b> | Robotics & Automation          |                  |                                    |
| VOC - 18        | Biotechnology                  |                  |                                    |
| VOC - 19        | Marketing                      |                  |                                    |
| VOC - 20        | Medical Assisting              |                  |                                    |