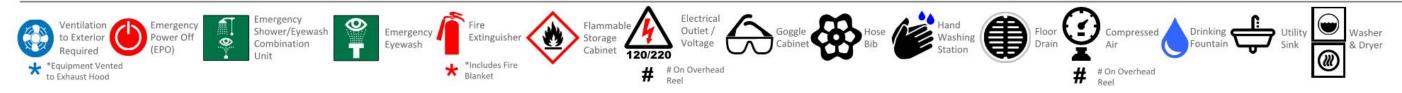

# Science Classrooms/Lab ACAD -04

| Technical Criteria-Architectural                   | Technical Criteria-MEP/FP                                                                        | Technical Criteria-Communication:                                                              |
|----------------------------------------------------|--------------------------------------------------------------------------------------------------|------------------------------------------------------------------------------------------------|
| Floor: Sheet Vinyl                                 |                                                                                                  | ⊠-Data System-Data Drops (18) -                                                                |
| Walls: Painted Impact Resistant GWB                | Fire Protection:                                                                                 | □-Data System-Fiber Optic Drops - 01                                                           |
| · ·                                                |                                                                                                  | ⊠-Video Distribution System - 01                                                               |
| Ceiling: ACT-1 (2x2) High NRC Acoust. Ceiling Tile | Sprinkler – Light Hazard.                                                                        | ⊠-Audio Visual System - 01                                                                     |
| Doors: Flush Wood Door & Sidelite w/ Painted       |                                                                                                  | □-Audio Visual System Rack - 01                                                                |
| Metal Frame                                        | Plumbing:                                                                                        | ⊠-Sound Field System - 01                                                                      |
| Windows: Exterior Insulating Units, Operable &     | Science casework sinks, bench top gas turrets,                                                   | <ul><li>⊠-Wall Clock- wired - 01</li><li>⊠-PA / Intercom System Ceiling Speaker - 01</li></ul> |
| Fixed Combination, in Aluminum Frames              | master gas valve, emergency cabinet fed by tempered water system, floor drain, non-              | M-PA / Intercom System Celling Speaker - 01                                                    |
| Acoustical: LEED Requirements                      | potable water system, lab waste piping system                                                    | Technical Criteria-Technology                                                                  |
| , to do not not not not not not not not not no     | petable mater eyetem, raz maete piping eyetem                                                    | ⊠-Teacher Computing-Laptop - 01                                                                |
|                                                    | HVAC:                                                                                            | ⊠-VoIP Desk Phone - 01                                                                         |
|                                                    |                                                                                                  | ⊠-Wireless Media Connector for Sound Field -                                                   |
| Technical Criteria-FFE                             | Heating, ventilating, and air conditioning with HRU and sensible fan powered terminal unit.      | 01                                                                                             |
| Casework:                                          | Individual room thermostat and CO2 sensor                                                        | ⊠-Document Camera - 01                                                                         |
| ⊠-General Storage Cabinet - 01                     | (DDC sensor) for space temperature control                                                       | ⊠-Wall Mounted Interactive Flat Panel - 01 -                                                   |
| ⊠-Teacher Wardrobe Cabinet - 01                    | and ventilation control.                                                                         | ⊠-IPTV Video Decoder/Controller - 01                                                           |
| □-Mailbox Assembly -<br>⊠-Built in Counter - 01    | Dedicated exhaust fan for fume hoods and                                                         | ⊠-Wireless Access Point-Ceiling Mounted - 01                                                   |
| ⊠-Base Cabinet - 15                                | dedicated VAV exhaust terminal to maintain                                                       | ☐-Teacher Wireless Devices -                                                                   |
| ⊠-Wall Cabinet - 19                                | minimum exhaust rate.                                                                            | □-Student Wireless Devices - □- Student Wireless Charging Cabinet -                            |
| ⊠-Sink - 07                                        |                                                                                                  | - Student Wireless Charging Cabinet -                                                          |
| □-Tote Tray Cabinet -                              | Electrical:                                                                                      | Technical Criteria-Security                                                                    |
| □-Kiln -                                           | Refer to lighting, power, and fire alarm below.                                                  | •                                                                                              |
| □-Refrigerator/Freezer -                           |                                                                                                  | □- Intrusion Detectors -                                                                       |
| □-Dishwasher -                                     | Lighting:                                                                                        |                                                                                                |
| □-Microwave -                                      | LED low glare, 0-10V dim, 50 FC, multi-level                                                     |                                                                                                |
| □-Oven -                                           | switching, occupancy and photocell controls.                                                     |                                                                                                |
| □-Clothes Washer -                                 |                                                                                                  |                                                                                                |
| □-Clothes Dryer -                                  | Power:                                                                                           |                                                                                                |
| ⊠-Fume Hood - 01<br>⊠-Safety Cabinet - 01          | Six each GFCI receptacles at teaching wall,                                                      |                                                                                                |
| ⊠-Goggle Cabinet - 01                              | G3000 wire mold at all benches with GFCI                                                         |                                                                                                |
| ⊠-Goggle Cabiliet - 01                             | receptacles every 18 inch on center, one each                                                    |                                                                                                |
| Loose Furnishings:                                 | 120V VAV circuit, one each 120V sound circuit, one each 277V lighting control circuit shunt trip |                                                                                                |
| ⊠-Teacher Desk - 01                                | panelboard with emergency power off EPO                                                          |                                                                                                |
| ⊠-Teacher Chair - 01                               | pushbutton                                                                                       |                                                                                                |
| □-Side Chair -                                     |                                                                                                  |                                                                                                |
| □-File Cabinet -                                   | Fire Alarm                                                                                       |                                                                                                |
| □-Bookcase -                                       | 75 CD Audio/Video device.                                                                        |                                                                                                |
| □-Teacher Lectern -                                | Carbon monoxide detection interlocked with                                                       |                                                                                                |
| □-Worktable -                                      | gas and electrical for EPO                                                                       |                                                                                                |
| □-Student Chair -<br>□-Student Desk -              |                                                                                                  |                                                                                                |
| ⊠-Student Worktable - 12                           |                                                                                                  |                                                                                                |
| □-Student Sit Stand -                              |                                                                                                  |                                                                                                |
| □-Conference Table -                               |                                                                                                  |                                                                                                |
| □-Metal Storage Shelving -                         |                                                                                                  |                                                                                                |
| □-Cafeteria Table -                                |                                                                                                  |                                                                                                |
| □-Café Table -                                     |                                                                                                  |                                                                                                |
| ⊠-Stool - 15                                       |                                                                                                  |                                                                                                |
| □-Tall Stool -                                     |                                                                                                  |                                                                                                |
| □-Library Shelving -                               |                                                                                                  |                                                                                                |
| □-Lounge Seat -                                    |                                                                                                  |                                                                                                |
|                                                    |                                                                                                  |                                                                                                |