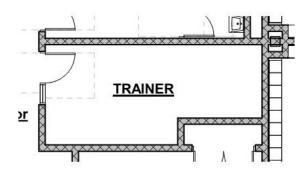

#### **HEALTH & PHYSICAL EDUCATION**

| ACAD - <b>01</b> | Classus one Camanal                | DE 01          | Comence                          |
|------------------|------------------------------------|----------------|----------------------------------|
| ACAD - 01        | Classroom - General                | PE - <b>01</b> | Gymnasium                        |
| ACAD - <b>02</b> | Teachers Planning/Workrooms        | PE - <b>02</b> | PE Alternatives                  |
| ACAD - 03        | Small Group Seminar/ Collaborative | PE - 03        | Gym Storeroom                    |
|                  | Space                              | PE - 04        | Locker Rooms                     |
| ACAD - <b>04</b> | Science Classroom / Lab            | PE - <b>05</b> | Satellite Locker Rooms           |
| ACAD - <b>05</b> | Prep Room                          | PE - 06        | Physical Ed. Storage             |
| ACAD - <b>06</b> | Central Chemical Storage           | PE - 07        | Athletics Director's Office      |
| ACAD - <b>07</b> | Health Classroom                   | PE - 08        | Officials/Trans Locker Rm W/     |
| ACAD - 08        | Language Lab/Distance Learning     |                | Shower and Toilet                |
|                  |                                    | PE - <b>09</b> | PE Instructor & Coach Offices W/ |
|                  |                                    |                | Shower and Toilet                |
| ECIAL EDUCATION  |                                    | PE - 10        | Trainer                          |
|                  |                                    |                |                                  |