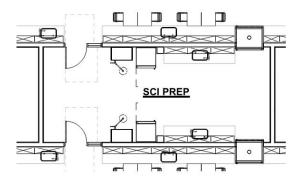

Prep Room ACAD -05

| Functional Criteria                            |              |
|------------------------------------------------|--------------|
| Description: General Classroom                 | Adjacency:   |
| Area: 425 sf                                   | Science Labs |
| Quantity: 4                                    |              |
| Occupancy Load: 2                              |              |
| Location Criteria Users: • Students • Teachers |              |
| • Teachers                                     |              |
| •-                                             |              |
| •                                              |              |
| Activities:                                    |              |
| Preparation of science lab experiments         |              |
| Storage                                        |              |
| •                                              |              |
| •-                                             |              |
| •-                                             |              |