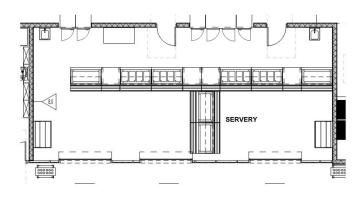

|
| _ Louingo Cour                                     |                                                 |                                              |
|                                                    |                                                 |                                              |
|                                                    |                                                 |                                              |
|                                                    |                                                 |                                              |
|                                                    |                                                 |                                              |

- Scramble Serving Area

CAF -03





### **Functional Criteria**

Description: Scramble style Food Service and Payment

Area: 1025 sf Quantity: 1

### **Location Criteria**

Users:

- Students
- Teachers
- Kitchen Staff

• -

Activities:

• Food Service

Adjacency:

Kitchen & Cafeteria

# Scramble Serving Area CAF -03

| Technical Criteria-Architectural      | Technical Criteria-MEP/FP                                                            | Technical Criteria-Communication:                                        |
|---------------------------------------|--------------------------------------------------------------------------------------|--------------------------------------------------------------------------|
|                                       | reclifical Criteria-WEP/FP