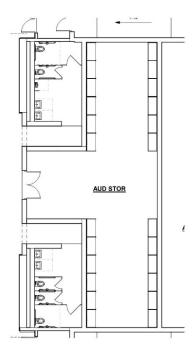

|
|                                                                                                                                                                                           |                                                                                                                                         |                                                                                                                                                                                                                                                                                                 |

### Auditorium Storage AUD -03





### **Functional Criteria**

Description: To provide a space for storage of performance related items and equipment.

Area: 580 sf Quantity: 1

Occupancy Load: 0

### **Location Criteria**

Users:

- Students
- Teachers
- Staff

Activities:

- Storage for equipment, props, costumes and set design materials
- \_
- -
- -

Adjacency: Auditorium, Stage

Related Spaces: Auditorium

# Auditorium Storage AUD -03

| Technical Criteria-Architectural Floor: Sealed Concrete Walls: Epoxy Paint                                                                                                                                                                                                                                                                                                  | Technical Criteria