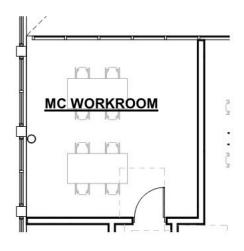

#### SPE

| SPED - <b>01</b> | Learning Center (Resource Room)       |                     |                           |
|------------------|---------------------------------------|---------------------|---------------------------|
| SPED - <b>02</b> | Small Group Room                      | <b>MEDIA CENTER</b> |                           |
| SPED - <b>03</b> | Tutorial                              |                     |                           |
| SPED - <b>04</b> | Adjustment Counselors                 | MC - <b>01</b>      | Media Center/Reading Room |
| SPED - <b>05</b> | Special Education Office – Director & | MC - <b>02</b>      | Workroom                  |
|                  | Assistants                            | MC - <b>03</b>      | Office                    |
| SPED - <b>06</b> | Special Education Conference Room     | MC - <b>04</b>      | Small Group Rooms         |
|                  |                                       | MC - <b>05</b>      | TV Studio                 |