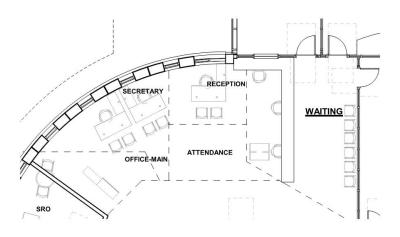

#### **ADMINISTRATION & GUIDANCE**

| ADMIN - 01        | General Office/Waiting/Toilet    |
|-------------------|----------------------------------|
|                   |                                  |
| ADMIN - 02        | Teachers' Mail                   |
| ADMIN - 03        | Duplicating Room                 |
| ADMIN - 04        | Records Room                     |
| ADMIN - 05        | Principal's Office W/ Conf. Area |
| ADMIN - 06        | Principal's Secretary / Waiting  |
| ADMIN - <b>07</b> | Assistant Principal's Office     |
| ADMIN - 08        | Academic Proq. Coordinator       |
| ADMIN - 09        | Attendance Reception             |
| ADMIN - 10        | Department Head Offices          |
| ADMIN - 11        | Safety Resource Officer          |
| ADMIN - 12        | In-House Suspension              |
| ADMIN - 13        | Conference Rooms                 |
| ADMIN - <b>14</b> | Guidance /Adj, Psych., Diversity |
|                   | Offices                          |
| ADMIN - <b>15</b> | Guidance Waiting Room            |
| ADMIN - 16        | Guidance Storeroom               |
| ADMIN - <b>17</b> | Career Center                    |
| ADMIN - 18        | Records Room                     |
| ADMIN - 19        | Digital Learning                 |
|                   |                                  |