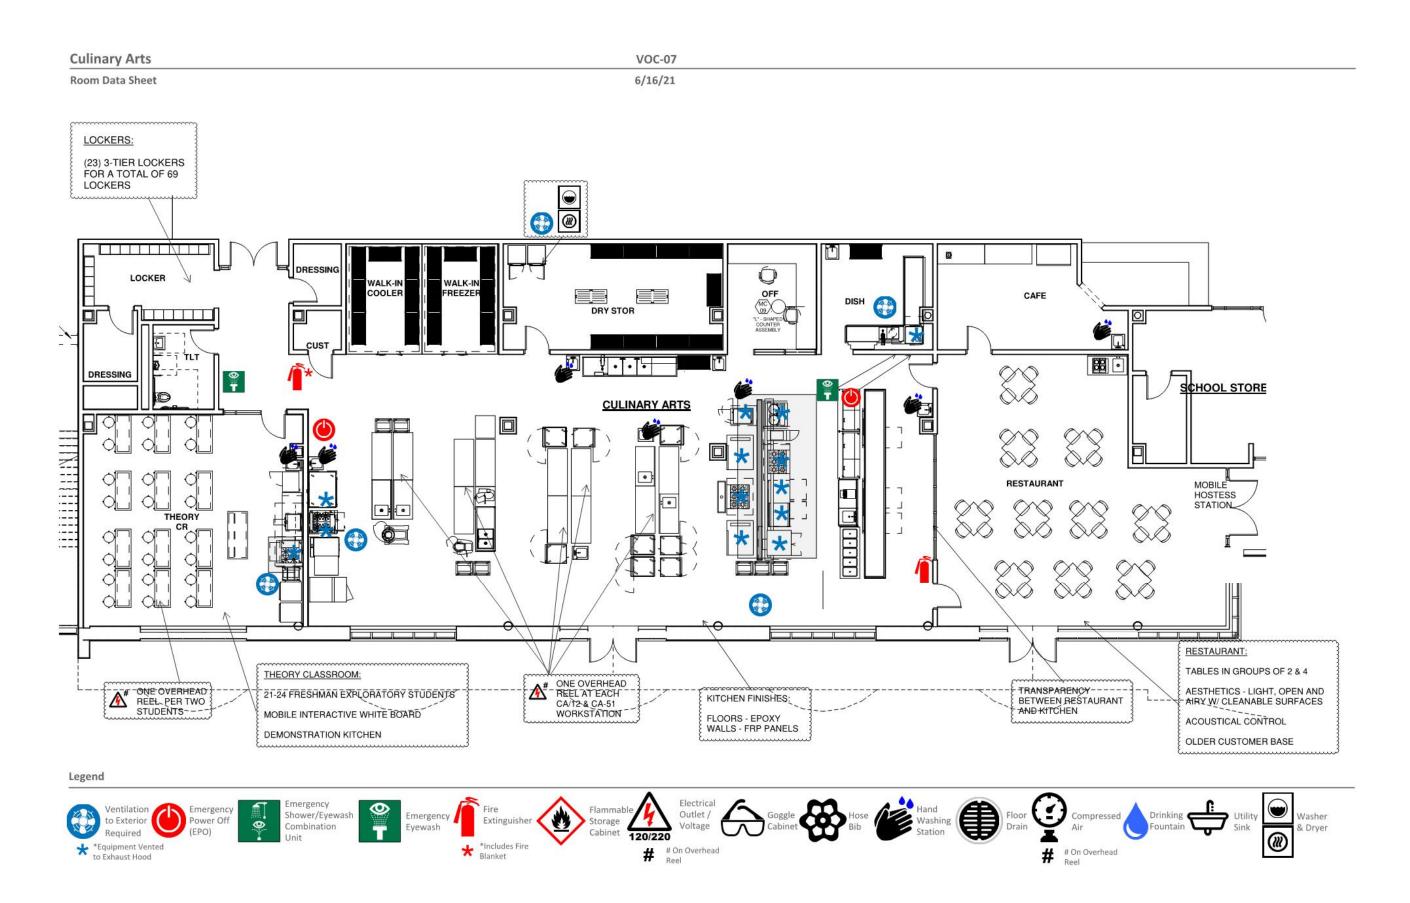

#### **VOCATIONAL & TECHNOLOGY**

|                 |                                | AUDITORIUM/DRA   | AMA                                |
|-----------------|--------------------------------|------------------|------------------------------------|
| VOC - <b>01</b> | Technology/Engineering Rooms   | ,                |                                    |
| VOC - <b>02</b> | Automotive Collision Repair    | AUD - <b>01</b>  | Auditorium                         |
| VOC - <b>03</b> | Automotive Technology          | AUD - 02         | Stage                              |
| VOC - <b>04</b> | Business Office Technology     | AUD - 03         | Auditorium Storage                 |
| VOC - <b>05</b> | Carpentry                      | AUD - 04         | Make-up/Dressing/Green Rooms       |
| VOC - <b>06</b> | Cosmetology                    | AUD - <b>05</b>  | Controls/Lighting/Projection       |
| VOC - <b>07</b> | Culinary Arts                  |                  |                                    |
| VOC - <b>08</b> | Dental Assisting               |                  |                                    |
| VOC - <b>09</b> | Design & Visual Communications | DINING & FOOD SE | ERVICE                             |
| VOC - <b>10</b> | Drafting & Design              |                  |                                    |
| VOC - 11        | Early Childhood Education      | CAF - <b>01</b>  | Cafeteria/Student Lounge/Break Out |
| VOC - 12        | Electrical Technology          | CAF - 02         | Chair/Table Storage                |
| VOC - 13        | Health Assisting               | CAF - 03         | Scramble Serving Area              |
| VOC - 14        | HVAC Technology                | CAF - <b>04</b>  | Kitchen                            |
| VOC - <b>15</b> | Metal Fabrication              | CAF - <b>05</b>  | Staff Lunch Room                   |
| VOC - <b>16</b> | Plumbing & Pipefitting         | CAF - 05         | Stall Eulich Room                  |
| VOC - <b>17</b> | Robotics & Automation          |                  |                                    |
| VOC - 18        | Biotechnology                  |                  |                                    |
| VOC - 19        | Marketing                      |                  |                                    |
| VOC - 20        | Medical Assisting              |                  |                                    |