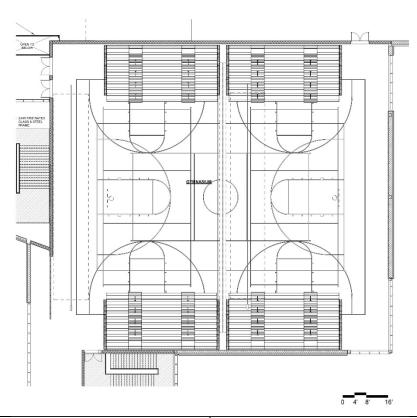

level switching occupancy and photocell controls.  Power: General receptacles with GFCI on all walls, one each 120V VAV circuit, one each 120V sound circuit, one each 277V lighting control, equipment power connections with disconnect switches per equipment schedule 480/277V 3PH and 208/120V 3PH panelboards and transformer dedicated to area Emergency OFF pushbuttons, equipment, mechanical and plumbing power connections.  Fire Alarm: Lens 75 CD, Audio/Video devices. | Technical Criteria-Technology   □-Teacher Computing-Laptop - 02 □-VoIP Desk Phone - 05 □-Document Camera - 03 □-Wall Mounted Interactive Flat Panel - 03 □-Wireless Access Point-Ceiling Mounted - 04 □-Student Wireless Devices (48) - □-Wireless sound field Media Connector - 03 □-Student Wireless Charging Cart - 02 |

Gym PE -01



### **Functional Criteria**

Description: Gymnasium

Area: 12375 sf Quantity: 1

#### **Location Criteria**

Users:

- Teachers
- Students
- Community Members

Activities:

- Sport
- Exercise
- Games
- Assemblies

Guests

### Adjacency:

Centrally and accessibly located by community members and the public. Grouped with other public access spaces such as the Auditorium.

Related Spaces: Locker Rooms, Fitness Rooms, Weight Room

# Gym PE -01

| г                                                  |