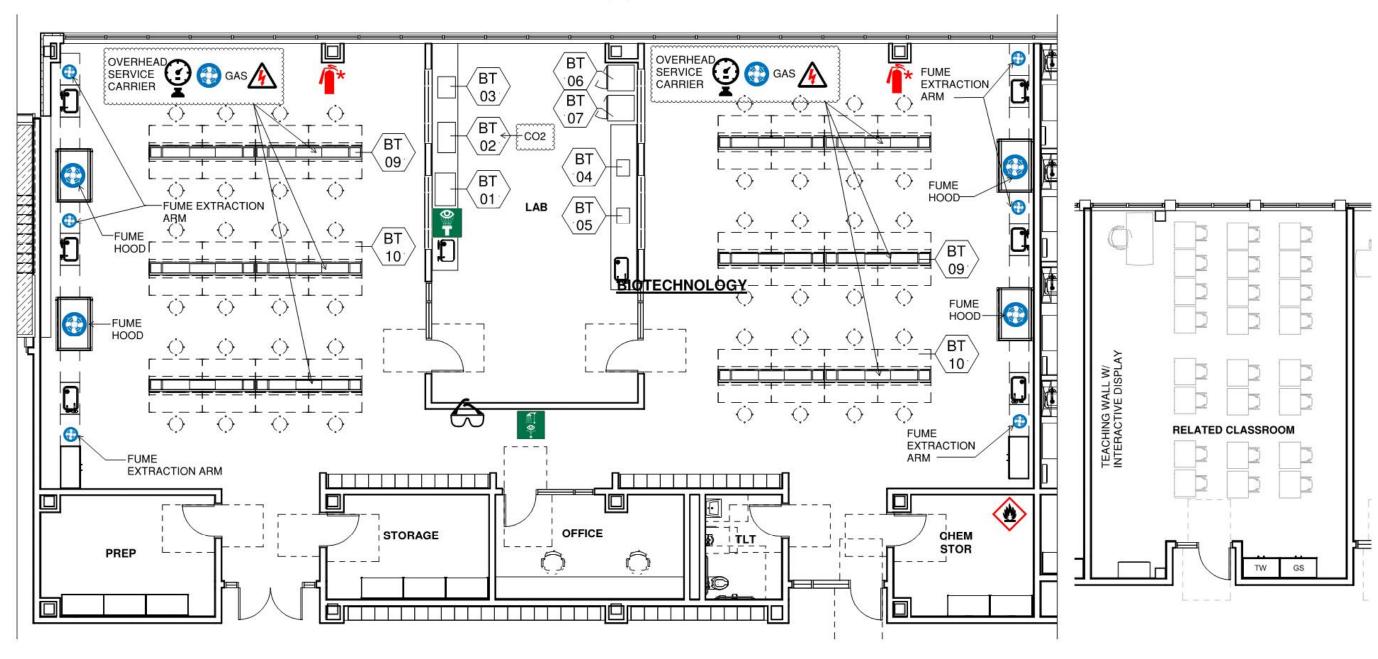

Science Classrooms/Lab ACAD -04

#### **Functional Criteria**

Description: Science Lab

Area:1494 SF Quantity: 8

Occupancy Load: 24

#### **Location Criteria**

Users:

- Teachers
- Students

Activities:

• Science Experiments

Adjacency: Near Academic Cluster and Special Education Spaces

# Science Classrooms/Lab ACAD -04

| Technical Criteria-Architectural                   | Technical Criteria-MEP/FP                                                                        | Technical Criteria-Communication:                                                              |
|----------------------------------------------------|--------------------------------------------------------------------------------------------------|------------------------------------------------------------------------------------------------|
| Floor: Sheet Vinyl                                 |                                                                                                  | ⊠-Data System-Data Drops (18) -                                                                |
| Walls: Painted Impact Resistant GWB                | Fire Protection:                                                                                 | □-Data System-Fiber Optic Drops - 01                                                           |
| · ·                                                |                                                                                                  | ⊠-Video Distribution System - 01                                                               |
| Ceiling: ACT-1 (2x2) High NRC Acoust. Ceiling Tile | Sprinkler – Light Hazard.                                                                        | ⊠-Audio Visual System - 01                                                                     |
| Doors: Flush Wood Door & Sidelite w/ Painted       |                                                                                                  | □-Audio Visual System Rack - 01                                                                |
| Metal Frame                                        | Plumbing:                                                                                        | ⊠-Sound Field System - 01                                                                      |
| Windows: Exterior Insulating Units, Operable &     | Science casework sinks, bench top gas turrets,                                                   | <ul><li>⊠-Wall Clock- wired - 01</li><li>⊠-PA / Intercom System Ceiling Speaker - 01</li></ul> |
| Fixed Combination, in Aluminum Frames              | master gas valve, emergency cabinet fed by tempered water system, floor drain, non-              | M-PA / Intercom System Celling Speaker - 01                                                    |
| Acoustical: LEED Requirements                      | potable water system, lab waste piping system                                                    | Technical Criteria-Technology                                                                  |
| , to do not not not not not not not not not no     | petable mater eyetem, raz maete piping eyetem                                                    | ⊠-Teacher Computing-Laptop - 01                                                                |
|                                                    | HVAC:                                                                                            | ⊠-VoIP Desk Phone - 01                                                                         |
|                                                    |                                                                                                  | ⊠-Wireless Media Connector for Sound Field -                                                   |
| Technical Criteria-FFE                             | Heating, ventilating, and air conditioning with HRU and sensible fan powered terminal unit.      | 01                                                                                             |
| Casework:                                          | Individual room thermostat and CO2 sensor                                                        | ⊠-Document Camera - 01                                                                         |
| ⊠-General Storage Cabinet - 01                     | (DDC sensor) for space temperature control                                                       | ⊠-Wall Mounted Interactive Flat Panel - 01 -                                                   |
| ⊠-Teacher Wardrobe Cabinet - 01                    | and ventilation control.                                                                         | ⊠-IPTV Video Decoder/Controller - 01                                                           |
| □-Mailbox Assembly -<br>⊠-Built in Counter - 01    | Dedicated exhaust fan for fume hoods and                                                         | ⊠-Wireless Access Point-Ceiling Mounted - 01                                                   |
| ⊠-Base Cabinet - 15                                | dedicated VAV exhaust terminal to maintain                                                       | ☐-Teacher Wireless Devices -                                                                   |
| ⊠-Wall Cabinet - 19                                | minimum exhaust rate.                                                                            | □-Student Wireless Devices - □- Student Wireless Charging Cabinet -                            |
| ⊠-Sink - 07                                        |                                                                                                  | - Student Wireless Charging Cabinet -                                                          |
| □-Tote Tray Cabinet -                              | Electrical:                                                                                      | Technical Criteria-Security                                                                    |
| □-Kiln -                                           | Refer to lighting, power, and fire alarm below.                                                  | •                                                                                              |
| □-Refrigerator/Freezer -                           |                                                                                                  | □- Intrusion Detectors -                                                                       |
| □-Dishwasher -                                     | Lighting:                                                                                        |                                                                                                |
| □-Microwave -                                      | LED low glare, 0-10V dim, 50 FC, multi-level                                                     |                                                                                                |
| □-Oven -                                           | switching, occupancy and photocell controls.                                                     |                                                                                                |
| □-Clothes Washer -                                 |                                                                                                  |                                                                                                |
| □-Clothes Dryer -                                  | Power:                                                                                           |                                                                                                |
| ⊠-Fume Hood - 01<br>⊠-Safety Cabinet - 01          | Six each GFCI receptacles at teaching wall,                                                      |                                                                                                |
| ⊠-Goggle Cabinet - 01                              | G3000 wire mold at all benches with GFCI                                                         |                                                                                                |
| ⊠-Goggle Cabiliet - 01                             | receptacles every 18 inch on center, one each                                                    |                                                                                                |
| Loose Furnishings:                                 | 120V VAV circuit, one each 120V sound circuit, one each 277V lighting control circuit shunt trip |                                                                                                |
| ⊠-Teacher Desk - 01                                | panelboard with emergency power off EPO                                                          |                                                                                                |
| ⊠-Teacher Chair - 01                               | pushbutton                                                                                       |                                                                                                |
| □-Side Chair -                                     |                                                                                                  |                                                                                                |
| □-File Cabinet -                                   | Fire Alarm                                                                                       |                                                                                                |
| □-Bookcase -                                       | 75 CD Audio/Video device.                                                                        |                                                                                                |
| □-Teacher Lectern -                                | Carbon monoxide detection interlocked with                                                       |                                                                                                |
| □-Worktable -                                      | gas and electrical for EPO                                                                       |                                                                                                |
| □-Student Chair -<br>□-Student Desk -              |                                                                                                  |                                                                                                |
| ⊠-Student Worktable - 12                           |                                                                                                  |                                                                                                |
| □-Student Sit Stand -                              |                                                                                                  |                                                                                                |
| □-Conference Table -                               |                                                                                                  |                                                                                                |
| □-Metal Storage Shelving -                         |                                                                                                  |                                                                                                |
| □-Cafeteria Table -                                |                                                                                                  |                                                                                                |
| □-Café Table -                                     |                                                                                                  |                                                                                                |
| ⊠-Stool - 15                                       |                                                                                                  |                                                                                                |
| □-Tall Stool -                                     |                                                                                                  |                                                                                                |
| □-Library Shelving -                               |                                                                                                  |                                                                                                |
| □-Lounge Seat -                                    |                                                                                                  |                                                                                                |
|                                                    |                                                                                                  |                                                                                                |

Prep Room ACAD -05

| Functional Criteria                            |              |
|------------------------------------------------|--------------|
| Description: General Classroom                 | Adjacency:   |
| Area: 425 sf                                   | Science Labs |
| Quantity: 4                                    |              |
| Occupancy Load: 2                              |              |
| Location Criteria Users: • Students • Teachers |              |
| • Teachers                                     |              |
| •-                                             |              |
| •                                              |              |
| Activities:                                    |              |
| Preparation of science lab experiments         |              |
| Storage                                        |              |
| •                                              |              |
| •-                                             |              |
| •-                                             |              |