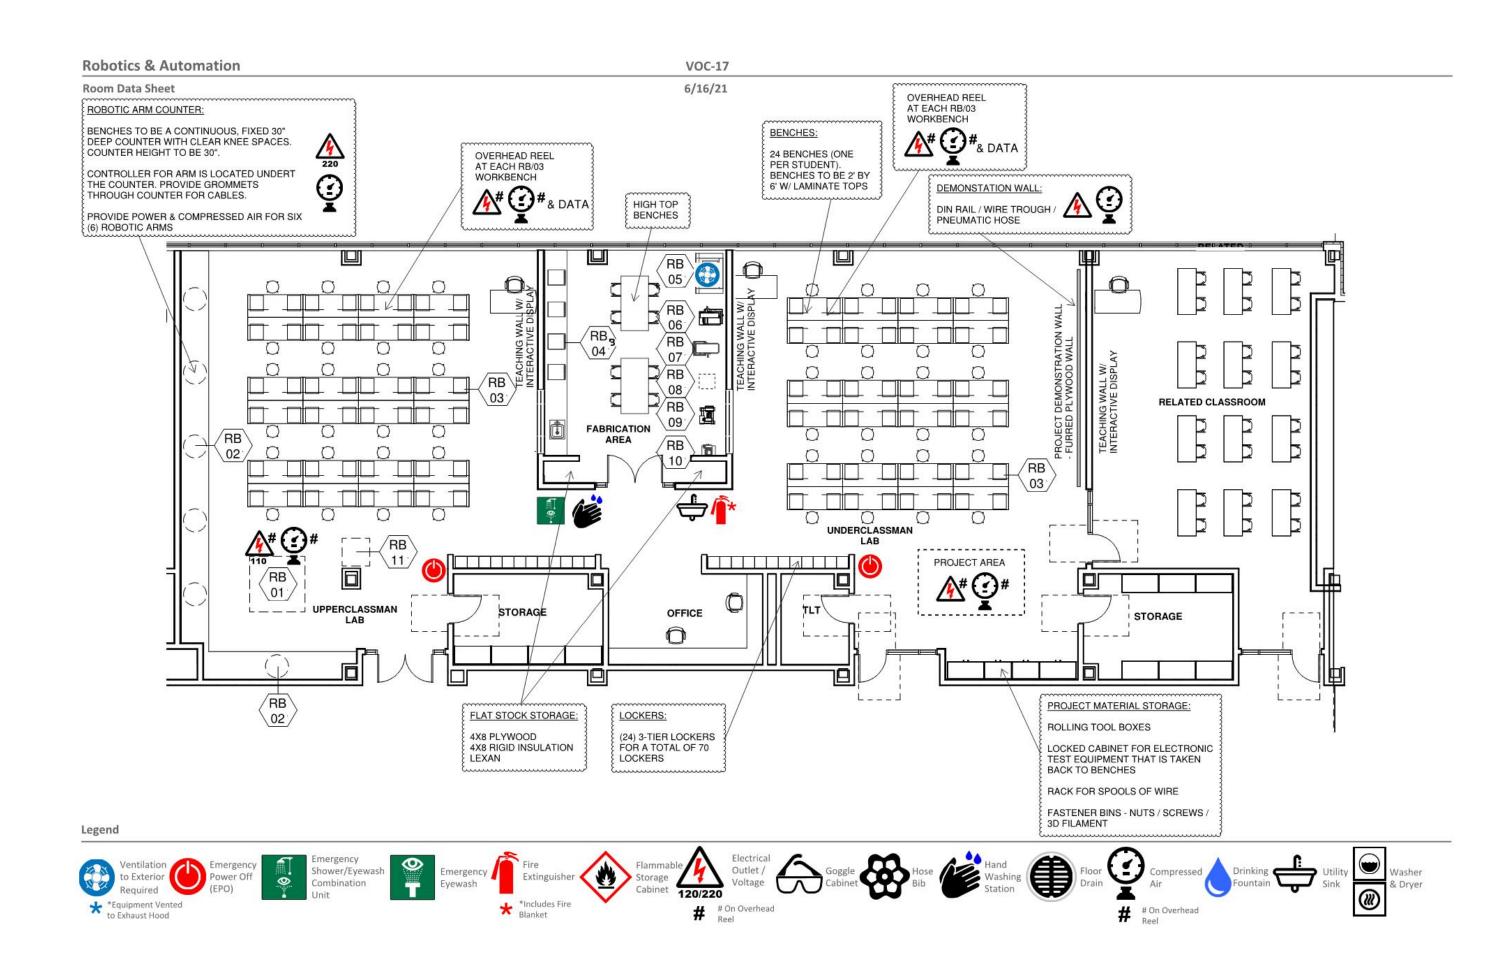

#### **VOCATIONAL & TECHNOLOGY**

|                 |                                | AUDITORIUM/DRA   | AMA                                |
|-----------------|--------------------------------|------------------|------------------------------------|
| VOC - <b>01</b> | Technology/Engineering Rooms   | ,                |                                    |
| VOC - <b>02</b> | Automotive Collision Repair    | AUD - <b>01</b>  | Auditorium                         |
| VOC - <b>03</b> | Automotive Technology          | AUD - 02         | Stage                              |
| VOC - <b>04</b> | Business Office Technology     | AUD - 03         | Auditorium Storage                 |
| VOC - <b>05</b> | Carpentry                      | AUD - 04         | Make-up/Dressing/Green Rooms       |
| VOC - <b>06</b> | Cosmetology                    | AUD - <b>05</b>  | Controls/Lighting/Projection       |
| VOC - <b>07</b> | Culinary Arts                  |                  |                                    |
| VOC - <b>08</b> | Dental Assisting               |                  |                                    |
| VOC - <b>09</b> | Design & Visual Communications | DINING & FOOD SE | ERVICE                             |
| VOC - <b>10</b> | Drafting & Design              |                  |                                    |
| VOC - 11        | Early Childhood Education      | CAF - <b>01</b>  | Cafeteria/Student Lounge/Break Out |
| VOC - 12        | Electrical Technology          | CAF - 02         | Chair/Table Storage                |
| VOC - 13        | Health Assisting               | CAF - 03         | Scramble Serving Area              |
| VOC - 14        | HVAC Technology                | CAF - <b>04</b>  | Kitchen                            |
| VOC - <b>15</b> | Metal Fabrication              | CAF - <b>05</b>  | Staff Lunch Room                   |
| VOC - <b>16</b> | Plumbing & Pipefitting         | CAF - 05         | Stall Eulich Room                  |
| VOC - <b>17</b> | Robotics & Automation          |                  |                                    |
| VOC - 18        | Biotechnology                  |                  |                                    |
| VOC - 19        | Marketing                      |                  |                                    |
| VOC - 20        | Medical Assisting              |                  |                                    |