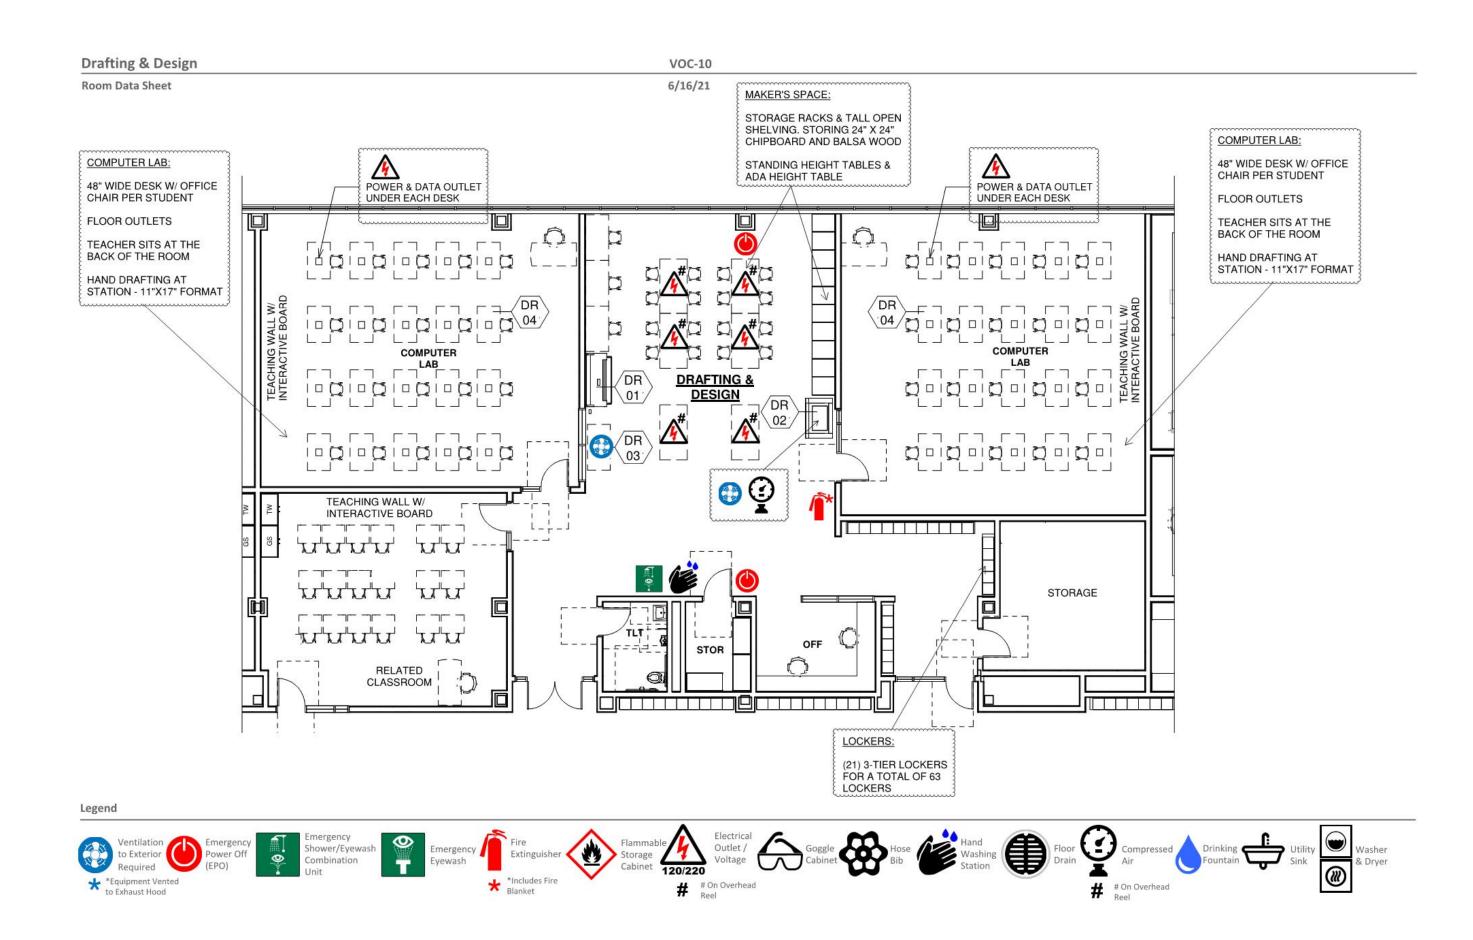

one each 120V sound circuit, one each 277V lighting control, equipment power connections with disconnect switches per equipment schedule, 480/277V 3PH and 208/120V 3PH panelboards and transformer dedicated to area Emergency OFF pushbuttons, equipment, mechanical and | Technical Criteria-Communication:  □-Data System-Data Drops (114) - □-Video Distribution System - □-Audio Visual System - 02 □-Sound Field System - 03 □-Wall Clock- wired - 06 □-PA / Intercom System - 09  □-PA / Intercom System - 09  □-VoIP Desk & Wall Phones - 07 □-Document Camera - 03 □-Wall Mounted Interactive Flat Panel - 03 □-Wireless Access Point-Ceiling Mounted - 06 □-Student Wireless Devices (66) - □-Wireless sound field Media Connector - 03 □- Student Wireless Charging Cart - 03 |

Lens 75 CD, Audio/Video devices.



| Drafting & Design | VOC-10 |
|-------------------|--------|
|                   |        |

Room Data Sheet

|          |         |        |      |        |            |               |                          |      |    | $\wedge$ |       |                                     |
|----------|---------|--------|------|--------|------------|---------------|--------------------------|------|----|----------|-------|-------------------------------------|
|          |         |        |      |        |            | DF            | RAFTING & DESIGN SCHEDUL | E.   |    | 14       |       |                                     |
|          | ITEM#   | Q.T.Y. | NEW  | EXIST. | OWNER/G.C. | DISCRIPTION   | MAKE & MODEL             | AMPS | HP | VOLT     | PHASE | REMARKS: