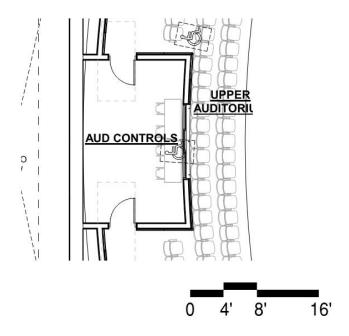

#### **VOCATIONAL & TECHNOLOGY**

|                 |                                | AUDITORIUM/DRA   | AMA                                |
|-----------------|--------------------------------|------------------|------------------------------------|
| VOC - <b>01</b> | Technology/Engineering Rooms   | ,                |                                    |
| VOC - <b>02</b> | Automotive Collision Repair    | AUD - <b>01</b>  | Auditorium                         |
| VOC - <b>03</b> | Automotive Technology          | AUD - 02         | Stage                              |
| VOC - <b>04</b> | Business Office Technology     | AUD - 03         | Auditorium Storage                 |
| VOC - <b>05</b> | Carpentry                      | AUD - 04         | Make-up/Dressing/Green Rooms       |
| VOC - <b>06</b> | Cosmetology                    | AUD - <b>05</b>  | Controls/Lighting/Projection       |
| VOC - <b>07</b> | Culinary Arts                  |                  |                                    |
| VOC - <b>08</b> | Dental Assisting               |                  |                                    |
| VOC - <b>09</b> | Design & Visual Communications | DINING & FOOD SE | ERVICE                             |
| VOC - <b>10</b> | Drafting & Design              |                  |                                    |
| VOC - 11        | Early Childhood Education      | CAF - <b>01</b>  | Cafeteria/Student Lounge/Break Out |
| VOC - 12        | Electrical Technology          | CAF - 02         | Chair/Table Storage                |
| VOC - 13        | Health Assisting               | CAF - 03         | Scramble Serving Area              |
| VOC - 14        | HVAC Technology                | CAF - <b>04</b>  | Kitchen                            |
| VOC - <b>15</b> | Metal Fabrication              | CAF - <b>05</b>  | Staff Lunch Room                   |
| VOC - <b>16</b> | Plumbing & Pipefitting         | CAF - 05         | Stall Eulich Room                  |
| VOC - <b>17</b> | Robotics & Automation          |                  |                                    |
| VOC - 18        | Biotechnology                  |                  |                                    |
| VOC - 19        | Marketing                      |                  |                                    |
| VOC - 20        | Medical Assisting              |                  |                                    |