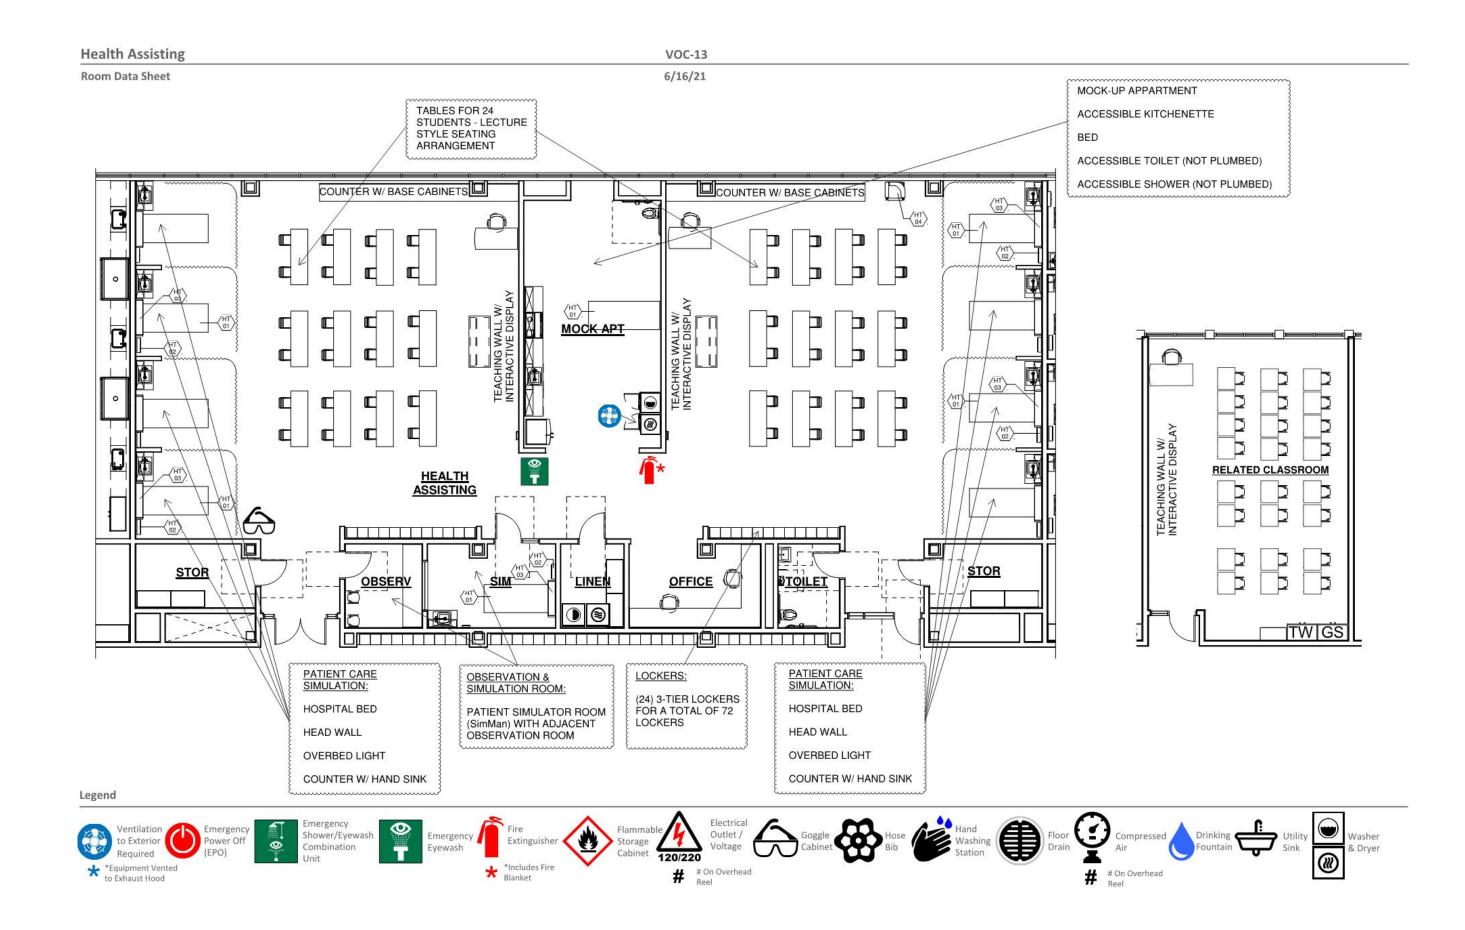

#### **VOCATIONAL & TECHNOLOGY**

|                 |                                | AUDITORIUM/DRA   | AMA                                |
|-----------------|--------------------------------|------------------|------------------------------------|
| VOC - <b>01</b> | Technology/Engineering Rooms   | ,                |                                    |
| VOC - <b>02</b> | Automotive Collision Repair    | AUD - <b>01</b>  | Auditorium                         |
| VOC - <b>03</b> | Automotive Technology          | AUD - 02         | Stage                              |
| VOC - <b>04</b> | Business Office Technology     | AUD - 03         | Auditorium Storage                 |
| VOC - <b>05</b> | Carpentry                      | AUD - 04         | Make-up/Dressing/Green Rooms       |
| VOC - <b>06</b> | Cosmetology                    | AUD - <b>05</b>  | Controls/Lighting/Projection       |
| VOC - <b>07</b> | Culinary Arts                  |                  |                                    |
| VOC - <b>08</b> | Dental Assisting               |                  |                                    |
| VOC - <b>09</b> | Design & Visual Communications | DINING & FOOD SE | ERVICE                             |
| VOC - <b>10</b> | Drafting & Design              |                  |                                    |
| VOC - 11        | Early Childhood Education      | CAF - <b>01</b>  | Cafeteria/Student Lounge/Break Out |
| VOC - 12        | Electrical Technology          | CAF - 02         | Chair/Table Storage                |
| VOC - 13        | Health Assisting               | CAF - 03         | Scramble Serving Area              |
| VOC - 14        | HVAC Technology                | CAF - <b>04</b>  | Kitchen                            |
| VOC - <b>15</b> | Metal Fabrication              | CAF - <b>05</b>  | Staff Lunch Room                   |
| VOC - <b>16</b> | Plumbing & Pipefitting         | CAF - 05         | Stall Eulich Room                  |
| VOC - <b>17</b> | Robotics & Automation          |                  |                                    |
| VOC - 18        | Biotechnology                  |                  |                                    |
| VOC - 19        | Marketing                      |                  |                                    |
| VOC - 20        | Medical Assisting              |                  |                                    |