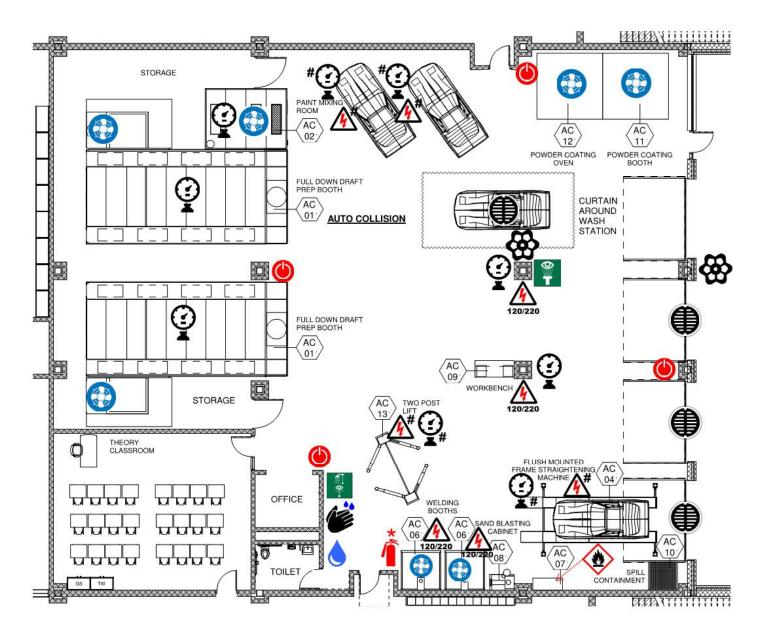

#### **VOCATIONAL & TECHNOLOGY**

|                 |                                | AUDITORIUM/DRA   | AMA                                |
|-----------------|--------------------------------|------------------|------------------------------------|
| VOC - <b>01</b> | Technology/Engineering Rooms   | ,                |                                    |
| VOC - <b>02</b> | Automotive Collision Repair    | AUD - <b>01</b>  | Auditorium                         |
| VOC - <b>03</b> | Automotive Technology          | AUD - 02         | Stage                              |
| VOC - <b>04</b> | Business Office Technology     | AUD - 03         | Auditorium Storage                 |
| VOC - <b>05</b> | Carpentry                      | AUD - 04         | Make-up/Dressing/Green Rooms       |
| VOC - <b>06</b> | Cosmetology                    | AUD - <b>05</b>  | Controls/Lighting/Projection       |
| VOC - <b>07</b> | Culinary Arts                  |                  |                                    |
| VOC - <b>08</b> | Dental Assisting               |                  |                                    |
| VOC - <b>09</b> | Design & Visual Communications | DINING & FOOD SE | ERVICE                             |
| VOC - <b>10</b> | Drafting & Design              |                  |                                    |
| VOC - 11        | Early Childhood Education      | CAF - <b>01</b>  | Cafeteria/Student Lounge/Break Out |
| VOC - 12        | Electrical Technology          | CAF - 02         | Chair/Table Storage                |
| VOC - 13        | Health Assisting               | CAF - 03         | Scramble Serving Area              |
| VOC - 14        | HVAC Technology                | CAF - <b>04</b>  | Kitchen                            |
| VOC - <b>15</b> | Metal Fabrication              | CAF - <b>05</b>  | Staff Lunch Room                   |
| VOC - <b>16</b> | Plumbing & Pipefitting         | CAF - 05         | Stall Eulich Room                  |
| VOC - <b>17</b> | Robotics & Automation          |                  |                                    |
| VOC - 18        | Biotechnology                  |                  |                                    |
| VOC - 19        | Marketing                      |                  |                                    |
| VOC - 20        | Medical Assisting              |                  |                                    |