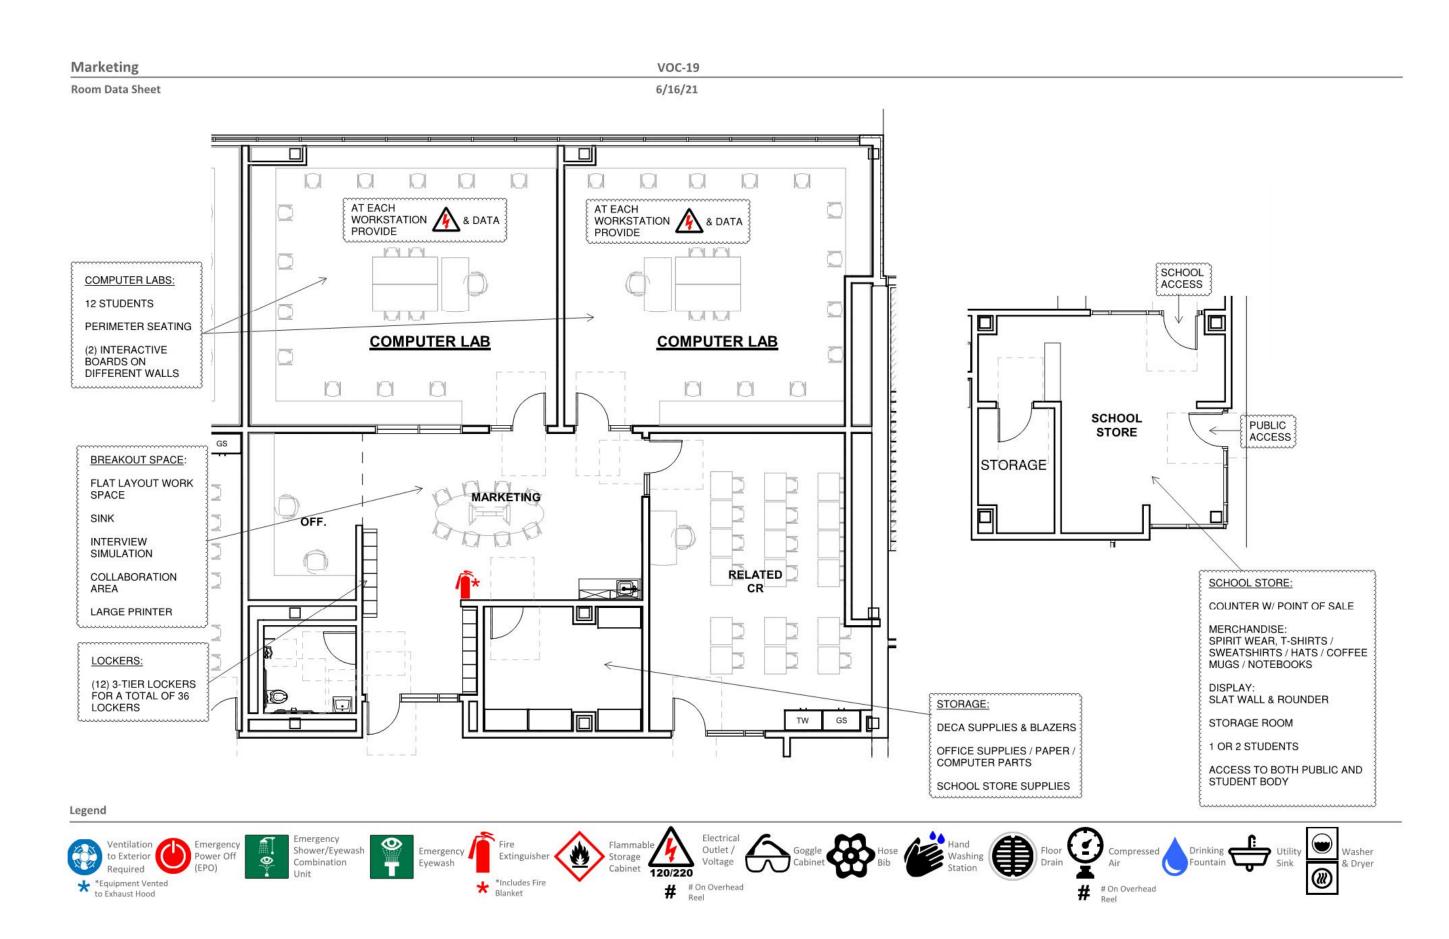

#### **VOCATIONAL & TECHNOLOGY**

|                 |                                | AUDITORIUM/DRA   | AMA                                |
|-----------------|--------------------------------|------------------|------------------------------------|
| VOC - <b>01</b> | Technology/Engineering Rooms   | ,                |                                    |
| VOC - <b>02</b> | Automotive Collision Repair    | AUD - <b>01</b>  | Auditorium                         |
| VOC - <b>03</b> | Automotive Technology          | AUD - 02         | Stage                              |
| VOC - <b>04</b> | Business Office Technology     | AUD - 03         | Auditorium Storage                 |
| VOC - <b>05</b> | Carpentry                      | AUD - 04         | Make-up/Dressing/Green Rooms       |
| VOC - <b>06</b> | Cosmetology                    | AUD - <b>05</b>  | Controls/Lighting/Projection       |
| VOC - <b>07</b> | Culinary Arts                  |                  |                                    |
| VOC - <b>08</b> | Dental Assisting               |                  |                                    |
| VOC - <b>09</b> | Design & Visual Communications | DINING & FOOD SE | ERVICE                             |
| VOC - <b>10</b> | Drafting & Design              |                  |                                    |
| VOC - 11        | Early Childhood Education      | CAF - <b>01</b>  | Cafeteria/Student Lounge/Break Out |
| VOC - 12        | Electrical Technology          | CAF - 02         | Chair/Table Storage                |
| VOC - 13        | Health Assisting               | CAF - 03         | Scramble Serving Area              |
| VOC - 14        | HVAC Technology                | CAF - <b>04</b>  | Kitchen                            |
| VOC - <b>15</b> | Metal Fabrication              | CAF - <b>05</b>  | Staff Lunch Room                   |
| VOC - <b>16</b> | Plumbing & Pipefitting         | CAF - 05         | Stall Eulich Room                  |
| VOC - <b>17</b> | Robotics & Automation          |                  |                                    |
| VOC - 18        | Biotechnology                  |                  |                                    |
| VOC - 19        | Marketing                      |                  |                                    |
| VOC - 20        | Medical Assisting              |                  |                                    |