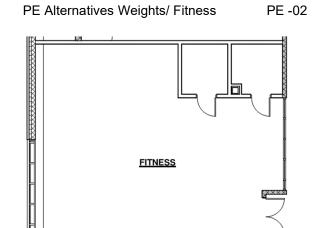

|                                                             |





### **Functional Criteria**

Description: Fitness and Weight Rooms

Area: 1493 sf Quantity: 2

Occupancy Load: 24

### **Location Criteria**

Users:

- Teachers
- Students
- Aides
- Staff
- Activities: Fitness

Adjacency:

Locker Room, Health Classroom

Related Spaces: Locker Room, Gymnasium

PE Alternatives Weights/ Fitness PE -02

| Technical Criteria-Architectural Floor: Athletic Sports Flooring | Technical Criteria-MEP/FP                          | Technical Criteria-Communication:            |
|------------------------------------------------------------------|----------------------------------------------------|----------------------------------------------|
| -                                                                |                                                    | □