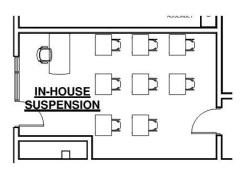

|
| □-Lounge Seat -<br>⊠-Office "L" Desk - 01                |                                                 |                                                                         |
| ⊠-Office Task Chair - 01                                 |                                                 |                                                                         |
|                                                          |                                                 |                                                                         |
|                                                          |                                                 |                                                                         |

In-House Supension ADMIN -12





# 

# In-House Supension ADMIN -12

| Technical Criteria-Architectural                   | Technical Criteria-MEP/FP                       | Technical Criteria-Communication:                                       |
|----------------------------------------------------|-------------------------------------------------|-------------------------------------------------------------------------|
| Floor: Linoleum, -                                 |                                                 | ⊠-Data System-Data Drops - 04                                           |
| Walls: Painted Impact Resistant GWB                | Fire Protection:                                | □-Data System-Fiber Optic Drops -                                       |
| *