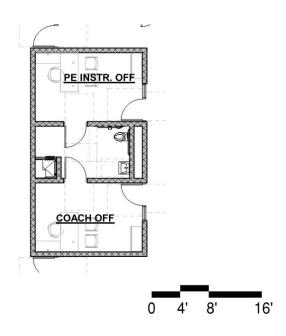

#### **HEALTH & PHYSICAL EDUCATION**

| ACAD - <b>01</b> | Classus one Camanal                | DE 01          | Comence                          |
|------------------|------------------------------------|----------------|----------------------------------|
| ACAD - 01        | Classroom - General                | PE - <b>01</b> | Gymnasium                        |
| ACAD - <b>02</b> | Teachers Planning/Workrooms        | PE - <b>02</b> | PE Alternatives                  |
| ACAD - 03        | Small Group Seminar/ Collaborative | PE - 03        | Gym Storeroom                    |
|                  | Space                              | PE - 04        | Locker Rooms                     |
| ACAD - <b>04</b> | Science Classroom / Lab            | PE - <b>05</b> | Satellite Locker Rooms           |
| ACAD - <b>05</b> | Prep Room                          | PE - 06        | Physical Ed. Storage             |
| ACAD - <b>06</b> | Central Chemical Storage           | PE - 07        | Athletics Director's Office      |
| ACAD - <b>07</b> | Health Classroom                   | PE - 08        | Officials/Trans Locker Rm W/     |
| ACAD - 08        | Language Lab/Distance Learning     |                | Shower and Toilet                |
|                  |                                    | PE - <b>09</b> | PE Instructor & Coach Offices W/ |
|                  |                                    |                | Shower and Toilet                |
| ECIAL EDUCATION  |                                    | PE - 10        | Trainer                          |
|                  |                                    |                |                                  |