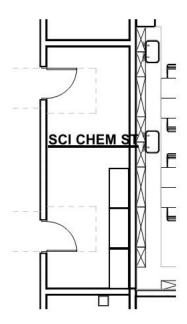

|                                                                                                                                                                                                                                                                                                                                                                                                                                                                                                                                            |

### Central Chemical Storage Rm ACAD -06





# 

# Central Chemical Storage Rm ACAD -06

| Tachwicel Quitaria Anahitactural        | Tankminal Cuitaria MED/FD                       | Tackeriaal Cultonia Camanauniaatiana                               |
|-----------------------------------------|-------------------------------------------------|--------------------------------------------------------------------|
| Technical Criteria-Architectural        | Technical Criteria-MEP/FP                       | Technical Criteria-Communication:  □-Data System-Data Drops -      |
| Floor: Sheet Vinyl                      |                                                 |                                                                    |
| Walls: Epoxy Paint                      | Fire Protection:                                | □-Data