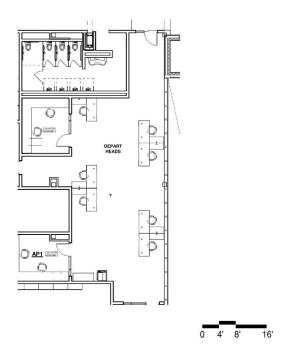

#### **ADMINISTRATION & GUIDANCE**

| ADMIN - 01        | General Office/Waiting/Toilet    |
|-------------------|----------------------------------|
|                   |                                  |
| ADMIN - 02        | Teachers' Mail                   |
| ADMIN - 03        | Duplicating Room                 |
| ADMIN - 04        | Records Room                     |
| ADMIN - 05        | Principal's Office W/ Conf. Area |
| ADMIN - 06        | Principal's Secretary / Waiting  |
| ADMIN - <b>07</b> | Assistant Principal's Office     |
| ADMIN - 08        | Academic Proq. Coordinator       |
| ADMIN - 09        | Attendance Reception             |
| ADMIN - 10        | Department Head Offices          |
| ADMIN - 11        | Safety Resource Officer          |
| ADMIN - 12        | In-House Suspension              |
| ADMIN - 13        | Conference Rooms                 |
| ADMIN - <b>14</b> | Guidance /Adj, Psych., Diversity |
|                   | Offices                          |
| ADMIN - <b>15</b> | Guidance Waiting Room            |
| ADMIN - 16        | Guidance Storeroom               |
| ADMIN - <b>17</b> | Career Center                    |
| ADMIN - 18        | Records Room                     |
| ADMIN - 19        | Digital Learning                 |
|                   |                                  |