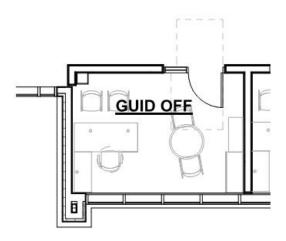

#### **ADMINISTRATION & GUIDANCE**

| ADMIN - 01        | General Office/Waiting/Toilet    |
|-------------------|----------------------------------|
|                   |                                  |
| ADMIN - 02        | Teachers' Mail                   |
| ADMIN - 03        | Duplicating Room                 |
| ADMIN - 04        | Records Room                     |
| ADMIN - 05        | Principal's Office W/ Conf. Area |
| ADMIN - 06        | Principal's Secretary / Waiting  |
| ADMIN - <b>07</b> | Assistant Principal's Office     |
| ADMIN - 08        | Academic Proq. Coordinator       |
| ADMIN - 09        | Attendance Reception             |
| ADMIN - 10        | Department Head Offices          |
| ADMIN - 11        | Safety Resource Officer          |
| ADMIN - 12        | In-House Suspension              |
| ADMIN - 13        | Conference Rooms                 |
| ADMIN - <b>14</b> | Guidance /Adj, Psych., Diversity |
|                   | Offices                          |
| ADMIN - <b>15</b> | Guidance Waiting Room            |
| ADMIN - 16        | Guidance Storeroom               |
| ADMIN - <b>17</b> | Career Center                    |
| ADMIN - 18        | Records Room                     |
| ADMIN - 19        | Digital Learning                 |
|                   |                                  |