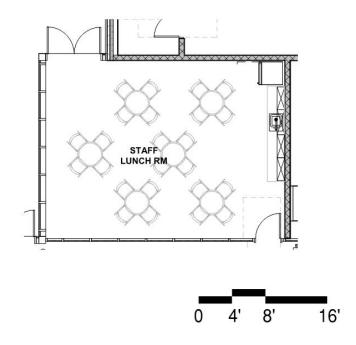

|                                                                       |
| □-Library offering - □-Lounge Seat -        |                                                                                            |                                                                       |
| Š                                           |                                                                                            |                                                                       |
|                                             |                                                                                            |                                                                       |

Staff Lunch Room CAF -05



### **Functional Criteria**

Description: Separate lunch room for teachers and staff

Area: 630 sf Quantity: 1

### **Location Criteria**

Users:

- Staff
- Teachers

### Activities:

- Dining

Adjacency: Receiving, Servery, Kitchen

Staff Lunch Room CAF -05

| Technical Criteria-Architectural               | Technical Criteria-MEP/FP                                              | Technical Criteria-Communication:                                                      |
|------------------------------------------------|------------------------------------------------------------------------|----------------------------------------------------------------------------------------|
| Floor: Porcelain Pavers                        |