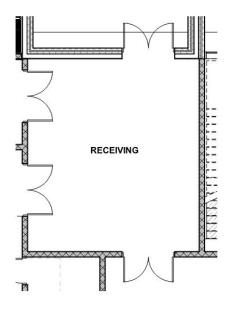

#### **CUSTODIAL & MAINTENANCE**

| CUST - <b>01</b> | Custodian Office              |
|------------------|-------------------------------|
| CUST - <b>02</b> | Custodian's Workshop & Toilet |
| CUST - <b>03</b> | Custodian's Storage           |
| CUST - <b>04</b> | Recycling Room/Trash          |
| CUST - <b>05</b> | Receiving & General Supply    |
| CUST - <b>06</b> | Storeroom                     |
| CUST - <b>07</b> | Network                       |