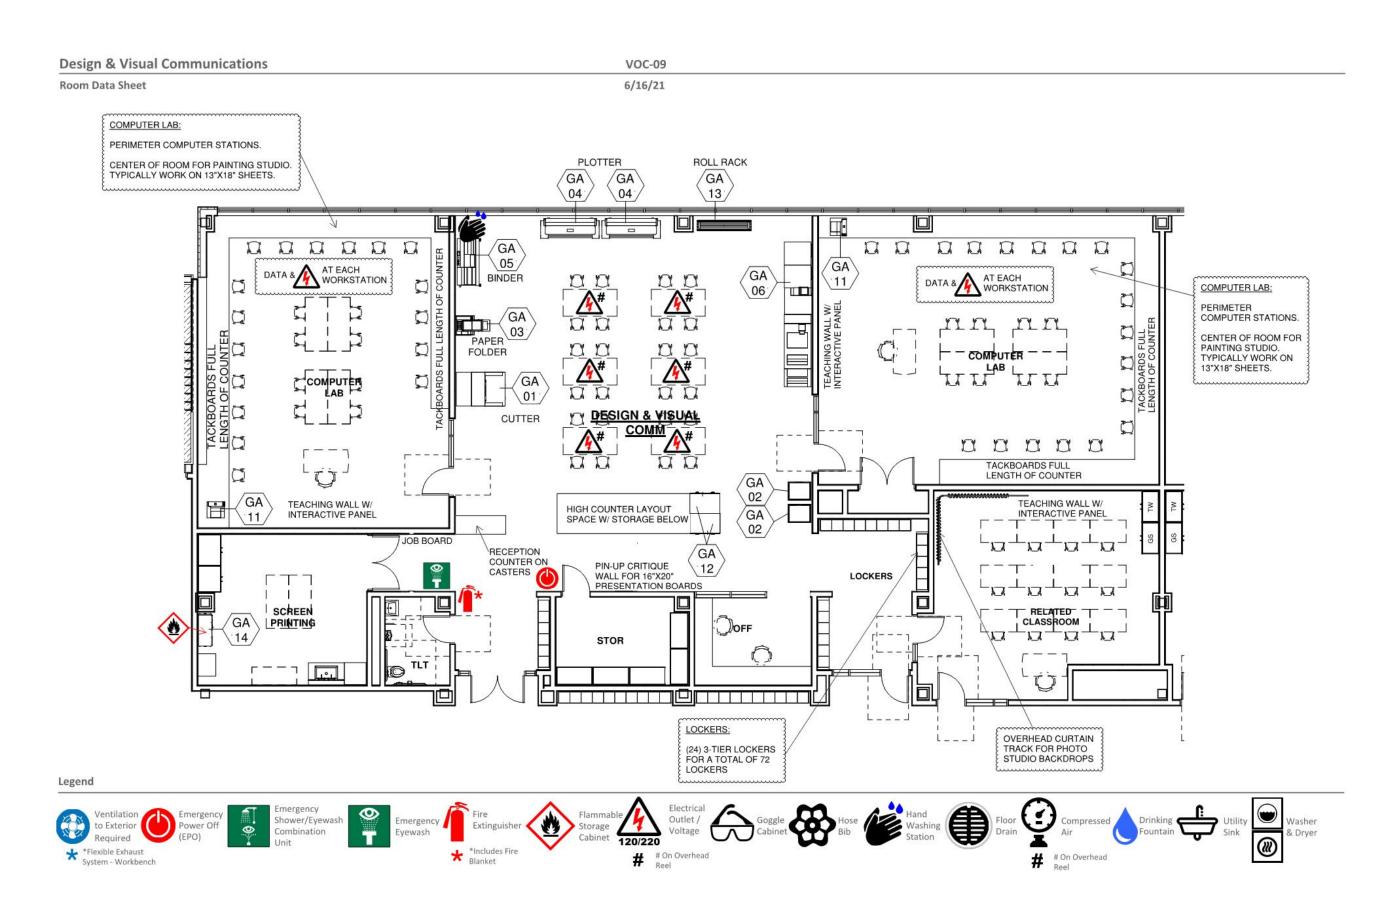

#### **VOCATIONAL & TECHNOLOGY**

|                 |                                | AUDITORIUM/DRA   | AMA                                |
|-----------------|--------------------------------|------------------|------------------------------------|
| VOC - <b>01</b> | Technology/Engineering Rooms   | ,                |                                    |
| VOC - <b>02</b> | Automotive Collision Repair    | AUD - <b>01</b>  | Auditorium                         |
| VOC - <b>03</b> | Automotive Technology          | AUD - 02         | Stage                              |
| VOC - <b>04</b> | Business Office Technology     | AUD - 03         | Auditorium Storage                 |
| VOC - <b>05</b> | Carpentry                      | AUD - 04         | Make-up/Dressing/Green Rooms       |
| VOC - <b>06</b> | Cosmetology                    | AUD - <b>05</b>  | Controls/Lighting/Projection       |
| VOC - <b>07</b> | Culinary Arts                  |                  |                                    |
| VOC - <b>08</b> | Dental Assisting               |                  |                                    |
| VOC - <b>09</b> | Design & Visual Communications | DINING & FOOD SE | ERVICE                             |
| VOC - <b>10</b> | Drafting & Design              |                  |                                    |
| VOC - 11        | Early Childhood Education      | CAF - <b>01</b>  | Cafeteria/Student Lounge/Break Out |
| VOC - 12        | Electrical Technology          | CAF - 02         | Chair/Table Storage                |
| VOC - 13        | Health Assisting               | CAF - 03         | Scramble Serving Area              |
| VOC - 14        | HVAC Technology                | CAF - <b>04</b>  | Kitchen                            |
| VOC - <b>15</b> | Metal Fabrication              | CAF - <b>05</b>  | Staff Lunch Room                   |
| VOC - <b>16</b> | Plumbing & Pipefitting         | CAF - 05         | Stall Eulich Room                  |
| VOC - <b>17</b> | Robotics & Automation          |                  |                                    |
| VOC - 18        | Biotechnology                  |                  |                                    |
| VOC - 19        | Marketing                      |                  |                                    |
| VOC - 20        | Medical Assisting              |                  |                                    |