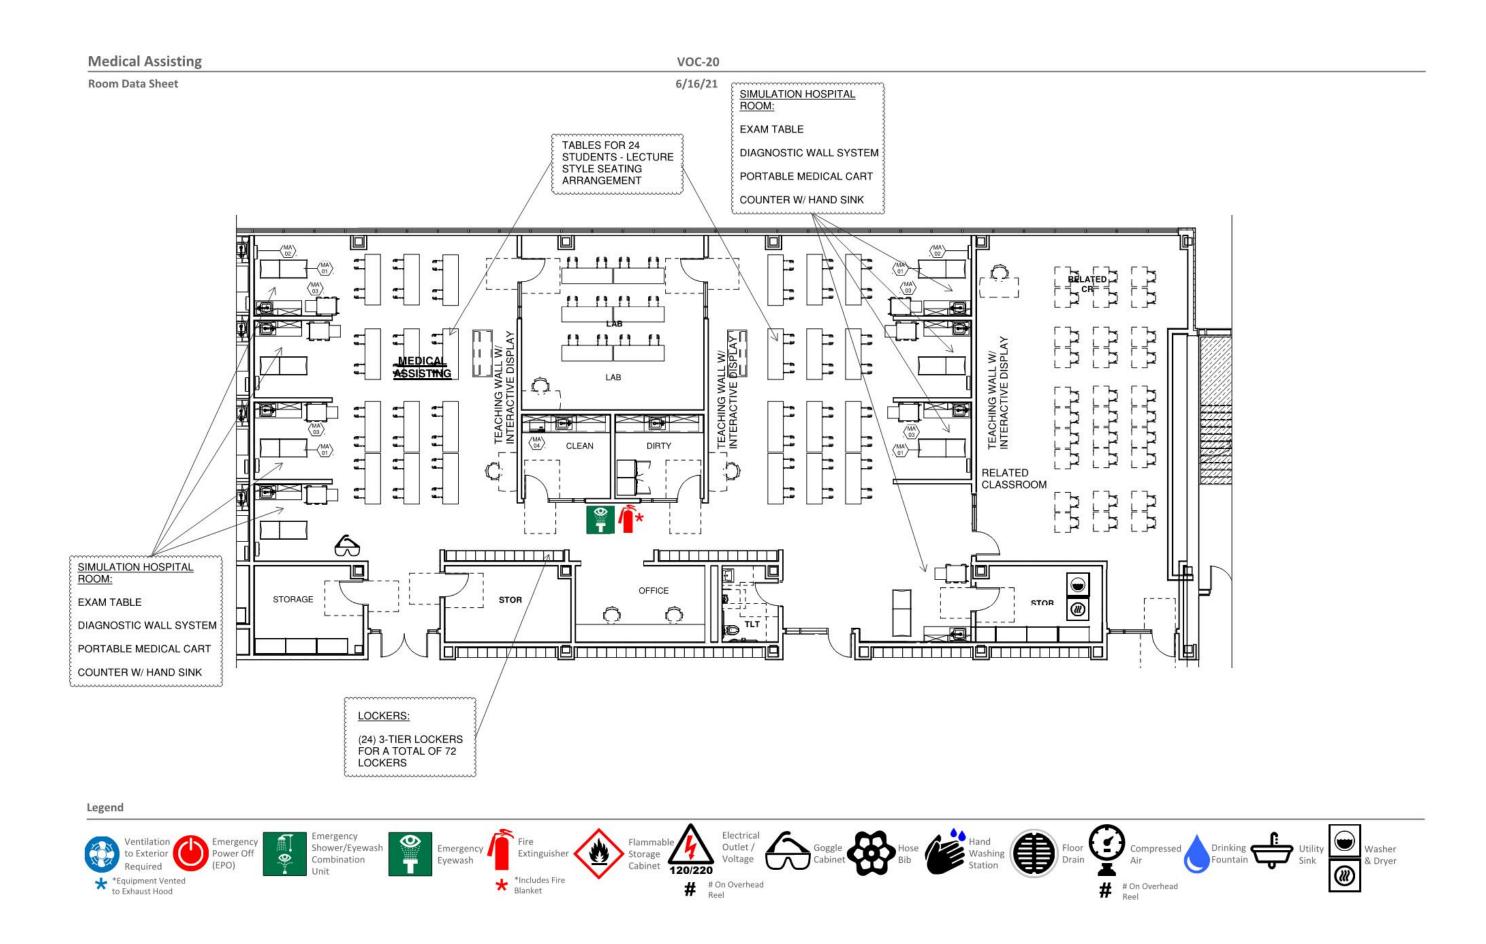

#### **VOCATIONAL & TECHNOLOGY**

|                 |                                | AUDITORIUM/DRA   | AMA                                |
|-----------------|--------------------------------|------------------|------------------------------------|
| VOC - <b>01</b> | Technology/Engineering Rooms   | ,                |                                    |
| VOC - <b>02</b> | Automotive Collision Repair    | AUD - <b>01</b>  | Auditorium                         |
| VOC - <b>03</b> | Automotive Technology          | AUD - 02         | Stage                              |
| VOC - <b>04</b> | Business Office Technology     | AUD - 03         | Auditorium Storage                 |
| VOC - <b>05</b> | Carpentry                      | AUD - 04         | Make-up/Dressing/Green Rooms       |
| VOC - <b>06</b> | Cosmetology                    | AUD - <b>05</b>  | Controls/Lighting/Projection       |
| VOC - <b>07</b> | Culinary Arts                  |                  |                                    |
| VOC - <b>08</b> | Dental Assisting               |                  |                                    |
| VOC - <b>09</b> | Design & Visual Communications | DINING & FOOD SE | ERVICE                             |
| VOC - <b>10</b> | Drafting & Design              |                  |                                    |
| VOC - 11        | Early Childhood Education      | CAF - <b>01</b>  | Cafeteria/Student Lounge/Break Out |
| VOC - 12        | Electrical Technology          | CAF - 02         | Chair/Table Storage                |
| VOC - 13        | Health Assisting               | CAF - 03         | Scramble Serving Area              |
| VOC - 14        | HVAC Technology                | CAF - <b>04</b>  | Kitchen                            |
| VOC - <b>15</b> | Metal Fabrication              | CAF - <b>05</b>  | Staff Lunch Room                   |
| VOC - <b>16</b> | Plumbing & Pipefitting         | CAF - 05         | Stall Eulich Room                  |
| VOC - <b>17</b> | Robotics & Automation          |                  |                                    |
| VOC - 18        | Biotechnology                  |                  |                                    |
| VOC - 19        | Marketing                      |                  |                                    |
| VOC - 20        | Medical Assisting              |                  |                                    |