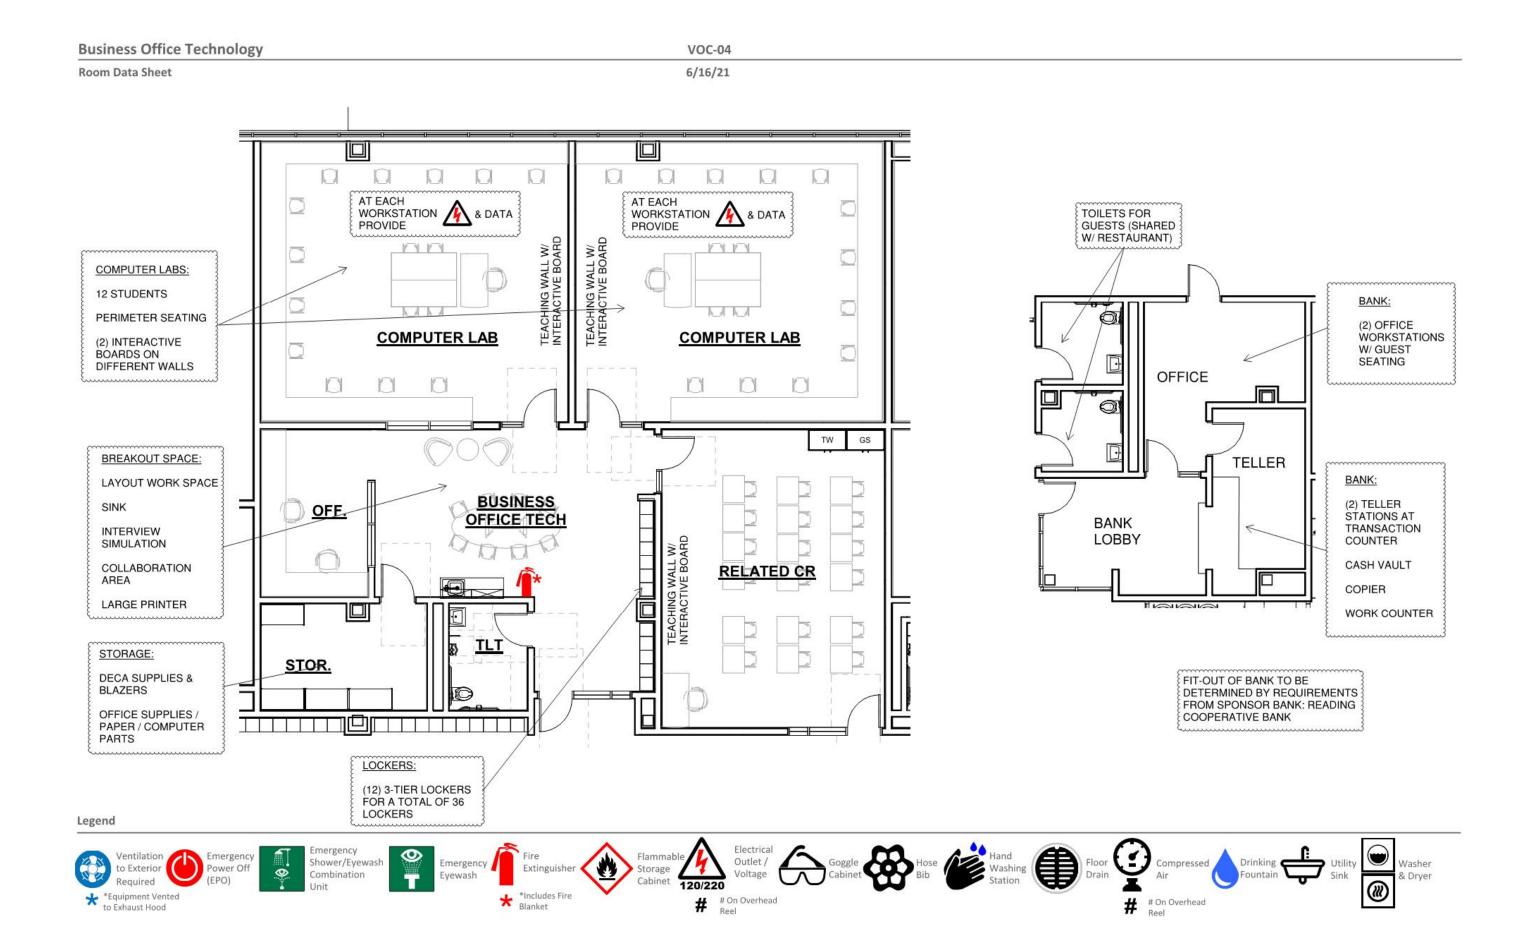

#### **VOCATIONAL & TECHNOLOGY**

|                 |                                | AUDITORIUM/DRA   | AMA                                |
|-----------------|--------------------------------|------------------|------------------------------------|
| VOC - <b>01</b> | Technology/Engineering Rooms   | ,                |                                    |
| VOC - <b>02</b> | Automotive Collision Repair    | AUD - <b>01</b>  | Auditorium                         |
| VOC - <b>03</b> | Automotive Technology          | AUD - 02         | Stage                              |
| VOC - <b>04</b> | Business Office Technology     | AUD - 03         | Auditorium Storage                 |
| VOC - <b>05</b> | Carpentry                      | AUD - 04         | Make-up/Dressing/Green Rooms       |
| VOC - <b>06</b> | Cosmetology                    | AUD - <b>05</b>  | Controls/Lighting/Projection       |
| VOC - <b>07</b> | Culinary Arts                  |                  |                                    |
| VOC - <b>08</b> | Dental Assisting               |                  |                                    |
| VOC - <b>09</b> | Design & Visual Communications | DINING & FOOD SE | ERVICE                             |
| VOC - <b>10</b> | Drafting & Design              |                  |                                    |
| VOC - 11        | Early Childhood Education      | CAF - <b>01</b>  | Cafeteria/Student Lounge/Break Out |
| VOC - 12        | Electrical Technology          | CAF - 02         | Chair/Table Storage                |
| VOC - 13        | Health Assisting               | CAF - 03         | Scramble Serving Area              |
| VOC - 14        | HVAC Technology                | CAF - <b>04</b>  | Kitchen                            |
| VOC - <b>15</b> | Metal Fabrication              | CAF - <b>05</b>  | Staff Lunch Room                   |
| VOC - <b>16</b> | Plumbing & Pipefitting         | CAF - 05         | Stall Eulich Room                  |
| VOC - <b>17</b> | Robotics & Automation          |                  |                                    |
| VOC - 18        | Biotechnology                  |                  |                                    |
| VOC - 19        | Marketing                      |                  |                                    |
| VOC - 20        | Medical Assisting              |                  |                                    |