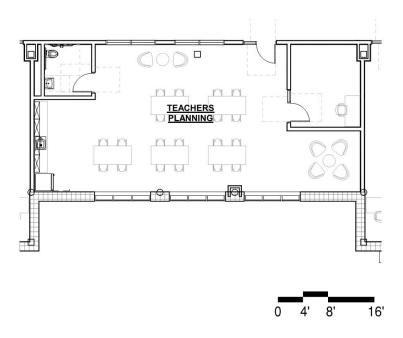

# 

| Functional Criteria            |                                   |
|--------------------------------|-----------------------------------|
| Description: Teachers Planning | Adjacency: Near Academic Clusters |
| Area: 1192 sf                  |                                   |
| Quantity: 3                    |                                   |
| Occupancy Load: 15             |                                   |
|                                |                                   |
| Location Criteria              |                                   |
| Users:                         |                                   |
| • Teachers                     |                                   |
| • - Activities:                |                                   |
| •                              |                                   |
| •-                             |                                   |
| •-                             |                                   |
| •-                             |                                   |
| •-                             |                                   |

# 

| Technical Criteria-Architectural                                                     | Technical Criteria-MEP/FP                                                              | Technical Criteria-Communication:                      |
|--------------------------------------------------------------------------------------|----------------------------------------------------------------------------------------|--------------------------------------------------------|
| Floor: Linoleum                                                                      |                                                                                        | ⊠-Data System-Data Drops - 13                          |
| Walls: Painted Impact Resistant GWB                                                  | Fire Protection:                                                                       | □-Data System-Fiber Optic Drops - 01                   |
| •                                                                                    |                                                                                        | □-Voice System – Fax Line - 01                         |
| Ceiling: ACT-3 (2x2) High NRC Acoust. Ceiling Tile                                   | Sprinklers – Light Hazard                                                              | □-Video Distribution System - 01                       |
|                                                                                      |                                                                                        | □-Audio Visual System -                                |
| Doors: Flush Wood Door & Sidelite w/ Painted Metal Frame                             | Plumbing:                                                                              | □-Audio Visual System Rack - 01                        |
|                                                                                      | Casework sink, appliances, ADA Toilet Room.                                            | □-Sound Field System -                                 |
| Windows: Exterior Insulating Units, Operable & Fixed Combination, in Aluminum Frames |                                                                                        | ⊠-Wall Clock- wired - 02                               |
| rixed Combination, in Alaminam Frances                                               | HVAC:                                                                                  | ⊠-PA / Intercom System Ceiling Speaker - 02            |
|                                                                                      | Heating, ventilating, and air conditioning with                                        | ⊠-PA / Intercom System Volume Control - 01             |
|                                                                                      | HRU and sensible fan powered terminal unit.                                            |                                                        |
| Technical Criteria-FFE                                                               | Individual room thermostat and CO2 sensor                                              | Technical Criteria-Technology                          |
| Casework:                                                                            | (DDC sensor) for space temperature control                                             | □-Teacher Computing-Laptop -<br>⊠-VoIP Wall Phone - 01 |
| ⊠-General Storage Cabinet - 03                                                       | and ventilation control.                                                               | ⊠-VoiP Desk Phone - 01                                 |
| □-Teacher Wardrobe Cabinet -                                                         |                                                                                        | ☐-Wireless Media Connector for Sound Field -           |
| □-Mailbox Assembly -                                                                 | Electrical:                                                                            | □-System -                                             |
| □-Built in Counter -                                                                 | Refer to lighting, power and fire alarm below.                                         | □-Document Camera -                                    |
| ⊠-Base Cabinet - 04                                                                  | 3 371                                                                                  | ☐-Wall Mounted Interactive Ultra Short Throw -         |
| ⊠-Wall Cabinet - 04                                                                  | Lighting:                                                                              | □-Projector -                                          |
| ⊠-Sink - 01                                                                          |                                                                                        | □-Wireless Video Device -                              |
| □-Tote Tray Cabinet -                                                                | LED 35-50 C, 0-10V dim, multi-level switching, occupancy sensor controls               | ⊠-Wireless Access Point-Ceiling Mounted - 01           |
| □-Kiln -<br>⊠-Refrigerator/Freezer - 01                                              | cocapanoy sensor controls                                                              | □-Teacher Wireless Devices -                           |
| □-Dishwasher -                                                                       | Daniel                                                                                 | □-Student Wireless Devices -                           |
| □-Microwave -                                                                        | Power:                                                                                 | -                                                      |
| □-Oven -                                                                             | One each 120V refrigerator circuit, two each                                           | □- Student Wireless Charging Cabinet -                 |
| □-Clothes Washer -                                                                   | counter circuits, six each convenience receptacles, two each work station receptacles, |                                                        |
| □-Clothes Dryer -                                                                    | one each bathroom GFCI receptacle.                                                     | Technical Criteria-Security                            |
| □-Fume Hood -                                                                        |                                                                                        | □- Intrusion Detectors -                               |
| □-Safety Cabinet -                                                                   |                                                                                        |                                                        |
| □-Goggle Cabinet -                                                                   | Fine Alexand                                                                           |                                                        |
|                                                                                      | Fire Alarm                                                                             |                                                        |
| Loose Furnishings:                                                                   | One each Lens 30 CD Audio/Video device.                                                |                                                        |
| □-Teacher Desk -                                                                     |                                                                                        |                                                        |
| ⊠-Teacher Chair - 03                                                                 |                                                                                        |                                                        |
| ⊠-Side Chair - 15                                                                    |                                                                                        |                                                        |
| □-File Cabinet -                                                                     |                                                                                        |                                                        |
| □-Bookcase -                                                                         |                                                                                        |                                                        |
| □-Teacher Lectern -                                                                  |                                                                                        |                                                        |
| ⊠-Worktable - 05                                                                     |                                                                                        |                                                        |
| □-Student Chair -<br>□-Student Desk -                                                |                                                                                        |                                                        |
| □-Student Worktable -                                                                |                                                                                        |                                                        |
| □-Student Worklable -                                                                |                                                                                        |                                                        |
| □-Conference Table -                                                                 |                                                                                        |                                                        |
| □-Metal Storage Shelving -                                                           |                                                                                        |                                                        |
| □-Cafeteria Table -                                                                  |                                                                                        |                                                        |
| ⊠-Café Table - 02                                                                    |                                                                                        |                                                        |
| □-Stool -                                                                            |                                                                                        |                                                        |
| □-Tall Stool -                                                                       |                                                                                        |                                                        |
| □-Library Shelving -                                                                 |                                                                                        |                                                        |
| ⊠-Lounge Seat - 06                                                                   |                                                                                        |                                                        |
|                                                                                      |                                                                                        |                                                        |