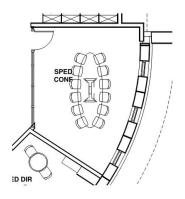

Prep Room ACAD -05

| Functional Criteria                            |              |
|------------------------------------------------|--------------|
| Description: General Classroom                 | Adjacency:   |
| Area: 425 sf                                   | Science Labs |
| Quantity: 4                                    |              |
| Occupancy Load: 2                              |              |
| Location Criteria Users: • Students • Teachers |              |
| • Teachers                                     |              |
| •-                                             |              |
| •                                              |              |
| Activities:                                    |              |
| Preparation of science lab experiments         |              |
| Storage                                        |              |
| •                                              |              |
| •-                                             |              |
| •-                                             |              |