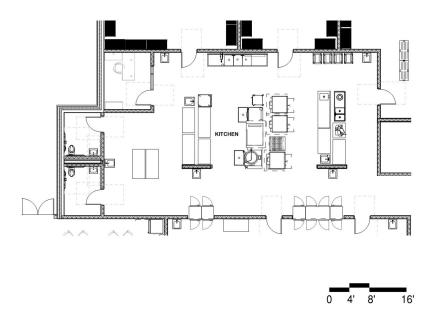

|                                                                                      |                                                                          |
|                                       |                                                                                      |                                                                          |
|                                       |                                                                                      |                                                                          |
|                                       |                                                                                      |                                                                          |

### Kitchen CAF -04



### **Functional Criteria**

Description: Large scale meal preparation for the school body

Area: 3035 sf Quantity: 1

### **Location Criteria**

Users:

Kitchen Staff

• -

• -

Activities:

- Food Service
- Food Storage
- Cleaning
- .
- -

Adjacency:

Receiving, Servery, Staff Lunch

Related Spaces:

Receiving, Servery, Staff Lunch

# Kitchen CAF -04

| Technical Criteria-Architectural            | Technical Criteria-MEP/FP                                                                  | Technical Criteria-Communication:                                     |
|---------------------------------------------|--------------------------------------------------------------------------------------------|-----------------------------------------------------------------------|
| Floor: Epoxy F