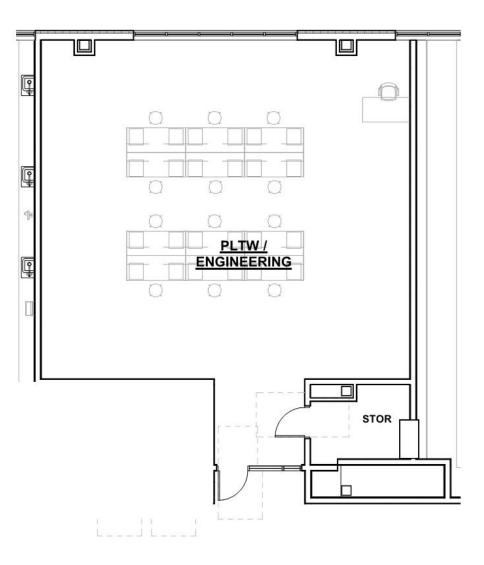

Science Classrooms/Lab ACAD -04

#### **Functional Criteria**

Description: Science Lab

Area:1494 SF Quantity: 8

Occupancy Load: 24

#### **Location Criteria**

Users:

- Teachers
- Students

Activities:

• Science Experiments

Adjacency: Near Academic Cluster and Special Education Spaces