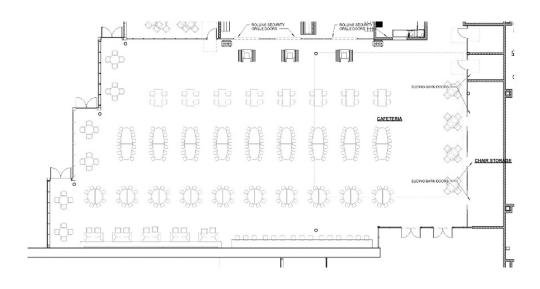

#### **VOCATIONAL & TECHNOLOGY**

|                 |                                | AUDITORIUM/DRA   | AMA                                |
|-----------------|--------------------------------|------------------|------------------------------------|
| VOC - <b>01</b> | Technology/Engineering Rooms   | ,                |                                    |
| VOC - <b>02</b> | Automotive Collision Repair    | AUD - <b>01</b>  | Auditorium                         |
| VOC - <b>03</b> | Automotive Technology          | AUD - 02         | Stage                              |
| VOC - <b>04</b> | Business Office Technology     | AUD - 03         | Auditorium Storage                 |
| VOC - <b>05</b> | Carpentry                      | AUD - 04         | Make-up/Dressing/Green Rooms       |
| VOC - <b>06</b> | Cosmetology                    | AUD - <b>05</b>  | Controls/Lighting/Projection       |
| VOC - <b>07</b> | Culinary Arts                  |                  |                                    |
| VOC - <b>08</b> | Dental Assisting               |                  |                                    |
| VOC - <b>09</b> | Design & Visual Communications | DINING & FOOD SE | ERVICE                             |
| VOC - <b>10</b> | Drafting & Design              |                  |                                    |
| VOC - 11        | Early Childhood Education      | CAF - <b>01</b>  | Cafeteria/Student Lounge/Break Out |
| VOC - 12        | Electrical Technology          | CAF - 02         | Chair/Table Storage                |
| VOC - 13        | Health Assisting               | CAF - 03         | Scramble Serving Area              |
| VOC - 14        | HVAC Technology                | CAF - <b>04</b>  | Kitchen                            |
| VOC - <b>15</b> | Metal Fabrication              | CAF - <b>05</b>  | Staff Lunch Room                   |
| VOC - <b>16</b> | Plumbing & Pipefitting         | CAF - 05         | Stall Eulich Room                  |
| VOC - <b>17</b> | Robotics & Automation          |                  |                                    |
| VOC - 18        | Biotechnology                  |                  |                                    |
| VOC - 19        | Marketing                      |                  |                                    |
| VOC - 20        | Medical Assisting              |                  |                                    |