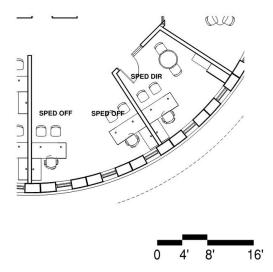

#### Small Group Seminar ACAD -03

#### **Functional Criteria**

Description: Small Group Seminar/Collaboration

Area: 663 Quantity: 3

Occupancy Load: 24

### **Location Criteria**

Users: Teachers

- Students
- Activities:

• Collaboration

Adjacency: Near Academic Clusters