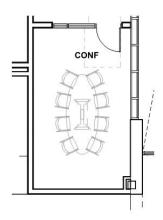

|
| □-Library Shelving -                               |                                                 |                                                                         |
| □-Lounge Seat -                                    |                                                 |                                                                         |
|                                                    |                                                 |                                                                         |
|                                                    |                                                 |                                                                         |

### Conference Room ADMIN -13





### **Functional Criteria**

Description: Meeting space for small and medium groups

Area:323 sf Quantity: 3

### **Location Criteria**

Users:

- Teachers
- Students
- Staff
- Visitors

- Activities:
   Group Work
- Group Presentations

Related: Administration, Department Head Suite, District Office Suite

# Conference Room ADMIN -13

| Technical Criteria-Architectural                   | Technical Criteria-MEP/FP                   | Technical Criteria-Communication:                                                        |
|----------------------------------------------------|---------------------------------------------|------------------------------------------------------------------------------------------|
| Floor: Carpet, -                                   | · · · · · · · · · ·