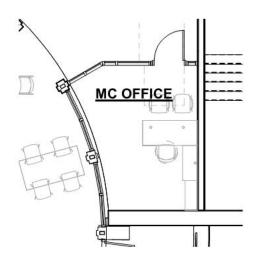

#### SPE

| SPED - <b>01</b> | Learning Center (Resource Room)       |                     |                           |
|------------------|---------------------------------------|---------------------|---------------------------|
| SPED - <b>02</b> | Small Group Room                      | <b>MEDIA CENTER</b> |                           |
| SPED - <b>03</b> | Tutorial                              |                     |                           |
| SPED - <b>04</b> | Adjustment Counselors                 | MC - <b>01</b>      | Media Center/Reading Room |
| SPED - <b>05</b> | Special Education Office – Director & | MC - <b>02</b>      | Workroom                  |
|                  | Assistants                            | MC - <b>03</b>      | Office                    |
| SPED - <b>06</b> | Special Education Conference Room     | MC - <b>04</b>      | Small Group Rooms         |
|                  |                                       | MC - <b>05</b>      | TV Studio                 |