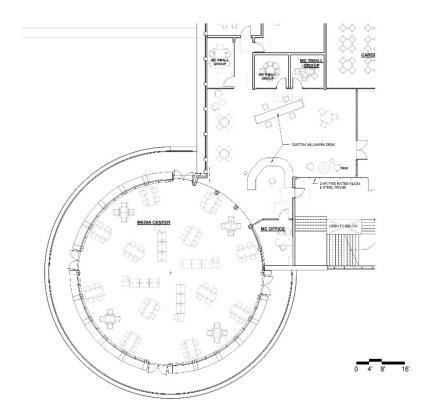

#### SPE

| SPED - <b>01</b> | Learning Center (Resource Room)       |                     |                           |
|------------------|---------------------------------------|---------------------|---------------------------|
| SPED - <b>02</b> | Small Group Room                      | <b>MEDIA CENTER</b> |                           |
| SPED - <b>03</b> | Tutorial                              |                     |                           |
| SPED - <b>04</b> | Adjustment Counselors                 | MC - <b>01</b>      | Media Center/Reading Room |
| SPED - <b>05</b> | Special Education Office – Director & | MC - <b>02</b>      | Workroom                  |
|                  | Assistants                            | MC - <b>03</b>      | Office                    |
| SPED - <b>06</b> | Special Education Conference Room     | MC - <b>04</b>      | Small Group Rooms         |
|                  |                                       | MC - <b>05</b>      | TV Studio                 |