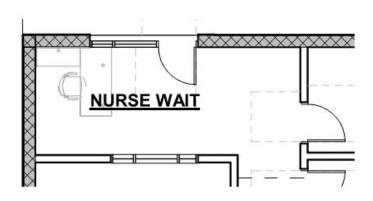

### **Location Criteria**

Users:

- Medical Professional
- Aides
- Students
- Teachers

Activities:

Personal

Adjacency: Nurse's Suite

Related Spaces: Nurse's Suite

### **Technical Criteria-Architectural**

Floor: Ceramic Mosaic Tile
Walls: Ceramic Tile-partial Height
Ceiling: Moisture Resistant GWB Ceiling
Doors: Flush Wood Door in Painted Metal Frame

### Technical Criteria-MEP/FP

Fire Protection:

Sprinklers - light hazard.

Plumbing:

ADA Toilet Room to be plumbed.

HVAC:

Space exhausted using heat recovery system.

Electrical:

Refer to lighting, power, and fire alarm below.

Lighting:

LED 30 FC Occupancy Sensor Switching,

Power:

One each GFCI 120V circuit, one each hand dryer circuit.

Fire Alarm:

One 15cd visual only signal device.

Nurses' Office / Waiting Room MED -02





### **Functional Criteria**

Description: Waiting Room and Nurse's Office

Area: 192 sf

Quantity: 1 Waiting Room and 2 Nurse's Offices

### **Location Criteria**

Users:

Medical Professional

Students

### Activities:

- Minor Medical Treatment
- Medication Custodianship
- Waiting
- Administrative Work
- -
- -
- -

Adjacency: Nurse's Suite

Related Spaces: Nurse's Suite

Nurses' Office / Waiting Room MED -02

| Technical Criteria-Architectural                            | Technical Criteria-MEP/FP                         | Technical Criteria-Communication:                                      |
|-------------------------------------------------------------|---------------------------------------------------|------------------------------------------------------------------------|
| F