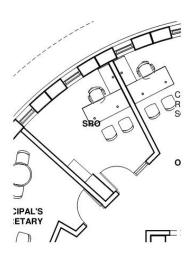

#### **ADMINISTRATION & GUIDANCE**

| ADMIN - 01        | General Office/Waiting/Toilet    |
|-------------------|----------------------------------|
|                   |                                  |
| ADMIN - 02        | Teachers' Mail                   |
| ADMIN - 03        | Duplicating Room                 |
| ADMIN - 04        | Records Room                     |
| ADMIN - 05        | Principal's Office W/ Conf. Area |
| ADMIN - 06        | Principal's Secretary / Waiting  |
| ADMIN - <b>07</b> | Assistant Principal's Office     |
| ADMIN - 08        | Academic Proq. Coordinator       |
| ADMIN - 09        | Attendance Reception             |
| ADMIN - 10        | Department Head Offices          |
| ADMIN - 11        | Safety Resource Officer          |
| ADMIN - 12        | In-House Suspension              |
| ADMIN - 13        | Conference Rooms                 |
| ADMIN - <b>14</b> | Guidance /Adj, Psych., Diversity |
|                   | Offices                          |
| ADMIN - <b>15</b> | Guidance Waiting Room            |
| ADMIN - 16        | Guidance Storeroom               |
| ADMIN - <b>17</b> | Career Center                    |
| ADMIN - 18        | Records Room                     |
| ADMIN - 19        | Digital Learning                 |
|                   |                                  |