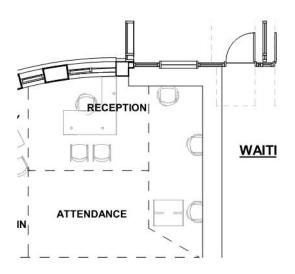

#### **ADMINISTRATION & GUIDANCE**

| ADMIN - 01        | General Office/Waiting/Toilet    |
|-------------------|----------------------------------|
|                   |                                  |
| ADMIN - 02        | Teachers' Mail                   |
| ADMIN - 03        | Duplicating Room                 |
| ADMIN - 04        | Records Room                     |
| ADMIN - 05        | Principal's Office W/ Conf. Area |
| ADMIN - 06        | Principal's Secretary / Waiting  |
| ADMIN - <b>07</b> | Assistant Principal's Office     |
| ADMIN - 08        | Academic Proq. Coordinator       |
| ADMIN - 09        | Attendance Reception             |
| ADMIN - 10        | Department Head Offices          |
| ADMIN - 11        | Safety Resource Officer          |
| ADMIN - 12        | In-House Suspension              |
| ADMIN - 13        | Conference Rooms                 |
| ADMIN - <b>14</b> | Guidance /Adj, Psych., Diversity |
|                   | Offices                          |
| ADMIN - <b>15</b> | Guidance Waiting Room            |
| ADMIN - 16        | Guidance Storeroom               |
| ADMIN - <b>17</b> | Career Center                    |
| ADMIN - 18        | Records Room                     |
| ADMIN - 19        | Digital Learning                 |
|                   |                                  |