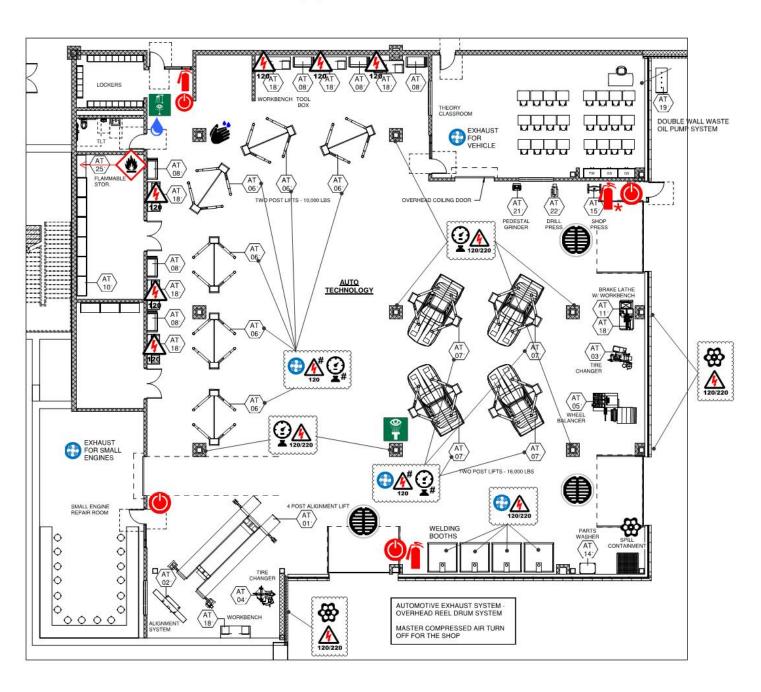

#### **VOCATIONAL & TECHNOLOGY**

|                 |                                | AUDITORIUM/DRA   | AMA                                |
|-----------------|--------------------------------|------------------|------------------------------------|
| VOC - <b>01</b> | Technology/Engineering Rooms   | ,                |                                    |
| VOC - <b>02</b> | Automotive Collision Repair    | AUD - <b>01</b>  | Auditorium                         |
| VOC - <b>03</b> | Automotive Technology          | AUD - 02         | Stage                              |
| VOC - <b>04</b> | Business Office Technology     | AUD - 03         | Auditorium Storage                 |
| VOC - <b>05</b> | Carpentry                      | AUD - 04         | Make-up/Dressing/Green Rooms       |
| VOC - <b>06</b> | Cosmetology                    | AUD - <b>05</b>  | Controls/Lighting/Projection       |
| VOC - <b>07</b> | Culinary Arts                  |                  |                                    |
| VOC - <b>08</b> | Dental Assisting               |                  |                                    |
| VOC - <b>09</b> | Design & Visual Communications | DINING & FOOD SE | ERVICE                             |
| VOC - <b>10</b> | Drafting & Design              |                  |                                    |
| VOC - 11        | Early Childhood Education      | CAF - <b>01</b>  | Cafeteria/Student Lounge/Break Out |
| VOC - 12        | Electrical Technology          | CAF - 02         | Chair/Table Storage                |
| VOC - 13        | Health Assisting               | CAF - 03         | Scramble Serving Area              |
| VOC - 14        | HVAC Technology                | CAF - <b>04</b>  | Kitchen                            |
| VOC - <b>15</b> | Metal Fabrication              | CAF - <b>05</b>  | Staff Lunch Room                   |
| VOC - <b>16</b> | Plumbing & Pipefitting         | CAF - 05         | Stall Eulich Room                  |
| VOC - <b>17</b> | Robotics & Automation          |                  |                                    |
| VOC - 18        | Biotechnology                  |                  |                                    |
| VOC - 19        | Marketing                      |                  |                                    |
| VOC - 20        | Medical Assisting              |                  |                                    |