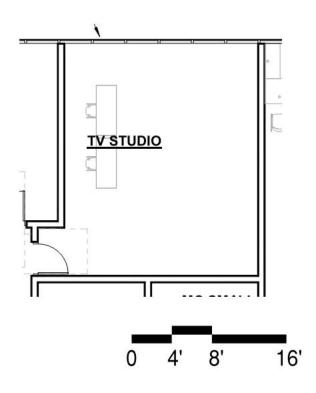

|                                                             |
| □-Lounge Seat -                               |                                                     |                                                             |
|                                               |                                                     |                                                             |
|                                               |                                                     |                                                             |
|                                               |                                                     |                                                             |

Project Room/ TV Studio/ Storage

MC -05



### **Functional Criteria**

Description: Television Production Design and Direction, Producing, Camera Operation, Post Production Sound & Video Editing, Camera & Sound Operation.

Area: 475 sf Quantity: 1

### **Location Criteria**

Users:

- Students
- Teachers
- Aides
- -

Activities:

- Pre-Production
- Television Production
- Post Production Sound & Video Editing
- -
- -

Adjacency:

Related Space: Media Center

# Project Room/ TV Studio/ Storage MC -05

| T 1 1 10 11 1 1 1 1 1 1 1 1 1 1 1 1 1 1      | T 1 1 10 11 1 1 1 1 1 1 1 1 1 1 1 1 1 1                                          | T 1 1 10 11 1 0 1 1 1 1                                                           |
|----------------------------------------------|----------------------------------------------------------------------