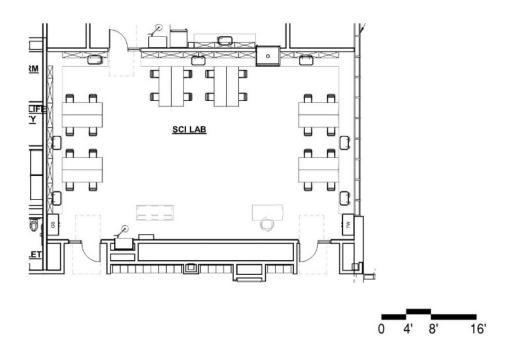

Science Classrooms/Lab ACAD -04

#### **Functional Criteria**

Description: Science Lab

Area:1494 SF Quantity: 8

Occupancy Load: 24

#### **Location Criteria**

Users:

- Teachers
- Students

Activities:

• Science Experiments

Adjacency: Near Academic Cluster and Special Education Spaces

# Science Classrooms/Lab ACAD -04

| Technical Criteria-Architectural                   | Technical Criteria-MEP/FP                                                                        | Technical Criteria-Communication:                                                              |
|----------------------------------------------------|--------------------------------------------------------------------------------------------------|------------------------------------------------------------------------------------------------|
| Floor: Sheet Vinyl                                 |                                                                                                  | ⊠-Data System-Data Drops (18) -                                                                |
| Walls: Painted Impact Resistant GWB                | Fire Protection:                                                                                 | □-Data System-Fiber Optic Drops - 01                                                           |
| · ·                                                |                                                                                                  | ⊠-Video Distribution System - 01                                                               |
| Ceiling: ACT-1 (2x2) High NRC Acoust. Ceiling Tile | Sprinkler – Light Hazard.                                                                        | ⊠-Audio Visual System - 01                                                                     |
| Doors: Flush Wood Door & Sidelite w/ Painted       |                                                                                                  | □-Audio Visual System Rack - 01                                                                |
| Metal Frame                                        | Plumbing:                                                                                        | ⊠-Sound Field System - 01                                                                      |
| Windows: Exterior Insulating Units, Operable &     | Science casework sinks, bench top gas turrets,                                                   | <ul><li>⊠-Wall Clock- wired - 01</li><li>⊠-PA / Intercom System Ceiling Speaker - 01</li></ul> |
| Fixed Combination, in Aluminum Frames              | master gas valve, emergency cabinet fed by tempered water system, floor drain, non-              | M-PA / Intercom System Celling Speaker - 01                                                    |
| Acoustical: LEED Requirements                      | potable water system, lab waste piping system                                                    | Technical Criteria-Technology                                                                  |
| , to do not not not not not not not not not no     | petable mater eyetem, raz maete piping eyetem                                                    | ⊠-Teacher Computing-Laptop - 01                                                                |
|                                                    | HVAC:                                                                                            | ⊠-VoIP Desk Phone - 01                                                                         |
|                                                    |                                                                                                  | ⊠-Wireless Media Connector for Sound Field -                                                   |
| Technical Criteria-FFE                             | Heating, ventilating, and air conditioning with HRU and sensible fan powered terminal unit.      | 01                                                                                             |
| Casework:                                          | Individual room thermostat and CO2 sensor                                                        | ⊠-Document Camera - 01                                                                         |
| ⊠-General Storage Cabinet - 01                     | (DDC sensor) for space temperature control                                                       | ⊠-Wall Mounted Interactive Flat Panel - 01 -                                                   |
| ⊠-Teacher Wardrobe Cabinet - 01                    | and ventilation control.                                                                         | ⊠-IPTV Video Decoder/Controller - 01                                                           |
| □-Mailbox Assembly -<br>⊠-Built in Counter - 01    | Dedicated exhaust fan for fume hoods and                                                         | ⊠-Wireless Access Point-Ceiling Mounted - 01                                                   |
| ⊠-Base Cabinet - 15                                | dedicated VAV exhaust terminal to maintain                                                       | ☐-Teacher Wireless Devices -                                                                   |
| ⊠-Wall Cabinet - 19                                | minimum exhaust rate.                                                                            | □-Student Wireless Devices - □- Student Wireless Charging Cabinet -                            |
| ⊠-Sink - 07                                        |                                                                                                  | - Student Wireless Charging Cabinet -                                                          |
| □-Tote Tray Cabinet -                              | Electrical:                                                                                      | Technical Criteria-Security                                                                    |
| □-Kiln -                                           | Refer to lighting, power, and fire alarm below.                                                  | •                                                                                              |
| □-Refrigerator/Freezer -                           |                                                                                                  | □- Intrusion Detectors -                                                                       |
| □-Dishwasher -                                     | Lighting:                                                                                        |                                                                                                |
| □-Microwave -                                      | LED low glare, 0-10V dim, 50 FC, multi-level                                                     |                                                                                                |
| □-Oven -                                           | switching, occupancy and photocell controls.                                                     |                                                                                                |
| □-Clothes Washer -                                 |                                                                                                  |                                                                                                |
| □-Clothes Dryer -                                  | Power:                                                                                           |                                                                                                |
| ⊠-Fume Hood - 01<br>⊠-Safety Cabinet - 01          | Six each GFCI receptacles at teaching wall,                                                      |                                                                                                |
| ⊠-Goggle Cabinet - 01                              | G3000 wire mold at all benches with GFCI                                                         |                                                                                                |
| ⊠-Goggle Cabiliet - 01                             | receptacles every 18 inch on center, one each                                                    |                                                                                                |
| Loose Furnishings:                                 | 120V VAV circuit, one each 120V sound circuit, one each 277V lighting control circuit shunt trip |                                                                                                |
| ⊠-Teacher Desk - 01                                | panelboard with emergency power off EPO                                                          |                                                                                                |
| ⊠-Teacher Chair - 01                               | pushbutton                                                                                       |                                                                                                |
| □-Side Chair -                                     |                                                                                                  |                                                                                                |
| □-File Cabinet -                                   | Fire Alarm                                                                                       |                                                                                                |
| □-Bookcase -                                       | 75 CD Audio/Video device.                                                                        |                                                                                                |
| □-Teacher Lectern -                                | Carbon monoxide detection interlocked with                                                       |                                                                                                |
| □-Worktable -                                      | gas and electrical for EPO                                                                       |                                                                                                |
| □-Student Chair -<br>□-Student Desk -              |                                                                                                  |                                                                                                |
| ⊠-Student Worktable - 12                           |                                                                                                  |                                                                                                |
| □-Student Sit Stand -                              |                                                                                                  |                                                                                                |
| □-Conference Table -                               |                                                                                                  |                                                                                                |
| □-Metal Storage Shelving -                         |                                                                                                  |                                                                                                |
| □-Cafeteria Table -                                |                                                                                                  |                                                                                                |
| □-Café Table -                                     |                                                                                                  |                                                                                                |
| ⊠-Stool - 15                                       |                                                                                                  |                                                                                                |
| □-Tall Stool -                                     |                                                                                                  |                                                                                                |
| □-Library Shelving -                               |                                                                                                  |                                                                                                |
| □-Lounge Seat -                                    |                                                                                                  |                                                                                                |
|                                                    |                                                                                                  |                                                                                                |