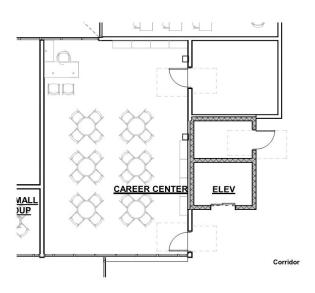

#### **ADMINISTRATION & GUIDANCE**

| ADMIN - 01        | General Office/Waiting/Toilet    |
|-------------------|----------------------------------|
|                   |                                  |
| ADMIN - 02        | Teachers' Mail                   |
| ADMIN - 03        | Duplicating Room                 |
| ADMIN - 04        | Records Room                     |
| ADMIN - 05        | Principal's Office W/ Conf. Area |
| ADMIN - 06        | Principal's Secretary / Waiting  |
| ADMIN - <b>07</b> | Assistant Principal's Office     |
| ADMIN - 08        | Academic Proq. Coordinator       |
| ADMIN - 09        | Attendance Reception             |
| ADMIN - 10        | Department Head Offices          |
| ADMIN - 11        | Safety Resource Officer          |
| ADMIN - 12        | In-House Suspension              |
| ADMIN - 13        | Conference Rooms                 |
| ADMIN - <b>14</b> | Guidance /Adj, Psych., Diversity |
|                   | Offices                          |
| ADMIN - <b>15</b> | Guidance Waiting Room            |
| ADMIN - 16        | Guidance Storeroom               |
| ADMIN - <b>17</b> | Career Center                    |
| ADMIN - 18        | Records Room                     |
| ADMIN - 19        | Digital Learning                 |
|                   |                                  |