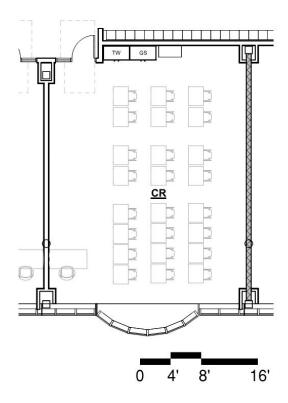

#### Classroom - General ACAD -01

#### **Functional Criteria**

Description: General Classroom

Area: 858 sf Quantity: 36 Occupancy Load: 24

### **Location Criteria**

Users:

- Students
- Teachers
- Aides
- Guests
- \_

Activities:

- Class
- Lecture And Note Taking
- Drill And Practice
- Project Based Learning
- Technology Bases

Learning

Adjacency: Academic Cluster, Vocational Programs

Related Spaces: Academic Cluster, Vocational Programs, Special Education Spaces