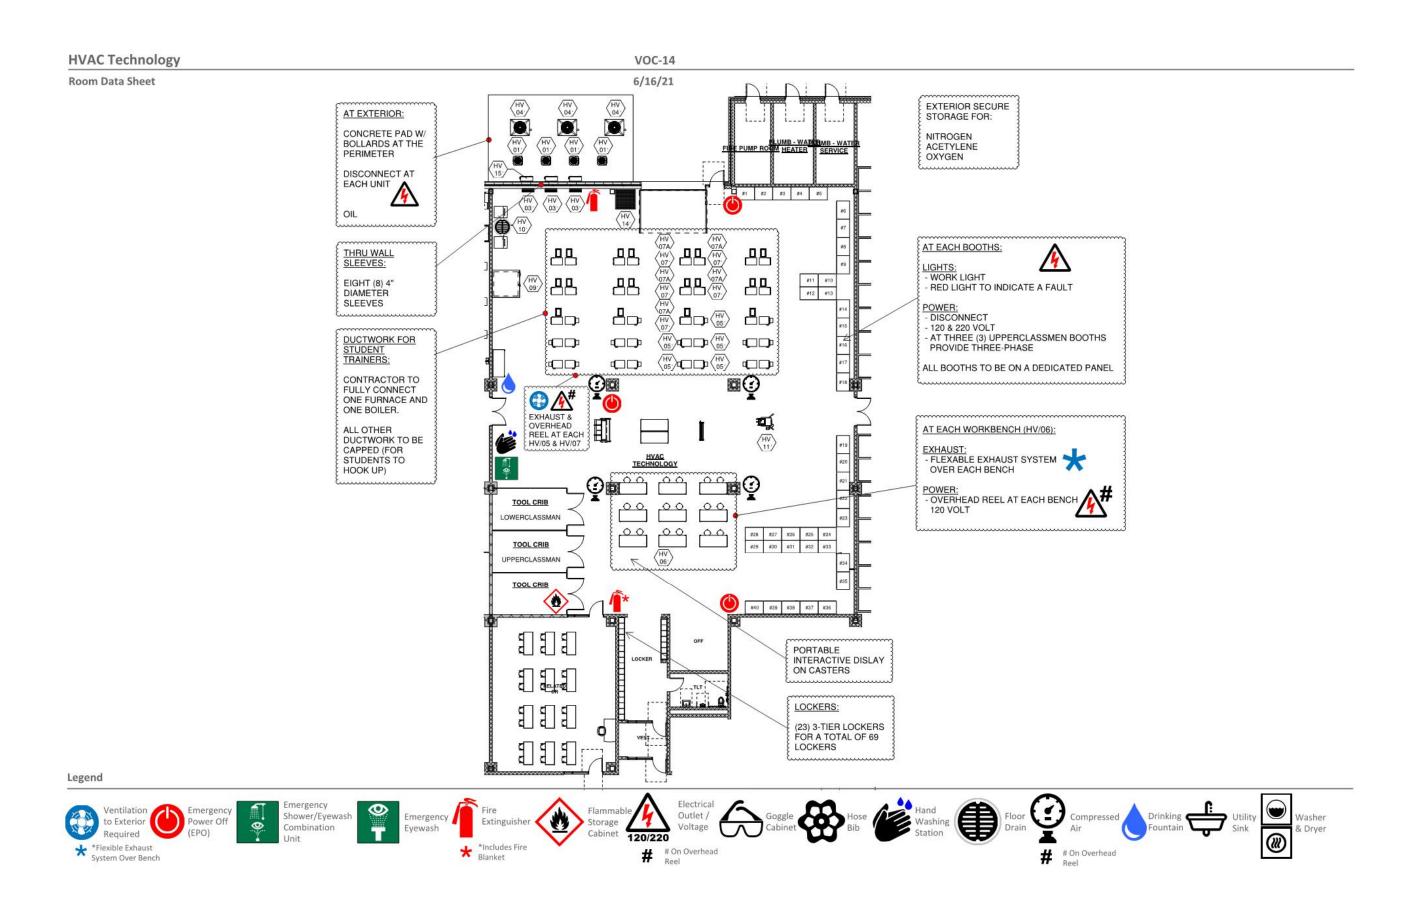

#### **VOCATIONAL & TECHNOLOGY**

|                 |                                | AUDITORIUM/DRA   | AMA                                |
|-----------------|--------------------------------|------------------|------------------------------------|
| VOC - <b>01</b> | Technology/Engineering Rooms   | ,                |                                    |
| VOC - <b>02</b> | Automotive Collision Repair    | AUD - <b>01</b>  | Auditorium                         |
| VOC - <b>03</b> | Automotive Technology          | AUD - 02         | Stage                              |
| VOC - <b>04</b> | Business Office Technology     | AUD - 03         | Auditorium Storage                 |
| VOC - <b>05</b> | Carpentry                      | AUD - 04         | Make-up/Dressing/Green Rooms       |
| VOC - <b>06</b> | Cosmetology                    | AUD - <b>05</b>  | Controls/Lighting/Projection       |
| VOC - <b>07</b> | Culinary Arts                  |                  |                                    |
| VOC - <b>08</b> | Dental Assisting               |                  |                                    |
| VOC - <b>09</b> | Design & Visual Communications | DINING & FOOD SE | ERVICE                             |
| VOC - <b>10</b> | Drafting & Design              |                  |                                    |
| VOC - 11        | Early Childhood Education      | CAF - <b>01</b>  | Cafeteria/Student Lounge/Break Out |
| VOC - 12        | Electrical Technology          | CAF - 02         | Chair/Table Storage                |
| VOC - 13        | Health Assisting               | CAF - 03         | Scramble Serving Area              |
| VOC - 14        | HVAC Technology                | CAF - <b>04</b>  | Kitchen                            |
| VOC - <b>15</b> | Metal Fabrication              | CAF - <b>05</b>  | Staff Lunch Room                   |
| VOC - <b>16</b> | Plumbing & Pipefitting         | CAF - 05         | Stall Eulich Room                  |
| VOC - <b>17</b> | Robotics & Automation          |                  |                                    |
| VOC - 18        | Biotechnology                  |                  |                                    |
| VOC - 19        | Marketing                      |                  |                                    |
| VOC - 20        | Medical Assisting              |                  |                                    |