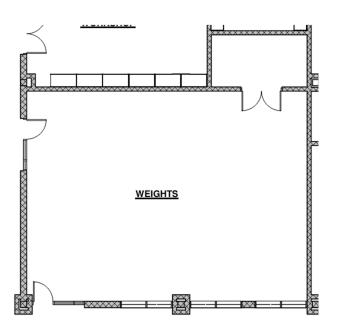

|                                                             |





### **Functional Criteria**

Description: Fitness and Weight Rooms

Area: 1493 sf Quantity: 2

Occupancy Load: 24

### **Location Criteria**

Users:

- Teachers
- Students
- Aides
- Staff
- Activities: Fitness

Adjacency:

Locker Room, Health Classroom

Related Spaces: Locker Room, Gymnasium

PE Alternatives Weights/ Fitness PE -02

| Technical Criteria-Architectural Floor: Athletic Sports Flooring | Technical Criteria-MEP/FP                          | Technical Criteria-Communication:            |
|------------------------------------------------------------------|----------------------------------------------------|----------------------------------------------|
| -                                                                |                                                    | □-D