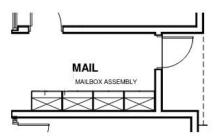

# Classroom - General ACAD -01

| Technical Criteria-Architectural               | Technical Criteria-MEP/FP                                                | Technical Criteria-Communication:                                                                                                                                                                                                                                                                                                                                                        |
|------------------------------------------------|--------------------------------------------------------------------------|------------------------------------------------------------------------------------------------------------------------------------------------------------------------------------------------------------------------------------------------------------------------------------------------------------------------------------------------------------------------------------------|
| Floor: Linoleum                                |                                                                          |                                                                                                                                                                                                                                                                                                                                                                                          |
| Walls: Painted Impact Resistant GWB            | Fire Protection:                                                         | ☐-Data System-Fiber Optic Brops - ☐ ☐-Data System - ☐-☐-☐-☐-☐-☐-☐-☐-☐-☐-☐-☐-☐-☐-☐-☐-☐-☐- |
| Ceiling: ACT-1 (2x2) High NRC                  | Sprinklers – Light Hazard.                                               | ⊠-Audio Visual System - 01                                                                                                                                                                                                                                                                                                                                                               |
| Doors: Flush Wood Door & Sidelite w/ Painted   |                                                                          | □-Audio Visual System Rack -                                                                                                                                                                                                                                                                                                                                                             |
| Metal Frame                                    | Plumbing:                                                                | ⊠-Sound Field System - 01                                                                                                                                                                                                                                                                                                                                                                |
| Windows: Exterior Insulating Units, Operable & | None.                                                                    | ⊠-Wall Clock- wired - 01                                                                                                                                                                                                                                                                                                                                                                 |
| Fixed Combination, in Aluminum Frames          |                                                                          | ⊠-PA / Intercom System Ceiling Speaker - 01                                                                                                                                                                                                                                                                                                                                              |
| Acoustical: LEED Requirements                  | HVAC:                                                                    |                                                                                                                                                                                                                                                                                                                                                                                          |
|                                                | Heating, ventilating, and air conditioning with                          | Technical Criteria-Technology                                                                                                                                                                                                                                                                                                                                                            |
|                                                | HRU and sensible fan powered terminal unit.                              | ⊠-Teacher Computing-Laptop - 01  ⊠-VoIP Desk Phone - 01                                                                                                                                                                                                                                                                                                                                  |
| Technical Criteria-FFE                         | Individual room thermostat and CO2 sensor                                | ⊠-voiP Desk Phone - ∪ i  ⊠-Wireless Media Connector for Sound Field -                                                                                                                                                                                                                                                                                                                    |
| Casework:                                      | (DDC sensor) for space temperature control                               | 01                                                                                                                                                                                                                                                                                                                                                                                       |
| ⊠-General Storage Cabinet - 01                 | and ventilation control.                                                 | ⊠-Document Camera -                                                                                                                                                                                                                                                                                                                                                                      |
| ⊠-Teacher Wardrobe Cabinet - 01                |                                                                          | ⊠-Wall Mounted Interactive Flat Panel - 01                                                                                                                                                                                                                                                                                                                                               |
| □-Mailbox Assembly -                           | Electrical:                                                              | ⊠-IPTV Video Decoder/Controller - 01                                                                                                                                                                                                                                                                                                                                                     |
| □-Built in Counter -                           | Refer to lighting, power, and fire alarm.                                | ⊠-Wireless Access Point-Ceiling Mounted - 01                                                                                                                                                                                                                                                                                                                                             |
| □-Base Cabinet -                               |                                                                          | □-Teacher Wireless Devices -                                                                                                                                                                                                                                                                                                                                                             |
| □-Wall Cabinet -                               | Lighting:                                                                | ⊠-Student Wireless Devices (24) -                                                                                                                                                                                                                                                                                                                                                        |
| □-Sink -                                       | LED, 35-50, FC, 0-10V, dim, multi-level                                  | □- Student Wireless Charging Cabinet -                                                                                                                                                                                                                                                                                                                                                   |
| □-Tote Tray Cabinet -<br>□-Kiln -              | switching occupancy and photocell controls.                              | Technical Criteria-Security                                                                                                                                                                                                                                                                                                                                                              |
| □-Rilli -<br>□-Refrigerator/Freezer -          | Power:                                                                   | •                                                                                                                                                                                                                                                                                                                                                                                        |
| □-Dishwasher -                                 | General receptacles at teaching wall, four each                          | ⊠- Intrusion Detection Motion Sensor (if on<br>first floor or accessible via lower roof) - 01                                                                                                                                                                                                                                                                                            |
| □-Microwave -                                  | receptacles on adjacent walls, one each 120V                             | ilist floor of accessible via lower roof) - 01                                                                                                                                                                                                                                                                                                                                           |
| □-Oven -                                       | VAV circuit, one each 120V sound circuit, one each 277V lighting control |                                                                                                                                                                                                                                                                                                                                                                                          |
| □-Clothes Washer -                             | each 277 Vilghting Control                                               |                                                                                                                                                                                                                                                                                                                                                                                          |
| □-Clothes Dryer -                              | Cinc Alessa                                                              |                                                                                                                                                                                                                                                                                                                                                                                          |
| □-Fume Hood -                                  | Fire Alarm                                                               |                                                                                                                                                                                                                                                                                                                                                                                          |
| □-Safety Cabinet -                             | Lens 75 CD, Audio/Video device.                                          |                                                                                                                                                                                                                                                                                                                                                                                          |
| □-Goggle Cabinet -                             |                                                                          |                                                                                                                                                                                                                                                                                                                                                                                          |
| ⊠-Cubby Storage -                              |                                                                          |                                                                                                                                                                                                                                                                                                                                                                                          |
| Loose Furnishings:                             |                                                                          |                                                                                                                                                                                                                                                                                                                                                                                          |
| ⊠-Teacher Desk - 01                            |                                                                          |                                                                                                                                                                                                                                                                                                                                                                                          |
| ⊠-Teacher Chair - 01                           |                                                                          |                                                                                                                                                                                                                                                                                                                                                                                          |
| □-Side Chair -                                 |                                                                          |                                                                                                                                                                                                                                                                                                                                                                                          |
| ⊠-File Cabinet - 01                            |                                                                          |                                                                                                                                                                                                                                                                                                                                                                                          |
| □-Bookcase -                                   |                                                                          |                                                                                                                                                                                                                                                                                                                                                                                          |
| □-Teacher Lectern -                            |                                                                          |                                                                                                                                                                                                                                                                                                                                                                                          |
| □-Worktable -<br>⊠-Student Chair - 24          |                                                                          |                                                                                                                                                                                                                                                                                                                                                                                          |
| ⊠-Student Chair - 24 ⊠-Student Desk - 24       |                                                                          |                                                                                                                                                                                                                                                                                                                                                                                          |
| ⊠-Student Worktable -                          |                                                                          |                                                                                                                                                                                                                                                                                                                                                                                          |
| □-Student Sit Stand -                          |                                                                          |                                                                                                                                                                                                                                                                                                                                                                                          |
| □-Conference Table -                           |                                                                          |                                                                                                                                                                                                                                                                                                                                                                                          |
| □-Metal Storage Shelving - 04                  |                                                                          |                                                                                                                                                                                                                                                                                                                                                                                          |
| □-Cafeteria Table -                            |                                                                          |                                                                                                                                                                                                                                                                                                                                                                                          |
| □-Café Table -                                 |                                                                          |                                                                                                                                                                                                                                                                                                                                                                                          |
| □-Stool -                                      |                                                                          |                                                                                                                                                                                                                                                                                                                                                                                          |
| □-Tall Stool -                                 |                                                                          |                                                                                                                                                                                                                                                                                                                                                                                          |
| □-Library Shelving -<br>□-Lounge Seat -        |                                                                          |                                                                                                                                                                                                                                                                                                                                                                                          |
| ⊡-Eodinge Oeat -                               |                                                                          |                                                                                                                                                                                                                                                                                                                                                                                          |
|                                                |                                                                          |                                                                                                                                                                                                                                                                                                                                                                                          |