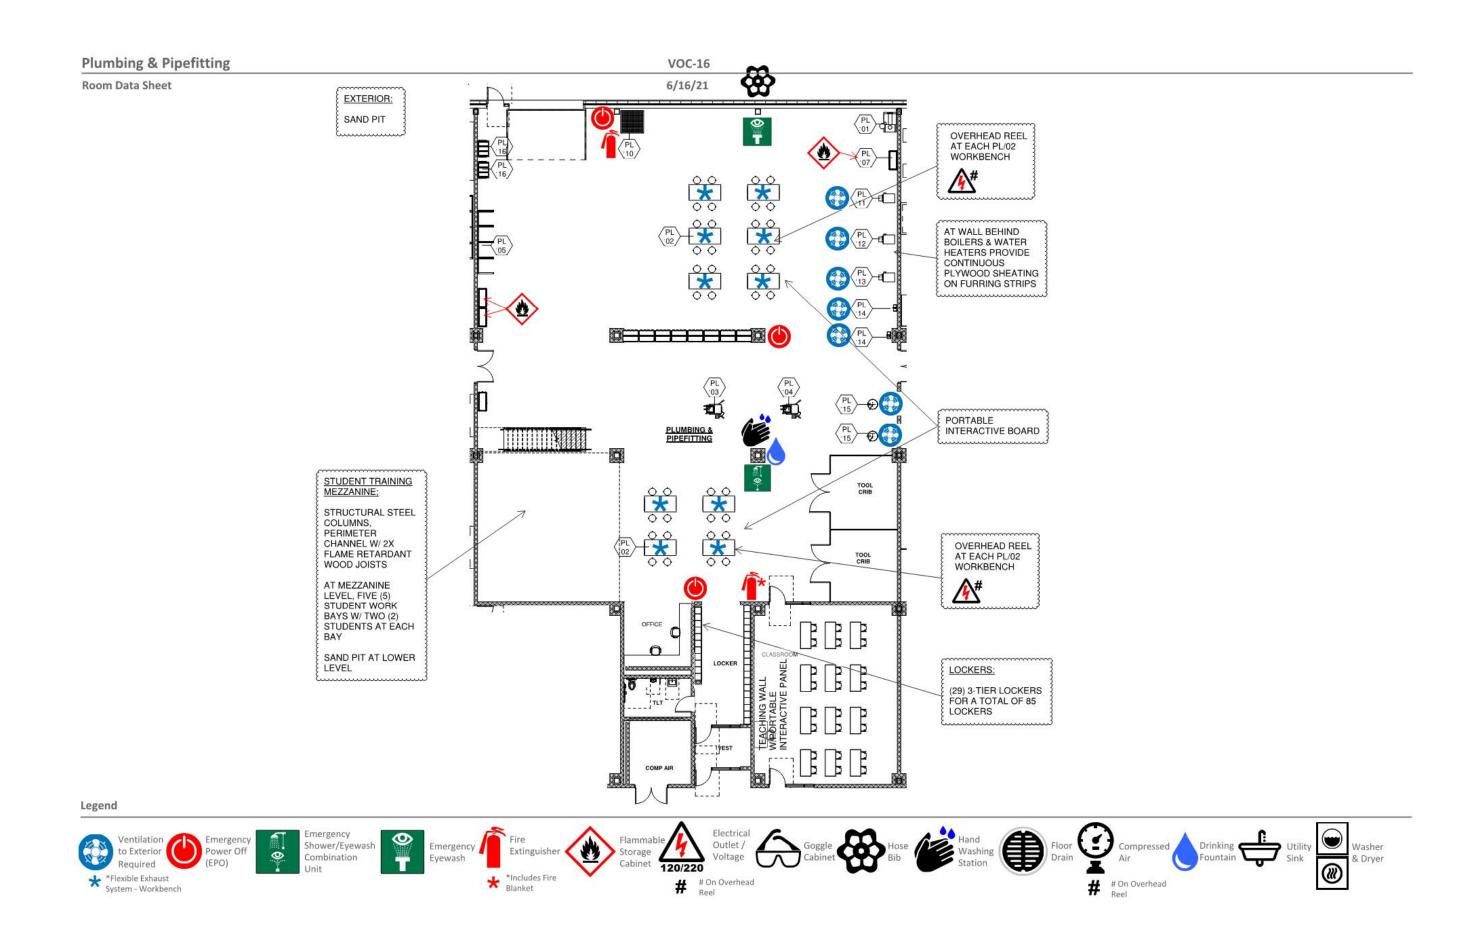

#### **VOCATIONAL & TECHNOLOGY**

|                 |                                | AUDITORIUM/DRA   | AMA                                |
|-----------------|--------------------------------|------------------|------------------------------------|
| VOC - <b>01</b> | Technology/Engineering Rooms   | ,                |                                    |
| VOC - <b>02</b> | Automotive Collision Repair    | AUD - <b>01</b>  | Auditorium                         |
| VOC - <b>03</b> | Automotive Technology          | AUD - 02         | Stage                              |
| VOC - <b>04</b> | Business Office Technology     | AUD - 03         | Auditorium Storage                 |
| VOC - <b>05</b> | Carpentry                      | AUD - 04         | Make-up/Dressing/Green Rooms       |
| VOC - <b>06</b> | Cosmetology                    | AUD - <b>05</b>  | Controls/Lighting/Projection       |
| VOC - <b>07</b> | Culinary Arts                  |                  |                                    |
| VOC - <b>08</b> | Dental Assisting               |                  |                                    |
| VOC - <b>09</b> | Design & Visual Communications | DINING & FOOD SE | ERVICE                             |
| VOC - <b>10</b> | Drafting & Design              |                  |                                    |
| VOC - 11        | Early Childhood Education      | CAF - <b>01</b>  | Cafeteria/Student Lounge/Break Out |
| VOC - 12        | Electrical Technology          | CAF - 02         | Chair/Table Storage                |
| VOC - 13        | Health Assisting               | CAF - 03         | Scramble Serving Area              |
| VOC - 14        | HVAC Technology                | CAF - <b>04</b>  | Kitchen                            |
| VOC - <b>15</b> | Metal Fabrication              | CAF - <b>05</b>  | Staff Lunch Room                   |
| VOC - <b>16</b> | Plumbing & Pipefitting         | CAF - 05         | Stall Eulich Room                  |
| VOC - <b>17</b> | Robotics & Automation          |                  |                                    |
| VOC - 18        | Biotechnology                  |                  |                                    |
| VOC - 19        | Marketing                      |                  |                                    |
| VOC - 20        | Medical Assisting              |                  |                                    |