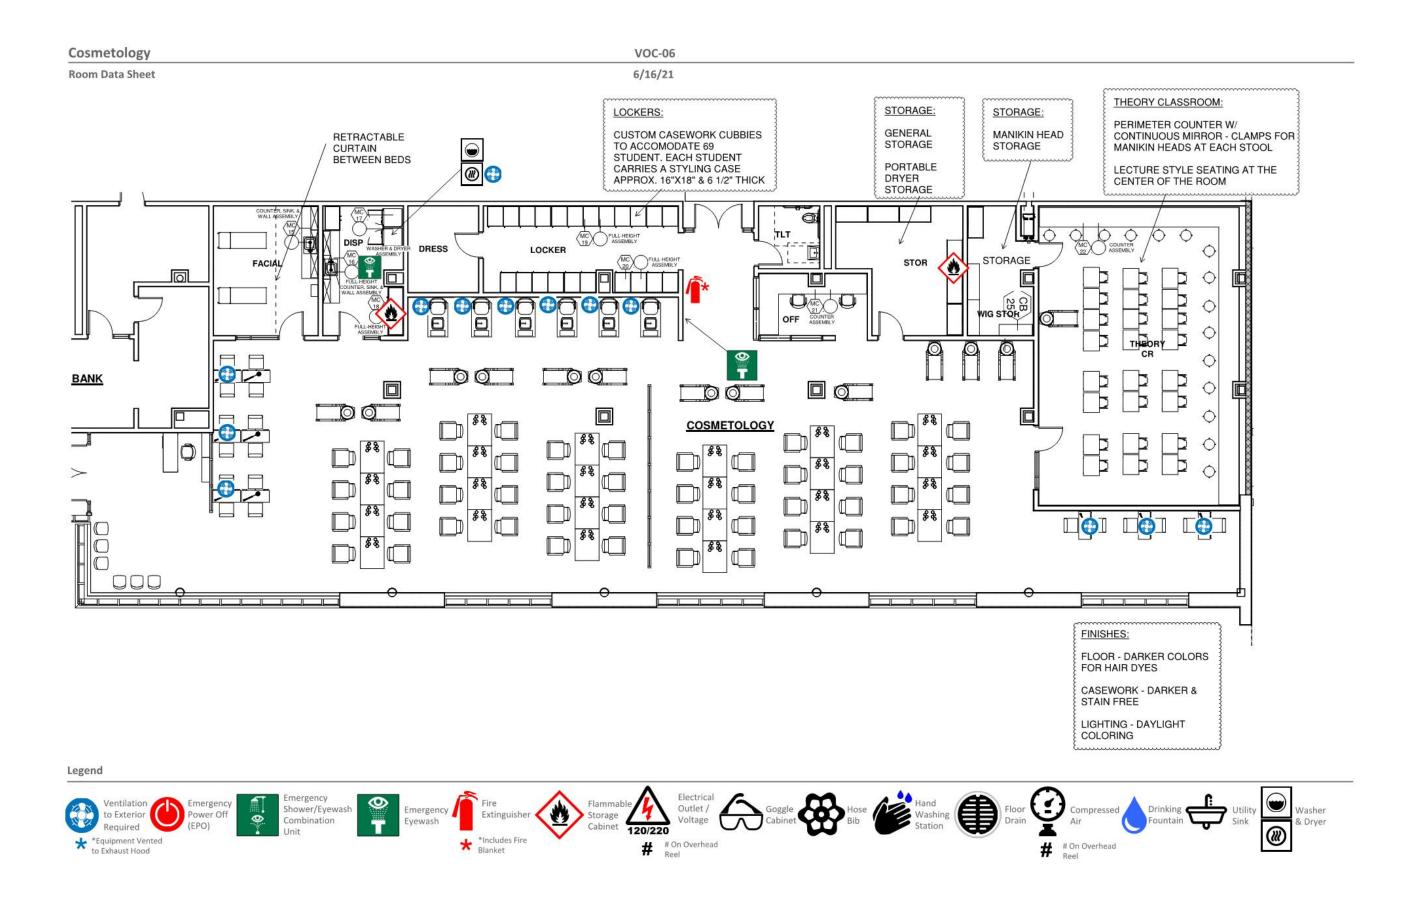

#### **VOCATIONAL & TECHNOLOGY**

|                 |                                | AUDITORIUM/DRA   | AMA                                |
|-----------------|--------------------------------|------------------|------------------------------------|
| VOC - <b>01</b> | Technology/Engineering Rooms   | ,                |                                    |
| VOC - <b>02</b> | Automotive Collision Repair    | AUD - <b>01</b>  | Auditorium                         |
| VOC - <b>03</b> | Automotive Technology          | AUD - 02         | Stage                              |
| VOC - <b>04</b> | Business Office Technology     | AUD - 03         | Auditorium Storage                 |
| VOC - <b>05</b> | Carpentry                      | AUD - 04         | Make-up/Dressing/Green Rooms       |
| VOC - <b>06</b> | Cosmetology                    | AUD - <b>05</b>  | Controls/Lighting/Projection       |
| VOC - <b>07</b> | Culinary Arts                  |                  |                                    |
| VOC - <b>08</b> | Dental Assisting               |                  |                                    |
| VOC - <b>09</b> | Design & Visual Communications | DINING & FOOD SE | ERVICE                             |
| VOC - <b>10</b> | Drafting & Design              |                  |                                    |
| VOC - 11        | Early Childhood Education      | CAF - <b>01</b>  | Cafeteria/Student Lounge/Break Out |
| VOC - 12        | Electrical Technology          | CAF - 02         | Chair/Table Storage                |
| VOC - 13        | Health Assisting               | CAF - 03         | Scramble Serving Area              |
| VOC - 14        | HVAC Technology                | CAF - <b>04</b>  | Kitchen                            |
| VOC - <b>15</b> | Metal Fabrication              | CAF - <b>05</b>  | Staff Lunch Room                   |
| VOC - <b>16</b> | Plumbing & Pipefitting         | CAF - 05         | Stall Eulich Room                  |
| VOC - <b>17</b> | Robotics & Automation          |                  |                                    |
| VOC - 18        | Biotechnology                  |                  |                                    |
| VOC - 19        | Marketing                      |                  |                                    |
| VOC - 20        | Medical Assisting              |                  |                                    |