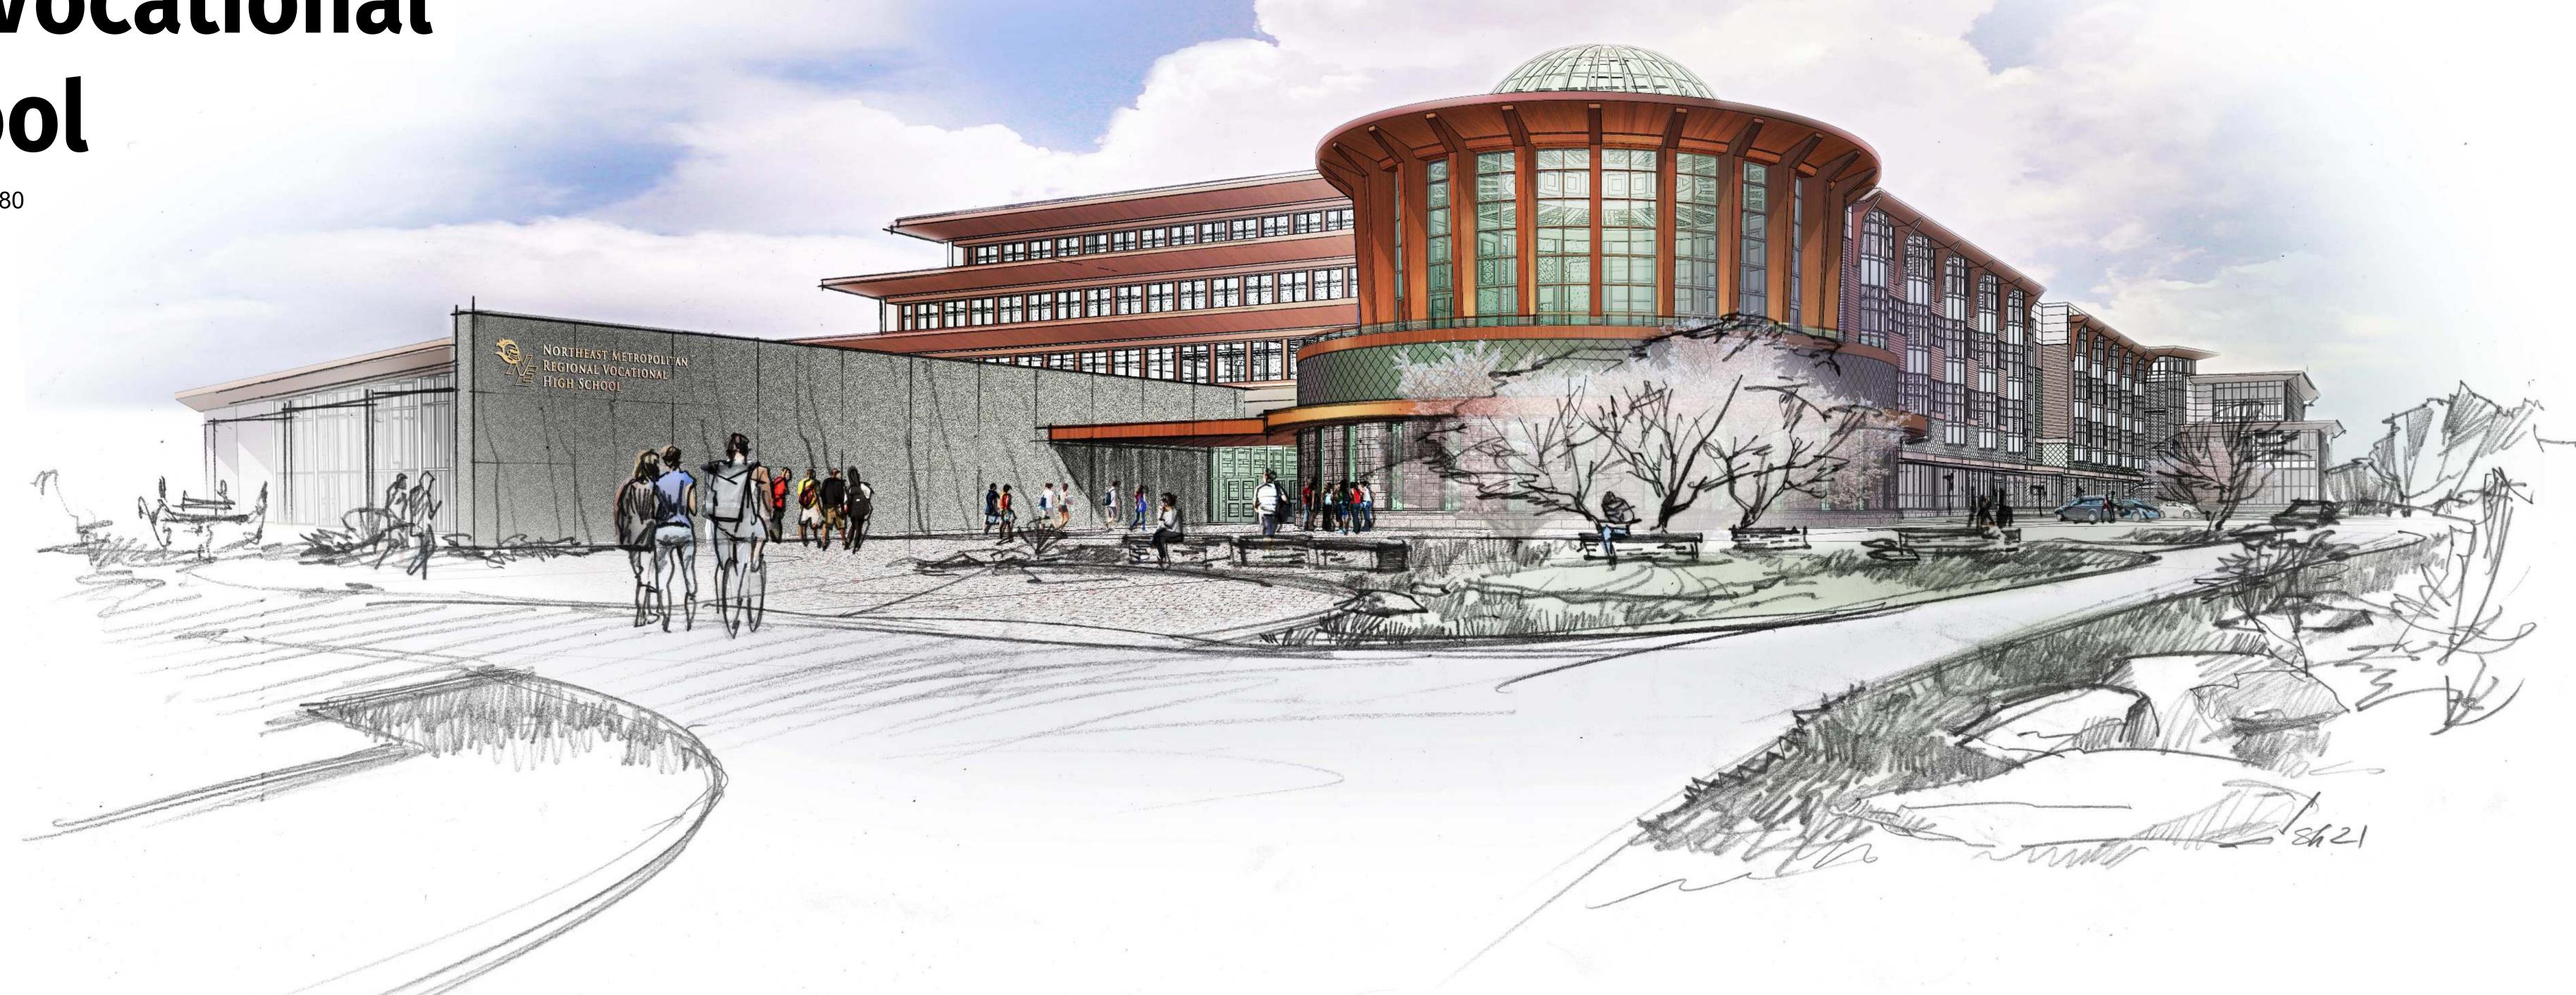

Northeast Metropolitan Regional Vocational High School

100 Hemlock Road, Wakefield, MA 01880 DRA PROJECT NO. 20202

MAINTENANCE BUILDING TECHNOLOGY & SECURITY PLAN

South Windsor, CT Waltham, MA 06074 Planning | Architecture | Interior Design Tel: 617.964.1700 www.draws.com

Northeast Metropolitan Regional **Vocational High** School

100 Hemlock Road Wakefield, MA 01880

> MSBA DESIGN **DEVELOPMEN** SUBMISSION

August 4th, 2022

KEY PLAN MAGNETIC NORTH

**DRAWING LIST** 

Scale: 1/4" = 1'-0" Job No.: 20202 Drawn By: Date: August 4th, 2022