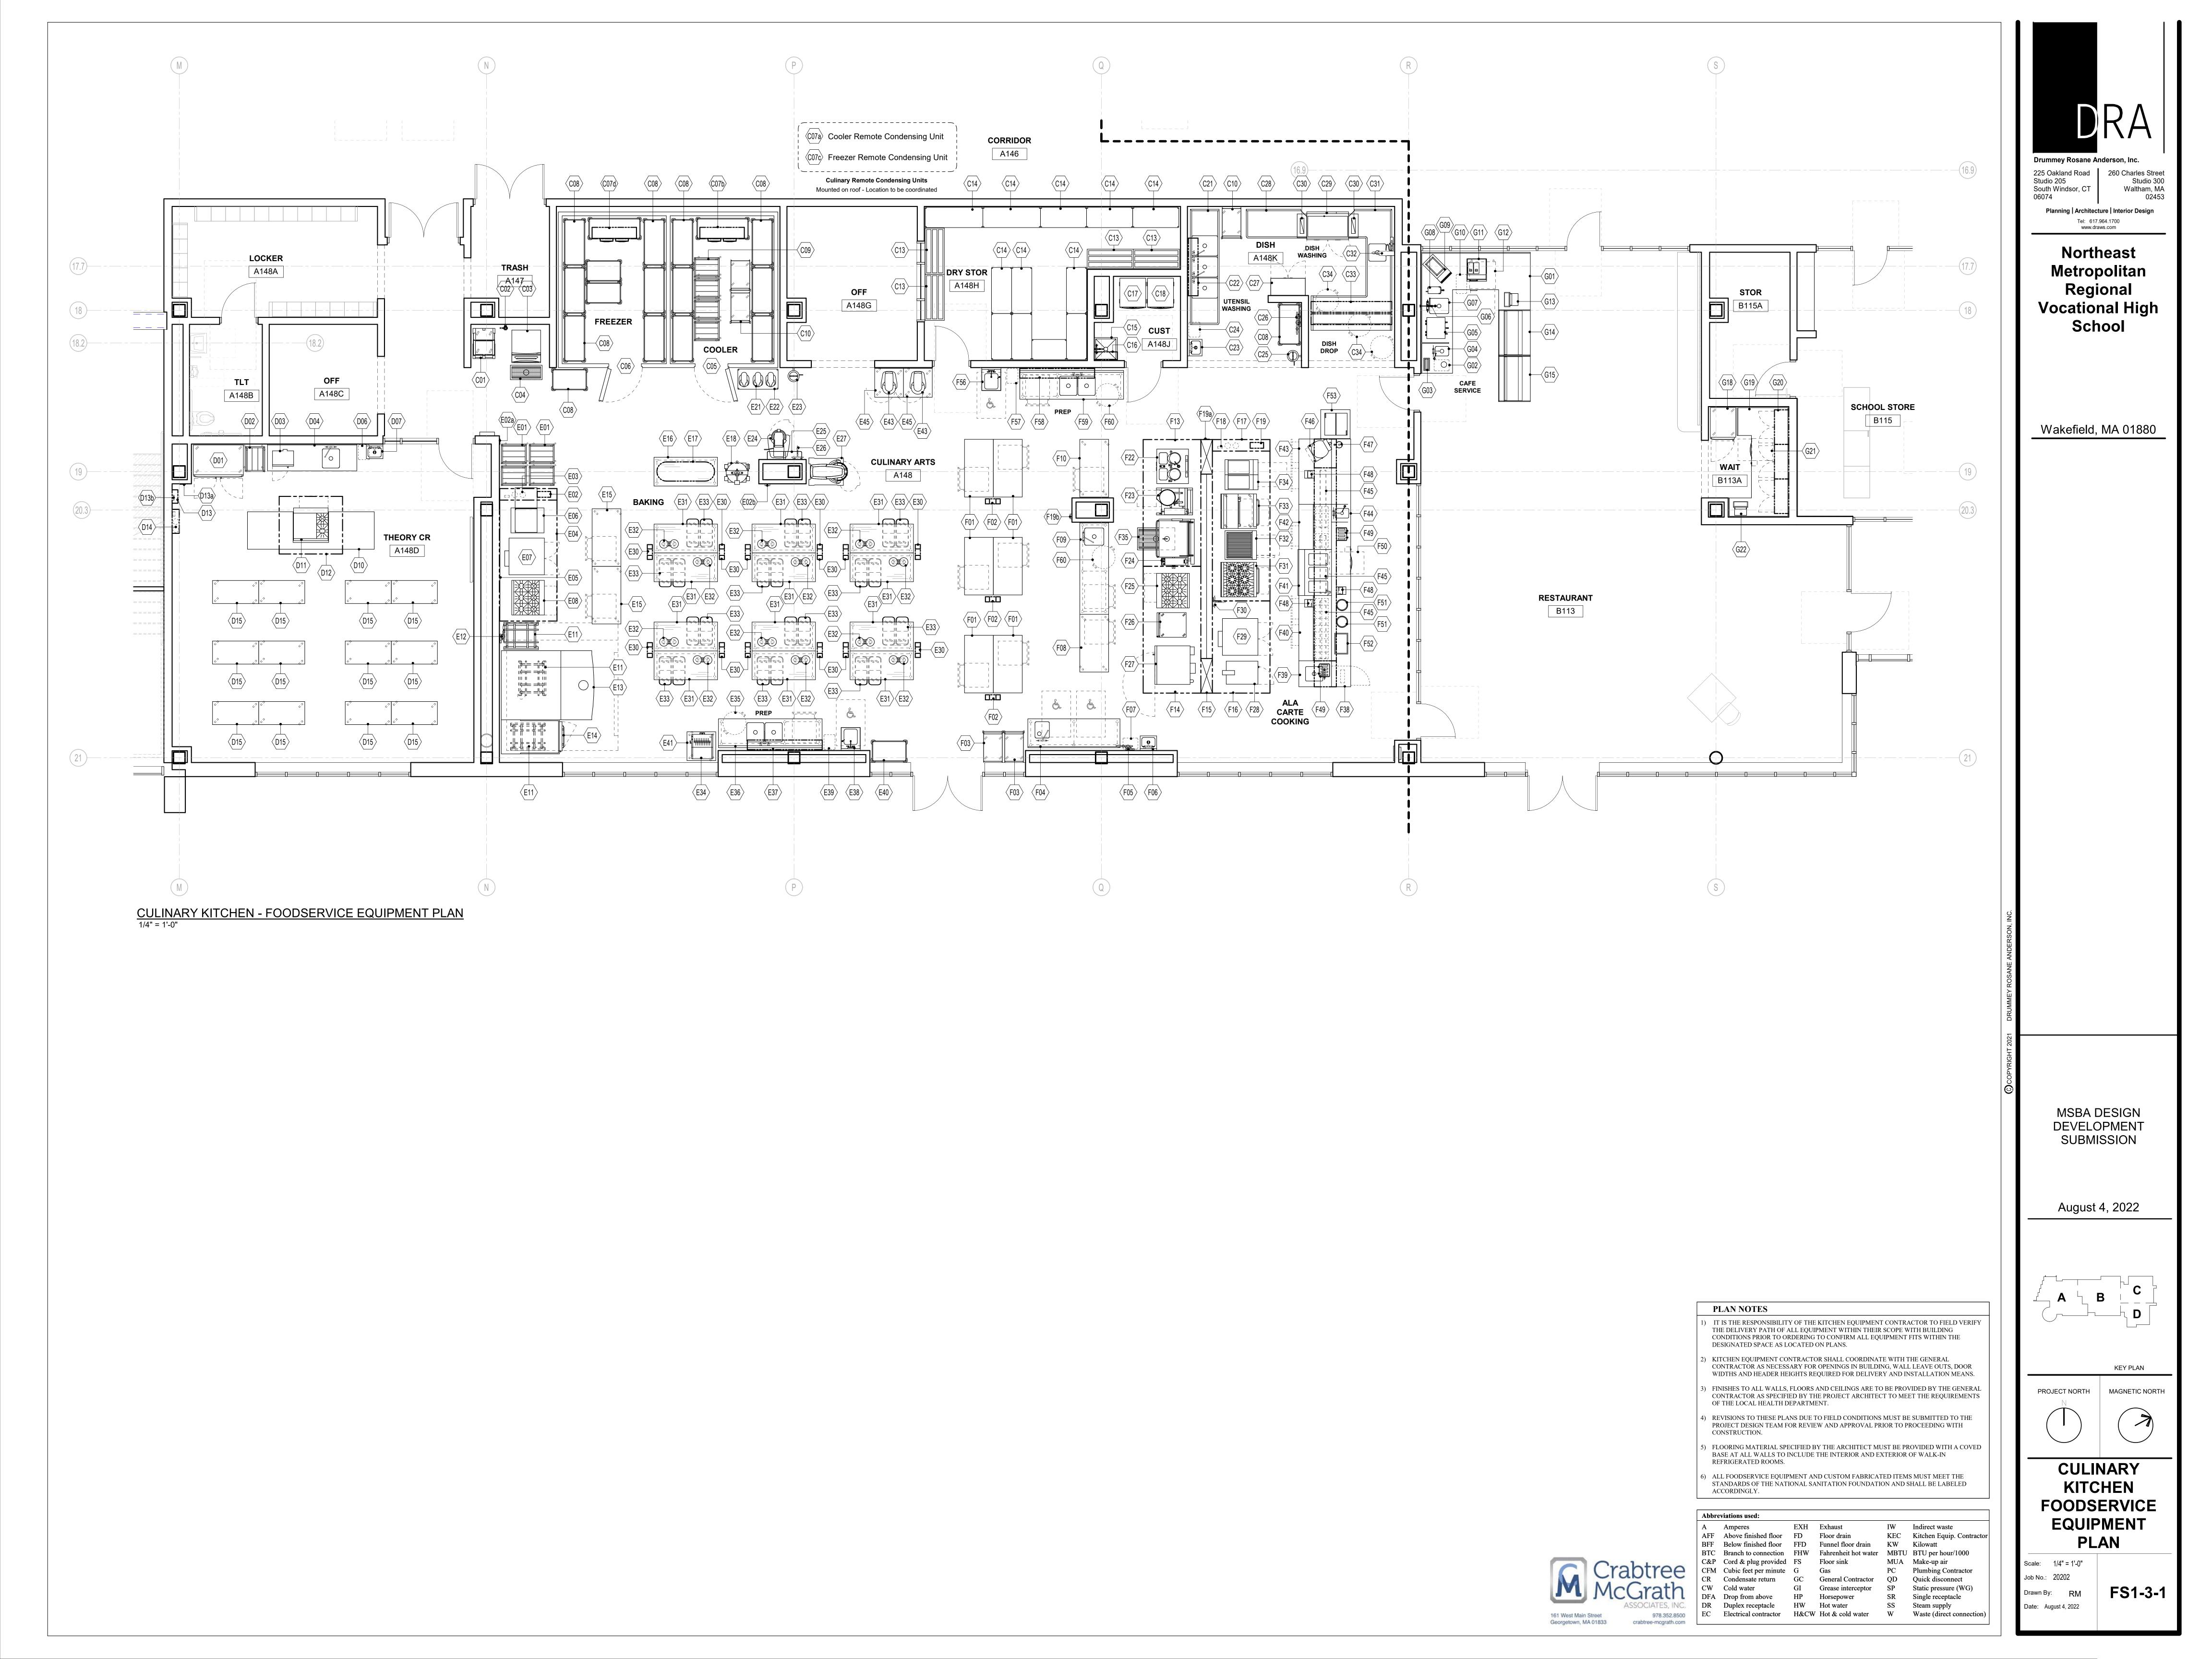

|              |     | •••                                                         | IAIN KITCHEN - SCHEDULE OF                                                                                                                                                                                                                                                                                                                                                                                                                                                                                                                                                                                                                                                                                                                                                                                                                                                                                                                                                                                                                                                                                                                                                                                                                                                                                                                                                                                                                                                                                                                                                                                                                                                                                                                                                                                                                                                                                                                                                                                                                                                                                                    |                                                                                                                                                          |                                                                                                                                                 |
|--------------|-----|-------------------------------------------------------------|-------------------------------------------------------------------------------------------------------------------------------------------------------------------------------------------------------------------------------------------------------------------------------------------------------------------------------------------------------------------------------------------------------------------------------------------------------------------------------------------------------------------------------------------------------------------------------------------------------------------------------------------------------------------------------------------------------------------------------------------------------------------------------------------------------------------------------------------------------------------------------------------------------------------------------------------------------------------------------------------------------------------------------------------------------------------------------------------------------------------------------------------------------------------------------------------------------------------------------------------------------------------------------------------------------------------------------------------------------------------------------------------------------------------------------------------------------------------------------------------------------------------------------------------------------------------------------------------------------------------------------------------------------------------------------------------------------------------------------------------------------------------------------------------------------------------------------------------------------------------------------------------------------------------------------------------------------------------------------------------------------------------------------------------------------------------------------------------------------------------------------|----------------------------------------------------------------------------------------------------------------------------------------------------------|-------------------------------------------------------------------------------------------------------------------------------------------------|
| m            | Qty | Description                                                 | Plumbing                                                                                                                                                                                                                                                                                                                                                                                                                                                                                                                                                                                                                                                                                                                                                                                                                                                                                                                                                                                                                                                                                                                                                                                                                                                                                                                                                                                                                                                                                                                                                                                                                                                                                                                                                                                                                                                                                                                                                                                                                                                                                                                      | Electrical                                                                                                                                               | Mechanical / Equipment Remarks                                                                                                                  |
|              | 17  | Storage Shelving, Five-Tier                                 |                                                                                                                                                                                                                                                                                                                                                                                                                                                                                                                                                                                                                                                                                                                                                                                                                                                                                                                                                                                                                                                                                                                                                                                                                                                                                                                                                                                                                                                                                                                                                                                                                                                                                                                                                                                                                                                                                                                                                                                                                                                                                                                               |                                                                                                                                                          |                                                                                                                                                 |
| +            | 24  | Dunnage Rack Mobile Shelving Unit, Four-Tier                |                                                                                                                                                                                                                                                                                                                                                                                                                                                                                                                                                                                                                                                                                                                                                                                                                                                                                                                                                                                                                                                                                                                                                                                                                                                                                                                                                                                                                                                                                                                                                                                                                                                                                                                                                                                                                                                                                                                                                                                                                                                                                                                               |                                                                                                                                                          |                                                                                                                                                 |
|              |     | Dunnage Rack, Mobile                                        |                                                                                                                                                                                                                                                                                                                                                                                                                                                                                                                                                                                                                                                                                                                                                                                                                                                                                                                                                                                                                                                                                                                                                                                                                                                                                                                                                                                                                                                                                                                                                                                                                                                                                                                                                                                                                                                                                                                                                                                                                                                                                                                               |                                                                                                                                                          |                                                                                                                                                 |
|              |     | Pan Rack, Mobile                                            |                                                                                                                                                                                                                                                                                                                                                                                                                                                                                                                                                                                                                                                                                                                                                                                                                                                                                                                                                                                                                                                                                                                                                                                                                                                                                                                                                                                                                                                                                                                                                                                                                                                                                                                                                                                                                                                                                                                                                                                                                                                                                                                               |                                                                                                                                                          |                                                                                                                                                 |
|              | 5   | Utility Cart                                                |                                                                                                                                                                                                                                                                                                                                                                                                                                                                                                                                                                                                                                                                                                                                                                                                                                                                                                                                                                                                                                                                                                                                                                                                                                                                                                                                                                                                                                                                                                                                                                                                                                                                                                                                                                                                                                                                                                                                                                                                                                                                                                                               |                                                                                                                                                          |                                                                                                                                                 |
|              | 1   | Walk-in Cooler                                              |                                                                                                                                                                                                                                                                                                                                                                                                                                                                                                                                                                                                                                                                                                                                                                                                                                                                                                                                                                                                                                                                                                                                                                                                                                                                                                                                                                                                                                                                                                                                                                                                                                                                                                                                                                                                                                                                                                                                                                                                                                                                                                                               | 1.1 KW - 120/1 (lights, temp. monitor/alarm, etc);<br>Low voltage wiring from temperature monitor to BMS                                                 | Requires floor recess by GC                                                                                                                     |
|              | 1   | Walk-in Freezer                                             |                                                                                                                                                                                                                                                                                                                                                                                                                                                                                                                                                                                                                                                                                                                                                                                                                                                                                                                                                                                                                                                                                                                                                                                                                                                                                                                                                                                                                                                                                                                                                                                                                                                                                                                                                                                                                                                                                                                                                                                                                                                                                                                               | 1.3 KW - 120/1 (lights, temp. monitor/alarm, etc);<br>Low voltage wiring from temperature monitor to BMS;<br>20 A circuit - 120/1 DR (drain line heater) | Requires floor recess by GC                                                                                                                     |
| 1            | 1   | Cooler Remote Condensing Unit                               |                                                                                                                                                                                                                                                                                                                                                                                                                                                                                                                                                                                                                                                                                                                                                                                                                                                                                                                                                                                                                                                                                                                                                                                                                                                                                                                                                                                                                                                                                                                                                                                                                                                                                                                                                                                                                                                                                                                                                                                                                                                                                                                               | 11.9 A - 1.5 HP - 208/3                                                                                                                                  | Mounted roof - Coordinate final location                                                                                                        |
| )            | 1   | Cooler Evaporator Coil                                      | 1" IW to FD by KEC                                                                                                                                                                                                                                                                                                                                                                                                                                                                                                                                                                                                                                                                                                                                                                                                                                                                                                                                                                                                                                                                                                                                                                                                                                                                                                                                                                                                                                                                                                                                                                                                                                                                                                                                                                                                                                                                                                                                                                                                                                                                                                            | 1.8 A - 120/1;<br>Low voltage wiring from evaporator coil controller to BMS                                                                              | Remote refrigeration from Item A12a                                                                                                             |
| ;            | 1   | Freezer Remote Condensing Unit                              |                                                                                                                                                                                                                                                                                                                                                                                                                                                                                                                                                                                                                                                                                                                                                                                                                                                                                                                                                                                                                                                                                                                                                                                                                                                                                                                                                                                                                                                                                                                                                                                                                                                                                                                                                                                                                                                                                                                                                                                                                                                                                                                               | 11.9 A - 2.5 HP - 208/3                                                                                                                                  | Mounted roof - Coordinate final location                                                                                                        |
|              | 1   | Freezer Evaporator Coil                                     | 1" IW to FD by KEC                                                                                                                                                                                                                                                                                                                                                                                                                                                                                                                                                                                                                                                                                                                                                                                                                                                                                                                                                                                                                                                                                                                                                                                                                                                                                                                                                                                                                                                                                                                                                                                                                                                                                                                                                                                                                                                                                                                                                                                                                                                                                                            | 9.5 A - 208/1;<br>Low voltage wiring from evaporator coil controller to BMS                                                                              | Remote refrigeration from Item A12c                                                                                                             |
|              | 1   | Freezer Remote Condensing Unit                              |                                                                                                                                                                                                                                                                                                                                                                                                                                                                                                                                                                                                                                                                                                                                                                                                                                                                                                                                                                                                                                                                                                                                                                                                                                                                                                                                                                                                                                                                                                                                                                                                                                                                                                                                                                                                                                                                                                                                                                                                                                                                                                                               | 11.9 A - 2.5 HP - 208/3                                                                                                                                  | Mounted roof - Coordinate final location                                                                                                        |
| +            | 1   | Freezer Evaporator Coil                                     | 1" IW to FD by KEC                                                                                                                                                                                                                                                                                                                                                                                                                                                                                                                                                                                                                                                                                                                                                                                                                                                                                                                                                                                                                                                                                                                                                                                                                                                                                                                                                                                                                                                                                                                                                                                                                                                                                                                                                                                                                                                                                                                                                                                                                                                                                                            | 11.9 A - 208/1;                                                                                                                                          | Remote refrigeration from Item A12e                                                                                                             |
|              |     |                                                             |                                                                                                                                                                                                                                                                                                                                                                                                                                                                                                                                                                                                                                                                                                                                                                                                                                                                                                                                                                                                                                                                                                                                                                                                                                                                                                                                                                                                                                                                                                                                                                                                                                                                                                                                                                                                                                                                                                                                                                                                                                                                                                                               | Low voltage wiring from evaporator coil controller to BMS                                                                                                |                                                                                                                                                 |
| I            | 1   | -Spare Number-                                              |                                                                                                                                                                                                                                                                                                                                                                                                                                                                                                                                                                                                                                                                                                                                                                                                                                                                                                                                                                                                                                                                                                                                                                                                                                                                                                                                                                                                                                                                                                                                                                                                                                                                                                                                                                                                                                                                                                                                                                                                                                                                                                                               |                                                                                                                                                          |                                                                                                                                                 |
| 1            | 1   | -Spare Number-                                              |                                                                                                                                                                                                                                                                                                                                                                                                                                                                                                                                                                                                                                                                                                                                                                                                                                                                                                                                                                                                                                                                                                                                                                                                                                                                                                                                                                                                                                                                                                                                                                                                                                                                                                                                                                                                                                                                                                                                                                                                                                                                                                                               |                                                                                                                                                          |                                                                                                                                                 |
|              | 1   | Three-Compartment Sink                                      | (2) 3/4" 120°FH&CW<br>(3) 2" W manifold thru GI by PC                                                                                                                                                                                                                                                                                                                                                                                                                                                                                                                                                                                                                                                                                                                                                                                                                                                                                                                                                                                                                                                                                                                                                                                                                                                                                                                                                                                                                                                                                                                                                                                                                                                                                                                                                                                                                                                                                                                                                                                                                                                                         |                                                                                                                                                          |                                                                                                                                                 |
| 1            | 1   | Wall Shelf                                                  |                                                                                                                                                                                                                                                                                                                                                                                                                                                                                                                                                                                                                                                                                                                                                                                                                                                                                                                                                                                                                                                                                                                                                                                                                                                                                                                                                                                                                                                                                                                                                                                                                                                                                                                                                                                                                                                                                                                                                                                                                                                                                                                               |                                                                                                                                                          | Requires wall blocking by GC in non-masonry walls                                                                                               |
| +            | 1   | Disposer Control Panel                                      | (0) 4/01/01/01/14/                                                                                                                                                                                                                                                                                                                                                                                                                                                                                                                                                                                                                                                                                                                                                                                                                                                                                                                                                                                                                                                                                                                                                                                                                                                                                                                                                                                                                                                                                                                                                                                                                                                                                                                                                                                                                                                                                                                                                                                                                                                                                                            | 3.3 A - 2 HP - 208/3                                                                                                                                     | Panel includes integral line disconnect SW                                                                                                      |
| +            | 1   | Disposer Hose Reel Assembly                                 | (2) 1/2" CW; 2" W<br>1/2" H&CW                                                                                                                                                                                                                                                                                                                                                                                                                                                                                                                                                                                                                                                                                                                                                                                                                                                                                                                                                                                                                                                                                                                                                                                                                                                                                                                                                                                                                                                                                                                                                                                                                                                                                                                                                                                                                                                                                                                                                                                                                                                                                                | Power from Item A13                                                                                                                                      | Requires wall blocking by GC in non-masonry walls                                                                                               |
|              | 1   | Warewasher, Door-Type, Ventless                             | 3/4" CW (55°F min);<br>1/2" CW (drain tempering); 5/8" IW to FS                                                                                                                                                                                                                                                                                                                                                                                                                                                                                                                                                                                                                                                                                                                                                                                                                                                                                                                                                                                                                                                                                                                                                                                                                                                                                                                                                                                                                                                                                                                                                                                                                                                                                                                                                                                                                                                                                                                                                                                                                                                               | 24 A - 480/3                                                                                                                                             | Unit provided with drain water tempering system                                                                                                 |
|              | 1   | Clean Ware Table                                            | (drain tempering), o/o 111 to 1 o                                                                                                                                                                                                                                                                                                                                                                                                                                                                                                                                                                                                                                                                                                                                                                                                                                                                                                                                                                                                                                                                                                                                                                                                                                                                                                                                                                                                                                                                                                                                                                                                                                                                                                                                                                                                                                                                                                                                                                                                                                                                                             |                                                                                                                                                          |                                                                                                                                                 |
| +            | 3   | Hand Sink                                                   | 1/2" H&CW 1-1/2" W                                                                                                                                                                                                                                                                                                                                                                                                                                                                                                                                                                                                                                                                                                                                                                                                                                                                                                                                                                                                                                                                                                                                                                                                                                                                                                                                                                                                                                                                                                                                                                                                                                                                                                                                                                                                                                                                                                                                                                                                                                                                                                            |                                                                                                                                                          | Requires wall blocking by GC in non-masonry walls                                                                                               |
|              | 3   | Waste Bin (by Owner)                                        | , in the second |                                                                                                                                                          | ,                                                                                                                                               |
| _            | 1   | -Spare Number-                                              |                                                                                                                                                                                                                                                                                                                                                                                                                                                                                                                                                                                                                                                                                                                                                                                                                                                                                                                                                                                                                                                                                                                                                                                                                                                                                                                                                                                                                                                                                                                                                                                                                                                                                                                                                                                                                                                                                                                                                                                                                                                                                                                               |                                                                                                                                                          |                                                                                                                                                 |
|              | 1   | -Spare Number-                                              |                                                                                                                                                                                                                                                                                                                                                                                                                                                                                                                                                                                                                                                                                                                                                                                                                                                                                                                                                                                                                                                                                                                                                                                                                                                                                                                                                                                                                                                                                                                                                                                                                                                                                                                                                                                                                                                                                                                                                                                                                                                                                                                               |                                                                                                                                                          |                                                                                                                                                 |
|              | 4   | Mobile Work Table                                           |                                                                                                                                                                                                                                                                                                                                                                                                                                                                                                                                                                                                                                                                                                                                                                                                                                                                                                                                                                                                                                                                                                                                                                                                                                                                                                                                                                                                                                                                                                                                                                                                                                                                                                                                                                                                                                                                                                                                                                                                                                                                                                                               |                                                                                                                                                          |                                                                                                                                                 |
|              | 5   | Waste Barrel (by Owner)                                     |                                                                                                                                                                                                                                                                                                                                                                                                                                                                                                                                                                                                                                                                                                                                                                                                                                                                                                                                                                                                                                                                                                                                                                                                                                                                                                                                                                                                                                                                                                                                                                                                                                                                                                                                                                                                                                                                                                                                                                                                                                                                                                                               |                                                                                                                                                          |                                                                                                                                                 |
|              | 1   | Work Table                                                  | 4/01/10 01/1/ 1 2 2 2 2 2 2 2 2 2 2 2 2 2 2 2 2 2                                                                                                                                                                                                                                                                                                                                                                                                                                                                                                                                                                                                                                                                                                                                                                                                                                                                                                                                                                                                                                                                                                                                                                                                                                                                                                                                                                                                                                                                                                                                                                                                                                                                                                                                                                                                                                                                                                                                                                                                                                                                             | 20 A circuit - 120/1 mounted DR by KEC;<br>20 A circuit - 120/1 wall mounted convenience DR                                                              |                                                                                                                                                 |
|              | 1   | Cook's Work Table with Sink & Overshelf                     | 1/2" H&CW (stub-up); 2" IW to FS                                                                                                                                                                                                                                                                                                                                                                                                                                                                                                                                                                                                                                                                                                                                                                                                                                                                                                                                                                                                                                                                                                                                                                                                                                                                                                                                                                                                                                                                                                                                                                                                                                                                                                                                                                                                                                                                                                                                                                                                                                                                                              | (3) 20 A circuit - 120/1 mounted DR by KEC;<br>20 A circuit - 120/1 wall mounted convenience DR                                                          |                                                                                                                                                 |
| +            | 1   | Ventilator Demand Control System                            |                                                                                                                                                                                                                                                                                                                                                                                                                                                                                                                                                                                                                                                                                                                                                                                                                                                                                                                                                                                                                                                                                                                                                                                                                                                                                                                                                                                                                                                                                                                                                                                                                                                                                                                                                                                                                                                                                                                                                                                                                                                                                                                               | 15 A circuit - 120/1 (See Note XXX)                                                                                                                      | Control for Items A37 & A38; System processor with EXH VFD mounted in hood cabinet                                                              |
| +            | 1   | Ventilator Control Interface Screen                         |                                                                                                                                                                                                                                                                                                                                                                                                                                                                                                                                                                                                                                                                                                                                                                                                                                                                                                                                                                                                                                                                                                                                                                                                                                                                                                                                                                                                                                                                                                                                                                                                                                                                                                                                                                                                                                                                                                                                                                                                                                                                                                                               | Cable from Item A27                                                                                                                                      | Cable supplied with system                                                                                                                      |
| +            | 1   | Room Temperature Sensor                                     |                                                                                                                                                                                                                                                                                                                                                                                                                                                                                                                                                                                                                                                                                                                                                                                                                                                                                                                                                                                                                                                                                                                                                                                                                                                                                                                                                                                                                                                                                                                                                                                                                                                                                                                                                                                                                                                                                                                                                                                                                                                                                                                               | Wiring from Item A27                                                                                                                                     | ·· · · · ·                                                                                                                                      |
|              | 1   | Fire Suppression System                                     |                                                                                                                                                                                                                                                                                                                                                                                                                                                                                                                                                                                                                                                                                                                                                                                                                                                                                                                                                                                                                                                                                                                                                                                                                                                                                                                                                                                                                                                                                                                                                                                                                                                                                                                                                                                                                                                                                                                                                                                                                                                                                                                               | 120/1; J-box for connection to building alarm system & equipment shutdown                                                                                | Protection for Items A37 & A38; Mounted in hood cabinet                                                                                         |
|              | 1   | Mobile Oven Rack                                            |                                                                                                                                                                                                                                                                                                                                                                                                                                                                                                                                                                                                                                                                                                                                                                                                                                                                                                                                                                                                                                                                                                                                                                                                                                                                                                                                                                                                                                                                                                                                                                                                                                                                                                                                                                                                                                                                                                                                                                                                                                                                                                                               |                                                                                                                                                          |                                                                                                                                                 |
|              | 1   | Combination Oven/Steamer on Stand                           | 3/4" G @ 160 MBTU (from Item A39);<br>3/4" filtered CW (from Item A39); 2" IW to FS                                                                                                                                                                                                                                                                                                                                                                                                                                                                                                                                                                                                                                                                                                                                                                                                                                                                                                                                                                                                                                                                                                                                                                                                                                                                                                                                                                                                                                                                                                                                                                                                                                                                                                                                                                                                                                                                                                                                                                                                                                           | 15 A - 120/1 - C&P (from Item A39)                                                                                                                       |                                                                                                                                                 |
| I            | 1   | Double Convection Oven                                      | 3/4" G @ 100 MBTU (from Item A39)                                                                                                                                                                                                                                                                                                                                                                                                                                                                                                                                                                                                                                                                                                                                                                                                                                                                                                                                                                                                                                                                                                                                                                                                                                                                                                                                                                                                                                                                                                                                                                                                                                                                                                                                                                                                                                                                                                                                                                                                                                                                                             | (2) 8 A - 120/1 - C&P (from Item A39)                                                                                                                    |                                                                                                                                                 |
| 1            | 1   | Conveyor Oven on Stand                                      | 3/4" G @ 40 MBTU (from Item A39)                                                                                                                                                                                                                                                                                                                                                                                                                                                                                                                                                                                                                                                                                                                                                                                                                                                                                                                                                                                                                                                                                                                                                                                                                                                                                                                                                                                                                                                                                                                                                                                                                                                                                                                                                                                                                                                                                                                                                                                                                                                                                              | 7 A - 120/1 - C&P (from Item A39)                                                                                                                        |                                                                                                                                                 |
|              | 1   | Ten-Pan Steamer                                             | 3/4" G @ 84 MBTU (from Item A39);<br>3/8" filtered CW (from Item A39); 1-1/2" IW to FS                                                                                                                                                                                                                                                                                                                                                                                                                                                                                                                                                                                                                                                                                                                                                                                                                                                                                                                                                                                                                                                                                                                                                                                                                                                                                                                                                                                                                                                                                                                                                                                                                                                                                                                                                                                                                                                                                                                                                                                                                                        | 2 A - 120/1 (from Item A39)                                                                                                                              |                                                                                                                                                 |
|              | 1   | Forty-Gallon Tilting Braising Pan                           | 1/2" G @ 144 MBTU (from Item A39);<br>1/2" H&CW (from Item A39)                                                                                                                                                                                                                                                                                                                                                                                                                                                                                                                                                                                                                                                                                                                                                                                                                                                                                                                                                                                                                                                                                                                                                                                                                                                                                                                                                                                                                                                                                                                                                                                                                                                                                                                                                                                                                                                                                                                                                                                                                                                               | 5 A - 120/1 (from Item A39)                                                                                                                              |                                                                                                                                                 |
| +            | 1   | Six-Burner Range with Oven                                  | 3/4" G @ 215 MBTU (from Item A39)                                                                                                                                                                                                                                                                                                                                                                                                                                                                                                                                                                                                                                                                                                                                                                                                                                                                                                                                                                                                                                                                                                                                                                                                                                                                                                                                                                                                                                                                                                                                                                                                                                                                                                                                                                                                                                                                                                                                                                                                                                                                                             | 0.1 A - 120/1 - C&P (from Item A39)                                                                                                                      |                                                                                                                                                 |
|              | 7   | Forty-Gallon Tilting Kettle                                 | 1/2" G @ 100 MBTU (from Item A39);<br>1/2" H&CW (from Item A39)                                                                                                                                                                                                                                                                                                                                                                                                                                                                                                                                                                                                                                                                                                                                                                                                                                                                                                                                                                                                                                                                                                                                                                                                                                                                                                                                                                                                                                                                                                                                                                                                                                                                                                                                                                                                                                                                                                                                                                                                                                                               | 5 A - 120/1 (from Item A39)                                                                                                                              |                                                                                                                                                 |
| $\dagger$    | 1   | Exhaust Ventilator                                          | 72 1.3311 (nom nom 100)                                                                                                                                                                                                                                                                                                                                                                                                                                                                                                                                                                                                                                                                                                                                                                                                                                                                                                                                                                                                                                                                                                                                                                                                                                                                                                                                                                                                                                                                                                                                                                                                                                                                                                                                                                                                                                                                                                                                                                                                                                                                                                       | Power to lights from Item A27                                                                                                                            | EXH: 2,800 total CFM thru (2) 12" diameter collars @ -0.620" SP;<br>Coordinate support from structure above for hood hangers by KEC             |
|              | 1   | Exhaust Ventilator                                          |                                                                                                                                                                                                                                                                                                                                                                                                                                                                                                                                                                                                                                                                                                                                                                                                                                                                                                                                                                                                                                                                                                                                                                                                                                                                                                                                                                                                                                                                                                                                                                                                                                                                                                                                                                                                                                                                                                                                                                                                                                                                                                                               | Power to lights from Item A27                                                                                                                            | EXH: 3,300 total CFM thru (2) 14" diameter collars @ -0.651" SP; Coordinate support from structure above for hood hangers by KEC                |
|              | 1   | Utility Distribution System (UDS)                           | 2" G @ 843 MBTU (1,700 MBTU system capacity);<br>3/4" HW; 3/4" CW; 3/4" filtered CW (from Item A49)                                                                                                                                                                                                                                                                                                                                                                                                                                                                                                                                                                                                                                                                                                                                                                                                                                                                                                                                                                                                                                                                                                                                                                                                                                                                                                                                                                                                                                                                                                                                                                                                                                                                                                                                                                                                                                                                                                                                                                                                                           | 50 A circuit - 120/208/3                                                                                                                                 | All electrical connectors and flexible water connectors to associated equipment provided visystem by KEC. (Field connections by Related Trades) |
|              | 2   | Floor Pan & Grate                                           | 3" W conn 7" BFF                                                                                                                                                                                                                                                                                                                                                                                                                                                                                                                                                                                                                                                                                                                                                                                                                                                                                                                                                                                                                                                                                                                                                                                                                                                                                                                                                                                                                                                                                                                                                                                                                                                                                                                                                                                                                                                                                                                                                                                                                                                                                                              |                                                                                                                                                          | Requires floor depression by GC                                                                                                                 |
| $\dagger$    | 1   | -Spare Number-                                              |                                                                                                                                                                                                                                                                                                                                                                                                                                                                                                                                                                                                                                                                                                                                                                                                                                                                                                                                                                                                                                                                                                                                                                                                                                                                                                                                                                                                                                                                                                                                                                                                                                                                                                                                                                                                                                                                                                                                                                                                                                                                                                                               |                                                                                                                                                          |                                                                                                                                                 |
|              | 1   | -Spare Number-                                              |                                                                                                                                                                                                                                                                                                                                                                                                                                                                                                                                                                                                                                                                                                                                                                                                                                                                                                                                                                                                                                                                                                                                                                                                                                                                                                                                                                                                                                                                                                                                                                                                                                                                                                                                                                                                                                                                                                                                                                                                                                                                                                                               |                                                                                                                                                          |                                                                                                                                                 |
| $\prod$      | 2   | Drop Cord with Inline GFCI                                  |                                                                                                                                                                                                                                                                                                                                                                                                                                                                                                                                                                                                                                                                                                                                                                                                                                                                                                                                                                                                                                                                                                                                                                                                                                                                                                                                                                                                                                                                                                                                                                                                                                                                                                                                                                                                                                                                                                                                                                                                                                                                                                                               | 20 A circuit - 120/1                                                                                                                                     | Provided by KEC, mounted and wired by EC; Includes inline GFCI                                                                                  |
| 1            | 2   | Mobile Equipment Stand                                      |                                                                                                                                                                                                                                                                                                                                                                                                                                                                                                                                                                                                                                                                                                                                                                                                                                                                                                                                                                                                                                                                                                                                                                                                                                                                                                                                                                                                                                                                                                                                                                                                                                                                                                                                                                                                                                                                                                                                                                                                                                                                                                                               |                                                                                                                                                          |                                                                                                                                                 |
| $\downarrow$ | 1   | Automatic Slicer                                            |                                                                                                                                                                                                                                                                                                                                                                                                                                                                                                                                                                                                                                                                                                                                                                                                                                                                                                                                                                                                                                                                                                                                                                                                                                                                                                                                                                                                                                                                                                                                                                                                                                                                                                                                                                                                                                                                                                                                                                                                                                                                                                                               | 5.6 A - 120/1 - C&P (from Item A43)                                                                                                                      |                                                                                                                                                 |
|              | 1   | Twenty-Quart Mixer  Cook's Work Table with Sink & Overshelf | 1/2" H&OM (etub up): 2" IM to ES                                                                                                                                                                                                                                                                                                                                                                                                                                                                                                                                                                                                                                                                                                                                                                                                                                                                                                                                                                                                                                                                                                                                                                                                                                                                                                                                                                                                                                                                                                                                                                                                                                                                                                                                                                                                                                                                                                                                                                                                                                                                                              | 8 A - 120/1 - C&P (from Item A43)                                                                                                                        |                                                                                                                                                 |
| +            | 1   | Work Table                                                  | 1/2" H&CW (stub-up); 2" IW to FS                                                                                                                                                                                                                                                                                                                                                                                                                                                                                                                                                                                                                                                                                                                                                                                                                                                                                                                                                                                                                                                                                                                                                                                                                                                                                                                                                                                                                                                                                                                                                                                                                                                                                                                                                                                                                                                                                                                                                                                                                                                                                              | (2) 20 A circuit - 120/1 wall mounted convenience DR (2) 20 A circuit - 120/1 wall mounted convenience DR                                                |                                                                                                                                                 |
|              | 1   | Water Filter Assembly                                       | 3/4" CW                                                                                                                                                                                                                                                                                                                                                                                                                                                                                                                                                                                                                                                                                                                                                                                                                                                                                                                                                                                                                                                                                                                                                                                                                                                                                                                                                                                                                                                                                                                                                                                                                                                                                                                                                                                                                                                                                                                                                                                                                                                                                                                       | 12) 20 A Great - 120/1 wall mounted convenience DK                                                                                                       | PC to branch filtered water output piping to Item A39                                                                                           |
| +            | 1   | -Spare Number-                                              | , o. 1                                                                                                                                                                                                                                                                                                                                                                                                                                                                                                                                                                                                                                                                                                                                                                                                                                                                                                                                                                                                                                                                                                                                                                                                                                                                                                                                                                                                                                                                                                                                                                                                                                                                                                                                                                                                                                                                                                                                                                                                                                                                                                                        |                                                                                                                                                          | . O to Station intolog water output piping to item 700                                                                                          |
|              | 1   | -Spare Number-                                              |                                                                                                                                                                                                                                                                                                                                                                                                                                                                                                                                                                                                                                                                                                                                                                                                                                                                                                                                                                                                                                                                                                                                                                                                                                                                                                                                                                                                                                                                                                                                                                                                                                                                                                                                                                                                                                                                                                                                                                                                                                                                                                                               |                                                                                                                                                          |                                                                                                                                                 |
| $\dagger$    | 1   | Food Processor                                              |                                                                                                                                                                                                                                                                                                                                                                                                                                                                                                                                                                                                                                                                                                                                                                                                                                                                                                                                                                                                                                                                                                                                                                                                                                                                                                                                                                                                                                                                                                                                                                                                                                                                                                                                                                                                                                                                                                                                                                                                                                                                                                                               | 12 A - 120/1 - C&P                                                                                                                                       |                                                                                                                                                 |
|              | 1   | Prep Table with Sinks                                       | 1/2" H&CW (2) 2" IW to FS                                                                                                                                                                                                                                                                                                                                                                                                                                                                                                                                                                                                                                                                                                                                                                                                                                                                                                                                                                                                                                                                                                                                                                                                                                                                                                                                                                                                                                                                                                                                                                                                                                                                                                                                                                                                                                                                                                                                                                                                                                                                                                     | 20 A circuit - 120/1 wall mounted convenience DR                                                                                                         |                                                                                                                                                 |