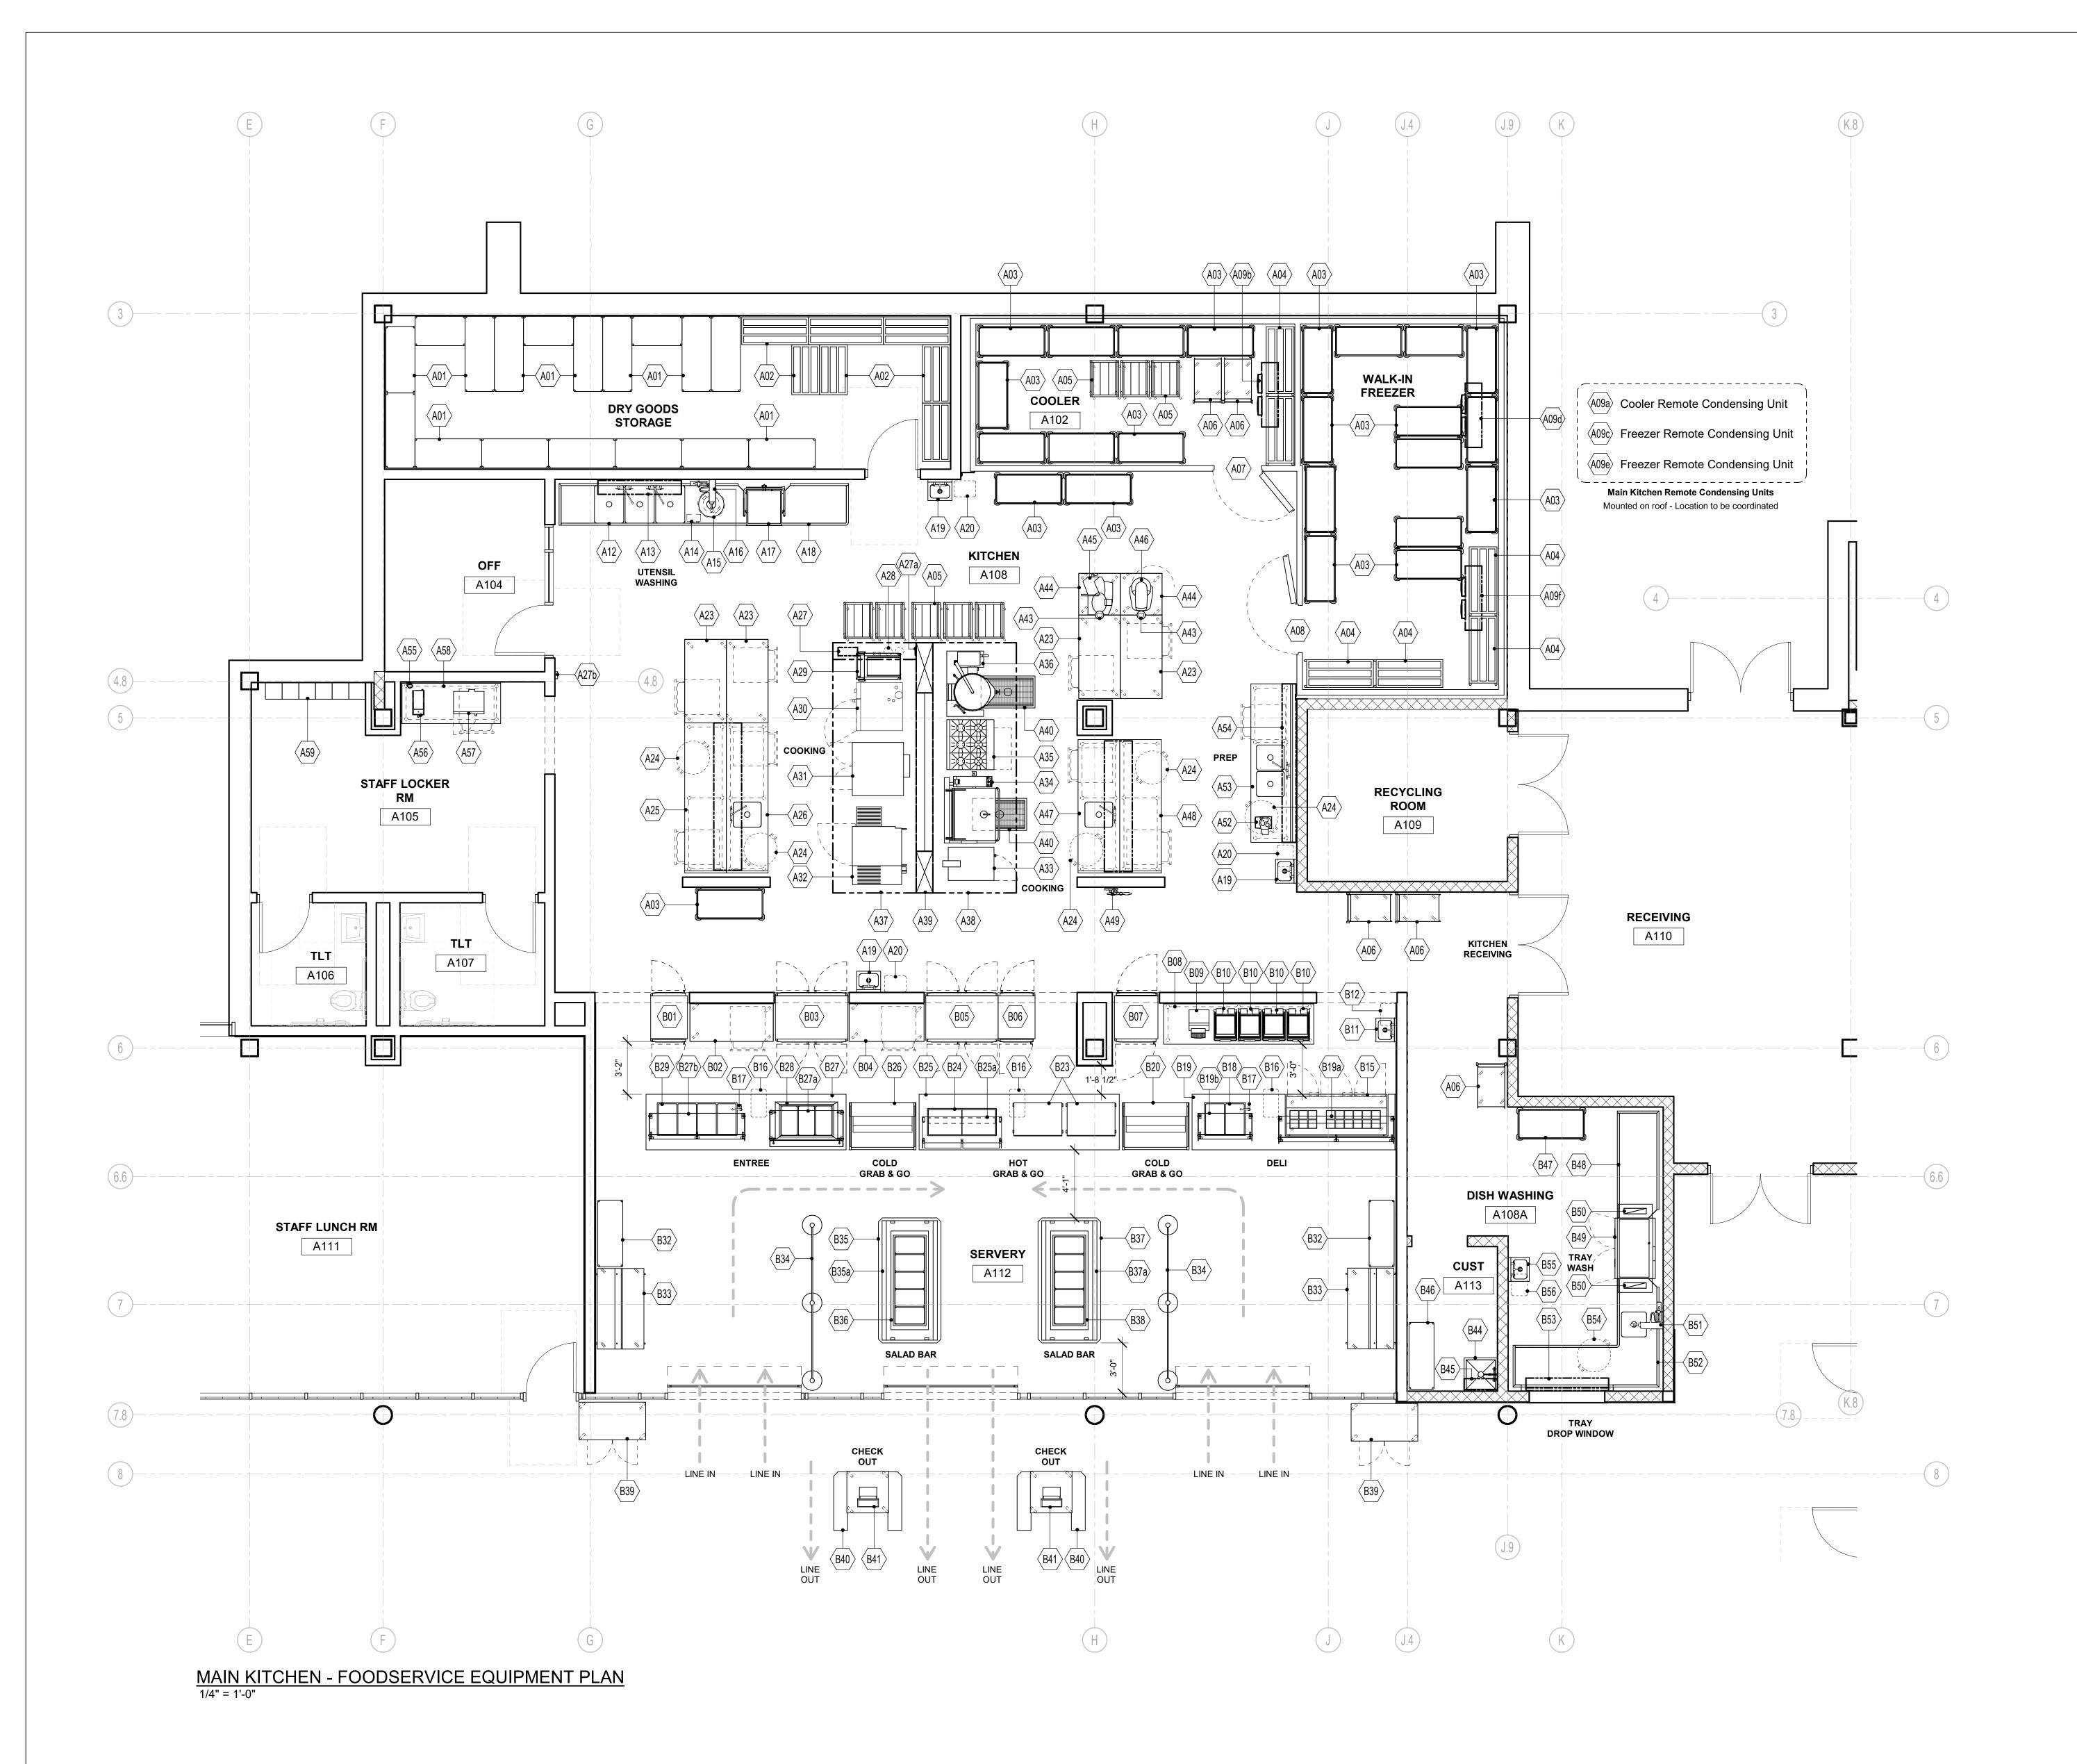

|              |     | •••                                                         | IAIN KITCHEN - SCHEDULE OF                                                                                                                                                                                                                                                                                                                                                                                                                                                                                                                                                                                                                                                                                                                                                                                                                                                                                                                                                                                                                                                                                                                                                                                                                                                                                                                                                                                                                                                                                                                                                                                                                                                                                                                                                                                                                                                                                                                                                                                                                                                                                                    |                                                                                                                                                          |                                                                                                                                                 |
|--------------|-----|-------------------------------------------------------------|-------------------------------------------------------------------------------------------------------------------------------------------------------------------------------------------------------------------------------------------------------------------------------------------------------------------------------------------------------------------------------------------------------------------------------------------------------------------------------------------------------------------------------------------------------------------------------------------------------------------------------------------------------------------------------------------------------------------------------------------------------------------------------------------------------------------------------------------------------------------------------------------------------------------------------------------------------------------------------------------------------------------------------------------------------------------------------------------------------------------------------------------------------------------------------------------------------------------------------------------------------------------------------------------------------------------------------------------------------------------------------------------------------------------------------------------------------------------------------------------------------------------------------------------------------------------------------------------------------------------------------------------------------------------------------------------------------------------------------------------------------------------------------------------------------------------------------------------------------------------------------------------------------------------------------------------------------------------------------------------------------------------------------------------------------------------------------------------------------------------------------|----------------------------------------------------------------------------------------------------------------------------------------------------------|-------------------------------------------------------------------------------------------------------------------------------------------------|
| m            | Qty | Description                                                 | Plumbing                                                                                                                                                                                                                                                                                                                                                                                                                                                                                                                                                                                                                                                                                                                                                                                                                                                                                                                                                                                                                                                                                                                                                                                                                                                                                                                                                                                                                                                                                                                                                                                                                                                                                                                                                                                                                                                                                                                                                                                                                                                                                                                      | Electrical                                                                                                                                               | Mechanical / Equipment Remarks                                                                                                                  |
|              | 17  | Storage Shelving, Five-Tier                                 |                                                                                                                                                                                                                                                                                                                                                                                                                                                                                                                                                                                                                                                                                                                                                                                                                                                                                                                                                                                                                                                                                                                                                                                                                                                                                                                                                                                                                                                                                                                                                                                                                                                                                                                                                                                                                                                                                                                                                                                                                                                                                                                               |                                                                                                                                                          |                                                                                                                                                 |
| +            | 24  | Dunnage Rack Mobile Shelving Unit, Four-Tier                |                                                                                                                                                                                                                                                                                                                                                                                                                                                                                                                                                                                                                                                                                                                                                                                                                                                                                                                                                                                                                                                                                                                                                                                                                                                                                                                                                                                                                                                                                                                                                                                                                                                                                                                                                                                                                                                                                                                                                                                                                                                                                                                               |                                                                                                                                                          |                                                                                                                                                 |
|              |     | Dunnage Rack, Mobile                                        |                                                                                                                                                                                                                                                                                                                                                                                                                                                                                                                                                                                                                                                                                                                                                                                                                                                                                                                                                                                                                                                                                                                                                                                                                                                                                                                                                                                                                                                                                                                                                                                                                                                                                                                                                                                                                                                                                                                                                                                                                                                                                                                               |                                                                                                                                                          |                                                                                                                                                 |
|              |     | Pan Rack, Mobile                                            |                                                                                                                                                                                                                                                                                                                                                                                                                                                                                                                                                                                                                                                                                                                                                                                                                                                                                                                                                                                                                                                                                                                                                                                                                                                                                                                                                                                                                                                                                                                                                                                                                                                                                                                                                                                                                                                                                                                                                                                                                                                                                                                               |                                                                                                                                                          |                                                                                                                                                 |
|              | 5   | Utility Cart                                                |                                                                                                                                                                                                                                                                                                                                                                                                                                                                                                                                                                                                                                                                                                                                                                                                                                                                                                                                                                                                                                                                                                                                                                                                                                                                                                                                                                                                                                                                                                                                                                                                                                                                                                                                                                                                                                                                                                                                                                                                                                                                                                                               |                                                                                                                                                          |                                                                                                                                                 |
|              | 1   | Walk-in Cooler                                              |                                                                                                                                                                                                                                                                                                                                                                                                                                                                                                                                                                                                                                                                                                                                                                                                                                                                                                                                                                                                                                                                                                                                                                                                                                                                                                                                                                                                                                                                                                                                                                                                                                                                                                                                                                                                                                                                                                                                                                                                                                                                                                                               | 1.1 KW - 120/1 (lights, temp. monitor/alarm, etc);<br>Low voltage wiring from temperature monitor to BMS                                                 | Requires floor recess by GC                                                                                                                     |
|              | 1   | Walk-in Freezer                                             |                                                                                                                                                                                                                                                                                                                                                                                                                                                                                                                                                                                                                                                                                                                                                                                                                                                                                                                                                                                                                                                                                                                                                                                                                                                                                                                                                                                                                                                                                                                                                                                                                                                                                                                                                                                                                                                                                                                                                                                                                                                                                                                               | 1.3 KW - 120/1 (lights, temp. monitor/alarm, etc);<br>Low voltage wiring from temperature monitor to BMS;<br>20 A circuit - 120/1 DR (drain line heater) | Requires floor recess by GC                                                                                                                     |
| 1            | 1   | Cooler Remote Condensing Unit                               |                                                                                                                                                                                                                                                                                                                                                                                                                                                                                                                                                                                                                                                                                                                                                                                                                                                                                                                                                                                                                                                                                                                                                                                                                                                                                                                                                                                                                                                                                                                                                                                                                                                                                                                                                                                                                                                                                                                                                                                                                                                                                                                               | 11.9 A - 1.5 HP - 208/3                                                                                                                                  | Mounted roof - Coordinate final location                                                                                                        |
| )            | 1   | Cooler Evaporator Coil                                      | 1" IW to FD by KEC                                                                                                                                                                                                                                                                                                                                                                                                                                                                                                                                                                                                                                                                                                                                                                                                                                                                                                                                                                                                                                                                                                                                                                                                                                                                                                                                                                                                                                                                                                                                                                                                                                                                                                                                                                                                                                                                                                                                                                                                                                                                                                            | 1.8 A - 120/1;<br>Low voltage wiring from evaporator coil controller to BMS                                                                              | Remote refrigeration from Item A12a                                                                                                             |
| ;            | 1   | Freezer Remote Condensing Unit                              |                                                                                                                                                                                                                                                                                                                                                                                                                                                                                                                                                                                                                                                                                                                                                                                                                                                                                                                                                                                                                                                                                                                                                                                                                                                                                                                                                                                                                                                                                                                                                                                                                                                                                                                                                                                                                                                                                                                                                                                                                                                                                                                               | 11.9 A - 2.5 HP - 208/3                                                                                                                                  | Mounted roof - Coordinate final location                                                                                                        |
|              | 1   | Freezer Evaporator Coil                                     | 1" IW to FD by KEC                                                                                                                                                                                                                                                                                                                                                                                                                                                                                                                                                                                                                                                                                                                                                                                                                                                                                                                                                                                                                                                                                                                                                                                                                                                                                                                                                                                                                                                                                                                                                                                                                                                                                                                                                                                                                                                                                                                                                                                                                                                                                                            | 9.5 A - 208/1;<br>Low voltage wiring from evaporator coil controller to BMS                                                                              | Remote refrigeration from Item A12c                                                                                                             |
|              | 1   | Freezer Remote Condensing Unit                              |                                                                                                                                                                                                                                                                                                                                                                                                                                                                                                                                                                                                                                                                                                                                                                                                                                                                                                                                                                                                                                                                                                                                                                                                                                                                                                                                                                                                                                                                                                                                                                                                                                                                                                                                                                                                                                                                                                                                                                                                                                                                                                                               | 11.9 A - 2.5 HP - 208/3                                                                                                                                  | Mounted roof - Coordinate final location                                                                                                        |
| +            | 1   | Freezer Evaporator Coil                                     | 1" IW to FD by KEC                                                                                                                                                                                                                                                                                                                                                                                                                                                                                                                                                                                                                                                                                                                                                                                                                                                                                                                                                                                                                                                                                                                                                                                                                                                                                                                                                                                                                                                                                                                                                                                                                                                                                                                                                                                                                                                                                                                                                                                                                                                                                                            | 11.9 A - 208/1;                                                                                                                                          | Remote refrigeration from Item A12e                                                                                                             |
|              |     |                                                             |                                                                                                                                                                                                                                                                                                                                                                                                                                                                                                                                                                                                                                                                                                                                                                                                                                                                                                                                                                                                                                                                                                                                                                                                                                                                                                                                                                                                                                                                                                                                                                                                                                                                                                                                                                                                                                                                                                                                                                                                                                                                                                                               | Low voltage wiring from evaporator coil controller to BMS                                                                                                |                                                                                                                                                 |
| I            | 1   | -Spare Number-                                              |                                                                                                                                                                                                                                                                                                                                                                                                                                                                                                                                                                                                                                                                                                                                                                                                                                                                                                                                                                                                                                                                                                                                                                                                                                                                                                                                                                                                                                                                                                                                                                                                                                                                                                                                                                                                                                                                                                                                                                                                                                                                                                                               |                                                                                                                                                          |                                                                                                                                                 |
| 1            | 1   | -Spare Number-                                              |                                                                                                                                                                                                                                                                                                                                                                                                                                                                                                                                                                                                                                                                                                                                                                                                                                                                                                                                                                                                                                                                                                                                                                                                                                                                                                                                                                                                                                                                                                                                                                                                                                                                                                                                                                                                                                                                                                                                                                                                                                                                                                                               |                                                                                                                                                          |                                                                                                                                                 |
|              | 1   | Three-Compartment Sink                                      | (2) 3/4" 120°FH&CW<br>(3) 2" W manifold thru GI by PC                                                                                                                                                                                                                                                                                                                                                                                                                                                                                                                                                                                                                                                                                                                                                                                                                                                                                                                                                                                                                                                                                                                                                                                                                                                                                                                                                                                                                                                                                                                                                                                                                                                                                                                                                                                                                                                                                                                                                                                                                                                                         |                                                                                                                                                          |                                                                                                                                                 |
| 1            | 1   | Wall Shelf                                                  |                                                                                                                                                                                                                                                                                                                                                                                                                                                                                                                                                                                                                                                                                                                                                                                                                                                                                                                                                                                                                                                                                                                                                                                                                                                                                                                                                                                                                                                                                                                                                                                                                                                                                                                                                                                                                                                                                                                                                                                                                                                                                                                               |                                                                                                                                                          | Requires wall blocking by GC in non-masonry walls                                                                                               |
| +            | 1   | Disposer Control Panel                                      | (0) 4/01/01/01/14/                                                                                                                                                                                                                                                                                                                                                                                                                                                                                                                                                                                                                                                                                                                                                                                                                                                                                                                                                                                                                                                                                                                                                                                                                                                                                                                                                                                                                                                                                                                                                                                                                                                                                                                                                                                                                                                                                                                                                                                                                                                                                                            | 3.3 A - 2 HP - 208/3                                                                                                                                     | Panel includes integral line disconnect SW                                                                                                      |
| +            | 1   | Disposer Hose Reel Assembly                                 | (2) 1/2" CW; 2" W<br>1/2" H&CW                                                                                                                                                                                                                                                                                                                                                                                                                                                                                                                                                                                                                                                                                                                                                                                                                                                                                                                                                                                                                                                                                                                                                                                                                                                                                                                                                                                                                                                                                                                                                                                                                                                                                                                                                                                                                                                                                                                                                                                                                                                                                                | Power from Item A13                                                                                                                                      | Requires wall blocking by GC in non-masonry walls                                                                                               |
|              | 1   | Warewasher, Door-Type, Ventless                             | 3/4" CW (55°F min);<br>1/2" CW (drain tempering); 5/8" IW to FS                                                                                                                                                                                                                                                                                                                                                                                                                                                                                                                                                                                                                                                                                                                                                                                                                                                                                                                                                                                                                                                                                                                                                                                                                                                                                                                                                                                                                                                                                                                                                                                                                                                                                                                                                                                                                                                                                                                                                                                                                                                               | 24 A - 480/3                                                                                                                                             | Unit provided with drain water tempering system                                                                                                 |
|              | 1   | Clean Ware Table                                            | (drain tempering), o/o 111 to 1 o                                                                                                                                                                                                                                                                                                                                                                                                                                                                                                                                                                                                                                                                                                                                                                                                                                                                                                                                                                                                                                                                                                                                                                                                                                                                                                                                                                                                                                                                                                                                                                                                                                                                                                                                                                                                                                                                                                                                                                                                                                                                                             |                                                                                                                                                          |                                                                                                                                                 |
| +            | 3   | Hand Sink                                                   | 1/2" H&CW 1-1/2" W                                                                                                                                                                                                                                                                                                                                                                                                                                                                                                                                                                                                                                                                                                                                                                                                                                                                                                                                                                                                                                                                                                                                                                                                                                                                                                                                                                                                                                                                                                                                                                                                                                                                                                                                                                                                                                                                                                                                                                                                                                                                                                            |                                                                                                                                                          | Requires wall blocking by GC in non-masonry walls                                                                                               |
|              | 3   | Waste Bin (by Owner)                                        | , in the second |                                                                                                                                                          | ,                                                                                                                                               |
| _            | 1   | -Spare Number-                                              |                                                                                                                                                                                                                                                                                                                                                                                                                                                                                                                                                                                                                                                                                                                                                                                                                                                                                                                                                                                                                                                                                                                                                                                                                                                                                                                                                                                                                                                                                                                                                                                                                                                                                                                                                                                                                                                                                                                                                                                                                                                                                                                               |                                                                                                                                                          |                                                                                                                                                 |
|              | 1   | -Spare Number-                                              |                                                                                                                                                                                                                                                                                                                                                                                                                                                                                                                                                                                                                                                                                                                                                                                                                                                                                                                                                                                                                                                                                                                                                                                                                                                                                                                                                                                                                                                                                                                                                                                                                                                                                                                                                                                                                                                                                                                                                                                                                                                                                                                               |                                                                                                                                                          |                                                                                                                                                 |
|              | 4   | Mobile Work Table                                           |                                                                                                                                                                                                                                                                                                                                                                                                                                                                                                                                                                                                                                                                                                                                                                                                                                                                                                                                                                                                                                                                                                                                                                                                                                                                                                                                                                                                                                                                                                                                                                                                                                                                                                                                                                                                                                                                                                                                                                                                                                                                                                                               |                                                                                                                                                          |                                                                                                                                                 |
|              | 5   | Waste Barrel (by Owner)                                     |                                                                                                                                                                                                                                                                                                                                                                                                                                                                                                                                                                                                                                                                                                                                                                                                                                                                                                                                                                                                                                                                                                                                                                                                                                                                                                                                                                                                                                                                                                                                                                                                                                                                                                                                                                                                                                                                                                                                                                                                                                                                                                                               |                                                                                                                                                          |                                                                                                                                                 |
|              | 1   | Work Table                                                  | 4/01/10 01/1/ 1 2 2 2 2 2 2 2 2 2 2 2 2 2 2 2 2 2                                                                                                                                                                                                                                                                                                                                                                                                                                                                                                                                                                                                                                                                                                                                                                                                                                                                                                                                                                                                                                                                                                                                                                                                                                                                                                                                                                                                                                                                                                                                                                                                                                                                                                                                                                                                                                                                                                                                                                                                                                                                             | 20 A circuit - 120/1 mounted DR by KEC;<br>20 A circuit - 120/1 wall mounted convenience DR                                                              |                                                                                                                                                 |
|              | 1   | Cook's Work Table with Sink & Overshelf                     | 1/2" H&CW (stub-up); 2" IW to FS                                                                                                                                                                                                                                                                                                                                                                                                                                                                                                                                                                                                                                                                                                                                                                                                                                                                                                                                                                                                                                                                                                                                                                                                                                                                                                                                                                                                                                                                                                                                                                                                                                                                                                                                                                                                                                                                                                                                                                                                                                                                                              | (3) 20 A circuit - 120/1 mounted DR by KEC;<br>20 A circuit - 120/1 wall mounted convenience DR                                                          |                                                                                                                                                 |
| +            | 1   | Ventilator Demand Control System                            |                                                                                                                                                                                                                                                                                                                                                                                                                                                                                                                                                                                                                                                                                                                                                                                                                                                                                                                                                                                                                                                                                                                                                                                                                                                                                                                                                                                                                                                                                                                                                                                                                                                                                                                                                                                                                                                                                                                                                                                                                                                                                                                               | 15 A circuit - 120/1 (See Note XXX)                                                                                                                      | Control for Items A37 & A38; System processor with EXH VFD mounted in hood cabinet                                                              |
| +            | 1   | Ventilator Control Interface Screen                         |                                                                                                                                                                                                                                                                                                                                                                                                                                                                                                                                                                                                                                                                                                                                                                                                                                                                                                                                                                                                                                                                                                                                                                                                                                                                                                                                                                                                                                                                                                                                                                                                                                                                                                                                                                                                                                                                                                                                                                                                                                                                                                                               | Cable from Item A27                                                                                                                                      | Cable supplied with system                                                                                                                      |
| +            | 1   | Room Temperature Sensor                                     |                                                                                                                                                                                                                                                                                                                                                                                                                                                                                                                                                                                                                                                                                                                                                                                                                                                                                                                                                                                                                                                                                                                                                                                                                                                                                                                                                                                                                                                                                                                                                                                                                                                                                                                                                                                                                                                                                                                                                                                                                                                                                                                               | Wiring from Item A27                                                                                                                                     | ·· · · · ·                                                                                                                                      |
|              | 1   | Fire Suppression System                                     |                                                                                                                                                                                                                                                                                                                                                                                                                                                                                                                                                                                                                                                                                                                                                                                                                                                                                                                                                                                                                                                                                                                                                                                                                                                                                                                                                                                                                                                                                                                                                                                                                                                                                                                                                                                                                                                                                                                                                                                                                                                                                                                               | 120/1; J-box for connection to building alarm system & equipment shutdown                                                                                | Protection for Items A37 & A38; Mounted in hood cabinet                                                                                         |
|              | 1   | Mobile Oven Rack                                            |                                                                                                                                                                                                                                                                                                                                                                                                                                                                                                                                                                                                                                                                                                                                                                                                                                                                                                                                                                                                                                                                                                                                                                                                                                                                                                                                                                                                                                                                                                                                                                                                                                                                                                                                                                                                                                                                                                                                                                                                                                                                                                                               |                                                                                                                                                          |                                                                                                                                                 |
|              | 1   | Combination Oven/Steamer on Stand                           | 3/4" G @ 160 MBTU (from Item A39);<br>3/4" filtered CW (from Item A39); 2" IW to FS                                                                                                                                                                                                                                                                                                                                                                                                                                                                                                                                                                                                                                                                                                                                                                                                                                                                                                                                                                                                                                                                                                                                                                                                                                                                                                                                                                                                                                                                                                                                                                                                                                                                                                                                                                                                                                                                                                                                                                                                                                           | 15 A - 120/1 - C&P (from Item A39)                                                                                                                       |                                                                                                                                                 |
| I            | 1   | Double Convection Oven                                      | 3/4" G @ 100 MBTU (from Item A39)                                                                                                                                                                                                                                                                                                                                                                                                                                                                                                                                                                                                                                                                                                                                                                                                                                                                                                                                                                                                                                                                                                                                                                                                                                                                                                                                                                                                                                                                                                                                                                                                                                                                                                                                                                                                                                                                                                                                                                                                                                                                                             | (2) 8 A - 120/1 - C&P (from Item A39)                                                                                                                    |                                                                                                                                                 |
| 1            | 1   | Conveyor Oven on Stand                                      | 3/4" G @ 40 MBTU (from Item A39)                                                                                                                                                                                                                                                                                                                                                                                                                                                                                                                                                                                                                                                                                                                                                                                                                                                                                                                                                                                                                                                                                                                                                                                                                                                                                                                                                                                                                                                                                                                                                                                                                                                                                                                                                                                                                                                                                                                                                                                                                                                                                              | 7 A - 120/1 - C&P (from Item A39)                                                                                                                        |                                                                                                                                                 |
|              | 1   | Ten-Pan Steamer                                             | 3/4" G @ 84 MBTU (from Item A39);<br>3/8" filtered CW (from Item A39); 1-1/2" IW to FS                                                                                                                                                                                                                                                                                                                                                                                                                                                                                                                                                                                                                                                                                                                                                                                                                                                                                                                                                                                                                                                                                                                                                                                                                                                                                                                                                                                                                                                                                                                                                                                                                                                                                                                                                                                                                                                                                                                                                                                                                                        | 2 A - 120/1 (from Item A39)                                                                                                                              |                                                                                                                                                 |
|              | 1   | Forty-Gallon Tilting Braising Pan                           | 1/2" G @ 144 MBTU (from Item A39);<br>1/2" H&CW (from Item A39)                                                                                                                                                                                                                                                                                                                                                                                                                                                                                                                                                                                                                                                                                                                                                                                                                                                                                                                                                                                                                                                                                                                                                                                                                                                                                                                                                                                                                                                                                                                                                                                                                                                                                                                                                                                                                                                                                                                                                                                                                                                               | 5 A - 120/1 (from Item A39)                                                                                                                              |                                                                                                                                                 |
| +            | 1   | Six-Burner Range with Oven                                  | 3/4" G @ 215 MBTU (from Item A39)                                                                                                                                                                                                                                                                                                                                                                                                                                                                                                                                                                                                                                                                                                                                                                                                                                                                                                                                                                                                                                                                                                                                                                                                                                                                                                                                                                                                                                                                                                                                                                                                                                                                                                                                                                                                                                                                                                                                                                                                                                                                                             | 0.1 A - 120/1 - C&P (from Item A39)                                                                                                                      |                                                                                                                                                 |
|              | 7   | Forty-Gallon Tilting Kettle                                 | 1/2" G @ 100 MBTU (from Item A39);<br>1/2" H&CW (from Item A39)                                                                                                                                                                                                                                                                                                                                                                                                                                                                                                                                                                                                                                                                                                                                                                                                                                                                                                                                                                                                                                                                                                                                                                                                                                                                                                                                                                                                                                                                                                                                                                                                                                                                                                                                                                                                                                                                                                                                                                                                                                                               | 5 A - 120/1 (from Item A39)                                                                                                                              |                                                                                                                                                 |
| $\dagger$    | 1   | Exhaust Ventilator                                          | 72 1.3311 (nom nom 100)                                                                                                                                                                                                                                                                                                                                                                                                                                                                                                                                                                                                                                                                                                                                                                                                                                                                                                                                                                                                                                                                                                                                                                                                                                                                                                                                                                                                                                                                                                                                                                                                                                                                                                                                                                                                                                                                                                                                                                                                                                                                                                       | Power to lights from Item A27                                                                                                                            | EXH: 2,800 total CFM thru (2) 12" diameter collars @ -0.620" SP;<br>Coordinate support from structure above for hood hangers by KEC             |
|              | 1   | Exhaust Ventilator                                          |                                                                                                                                                                                                                                                                                                                                                                                                                                                                                                                                                                                                                                                                                                                                                                                                                                                                                                                                                                                                                                                                                                                                                                                                                                                                                                                                                                                                                                                                                                                                                                                                                                                                                                                                                                                                                                                                                                                                                                                                                                                                                                                               | Power to lights from Item A27                                                                                                                            | EXH: 3,300 total CFM thru (2) 14" diameter collars @ -0.651" SP; Coordinate support from structure above for hood hangers by KEC                |
|              | 1   | Utility Distribution System (UDS)                           | 2" G @ 843 MBTU (1,700 MBTU system capacity);<br>3/4" HW; 3/4" CW; 3/4" filtered CW (from Item A49)                                                                                                                                                                                                                                                                                                                                                                                                                                                                                                                                                                                                                                                                                                                                                                                                                                                                                                                                                                                                                                                                                                                                                                                                                                                                                                                                                                                                                                                                                                                                                                                                                                                                                                                                                                                                                                                                                                                                                                                                                           | 50 A circuit - 120/208/3                                                                                                                                 | All electrical connectors and flexible water connectors to associated equipment provided visystem by KEC. (Field connections by Related Trades) |
|              | 2   | Floor Pan & Grate                                           | 3" W conn 7" BFF                                                                                                                                                                                                                                                                                                                                                                                                                                                                                                                                                                                                                                                                                                                                                                                                                                                                                                                                                                                                                                                                                                                                                                                                                                                                                                                                                                                                                                                                                                                                                                                                                                                                                                                                                                                                                                                                                                                                                                                                                                                                                                              |                                                                                                                                                          | Requires floor depression by GC                                                                                                                 |
| $\dagger$    | 1   | -Spare Number-                                              |                                                                                                                                                                                                                                                                                                                                                                                                                                                                                                                                                                                                                                                                                                                                                                                                                                                                                                                                                                                                                                                                                                                                                                                                                                                                                                                                                                                                                                                                                                                                                                                                                                                                                                                                                                                                                                                                                                                                                                                                                                                                                                                               |                                                                                                                                                          |                                                                                                                                                 |
|              | 1   | -Spare Number-                                              |                                                                                                                                                                                                                                                                                                                                                                                                                                                                                                                                                                                                                                                                                                                                                                                                                                                                                                                                                                                                                                                                                                                                                                                                                                                                                                                                                                                                                                                                                                                                                                                                                                                                                                                                                                                                                                                                                                                                                                                                                                                                                                                               |                                                                                                                                                          |                                                                                                                                                 |
| $\prod$      | 2   | Drop Cord with Inline GFCI                                  |                                                                                                                                                                                                                                                                                                                                                                                                                                                                                                                                                                                                                                                                                                                                                                                                                                                                                                                                                                                                                                                                                                                                                                                                                                                                                                                                                                                                                                                                                                                                                                                                                                                                                                                                                                                                                                                                                                                                                                                                                                                                                                                               | 20 A circuit - 120/1                                                                                                                                     | Provided by KEC, mounted and wired by EC; Includes inline GFCI                                                                                  |
| 1            | 2   | Mobile Equipment Stand                                      |                                                                                                                                                                                                                                                                                                                                                                                                                                                                                                                                                                                                                                                                                                                                                                                                                                                                                                                                                                                                                                                                                                                                                                                                                                                                                                                                                                                                                                                                                                                                                                                                                                                                                                                                                                                                                                                                                                                                                                                                                                                                                                                               |                                                                                                                                                          |                                                                                                                                                 |
| $\downarrow$ | 1   | Automatic Slicer                                            |                                                                                                                                                                                                                                                                                                                                                                                                                                                                                                                                                                                                                                                                                                                                                                                                                                                                                                                                                                                                                                                                                                                                                                                                                                                                                                                                                                                                                                                                                                                                                                                                                                                                                                                                                                                                                                                                                                                                                                                                                                                                                                                               | 5.6 A - 120/1 - C&P (from Item A43)                                                                                                                      |                                                                                                                                                 |
|              | 1   | Twenty-Quart Mixer  Cook's Work Table with Sink & Overshelf | 1/2" H&OM (etub up): 2" IM to ES                                                                                                                                                                                                                                                                                                                                                                                                                                                                                                                                                                                                                                                                                                                                                                                                                                                                                                                                                                                                                                                                                                                                                                                                                                                                                                                                                                                                                                                                                                                                                                                                                                                                                                                                                                                                                                                                                                                                                                                                                                                                                              | 8 A - 120/1 - C&P (from Item A43)                                                                                                                        |                                                                                                                                                 |
| +            | 1   | Work Table                                                  | 1/2" H&CW (stub-up); 2" IW to FS                                                                                                                                                                                                                                                                                                                                                                                                                                                                                                                                                                                                                                                                                                                                                                                                                                                                                                                                                                                                                                                                                                                                                                                                                                                                                                                                                                                                                                                                                                                                                                                                                                                                                                                                                                                                                                                                                                                                                                                                                                                                                              | (2) 20 A circuit - 120/1 wall mounted convenience DR (2) 20 A circuit - 120/1 wall mounted convenience DR                                                |                                                                                                                                                 |
|              | 1   | Water Filter Assembly                                       | 3/4" CW                                                                                                                                                                                                                                                                                                                                                                                                                                                                                                                                                                                                                                                                                                                                                                                                                                                                                                                                                                                                                                                                                                                                                                                                                                                                                                                                                                                                                                                                                                                                                                                                                                                                                                                                                                                                                                                                                                                                                                                                                                                                                                                       | 12) 20 A Great - 120/1 wall mounted convenience DK                                                                                                       | PC to branch filtered water output piping to Item A39                                                                                           |
| +            | 1   | -Spare Number-                                              | , o. 1                                                                                                                                                                                                                                                                                                                                                                                                                                                                                                                                                                                                                                                                                                                                                                                                                                                                                                                                                                                                                                                                                                                                                                                                                                                                                                                                                                                                                                                                                                                                                                                                                                                                                                                                                                                                                                                                                                                                                                                                                                                                                                                        |                                                                                                                                                          | . O to Station intolog water output piping to item 700                                                                                          |
|              | 1   | -Spare Number-                                              |                                                                                                                                                                                                                                                                                                                                                                                                                                                                                                                                                                                                                                                                                                                                                                                                                                                                                                                                                                                                                                                                                                                                                                                                                                                                                                                                                                                                                                                                                                                                                                                                                                                                                                                                                                                                                                                                                                                                                                                                                                                                                                                               |                                                                                                                                                          |                                                                                                                                                 |
| $\dagger$    | 1   | Food Processor                                              |                                                                                                                                                                                                                                                                                                                                                                                                                                                                                                                                                                                                                                                                                                                                                                                                                                                                                                                                                                                                                                                                                                                                                                                                                                                                                                                                                                                                                                                                                                                                                                                                                                                                                                                                                                                                                                                                                                                                                                                                                                                                                                                               | 12 A - 120/1 - C&P                                                                                                                                       |                                                                                                                                                 |
|              | 1   | Prep Table with Sinks                                       | 1/2" H&CW (2) 2" IW to FS                                                                                                                                                                                                                                                                                                                                                                                                                                                                                                                                                                                                                                                                                                                                                                                                                                                                                                                                                                                                                                                                                                                                                                                                                                                                                                                                                                                                                                                                                                                                                                                                                                                                                                                                                                                                                                                                                                                                                                                                                                                                                                     | 20 A circuit - 120/1 wall mounted convenience DR                                                                                                         |                                                                                                                                                 |