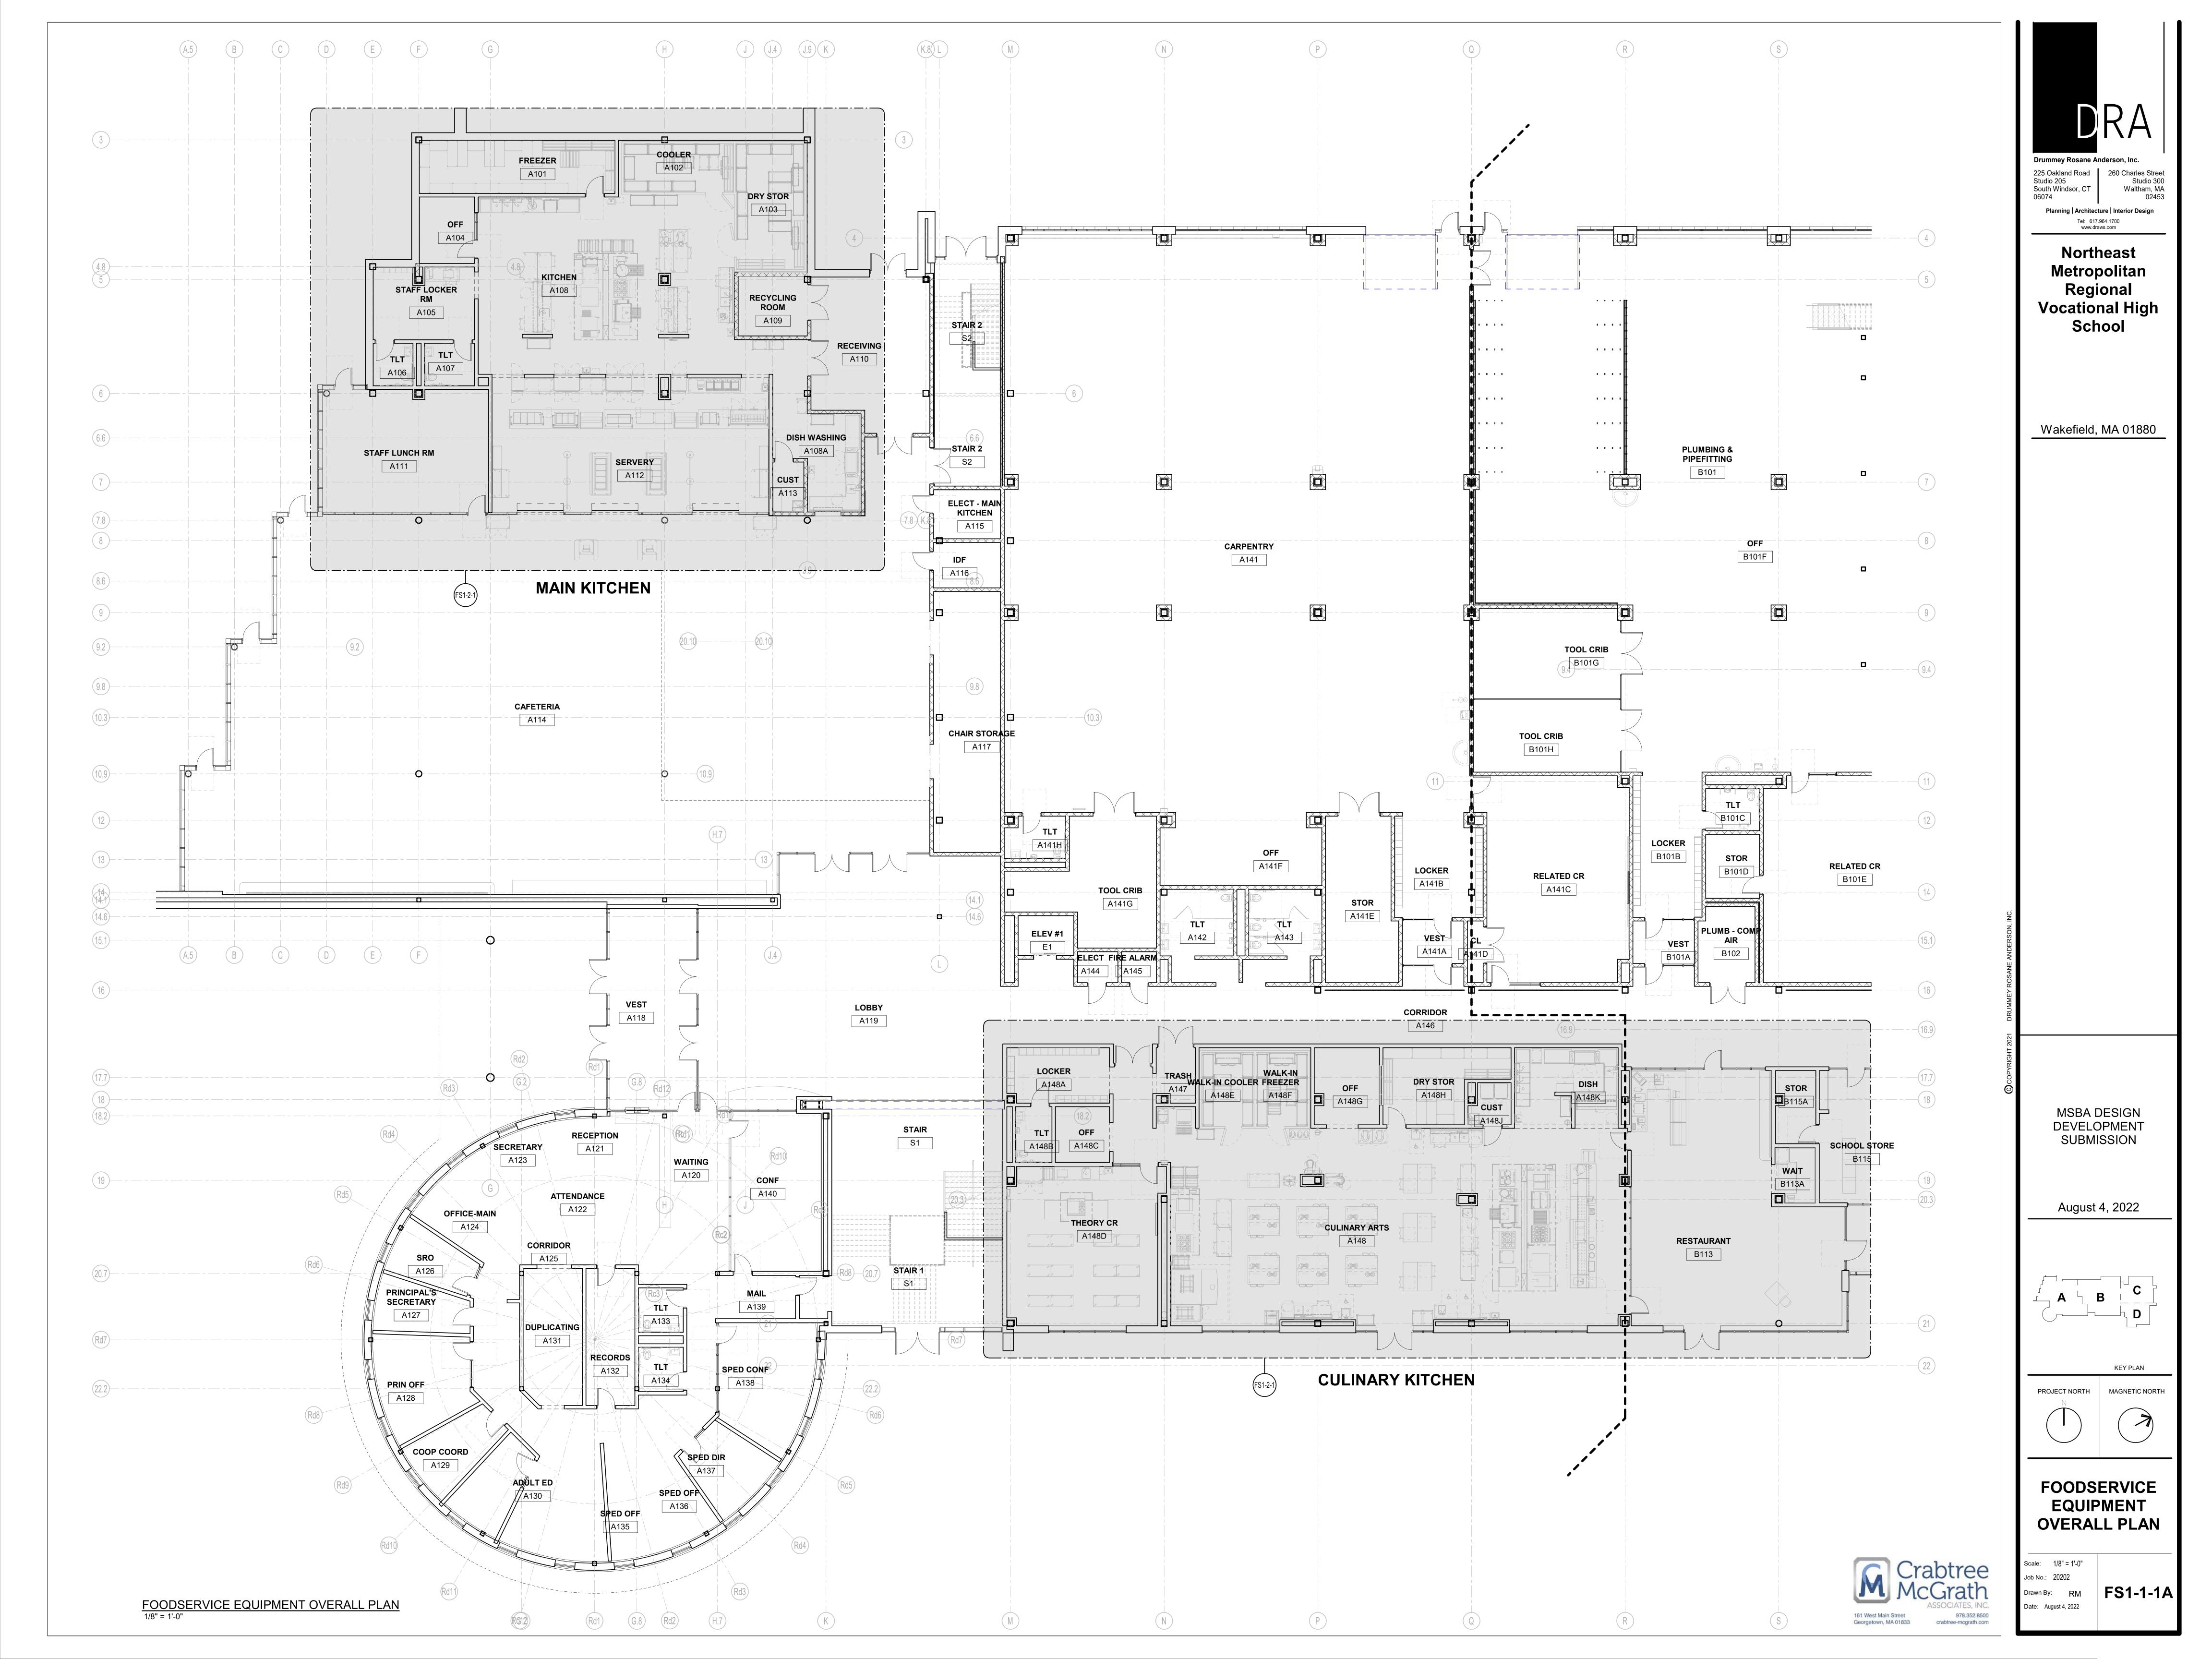

|              |     | •••                                                         | IAIN KITCHEN - SCHEDULE OF                                                                                                                                                                                                                                                                                                                                                                                                                                                                                                                                                                                                                                                                                                                                                                                                                                                                                                                                                                                                                                                                                                                                                                                                                                                                                                                                                                                                                                                                                                                                                                                                                                                                                                                                                                                                                                                                                                                                                                                                                                                                                                    |                                                                                                                                                          |                                                                                                                                                 |
|--------------|-----|-------------------------------------------------------------|-------------------------------------------------------------------------------------------------------------------------------------------------------------------------------------------------------------------------------------------------------------------------------------------------------------------------------------------------------------------------------------------------------------------------------------------------------------------------------------------------------------------------------------------------------------------------------------------------------------------------------------------------------------------------------------------------------------------------------------------------------------------------------------------------------------------------------------------------------------------------------------------------------------------------------------------------------------------------------------------------------------------------------------------------------------------------------------------------------------------------------------------------------------------------------------------------------------------------------------------------------------------------------------------------------------------------------------------------------------------------------------------------------------------------------------------------------------------------------------------------------------------------------------------------------------------------------------------------------------------------------------------------------------------------------------------------------------------------------------------------------------------------------------------------------------------------------------------------------------------------------------------------------------------------------------------------------------------------------------------------------------------------------------------------------------------------------------------------------------------------------|----------------------------------------------------------------------------------------------------------------------------------------------------------|-------------------------------------------------------------------------------------------------------------------------------------------------|
| m            | Qty | Description                                                 | Plumbing                                                                                                                                                                                                                                                                                                                                                                                                                                                                                                                                                                                                                                                                                                                                                                                                                                                                                                                                                                                                                                                                                                                                                                                                                                                                                                                                                                                                                                                                                                                                                                                                                                                                                                                                                                                                                                                                                                                                                                                                                                                                                                                      | Electrical                                                                                                                                               | Mechanical / Equipment Remarks                                                                                                                  |
|              | 17  | Storage Shelving, Five-Tier                                 |                                                                                                                                                                                                                                                                                                                                                                                                                                                                                                                                                                                                                                                                                                                                                                                                                                                                                                                                                                                                                                                                                                                                                                                                                                                                                                                                                                                                                                                                                                                                                                                                                                                                                                                                                                                                                                                                                                                                                                                                                                                                                                                               |                                                                                                                                                          |                                                                                                                                                 |
| +            | 24  | Dunnage Rack Mobile Shelving Unit, Four-Tier                |                                                                                                                                                                                                                                                                                                                                                                                                                                                                                                                                                                                                                                                                                                                                                                                                                                                                                                                                                                                                                                                                                                                                                                                                                                                                                                                                                                                                                                                                                                                                                                                                                                                                                                                                                                                                                                                                                                                                                                                                                                                                                                                               |                                                                                                                                                          |                                                                                                                                                 |
|              |     | Dunnage Rack, Mobile                                        |                                                                                                                                                                                                                                                                                                                                                                                                                                                                                                                                                                                                                                                                                                                                                                                                                                                                                                                                                                                                                                                                                                                                                                                                                                                                                                                                                                                                                                                                                                                                                                                                                                                                                                                                                                                                                                                                                                                                                                                                                                                                                                                               |                                                                                                                                                          |                                                                                                                                                 |
|              |     | Pan Rack, Mobile                                            |                                                                                                                                                                                                                                                                                                                                                                                                                                                                                                                                                                                                                                                                                                                                                                                                                                                                                                                                                                                                                                                                                                                                                                                                                                                                                                                                                                                                                                                                                                                                                                                                                                                                                                                                                                                                                                                                                                                                                                                                                                                                                                                               |                                                                                                                                                          |                                                                                                                                                 |
|              | 5   | Utility Cart                                                |                                                                                                                                                                                                                                                                                                                                                                                                                                                                                                                                                                                                                                                                                                                                                                                                                                                                                                                                                                                                                                                                                                                                                                                                                                                                                                                                                                                                                                                                                                                                                                                                                                                                                                                                                                                                                                                                                                                                                                                                                                                                                                                               |                                                                                                                                                          |                                                                                                                                                 |
|              | 1   | Walk-in Cooler                                              |                                                                                                                                                                                                                                                                                                                                                                                                                                                                                                                                                                                                                                                                                                                                                                                                                                                                                                                                                                                                                                                                                                                                                                                                                                                                                                                                                                                                                                                                                                                                                                                                                                                                                                                                                                                                                                                                                                                                                                                                                                                                                                                               | 1.1 KW - 120/1 (lights, temp. monitor/alarm, etc);<br>Low voltage wiring from temperature monitor to BMS                                                 | Requires floor recess by GC                                                                                                                     |
|              | 1   | Walk-in Freezer                                             |                                                                                                                                                                                                                                                                                                                                                                                                                                                                                                                                                                                                                                                                                                                                                                                                                                                                                                                                                                                                                                                                                                                                                                                                                                                                                                                                                                                                                                                                                                                                                                                                                                                                                                                                                                                                                                                                                                                                                                                                                                                                                                                               | 1.3 KW - 120/1 (lights, temp. monitor/alarm, etc);<br>Low voltage wiring from temperature monitor to BMS;<br>20 A circuit - 120/1 DR (drain line heater) | Requires floor recess by GC                                                                                                                     |
| 1            | 1   | Cooler Remote Condensing Unit                               |                                                                                                                                                                                                                                                                                                                                                                                                                                                                                                                                                                                                                                                                                                                                                                                                                                                                                                                                                                                                                                                                                                                                                                                                                                                                                                                                                                                                                                                                                                                                                                                                                                                                                                                                                                                                                                                                                                                                                                                                                                                                                                                               | 11.9 A - 1.5 HP - 208/3                                                                                                                                  | Mounted roof - Coordinate final location                                                                                                        |
| )            | 1   | Cooler Evaporator Coil                                      | 1" IW to FD by KEC                                                                                                                                                                                                                                                                                                                                                                                                                                                                                                                                                                                                                                                                                                                                                                                                                                                                                                                                                                                                                                                                                                                                                                                                                                                                                                                                                                                                                                                                                                                                                                                                                                                                                                                                                                                                                                                                                                                                                                                                                                                                                                            | 1.8 A - 120/1;<br>Low voltage wiring from evaporator coil controller to BMS                                                                              | Remote refrigeration from Item A12a                                                                                                             |
| ;            | 1   | Freezer Remote Condensing Unit                              |                                                                                                                                                                                                                                                                                                                                                                                                                                                                                                                                                                                                                                                                                                                                                                                                                                                                                                                                                                                                                                                                                                                                                                                                                                                                                                                                                                                                                                                                                                                                                                                                                                                                                                                                                                                                                                                                                                                                                                                                                                                                                                                               | 11.9 A - 2.5 HP - 208/3                                                                                                                                  | Mounted roof - Coordinate final location                                                                                                        |
|              | 1   | Freezer Evaporator Coil                                     | 1" IW to FD by KEC                                                                                                                                                                                                                                                                                                                                                                                                                                                                                                                                                                                                                                                                                                                                                                                                                                                                                                                                                                                                                                                                                                                                                                                                                                                                                                                                                                                                                                                                                                                                                                                                                                                                                                                                                                                                                                                                                                                                                                                                                                                                                                            | 9.5 A - 208/1;<br>Low voltage wiring from evaporator coil controller to BMS                                                                              | Remote refrigeration from Item A12c                                                                                                             |
|              | 1   | Freezer Remote Condensing Unit                              |                                                                                                                                                                                                                                                                                                                                                                                                                                                                                                                                                                                                                                                                                                                                                                                                                                                                                                                                                                                                                                                                                                                                                                                                                                                                                                                                                                                                                                                                                                                                                                                                                                                                                                                                                                                                                                                                                                                                                                                                                                                                                                                               | 11.9 A - 2.5 HP - 208/3                                                                                                                                  | Mounted roof - Coordinate final location                                                                                                        |
| +            | 1   | Freezer Evaporator Coil                                     | 1" IW to FD by KEC                                                                                                                                                                                                                                                                                                                                                                                                                                                                                                                                                                                                                                                                                                                                                                                                                                                                                                                                                                                                                                                                                                                                                                                                                                                                                                                                                                                                                                                                                                                                                                                                                                                                                                                                                                                                                                                                                                                                                                                                                                                                                                            | 11.9 A - 208/1;                                                                                                                                          | Remote refrigeration from Item A12e                                                                                                             |
|              |     |                                                             |                                                                                                                                                                                                                                                                                                                                                                                                                                                                                                                                                                                                                                                                                                                                                                                                                                                                                                                                                                                                                                                                                                                                                                                                                                                                                                                                                                                                                                                                                                                                                                                                                                                                                                                                                                                                                                                                                                                                                                                                                                                                                                                               | Low voltage wiring from evaporator coil controller to BMS                                                                                                |                                                                                                                                                 |
| I            | 1   | -Spare Number-                                              |                                                                                                                                                                                                                                                                                                                                                                                                                                                                                                                                                                                                                                                                                                                                                                                                                                                                                                                                                                                                                                                                                                                                                                                                                                                                                                                                                                                                                                                                                                                                                                                                                                                                                                                                                                                                                                                                                                                                                                                                                                                                                                                               |                                                                                                                                                          |                                                                                                                                                 |
| 1            | 1   | -Spare Number-                                              |                                                                                                                                                                                                                                                                                                                                                                                                                                                                                                                                                                                                                                                                                                                                                                                                                                                                                                                                                                                                                                                                                                                                                                                                                                                                                                                                                                                                                                                                                                                                                                                                                                                                                                                                                                                                                                                                                                                                                                                                                                                                                                                               |                                                                                                                                                          |                                                                                                                                                 |
|              | 1   | Three-Compartment Sink                                      | (2) 3/4" 120°FH&CW<br>(3) 2" W manifold thru GI by PC                                                                                                                                                                                                                                                                                                                                                                                                                                                                                                                                                                                                                                                                                                                                                                                                                                                                                                                                                                                                                                                                                                                                                                                                                                                                                                                                                                                                                                                                                                                                                                                                                                                                                                                                                                                                                                                                                                                                                                                                                                                                         |                                                                                                                                                          |                                                                                                                                                 |
| 1            | 1   | Wall Shelf                                                  |                                                                                                                                                                                                                                                                                                                                                                                                                                                                                                                                                                                                                                                                                                                                                                                                                                                                                                                                                                                                                                                                                                                                                                                                                                                                                                                                                                                                                                                                                                                                                                                                                                                                                                                                                                                                                                                                                                                                                                                                                                                                                                                               |                                                                                                                                                          | Requires wall blocking by GC in non-masonry walls                                                                                               |
| +            | 1   | Disposer Control Panel                                      | (0) 4/01/01/01/14/                                                                                                                                                                                                                                                                                                                                                                                                                                                                                                                                                                                                                                                                                                                                                                                                                                                                                                                                                                                                                                                                                                                                                                                                                                                                                                                                                                                                                                                                                                                                                                                                                                                                                                                                                                                                                                                                                                                                                                                                                                                                                                            | 3.3 A - 2 HP - 208/3                                                                                                                                     | Panel includes integral line disconnect SW                                                                                                      |
| +            | 1   | Disposer Hose Reel Assembly                                 | (2) 1/2" CW; 2" W<br>1/2" H&CW                                                                                                                                                                                                                                                                                                                                                                                                                                                                                                                                                                                                                                                                                                                                                                                                                                                                                                                                                                                                                                                                                                                                                                                                                                                                                                                                                                                                                                                                                                                                                                                                                                                                                                                                                                                                                                                                                                                                                                                                                                                                                                | Power from Item A13                                                                                                                                      | Requires wall blocking by GC in non-masonry walls                                                                                               |
|              | 1   | Warewasher, Door-Type, Ventless                             | 3/4" CW (55°F min);<br>1/2" CW (drain tempering); 5/8" IW to FS                                                                                                                                                                                                                                                                                                                                                                                                                                                                                                                                                                                                                                                                                                                                                                                                                                                                                                                                                                                                                                                                                                                                                                                                                                                                                                                                                                                                                                                                                                                                                                                                                                                                                                                                                                                                                                                                                                                                                                                                                                                               | 24 A - 480/3                                                                                                                                             | Unit provided with drain water tempering system                                                                                                 |
|              | 1   | Clean Ware Table                                            | (drain tempering), o/o 111 to 1 o                                                                                                                                                                                                                                                                                                                                                                                                                                                                                                                                                                                                                                                                                                                                                                                                                                                                                                                                                                                                                                                                                                                                                                                                                                                                                                                                                                                                                                                                                                                                                                                                                                                                                                                                                                                                                                                                                                                                                                                                                                                                                             |                                                                                                                                                          |                                                                                                                                                 |
| +            | 3   | Hand Sink                                                   | 1/2" H&CW 1-1/2" W                                                                                                                                                                                                                                                                                                                                                                                                                                                                                                                                                                                                                                                                                                                                                                                                                                                                                                                                                                                                                                                                                                                                                                                                                                                                                                                                                                                                                                                                                                                                                                                                                                                                                                                                                                                                                                                                                                                                                                                                                                                                                                            |                                                                                                                                                          | Requires wall blocking by GC in non-masonry walls                                                                                               |
|              | 3   | Waste Bin (by Owner)                                        | , in the second |                                                                                                                                                          | ,                                                                                                                                               |
| _            | 1   | -Spare Number-                                              |                                                                                                                                                                                                                                                                                                                                                                                                                                                                                                                                                                                                                                                                                                                                                                                                                                                                                                                                                                                                                                                                                                                                                                                                                                                                                                                                                                                                                                                                                                                                                                                                                                                                                                                                                                                                                                                                                                                                                                                                                                                                                                                               |                                                                                                                                                          |                                                                                                                                                 |
|              | 1   | -Spare Number-                                              |                                                                                                                                                                                                                                                                                                                                                                                                                                                                                                                                                                                                                                                                                                                                                                                                                                                                                                                                                                                                                                                                                                                                                                                                                                                                                                                                                                                                                                                                                                                                                                                                                                                                                                                                                                                                                                                                                                                                                                                                                                                                                                                               |                                                                                                                                                          |                                                                                                                                                 |
|              | 4   | Mobile Work Table                                           |                                                                                                                                                                                                                                                                                                                                                                                                                                                                                                                                                                                                                                                                                                                                                                                                                                                                                                                                                                                                                                                                                                                                                                                                                                                                                                                                                                                                                                                                                                                                                                                                                                                                                                                                                                                                                                                                                                                                                                                                                                                                                                                               |                                                                                                                                                          |                                                                                                                                                 |
|              | 5   | Waste Barrel (by Owner)                                     |                                                                                                                                                                                                                                                                                                                                                                                                                                                                                                                                                                                                                                                                                                                                                                                                                                                                                                                                                                                                                                                                                                                                                                                                                                                                                                                                                                                                                                                                                                                                                                                                                                                                                                                                                                                                                                                                                                                                                                                                                                                                                                                               |                                                                                                                                                          |                                                                                                                                                 |
|              | 1   | Work Table                                                  | 4/01/10 01/1/ 1 2 2 2 2 2 2 2 2 2 2 2 2 2 2 2 2 2                                                                                                                                                                                                                                                                                                                                                                                                                                                                                                                                                                                                                                                                                                                                                                                                                                                                                                                                                                                                                                                                                                                                                                                                                                                                                                                                                                                                                                                                                                                                                                                                                                                                                                                                                                                                                                                                                                                                                                                                                                                                             | 20 A circuit - 120/1 mounted DR by KEC;<br>20 A circuit - 120/1 wall mounted convenience DR                                                              |                                                                                                                                                 |
|              | 1   | Cook's Work Table with Sink & Overshelf                     | 1/2" H&CW (stub-up); 2" IW to FS                                                                                                                                                                                                                                                                                                                                                                                                                                                                                                                                                                                                                                                                                                                                                                                                                                                                                                                                                                                                                                                                                                                                                                                                                                                                                                                                                                                                                                                                                                                                                                                                                                                                                                                                                                                                                                                                                                                                                                                                                                                                                              | (3) 20 A circuit - 120/1 mounted DR by KEC;<br>20 A circuit - 120/1 wall mounted convenience DR                                                          |                                                                                                                                                 |
| +            | 1   | Ventilator Demand Control System                            |                                                                                                                                                                                                                                                                                                                                                                                                                                                                                                                                                                                                                                                                                                                                                                                                                                                                                                                                                                                                                                                                                                                                                                                                                                                                                                                                                                                                                                                                                                                                                                                                                                                                                                                                                                                                                                                                                                                                                                                                                                                                                                                               | 15 A circuit - 120/1 (See Note XXX)                                                                                                                      | Control for Items A37 & A38; System processor with EXH VFD mounted in hood cabinet                                                              |
| +            | 1   | Ventilator Control Interface Screen                         |                                                                                                                                                                                                                                                                                                                                                                                                                                                                                                                                                                                                                                                                                                                                                                                                                                                                                                                                                                                                                                                                                                                                                                                                                                                                                                                                                                                                                                                                                                                                                                                                                                                                                                                                                                                                                                                                                                                                                                                                                                                                                                                               | Cable from Item A27                                                                                                                                      | Cable supplied with system                                                                                                                      |
| +            | 1   | Room Temperature Sensor                                     |                                                                                                                                                                                                                                                                                                                                                                                                                                                                                                                                                                                                                                                                                                                                                                                                                                                                                                                                                                                                                                                                                                                                                                                                                                                                                                                                                                                                                                                                                                                                                                                                                                                                                                                                                                                                                                                                                                                                                                                                                                                                                                                               | Wiring from Item A27                                                                                                                                     | ·· · · · ·                                                                                                                                      |
|              | 1   | Fire Suppression System                                     |                                                                                                                                                                                                                                                                                                                                                                                                                                                                                                                                                                                                                                                                                                                                                                                                                                                                                                                                                                                                                                                                                                                                                                                                                                                                                                                                                                                                                                                                                                                                                                                                                                                                                                                                                                                                                                                                                                                                                                                                                                                                                                                               | 120/1; J-box for connection to building alarm system & equipment shutdown                                                                                | Protection for Items A37 & A38; Mounted in hood cabinet                                                                                         |
|              | 1   | Mobile Oven Rack                                            |                                                                                                                                                                                                                                                                                                                                                                                                                                                                                                                                                                                                                                                                                                                                                                                                                                                                                                                                                                                                                                                                                                                                                                                                                                                                                                                                                                                                                                                                                                                                                                                                                                                                                                                                                                                                                                                                                                                                                                                                                                                                                                                               |                                                                                                                                                          |                                                                                                                                                 |
|              | 1   | Combination Oven/Steamer on Stand                           | 3/4" G @ 160 MBTU (from Item A39);<br>3/4" filtered CW (from Item A39); 2" IW to FS                                                                                                                                                                                                                                                                                                                                                                                                                                                                                                                                                                                                                                                                                                                                                                                                                                                                                                                                                                                                                                                                                                                                                                                                                                                                                                                                                                                                                                                                                                                                                                                                                                                                                                                                                                                                                                                                                                                                                                                                                                           | 15 A - 120/1 - C&P (from Item A39)                                                                                                                       |                                                                                                                                                 |
| I            | 1   | Double Convection Oven                                      | 3/4" G @ 100 MBTU (from Item A39)                                                                                                                                                                                                                                                                                                                                                                                                                                                                                                                                                                                                                                                                                                                                                                                                                                                                                                                                                                                                                                                                                                                                                                                                                                                                                                                                                                                                                                                                                                                                                                                                                                                                                                                                                                                                                                                                                                                                                                                                                                                                                             | (2) 8 A - 120/1 - C&P (from Item A39)                                                                                                                    |                                                                                                                                                 |
| 1            | 1   | Conveyor Oven on Stand                                      | 3/4" G @ 40 MBTU (from Item A39)                                                                                                                                                                                                                                                                                                                                                                                                                                                                                                                                                                                                                                                                                                                                                                                                                                                                                                                                                                                                                                                                                                                                                                                                                                                                                                                                                                                                                                                                                                                                                                                                                                                                                                                                                                                                                                                                                                                                                                                                                                                                                              | 7 A - 120/1 - C&P (from Item A39)                                                                                                                        |                                                                                                                                                 |
|              | 1   | Ten-Pan Steamer                                             | 3/4" G @ 84 MBTU (from Item A39);<br>3/8" filtered CW (from Item A39); 1-1/2" IW to FS                                                                                                                                                                                                                                                                                                                                                                                                                                                                                                                                                                                                                                                                                                                                                                                                                                                                                                                                                                                                                                                                                                                                                                                                                                                                                                                                                                                                                                                                                                                                                                                                                                                                                                                                                                                                                                                                                                                                                                                                                                        | 2 A - 120/1 (from Item A39)                                                                                                                              |                                                                                                                                                 |
|              | 1   | Forty-Gallon Tilting Braising Pan                           | 1/2" G @ 144 MBTU (from Item A39);<br>1/2" H&CW (from Item A39)                                                                                                                                                                                                                                                                                                                                                                                                                                                                                                                                                                                                                                                                                                                                                                                                                                                                                                                                                                                                                                                                                                                                                                                                                                                                                                                                                                                                                                                                                                                                                                                                                                                                                                                                                                                                                                                                                                                                                                                                                                                               | 5 A - 120/1 (from Item A39)                                                                                                                              |                                                                                                                                                 |
| +            | 1   | Six-Burner Range with Oven                                  | 3/4" G @ 215 MBTU (from Item A39)                                                                                                                                                                                                                                                                                                                                                                                                                                                                                                                                                                                                                                                                                                                                                                                                                                                                                                                                                                                                                                                                                                                                                                                                                                                                                                                                                                                                                                                                                                                                                                                                                                                                                                                                                                                                                                                                                                                                                                                                                                                                                             | 0.1 A - 120/1 - C&P (from Item A39)                                                                                                                      |                                                                                                                                                 |
|              | 7   | Forty-Gallon Tilting Kettle                                 | 1/2" G @ 100 MBTU (from Item A39);<br>1/2" H&CW (from Item A39)                                                                                                                                                                                                                                                                                                                                                                                                                                                                                                                                                                                                                                                                                                                                                                                                                                                                                                                                                                                                                                                                                                                                                                                                                                                                                                                                                                                                                                                                                                                                                                                                                                                                                                                                                                                                                                                                                                                                                                                                                                                               | 5 A - 120/1 (from Item A39)                                                                                                                              |                                                                                                                                                 |
| $\dagger$    | 1   | Exhaust Ventilator                                          | 72 1.3311 (nom nom 100)                                                                                                                                                                                                                                                                                                                                                                                                                                                                                                                                                                                                                                                                                                                                                                                                                                                                                                                                                                                                                                                                                                                                                                                                                                                                                                                                                                                                                                                                                                                                                                                                                                                                                                                                                                                                                                                                                                                                                                                                                                                                                                       | Power to lights from Item A27                                                                                                                            | EXH: 2,800 total CFM thru (2) 12" diameter collars @ -0.620" SP;<br>Coordinate support from structure above for hood hangers by KEC             |
|              | 1   | Exhaust Ventilator                                          |                                                                                                                                                                                                                                                                                                                                                                                                                                                                                                                                                                                                                                                                                                                                                                                                                                                                                                                                                                                                                                                                                                                                                                                                                                                                                                                                                                                                                                                                                                                                                                                                                                                                                                                                                                                                                                                                                                                                                                                                                                                                                                                               | Power to lights from Item A27                                                                                                                            | EXH: 3,300 total CFM thru (2) 14" diameter collars @ -0.651" SP; Coordinate support from structure above for hood hangers by KEC                |
|              | 1   | Utility Distribution System (UDS)                           | 2" G @ 843 MBTU (1,700 MBTU system capacity);<br>3/4" HW; 3/4" CW; 3/4" filtered CW (from Item A49)                                                                                                                                                                                                                                                                                                                                                                                                                                                                                                                                                                                                                                                                                                                                                                                                                                                                                                                                                                                                                                                                                                                                                                                                                                                                                                                                                                                                                                                                                                                                                                                                                                                                                                                                                                                                                                                                                                                                                                                                                           | 50 A circuit - 120/208/3                                                                                                                                 | All electrical connectors and flexible water connectors to associated equipment provided visystem by KEC. (Field connections by Related Trades) |
|              | 2   | Floor Pan & Grate                                           | 3" W conn 7" BFF                                                                                                                                                                                                                                                                                                                                                                                                                                                                                                                                                                                                                                                                                                                                                                                                                                                                                                                                                                                                                                                                                                                                                                                                                                                                                                                                                                                                                                                                                                                                                                                                                                                                                                                                                                                                                                                                                                                                                                                                                                                                                                              |                                                                                                                                                          | Requires floor depression by GC                                                                                                                 |
| $\dagger$    | 1   | -Spare Number-                                              |                                                                                                                                                                                                                                                                                                                                                                                                                                                                                                                                                                                                                                                                                                                                                                                                                                                                                                                                                                                                                                                                                                                                                                                                                                                                                                                                                                                                                                                                                                                                                                                                                                                                                                                                                                                                                                                                                                                                                                                                                                                                                                                               |                                                                                                                                                          |                                                                                                                                                 |
|              | 1   | -Spare Number-                                              |                                                                                                                                                                                                                                                                                                                                                                                                                                                                                                                                                                                                                                                                                                                                                                                                                                                                                                                                                                                                                                                                                                                                                                                                                                                                                                                                                                                                                                                                                                                                                                                                                                                                                                                                                                                                                                                                                                                                                                                                                                                                                                                               |                                                                                                                                                          |                                                                                                                                                 |
| $\prod$      | 2   | Drop Cord with Inline GFCI                                  |                                                                                                                                                                                                                                                                                                                                                                                                                                                                                                                                                                                                                                                                                                                                                                                                                                                                                                                                                                                                                                                                                                                                                                                                                                                                                                                                                                                                                                                                                                                                                                                                                                                                                                                                                                                                                                                                                                                                                                                                                                                                                                                               | 20 A circuit - 120/1                                                                                                                                     | Provided by KEC, mounted and wired by EC; Includes inline GFCI                                                                                  |
| 1            | 2   | Mobile Equipment Stand                                      |                                                                                                                                                                                                                                                                                                                                                                                                                                                                                                                                                                                                                                                                                                                                                                                                                                                                                                                                                                                                                                                                                                                                                                                                                                                                                                                                                                                                                                                                                                                                                                                                                                                                                                                                                                                                                                                                                                                                                                                                                                                                                                                               |                                                                                                                                                          |                                                                                                                                                 |
| $\downarrow$ | 1   | Automatic Slicer                                            |                                                                                                                                                                                                                                                                                                                                                                                                                                                                                                                                                                                                                                                                                                                                                                                                                                                                                                                                                                                                                                                                                                                                                                                                                                                                                                                                                                                                                                                                                                                                                                                                                                                                                                                                                                                                                                                                                                                                                                                                                                                                                                                               | 5.6 A - 120/1 - C&P (from Item A43)                                                                                                                      |                                                                                                                                                 |
|              | 1   | Twenty-Quart Mixer  Cook's Work Table with Sink & Overshelf | 1/2" H&OM (etub up): 2" IM to ES                                                                                                                                                                                                                                                                                                                                                                                                                                                                                                                                                                                                                                                                                                                                                                                                                                                                                                                                                                                                                                                                                                                                                                                                                                                                                                                                                                                                                                                                                                                                                                                                                                                                                                                                                                                                                                                                                                                                                                                                                                                                                              | 8 A - 120/1 - C&P (from Item A43)                                                                                                                        |                                                                                                                                                 |
| +            | 1   | Work Table                                                  | 1/2" H&CW (stub-up); 2" IW to FS                                                                                                                                                                                                                                                                                                                                                                                                                                                                                                                                                                                                                                                                                                                                                                                                                                                                                                                                                                                                                                                                                                                                                                                                                                                                                                                                                                                                                                                                                                                                                                                                                                                                                                                                                                                                                                                                                                                                                                                                                                                                                              | (2) 20 A circuit - 120/1 wall mounted convenience DR (2) 20 A circuit - 120/1 wall mounted convenience DR                                                |                                                                                                                                                 |
|              | 1   | Water Filter Assembly                                       | 3/4" CW                                                                                                                                                                                                                                                                                                                                                                                                                                                                                                                                                                                                                                                                                                                                                                                                                                                                                                                                                                                                                                                                                                                                                                                                                                                                                                                                                                                                                                                                                                                                                                                                                                                                                                                                                                                                                                                                                                                                                                                                                                                                                                                       | 12) 20 A Great - 120/1 wall mounted convenience DK                                                                                                       | PC to branch filtered water output piping to Item A39                                                                                           |
| +            | 1   | -Spare Number-                                              | , o. 1                                                                                                                                                                                                                                                                                                                                                                                                                                                                                                                                                                                                                                                                                                                                                                                                                                                                                                                                                                                                                                                                                                                                                                                                                                                                                                                                                                                                                                                                                                                                                                                                                                                                                                                                                                                                                                                                                                                                                                                                                                                                                                                        |                                                                                                                                                          | . O to Station intolog water output piping to item 700                                                                                          |
|              | 1   | -Spare Number-                                              |                                                                                                                                                                                                                                                                                                                                                                                                                                                                                                                                                                                                                                                                                                                                                                                                                                                                                                                                                                                                                                                                                                                                                                                                                                                                                                                                                                                                                                                                                                                                                                                                                                                                                                                                                                                                                                                                                                                                                                                                                                                                                                                               |                                                                                                                                                          |                                                                                                                                                 |
| $\dagger$    | 1   | Food Processor                                              |                                                                                                                                                                                                                                                                                                                                                                                                                                                                                                                                                                                                                                                                                                                                                                                                                                                                                                                                                                                                                                                                                                                                                                                                                                                                                                                                                                                                                                                                                                                                                                                                                                                                                                                                                                                                                                                                                                                                                                                                                                                                                                                               | 12 A - 120/1 - C&P                                                                                                                                       |                                                                                                                                                 |
|              | 1   | Prep Table with Sinks                                       | 1/2" H&CW (2) 2" IW to FS                                                                                                                                                                                                                                                                                                                                                                                                                                                                                                                                                                                                                                                                                                                                                                                                                                                                                                                                                                                                                                                                                                                                                                                                                                                                                                                                                                                                                                                                                                                                                                                                                                                                                                                                                                                                                                                                                                                                                                                                                                                                                                     | 20 A circuit - 120/1 wall mounted convenience DR                                                                                                         |                                                                                                                                                 |