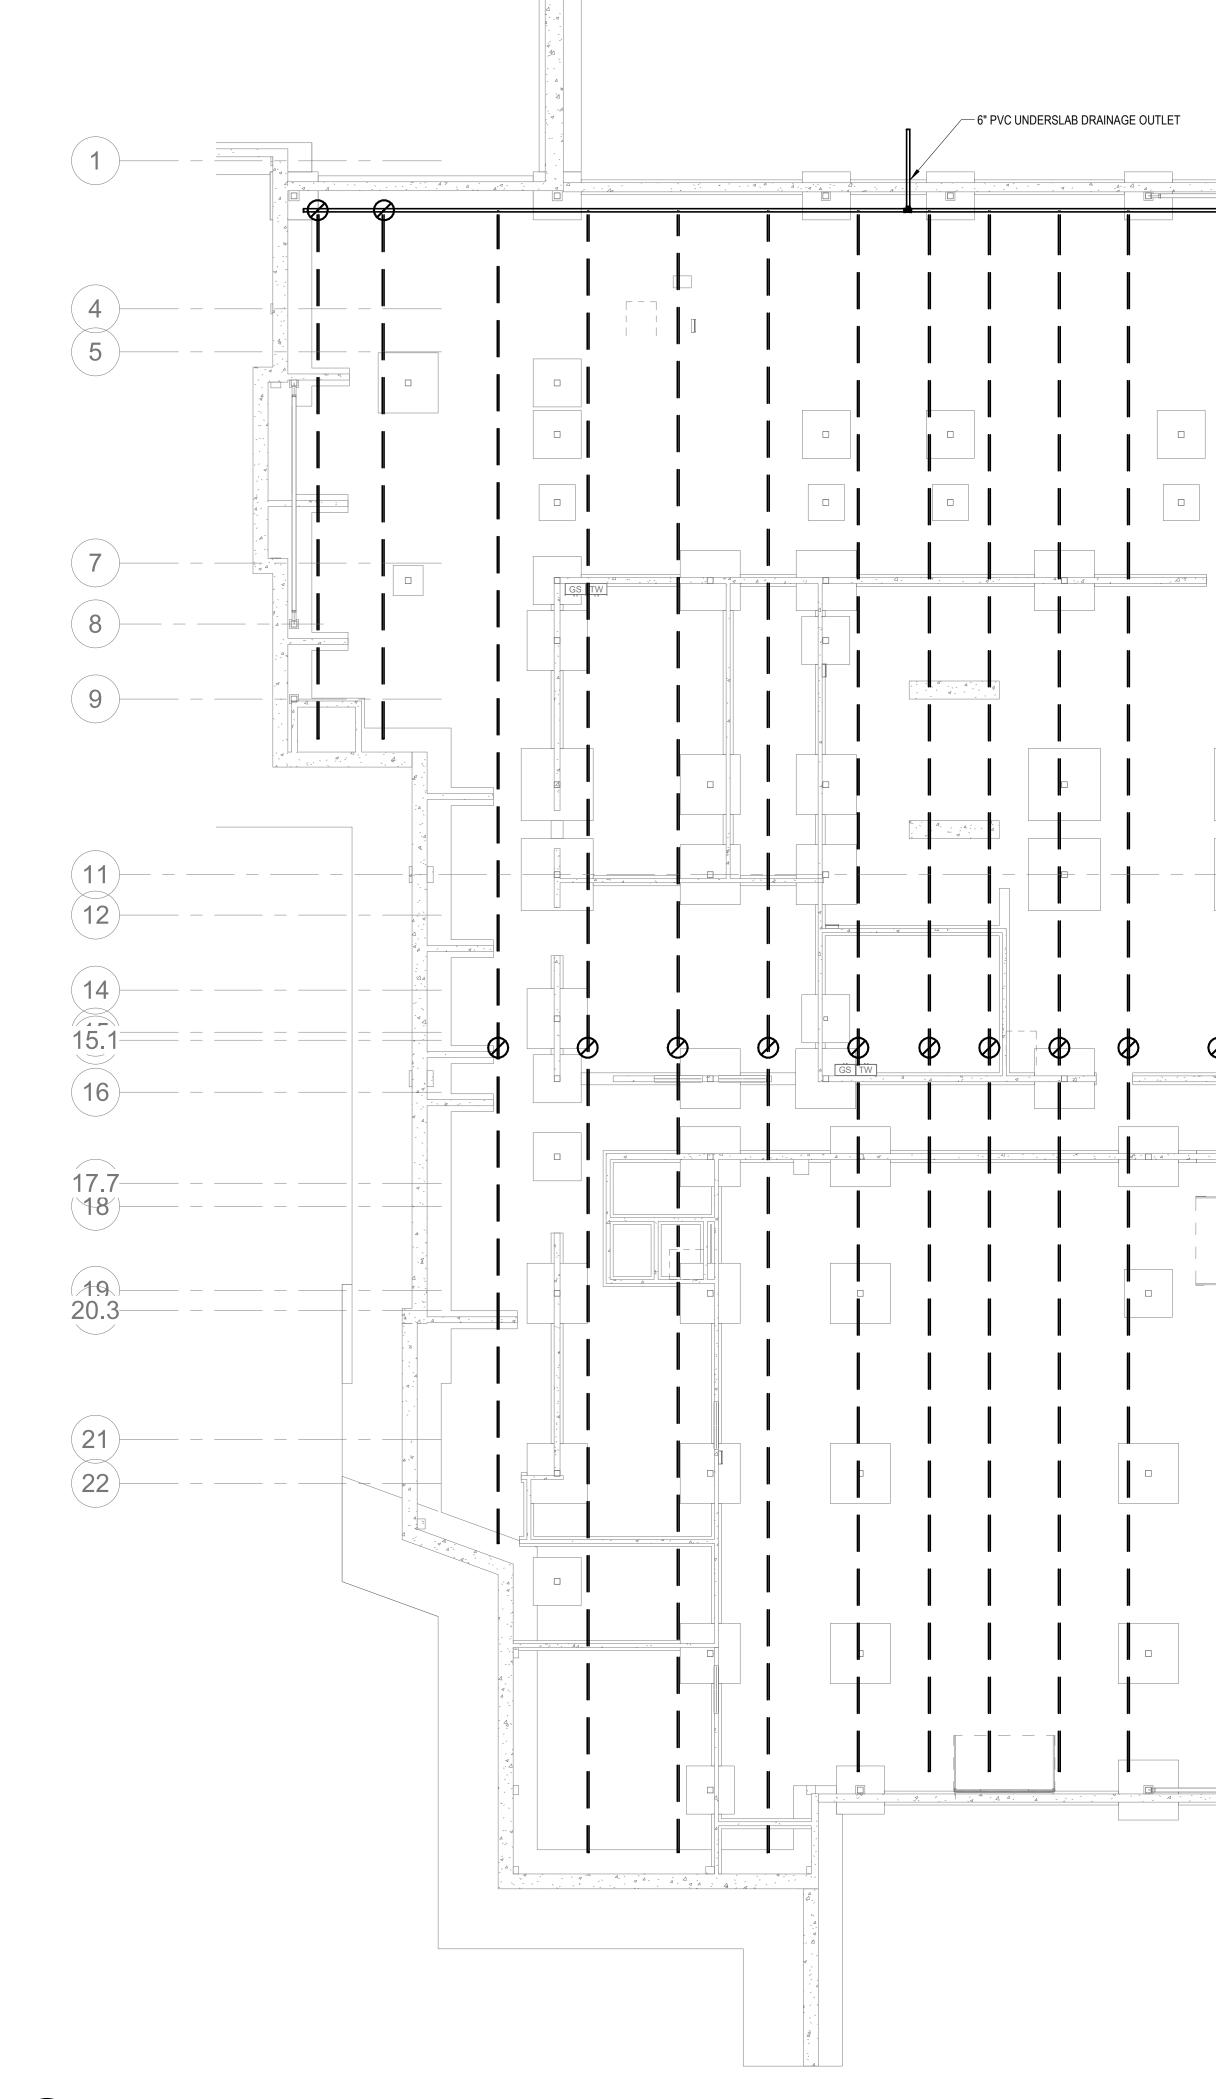

## SCOPE NOTES:

UNDERSLAB DRAINAGE SHALL CONSIST OF: 1. A MINIMUM OF 12 INCHES OF 3/4 INCH CRUSHED STONE PLACED

- BELOW THE SLAB. 2. 6 INCH DIAMETER SLOTTED PVC PIPES INSTALLED WITH THEIR INVERTS AT LEAST 24 INCHES BELOW THE BOTTOM OF THE SLAB. THE
- PIPES SHALL BE INSTALLED IN TRENCHES PLACED AT 10-15 FEET APART. THE TRENCHES SHALL BE 18 INCHES WIDE AND 12 INCHES DEEP (BELOW THE BOTTOM OF THE 12 INCHES OF CRUSHED STONE)
- TO ALLOW PLACING CRUSHED STONE AROUND THE PVC PIPE. 3. THE SLOTTED PVC PIPES SHOULD CONNECT TO A 6 INCH SOLID PVC HEADER PIPE THAT COLLECTS AND CHANNELS THE COLLECTED
- WATER OUT OF THE BUILDING. 4. CLEAN OUTS SHALL BE INCLUDED AT THE END OF THE PERFORATED
- PIPES. 5. UNDER SLAB DRAINAGE PIPES SHALL CONSIST OF 6 INCH SCHEDULE 40 PVC.
- 6. THE LAYOUT OF THE UNDER SLAB DRAINAGE SYSTEM SHOULD NOT BE CONNECTED TO OTHER DRAINAGE PIPES, PERIMETER DRAINS, OR ROOF LEADERS. 7. OUTLET PIPES SHALL BE SLOPED AWAY FROM THE BUILDING AS TO
- PREVENT BACKFLOW INTO THE BUILDING. 8. THE UNDERSLAB DRAINAGE SYSTEM SHOWN IN THESE DRAWINGS IS TO SHOW THE GENERAL LAYOUT OF THE SYSTEM. THE CONTRACTOR SHALL PREPARE AND SUBMIT SHOP DRAWINGS SHOWING UNDER SLAB DRAINAGE SYSTEM AS RECONCILED WITH FOUNDATIONS AND OTHER UTILITES. THE SYSTEM SHALL NOT BE INSTALLED UNTIL THE SHOP DRAWINGS ARE REVIEWED AND APPROVED.

|                                      | <section-header><section-header><section-header><text><text><text><text><text><text><text></text></text></text></text></text></text></text></section-header></section-header></section-header> |                            |  |  |  |  |
|--------------------------------------|------------------------------------------------------------------------------------------------------------------------------------------------------------------------------------------------|----------------------------|--|--|--|--|
|                                      | Wakefield,                                                                                                                                                                                     | MA 01880                   |  |  |  |  |
|                                      |                                                                                                                                                                                                |                            |  |  |  |  |
|                                      |                                                                                                                                                                                                |                            |  |  |  |  |
| SON, INC.                            |                                                                                                                                                                                                |                            |  |  |  |  |
| HT 2021 DRUMMEY ROSANE ANDERSON, INC |                                                                                                                                                                                                |                            |  |  |  |  |
| C) COPYRIGHT 2021                    |                                                                                                                                                                                                |                            |  |  |  |  |
|                                      | DEVELO                                                                                                                                                                                         | DESIGN<br>DPMENT<br>SSION  |  |  |  |  |
|                                      | August 4                                                                                                                                                                                       | lth, 2022                  |  |  |  |  |
|                                      |                                                                                                                                                                                                | B<br>D                     |  |  |  |  |
|                                      | PROJECT NORTH                                                                                                                                                                                  | KEY PLAN<br>MAGNETIC NORTH |  |  |  |  |
|                                      | GEOTECHNICAL<br>PLAN EAST                                                                                                                                                                      |                            |  |  |  |  |
|                                      | Scale: 1/16" = 1'-0"<br>Job No.: 6020409<br>Drawn By: DRA                                                                                                                                      | GT-0-1                     |  |  |  |  |