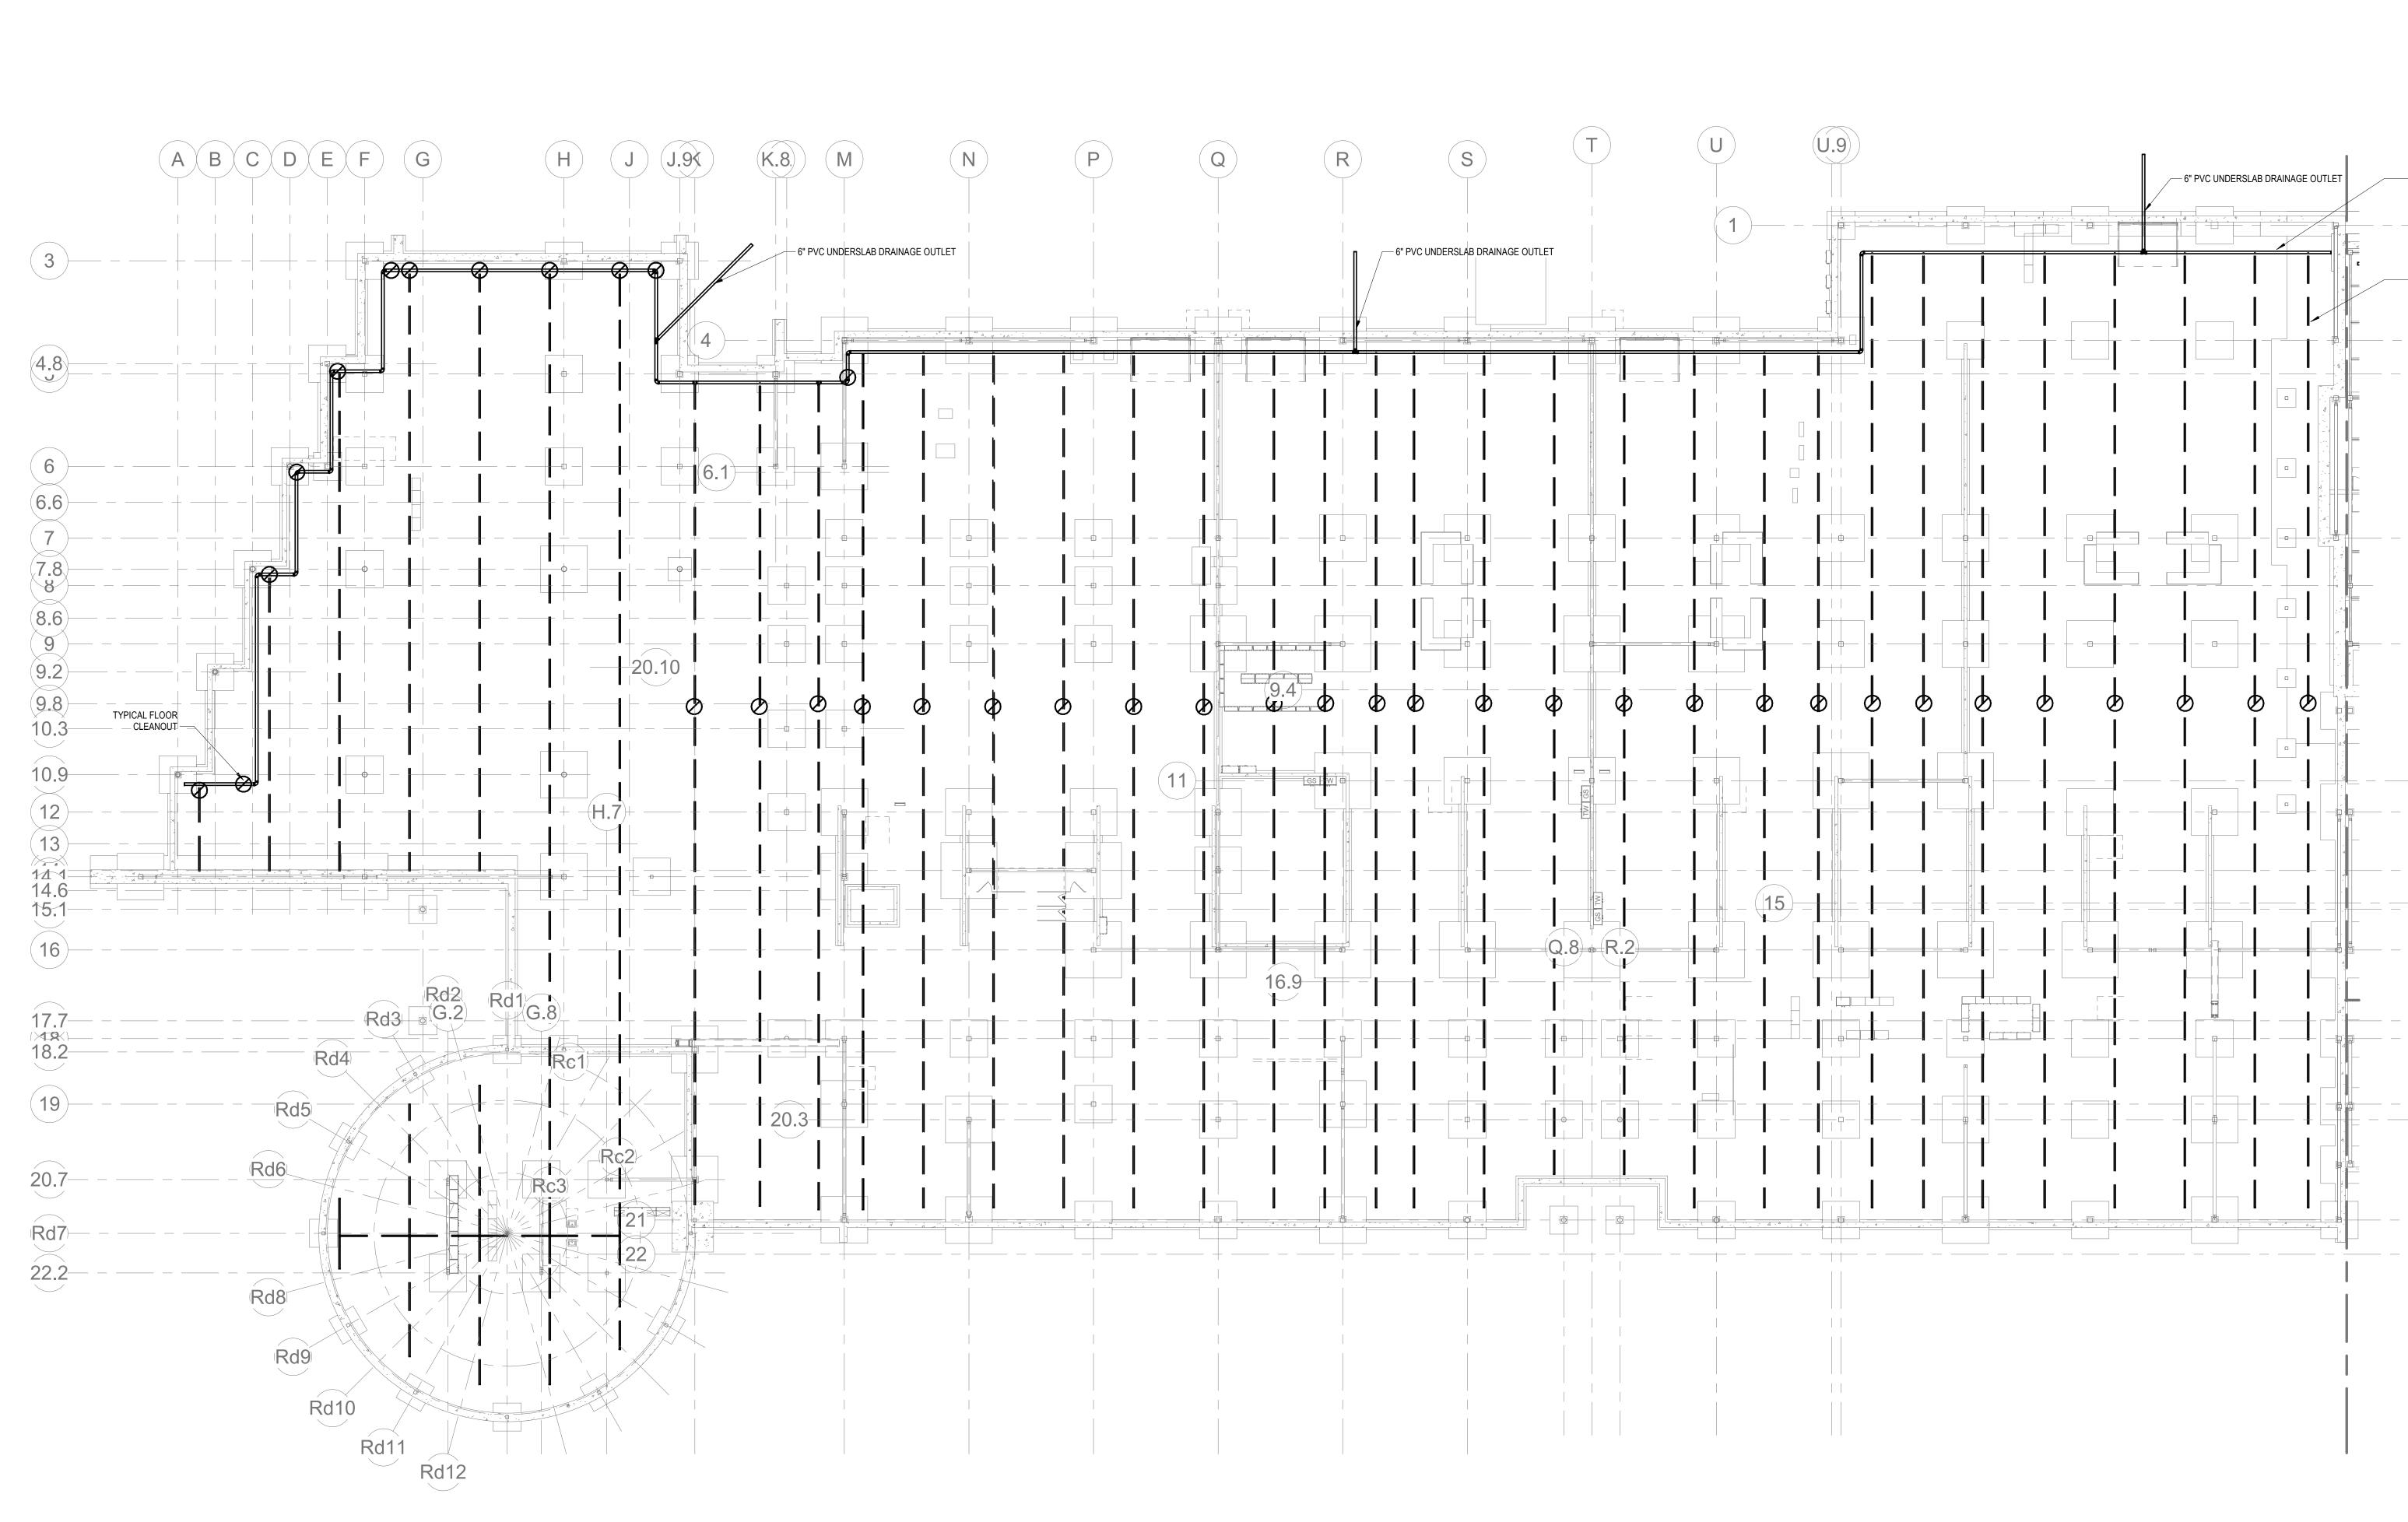

## SCOPE NOTES:

UNDERSLAB DRAINAGE SHALL CONSIST OF: 1. A MINIMUM OF 12 INCHES OF 3/4 INCH CRUSHED STONE PLACED

- BELOW THE SLAB. 2. 6 INCH DIAMETER SLOTTED PVC PIPES INSTALLED WITH THEIR INVERTS AT LEAST 24 INCHES BELOW THE BOTTOM OF THE SLAB. THE
- PIPES SHALL BE INSTALLED IN TRENCHES PLACED AT 10-15 FEET APART. THE TRENCHES SHALL BE 18 INCHES WIDE AND 12 INCHES DEEP (BELOW THE BOTTOM OF THE 12 INCHES OF CRUSHED STONE)
- TO ALLOW PLACING CRUSHED STONE AROUND THE PVC PIPE. 3. THE SLOTTED PVC PIPES SHOULD CONNECT TO A 6 INCH SOLID PVC HEADER PIPE THAT COLLECTS AND CHANNELS THE COLLECTED
- WATER OUT OF THE BUILDING. 4. CLEAN OUTS SHALL BE INCLUDED AT THE END OF THE PERFORATED
- PIPES. 5. UNDER SLAB DRAINAGE PIPES SHALL CONSIST OF 6 INCH SCHEDULE 40 PVC.
- 6. THE LAYOUT OF THE UNDER SLAB DRAINAGE SYSTEM SHOULD NOT BE CONNECTED TO OTHER DRAINAGE PIPES, PERIMETER DRAINS, OR ROOF LEADERS. 7. OUTLET PIPES SHALL BE SLOPED AWAY FROM THE BUILDING AS TO
- PREVENT BACKFLOW INTO THE BUILDING. 8. THE UNDERSLAB DRAINAGE SYSTEM SHOWN IN THESE DRAWINGS IS TO SHOW THE GENERAL LAYOUT OF THE SYSTEM. THE CONTRACTOR SHALL PREPARE AND SUBMIT SHOP DRAWINGS SHOWING UNDER SLAB DRAINAGE SYSTEM AS RECONCILED WITH FOUNDATIONS AND OTHER UTILITES. THE SYSTEM SHALL NOT BE INSTALLED UNTIL THE SHOP DRAWINGS ARE REVIEWED AND APPROVED.