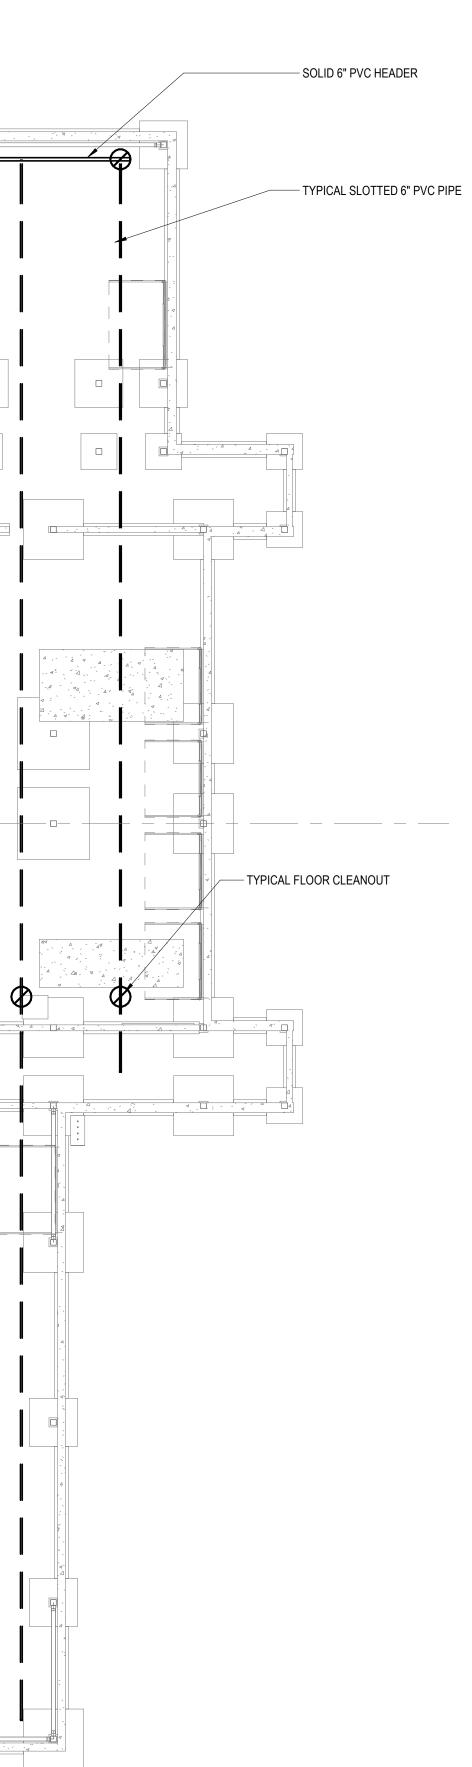

## SCOPE NOTES:

UNDERSLAB DRAINAGE SHALL CONSIST OF: 1. A MINIMUM OF 12 INCHES OF 3/4 INCH CRUSHED STONE PLACED

- BELOW THE SLAB. 2. 6 INCH DIAMETER SLOTTED PVC PIPES INSTALLED WITH THEIR INVERTS AT LEAST 24 INCHES BELOW THE BOTTOM OF THE SLAB. THE
- PIPES SHALL BE INSTALLED IN TRENCHES PLACED AT 10-15 FEET APART. THE TRENCHES SHALL BE 18 INCHES WIDE AND 12 INCHES DEEP (BELOW THE BOTTOM OF THE 12 INCHES OF CRUSHED STONE)
- TO ALLOW PLACING CRUSHED STONE AROUND THE PVC PIPE. 3. THE SLOTTED PVC PIPES SHOULD CONNECT TO A 6 INCH SOLID PVC HEADER PIPE THAT COLLECTS AND CHANNELS THE COLLECTED
- WATER OUT OF THE BUILDING. 4. CLEAN OUTS SHALL BE INCLUDED AT THE END OF THE PERFORATED
- PIPES. 5. UNDER SLAB DRAINAGE PIPES SHALL CONSIST OF 6 INCH SCHEDULE 40 PVC.
- 6. THE LAYOUT OF THE UNDER SLAB DRAINAGE SYSTEM SHOULD NOT BE CONNECTED TO OTHER DRAINAGE PIPES, PERIMETER DRAINS, OR ROOF LEADERS. 7. OUTLET PIPES SHALL BE SLOPED AWAY FROM THE BUILDING AS TO
- PREVENT BACKFLOW INTO THE BUILDING. 8. THE UNDERSLAB DRAINAGE SYSTEM SHOWN IN THESE DRAWINGS IS TO SHOW THE GENERAL LAYOUT OF THE SYSTEM. THE CONTRACTOR SHALL PREPARE AND SUBMIT SHOP DRAWINGS SHOWING UNDER SLAB DRAINAGE SYSTEM AS RECONCILED WITH FOUNDATIONS AND OTHER UTILITES. THE SYSTEM SHALL NOT BE INSTALLED UNTIL THE SHOP DRAWINGS ARE REVIEWED AND APPROVED.

GT-0-2 1/16" = 1'-0"

| <ul> <li>SCOPE NOTES:</li> <li>UNDERSLAB DRAINAGE SHALL CONSIST OF:</li> <li>A MINIMUM OF 12 INCHES OF 3/4 INCH CRUSHED STONE PLACED<br/>BELOW THE SLAB.</li> <li>6 INCH DIAMETER SLOTTED PVC PIPES INSTALLED WITH THEIR<br/>INVERTS AT LEAST 2/4 INCHES BELOW THE BOTTOM OF THE SLAB. THE<br/>PIPES SHALL BE INSTALLED IN TRENCHES PLACED AT 10-15 FEET<br/>APART. THE TRENCHES SHALL BE 18 INCHES WIDE AND 12 INCHES<br/>DEEP (BELOW THE BOTTOM OF THE 12 INCHES OF CRUSHED STONE)<br/>TO ALLOW PLACING CRUSHED STONE AROUND THE PVC PIPE.</li> <li>7 HE BLOTTED PVC PIPES SHOULD CONNECT TO A 6 INCH SOLID PVC<br/>HEADER PIPE THAT COLLECTS AND CHANNELS THE COLLECTED<br/>WATER OUT OF THE BUILDING.</li> <li>9 UNDER SLAB DRAINAGE PIPES SHALL CONSIST OF 6 INCH SCHEDULE<br/>do PVC.</li> <li>10 HUDER SLAB DRAINAGE PIPES SHALL CONSIST OF 6 INCH SCHEDULE<br/>do PVC.</li> <li>11 THE LAYOUT OF THE UNDER SLAB DRAINAGE SYSTEM SHOULD NOT<br/>BE CONNECTED TO OT HER DRAINAGE PIPES, PERIMETER DRAINS, OR<br/>ROOF LEADERS.</li> <li>10 UNDER SLAB DRAINAGE SYSTEM SHOWIN IN THESE DRAWINGS IS<br/>TO SHOW THE GENERAL LAYOUT OF THE BUILDING AS TO<br/>PREVENT BACKFLOW INTO THE BUILDING SHOWING UNDER<br/>SLAB DRAINAGE SYSTEM SHOWN IN THESE DRAWINGS IS<br/>TO SHOW THE GENERAL LAYOUT OF THE SYSTEM THE CONTRACTOR<br/>SLAD DRAWINGS ARE REVIEWED AND APPROVED.</li> </ul> |                                                | <section-header><section-header><text><text><text><text><text><text><text></text></text></text></text></text></text></text></section-header></section-header> |
|-------------------------------------------------------------------------------------------------------------------------------------------------------------------------------------------------------------------------------------------------------------------------------------------------------------------------------------------------------------------------------------------------------------------------------------------------------------------------------------------------------------------------------------------------------------------------------------------------------------------------------------------------------------------------------------------------------------------------------------------------------------------------------------------------------------------------------------------------------------------------------------------------------------------------------------------------------------------------------------------------------------------------------------------------------------------------------------------------------------------------------------------------------------------------------------------------------------------------------------------------------------------------------------------------------------------------------------------------------------------------------------------|------------------------------------------------|---------------------------------------------------------------------------------------------------------------------------------------------------------------|
| – SOLID 6" PVC HEADER                                                                                                                                                                                                                                                                                                                                                                                                                                                                                                                                                                                                                                                                                                                                                                                                                                                                                                                                                                                                                                                                                                                                                                                                                                                                                                                                                                     |                                                | Wakefield, MA 01880                                                                                                                                           |
|                                                                                                                                                                                                                                                                                                                                                                                                                                                                                                                                                                                                                                                                                                                                                                                                                                                                                                                                                                                                                                                                                                                                                                                                                                                                                                                                                                                           | © COPYRIGHT 2021 DRUMMEY ROSANE ANDERSON, INC. |                                                                                                                                                               |
|                                                                                                                                                                                                                                                                                                                                                                                                                                                                                                                                                                                                                                                                                                                                                                                                                                                                                                                                                                                                                                                                                                                                                                                                                                                                                                                                                                                           |                                                | MSBA DESIGN<br>DEVELOPMENT<br>SUBMISSION<br>August 4th, 2022                                                                                                  |
|                                                                                                                                                                                                                                                                                                                                                                                                                                                                                                                                                                                                                                                                                                                                                                                                                                                                                                                                                                                                                                                                                                                                                                                                                                                                                                                                                                                           |                                                | KEY PLAN                                                                                                                                                      |
|                                                                                                                                                                                                                                                                                                                                                                                                                                                                                                                                                                                                                                                                                                                                                                                                                                                                                                                                                                                                                                                                                                                                                                                                                                                                                                                                                                                           |                                                | PROJECT NORTH<br>N<br>N<br>N<br>N<br>N<br>N<br>N<br>N<br>N<br>N<br>N<br>N<br>N                                                                                |
|                                                                                                                                                                                                                                                                                                                                                                                                                                                                                                                                                                                                                                                                                                                                                                                                                                                                                                                                                                                                                                                                                                                                                                                                                                                                                                                                                                                           |                                                | GEOTECHNICAL         PLAN WEST         Scale:       1/16" = 1'-0"         Ind. No. :       6020400                                                            |
|                                                                                                                                                                                                                                                                                                                                                                                                                                                                                                                                                                                                                                                                                                                                                                                                                                                                                                                                                                                                                                                                                                                                                                                                                                                                                                                                                                                           |                                                | Job No.: 6020409<br>Drawn By: DRA<br>Date: August 4th, 2022                                                                                                   |