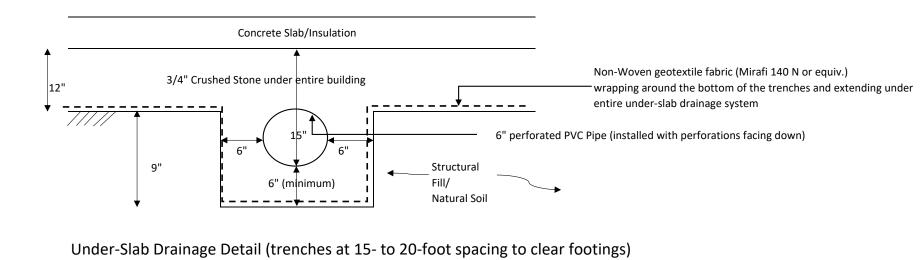

## SCOPE NOTES:

UNDERSLAB DRAINAGE SHALL CONSIST OF: 1. A MINIMUM OF 12 INCHES OF 3/4 INCH CRUSHED STONE PLACED

- BELOW THE SLAB. 2. 6 INCH DIAMETER SLOTTED PVC PIPES INSTALLED WITH THEIR INVERTS AT LEAST 24 INCHES BELOW THE BOTTOM OF THE SLAB. THE
- PIPES SHALL BE INSTALLED IN TRENCHES PLACED AT 10-15 FEET APART. THE TRENCHES SHALL BE 18 INCHES WIDE AND 12 INCHES DEEP (BELOW THE BOTTOM OF THE 12 INCHES OF CRUSHED STONE)
- TO ALLOW PLACING CRUSHED STONE AROUND THE PVC PIPE. 3. THE SLOTTED PVC PIPES SHOULD CONNECT TO A 6 INCH SOLID PVC HEADER PIPE THAT COLLECTS AND CHANNELS THE COLLECTED
- WATER OUT OF THE BUILDING. 4. CLEAN OUTS SHALL BE INCLUDED AT THE END OF THE PERFORATED
- PIPES. 5. UNDER SLAB DRAINAGE PIPES SHALL CONSIST OF 6 INCH SCHEDULE 40 PVC.
- 6. THE LAYOUT OF THE UNDER SLAB DRAINAGE SYSTEM SHOULD NOT BE CONNECTED TO OTHER DRAINAGE PIPES, PERIMETER DRAINS, OR ROOF LEADERS. 7. OUTLET PIPES SHALL BE SLOPED AWAY FROM THE BUILDING AS TO
- PREVENT BACKFLOW INTO THE BUILDING. 8. THE UNDERSLAB DRAINAGE SYSTEM SHOWN IN THESE DRAWINGS IS TO SHOW THE GENERAL LAYOUT OF THE SYSTEM. THE CONTRACTOR SHALL PREPARE AND SUBMIT SHOP DRAWINGS SHOWING UNDER SLAB DRAINAGE SYSTEM AS RECONCILED WITH FOUNDATIONS AND OTHER UTILITES. THE SYSTEM SHALL NOT BE INSTALLED UNTIL THE SHOP DRAWINGS ARE REVIEWED AND APPROVED.