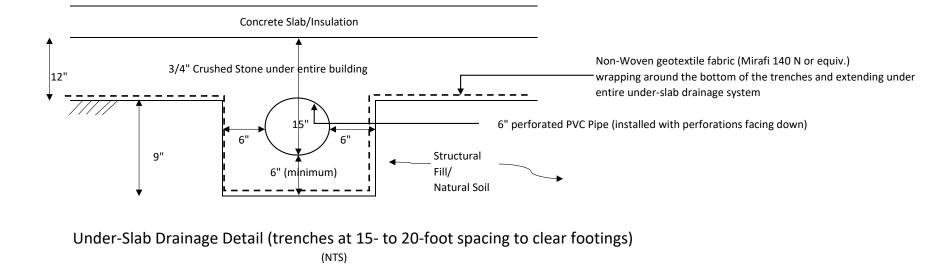

## SCOPE NOTES:

UNDERSLAB DRAINAGE SHALL CONSIST OF: 1. A MINIMUM OF 12 INCHES OF 3/4 INCH CRUSHED STONE PLACED

- BELOW THE SLAB. 2. 6 INCH DIAMETER SLOTTED PVC PIPES INSTALLED WITH THEIR INVERTS AT LEAST 24 INCHES BELOW THE BOTTOM OF THE SLAB. THE
- PIPES SHALL BE INSTALLED IN TRENCHES PLACED AT 10-15 FEET APART. THE TRENCHES SHALL BE 18 INCHES WIDE AND 12 INCHES DEEP (BELOW THE BOTTOM OF THE 12 INCHES OF CRUSHED STONE)
- TO ALLOW PLACING CRUSHED STONE AROUND THE PVC PIPE. 3. THE SLOTTED PVC PIPES SHOULD CONNECT TO A 6 INCH SOLID PVC HEADER PIPE THAT COLLECTS AND CHANNELS THE COLLECTED
- WATER OUT OF THE BUILDING. 4. CLEAN OUTS SHALL BE INCLUDED AT THE END OF THE PERFORATED
- PIPES. 5. UNDER SLAB DRAINAGE PIPES SHALL CONSIST OF 6 INCH SCHEDULE 40 PVC.
- 6. THE LAYOUT OF THE UNDER SLAB DRAINAGE SYSTEM SHOULD NOT BE CONNECTED TO OTHER DRAINAGE PIPES, PERIMETER DRAINS, OR ROOF LEADERS. 7. OUTLET PIPES SHALL BE SLOPED AWAY FROM THE BUILDING AS TO
- PREVENT BACKFLOW INTO THE BUILDING. 8. THE UNDERSLAB DRAINAGE SYSTEM SHOWN IN THESE DRAWINGS IS TO SHOW THE GENERAL LAYOUT OF THE SYSTEM. THE CONTRACTOR SHALL PREPARE AND SUBMIT SHOP DRAWINGS SHOWING UNDER SLAB DRAINAGE SYSTEM AS RECONCILED WITH FOUNDATIONS AND OTHER UTILITES. THE SYSTEM SHALL NOT BE INSTALLED UNTIL THE SHOP DRAWINGS ARE REVIEWED AND APPROVED.