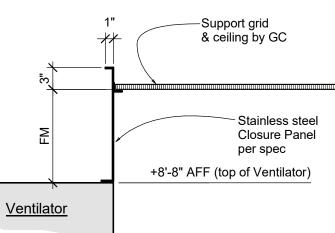

|                      | P     | LAN NOTES                                                                                        |                      |                                          |          |                                             |
|----------------------|-------|--------------------------------------------------------------------------------------------------|----------------------|------------------------------------------|----------|---------------------------------------------|
|                      | TH    | IS THE RESPONSIBILIT<br>THE DELIVERY PATH OF A<br>DIDITIONS PRIOR TO OF<br>ESIGNATED SPACE AS LO | ALL EQUII<br>RDERING | PMENT WITHIN THEIR<br>TO CONFIRM ALL EQU | SCOPE W  |                                             |
|                      | CC    | TCHEN EQUIPMENT CO<br>ONTRACTOR AS NECESS<br>IDTHS AND HEADER HE                                 | ARY FOR              | OPENINGS IN BUILDIN                      | NG, WALI | L LEAVE OUTS, DOOR                          |
|                      | CC    |                                                                                                  | ED BY TH             | IE PROJECT ARCHITEC                      |          | VIDED BY THE GENERAL<br>ET THE REQUIREMENTS |
|                      | PR    | EVISIONS TO THESE PLA<br>ROJECT DESIGN TEAM FO<br>DNSTRUCTION.                                   |                      |                                          |          |                                             |
|                      | BA    | OORING MATERIAL SPE<br>ASE AT ALL WALLS TO I<br>EFRIGERATED ROOMS.                               |                      |                                          |          | COVIDED WITH A COVED<br>OF WALK-IN          |
|                      | ST    | LL FOODSERVICE EQUIP<br>ANDARDS OF THE NATI<br>CCORDINGLY.                                       |                      |                                          |          |                                             |
|                      |       |                                                                                                  |                      |                                          |          |                                             |
|                      | Abbre | eviations used:                                                                                  |                      |                                          |          |                                             |
|                      | А     | Amperes                                                                                          | EXH                  | Exhaust                                  | IW       | Indirect waste                              |
|                      | AFF   | Above finished floor                                                                             | FD                   | Floor drain                              | KEC      | Kitchen Equip. Contractor                   |
|                      | BFF   | Below finished floor                                                                             | FFD                  | Funnel floor drain                       | KW       | Kilowatt                                    |
|                      | BTC   | Branch to connection                                                                             | FHW                  | Fahrenheit hot water                     |          | BTU per hour/1000                           |
| Cualatura            |       | Cord & plug provided                                                                             |                      | Floor sink                               |          | Make-up air                                 |
| Crabtree             | CFM   | Cubic feet per minute                                                                            | G                    | Gas                                      | PC       | Plumbing Contractor                         |
|                      | CR    | Condensate return                                                                                | GC                   | General Contractor                       | QD       | Quick disconnect                            |
| McGrath              | CW    | Cold water                                                                                       | GI                   | Grease interceptor                       | SP       | Static pressure (WG)                        |
|                      | DFA   | Drop from above                                                                                  | HP                   | Horsepower                               | SR       | Single receptacle                           |
| ASSOCIATES, INC.     | DR    | Duplex receptacle                                                                                | HW                   | Hot water                                | SS       | Steam supply                                |
| 01 1 070 070 070 070 | FC    | Electrical contractor                                                                            | H&CW                 | Hot & cold water                         | W        | Waste (direct connection)                   |