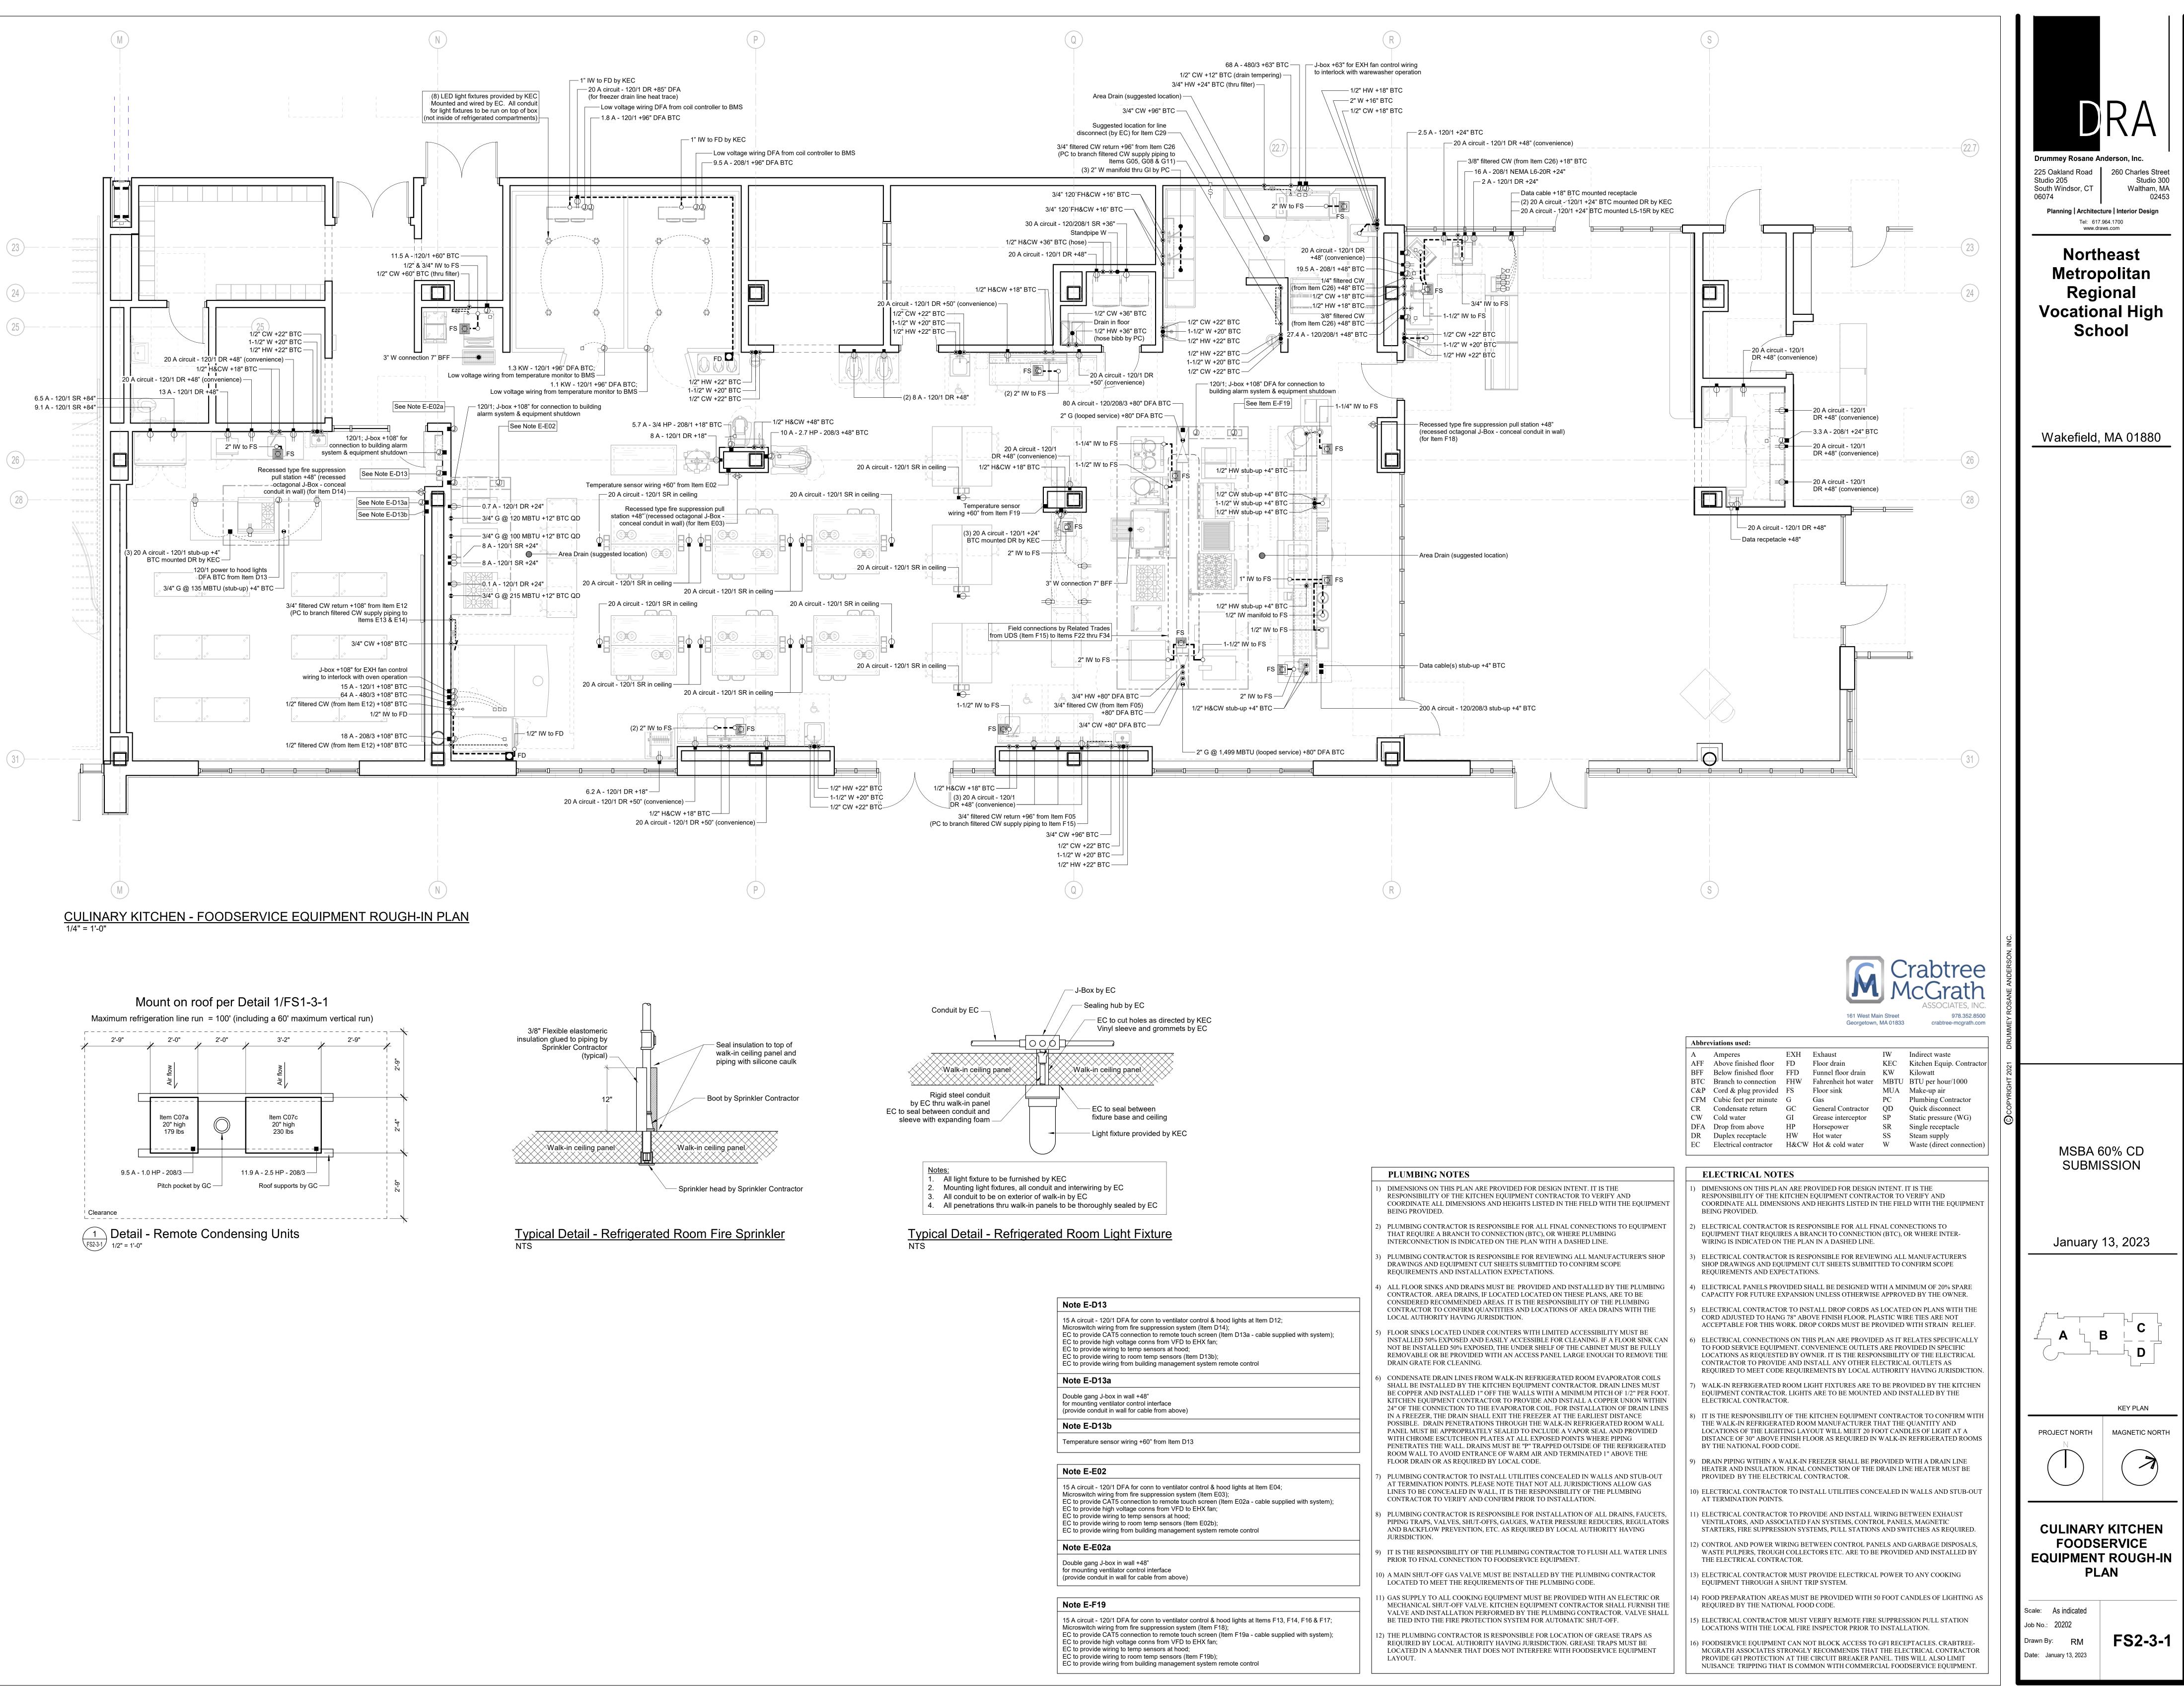

|                  | MAIN KITCHEN - SCHEDULE OF FOODSERVICE EQUIPMENT & CONNECTIONS |                                                                                        |                                                                                                          |                                                                                                                                     |              |                                | MAIN KITCHEN - SCHEDULE OF FOODSERVICE EQUIPMENT & CONNECTION |                                   |                                                                                                         |                                                                                                             |  |
|------------------|----------------------------------------------------------------|----------------------------------------------------------------------------------------|----------------------------------------------------------------------------------------------------------|-------------------------------------------------------------------------------------------------------------------------------------|--------------|--------------------------------|---------------------------------------------------------------|-----------------------------------|---------------------------------------------------------------------------------------------------------|-------------------------------------------------------------------------------------------------------------|--|
| Item Qty         |                                                                | Plumbing                                                                               | Electrical                                                                                               | Mechanical / Equipment Remarks                                                                                                      |              | Qty                            | Description                                                   | Plumbing                          | Electrical                                                                                              | Mechanical / Equipm                                                                                         |  |
| A01 13<br>A02 7  | Storage Shelving, Five-Tier<br>Dunnage Rack                    |                                                                                        |                                                                                                          |                                                                                                                                     | A51<br>A52   | 1 -Spare Nu<br>1 Food Proc     |                                                               |                                   | 12 A - 120/1 - C&P                                                                                      |                                                                                                             |  |
| A02 7<br>A03 23  |                                                                |                                                                                        |                                                                                                          |                                                                                                                                     | A52<br>A53   | 1 Prep Table                   |                                                               | 1/2" H&CW (2) 2" IW to FS         | 20 A circuit - 120/1 wall mounted convenience DR                                                        |                                                                                                             |  |
| A04 6            | Dunnage Rack, Mobile                                           |                                                                                        |                                                                                                          |                                                                                                                                     | A54          | 1 Wall Shelf                   |                                                               |                                   |                                                                                                         | Requires wall blocking by GC in non-masonry walls                                                           |  |
|                  | Pan Rack, Mobile                                               |                                                                                        |                                                                                                          |                                                                                                                                     | A55          | 1 Water Filte                  | 5                                                             | 3/8" CW                           |                                                                                                         |                                                                                                             |  |
| A06 5<br>A07 1   | Utility Cart                                                   |                                                                                        |                                                                                                          |                                                                                                                                     | A56<br>A57   |                                | Coffee Brewer                                                 | 1/4" filtered CW (from Item A55)  | 13.5 A - 120/1 - C&P<br>13 A - 120/1 - C&P                                                              | Verify all utility requirements for existing equipment                                                      |  |
| A07 1            | Walk-in Cooler                                                 |                                                                                        | 1.1 KW - 120/1 (lights, temp. monitor/alarm, etc);<br>Low voltage wiring from temperature monitor to BMS | Requires floor recess by GC                                                                                                         | A57<br>A58   | 1 Microwave<br>1 Work Table    |                                                               |                                   | 20 A circuit - 120/1 wall mounted convenience DR                                                        |                                                                                                             |  |
| A08 1            | Walk-in Freezer                                                |                                                                                        | 1.3 KW - 120/1 (lights, temp. monitor/alarm, etc);                                                       | Requires floor recess by GC                                                                                                         | A59          |                                | er, Three-Tier (by GC)                                        |                                   |                                                                                                         | Requires wall blocking by GC in non-masonry walls                                                           |  |
|                  |                                                                |                                                                                        | Low voltage wiring from temperature monitor to BMS; 20 A circuit - 120/1 DR (drain line heater)          |                                                                                                                                     | B01          |                                | g Cabinet, Pass-Thru                                          |                                   | 6.3 A - 208/1 - C&P (NEMA 6-20P)                                                                        |                                                                                                             |  |
| A09a 1           | Cooler Condensing Unit                                         |                                                                                        | 11.9 A - 1.5 HP - 208/3                                                                                  | Located on Second Floor Roof per Detail 1/FS1-2-1                                                                                   | B02<br>B03   | 1 Mobile Wo                    |                                                               |                                   | <ul><li>(2) 20 A circuit - 120/1 wall mounted convenience DR</li><li>6.5 A - 120/1 - C&amp;P</li></ul>  |                                                                                                             |  |
| A09b 1           | Cooler Evaporator Coil                                         | 1" IW (by KEC) to FD                                                                   | 1.8 A - 120/1;                                                                                           | Remote refrigeration from Item A12a                                                                                                 | B03<br>B04   | 1 Refrigerato                  | r, Pass-Thru<br>rk Table                                      |                                   | (2) 20 A circuit - 120/1 wall mounted convenience DR                                                    |                                                                                                             |  |
| A09c 1           | Freezer Condensing Unit                                        |                                                                                        | Low voltage wiring from evaporator coil controller to BMS<br>11.9 A - 2.5 HP - 208/3                     | Located on Second Floor Roof per Detail 1/FS1-2-1                                                                                   | B05          |                                | g Cabinet, Pass-Thru                                          |                                   | 13 A - 208/1 - C&P (NEMA 6-20P)                                                                         |                                                                                                             |  |
| A090 1<br>A09d 1 | Freezer Evaporator Coil                                        | 1" IW (by KEC) to FD                                                                   | 9.5 A - 208/1;                                                                                           | Remote refrigeration from Item A12c                                                                                                 | B06          |                                | g Cabinet, Pass-Thru                                          |                                   | 6.3 A - 208/1 - C&P (NEMA 6-20P)                                                                        |                                                                                                             |  |
|                  |                                                                |                                                                                        | Low voltage wiring from evaporator coil controller to BMS                                                |                                                                                                                                     | B07          | 0                              | r, Pass-Thru                                                  |                                   | 6.5 A - 120/1 - C&P                                                                                     |                                                                                                             |  |
| A09e 1           | Freezer Condensing Unit                                        |                                                                                        | 11.9 A - 2.5 HP - 208/3                                                                                  | Located on Second Floor Roof per Detail 1/FS1-2-1                                                                                   | B08<br>B09   | 1 Work Table<br>1 -Spare Nu    |                                                               |                                   | (3) 20 A circuit - 120/1 wall mounted convenience DR                                                    |                                                                                                             |  |
| A09f 1           | Freezer Evaporator Coil                                        | 1" IW (by KEC) to FD                                                                   | 9.5 A - 208/1;<br>Low voltage wiring from evaporator coil controller to BMS                              | Remote refrigeration from Item A12e                                                                                                 | B10          |                                | , Aluminum Plate                                              |                                   | 6.5 A - 208/1 - C&P (NEMA 6-15P)                                                                        |                                                                                                             |  |
| A10 1            | -Spare Number-                                                 |                                                                                        |                                                                                                          |                                                                                                                                     | B11          | 1 Hand Sink                    |                                                               | 1/2" H&CW 1-1/2" W                |                                                                                                         | Requires wall blocking by GC in non-masonry walls                                                           |  |
| A11 1            | -Spare Number-                                                 |                                                                                        |                                                                                                          |                                                                                                                                     | B12          | 1 Waste Bin                    |                                                               |                                   |                                                                                                         |                                                                                                             |  |
| A12 1            | Three-Compartment Sink                                         | <ul><li>(2) 3/4" 120°FH&amp;CW</li><li>(3) 2" W manifold thru GI by PC</li></ul>       |                                                                                                          |                                                                                                                                     | B13<br>B13a  |                                | ving Counter<br>lass Food Display Case                        |                                   | (3) 20 A circuit - 120/1 mounted DR by KEC (stub-up)                                                    |                                                                                                             |  |
| A13 1            | Wall Shelf                                                     |                                                                                        |                                                                                                          | Requires wall blocking by GC in non-masonry walls                                                                                   | B13b         |                                | e Glass Food Protector Case                                   |                                   |                                                                                                         |                                                                                                             |  |
| A14 1            | Disposer Control Panel                                         |                                                                                        | 3.3 A - 2 HP - 208/3                                                                                     | Panel includes integral line disconnect SW                                                                                          | B14          |                                | Vell Assembly, Drop-In                                        | 1/2" IW to FS                     | 17.3 A - 3.6 KW - 208/1 (stub-up)                                                                       |                                                                                                             |  |
| A15 1            | Disposer                                                       | (2) 1/2" CW; 2" W                                                                      | Power from Item A13                                                                                      |                                                                                                                                     | B15          | 1 Prep Top F                   | <u> </u>                                                      |                                   | 3 A - 120/1 - C&P (from mounted DR at Item B19)                                                         |                                                                                                             |  |
| A16 1<br>A17 1   | Hose Reel Assembly<br>Warewasher, Door-Type, Ventless          | 1/2" H&CW<br>3/4" CW (55°F min) (from Item A17a);                                      | 24 A - 480/3                                                                                             | Requires wall blocking by GC in non-masonry walls           Unit provided with drain water tempering system;                        | B16<br>B17   | 4 Trash Bin (<br>3 Fill Faucet |                                                               | 1/2" HW (stub-up)                 |                                                                                                         |                                                                                                             |  |
|                  | Warewasher, Door-Type, Venuess                                 | 1/2" CW (drain tempering); 5/8" IW to FS                                               | 24 A - 400/5                                                                                             | Latent Heat Output: 6,800 BTU/Hr;                                                                                                   | B17<br>B18   |                                | Vell Assembly, Drop-In                                        | 1/2 HW (stub-up)                  | 8.7 A - 208/1 - C&P (from mounted NEMA 6-15R at Item B19)                                               |                                                                                                             |  |
|                  |                                                                |                                                                                        |                                                                                                          | Sensible Heat Output: 5,000 BTU/Hr                                                                                                  | B19          | 1 Deli Servin                  | <i>,</i> , ,                                                  |                                   | 20 A circuit - 120/1 mounted DR by KEC (stub-up);                                                       |                                                                                                             |  |
| A17a 1<br>A18 1  | Water Filter Assembly<br>Clean Ware Table                      | 3/4" CW (55°F min)                                                                     |                                                                                                          | Requires wall blocking by GC in non-masonry walls                                                                                   |              |                                |                                                               |                                   | 15 A circuit - 208/1 mounted NEMA 6-15R by KEC (stub-up)                                                |                                                                                                             |  |
| A10 1<br>A19 3   | Hand Sink                                                      | 1/2" H&CW 1-1/2" W                                                                     |                                                                                                          | Requires wall blocking by GC in non-masonry walls                                                                                   | B19a<br>B19b |                                | e Glass Food Protector Case<br>e Glass Food Protector Case    |                                   |                                                                                                         |                                                                                                             |  |
| A20 3            | Waste Bin (by Owner)                                           |                                                                                        |                                                                                                          |                                                                                                                                     | B195<br>B20  |                                | Grab & Go Display Refrigerator                                |                                   | 16 A - 120/1 - C&P                                                                                      |                                                                                                             |  |
| A21 1            | -Spare Number-                                                 |                                                                                        |                                                                                                          |                                                                                                                                     | B21          | 1 Cold Pan,                    |                                                               | 1" IW to FS                       | 3.8 A - 120/1 - C&P (from mounted DR at Item B13)                                                       |                                                                                                             |  |
| A22 1<br>A23 3   | -Spare Number-<br>Mobile Work Table                            |                                                                                        |                                                                                                          |                                                                                                                                     | B22          | 1 -Spare Nu                    |                                                               |                                   |                                                                                                         |                                                                                                             |  |
| A23 3<br>A24 5   | Waste Barrel (by Owner)                                        |                                                                                        |                                                                                                          |                                                                                                                                     | B23<br>B24   |                                | eated Shelf<br>face, Drop-In                                  |                                   | 15.1 A - 120/1 - C&P (from mounted DR at Item B25)<br>7.1 A - 120/1 - C&P (from mounted DR at Item B25) |                                                                                                             |  |
| A25 1            | Work Table                                                     |                                                                                        | 20 A circuit - 120/1 mounted DR by KEC;                                                                  |                                                                                                                                     | B24<br>B25   |                                | Go Serving Counter                                            |                                   | (3) 20 A circuit - 120/1 mounted DR by KEC (stub-up)                                                    |                                                                                                             |  |
| A 00 4           | Cook's Work Table with Sink & Overshelf                        | 1/2" H&CW (stub-up); 2" IW to FS                                                       | 20 A circuit - 120/1 wall mounted convenience DR                                                         |                                                                                                                                     | B25a         |                                | Glass Food Protector w/ Warmer                                |                                   | 5.3 A - 208/1 (stub-up)                                                                                 |                                                                                                             |  |
| A26 1            | Cook's work Table with Sink & Oversnell                        | 1/2 Hactiv (stud-up); 2 100 to FS                                                      | (3) 20 A circuit - 120/1 mounted DR by KEC;<br>20 A circuit - 120/1 wall mounted convenience DR          |                                                                                                                                     | B26          |                                | Grab & Go Display Refrigerator                                |                                   | 16 A - 120/1 - C&P                                                                                      |                                                                                                             |  |
| A27 1            | Ventilator Demand Control System                               |                                                                                        | 15 A circuit - 120/1 (See Note E-A27/FS2-2-1)                                                            | Control for Items A37 & A38; System processor with EXH VFD mounted in hood cabinet                                                  | B27<br>B27a  |                                | ving Counter<br>lass Food Display Case                        |                                   | (3) 20 A circuit - 120/1 mounted DR by KEC (stub-up)                                                    |                                                                                                             |  |
| A27a 1           | Ventilator Control Interface Screen                            |                                                                                        | Cable from Item A27                                                                                      | Cable supplied with system                                                                                                          | B27b         |                                | e Glass Food Protector Case                                   |                                   |                                                                                                         |                                                                                                             |  |
| A27b 1<br>A28 1  | Room Temperature Sensor<br>Fire Suppression System             |                                                                                        | Wiring from Item A27<br>120/1; J-box for connection to building                                          | Protection for Items A37 & A38: Mounted in hood cabinet                                                                             | B28          | 1 Cold Pan,                    | Drop-In                                                       | 1" IW to FS                       | 3.8 A - 120/1 - C&P (from mounted DR at Item B27)                                                       |                                                                                                             |  |
| 120              |                                                                |                                                                                        | alarm system & equipment shutdown                                                                        |                                                                                                                                     | B29          |                                | Vell Assembly, Drop-In                                        | 1/2" IW to FS                     | 17.3 A - 3.6 KW - 208/1 (stub-up)                                                                       |                                                                                                             |  |
| A29 1            | Mobile Oven Rack                                               |                                                                                        |                                                                                                          |                                                                                                                                     | B30<br>B31   | 1 -Spare Nu<br>1 -Spare Nu     |                                                               |                                   |                                                                                                         |                                                                                                             |  |
| A30 1            | Combination Oven/Steamer, Roll-In                              | 3/4" G @ 160 MBTU (from Item A39);<br>3/4" filtered CW (from Item A39); 2" IW to FS    | 15 A - 120/1 - C&P (from Item A39)                                                                       |                                                                                                                                     | B32          | 1 -Spare Nu                    |                                                               |                                   |                                                                                                         |                                                                                                             |  |
| A31 1            | Double Convection Oven                                         | 3/4" G @ 100 MBTU (from Item A39)                                                      | (2) 8 A - 120/1 - C&P (from Item A39)                                                                    |                                                                                                                                     | B33          | 2 Milk Coole                   |                                                               |                                   | 3.3 A - 120/1 - C&P                                                                                     |                                                                                                             |  |
| A32 1            | Conveyor Oven on Stand                                         | 3/4" G @ 40 MBTU (from Item A39)                                                       | 7 A - 120/1 - C&P (from Item A39)                                                                        |                                                                                                                                     | B34          |                                | ier Bollard (set of two)                                      |                                   |                                                                                                         |                                                                                                             |  |
| A33 1            | Ten-Pan Steamer                                                | 3/4" G @ 84 MBTU (from Item A39);<br>3/8" filtered CW (from Item A39); 1-1/2" IW to FS | 2 A - 120/1 (from Item A39)                                                                              |                                                                                                                                     | B35<br>B35a  | 1 Salad Bar                    | Counter                                                       | / Lights                          | (3) 20 A circuit - 120/1 mounted DR by KEC (stub-up)<br>5 A - 120/1 (stub-up)                           | Includes LED power supply and switch to be mounted                                                          |  |
| A34 1            | Forty-Gallon Tilting Braising Pan                              | 1/2" G @ 144 MBTU (from Item A39);                                                     | 5 A - 120/1 (from Item A39)                                                                              |                                                                                                                                     | B36          | 1 Cold Pan,                    |                                                               | 1" IW to FS                       | 8.7 A - 120/1 - C&P (from mounted DR at Item B35)                                                       |                                                                                                             |  |
|                  |                                                                | 1/2" H&CW (from Item A39)                                                              |                                                                                                          |                                                                                                                                     | B37          | 1 -Spare Nu                    | nber-                                                         |                                   |                                                                                                         |                                                                                                             |  |
| A35 1<br>A36 1   | Six-Burner Range with Oven<br>Forty-Gallon Tilting Kettle      | 3/4" G @ 215 MBTU (from Item A39)<br>1/2" G @ 100 MBTU (from Item A39);                | 0.1 A - 120/1 - C&P (from Item A39)<br>5 A - 120/1 (from Item A39)                                       |                                                                                                                                     | B38          | 1 -Spare Nu                    |                                                               |                                   |                                                                                                         |                                                                                                             |  |
|                  | Tory-Ganon Thung Kette                                         | 1/2" H&CW (from Item A39)                                                              | 5 A - 120/1 (nom item A39)                                                                               |                                                                                                                                     | B39<br>B40   | 2 Mobile Cor<br>2 Mobile Cas   | ndiment Counter                                               |                                   |                                                                                                         |                                                                                                             |  |
| A37 1            | Exhaust Ventilator                                             |                                                                                        | Power to lights from Item A27                                                                            | EXH: 2,800 total CFM thru (2) 12" diameter collars @ -0.620" SP;                                                                    | B40          |                                | rminal (by Owner)                                             |                                   | 120/1 - C&P (floor receptacle);                                                                         |                                                                                                             |  |
| A38 1            | Exhaust Ventilator                                             |                                                                                        | Power to lights from Item A27                                                                            | Coordinate support from structure above for hood hangers by KEC<br>EXH: 3,300 total CFM thru (2) 14" diameter collars @ -0.651" SP; |              |                                |                                                               |                                   | Data Cable (floor receptacle)                                                                           |                                                                                                             |  |
| A36 I            |                                                                |                                                                                        | Fower to lights from them A27                                                                            | Coordinate support from structure above for hood hangers by KEC                                                                     | B42<br>B43   | 1 -Spare Nu                    |                                                               |                                   |                                                                                                         |                                                                                                             |  |
| A39 1            | Utility Distribution System (UDS)                              | 2" G @ 843 MBTU (1,700 MBTU system capacity);                                          | 50 A circuit - 120/208/3                                                                                 | All electrical connectors and flexible water connectors to associated equipment provided with                                       | B43<br>B44   | 1 -Spare Nul                   | R Service Faucet (by PC)                                      | 1/2" H&CW: Drain in floor         |                                                                                                         | Install on sub-floor prior to finished floor                                                                |  |
| A40 2            | Floor Pan & Grate                                              | 3/4" HW; 3/4" CW; 3/4" filtered CW (from Item A49)<br>3" W conn 7" BFF                 |                                                                                                          | system by KEC. (Field connections by Related Trades)<br>Requires floor depression by GC                                             | B45          | 1 Mop Rack/                    |                                                               |                                   |                                                                                                         | Requires wall blocking by GC in non-masonry walls                                                           |  |
| A40 2<br>A41 1   | -Spare Number-                                                 |                                                                                        |                                                                                                          |                                                                                                                                     | B46          |                                | Storage Cabinet                                               |                                   |                                                                                                         | Requires wall blocking by GC in non-masonry walls                                                           |  |
| A42 1            | -Spare Number-                                                 |                                                                                        |                                                                                                          |                                                                                                                                     | B47          |                                | lving Unit, Four-Tier                                         |                                   |                                                                                                         |                                                                                                             |  |
| A43 2            | Drop Cord with Inline GFCI                                     |                                                                                        | 20 A circuit - 120/1                                                                                     | Provided by KEC, mounted and wired by EC; Includes inline GFCI                                                                      | B48<br>B49   | 1 Clean War                    | e Table<br>warewasher, Conveyor Type                          | 3/4" 180°FHW (from Item B49b);    | 95 A - 208/3 (machine & tank heat);                                                                     | EXH: 200 & 400 CFM thru (2) 4" x 16" vents @ 0.25"                                                          |  |
| A44 2            | Mobile Equipment Stand<br>Automatic Slicer                     |                                                                                        | 5.6 A - 120/1 - C&P (from Item A43)                                                                      |                                                                                                                                     |              |                                | maremanner, conveyor rype                                     | 1/2" CW; 1-1/4" IW to FS          | 59 A - 208/3 (booster heater)                                                                           | Unit includes drain water tempering system;                                                                 |  |
| A45 1<br>A46 1   | Automatic Slicer<br>Twenty-Quart Mixer                         |                                                                                        | 8 A - 120/1 - C&P (from Item A43)<br>8 A - 120/1 - C&P (from Item A43)                                   |                                                                                                                                     |              |                                | n A                                                           | 2/481.044                         |                                                                                                         | Verify all utility requirements for existing equipment                                                      |  |
| A40 1<br>A47 1   | Cook's Work Table with Sink & Overshelf                        | 1/2" H&CW (stub-up); 2" IW to FS                                                       | (2) 20 A circuit - 120/1 wall mounted convenience DR                                                     |                                                                                                                                     | B49a<br>B49b | 1 Water Filte                  | r Assembly<br>eater, Large Compact                            | 3/4" HW<br>3/4" HW from Item B49a | 66.7 A - 208/3                                                                                          | Requires wall blocking by GC in non-masonry walls<br>Verify all utility requirements for existing equipment |  |
| A48 1            | Work Table                                                     |                                                                                        | 20 A circuit - 120/1 mounted DR by KEC;                                                                  |                                                                                                                                     | B490<br>B50  |                                | iteel Exhaust Duct                                            |                                   |                                                                                                         |                                                                                                             |  |
| A49 1            | Water Filter Assembly                                          | 3/4" CW                                                                                | (2) 20 A circuit - 120/1 wall mounted convenience DR                                                     | PC to branch filtered water output piping to Item A39                                                                               | B51          | 1 Hose Reel                    | Assembly                                                      | 1/2" H&CW                         |                                                                                                         | Requires wall blocking by GC in non-masonry walls                                                           |  |
| A49 1<br>A50 1   | -Spare Number-                                                 |                                                                                        |                                                                                                          |                                                                                                                                     | B52          |                                | / Table with Scrap Sink & Integral Pass                       | s-Thru 2" W                       |                                                                                                         |                                                                                                             |  |
|                  | - par 6                                                        |                                                                                        | 1                                                                                                        | 1                                                                                                                                   | B53          | Window Fr<br>1 Roll-Down       |                                                               |                                   |                                                                                                         | Requires wall blocking by GC in non-masonry walls                                                           |  |
|                  |                                                                |                                                                                        |                                                                                                          |                                                                                                                                     | B53          |                                | rel (by Owner)                                                |                                   |                                                                                                         |                                                                                                             |  |
|                  |                                                                |                                                                                        |                                                                                                          |                                                                                                                                     |              |                                |                                                               |                                   |                                                                                                         |                                                                                                             |  |
|                  |                                                                |                                                                                        |                                                                                                          |                                                                                                                                     | B55<br>B56   | 1 Hand Sink<br>1 Waste Bin     |                                                               | 1/2" H&CW 1-1/2" W                |                                                                                                         | Requires wall blocking by GC in non-masonry walls                                                           |  |