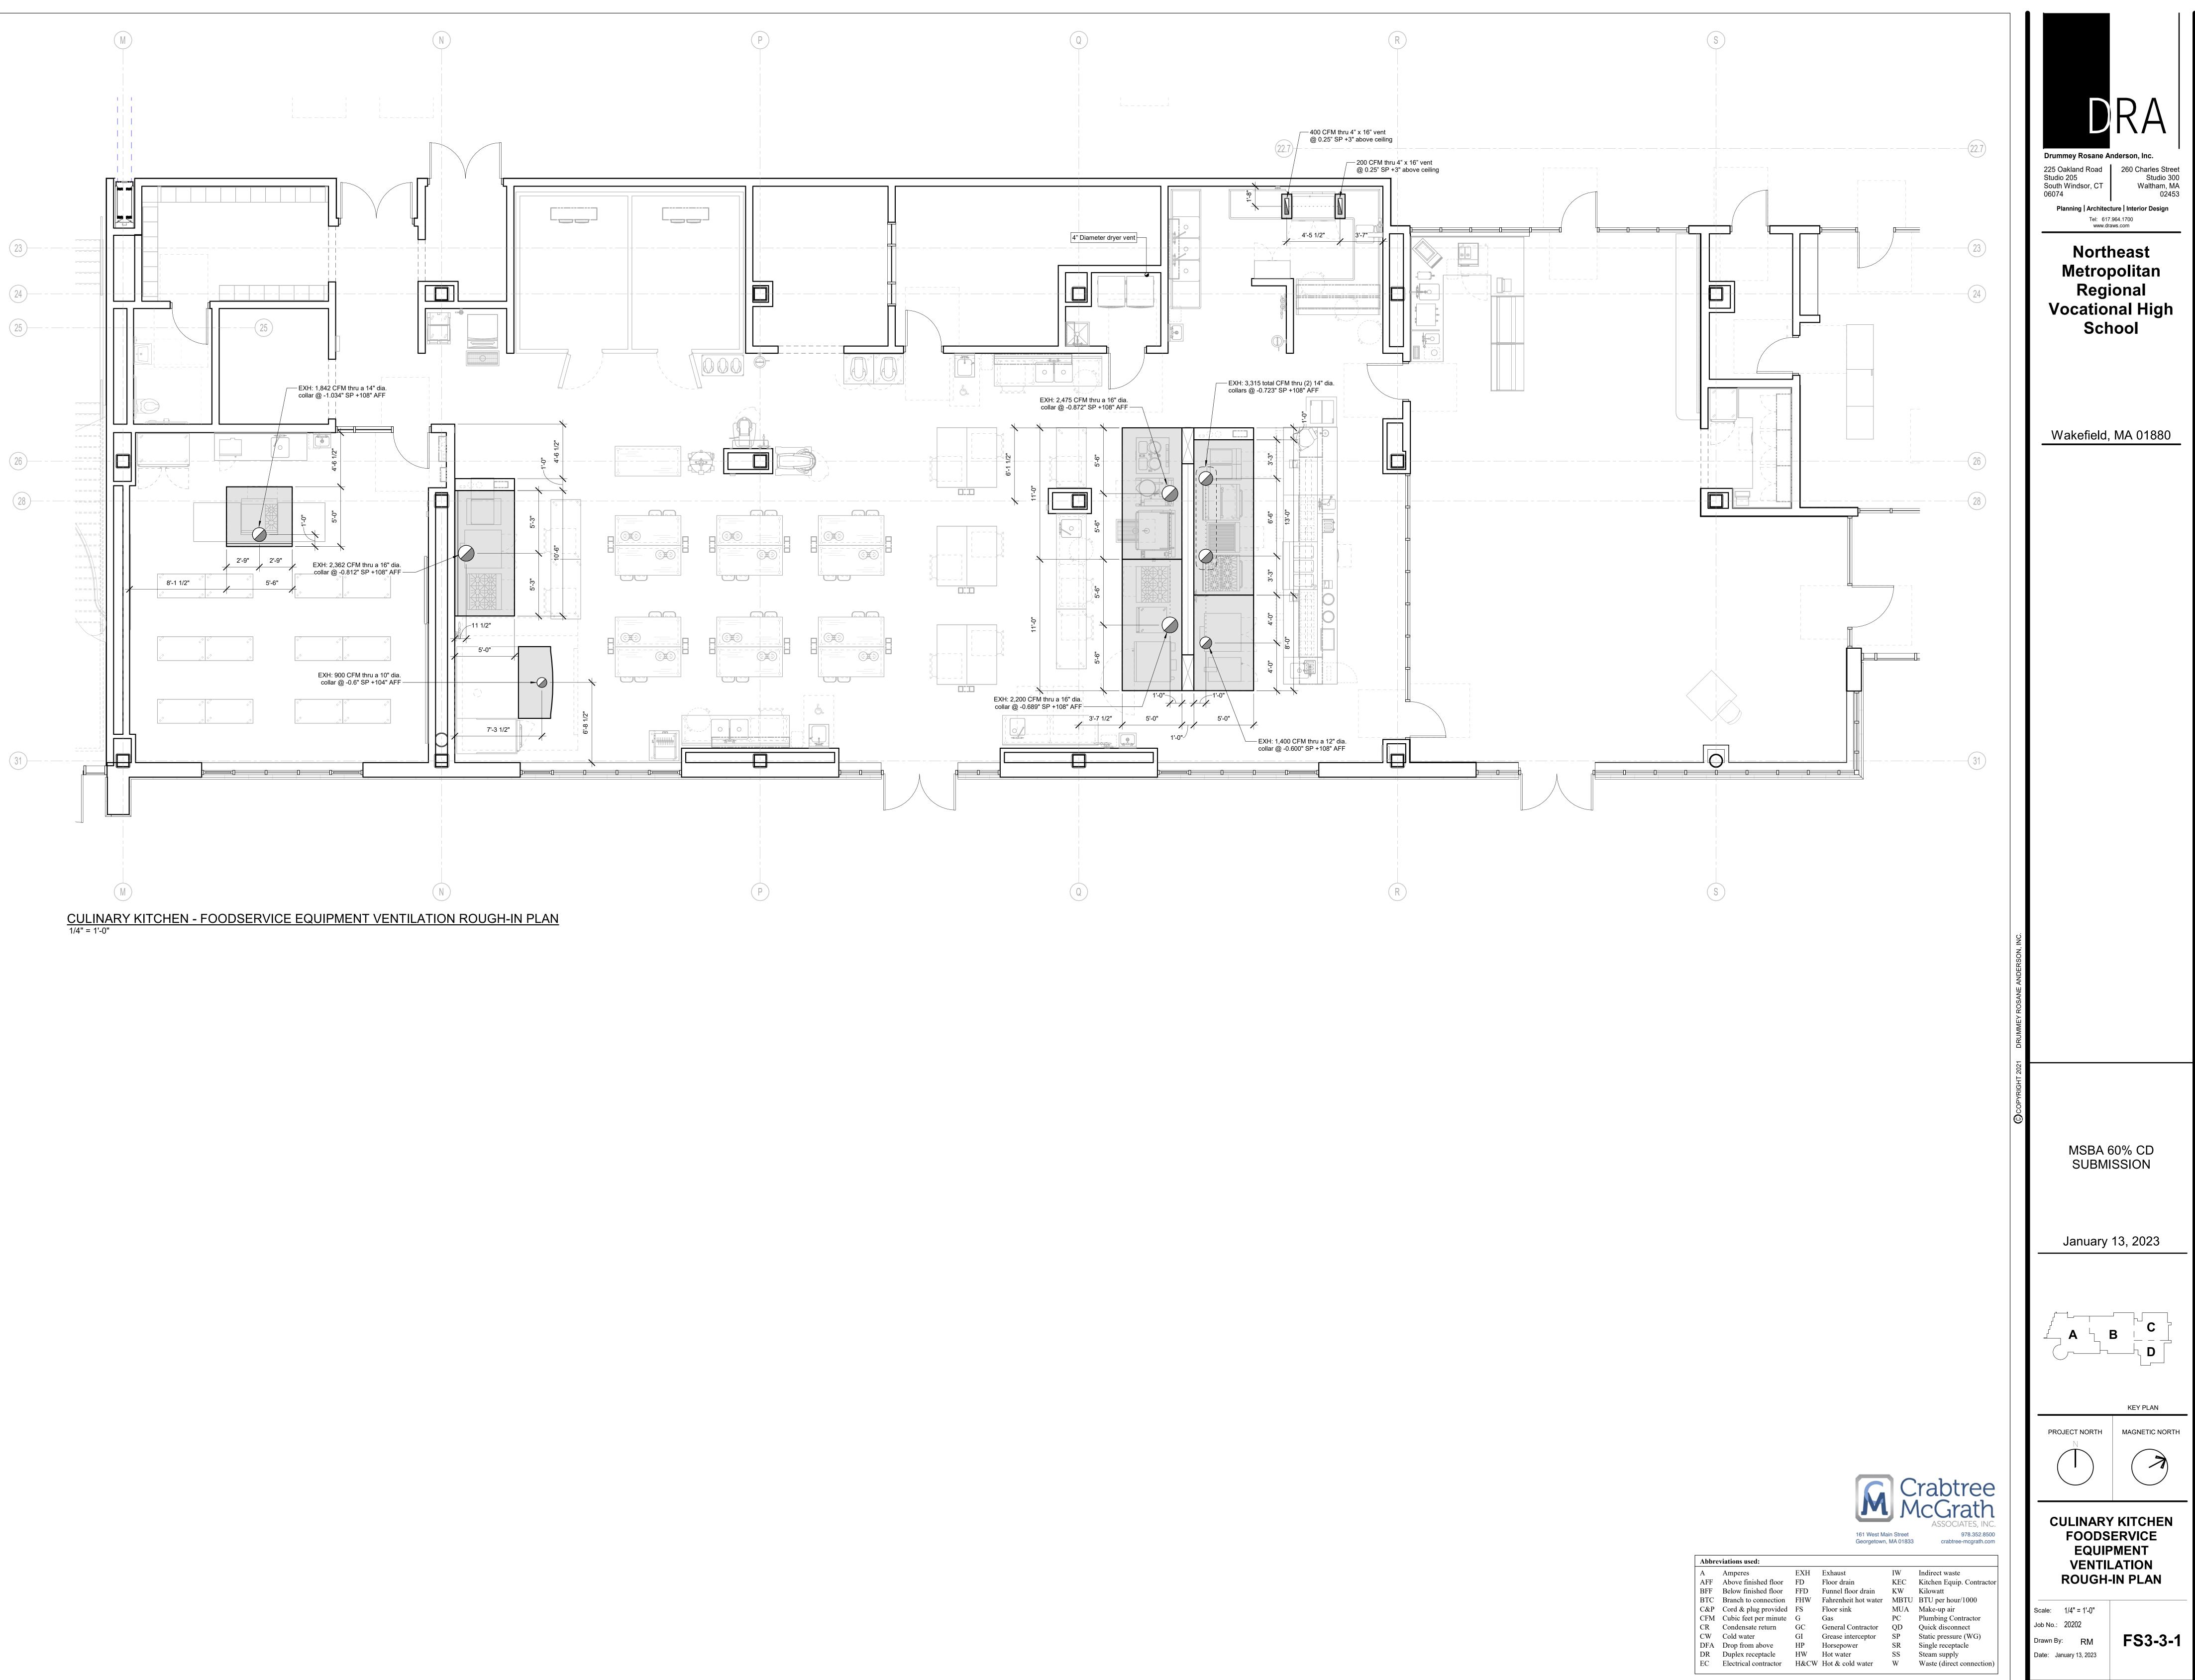

|                  | MAIN KITCHEN - SCHEDULE OF FOODSERVICE EQUIPMENT & CONNECTIONS |                                                                                        |                                                                                                          |                                                                                                                                     |              |                                | MAIN KITCHEN - SCHEDULE OF FOODSERVICE EQUIPMENT & CONNECTION |                                   |                                                                                                         |                                                                                                             |  |
|------------------|----------------------------------------------------------------|----------------------------------------------------------------------------------------|----------------------------------------------------------------------------------------------------------|-------------------------------------------------------------------------------------------------------------------------------------|--------------|--------------------------------|---------------------------------------------------------------|-----------------------------------|---------------------------------------------------------------------------------------------------------|-------------------------------------------------------------------------------------------------------------|--|
| Item Qty         |                                                                | Plumbing                                                                               | Electrical                                                                                               | Mechanical / Equipment Remarks                                                                                                      |              | Qty                            | Description                                                   | Plumbing                          | Electrical                                                                                              | Mechanical / Equipm                                                                                         |  |
| A01 13<br>A02 7  | Storage Shelving, Five-Tier<br>Dunnage Rack                    |                                                                                        |                                                                                                          |                                                                                                                                     | A51<br>A52   | 1 -Spare Nu<br>1 Food Proc     |                                                               |                                   | 12 A - 120/1 - C&P                                                                                      |                                                                                                             |  |
| A02 7<br>A03 23  |                                                                |                                                                                        |                                                                                                          |                                                                                                                                     | A52<br>A53   | 1 Prep Table                   |                                                               | 1/2" H&CW (2) 2" IW to FS         | 20 A circuit - 120/1 wall mounted convenience DR                                                        |                                                                                                             |  |
| A04 6            | Dunnage Rack, Mobile                                           |                                                                                        |                                                                                                          |                                                                                                                                     | A54          | 1 Wall Shelf                   |                                                               |                                   |                                                                                                         | Requires wall blocking by GC in non-masonry walls                                                           |  |
|                  | Pan Rack, Mobile                                               |                                                                                        |                                                                                                          |                                                                                                                                     | A55          | 1 Water Filte                  | 5                                                             | 3/8" CW                           |                                                                                                         |                                                                                                             |  |
| A06 5<br>A07 1   | Utility Cart                                                   |                                                                                        |                                                                                                          |                                                                                                                                     | A56<br>A57   |                                | Coffee Brewer                                                 | 1/4" filtered CW (from Item A55)  | 13.5 A - 120/1 - C&P<br>13 A - 120/1 - C&P                                                              | Verify all utility requirements for existing equipment                                                      |  |
| A07 1            | Walk-in Cooler                                                 |                                                                                        | 1.1 KW - 120/1 (lights, temp. monitor/alarm, etc);<br>Low voltage wiring from temperature monitor to BMS | Requires floor recess by GC                                                                                                         | A57<br>A58   | 1 Microwave<br>1 Work Table    |                                                               |                                   | 20 A circuit - 120/1 wall mounted convenience DR                                                        |                                                                                                             |  |
| A08 1            | Walk-in Freezer                                                |                                                                                        | 1.3 KW - 120/1 (lights, temp. monitor/alarm, etc);                                                       | Requires floor recess by GC                                                                                                         | A59          |                                | er, Three-Tier (by GC)                                        |                                   |                                                                                                         | Requires wall blocking by GC in non-masonry walls                                                           |  |
|                  |                                                                |                                                                                        | Low voltage wiring from temperature monitor to BMS; 20 A circuit - 120/1 DR (drain line heater)          |                                                                                                                                     | B01          |                                | g Cabinet, Pass-Thru                                          |                                   | 6.3 A - 208/1 - C&P (NEMA 6-20P)                                                                        |                                                                                                             |  |
| A09a 1           | Cooler Condensing Unit                                         |                                                                                        | 11.9 A - 1.5 HP - 208/3                                                                                  | Located on Second Floor Roof per Detail 1/FS1-2-1                                                                                   | B02<br>B03   | 1 Mobile Wo                    |                                                               |                                   | <ul><li>(2) 20 A circuit - 120/1 wall mounted convenience DR</li><li>6.5 A - 120/1 - C&amp;P</li></ul>  |                                                                                                             |  |
| A09b 1           | Cooler Evaporator Coil                                         | 1" IW (by KEC) to FD                                                                   | 1.8 A - 120/1;                                                                                           | Remote refrigeration from Item A12a                                                                                                 | B03<br>B04   | 1 Refrigerato                  | r, Pass-Thru<br>rk Table                                      |                                   | (2) 20 A circuit - 120/1 wall mounted convenience DR                                                    |                                                                                                             |  |
| A09c 1           | Freezer Condensing Unit                                        |                                                                                        | Low voltage wiring from evaporator coil controller to BMS<br>11.9 A - 2.5 HP - 208/3                     | Located on Second Floor Roof per Detail 1/FS1-2-1                                                                                   | B05          |                                | g Cabinet, Pass-Thru                                          |                                   | 13 A - 208/1 - C&P (NEMA 6-20P)                                                                         |                                                                                                             |  |
| A090 1<br>A09d 1 | Freezer Evaporator Coil                                        | 1" IW (by KEC) to FD                                                                   | 9.5 A - 208/1;                                                                                           | Remote refrigeration from Item A12c                                                                                                 | B06          |                                | g Cabinet, Pass-Thru                                          |                                   | 6.3 A - 208/1 - C&P (NEMA 6-20P)                                                                        |                                                                                                             |  |
|                  |                                                                |                                                                                        | Low voltage wiring from evaporator coil controller to BMS                                                |                                                                                                                                     | B07          | 0                              | r, Pass-Thru                                                  |                                   | 6.5 A - 120/1 - C&P                                                                                     |                                                                                                             |  |
| A09e 1           | Freezer Condensing Unit                                        |                                                                                        | 11.9 A - 2.5 HP - 208/3                                                                                  | Located on Second Floor Roof per Detail 1/FS1-2-1                                                                                   | B08<br>B09   | 1 Work Table<br>1 -Spare Nu    |                                                               |                                   | (3) 20 A circuit - 120/1 wall mounted convenience DR                                                    |                                                                                                             |  |
| A09f 1           | Freezer Evaporator Coil                                        | 1" IW (by KEC) to FD                                                                   | 9.5 A - 208/1;<br>Low voltage wiring from evaporator coil controller to BMS                              | Remote refrigeration from Item A12e                                                                                                 | B10          |                                | , Aluminum Plate                                              |                                   | 6.5 A - 208/1 - C&P (NEMA 6-15P)                                                                        |                                                                                                             |  |
| A10 1            | -Spare Number-                                                 |                                                                                        |                                                                                                          |                                                                                                                                     | B11          | 1 Hand Sink                    |                                                               | 1/2" H&CW 1-1/2" W                |                                                                                                         | Requires wall blocking by GC in non-masonry walls                                                           |  |
| A11 1            | -Spare Number-                                                 |                                                                                        |                                                                                                          |                                                                                                                                     | B12          | 1 Waste Bin                    |                                                               |                                   |                                                                                                         |                                                                                                             |  |
| A12 1            | Three-Compartment Sink                                         | <ul><li>(2) 3/4" 120°FH&amp;CW</li><li>(3) 2" W manifold thru GI by PC</li></ul>       |                                                                                                          |                                                                                                                                     | B13<br>B13a  |                                | ving Counter<br>lass Food Display Case                        |                                   | (3) 20 A circuit - 120/1 mounted DR by KEC (stub-up)                                                    |                                                                                                             |  |
| A13 1            | Wall Shelf                                                     |                                                                                        |                                                                                                          | Requires wall blocking by GC in non-masonry walls                                                                                   | B13b         |                                | e Glass Food Protector Case                                   |                                   |                                                                                                         |                                                                                                             |  |
| A14 1            | Disposer Control Panel                                         |                                                                                        | 3.3 A - 2 HP - 208/3                                                                                     | Panel includes integral line disconnect SW                                                                                          | B14          |                                | Vell Assembly, Drop-In                                        | 1/2" IW to FS                     | 17.3 A - 3.6 KW - 208/1 (stub-up)                                                                       |                                                                                                             |  |
| A15 1            | Disposer                                                       | (2) 1/2" CW; 2" W                                                                      | Power from Item A13                                                                                      |                                                                                                                                     | B15          | 1 Prep Top F                   | <u> </u>                                                      |                                   | 3 A - 120/1 - C&P (from mounted DR at Item B19)                                                         |                                                                                                             |  |
| A16 1<br>A17 1   | Hose Reel Assembly<br>Warewasher, Door-Type, Ventless          | 1/2" H&CW<br>3/4" CW (55°F min) (from Item A17a);                                      | 24 A - 480/3                                                                                             | Requires wall blocking by GC in non-masonry walls           Unit provided with drain water tempering system;                        | B16<br>B17   | 4 Trash Bin (<br>3 Fill Faucet |                                                               | 1/2" HW (stub-up)                 |                                                                                                         |                                                                                                             |  |
|                  | Warewasher, Door-Type, Venuess                                 | 1/2" CW (drain tempering); 5/8" IW to FS                                               | 24 A - 400/5                                                                                             | Latent Heat Output: 6,800 BTU/Hr;                                                                                                   | B17<br>B18   |                                | Vell Assembly, Drop-In                                        | 1/2 HW (stub-up)                  | 8.7 A - 208/1 - C&P (from mounted NEMA 6-15R at Item B19)                                               |                                                                                                             |  |
|                  |                                                                |                                                                                        |                                                                                                          | Sensible Heat Output: 5,000 BTU/Hr                                                                                                  | B19          | 1 Deli Servin                  | <i>,</i> , ,                                                  |                                   | 20 A circuit - 120/1 mounted DR by KEC (stub-up);                                                       |                                                                                                             |  |
| A17a 1<br>A18 1  | Water Filter Assembly<br>Clean Ware Table                      | 3/4" CW (55°F min)                                                                     |                                                                                                          | Requires wall blocking by GC in non-masonry walls                                                                                   |              |                                |                                                               |                                   | 15 A circuit - 208/1 mounted NEMA 6-15R by KEC (stub-up)                                                |                                                                                                             |  |
| A10 1<br>A19 3   | Hand Sink                                                      | 1/2" H&CW 1-1/2" W                                                                     |                                                                                                          | Requires wall blocking by GC in non-masonry walls                                                                                   | B19a<br>B19b |                                | e Glass Food Protector Case<br>e Glass Food Protector Case    |                                   |                                                                                                         |                                                                                                             |  |
| A20 3            | Waste Bin (by Owner)                                           |                                                                                        |                                                                                                          |                                                                                                                                     | B195<br>B20  |                                | Grab & Go Display Refrigerator                                |                                   | 16 A - 120/1 - C&P                                                                                      |                                                                                                             |  |
| A21 1            | -Spare Number-                                                 |                                                                                        |                                                                                                          |                                                                                                                                     | B21          | 1 Cold Pan,                    |                                                               | 1" IW to FS                       | 3.8 A - 120/1 - C&P (from mounted DR at Item B13)                                                       |                                                                                                             |  |
| A22 1<br>A23 3   | -Spare Number-<br>Mobile Work Table                            |                                                                                        |                                                                                                          |                                                                                                                                     | B22          | 1 -Spare Nu                    |                                                               |                                   |                                                                                                         |                                                                                                             |  |
| A23 3<br>A24 5   | Waste Barrel (by Owner)                                        |                                                                                        |                                                                                                          |                                                                                                                                     | B23<br>B24   |                                | eated Shelf<br>face, Drop-In                                  |                                   | 15.1 A - 120/1 - C&P (from mounted DR at Item B25)<br>7.1 A - 120/1 - C&P (from mounted DR at Item B25) |                                                                                                             |  |
| A25 1            | Work Table                                                     |                                                                                        | 20 A circuit - 120/1 mounted DR by KEC;                                                                  |                                                                                                                                     | B24<br>B25   |                                | Go Serving Counter                                            |                                   | (3) 20 A circuit - 120/1 mounted DR by KEC (stub-up)                                                    |                                                                                                             |  |
| A 00 4           | Cook's Work Table with Sink & Overshelf                        | 1/2" H&CW (stub-up); 2" IW to FS                                                       | 20 A circuit - 120/1 wall mounted convenience DR                                                         |                                                                                                                                     | B25a         |                                | Glass Food Protector w/ Warmer                                |                                   | 5.3 A - 208/1 (stub-up)                                                                                 |                                                                                                             |  |
| A26 1            | Cook's work Table with Sink & Oversnell                        | 1/2 Hactiv (stud-up); 2 100 to FS                                                      | (3) 20 A circuit - 120/1 mounted DR by KEC;<br>20 A circuit - 120/1 wall mounted convenience DR          |                                                                                                                                     | B26          |                                | Grab & Go Display Refrigerator                                |                                   | 16 A - 120/1 - C&P                                                                                      |                                                                                                             |  |
| A27 1            | Ventilator Demand Control System                               |                                                                                        | 15 A circuit - 120/1 (See Note E-A27/FS2-2-1)                                                            | Control for Items A37 & A38; System processor with EXH VFD mounted in hood cabinet                                                  | B27<br>B27a  |                                | ving Counter<br>lass Food Display Case                        |                                   | (3) 20 A circuit - 120/1 mounted DR by KEC (stub-up)                                                    |                                                                                                             |  |
| A27a 1           | Ventilator Control Interface Screen                            |                                                                                        | Cable from Item A27                                                                                      | Cable supplied with system                                                                                                          | B27b         |                                | e Glass Food Protector Case                                   |                                   |                                                                                                         |                                                                                                             |  |
| A27b 1<br>A28 1  | Room Temperature Sensor<br>Fire Suppression System             |                                                                                        | Wiring from Item A27<br>120/1; J-box for connection to building                                          | Protection for Items A37 & A38: Mounted in hood cabinet                                                                             | B28          | 1 Cold Pan,                    | Drop-In                                                       | 1" IW to FS                       | 3.8 A - 120/1 - C&P (from mounted DR at Item B27)                                                       |                                                                                                             |  |
| 120              |                                                                |                                                                                        | alarm system & equipment shutdown                                                                        |                                                                                                                                     | B29          |                                | Vell Assembly, Drop-In                                        | 1/2" IW to FS                     | 17.3 A - 3.6 KW - 208/1 (stub-up)                                                                       |                                                                                                             |  |
| A29 1            | Mobile Oven Rack                                               |                                                                                        |                                                                                                          |                                                                                                                                     | B30<br>B31   | 1 -Spare Nu<br>1 -Spare Nu     |                                                               |                                   |                                                                                                         |                                                                                                             |  |
| A30 1            | Combination Oven/Steamer, Roll-In                              | 3/4" G @ 160 MBTU (from Item A39);<br>3/4" filtered CW (from Item A39); 2" IW to FS    | 15 A - 120/1 - C&P (from Item A39)                                                                       |                                                                                                                                     | B32          | 1 -Spare Nu                    |                                                               |                                   |                                                                                                         |                                                                                                             |  |
| A31 1            | Double Convection Oven                                         | 3/4" G @ 100 MBTU (from Item A39)                                                      | (2) 8 A - 120/1 - C&P (from Item A39)                                                                    |                                                                                                                                     | B33          | 2 Milk Coole                   |                                                               |                                   | 3.3 A - 120/1 - C&P                                                                                     |                                                                                                             |  |
| A32 1            | Conveyor Oven on Stand                                         | 3/4" G @ 40 MBTU (from Item A39)                                                       | 7 A - 120/1 - C&P (from Item A39)                                                                        |                                                                                                                                     | B34          |                                | ier Bollard (set of two)                                      |                                   |                                                                                                         |                                                                                                             |  |
| A33 1            | Ten-Pan Steamer                                                | 3/4" G @ 84 MBTU (from Item A39);<br>3/8" filtered CW (from Item A39); 1-1/2" IW to FS | 2 A - 120/1 (from Item A39)                                                                              |                                                                                                                                     | B35<br>B35a  | 1 Salad Bar                    | Counter                                                       | / Lights                          | (3) 20 A circuit - 120/1 mounted DR by KEC (stub-up)<br>5 A - 120/1 (stub-up)                           | Includes LED power supply and switch to be mounted                                                          |  |
| A34 1            | Forty-Gallon Tilting Braising Pan                              | 1/2" G @ 144 MBTU (from Item A39);                                                     | 5 A - 120/1 (from Item A39)                                                                              |                                                                                                                                     | B36          | 1 Cold Pan,                    |                                                               | 1" IW to FS                       | 8.7 A - 120/1 - C&P (from mounted DR at Item B35)                                                       |                                                                                                             |  |
|                  |                                                                | 1/2" H&CW (from Item A39)                                                              |                                                                                                          |                                                                                                                                     | B37          | 1 -Spare Nu                    | nber-                                                         |                                   |                                                                                                         |                                                                                                             |  |
| A35 1<br>A36 1   | Six-Burner Range with Oven<br>Forty-Gallon Tilting Kettle      | 3/4" G @ 215 MBTU (from Item A39)<br>1/2" G @ 100 MBTU (from Item A39);                | 0.1 A - 120/1 - C&P (from Item A39)<br>5 A - 120/1 (from Item A39)                                       |                                                                                                                                     | B38          | 1 -Spare Nu                    |                                                               |                                   |                                                                                                         |                                                                                                             |  |
|                  | Tory-Ganon Thung Kette                                         | 1/2" H&CW (from Item A39)                                                              | 5 A - 120/1 (nom item A39)                                                                               |                                                                                                                                     | B39<br>B40   | 2 Mobile Cor<br>2 Mobile Cas   | ndiment Counter                                               |                                   |                                                                                                         |                                                                                                             |  |
| A37 1            | Exhaust Ventilator                                             |                                                                                        | Power to lights from Item A27                                                                            | EXH: 2,800 total CFM thru (2) 12" diameter collars @ -0.620" SP;                                                                    | B40          |                                | rminal (by Owner)                                             |                                   | 120/1 - C&P (floor receptacle);                                                                         |                                                                                                             |  |
| A38 1            | Exhaust Ventilator                                             |                                                                                        | Power to lights from Item A27                                                                            | Coordinate support from structure above for hood hangers by KEC<br>EXH: 3,300 total CFM thru (2) 14" diameter collars @ -0.651" SP; |              |                                |                                                               |                                   | Data Cable (floor receptacle)                                                                           |                                                                                                             |  |
| A36 I            |                                                                |                                                                                        | Fower to lights from them A27                                                                            | Coordinate support from structure above for hood hangers by KEC                                                                     | B42<br>B43   | 1 -Spare Nu                    |                                                               |                                   |                                                                                                         |                                                                                                             |  |
| A39 1            | Utility Distribution System (UDS)                              | 2" G @ 843 MBTU (1,700 MBTU system capacity);                                          | 50 A circuit - 120/208/3                                                                                 | All electrical connectors and flexible water connectors to associated equipment provided with                                       | B43<br>B44   | 1 -Spare Nul                   | R Service Faucet (by PC)                                      | 1/2" H&CW: Drain in floor         |                                                                                                         | Install on sub-floor prior to finished floor                                                                |  |
| A40 2            | Floor Pan & Grate                                              | 3/4" HW; 3/4" CW; 3/4" filtered CW (from Item A49)<br>3" W conn 7" BFF                 |                                                                                                          | system by KEC. (Field connections by Related Trades)<br>Requires floor depression by GC                                             | B45          | 1 Mop Rack/                    |                                                               |                                   |                                                                                                         | Requires wall blocking by GC in non-masonry walls                                                           |  |
| A40 2<br>A41 1   | -Spare Number-                                                 |                                                                                        |                                                                                                          |                                                                                                                                     | B46          |                                | Storage Cabinet                                               |                                   |                                                                                                         | Requires wall blocking by GC in non-masonry walls                                                           |  |
| A42 1            | -Spare Number-                                                 |                                                                                        |                                                                                                          |                                                                                                                                     | B47          |                                | lving Unit, Four-Tier                                         |                                   |                                                                                                         |                                                                                                             |  |
| A43 2            | Drop Cord with Inline GFCI                                     |                                                                                        | 20 A circuit - 120/1                                                                                     | Provided by KEC, mounted and wired by EC; Includes inline GFCI                                                                      | B48<br>B49   | 1 Clean War                    | e Table<br>warewasher, Conveyor Type                          | 3/4" 180°FHW (from Item B49b);    | 95 A - 208/3 (machine & tank heat);                                                                     | EXH: 200 & 400 CFM thru (2) 4" x 16" vents @ 0.25"                                                          |  |
| A44 2            | Mobile Equipment Stand<br>Automatic Slicer                     |                                                                                        | 5.6 A - 120/1 - C&P (from Item A43)                                                                      |                                                                                                                                     |              |                                | maremanner, conveyor rype                                     | 1/2" CW; 1-1/4" IW to FS          | 59 A - 208/3 (booster heater)                                                                           | Unit includes drain water tempering system;                                                                 |  |
| A45 1<br>A46 1   | Automatic Slicer<br>Twenty-Quart Mixer                         |                                                                                        | 8 A - 120/1 - C&P (from Item A43)<br>8 A - 120/1 - C&P (from Item A43)                                   |                                                                                                                                     |              |                                | n A                                                           | 2/481.044                         |                                                                                                         | Verify all utility requirements for existing equipment                                                      |  |
| A40 1<br>A47 1   | Cook's Work Table with Sink & Overshelf                        | 1/2" H&CW (stub-up); 2" IW to FS                                                       | (2) 20 A circuit - 120/1 wall mounted convenience DR                                                     |                                                                                                                                     | B49a<br>B49b | 1 Water Filte                  | r Assembly<br>eater, Large Compact                            | 3/4" HW<br>3/4" HW from Item B49a | 66.7 A - 208/3                                                                                          | Requires wall blocking by GC in non-masonry walls<br>Verify all utility requirements for existing equipment |  |
| A48 1            | Work Table                                                     |                                                                                        | 20 A circuit - 120/1 mounted DR by KEC;                                                                  |                                                                                                                                     | B490<br>B50  |                                | iteel Exhaust Duct                                            |                                   |                                                                                                         |                                                                                                             |  |
| A49 1            | Water Filter Assembly                                          | 3/4" CW                                                                                | (2) 20 A circuit - 120/1 wall mounted convenience DR                                                     | PC to branch filtered water output piping to Item A39                                                                               | B51          | 1 Hose Reel                    | Assembly                                                      | 1/2" H&CW                         |                                                                                                         | Requires wall blocking by GC in non-masonry walls                                                           |  |
| A49 1<br>A50 1   | -Spare Number-                                                 |                                                                                        |                                                                                                          |                                                                                                                                     | B52          |                                | / Table with Scrap Sink & Integral Pass                       | s-Thru 2" W                       |                                                                                                         |                                                                                                             |  |
|                  | - par 6                                                        |                                                                                        | 1                                                                                                        | 1                                                                                                                                   | B53          | Window Fr<br>1 Roll-Down       |                                                               |                                   |                                                                                                         | Requires wall blocking by GC in non-masonry walls                                                           |  |
|                  |                                                                |                                                                                        |                                                                                                          |                                                                                                                                     | B53          |                                | rel (by Owner)                                                |                                   |                                                                                                         |                                                                                                             |  |
|                  |                                                                |                                                                                        |                                                                                                          |                                                                                                                                     |              |                                |                                                               |                                   |                                                                                                         |                                                                                                             |  |
|                  |                                                                |                                                                                        |                                                                                                          |                                                                                                                                     | B55<br>B56   | 1 Hand Sink<br>1 Waste Bin     |                                                               | 1/2" H&CW 1-1/2" W                |                                                                                                         | Requires wall blocking by GC in non-masonry walls                                                           |  |

DRA

Drummey Rosane Anderson, Inc.

225 Oakland Road260 Charles StreetStudio 205Studio 300South Windsor, CTWaltham, MA0607402453

Planning | Architecture | Interior Design

Northeast Metropolitan Regional Vocational High

School

Wakefield, MA 01880

Tel: 617.964.1700 www.draws.com

| HEDULE NOTES          | 5         |                                           |           |                           |
|-----------------------|-----------|-------------------------------------------|-----------|---------------------------|
| LITIES SHOWN IN THE   | SE SCHEI  | DULES ARE SPECIFIC T                      | O THE PR  | IME MANUFACTURER          |
| FED IN THE WRITTEN S  | SPECIFIC. | ATION SECTION 114000                      | . IF EQUI | PMENT FROM AN             |
|                       |           |                                           |           | ILITY OF THE KITCHEN      |
| JIPMENT CONTRACTO     | R TO CO   | ORDINATE AND SUBMI                        | T TO THE  | PROJECT DESIGN            |
| AIVI FOR KEVIEW.      |           |                                           |           |                           |
| LITIES LISTED ON THIS | S SCHEDU  | JLE FOR OWNER FURN                        | ISHED OF  | R VENDOR SUPPLIED         |
|                       |           | JMED FOR ENGINEERIN                       |           |                           |
|                       |           | O PROVIDE EQUIPMEN<br>ATH ASSOCIATES PRIO |           |                           |
| JII WIENT TO CRADINE  | L-MCOK    | ATTI ASSOCIATES I KIO                     | K IU COP  | STRUCTION.                |
|                       |           |                                           |           | ATH ASSOCIATES IF A       |
| LITY REQUIREMENT L    | ISTED O   | N THIS EQUIPMENT SCI                      | HEDULE I  | S NOT AVAILABLE.          |
| FR TO THE ABBREVIA    | TIONS NO  | OTES PROVIDED ON TH                       | US SHEET  | FOR CLARIFICATION OF      |
|                       |           | IS EQUIPMENT SCHED                        |           |                           |
|                       |           |                                           |           |                           |
|                       |           |                                           |           |                           |
| iations used:         |           |                                           |           |                           |
| Amperes               | EXH       | Exhaust                                   | IW        | Indirect waste            |
| Above finished floor  | FD        | Floor drain                               | KEC       | Kitchen Equip. Contractor |
| Below finished floor  | FFD       | Funnel floor drain                        | KW        | Kilowatt                  |
| Branch to connection  | FHW       | Fahrenheit hot water                      | MBTU      | BTU per hour/1000         |
| Cord & plug provided  | FS        | Floor sink                                | MUA       | Make-up air               |
| Cubic feet per minute | G         | Gas                                       | PC        | Plumbing Contractor       |
| Condensate return     | GC        | General Contractor                        | QD        | Quick disconnect          |
| Cold water            | GI        | Grease interceptor                        | SP        | Static pressure (WG)      |
| Drop from above       | HP        | Horsepower                                | SR        | Single receptacle         |

|                      | P     | LAN NOTES                                                                                        |                      |                                          |          |                                             |
|----------------------|-------|--------------------------------------------------------------------------------------------------|----------------------|------------------------------------------|----------|---------------------------------------------|
|                      | TH    | IS THE RESPONSIBILIT<br>THE DELIVERY PATH OF A<br>DIDITIONS PRIOR TO OF<br>ESIGNATED SPACE AS LO | ALL EQUII<br>RDERING | PMENT WITHIN THEIR<br>TO CONFIRM ALL EQU | SCOPE W  |                                             |
|                      | CC    | TCHEN EQUIPMENT CO<br>ONTRACTOR AS NECESS<br>IDTHS AND HEADER HE                                 | ARY FOR              | OPENINGS IN BUILDIN                      | NG, WALI | L LEAVE OUTS, DOOR                          |
|                      | CC    |                                                                                                  | ED BY TH             | IE PROJECT ARCHITEC                      |          | VIDED BY THE GENERAL<br>ET THE REQUIREMENTS |
|                      | PR    | EVISIONS TO THESE PLA<br>ROJECT DESIGN TEAM FO<br>DNSTRUCTION.                                   |                      |                                          |          |                                             |
|                      | BA    | OORING MATERIAL SPE<br>ASE AT ALL WALLS TO I<br>EFRIGERATED ROOMS.                               |                      |                                          |          | COVIDED WITH A COVED<br>OF WALK-IN          |
|                      | ST    | LL FOODSERVICE EQUIP<br>ANDARDS OF THE NATI<br>CCORDINGLY.                                       |                      |                                          |          |                                             |
|                      |       |                                                                                                  |                      |                                          |          |                                             |
|                      | Abbre | eviations used:                                                                                  |                      |                                          |          |                                             |
|                      | А     | Amperes                                                                                          | EXH                  | Exhaust                                  | IW       | Indirect waste                              |
|                      | AFF   | Above finished floor                                                                             | FD                   | Floor drain                              | KEC      | Kitchen Equip. Contractor                   |
|                      | BFF   | Below finished floor                                                                             | FFD                  | Funnel floor drain                       | KW       | Kilowatt                                    |
|                      | BTC   | Branch to connection                                                                             | FHW                  | Fahrenheit hot water                     |          | BTU per hour/1000                           |
| Cualatura            |       | Cord & plug provided                                                                             |                      | Floor sink                               |          | Make-up air                                 |
| Crabtree             | CFM   | Cubic feet per minute                                                                            | G                    | Gas                                      | PC       | Plumbing Contractor                         |
|                      | CR    | Condensate return                                                                                | GC                   | General Contractor                       | QD       | Quick disconnect                            |
| McGrath              | CW    | Cold water                                                                                       | GI                   | Grease interceptor                       | SP       | Static pressure (WG)                        |
|                      | DFA   | Drop from above                                                                                  | HP                   | Horsepower                               | SR       | Single receptacle                           |
| ASSOCIATES, INC.     | DR    | Duplex receptacle                                                                                | HW                   | Hot water                                | SS       | Steam supply                                |
| 01 1 070 070 070 070 | FC    | Electrical contractor                                                                            | H&CW                 | Hot & cold water                         | W        | Waste (direct connection)                   |