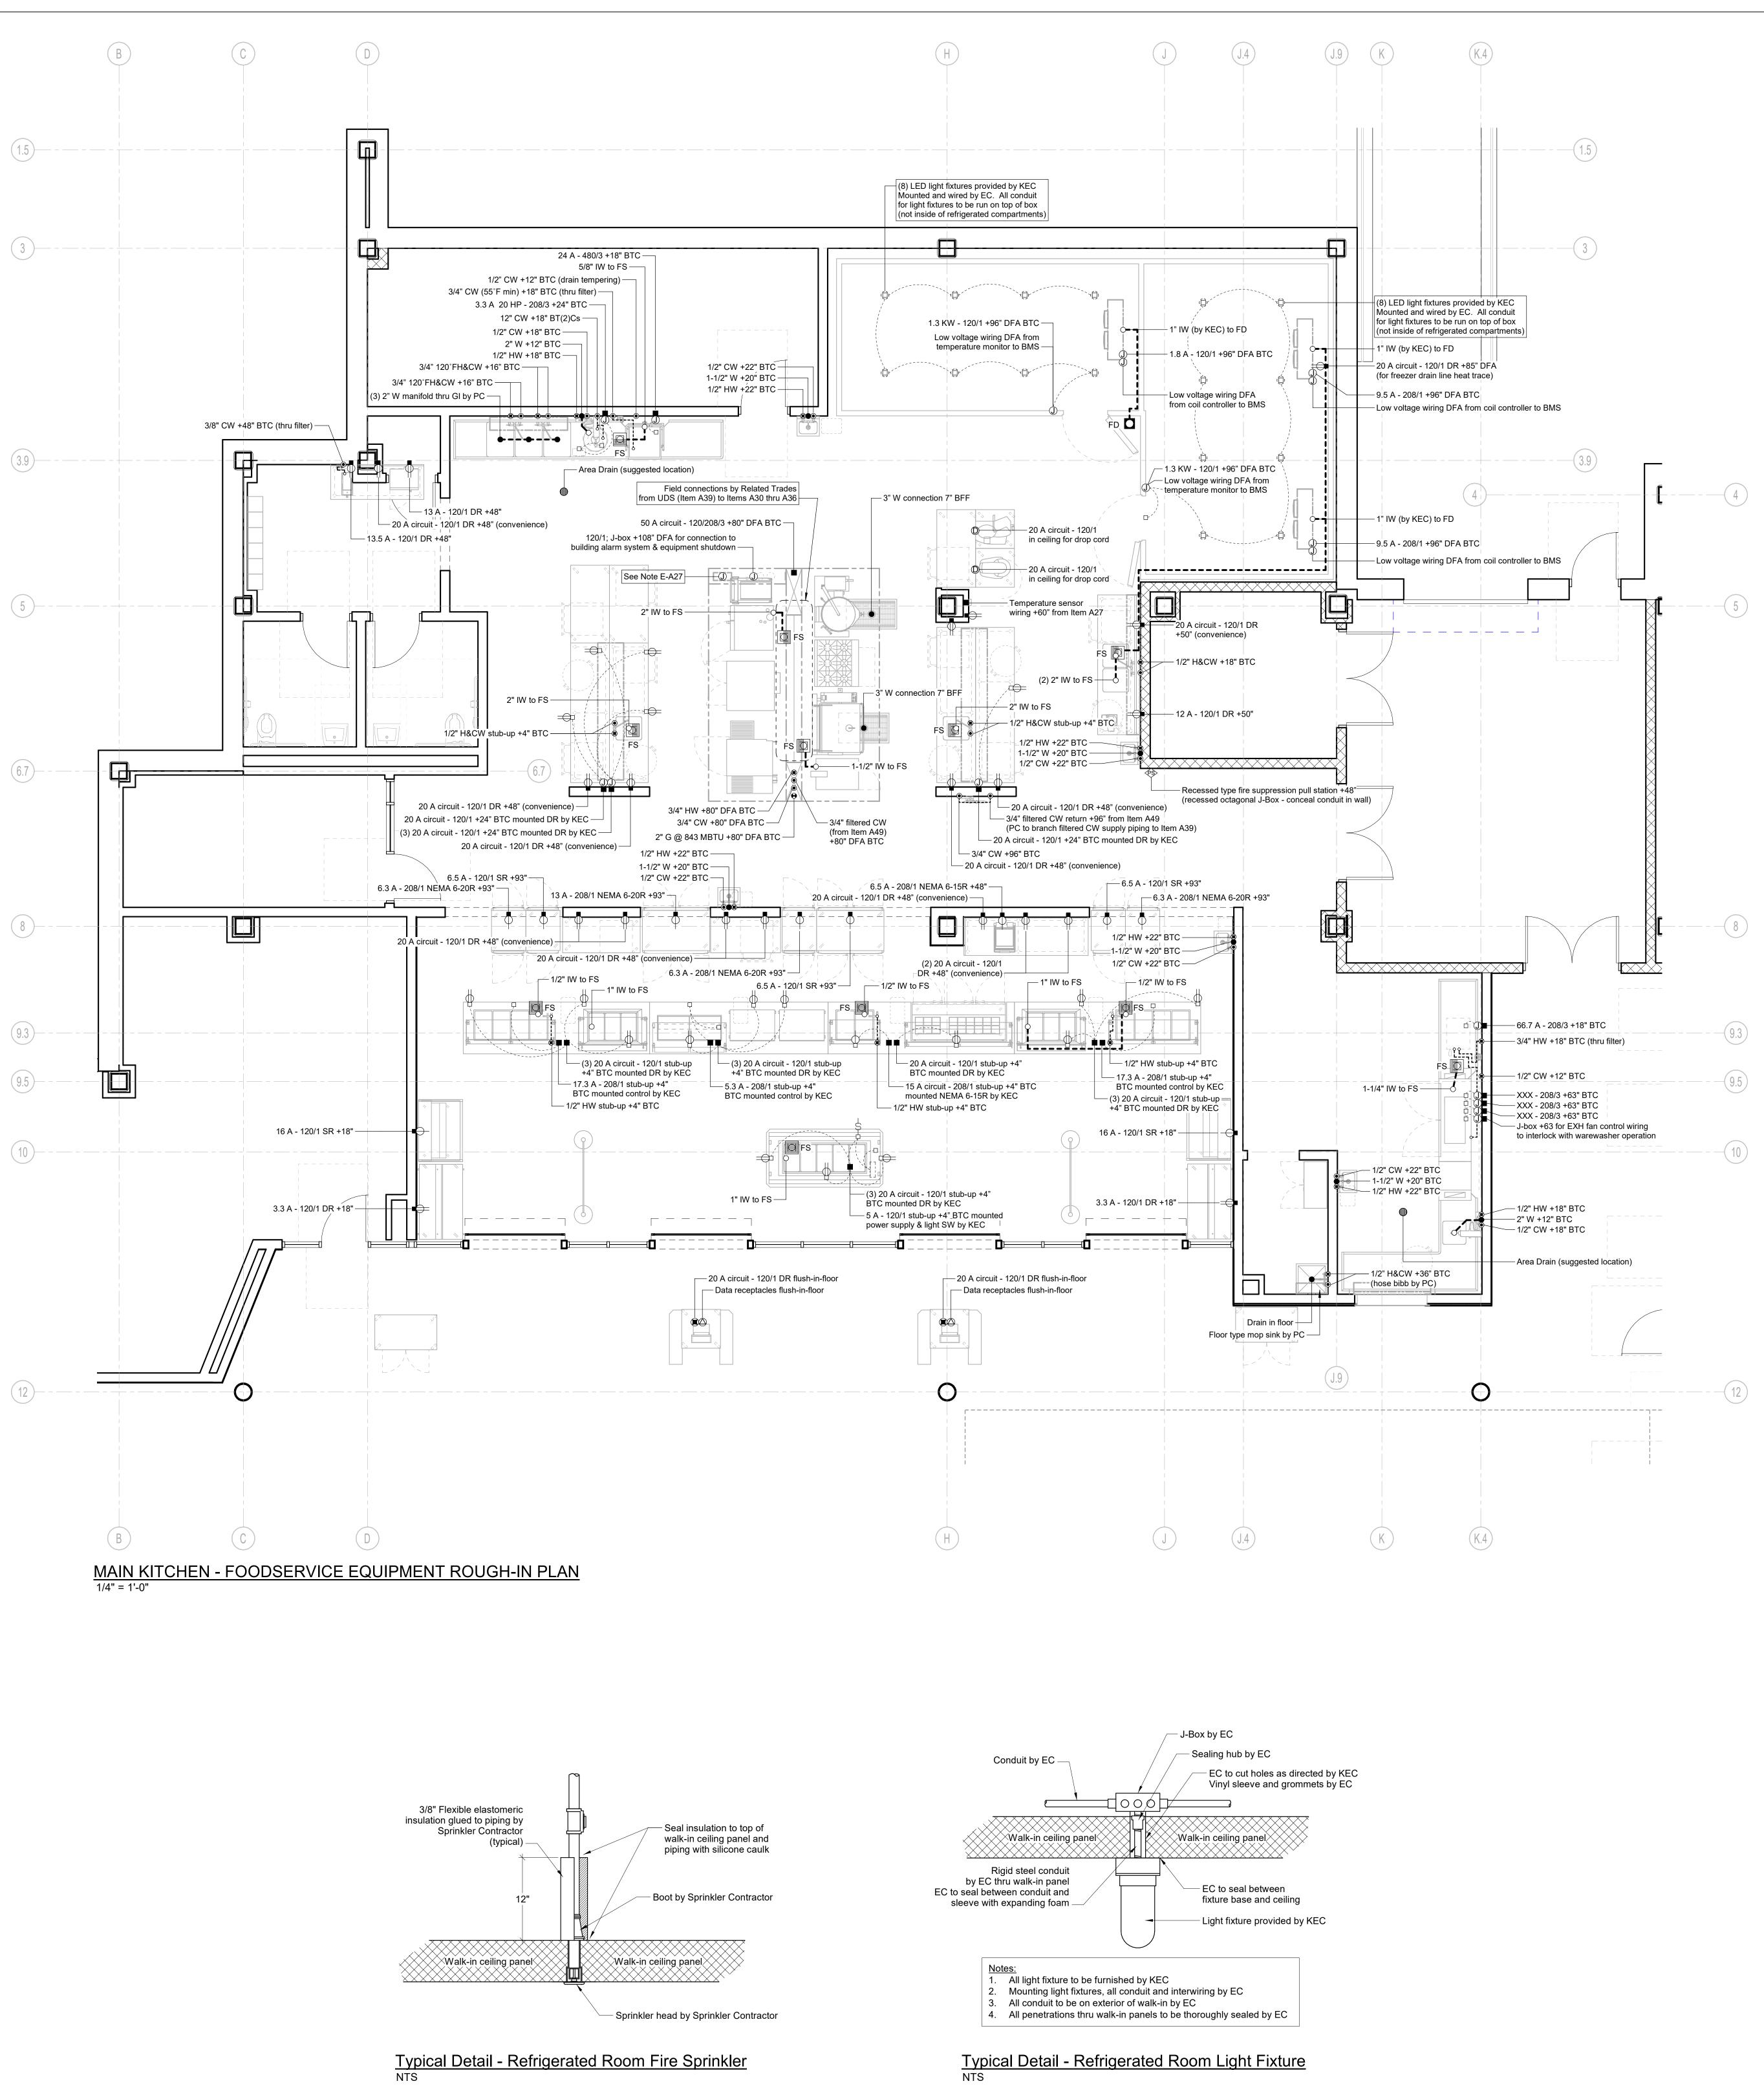

|                  | MAIN KITCHEN - SCHEDULE OF FOODSERVICE EQUIPMENT & CONNECTIONS |                                                                                        |                                                                                                          |                                                                                                                                     |              |                                | MAIN KITCHEN - SCHEDULE OF FOODSERVICE EQUIPMENT & CONNECTION |                                   |                                                                                                         |                                                                                                             |  |
|------------------|----------------------------------------------------------------|----------------------------------------------------------------------------------------|----------------------------------------------------------------------------------------------------------|-------------------------------------------------------------------------------------------------------------------------------------|--------------|--------------------------------|---------------------------------------------------------------|-----------------------------------|---------------------------------------------------------------------------------------------------------|-------------------------------------------------------------------------------------------------------------|--|
| Item Qty         |                                                                | Plumbing                                                                               | Electrical                                                                                               | Mechanical / Equipment Remarks                                                                                                      |              | Qty                            | Description                                                   | Plumbing                          | Electrical                                                                                              | Mechanical / Equipm                                                                                         |  |
| A01 13<br>A02 7  | Storage Shelving, Five-Tier<br>Dunnage Rack                    |                                                                                        |                                                                                                          |                                                                                                                                     | A51<br>A52   | 1 -Spare Nu<br>1 Food Proc     |                                                               |                                   | 12 A - 120/1 - C&P                                                                                      |                                                                                                             |  |
| A02 7<br>A03 23  |                                                                |                                                                                        |                                                                                                          |                                                                                                                                     | A52<br>A53   | 1 Prep Table                   |                                                               | 1/2" H&CW (2) 2" IW to FS         | 20 A circuit - 120/1 wall mounted convenience DR                                                        |                                                                                                             |  |
| A04 6            | Dunnage Rack, Mobile                                           |                                                                                        |                                                                                                          |                                                                                                                                     | A54          | 1 Wall Shelf                   |                                                               |                                   |                                                                                                         | Requires wall blocking by GC in non-masonry walls                                                           |  |
|                  | Pan Rack, Mobile                                               |                                                                                        |                                                                                                          |                                                                                                                                     | A55          | 1 Water Filte                  | 5                                                             | 3/8" CW                           |                                                                                                         |                                                                                                             |  |
| A06 5<br>A07 1   | Utility Cart                                                   |                                                                                        |                                                                                                          |                                                                                                                                     | A56<br>A57   |                                | Coffee Brewer                                                 | 1/4" filtered CW (from Item A55)  | 13.5 A - 120/1 - C&P<br>13 A - 120/1 - C&P                                                              | Verify all utility requirements for existing equipment                                                      |  |
| A07 1            | Walk-in Cooler                                                 |                                                                                        | 1.1 KW - 120/1 (lights, temp. monitor/alarm, etc);<br>Low voltage wiring from temperature monitor to BMS | Requires floor recess by GC                                                                                                         | A57<br>A58   | 1 Microwave<br>1 Work Table    |                                                               |                                   | 20 A circuit - 120/1 wall mounted convenience DR                                                        |                                                                                                             |  |
| A08 1            | Walk-in Freezer                                                |                                                                                        | 1.3 KW - 120/1 (lights, temp. monitor/alarm, etc);                                                       | Requires floor recess by GC                                                                                                         | A59          |                                | er, Three-Tier (by GC)                                        |                                   |                                                                                                         | Requires wall blocking by GC in non-masonry walls                                                           |  |
|                  |                                                                |                                                                                        | Low voltage wiring from temperature monitor to BMS; 20 A circuit - 120/1 DR (drain line heater)          |                                                                                                                                     | B01          |                                | g Cabinet, Pass-Thru                                          |                                   | 6.3 A - 208/1 - C&P (NEMA 6-20P)                                                                        |                                                                                                             |  |
| A09a 1           | Cooler Condensing Unit                                         |                                                                                        | 11.9 A - 1.5 HP - 208/3                                                                                  | Located on Second Floor Roof per Detail 1/FS1-2-1                                                                                   | B02<br>B03   | 1 Mobile Wo                    |                                                               |                                   | <ul><li>(2) 20 A circuit - 120/1 wall mounted convenience DR</li><li>6.5 A - 120/1 - C&amp;P</li></ul>  |                                                                                                             |  |
| A09b 1           | Cooler Evaporator Coil                                         | 1" IW (by KEC) to FD                                                                   | 1.8 A - 120/1;                                                                                           | Remote refrigeration from Item A12a                                                                                                 | B03<br>B04   | 1 Refrigerato                  | r, Pass-Thru<br>rk Table                                      |                                   | (2) 20 A circuit - 120/1 wall mounted convenience DR                                                    |                                                                                                             |  |
| A09c 1           | Freezer Condensing Unit                                        |                                                                                        | Low voltage wiring from evaporator coil controller to BMS<br>11.9 A - 2.5 HP - 208/3                     | Located on Second Floor Roof per Detail 1/FS1-2-1                                                                                   | B05          |                                | g Cabinet, Pass-Thru                                          |                                   | 13 A - 208/1 - C&P (NEMA 6-20P)                                                                         |                                                                                                             |  |
| A090 1<br>A09d 1 | Freezer Evaporator Coil                                        | 1" IW (by KEC) to FD                                                                   | 9.5 A - 208/1;                                                                                           | Remote refrigeration from Item A12c                                                                                                 | B06          |                                | g Cabinet, Pass-Thru                                          |                                   | 6.3 A - 208/1 - C&P (NEMA 6-20P)                                                                        |                                                                                                             |  |
|                  |                                                                |                                                                                        | Low voltage wiring from evaporator coil controller to BMS                                                |                                                                                                                                     | B07          | 0                              | r, Pass-Thru                                                  |                                   | 6.5 A - 120/1 - C&P                                                                                     |                                                                                                             |  |
| A09e 1           | Freezer Condensing Unit                                        |                                                                                        | 11.9 A - 2.5 HP - 208/3                                                                                  | Located on Second Floor Roof per Detail 1/FS1-2-1                                                                                   | B08<br>B09   | 1 Work Table<br>1 -Spare Nu    |                                                               |                                   | (3) 20 A circuit - 120/1 wall mounted convenience DR                                                    |                                                                                                             |  |
| A09f 1           | Freezer Evaporator Coil                                        | 1" IW (by KEC) to FD                                                                   | 9.5 A - 208/1;<br>Low voltage wiring from evaporator coil controller to BMS                              | Remote refrigeration from Item A12e                                                                                                 | B10          |                                | , Aluminum Plate                                              |                                   | 6.5 A - 208/1 - C&P (NEMA 6-15P)                                                                        |                                                                                                             |  |
| A10 1            | -Spare Number-                                                 |                                                                                        |                                                                                                          |                                                                                                                                     | B11          | 1 Hand Sink                    |                                                               | 1/2" H&CW 1-1/2" W                |                                                                                                         | Requires wall blocking by GC in non-masonry walls                                                           |  |
| A11 1            | -Spare Number-                                                 |                                                                                        |                                                                                                          |                                                                                                                                     | B12          | 1 Waste Bin                    |                                                               |                                   |                                                                                                         |                                                                                                             |  |
| A12 1            | Three-Compartment Sink                                         | <ul><li>(2) 3/4" 120°FH&amp;CW</li><li>(3) 2" W manifold thru GI by PC</li></ul>       |                                                                                                          |                                                                                                                                     | B13<br>B13a  |                                | ving Counter<br>lass Food Display Case                        |                                   | (3) 20 A circuit - 120/1 mounted DR by KEC (stub-up)                                                    |                                                                                                             |  |
| A13 1            | Wall Shelf                                                     |                                                                                        |                                                                                                          | Requires wall blocking by GC in non-masonry walls                                                                                   | B13b         |                                | e Glass Food Protector Case                                   |                                   |                                                                                                         |                                                                                                             |  |
| A14 1            | Disposer Control Panel                                         |                                                                                        | 3.3 A - 2 HP - 208/3                                                                                     | Panel includes integral line disconnect SW                                                                                          | B14          |                                | Vell Assembly, Drop-In                                        | 1/2" IW to FS                     | 17.3 A - 3.6 KW - 208/1 (stub-up)                                                                       |                                                                                                             |  |
| A15 1            | Disposer                                                       | (2) 1/2" CW; 2" W                                                                      | Power from Item A13                                                                                      |                                                                                                                                     | B15          | 1 Prep Top F                   | <u> </u>                                                      |                                   | 3 A - 120/1 - C&P (from mounted DR at Item B19)                                                         |                                                                                                             |  |
| A16 1<br>A17 1   | Hose Reel Assembly<br>Warewasher, Door-Type, Ventless          | 1/2" H&CW<br>3/4" CW (55°F min) (from Item A17a);                                      | 24 A - 480/3                                                                                             | Requires wall blocking by GC in non-masonry walls           Unit provided with drain water tempering system;                        | B16<br>B17   | 4 Trash Bin (<br>3 Fill Faucet |                                                               | 1/2" HW (stub-up)                 |                                                                                                         |                                                                                                             |  |
|                  | Warewasher, Door-Type, Venuess                                 | 1/2" CW (drain tempering); 5/8" IW to FS                                               | 24 A - 400/5                                                                                             | Latent Heat Output: 6,800 BTU/Hr;                                                                                                   | B17<br>B18   |                                | Vell Assembly, Drop-In                                        | 1/2 HW (stub-up)                  | 8.7 A - 208/1 - C&P (from mounted NEMA 6-15R at Item B19)                                               |                                                                                                             |  |
|                  |                                                                |                                                                                        |                                                                                                          | Sensible Heat Output: 5,000 BTU/Hr                                                                                                  | B19          | 1 Deli Servin                  | <i>,</i> , ,                                                  |                                   | 20 A circuit - 120/1 mounted DR by KEC (stub-up);                                                       |                                                                                                             |  |
| A17a 1<br>A18 1  | Water Filter Assembly<br>Clean Ware Table                      | 3/4" CW (55°F min)                                                                     |                                                                                                          | Requires wall blocking by GC in non-masonry walls                                                                                   |              |                                |                                                               |                                   | 15 A circuit - 208/1 mounted NEMA 6-15R by KEC (stub-up)                                                |                                                                                                             |  |
| A10 1<br>A19 3   | Hand Sink                                                      | 1/2" H&CW 1-1/2" W                                                                     |                                                                                                          | Requires wall blocking by GC in non-masonry walls                                                                                   | B19a<br>B19b |                                | e Glass Food Protector Case<br>e Glass Food Protector Case    |                                   |                                                                                                         |                                                                                                             |  |
| A20 3            | Waste Bin (by Owner)                                           |                                                                                        |                                                                                                          |                                                                                                                                     | B195<br>B20  |                                | Grab & Go Display Refrigerator                                |                                   | 16 A - 120/1 - C&P                                                                                      |                                                                                                             |  |
| A21 1            | -Spare Number-                                                 |                                                                                        |                                                                                                          |                                                                                                                                     | B21          | 1 Cold Pan,                    |                                                               | 1" IW to FS                       | 3.8 A - 120/1 - C&P (from mounted DR at Item B13)                                                       |                                                                                                             |  |
| A22 1<br>A23 3   | -Spare Number-<br>Mobile Work Table                            |                                                                                        |                                                                                                          |                                                                                                                                     | B22          | 1 -Spare Nu                    |                                                               |                                   |                                                                                                         |                                                                                                             |  |
| A23 3<br>A24 5   | Waste Barrel (by Owner)                                        |                                                                                        |                                                                                                          |                                                                                                                                     | B23<br>B24   |                                | eated Shelf<br>face, Drop-In                                  |                                   | 15.1 A - 120/1 - C&P (from mounted DR at Item B25)<br>7.1 A - 120/1 - C&P (from mounted DR at Item B25) |                                                                                                             |  |
| A25 1            | Work Table                                                     |                                                                                        | 20 A circuit - 120/1 mounted DR by KEC;                                                                  |                                                                                                                                     | B24<br>B25   |                                | Go Serving Counter                                            |                                   | (3) 20 A circuit - 120/1 mounted DR by KEC (stub-up)                                                    |                                                                                                             |  |
| A 00 4           | Cook's Work Table with Sink & Overshelf                        | 1/2" H&CW (stub-up); 2" IW to FS                                                       | 20 A circuit - 120/1 wall mounted convenience DR                                                         |                                                                                                                                     | B25a         |                                | Glass Food Protector w/ Warmer                                |                                   | 5.3 A - 208/1 (stub-up)                                                                                 |                                                                                                             |  |
| A26 1            | Cook's work Table with Sink & Oversnell                        | 1/2 Hactiv (stud-up); 2 100 to FS                                                      | (3) 20 A circuit - 120/1 mounted DR by KEC;<br>20 A circuit - 120/1 wall mounted convenience DR          |                                                                                                                                     | B26          |                                | Grab & Go Display Refrigerator                                |                                   | 16 A - 120/1 - C&P                                                                                      |                                                                                                             |  |
| A27 1            | Ventilator Demand Control System                               |                                                                                        | 15 A circuit - 120/1 (See Note E-A27/FS2-2-1)                                                            | Control for Items A37 & A38; System processor with EXH VFD mounted in hood cabinet                                                  | B27<br>B27a  |                                | ving Counter<br>lass Food Display Case                        |                                   | (3) 20 A circuit - 120/1 mounted DR by KEC (stub-up)                                                    |                                                                                                             |  |
| A27a 1           | Ventilator Control Interface Screen                            |                                                                                        | Cable from Item A27                                                                                      | Cable supplied with system                                                                                                          | B27b         |                                | e Glass Food Protector Case                                   |                                   |                                                                                                         |                                                                                                             |  |
| A27b 1<br>A28 1  | Room Temperature Sensor<br>Fire Suppression System             |                                                                                        | Wiring from Item A27<br>120/1; J-box for connection to building                                          | Protection for Items A37 & A38: Mounted in hood cabinet                                                                             | B28          | 1 Cold Pan,                    | Drop-In                                                       | 1" IW to FS                       | 3.8 A - 120/1 - C&P (from mounted DR at Item B27)                                                       |                                                                                                             |  |
| 120              |                                                                |                                                                                        | alarm system & equipment shutdown                                                                        |                                                                                                                                     | B29          |                                | Vell Assembly, Drop-In                                        | 1/2" IW to FS                     | 17.3 A - 3.6 KW - 208/1 (stub-up)                                                                       |                                                                                                             |  |
| A29 1            | Mobile Oven Rack                                               |                                                                                        |                                                                                                          |                                                                                                                                     | B30<br>B31   | 1 -Spare Nu<br>1 -Spare Nu     |                                                               |                                   |                                                                                                         |                                                                                                             |  |
| A30 1            | Combination Oven/Steamer, Roll-In                              | 3/4" G @ 160 MBTU (from Item A39);<br>3/4" filtered CW (from Item A39); 2" IW to FS    | 15 A - 120/1 - C&P (from Item A39)                                                                       |                                                                                                                                     | B32          | 1 -Spare Nu                    |                                                               |                                   |                                                                                                         |                                                                                                             |  |
| A31 1            | Double Convection Oven                                         | 3/4" G @ 100 MBTU (from Item A39)                                                      | (2) 8 A - 120/1 - C&P (from Item A39)                                                                    |                                                                                                                                     | B33          | 2 Milk Coole                   |                                                               |                                   | 3.3 A - 120/1 - C&P                                                                                     |                                                                                                             |  |
| A32 1            | Conveyor Oven on Stand                                         | 3/4" G @ 40 MBTU (from Item A39)                                                       | 7 A - 120/1 - C&P (from Item A39)                                                                        |                                                                                                                                     | B34          |                                | ier Bollard (set of two)                                      |                                   |                                                                                                         |                                                                                                             |  |
| A33 1            | Ten-Pan Steamer                                                | 3/4" G @ 84 MBTU (from Item A39);<br>3/8" filtered CW (from Item A39); 1-1/2" IW to FS | 2 A - 120/1 (from Item A39)                                                                              |                                                                                                                                     | B35<br>B35a  | 1 Salad Bar                    | Counter                                                       | / Lights                          | (3) 20 A circuit - 120/1 mounted DR by KEC (stub-up)<br>5 A - 120/1 (stub-up)                           | Includes LED power supply and switch to be mounted                                                          |  |
| A34 1            | Forty-Gallon Tilting Braising Pan                              | 1/2" G @ 144 MBTU (from Item A39);                                                     | 5 A - 120/1 (from Item A39)                                                                              |                                                                                                                                     | B36          | 1 Cold Pan,                    |                                                               | 1" IW to FS                       | 8.7 A - 120/1 - C&P (from mounted DR at Item B35)                                                       |                                                                                                             |  |
|                  |                                                                | 1/2" H&CW (from Item A39)                                                              |                                                                                                          |                                                                                                                                     | B37          | 1 -Spare Nu                    | nber-                                                         |                                   |                                                                                                         |                                                                                                             |  |
| A35 1<br>A36 1   | Six-Burner Range with Oven<br>Forty-Gallon Tilting Kettle      | 3/4" G @ 215 MBTU (from Item A39)<br>1/2" G @ 100 MBTU (from Item A39);                | 0.1 A - 120/1 - C&P (from Item A39)<br>5 A - 120/1 (from Item A39)                                       |                                                                                                                                     | B38          | 1 -Spare Nu                    |                                                               |                                   |                                                                                                         |                                                                                                             |  |
|                  | Tory-Ganon Thung Kette                                         | 1/2" H&CW (from Item A39)                                                              | 5 A - 120/1 (nom item A39)                                                                               |                                                                                                                                     | B39<br>B40   | 2 Mobile Cor<br>2 Mobile Cas   | ndiment Counter                                               |                                   |                                                                                                         |                                                                                                             |  |
| A37 1            | Exhaust Ventilator                                             |                                                                                        | Power to lights from Item A27                                                                            | EXH: 2,800 total CFM thru (2) 12" diameter collars @ -0.620" SP;                                                                    | B40          |                                | rminal (by Owner)                                             |                                   | 120/1 - C&P (floor receptacle);                                                                         |                                                                                                             |  |
| A38 1            | Exhaust Ventilator                                             |                                                                                        | Power to lights from Item A27                                                                            | Coordinate support from structure above for hood hangers by KEC<br>EXH: 3,300 total CFM thru (2) 14" diameter collars @ -0.651" SP; |              |                                |                                                               |                                   | Data Cable (floor receptacle)                                                                           |                                                                                                             |  |
| A36 I            |                                                                |                                                                                        | Fower to lights from them A27                                                                            | Coordinate support from structure above for hood hangers by KEC                                                                     | B42<br>B43   | 1 -Spare Nu                    |                                                               |                                   |                                                                                                         |                                                                                                             |  |
| A39 1            | Utility Distribution System (UDS)                              | 2" G @ 843 MBTU (1,700 MBTU system capacity);                                          | 50 A circuit - 120/208/3                                                                                 | All electrical connectors and flexible water connectors to associated equipment provided with                                       | B43<br>B44   | 1 -Spare Nul                   | R Service Faucet (by PC)                                      | 1/2" H&CW: Drain in floor         |                                                                                                         | Install on sub-floor prior to finished floor                                                                |  |
| A40 2            | Floor Pan & Grate                                              | 3/4" HW; 3/4" CW; 3/4" filtered CW (from Item A49)<br>3" W conn 7" BFF                 |                                                                                                          | system by KEC. (Field connections by Related Trades)<br>Requires floor depression by GC                                             | B45          | 1 Mop Rack/                    |                                                               |                                   |                                                                                                         | Requires wall blocking by GC in non-masonry walls                                                           |  |
| A40 2<br>A41 1   | -Spare Number-                                                 |                                                                                        |                                                                                                          |                                                                                                                                     | B46          |                                | Storage Cabinet                                               |                                   |                                                                                                         | Requires wall blocking by GC in non-masonry walls                                                           |  |
| A42 1            | -Spare Number-                                                 |                                                                                        |                                                                                                          |                                                                                                                                     | B47          |                                | lving Unit, Four-Tier                                         |                                   |                                                                                                         |                                                                                                             |  |
| A43 2            | Drop Cord with Inline GFCI                                     |                                                                                        | 20 A circuit - 120/1                                                                                     | Provided by KEC, mounted and wired by EC; Includes inline GFCI                                                                      | B48<br>B49   | 1 Clean War                    | e Table<br>warewasher, Conveyor Type                          | 3/4" 180°FHW (from Item B49b);    | 95 A - 208/3 (machine & tank heat);                                                                     | EXH: 200 & 400 CFM thru (2) 4" x 16" vents @ 0.25"                                                          |  |
| A44 2            | Mobile Equipment Stand<br>Automatic Slicer                     |                                                                                        | 5.6 A - 120/1 - C&P (from Item A43)                                                                      |                                                                                                                                     |              |                                | maremanner, conveyor rype                                     | 1/2" CW; 1-1/4" IW to FS          | 59 A - 208/3 (booster heater)                                                                           | Unit includes drain water tempering system;                                                                 |  |
| A45 1<br>A46 1   | Automatic Slicer<br>Twenty-Quart Mixer                         |                                                                                        | 8 A - 120/1 - C&P (from Item A43)<br>8 A - 120/1 - C&P (from Item A43)                                   |                                                                                                                                     |              |                                | n A                                                           | 2/481.044                         |                                                                                                         | Verify all utility requirements for existing equipment                                                      |  |
| A40 1<br>A47 1   | Cook's Work Table with Sink & Overshelf                        | 1/2" H&CW (stub-up); 2" IW to FS                                                       | (2) 20 A circuit - 120/1 wall mounted convenience DR                                                     |                                                                                                                                     | B49a<br>B49b | 1 Water Filte                  | r Assembly<br>eater, Large Compact                            | 3/4" HW<br>3/4" HW from Item B49a | 66.7 A - 208/3                                                                                          | Requires wall blocking by GC in non-masonry walls<br>Verify all utility requirements for existing equipment |  |
| A48 1            | Work Table                                                     |                                                                                        | 20 A circuit - 120/1 mounted DR by KEC;                                                                  |                                                                                                                                     | B490<br>B50  |                                | iteel Exhaust Duct                                            |                                   |                                                                                                         |                                                                                                             |  |
| A49 1            | Water Filter Assembly                                          | 3/4" CW                                                                                | (2) 20 A circuit - 120/1 wall mounted convenience DR                                                     | PC to branch filtered water output piping to Item A39                                                                               | B51          | 1 Hose Reel                    | Assembly                                                      | 1/2" H&CW                         |                                                                                                         | Requires wall blocking by GC in non-masonry walls                                                           |  |
| A49 1<br>A50 1   | -Spare Number-                                                 |                                                                                        |                                                                                                          |                                                                                                                                     | B52          |                                | / Table with Scrap Sink & Integral Pass                       | s-Thru 2" W                       |                                                                                                         |                                                                                                             |  |
|                  | - par 6                                                        |                                                                                        | 1                                                                                                        | 1                                                                                                                                   | B53          | Window Fr<br>1 Roll-Down       |                                                               |                                   |                                                                                                         | Requires wall blocking by GC in non-masonry walls                                                           |  |
|                  |                                                                |                                                                                        |                                                                                                          |                                                                                                                                     | B53          |                                | rel (by Owner)                                                |                                   |                                                                                                         |                                                                                                             |  |
|                  |                                                                |                                                                                        |                                                                                                          |                                                                                                                                     |              |                                |                                                               |                                   |                                                                                                         |                                                                                                             |  |
|                  |                                                                |                                                                                        |                                                                                                          |                                                                                                                                     | B55<br>B56   | 1 Hand Sink<br>1 Waste Bin     |                                                               | 1/2" H&CW 1-1/2" W                |                                                                                                         | Requires wall blocking by GC in non-masonry walls                                                           |  |

AFF

| uipment Remarks      |
|----------------------|
|                      |
|                      |
| valls                |
| nent                 |
|                      |
| valls                |
|                      |
|                      |
|                      |
|                      |
|                      |
|                      |
|                      |
| valls                |
|                      |
|                      |
|                      |
|                      |
|                      |
|                      |
|                      |
|                      |
|                      |
|                      |
|                      |
|                      |
|                      |
|                      |
|                      |
|                      |
|                      |
|                      |
|                      |
|                      |
|                      |
|                      |
| ounted below counter |
|                      |
|                      |
|                      |
|                      |
|                      |
|                      |
| valls                |
| valls                |
|                      |
| 0.25" SP;            |
| nent                 |
| valls                |
| nent                 |
| valls                |
|                      |
| valls                |
| valls                |
| <b>Van</b> u         |
|                      |