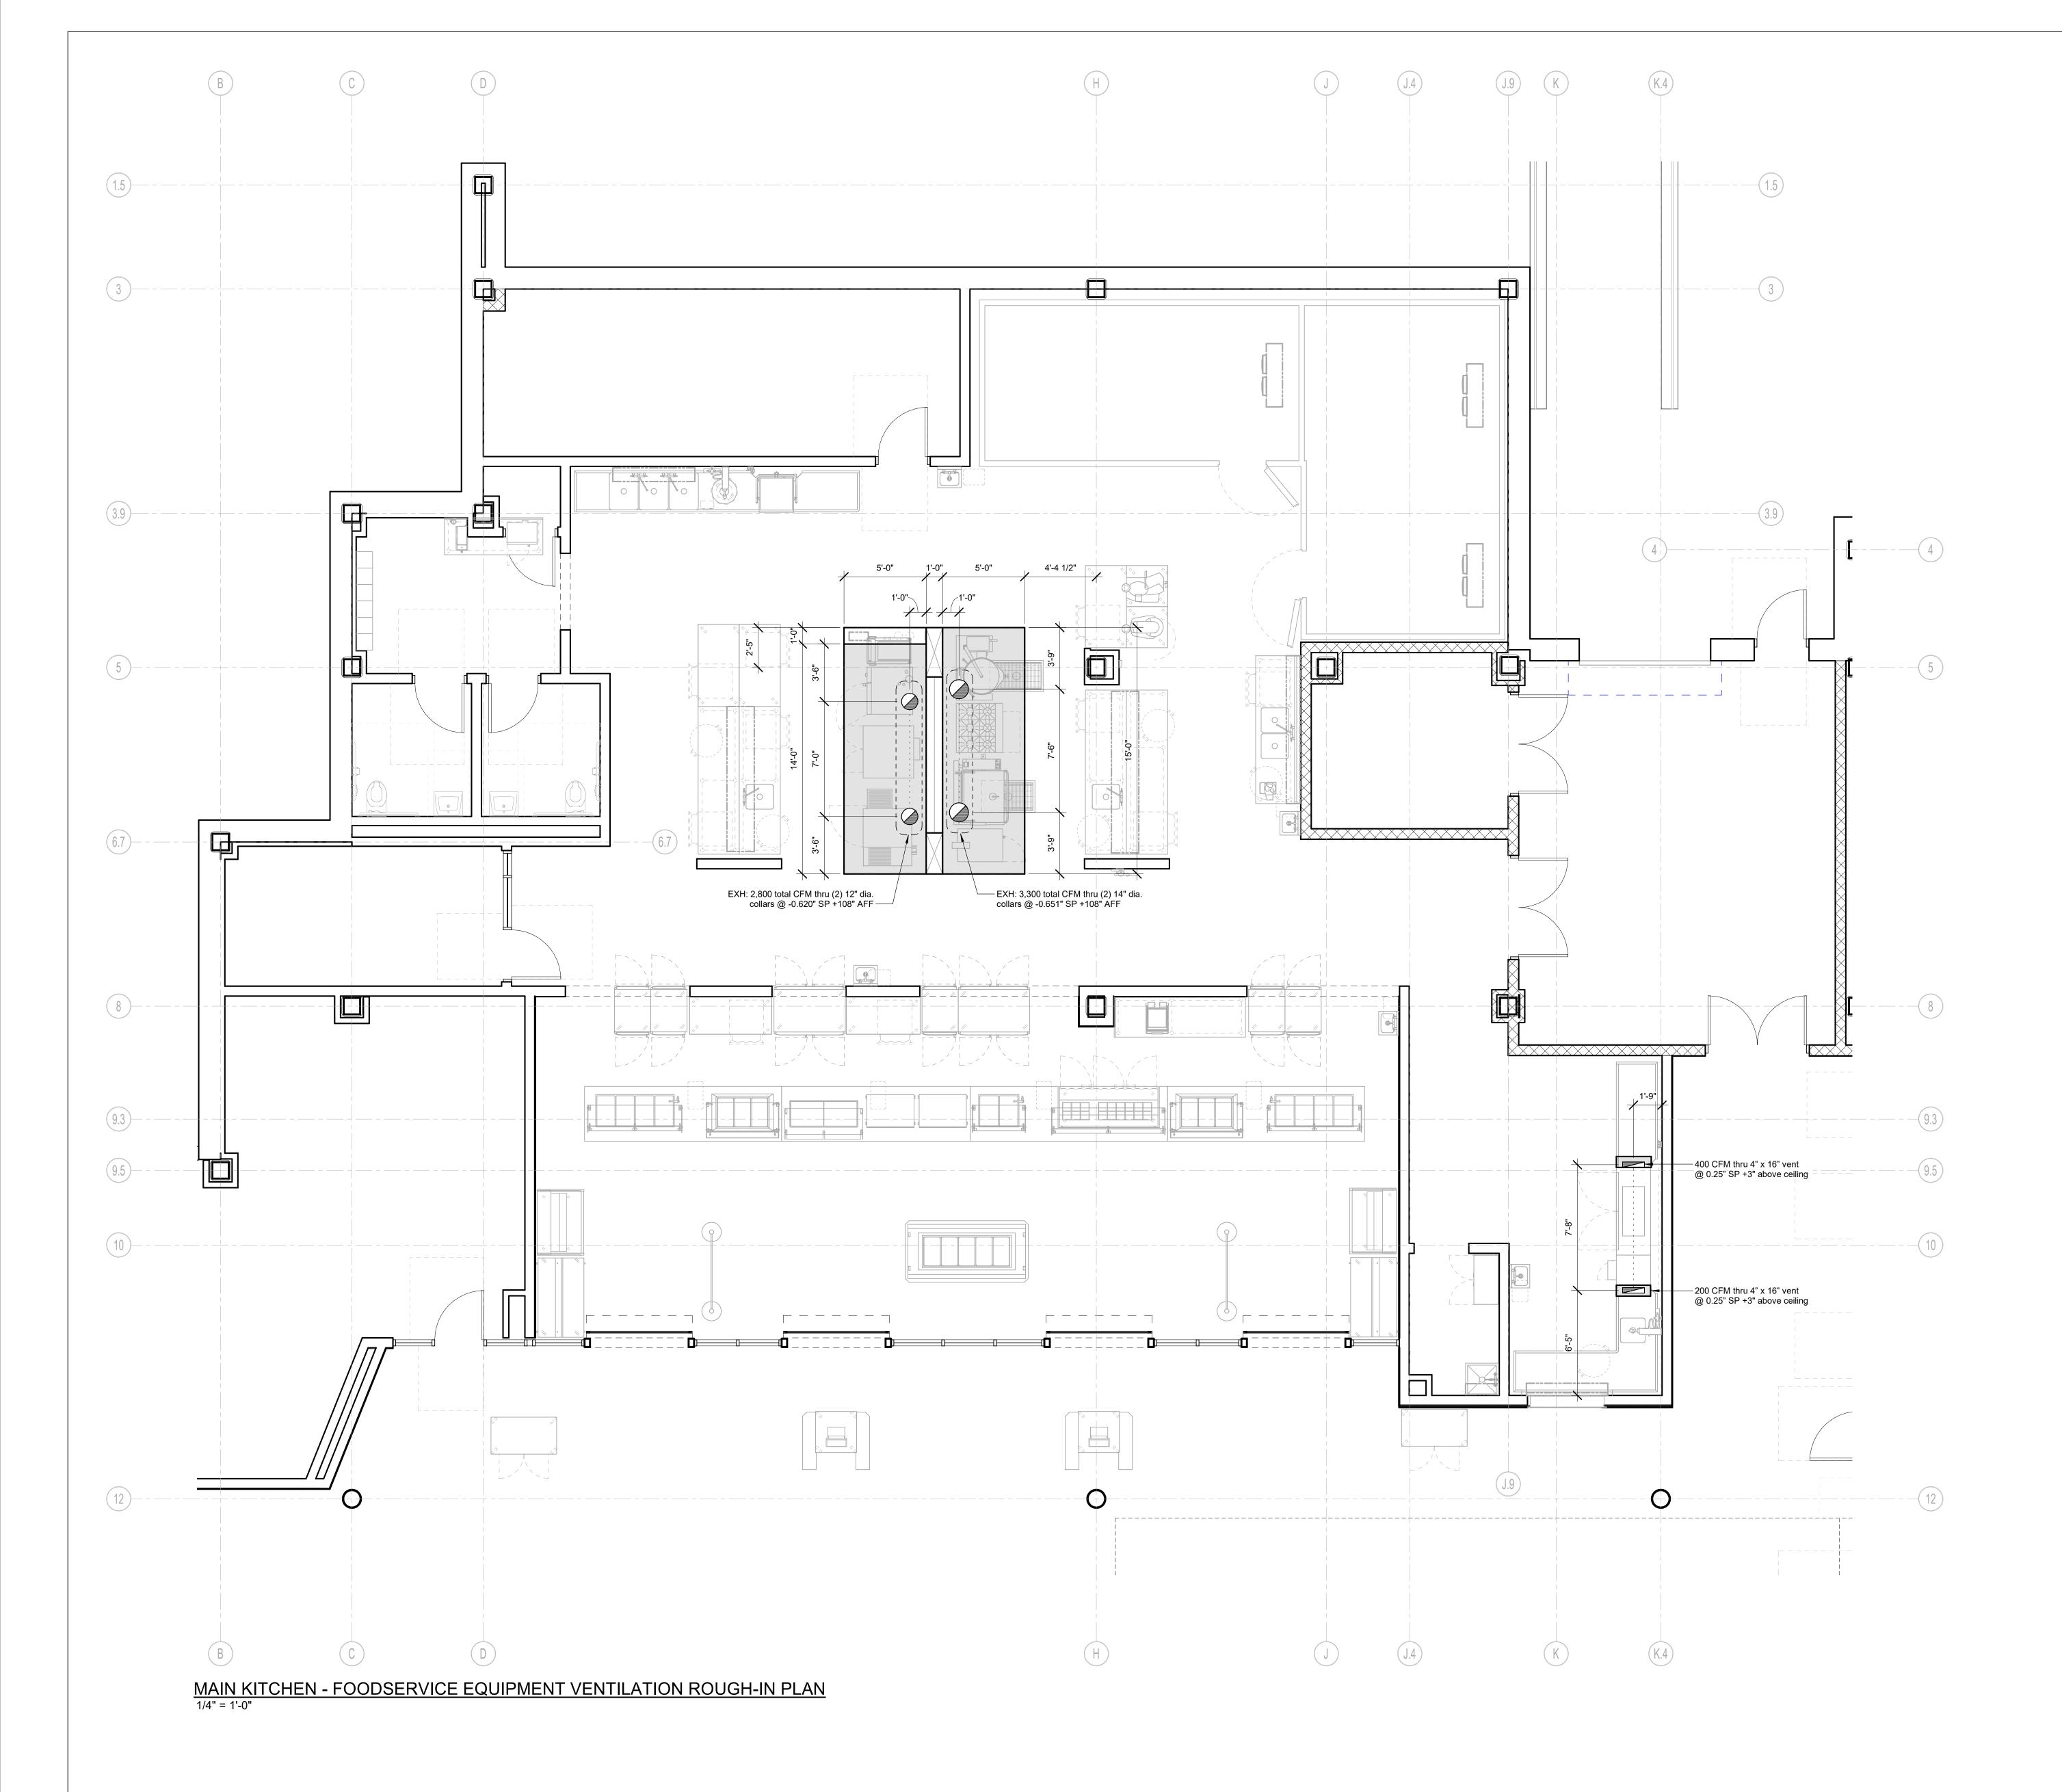

|                  | MAIN KITCHEN - SCHEDULE OF FOODSERVICE EQUIPMENT & CONNECTIONS |                                                                                        |                                                                                                          |                                                                                                                                     |              |                                | MAIN KITCHEN - SCHEDULE OF FOODSERVICE EQUIPMENT & CONNECTION |                                   |                                                                                                         |                                                                                                             |  |
|------------------|----------------------------------------------------------------|----------------------------------------------------------------------------------------|----------------------------------------------------------------------------------------------------------|-------------------------------------------------------------------------------------------------------------------------------------|--------------|--------------------------------|---------------------------------------------------------------|-----------------------------------|---------------------------------------------------------------------------------------------------------|-------------------------------------------------------------------------------------------------------------|--|
| Item Qty         |                                                                | Plumbing                                                                               | Electrical                                                                                               | Mechanical / Equipment Remarks                                                                                                      |              | Qty                            | Description                                                   | Plumbing                          | Electrical                                                                                              | Mechanical / Equipm                                                                                         |  |
| A01 13<br>A02 7  | Storage Shelving, Five-Tier<br>Dunnage Rack                    |                                                                                        |                                                                                                          |                                                                                                                                     | A51<br>A52   | 1 -Spare Nu<br>1 Food Proc     |                                                               |                                   | 12 A - 120/1 - C&P                                                                                      |                                                                                                             |  |
| A02 7<br>A03 23  |                                                                |                                                                                        |                                                                                                          |                                                                                                                                     | A52<br>A53   | 1 Prep Table                   |                                                               | 1/2" H&CW (2) 2" IW to FS         | 20 A circuit - 120/1 wall mounted convenience DR                                                        |                                                                                                             |  |
| A04 6            | Dunnage Rack, Mobile                                           |                                                                                        |                                                                                                          |                                                                                                                                     | A54          | 1 Wall Shelf                   |                                                               |                                   |                                                                                                         | Requires wall blocking by GC in non-masonry walls                                                           |  |
|                  | Pan Rack, Mobile                                               |                                                                                        |                                                                                                          |                                                                                                                                     | A55          | 1 Water Filte                  | 5                                                             | 3/8" CW                           |                                                                                                         |                                                                                                             |  |
| A06 5<br>A07 1   | Utility Cart                                                   |                                                                                        |                                                                                                          |                                                                                                                                     | A56<br>A57   |                                | Coffee Brewer                                                 | 1/4" filtered CW (from Item A55)  | 13.5 A - 120/1 - C&P<br>13 A - 120/1 - C&P                                                              | Verify all utility requirements for existing equipment                                                      |  |
| A07 1            | Walk-in Cooler                                                 |                                                                                        | 1.1 KW - 120/1 (lights, temp. monitor/alarm, etc);<br>Low voltage wiring from temperature monitor to BMS | Requires floor recess by GC                                                                                                         | A57<br>A58   | 1 Microwave<br>1 Work Table    |                                                               |                                   | 20 A circuit - 120/1 wall mounted convenience DR                                                        |                                                                                                             |  |
| A08 1            | Walk-in Freezer                                                |                                                                                        | 1.3 KW - 120/1 (lights, temp. monitor/alarm, etc);                                                       | Requires floor recess by GC                                                                                                         | A59          |                                | er, Three-Tier (by GC)                                        |                                   |                                                                                                         | Requires wall blocking by GC in non-masonry walls                                                           |  |
|                  |                                                                |                                                                                        | Low voltage wiring from temperature monitor to BMS; 20 A circuit - 120/1 DR (drain line heater)          |                                                                                                                                     | B01          |                                | g Cabinet, Pass-Thru                                          |                                   | 6.3 A - 208/1 - C&P (NEMA 6-20P)                                                                        |                                                                                                             |  |
| A09a 1           | Cooler Condensing Unit                                         |                                                                                        | 11.9 A - 1.5 HP - 208/3                                                                                  | Located on Second Floor Roof per Detail 1/FS1-2-1                                                                                   | B02<br>B03   | 1 Mobile Wo                    |                                                               |                                   | <ul><li>(2) 20 A circuit - 120/1 wall mounted convenience DR</li><li>6.5 A - 120/1 - C&amp;P</li></ul>  |                                                                                                             |  |
| A09b 1           | Cooler Evaporator Coil                                         | 1" IW (by KEC) to FD                                                                   | 1.8 A - 120/1;                                                                                           | Remote refrigeration from Item A12a                                                                                                 | B03<br>B04   | 1 Refrigerato                  | r, Pass-Thru<br>rk Table                                      |                                   | (2) 20 A circuit - 120/1 wall mounted convenience DR                                                    |                                                                                                             |  |
| A09c 1           | Freezer Condensing Unit                                        |                                                                                        | Low voltage wiring from evaporator coil controller to BMS<br>11.9 A - 2.5 HP - 208/3                     | Located on Second Floor Roof per Detail 1/FS1-2-1                                                                                   | B05          |                                | g Cabinet, Pass-Thru                                          |                                   | 13 A - 208/1 - C&P (NEMA 6-20P)                                                                         |                                                                                                             |  |
| A090 1<br>A09d 1 | Freezer Evaporator Coil                                        | 1" IW (by KEC) to FD                                                                   | 9.5 A - 208/1;                                                                                           | Remote refrigeration from Item A12c                                                                                                 | B06          |                                | g Cabinet, Pass-Thru                                          |                                   | 6.3 A - 208/1 - C&P (NEMA 6-20P)                                                                        |                                                                                                             |  |
|                  |                                                                |                                                                                        | Low voltage wiring from evaporator coil controller to BMS                                                |                                                                                                                                     | B07          | 0                              | r, Pass-Thru                                                  |                                   | 6.5 A - 120/1 - C&P                                                                                     |                                                                                                             |  |
| A09e 1           | Freezer Condensing Unit                                        |                                                                                        | 11.9 A - 2.5 HP - 208/3                                                                                  | Located on Second Floor Roof per Detail 1/FS1-2-1                                                                                   | B08<br>B09   | 1 Work Table<br>1 -Spare Nu    |                                                               |                                   | (3) 20 A circuit - 120/1 wall mounted convenience DR                                                    |                                                                                                             |  |
| A09f 1           | Freezer Evaporator Coil                                        | 1" IW (by KEC) to FD                                                                   | 9.5 A - 208/1;<br>Low voltage wiring from evaporator coil controller to BMS                              | Remote refrigeration from Item A12e                                                                                                 | B10          |                                | , Aluminum Plate                                              |                                   | 6.5 A - 208/1 - C&P (NEMA 6-15P)                                                                        |                                                                                                             |  |
| A10 1            | -Spare Number-                                                 |                                                                                        |                                                                                                          |                                                                                                                                     | B11          | 1 Hand Sink                    |                                                               | 1/2" H&CW 1-1/2" W                |                                                                                                         | Requires wall blocking by GC in non-masonry walls                                                           |  |
| A11 1            | -Spare Number-                                                 |                                                                                        |                                                                                                          |                                                                                                                                     | B12          | 1 Waste Bin                    |                                                               |                                   |                                                                                                         |                                                                                                             |  |
| A12 1            | Three-Compartment Sink                                         | <ul><li>(2) 3/4" 120°FH&amp;CW</li><li>(3) 2" W manifold thru GI by PC</li></ul>       |                                                                                                          |                                                                                                                                     | B13<br>B13a  |                                | ving Counter<br>lass Food Display Case                        |                                   | (3) 20 A circuit - 120/1 mounted DR by KEC (stub-up)                                                    |                                                                                                             |  |
| A13 1            | Wall Shelf                                                     |                                                                                        |                                                                                                          | Requires wall blocking by GC in non-masonry walls                                                                                   | B13b         |                                | e Glass Food Protector Case                                   |                                   |                                                                                                         |                                                                                                             |  |
| A14 1            | Disposer Control Panel                                         |                                                                                        | 3.3 A - 2 HP - 208/3                                                                                     | Panel includes integral line disconnect SW                                                                                          | B14          |                                | Vell Assembly, Drop-In                                        | 1/2" IW to FS                     | 17.3 A - 3.6 KW - 208/1 (stub-up)                                                                       |                                                                                                             |  |
| A15 1            | Disposer                                                       | (2) 1/2" CW; 2" W                                                                      | Power from Item A13                                                                                      |                                                                                                                                     | B15          | 1 Prep Top F                   | <u> </u>                                                      |                                   | 3 A - 120/1 - C&P (from mounted DR at Item B19)                                                         |                                                                                                             |  |
| A16 1<br>A17 1   | Hose Reel Assembly<br>Warewasher, Door-Type, Ventless          | 1/2" H&CW<br>3/4" CW (55°F min) (from Item A17a);                                      | 24 A - 480/3                                                                                             | Requires wall blocking by GC in non-masonry walls           Unit provided with drain water tempering system;                        | B16<br>B17   | 4 Trash Bin (<br>3 Fill Faucet |                                                               | 1/2" HW (stub-up)                 |                                                                                                         |                                                                                                             |  |
|                  | Warewasher, Door-Type, Venuess                                 | 1/2" CW (drain tempering); 5/8" IW to FS                                               | 24 A - 400/5                                                                                             | Latent Heat Output: 6,800 BTU/Hr;                                                                                                   | B17<br>B18   |                                | Vell Assembly, Drop-In                                        | 1/2 HW (stub-up)                  | 8.7 A - 208/1 - C&P (from mounted NEMA 6-15R at Item B19)                                               |                                                                                                             |  |
|                  |                                                                |                                                                                        |                                                                                                          | Sensible Heat Output: 5,000 BTU/Hr                                                                                                  | B19          | 1 Deli Servin                  | <i>,</i> , ,                                                  |                                   | 20 A circuit - 120/1 mounted DR by KEC (stub-up);                                                       |                                                                                                             |  |
| A17a 1<br>A18 1  | Water Filter Assembly<br>Clean Ware Table                      | 3/4" CW (55°F min)                                                                     |                                                                                                          | Requires wall blocking by GC in non-masonry walls                                                                                   |              |                                |                                                               |                                   | 15 A circuit - 208/1 mounted NEMA 6-15R by KEC (stub-up)                                                |                                                                                                             |  |
| A10 1<br>A19 3   | Hand Sink                                                      | 1/2" H&CW 1-1/2" W                                                                     |                                                                                                          | Requires wall blocking by GC in non-masonry walls                                                                                   | B19a<br>B19b |                                | e Glass Food Protector Case<br>e Glass Food Protector Case    |                                   |                                                                                                         |                                                                                                             |  |
| A20 3            | Waste Bin (by Owner)                                           |                                                                                        |                                                                                                          |                                                                                                                                     | B195<br>B20  |                                | Grab & Go Display Refrigerator                                |                                   | 16 A - 120/1 - C&P                                                                                      |                                                                                                             |  |
| A21 1            | -Spare Number-                                                 |                                                                                        |                                                                                                          |                                                                                                                                     | B21          | 1 Cold Pan,                    |                                                               | 1" IW to FS                       | 3.8 A - 120/1 - C&P (from mounted DR at Item B13)                                                       |                                                                                                             |  |
| A22 1<br>A23 3   | -Spare Number-<br>Mobile Work Table                            |                                                                                        |                                                                                                          |                                                                                                                                     | B22          | 1 -Spare Nu                    |                                                               |                                   |                                                                                                         |                                                                                                             |  |
| A23 3<br>A24 5   | Waste Barrel (by Owner)                                        |                                                                                        |                                                                                                          |                                                                                                                                     | B23<br>B24   |                                | eated Shelf<br>face, Drop-In                                  |                                   | 15.1 A - 120/1 - C&P (from mounted DR at Item B25)<br>7.1 A - 120/1 - C&P (from mounted DR at Item B25) |                                                                                                             |  |
| A25 1            | Work Table                                                     |                                                                                        | 20 A circuit - 120/1 mounted DR by KEC;                                                                  |                                                                                                                                     | B24<br>B25   |                                | Go Serving Counter                                            |                                   | (3) 20 A circuit - 120/1 mounted DR by KEC (stub-up)                                                    |                                                                                                             |  |
| A 00 4           | Cook's Work Table with Sink & Overshelf                        | 1/2" H&CW (stub-up); 2" IW to FS                                                       | 20 A circuit - 120/1 wall mounted convenience DR                                                         |                                                                                                                                     | B25a         |                                | Glass Food Protector w/ Warmer                                |                                   | 5.3 A - 208/1 (stub-up)                                                                                 |                                                                                                             |  |
| A26 1            | Cook's work Table with Sink & Oversnell                        | 1/2 Hactiv (stud-up); 2 100 to FS                                                      | (3) 20 A circuit - 120/1 mounted DR by KEC;<br>20 A circuit - 120/1 wall mounted convenience DR          |                                                                                                                                     | B26          |                                | Grab & Go Display Refrigerator                                |                                   | 16 A - 120/1 - C&P                                                                                      |                                                                                                             |  |
| A27 1            | Ventilator Demand Control System                               |                                                                                        | 15 A circuit - 120/1 (See Note E-A27/FS2-2-1)                                                            | Control for Items A37 & A38; System processor with EXH VFD mounted in hood cabinet                                                  | B27<br>B27a  |                                | ving Counter<br>lass Food Display Case                        |                                   | (3) 20 A circuit - 120/1 mounted DR by KEC (stub-up)                                                    |                                                                                                             |  |
| A27a 1           | Ventilator Control Interface Screen                            |                                                                                        | Cable from Item A27                                                                                      | Cable supplied with system                                                                                                          | B27b         |                                | e Glass Food Protector Case                                   |                                   |                                                                                                         |                                                                                                             |  |
| A27b 1<br>A28 1  | Room Temperature Sensor<br>Fire Suppression System             |                                                                                        | Wiring from Item A27<br>120/1; J-box for connection to building                                          | Protection for Items A37 & A38: Mounted in hood cabinet                                                                             | B28          | 1 Cold Pan,                    | Drop-In                                                       | 1" IW to FS                       | 3.8 A - 120/1 - C&P (from mounted DR at Item B27)                                                       |                                                                                                             |  |
| 120              |                                                                |                                                                                        | alarm system & equipment shutdown                                                                        |                                                                                                                                     | B29          |                                | Vell Assembly, Drop-In                                        | 1/2" IW to FS                     | 17.3 A - 3.6 KW - 208/1 (stub-up)                                                                       |                                                                                                             |  |
| A29 1            | Mobile Oven Rack                                               |                                                                                        |                                                                                                          |                                                                                                                                     | B30<br>B31   | 1 -Spare Nu<br>1 -Spare Nu     |                                                               |                                   |                                                                                                         |                                                                                                             |  |
| A30 1            | Combination Oven/Steamer, Roll-In                              | 3/4" G @ 160 MBTU (from Item A39);<br>3/4" filtered CW (from Item A39); 2" IW to FS    | 15 A - 120/1 - C&P (from Item A39)                                                                       |                                                                                                                                     | B32          | 1 -Spare Nu                    |                                                               |                                   |                                                                                                         |                                                                                                             |  |
| A31 1            | Double Convection Oven                                         | 3/4" G @ 100 MBTU (from Item A39)                                                      | (2) 8 A - 120/1 - C&P (from Item A39)                                                                    |                                                                                                                                     | B33          | 2 Milk Coole                   |                                                               |                                   | 3.3 A - 120/1 - C&P                                                                                     |                                                                                                             |  |
| A32 1            | Conveyor Oven on Stand                                         | 3/4" G @ 40 MBTU (from Item A39)                                                       | 7 A - 120/1 - C&P (from Item A39)                                                                        |                                                                                                                                     | B34          |                                | ier Bollard (set of two)                                      |                                   |                                                                                                         |                                                                                                             |  |
| A33 1            | Ten-Pan Steamer                                                | 3/4" G @ 84 MBTU (from Item A39);<br>3/8" filtered CW (from Item A39); 1-1/2" IW to FS | 2 A - 120/1 (from Item A39)                                                                              |                                                                                                                                     | B35<br>B35a  | 1 Salad Bar                    | Counter                                                       | / Lights                          | (3) 20 A circuit - 120/1 mounted DR by KEC (stub-up)<br>5 A - 120/1 (stub-up)                           | Includes LED power supply and switch to be mounted                                                          |  |
| A34 1            | Forty-Gallon Tilting Braising Pan                              | 1/2" G @ 144 MBTU (from Item A39);                                                     | 5 A - 120/1 (from Item A39)                                                                              |                                                                                                                                     | B36          | 1 Cold Pan,                    |                                                               | 1" IW to FS                       | 8.7 A - 120/1 - C&P (from mounted DR at Item B35)                                                       |                                                                                                             |  |
|                  |                                                                | 1/2" H&CW (from Item A39)                                                              |                                                                                                          |                                                                                                                                     | B37          | 1 -Spare Nu                    | nber-                                                         |                                   |                                                                                                         |                                                                                                             |  |
| A35 1<br>A36 1   | Six-Burner Range with Oven<br>Forty-Gallon Tilting Kettle      | 3/4" G @ 215 MBTU (from Item A39)<br>1/2" G @ 100 MBTU (from Item A39);                | 0.1 A - 120/1 - C&P (from Item A39)<br>5 A - 120/1 (from Item A39)                                       |                                                                                                                                     | B38          | 1 -Spare Nu                    |                                                               |                                   |                                                                                                         |                                                                                                             |  |
|                  | Tory-Ganon Thung Kette                                         | 1/2" H&CW (from Item A39)                                                              | 5 A - 120/1 (nom item A39)                                                                               |                                                                                                                                     | B39<br>B40   | 2 Mobile Cor<br>2 Mobile Cas   | ndiment Counter                                               |                                   |                                                                                                         |                                                                                                             |  |
| A37 1            | Exhaust Ventilator                                             |                                                                                        | Power to lights from Item A27                                                                            | EXH: 2,800 total CFM thru (2) 12" diameter collars @ -0.620" SP;                                                                    | B40          |                                | rminal (by Owner)                                             |                                   | 120/1 - C&P (floor receptacle);                                                                         |                                                                                                             |  |
| A38 1            | Exhaust Ventilator                                             |                                                                                        | Power to lights from Item A27                                                                            | Coordinate support from structure above for hood hangers by KEC<br>EXH: 3,300 total CFM thru (2) 14" diameter collars @ -0.651" SP; |              |                                |                                                               |                                   | Data Cable (floor receptacle)                                                                           |                                                                                                             |  |
| A36 I            |                                                                |                                                                                        | Fower to lights from them A27                                                                            | Coordinate support from structure above for hood hangers by KEC                                                                     | B42<br>B43   | 1 -Spare Nu                    |                                                               |                                   |                                                                                                         |                                                                                                             |  |
| A39 1            | Utility Distribution System (UDS)                              | 2" G @ 843 MBTU (1,700 MBTU system capacity);                                          | 50 A circuit - 120/208/3                                                                                 | All electrical connectors and flexible water connectors to associated equipment provided with                                       | B43<br>B44   | 1 -Spare Nul                   | R Service Faucet (by PC)                                      | 1/2" H&CW: Drain in floor         |                                                                                                         | Install on sub-floor prior to finished floor                                                                |  |
| A40 2            | Floor Pan & Grate                                              | 3/4" HW; 3/4" CW; 3/4" filtered CW (from Item A49)<br>3" W conn 7" BFF                 |                                                                                                          | system by KEC. (Field connections by Related Trades)<br>Requires floor depression by GC                                             | B45          | 1 Mop Rack/                    |                                                               |                                   |                                                                                                         | Requires wall blocking by GC in non-masonry walls                                                           |  |
| A40 2<br>A41 1   | -Spare Number-                                                 |                                                                                        |                                                                                                          |                                                                                                                                     | B46          |                                | Storage Cabinet                                               |                                   |                                                                                                         | Requires wall blocking by GC in non-masonry walls                                                           |  |
| A42 1            | -Spare Number-                                                 |                                                                                        |                                                                                                          |                                                                                                                                     | B47          |                                | lving Unit, Four-Tier                                         |                                   |                                                                                                         |                                                                                                             |  |
| A43 2            | Drop Cord with Inline GFCI                                     |                                                                                        | 20 A circuit - 120/1                                                                                     | Provided by KEC, mounted and wired by EC; Includes inline GFCI                                                                      | B48<br>B49   | 1 Clean War                    | e Table<br>warewasher, Conveyor Type                          | 3/4" 180°FHW (from Item B49b);    | 95 A - 208/3 (machine & tank heat);                                                                     | EXH: 200 & 400 CFM thru (2) 4" x 16" vents @ 0.25"                                                          |  |
| A44 2            | Mobile Equipment Stand<br>Automatic Slicer                     |                                                                                        | 5.6 A - 120/1 - C&P (from Item A43)                                                                      |                                                                                                                                     |              |                                | maremanner, conveyor rype                                     | 1/2" CW; 1-1/4" IW to FS          | 59 A - 208/3 (booster heater)                                                                           | Unit includes drain water tempering system;                                                                 |  |
| A45 1<br>A46 1   | Automatic Slicer<br>Twenty-Quart Mixer                         |                                                                                        | 8 A - 120/1 - C&P (from Item A43)<br>8 A - 120/1 - C&P (from Item A43)                                   |                                                                                                                                     |              |                                | n A                                                           | 2/481.044                         |                                                                                                         | Verify all utility requirements for existing equipment                                                      |  |
| A40 1<br>A47 1   | Cook's Work Table with Sink & Overshelf                        | 1/2" H&CW (stub-up); 2" IW to FS                                                       | (2) 20 A circuit - 120/1 wall mounted convenience DR                                                     |                                                                                                                                     | B49a<br>B49b | 1 Water Filte                  | r Assembly<br>eater, Large Compact                            | 3/4" HW<br>3/4" HW from Item B49a | 66.7 A - 208/3                                                                                          | Requires wall blocking by GC in non-masonry walls<br>Verify all utility requirements for existing equipment |  |
| A48 1            | Work Table                                                     |                                                                                        | 20 A circuit - 120/1 mounted DR by KEC;                                                                  |                                                                                                                                     | B490<br>B50  |                                | iteel Exhaust Duct                                            |                                   |                                                                                                         |                                                                                                             |  |
| A49 1            | Water Filter Assembly                                          | 3/4" CW                                                                                | (2) 20 A circuit - 120/1 wall mounted convenience DR                                                     | PC to branch filtered water output piping to Item A39                                                                               | B51          | 1 Hose Reel                    | Assembly                                                      | 1/2" H&CW                         |                                                                                                         | Requires wall blocking by GC in non-masonry walls                                                           |  |
| A49 1<br>A50 1   | -Spare Number-                                                 |                                                                                        |                                                                                                          |                                                                                                                                     | B52          |                                | / Table with Scrap Sink & Integral Pass                       | s-Thru 2" W                       |                                                                                                         |                                                                                                             |  |
|                  | - par 6                                                        |                                                                                        | 1                                                                                                        | 1                                                                                                                                   | B53          | Window Fr<br>1 Roll-Down       |                                                               |                                   |                                                                                                         | Requires wall blocking by GC in non-masonry walls                                                           |  |
|                  |                                                                |                                                                                        |                                                                                                          |                                                                                                                                     | B53          |                                | rel (by Owner)                                                |                                   |                                                                                                         |                                                                                                             |  |
|                  |                                                                |                                                                                        |                                                                                                          |                                                                                                                                     |              |                                |                                                               |                                   |                                                                                                         |                                                                                                             |  |
|                  |                                                                |                                                                                        |                                                                                                          |                                                                                                                                     | B55<br>B56   | 1 Hand Sink<br>1 Waste Bin     |                                                               | 1/2" H&CW 1-1/2" W                |                                                                                                         | Requires wall blocking by GC in non-masonry walls                                                           |  |

|                      | P     | LAN NOTES                                                                                        |                      |                                          |          |                                             |
|----------------------|-------|--------------------------------------------------------------------------------------------------|----------------------|------------------------------------------|----------|---------------------------------------------|
|                      | TH    | IS THE RESPONSIBILIT<br>THE DELIVERY PATH OF A<br>DIDITIONS PRIOR TO OF<br>ESIGNATED SPACE AS LO | ALL EQUII<br>RDERING | PMENT WITHIN THEIR<br>TO CONFIRM ALL EQU | SCOPE W  |                                             |
|                      | CC    | TCHEN EQUIPMENT CO<br>ONTRACTOR AS NECESS<br>IDTHS AND HEADER HE                                 | ARY FOR              | OPENINGS IN BUILDIN                      | NG, WALI | L LEAVE OUTS, DOOR                          |
|                      | CC    |                                                                                                  | ED BY TH             | IE PROJECT ARCHITEC                      |          | VIDED BY THE GENERAL<br>ET THE REQUIREMENTS |
|                      | PR    | EVISIONS TO THESE PLA<br>ROJECT DESIGN TEAM FO<br>DNSTRUCTION.                                   |                      |                                          |          |                                             |
|                      | BA    | OORING MATERIAL SPE<br>ASE AT ALL WALLS TO I<br>EFRIGERATED ROOMS.                               |                      |                                          |          | COVIDED WITH A COVED<br>OF WALK-IN          |
|                      | ST    | LL FOODSERVICE EQUIP<br>ANDARDS OF THE NATI<br>CCORDINGLY.                                       |                      |                                          |          |                                             |
|                      |       |                                                                                                  |                      |                                          |          |                                             |
|                      | Abbre | eviations used:                                                                                  |                      |                                          |          |                                             |
|                      | А     | Amperes                                                                                          | EXH                  | Exhaust                                  | IW       | Indirect waste                              |
|                      | AFF   | Above finished floor                                                                             | FD                   | Floor drain                              | KEC      | Kitchen Equip. Contractor                   |
|                      | BFF   | Below finished floor                                                                             | FFD                  | Funnel floor drain                       | KW       | Kilowatt                                    |
|                      | BTC   | Branch to connection                                                                             | FHW                  | Fahrenheit hot water                     |          | BTU per hour/1000                           |
| Cualatura            |       | Cord & plug provided                                                                             |                      | Floor sink                               |          | Make-up air                                 |
| Crabtree             | CFM   | Cubic feet per minute                                                                            | G                    | Gas                                      | PC       | Plumbing Contractor                         |
|                      | CR    | Condensate return                                                                                | GC                   | General Contractor                       | QD       | Quick disconnect                            |
| McGrath              | CW    | Cold water                                                                                       | GI                   | Grease interceptor                       | SP       | Static pressure (WG)                        |
|                      | DFA   | Drop from above                                                                                  | HP                   | Horsepower                               | SR       | Single receptacle                           |
| ASSOCIATES, INC.     | DR    | Duplex receptacle                                                                                | HW                   | Hot water                                | SS       | Steam supply                                |
| 01 1 070 070 070 070 | FC    | Electrical contractor                                                                            | H&CW                 | Hot & cold water                         | W        | Waste (direct connection)                   |