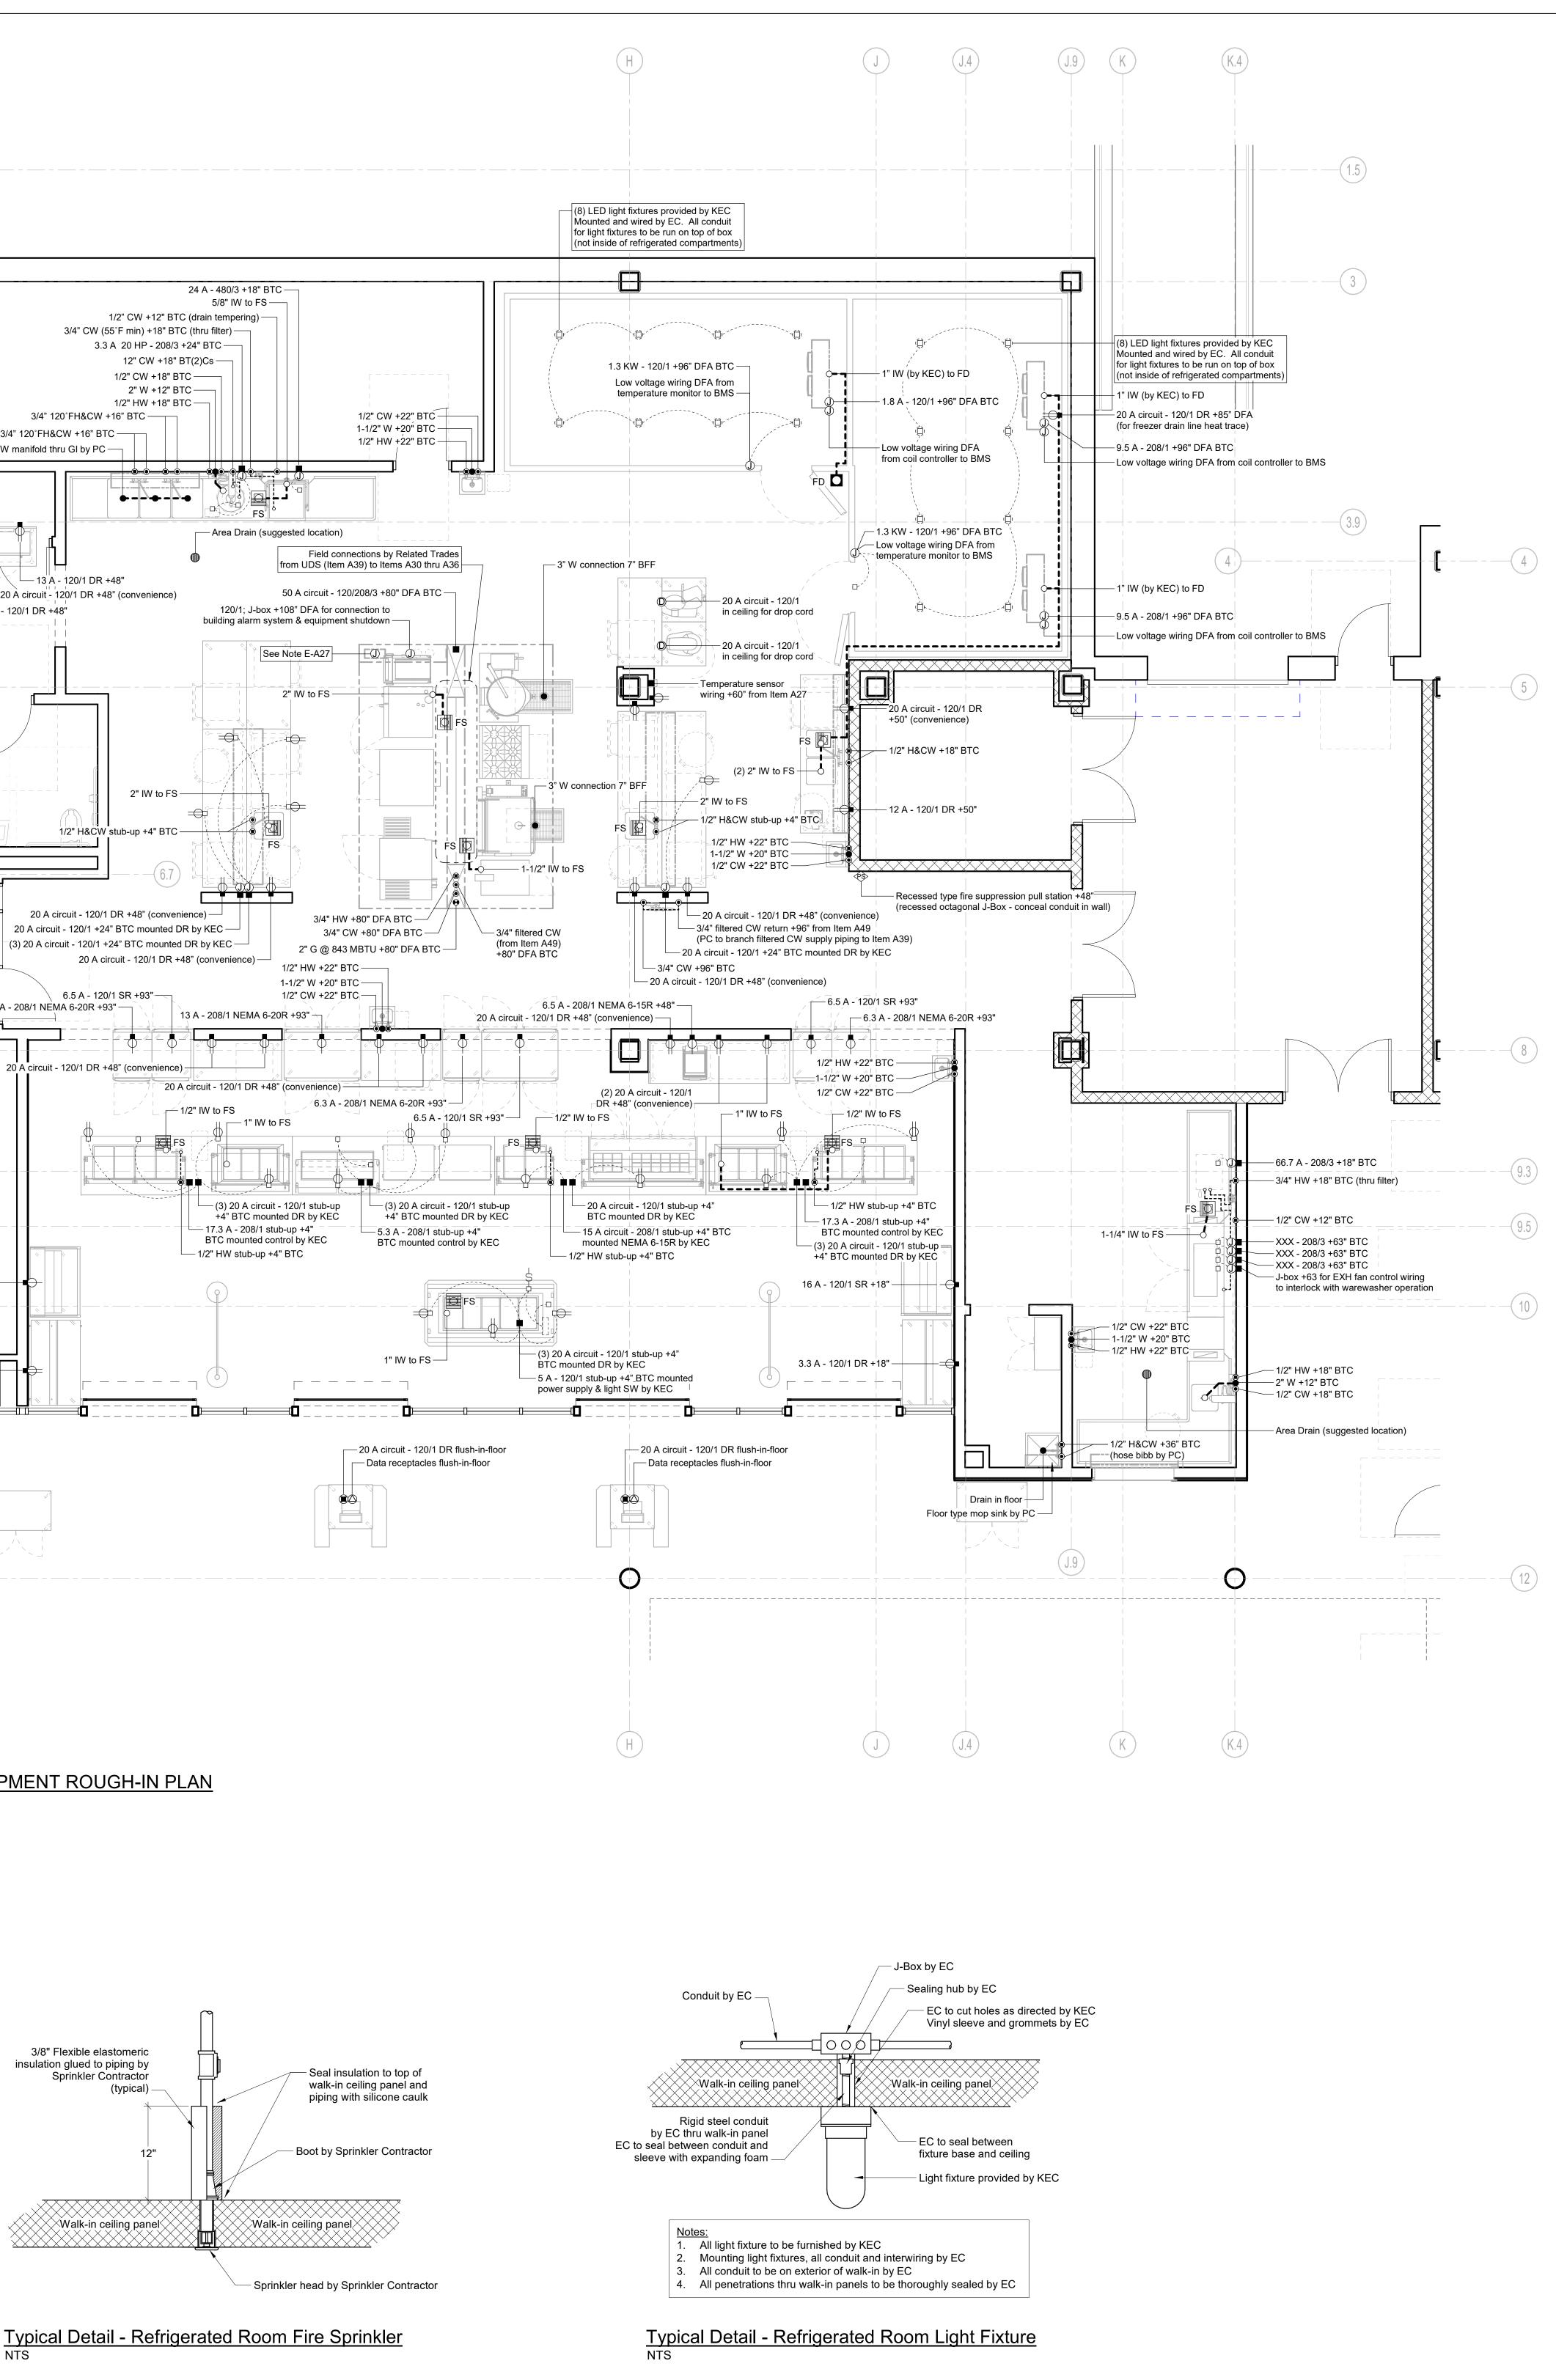

|                  | MAIN KITCHEN - SCHEDULE OF FOODSERVICE EQUIPMENT & CONNECTIONS |                                                                                        |                                                                                                          |                                                                                                                                     |              |                                | MAIN KITCHEN - SCHEDULE OF FOODSERVICE EQUIPMENT & CONNECTION |                                   |                                                                                                         |                                                                                                             |  |
|------------------|----------------------------------------------------------------|----------------------------------------------------------------------------------------|----------------------------------------------------------------------------------------------------------|-------------------------------------------------------------------------------------------------------------------------------------|--------------|--------------------------------|---------------------------------------------------------------|-----------------------------------|---------------------------------------------------------------------------------------------------------|-------------------------------------------------------------------------------------------------------------|--|
| Item Qty         |                                                                | Plumbing                                                                               | Electrical                                                                                               | Mechanical / Equipment Remarks                                                                                                      |              | Qty                            | Description                                                   | Plumbing                          | Electrical                                                                                              | Mechanical / Equipm                                                                                         |  |
| A01 13<br>A02 7  | Storage Shelving, Five-Tier<br>Dunnage Rack                    |                                                                                        |                                                                                                          |                                                                                                                                     | A51<br>A52   | 1 -Spare Nu<br>1 Food Proc     |                                                               |                                   | 12 A - 120/1 - C&P                                                                                      |                                                                                                             |  |
| A02 7<br>A03 23  |                                                                |                                                                                        |                                                                                                          |                                                                                                                                     | A52<br>A53   | 1 Prep Table                   |                                                               | 1/2" H&CW (2) 2" IW to FS         | 20 A circuit - 120/1 wall mounted convenience DR                                                        |                                                                                                             |  |
| A04 6            | Dunnage Rack, Mobile                                           |                                                                                        |                                                                                                          |                                                                                                                                     | A54          | 1 Wall Shelf                   |                                                               |                                   |                                                                                                         | Requires wall blocking by GC in non-masonry walls                                                           |  |
|                  | Pan Rack, Mobile                                               |                                                                                        |                                                                                                          |                                                                                                                                     | A55          | 1 Water Filte                  | 5                                                             | 3/8" CW                           |                                                                                                         |                                                                                                             |  |
| A06 5<br>A07 1   | Utility Cart                                                   |                                                                                        |                                                                                                          |                                                                                                                                     | A56<br>A57   |                                | Coffee Brewer                                                 | 1/4" filtered CW (from Item A55)  | 13.5 A - 120/1 - C&P<br>13 A - 120/1 - C&P                                                              | Verify all utility requirements for existing equipment                                                      |  |
| A07 1            | Walk-in Cooler                                                 |                                                                                        | 1.1 KW - 120/1 (lights, temp. monitor/alarm, etc);<br>Low voltage wiring from temperature monitor to BMS | Requires floor recess by GC                                                                                                         | A57<br>A58   | 1 Microwave<br>1 Work Table    |                                                               |                                   | 20 A circuit - 120/1 wall mounted convenience DR                                                        |                                                                                                             |  |
| A08 1            | Walk-in Freezer                                                |                                                                                        | 1.3 KW - 120/1 (lights, temp. monitor/alarm, etc);                                                       | Requires floor recess by GC                                                                                                         | A59          |                                | er, Three-Tier (by GC)                                        |                                   |                                                                                                         | Requires wall blocking by GC in non-masonry walls                                                           |  |
|                  |                                                                |                                                                                        | Low voltage wiring from temperature monitor to BMS; 20 A circuit - 120/1 DR (drain line heater)          |                                                                                                                                     | B01          |                                | g Cabinet, Pass-Thru                                          |                                   | 6.3 A - 208/1 - C&P (NEMA 6-20P)                                                                        |                                                                                                             |  |
| A09a 1           | Cooler Condensing Unit                                         |                                                                                        | 11.9 A - 1.5 HP - 208/3                                                                                  | Located on Second Floor Roof per Detail 1/FS1-2-1                                                                                   | B02<br>B03   | 1 Mobile Wo                    |                                                               |                                   | <ul><li>(2) 20 A circuit - 120/1 wall mounted convenience DR</li><li>6.5 A - 120/1 - C&amp;P</li></ul>  |                                                                                                             |  |
| A09b 1           | Cooler Evaporator Coil                                         | 1" IW (by KEC) to FD                                                                   | 1.8 A - 120/1;                                                                                           | Remote refrigeration from Item A12a                                                                                                 | B03<br>B04   | 1 Refrigerato                  | r, Pass-Thru<br>rk Table                                      |                                   | (2) 20 A circuit - 120/1 wall mounted convenience DR                                                    |                                                                                                             |  |
| A09c 1           | Freezer Condensing Unit                                        |                                                                                        | Low voltage wiring from evaporator coil controller to BMS<br>11.9 A - 2.5 HP - 208/3                     | Located on Second Floor Roof per Detail 1/FS1-2-1                                                                                   | B05          |                                | g Cabinet, Pass-Thru                                          |                                   | 13 A - 208/1 - C&P (NEMA 6-20P)                                                                         |                                                                                                             |  |
| A090 1<br>A09d 1 | Freezer Evaporator Coil                                        | 1" IW (by KEC) to FD                                                                   | 9.5 A - 208/1;                                                                                           | Remote refrigeration from Item A12c                                                                                                 | B06          |                                | g Cabinet, Pass-Thru                                          |                                   | 6.3 A - 208/1 - C&P (NEMA 6-20P)                                                                        |                                                                                                             |  |
|                  |                                                                |                                                                                        | Low voltage wiring from evaporator coil controller to BMS                                                |                                                                                                                                     | B07          | 0                              | r, Pass-Thru                                                  |                                   | 6.5 A - 120/1 - C&P                                                                                     |                                                                                                             |  |
| A09e 1           | Freezer Condensing Unit                                        |                                                                                        | 11.9 A - 2.5 HP - 208/3                                                                                  | Located on Second Floor Roof per Detail 1/FS1-2-1                                                                                   | B08<br>B09   | 1 Work Table<br>1 -Spare Nu    |                                                               |                                   | (3) 20 A circuit - 120/1 wall mounted convenience DR                                                    |                                                                                                             |  |
| A09f 1           | Freezer Evaporator Coil                                        | 1" IW (by KEC) to FD                                                                   | 9.5 A - 208/1;<br>Low voltage wiring from evaporator coil controller to BMS                              | Remote refrigeration from Item A12e                                                                                                 | B10          |                                | , Aluminum Plate                                              |                                   | 6.5 A - 208/1 - C&P (NEMA 6-15P)                                                                        |                                                                                                             |  |
| A10 1            | -Spare Number-                                                 |                                                                                        |                                                                                                          |                                                                                                                                     | B11          | 1 Hand Sink                    |                                                               | 1/2" H&CW 1-1/2" W                |                                                                                                         | Requires wall blocking by GC in non-masonry walls                                                           |  |
| A11 1            | -Spare Number-                                                 |                                                                                        |                                                                                                          |                                                                                                                                     | B12          | 1 Waste Bin                    |                                                               |                                   |                                                                                                         |                                                                                                             |  |
| A12 1            | Three-Compartment Sink                                         | <ul><li>(2) 3/4" 120°FH&amp;CW</li><li>(3) 2" W manifold thru GI by PC</li></ul>       |                                                                                                          |                                                                                                                                     | B13<br>B13a  |                                | ving Counter<br>lass Food Display Case                        |                                   | (3) 20 A circuit - 120/1 mounted DR by KEC (stub-up)                                                    |                                                                                                             |  |
| A13 1            | Wall Shelf                                                     |                                                                                        |                                                                                                          | Requires wall blocking by GC in non-masonry walls                                                                                   | B13b         |                                | e Glass Food Protector Case                                   |                                   |                                                                                                         |                                                                                                             |  |
| A14 1            | Disposer Control Panel                                         |                                                                                        | 3.3 A - 2 HP - 208/3                                                                                     | Panel includes integral line disconnect SW                                                                                          | B14          |                                | Vell Assembly, Drop-In                                        | 1/2" IW to FS                     | 17.3 A - 3.6 KW - 208/1 (stub-up)                                                                       |                                                                                                             |  |
| A15 1            | Disposer                                                       | (2) 1/2" CW; 2" W                                                                      | Power from Item A13                                                                                      |                                                                                                                                     | B15          | 1 Prep Top F                   | <u> </u>                                                      |                                   | 3 A - 120/1 - C&P (from mounted DR at Item B19)                                                         |                                                                                                             |  |
| A16 1<br>A17 1   | Hose Reel Assembly<br>Warewasher, Door-Type, Ventless          | 1/2" H&CW<br>3/4" CW (55°F min) (from Item A17a);                                      | 24 A - 480/3                                                                                             | Requires wall blocking by GC in non-masonry walls           Unit provided with drain water tempering system;                        | B16<br>B17   | 4 Trash Bin (<br>3 Fill Faucet |                                                               | 1/2" HW (stub-up)                 |                                                                                                         |                                                                                                             |  |
|                  | Warewasher, Door-Type, Venuess                                 | 1/2" CW (drain tempering); 5/8" IW to FS                                               | 24 A - 400/5                                                                                             | Latent Heat Output: 6,800 BTU/Hr;                                                                                                   | B17<br>B18   |                                | Vell Assembly, Drop-In                                        | 1/2 HW (stub-up)                  | 8.7 A - 208/1 - C&P (from mounted NEMA 6-15R at Item B19)                                               |                                                                                                             |  |
|                  |                                                                |                                                                                        |                                                                                                          | Sensible Heat Output: 5,000 BTU/Hr                                                                                                  | B19          | 1 Deli Servin                  | <i>,</i> , ,                                                  |                                   | 20 A circuit - 120/1 mounted DR by KEC (stub-up);                                                       |                                                                                                             |  |
| A17a 1<br>A18 1  | Water Filter Assembly<br>Clean Ware Table                      | 3/4" CW (55°F min)                                                                     |                                                                                                          | Requires wall blocking by GC in non-masonry walls                                                                                   |              |                                |                                                               |                                   | 15 A circuit - 208/1 mounted NEMA 6-15R by KEC (stub-up)                                                |                                                                                                             |  |
| A10 1<br>A19 3   | Hand Sink                                                      | 1/2" H&CW 1-1/2" W                                                                     |                                                                                                          | Requires wall blocking by GC in non-masonry walls                                                                                   | B19a<br>B19b |                                | e Glass Food Protector Case<br>e Glass Food Protector Case    |                                   |                                                                                                         |                                                                                                             |  |
| A20 3            | Waste Bin (by Owner)                                           |                                                                                        |                                                                                                          |                                                                                                                                     | B195<br>B20  |                                | Grab & Go Display Refrigerator                                |                                   | 16 A - 120/1 - C&P                                                                                      |                                                                                                             |  |
| A21 1            | -Spare Number-                                                 |                                                                                        |                                                                                                          |                                                                                                                                     | B21          | 1 Cold Pan,                    |                                                               | 1" IW to FS                       | 3.8 A - 120/1 - C&P (from mounted DR at Item B13)                                                       |                                                                                                             |  |
| A22 1<br>A23 3   | -Spare Number-<br>Mobile Work Table                            |                                                                                        |                                                                                                          |                                                                                                                                     | B22          | 1 -Spare Nu                    |                                                               |                                   |                                                                                                         |                                                                                                             |  |
| A23 3<br>A24 5   | Waste Barrel (by Owner)                                        |                                                                                        |                                                                                                          |                                                                                                                                     | B23<br>B24   |                                | eated Shelf<br>face, Drop-In                                  |                                   | 15.1 A - 120/1 - C&P (from mounted DR at Item B25)<br>7.1 A - 120/1 - C&P (from mounted DR at Item B25) |                                                                                                             |  |
| A25 1            | Work Table                                                     |                                                                                        | 20 A circuit - 120/1 mounted DR by KEC;                                                                  |                                                                                                                                     | B24<br>B25   |                                | Go Serving Counter                                            |                                   | (3) 20 A circuit - 120/1 mounted DR by KEC (stub-up)                                                    |                                                                                                             |  |
| A 00 4           | Cook's Work Table with Sink & Overshelf                        | 1/2" H&CW (stub-up); 2" IW to FS                                                       | 20 A circuit - 120/1 wall mounted convenience DR                                                         |                                                                                                                                     | B25a         |                                | Glass Food Protector w/ Warmer                                |                                   | 5.3 A - 208/1 (stub-up)                                                                                 |                                                                                                             |  |
| A26 1            | Cook's work Table with Sink & Oversnell                        | 1/2 Hactiv (stud-up); 2 100 to FS                                                      | (3) 20 A circuit - 120/1 mounted DR by KEC;<br>20 A circuit - 120/1 wall mounted convenience DR          |                                                                                                                                     | B26          |                                | Grab & Go Display Refrigerator                                |                                   | 16 A - 120/1 - C&P                                                                                      |                                                                                                             |  |
| A27 1            | Ventilator Demand Control System                               |                                                                                        | 15 A circuit - 120/1 (See Note E-A27/FS2-2-1)                                                            | Control for Items A37 & A38; System processor with EXH VFD mounted in hood cabinet                                                  | B27<br>B27a  |                                | ving Counter<br>lass Food Display Case                        |                                   | (3) 20 A circuit - 120/1 mounted DR by KEC (stub-up)                                                    |                                                                                                             |  |
| A27a 1           | Ventilator Control Interface Screen                            |                                                                                        | Cable from Item A27                                                                                      | Cable supplied with system                                                                                                          | B27b         |                                | e Glass Food Protector Case                                   |                                   |                                                                                                         |                                                                                                             |  |
| A27b 1<br>A28 1  | Room Temperature Sensor<br>Fire Suppression System             |                                                                                        | Wiring from Item A27<br>120/1; J-box for connection to building                                          | Protection for Items A37 & A38: Mounted in hood cabinet                                                                             | B28          | 1 Cold Pan,                    | Drop-In                                                       | 1" IW to FS                       | 3.8 A - 120/1 - C&P (from mounted DR at Item B27)                                                       |                                                                                                             |  |
| 120              |                                                                |                                                                                        | alarm system & equipment shutdown                                                                        |                                                                                                                                     | B29          |                                | Vell Assembly, Drop-In                                        | 1/2" IW to FS                     | 17.3 A - 3.6 KW - 208/1 (stub-up)                                                                       |                                                                                                             |  |
| A29 1            | Mobile Oven Rack                                               |                                                                                        |                                                                                                          |                                                                                                                                     | B30<br>B31   | 1 -Spare Nu<br>1 -Spare Nu     |                                                               |                                   |                                                                                                         |                                                                                                             |  |
| A30 1            | Combination Oven/Steamer, Roll-In                              | 3/4" G @ 160 MBTU (from Item A39);<br>3/4" filtered CW (from Item A39); 2" IW to FS    | 15 A - 120/1 - C&P (from Item A39)                                                                       |                                                                                                                                     | B32          | 1 -Spare Nu                    |                                                               |                                   |                                                                                                         |                                                                                                             |  |
| A31 1            | Double Convection Oven                                         | 3/4" G @ 100 MBTU (from Item A39)                                                      | (2) 8 A - 120/1 - C&P (from Item A39)                                                                    |                                                                                                                                     | B33          | 2 Milk Coole                   |                                                               |                                   | 3.3 A - 120/1 - C&P                                                                                     |                                                                                                             |  |
| A32 1            | Conveyor Oven on Stand                                         | 3/4" G @ 40 MBTU (from Item A39)                                                       | 7 A - 120/1 - C&P (from Item A39)                                                                        |                                                                                                                                     | B34          |                                | ier Bollard (set of two)                                      |                                   |                                                                                                         |                                                                                                             |  |
| A33 1            | Ten-Pan Steamer                                                | 3/4" G @ 84 MBTU (from Item A39);<br>3/8" filtered CW (from Item A39); 1-1/2" IW to FS | 2 A - 120/1 (from Item A39)                                                                              |                                                                                                                                     | B35<br>B35a  | 1 Salad Bar                    | Counter                                                       | / Lights                          | (3) 20 A circuit - 120/1 mounted DR by KEC (stub-up)<br>5 A - 120/1 (stub-up)                           | Includes LED power supply and switch to be mounted                                                          |  |
| A34 1            | Forty-Gallon Tilting Braising Pan                              | 1/2" G @ 144 MBTU (from Item A39);                                                     | 5 A - 120/1 (from Item A39)                                                                              |                                                                                                                                     | B36          | 1 Cold Pan,                    |                                                               | 1" IW to FS                       | 8.7 A - 120/1 - C&P (from mounted DR at Item B35)                                                       |                                                                                                             |  |
|                  |                                                                | 1/2" H&CW (from Item A39)                                                              |                                                                                                          |                                                                                                                                     | B37          | 1 -Spare Nu                    | nber-                                                         |                                   |                                                                                                         |                                                                                                             |  |
| A35 1<br>A36 1   | Six-Burner Range with Oven<br>Forty-Gallon Tilting Kettle      | 3/4" G @ 215 MBTU (from Item A39)<br>1/2" G @ 100 MBTU (from Item A39);                | 0.1 A - 120/1 - C&P (from Item A39)<br>5 A - 120/1 (from Item A39)                                       |                                                                                                                                     | B38          | 1 -Spare Nu                    |                                                               |                                   |                                                                                                         |                                                                                                             |  |
|                  | Tory-Ganon Thung Kette                                         | 1/2" H&CW (from Item A39)                                                              | 5 A - 120/1 (nom item A39)                                                                               |                                                                                                                                     | B39<br>B40   | 2 Mobile Cor<br>2 Mobile Cas   | ndiment Counter                                               |                                   |                                                                                                         |                                                                                                             |  |
| A37 1            | Exhaust Ventilator                                             |                                                                                        | Power to lights from Item A27                                                                            | EXH: 2,800 total CFM thru (2) 12" diameter collars @ -0.620" SP;                                                                    | B40          |                                | rminal (by Owner)                                             |                                   | 120/1 - C&P (floor receptacle);                                                                         |                                                                                                             |  |
| A38 1            | Exhaust Ventilator                                             |                                                                                        | Power to lights from Item A27                                                                            | Coordinate support from structure above for hood hangers by KEC<br>EXH: 3,300 total CFM thru (2) 14" diameter collars @ -0.651" SP; |              |                                |                                                               |                                   | Data Cable (floor receptacle)                                                                           |                                                                                                             |  |
| A36 I            |                                                                |                                                                                        | Fower to lights from them A27                                                                            | Coordinate support from structure above for hood hangers by KEC                                                                     | B42<br>B43   | 1 -Spare Nu                    |                                                               |                                   |                                                                                                         |                                                                                                             |  |
| A39 1            | Utility Distribution System (UDS)                              | 2" G @ 843 MBTU (1,700 MBTU system capacity);                                          | 50 A circuit - 120/208/3                                                                                 | All electrical connectors and flexible water connectors to associated equipment provided with                                       | B43<br>B44   | 1 -Spare Nul                   | R Service Faucet (by PC)                                      | 1/2" H&CW: Drain in floor         |                                                                                                         | Install on sub-floor prior to finished floor                                                                |  |
| A40 2            | Floor Pan & Grate                                              | 3/4" HW; 3/4" CW; 3/4" filtered CW (from Item A49)<br>3" W conn 7" BFF                 |                                                                                                          | system by KEC. (Field connections by Related Trades)<br>Requires floor depression by GC                                             | B45          | 1 Mop Rack/                    |                                                               |                                   |                                                                                                         | Requires wall blocking by GC in non-masonry walls                                                           |  |
| A40 2<br>A41 1   | -Spare Number-                                                 |                                                                                        |                                                                                                          |                                                                                                                                     | B46          |                                | Storage Cabinet                                               |                                   |                                                                                                         | Requires wall blocking by GC in non-masonry walls                                                           |  |
| A42 1            | -Spare Number-                                                 |                                                                                        |                                                                                                          |                                                                                                                                     | B47          |                                | lving Unit, Four-Tier                                         |                                   |                                                                                                         |                                                                                                             |  |
| A43 2            | Drop Cord with Inline GFCI                                     |                                                                                        | 20 A circuit - 120/1                                                                                     | Provided by KEC, mounted and wired by EC; Includes inline GFCI                                                                      | B48<br>B49   | 1 Clean War                    | e Table<br>warewasher, Conveyor Type                          | 3/4" 180°FHW (from Item B49b);    | 95 A - 208/3 (machine & tank heat);                                                                     | EXH: 200 & 400 CFM thru (2) 4" x 16" vents @ 0.25"                                                          |  |
| A44 2            | Mobile Equipment Stand<br>Automatic Slicer                     |                                                                                        | 5.6 A - 120/1 - C&P (from Item A43)                                                                      |                                                                                                                                     |              |                                | maremanner, conveyor rype                                     | 1/2" CW; 1-1/4" IW to FS          | 59 A - 208/3 (booster heater)                                                                           | Unit includes drain water tempering system;                                                                 |  |
| A45 1<br>A46 1   | Automatic Slicer<br>Twenty-Quart Mixer                         |                                                                                        | 8 A - 120/1 - C&P (from Item A43)<br>8 A - 120/1 - C&P (from Item A43)                                   |                                                                                                                                     |              |                                | n A                                                           | 2/481.044                         |                                                                                                         | Verify all utility requirements for existing equipment                                                      |  |
| A40 1<br>A47 1   | Cook's Work Table with Sink & Overshelf                        | 1/2" H&CW (stub-up); 2" IW to FS                                                       | (2) 20 A circuit - 120/1 wall mounted convenience DR                                                     |                                                                                                                                     | B49a<br>B49b | 1 Water Filte                  | r Assembly<br>eater, Large Compact                            | 3/4" HW<br>3/4" HW from Item B49a | 66.7 A - 208/3                                                                                          | Requires wall blocking by GC in non-masonry walls<br>Verify all utility requirements for existing equipment |  |
| A48 1            | Work Table                                                     |                                                                                        | 20 A circuit - 120/1 mounted DR by KEC;                                                                  |                                                                                                                                     | B490<br>B50  |                                | iteel Exhaust Duct                                            |                                   |                                                                                                         |                                                                                                             |  |
| A49 1            | Water Filter Assembly                                          | 3/4" CW                                                                                | (2) 20 A circuit - 120/1 wall mounted convenience DR                                                     | PC to branch filtered water output piping to Item A39                                                                               | B51          | 1 Hose Reel                    | Assembly                                                      | 1/2" H&CW                         |                                                                                                         | Requires wall blocking by GC in non-masonry walls                                                           |  |
| A49 1<br>A50 1   | -Spare Number-                                                 |                                                                                        |                                                                                                          |                                                                                                                                     | B52          |                                | / Table with Scrap Sink & Integral Pass                       | s-Thru 2" W                       |                                                                                                         |                                                                                                             |  |
|                  | - par 6                                                        |                                                                                        | 1                                                                                                        | 1                                                                                                                                   | B53          | Window Fr<br>1 Roll-Down       |                                                               |                                   |                                                                                                         | Requires wall blocking by GC in non-masonry walls                                                           |  |
|                  |                                                                |                                                                                        |                                                                                                          |                                                                                                                                     | B53          |                                | rel (by Owner)                                                |                                   |                                                                                                         |                                                                                                             |  |
|                  |                                                                |                                                                                        |                                                                                                          |                                                                                                                                     |              |                                |                                                               |                                   |                                                                                                         |                                                                                                             |  |
|                  |                                                                |                                                                                        |                                                                                                          |                                                                                                                                     | B55<br>B56   | 1 Hand Sink<br>1 Waste Bin     |                                                               | 1/2" H&CW 1-1/2" W                |                                                                                                         | Requires wall blocking by GC in non-masonry walls                                                           |  |

AFF

| uipment Remarks      |
|----------------------|
|                      |
|                      |
| valls                |
| nent                 |
|                      |
| valls                |
|                      |
|                      |
|                      |
|                      |
|                      |
|                      |
|                      |
| valls                |
|                      |
|                      |
|                      |
|                      |
|                      |
|                      |
|                      |
|                      |
|                      |
|                      |
|                      |
|                      |
|                      |
|                      |
|                      |
|                      |
|                      |
|                      |
|                      |
|                      |
|                      |
|                      |
| ounted below counter |
|                      |
|                      |
|                      |
|                      |
|                      |
|                      |
| valls                |
| valls                |
|                      |
| 0.25" SP;            |
| nent                 |
| valls                |
| nent                 |
| valls                |
|                      |
| valls                |
| valls                |
| <b>Van</b> u         |
|                      |