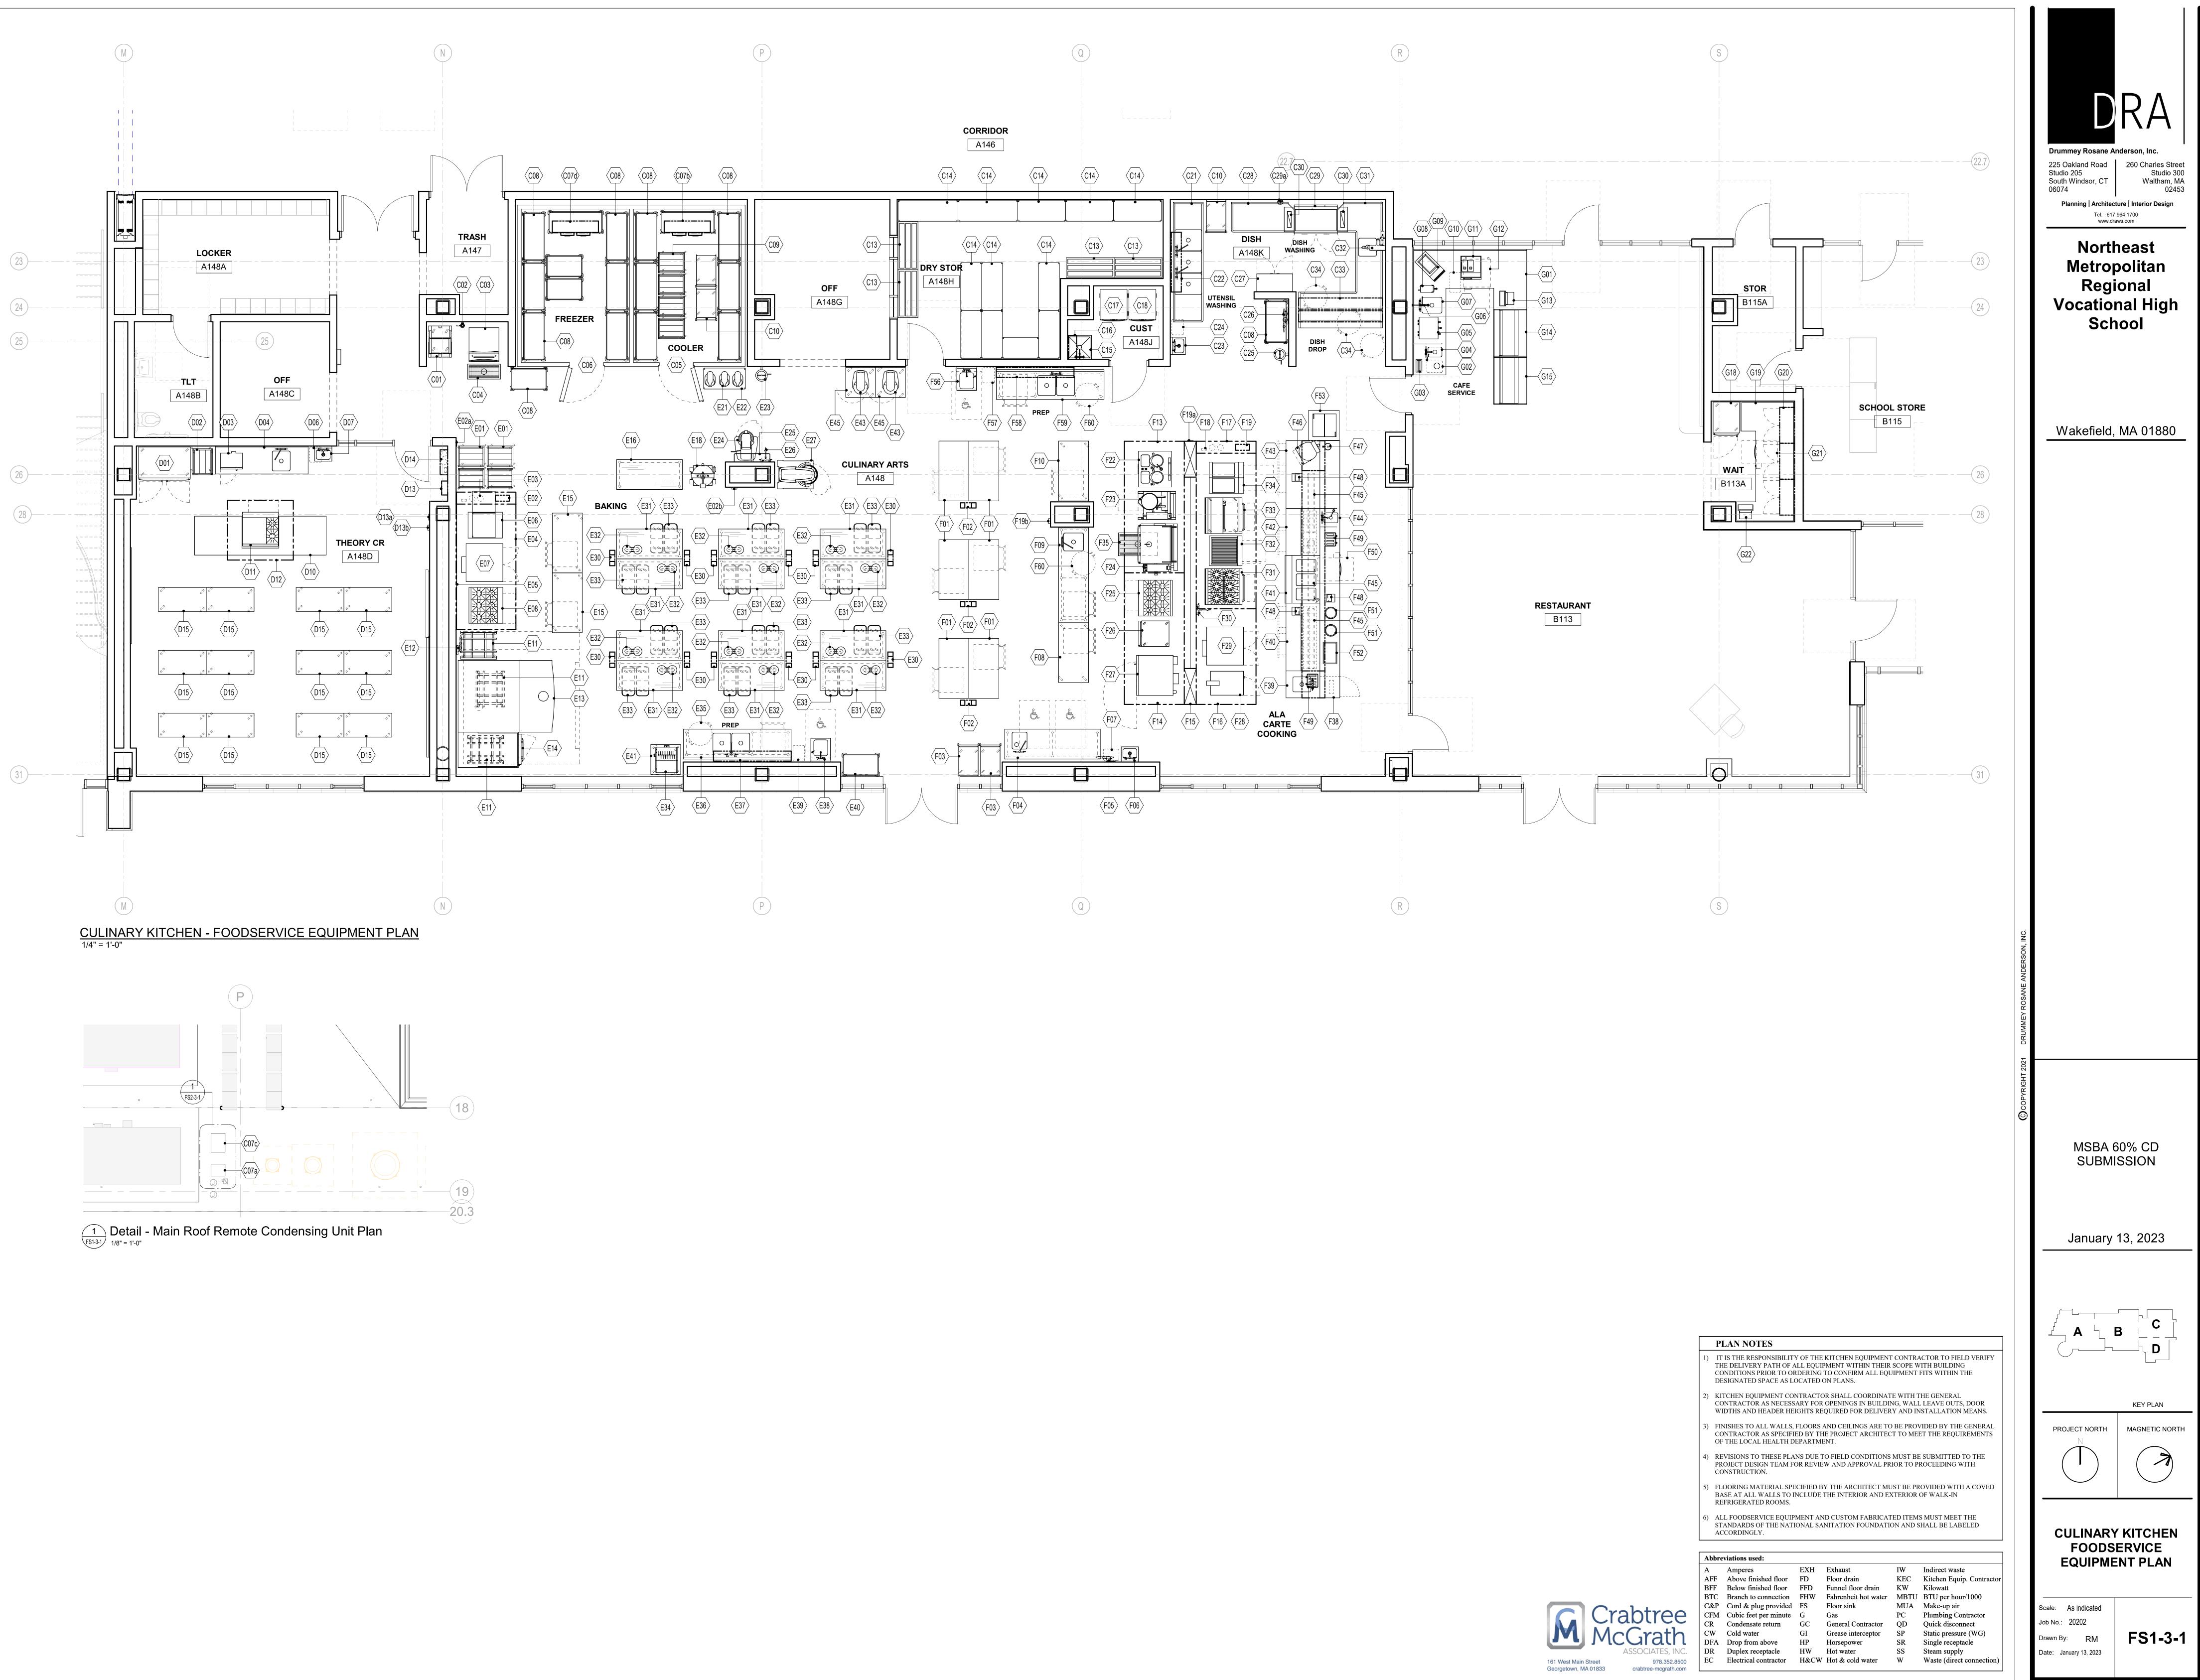

|                  | MAIN KITCHEN - SCHEDULE OF FOODSERVICE EQUIPMENT & CONNECTIONS |                                                                                        |                                                                                                          |                                                                                                                                     |              |                                | MAIN KITCHEN - SCHEDULE OF FOODSERVICE EQUIPMENT & CONNECTION |                                   |                                                                                                         |                                                                                                             |  |
|------------------|----------------------------------------------------------------|----------------------------------------------------------------------------------------|----------------------------------------------------------------------------------------------------------|-------------------------------------------------------------------------------------------------------------------------------------|--------------|--------------------------------|---------------------------------------------------------------|-----------------------------------|---------------------------------------------------------------------------------------------------------|-------------------------------------------------------------------------------------------------------------|--|
| Item Qty         |                                                                | Plumbing                                                                               | Electrical                                                                                               | Mechanical / Equipment Remarks                                                                                                      |              | Qty                            | Description                                                   | Plumbing                          | Electrical                                                                                              | Mechanical / Equipm                                                                                         |  |
| A01 13<br>A02 7  | Storage Shelving, Five-Tier<br>Dunnage Rack                    |                                                                                        |                                                                                                          |                                                                                                                                     | A51<br>A52   | 1 -Spare Nu<br>1 Food Proc     |                                                               |                                   | 12 A - 120/1 - C&P                                                                                      |                                                                                                             |  |
| A02 7<br>A03 23  |                                                                |                                                                                        |                                                                                                          |                                                                                                                                     | A52<br>A53   | 1 Prep Table                   |                                                               | 1/2" H&CW (2) 2" IW to FS         | 20 A circuit - 120/1 wall mounted convenience DR                                                        |                                                                                                             |  |
| A04 6            | Dunnage Rack, Mobile                                           |                                                                                        |                                                                                                          |                                                                                                                                     | A54          | 1 Wall Shelf                   |                                                               |                                   |                                                                                                         | Requires wall blocking by GC in non-masonry walls                                                           |  |
|                  | Pan Rack, Mobile                                               |                                                                                        |                                                                                                          |                                                                                                                                     | A55          | 1 Water Filte                  | 5                                                             | 3/8" CW                           |                                                                                                         |                                                                                                             |  |
| A06 5<br>A07 1   | Utility Cart                                                   |                                                                                        |                                                                                                          |                                                                                                                                     | A56<br>A57   |                                | Coffee Brewer                                                 | 1/4" filtered CW (from Item A55)  | 13.5 A - 120/1 - C&P<br>13 A - 120/1 - C&P                                                              | Verify all utility requirements for existing equipment                                                      |  |
| A07 1            | Walk-in Cooler                                                 |                                                                                        | 1.1 KW - 120/1 (lights, temp. monitor/alarm, etc);<br>Low voltage wiring from temperature monitor to BMS | Requires floor recess by GC                                                                                                         | A57<br>A58   | 1 Microwave<br>1 Work Table    |                                                               |                                   | 20 A circuit - 120/1 wall mounted convenience DR                                                        |                                                                                                             |  |
| A08 1            | Walk-in Freezer                                                |                                                                                        | 1.3 KW - 120/1 (lights, temp. monitor/alarm, etc);                                                       | Requires floor recess by GC                                                                                                         | A59          |                                | er, Three-Tier (by GC)                                        |                                   |                                                                                                         | Requires wall blocking by GC in non-masonry walls                                                           |  |
|                  |                                                                |                                                                                        | Low voltage wiring from temperature monitor to BMS; 20 A circuit - 120/1 DR (drain line heater)          |                                                                                                                                     | B01          |                                | g Cabinet, Pass-Thru                                          |                                   | 6.3 A - 208/1 - C&P (NEMA 6-20P)                                                                        |                                                                                                             |  |
| A09a 1           | Cooler Condensing Unit                                         |                                                                                        | 11.9 A - 1.5 HP - 208/3                                                                                  | Located on Second Floor Roof per Detail 1/FS1-2-1                                                                                   | B02<br>B03   | 1 Mobile Wo                    |                                                               |                                   | <ul><li>(2) 20 A circuit - 120/1 wall mounted convenience DR</li><li>6.5 A - 120/1 - C&amp;P</li></ul>  |                                                                                                             |  |
| A09b 1           | Cooler Evaporator Coil                                         | 1" IW (by KEC) to FD                                                                   | 1.8 A - 120/1;                                                                                           | Remote refrigeration from Item A12a                                                                                                 | B03<br>B04   | 1 Refrigerato                  | r, Pass-Thru<br>rk Table                                      |                                   | (2) 20 A circuit - 120/1 wall mounted convenience DR                                                    |                                                                                                             |  |
| A09c 1           | Freezer Condensing Unit                                        |                                                                                        | Low voltage wiring from evaporator coil controller to BMS<br>11.9 A - 2.5 HP - 208/3                     | Located on Second Floor Roof per Detail 1/FS1-2-1                                                                                   | B05          |                                | g Cabinet, Pass-Thru                                          |                                   | 13 A - 208/1 - C&P (NEMA 6-20P)                                                                         |                                                                                                             |  |
| A090 1<br>A09d 1 | Freezer Evaporator Coil                                        | 1" IW (by KEC) to FD                                                                   | 9.5 A - 208/1;                                                                                           | Remote refrigeration from Item A12c                                                                                                 | B06          |                                | g Cabinet, Pass-Thru                                          |                                   | 6.3 A - 208/1 - C&P (NEMA 6-20P)                                                                        |                                                                                                             |  |
|                  |                                                                |                                                                                        | Low voltage wiring from evaporator coil controller to BMS                                                |                                                                                                                                     | B07          | 0                              | r, Pass-Thru                                                  |                                   | 6.5 A - 120/1 - C&P                                                                                     |                                                                                                             |  |
| A09e 1           | Freezer Condensing Unit                                        |                                                                                        | 11.9 A - 2.5 HP - 208/3                                                                                  | Located on Second Floor Roof per Detail 1/FS1-2-1                                                                                   | B08<br>B09   | 1 Work Table<br>1 -Spare Nu    |                                                               |                                   | (3) 20 A circuit - 120/1 wall mounted convenience DR                                                    |                                                                                                             |  |
| A09f 1           | Freezer Evaporator Coil                                        | 1" IW (by KEC) to FD                                                                   | 9.5 A - 208/1;<br>Low voltage wiring from evaporator coil controller to BMS                              | Remote refrigeration from Item A12e                                                                                                 | B10          |                                | , Aluminum Plate                                              |                                   | 6.5 A - 208/1 - C&P (NEMA 6-15P)                                                                        |                                                                                                             |  |
| A10 1            | -Spare Number-                                                 |                                                                                        |                                                                                                          |                                                                                                                                     | B11          | 1 Hand Sink                    |                                                               | 1/2" H&CW 1-1/2" W                |                                                                                                         | Requires wall blocking by GC in non-masonry walls                                                           |  |
| A11 1            | -Spare Number-                                                 |                                                                                        |                                                                                                          |                                                                                                                                     | B12          | 1 Waste Bin                    |                                                               |                                   |                                                                                                         |                                                                                                             |  |
| A12 1            | Three-Compartment Sink                                         | <ul><li>(2) 3/4" 120°FH&amp;CW</li><li>(3) 2" W manifold thru GI by PC</li></ul>       |                                                                                                          |                                                                                                                                     | B13<br>B13a  |                                | ving Counter<br>lass Food Display Case                        |                                   | (3) 20 A circuit - 120/1 mounted DR by KEC (stub-up)                                                    |                                                                                                             |  |
| A13 1            | Wall Shelf                                                     |                                                                                        |                                                                                                          | Requires wall blocking by GC in non-masonry walls                                                                                   | B13b         |                                | e Glass Food Protector Case                                   |                                   |                                                                                                         |                                                                                                             |  |
| A14 1            | Disposer Control Panel                                         |                                                                                        | 3.3 A - 2 HP - 208/3                                                                                     | Panel includes integral line disconnect SW                                                                                          | B14          |                                | Vell Assembly, Drop-In                                        | 1/2" IW to FS                     | 17.3 A - 3.6 KW - 208/1 (stub-up)                                                                       |                                                                                                             |  |
| A15 1            | Disposer                                                       | (2) 1/2" CW; 2" W                                                                      | Power from Item A13                                                                                      |                                                                                                                                     | B15          | 1 Prep Top F                   | <u> </u>                                                      |                                   | 3 A - 120/1 - C&P (from mounted DR at Item B19)                                                         |                                                                                                             |  |
| A16 1<br>A17 1   | Hose Reel Assembly<br>Warewasher, Door-Type, Ventless          | 1/2" H&CW<br>3/4" CW (55°F min) (from Item A17a);                                      | 24 A - 480/3                                                                                             | Requires wall blocking by GC in non-masonry walls           Unit provided with drain water tempering system;                        | B16<br>B17   | 4 Trash Bin (<br>3 Fill Faucet |                                                               | 1/2" HW (stub-up)                 |                                                                                                         |                                                                                                             |  |
|                  | Warewasher, Door-Type, Venuess                                 | 1/2" CW (drain tempering); 5/8" IW to FS                                               | 24 A - 400/5                                                                                             | Latent Heat Output: 6,800 BTU/Hr;                                                                                                   | B17<br>B18   |                                | Vell Assembly, Drop-In                                        | 1/2 HW (stub-up)                  | 8.7 A - 208/1 - C&P (from mounted NEMA 6-15R at Item B19)                                               |                                                                                                             |  |
|                  |                                                                |                                                                                        |                                                                                                          | Sensible Heat Output: 5,000 BTU/Hr                                                                                                  | B19          | 1 Deli Servin                  | <i>,</i> , ,                                                  |                                   | 20 A circuit - 120/1 mounted DR by KEC (stub-up);                                                       |                                                                                                             |  |
| A17a 1<br>A18 1  | Water Filter Assembly<br>Clean Ware Table                      | 3/4" CW (55°F min)                                                                     |                                                                                                          | Requires wall blocking by GC in non-masonry walls                                                                                   |              |                                |                                                               |                                   | 15 A circuit - 208/1 mounted NEMA 6-15R by KEC (stub-up)                                                |                                                                                                             |  |
| A10 1<br>A19 3   | Hand Sink                                                      | 1/2" H&CW 1-1/2" W                                                                     |                                                                                                          | Requires wall blocking by GC in non-masonry walls                                                                                   | B19a<br>B19b |                                | e Glass Food Protector Case<br>e Glass Food Protector Case    |                                   |                                                                                                         |                                                                                                             |  |
| A20 3            | Waste Bin (by Owner)                                           |                                                                                        |                                                                                                          |                                                                                                                                     | B195<br>B20  |                                | Grab & Go Display Refrigerator                                |                                   | 16 A - 120/1 - C&P                                                                                      |                                                                                                             |  |
| A21 1            | -Spare Number-                                                 |                                                                                        |                                                                                                          |                                                                                                                                     | B21          | 1 Cold Pan,                    |                                                               | 1" IW to FS                       | 3.8 A - 120/1 - C&P (from mounted DR at Item B13)                                                       |                                                                                                             |  |
| A22 1<br>A23 3   | -Spare Number-<br>Mobile Work Table                            |                                                                                        |                                                                                                          |                                                                                                                                     | B22          | 1 -Spare Nu                    |                                                               |                                   |                                                                                                         |                                                                                                             |  |
| A23 3<br>A24 5   | Waste Barrel (by Owner)                                        |                                                                                        |                                                                                                          |                                                                                                                                     | B23<br>B24   |                                | eated Shelf<br>face, Drop-In                                  |                                   | 15.1 A - 120/1 - C&P (from mounted DR at Item B25)<br>7.1 A - 120/1 - C&P (from mounted DR at Item B25) |                                                                                                             |  |
| A25 1            | Work Table                                                     |                                                                                        | 20 A circuit - 120/1 mounted DR by KEC;                                                                  |                                                                                                                                     | B24<br>B25   |                                | Go Serving Counter                                            |                                   | (3) 20 A circuit - 120/1 mounted DR by KEC (stub-up)                                                    |                                                                                                             |  |
| A 00 4           | Cook's Work Table with Sink & Overshelf                        | 1/2" H&CW (stub-up); 2" IW to FS                                                       | 20 A circuit - 120/1 wall mounted convenience DR                                                         |                                                                                                                                     | B25a         |                                | Glass Food Protector w/ Warmer                                |                                   | 5.3 A - 208/1 (stub-up)                                                                                 |                                                                                                             |  |
| A26 1            | Cook's work Table with Sink & Oversnell                        | 1/2 Hactiv (stud-up); 2 100 to FS                                                      | (3) 20 A circuit - 120/1 mounted DR by KEC;<br>20 A circuit - 120/1 wall mounted convenience DR          |                                                                                                                                     | B26          |                                | Grab & Go Display Refrigerator                                |                                   | 16 A - 120/1 - C&P                                                                                      |                                                                                                             |  |
| A27 1            | Ventilator Demand Control System                               |                                                                                        | 15 A circuit - 120/1 (See Note E-A27/FS2-2-1)                                                            | Control for Items A37 & A38; System processor with EXH VFD mounted in hood cabinet                                                  | B27<br>B27a  |                                | ving Counter<br>lass Food Display Case                        |                                   | (3) 20 A circuit - 120/1 mounted DR by KEC (stub-up)                                                    |                                                                                                             |  |
| A27a 1           | Ventilator Control Interface Screen                            |                                                                                        | Cable from Item A27                                                                                      | Cable supplied with system                                                                                                          | B27b         |                                | e Glass Food Protector Case                                   |                                   |                                                                                                         |                                                                                                             |  |
| A27b 1<br>A28 1  | Room Temperature Sensor<br>Fire Suppression System             |                                                                                        | Wiring from Item A27<br>120/1; J-box for connection to building                                          | Protection for Items A37 & A38: Mounted in hood cabinet                                                                             | B28          | 1 Cold Pan,                    | Drop-In                                                       | 1" IW to FS                       | 3.8 A - 120/1 - C&P (from mounted DR at Item B27)                                                       |                                                                                                             |  |
| 120              |                                                                |                                                                                        | alarm system & equipment shutdown                                                                        |                                                                                                                                     | B29          |                                | Vell Assembly, Drop-In                                        | 1/2" IW to FS                     | 17.3 A - 3.6 KW - 208/1 (stub-up)                                                                       |                                                                                                             |  |
| A29 1            | Mobile Oven Rack                                               |                                                                                        |                                                                                                          |                                                                                                                                     | B30<br>B31   | 1 -Spare Nu<br>1 -Spare Nu     |                                                               |                                   |                                                                                                         |                                                                                                             |  |
| A30 1            | Combination Oven/Steamer, Roll-In                              | 3/4" G @ 160 MBTU (from Item A39);<br>3/4" filtered CW (from Item A39); 2" IW to FS    | 15 A - 120/1 - C&P (from Item A39)                                                                       |                                                                                                                                     | B32          | 1 -Spare Nu                    |                                                               |                                   |                                                                                                         |                                                                                                             |  |
| A31 1            | Double Convection Oven                                         | 3/4" G @ 100 MBTU (from Item A39)                                                      | (2) 8 A - 120/1 - C&P (from Item A39)                                                                    |                                                                                                                                     | B33          | 2 Milk Coole                   |                                                               |                                   | 3.3 A - 120/1 - C&P                                                                                     |                                                                                                             |  |
| A32 1            | Conveyor Oven on Stand                                         | 3/4" G @ 40 MBTU (from Item A39)                                                       | 7 A - 120/1 - C&P (from Item A39)                                                                        |                                                                                                                                     | B34          |                                | ier Bollard (set of two)                                      |                                   |                                                                                                         |                                                                                                             |  |
| A33 1            | Ten-Pan Steamer                                                | 3/4" G @ 84 MBTU (from Item A39);<br>3/8" filtered CW (from Item A39); 1-1/2" IW to FS | 2 A - 120/1 (from Item A39)                                                                              |                                                                                                                                     | B35<br>B35a  | 1 Salad Bar                    | Counter                                                       | / Lights                          | (3) 20 A circuit - 120/1 mounted DR by KEC (stub-up)<br>5 A - 120/1 (stub-up)                           | Includes LED power supply and switch to be mounted                                                          |  |
| A34 1            | Forty-Gallon Tilting Braising Pan                              | 1/2" G @ 144 MBTU (from Item A39);                                                     | 5 A - 120/1 (from Item A39)                                                                              |                                                                                                                                     | B36          | 1 Cold Pan,                    |                                                               | 1" IW to FS                       | 8.7 A - 120/1 - C&P (from mounted DR at Item B35)                                                       |                                                                                                             |  |
|                  |                                                                | 1/2" H&CW (from Item A39)                                                              |                                                                                                          |                                                                                                                                     | B37          | 1 -Spare Nu                    | nber-                                                         |                                   |                                                                                                         |                                                                                                             |  |
| A35 1<br>A36 1   | Six-Burner Range with Oven<br>Forty-Gallon Tilting Kettle      | 3/4" G @ 215 MBTU (from Item A39)<br>1/2" G @ 100 MBTU (from Item A39);                | 0.1 A - 120/1 - C&P (from Item A39)<br>5 A - 120/1 (from Item A39)                                       |                                                                                                                                     | B38          | 1 -Spare Nu                    |                                                               |                                   |                                                                                                         |                                                                                                             |  |
|                  | Tory-Ganon Thung Kette                                         | 1/2" H&CW (from Item A39)                                                              | 5 A - 120/1 (nom item A39)                                                                               |                                                                                                                                     | B39<br>B40   | 2 Mobile Cor<br>2 Mobile Cas   | ndiment Counter                                               |                                   |                                                                                                         |                                                                                                             |  |
| A37 1            | Exhaust Ventilator                                             |                                                                                        | Power to lights from Item A27                                                                            | EXH: 2,800 total CFM thru (2) 12" diameter collars @ -0.620" SP;                                                                    | B40          |                                | rminal (by Owner)                                             |                                   | 120/1 - C&P (floor receptacle);                                                                         |                                                                                                             |  |
| A38 1            | Exhaust Ventilator                                             |                                                                                        | Power to lights from Item A27                                                                            | Coordinate support from structure above for hood hangers by KEC<br>EXH: 3,300 total CFM thru (2) 14" diameter collars @ -0.651" SP; |              |                                |                                                               |                                   | Data Cable (floor receptacle)                                                                           |                                                                                                             |  |
| A36 I            |                                                                |                                                                                        | Fower to lights from them A27                                                                            | Coordinate support from structure above for hood hangers by KEC                                                                     | B42<br>B43   | 1 -Spare Nu                    |                                                               |                                   |                                                                                                         |                                                                                                             |  |
| A39 1            | Utility Distribution System (UDS)                              | 2" G @ 843 MBTU (1,700 MBTU system capacity);                                          | 50 A circuit - 120/208/3                                                                                 | All electrical connectors and flexible water connectors to associated equipment provided with                                       | B43<br>B44   | 1 -Spare Nul                   | R Service Faucet (by PC)                                      | 1/2" H&CW: Drain in floor         |                                                                                                         | Install on sub-floor prior to finished floor                                                                |  |
| A40 2            | Floor Pan & Grate                                              | 3/4" HW; 3/4" CW; 3/4" filtered CW (from Item A49)<br>3" W conn 7" BFF                 |                                                                                                          | system by KEC. (Field connections by Related Trades)<br>Requires floor depression by GC                                             | B45          | 1 Mop Rack/                    |                                                               |                                   |                                                                                                         | Requires wall blocking by GC in non-masonry walls                                                           |  |
| A40 2<br>A41 1   | -Spare Number-                                                 |                                                                                        |                                                                                                          |                                                                                                                                     | B46          |                                | Storage Cabinet                                               |                                   |                                                                                                         | Requires wall blocking by GC in non-masonry walls                                                           |  |
| A42 1            | -Spare Number-                                                 |                                                                                        |                                                                                                          |                                                                                                                                     | B47          |                                | lving Unit, Four-Tier                                         |                                   |                                                                                                         |                                                                                                             |  |
| A43 2            | Drop Cord with Inline GFCI                                     |                                                                                        | 20 A circuit - 120/1                                                                                     | Provided by KEC, mounted and wired by EC; Includes inline GFCI                                                                      | B48<br>B49   | 1 Clean War                    | e Table<br>warewasher, Conveyor Type                          | 3/4" 180°FHW (from Item B49b);    | 95 A - 208/3 (machine & tank heat);                                                                     | EXH: 200 & 400 CFM thru (2) 4" x 16" vents @ 0.25"                                                          |  |
| A44 2            | Mobile Equipment Stand<br>Automatic Slicer                     |                                                                                        | 5.6 A - 120/1 - C&P (from Item A43)                                                                      |                                                                                                                                     |              |                                | maremanner, conveyor rype                                     | 1/2" CW; 1-1/4" IW to FS          | 59 A - 208/3 (booster heater)                                                                           | Unit includes drain water tempering system;                                                                 |  |
| A45 1<br>A46 1   | Automatic Slicer<br>Twenty-Quart Mixer                         |                                                                                        | 8 A - 120/1 - C&P (from Item A43)<br>8 A - 120/1 - C&P (from Item A43)                                   |                                                                                                                                     |              |                                | n A                                                           | 2/481.044                         |                                                                                                         | Verify all utility requirements for existing equipment                                                      |  |
| A40 1<br>A47 1   | Cook's Work Table with Sink & Overshelf                        | 1/2" H&CW (stub-up); 2" IW to FS                                                       | (2) 20 A circuit - 120/1 wall mounted convenience DR                                                     |                                                                                                                                     | B49a<br>B49b | 1 Water Filte                  | r Assembly<br>eater, Large Compact                            | 3/4" HW<br>3/4" HW from Item B49a | 66.7 A - 208/3                                                                                          | Requires wall blocking by GC in non-masonry walls<br>Verify all utility requirements for existing equipment |  |
| A48 1            | Work Table                                                     |                                                                                        | 20 A circuit - 120/1 mounted DR by KEC;                                                                  |                                                                                                                                     | B490<br>B50  |                                | iteel Exhaust Duct                                            |                                   |                                                                                                         |                                                                                                             |  |
| A49 1            | Water Filter Assembly                                          | 3/4" CW                                                                                | (2) 20 A circuit - 120/1 wall mounted convenience DR                                                     | PC to branch filtered water output piping to Item A39                                                                               | B51          | 1 Hose Reel                    | Assembly                                                      | 1/2" H&CW                         |                                                                                                         | Requires wall blocking by GC in non-masonry walls                                                           |  |
| A49 1<br>A50 1   | -Spare Number-                                                 |                                                                                        |                                                                                                          |                                                                                                                                     | B52          |                                | / Table with Scrap Sink & Integral Pass                       | s-Thru 2" W                       |                                                                                                         |                                                                                                             |  |
|                  | - par 6                                                        |                                                                                        | 1                                                                                                        | 1                                                                                                                                   | B53          | Window Fr<br>1 Roll-Down       |                                                               |                                   |                                                                                                         | Requires wall blocking by GC in non-masonry walls                                                           |  |
|                  |                                                                |                                                                                        |                                                                                                          |                                                                                                                                     | B53          |                                | rel (by Owner)                                                |                                   |                                                                                                         |                                                                                                             |  |
|                  |                                                                |                                                                                        |                                                                                                          |                                                                                                                                     |              |                                |                                                               |                                   |                                                                                                         |                                                                                                             |  |
|                  |                                                                |                                                                                        |                                                                                                          |                                                                                                                                     | B55<br>B56   | 1 Hand Sink<br>1 Waste Bin     |                                                               | 1/2" H&CW 1-1/2" W                |                                                                                                         | Requires wall blocking by GC in non-masonry walls                                                           |  |

|                      | P     | LAN NOTES                                                                                        |                      |                                          |          |                                             |
|----------------------|-------|--------------------------------------------------------------------------------------------------|----------------------|------------------------------------------|----------|---------------------------------------------|
|                      | TH    | IS THE RESPONSIBILIT<br>THE DELIVERY PATH OF A<br>DIDITIONS PRIOR TO OF<br>ESIGNATED SPACE AS LO | ALL EQUII<br>RDERING | PMENT WITHIN THEIR<br>TO CONFIRM ALL EQU | SCOPE W  |                                             |
|                      | CC    | TCHEN EQUIPMENT CO<br>ONTRACTOR AS NECESS<br>IDTHS AND HEADER HE                                 | ARY FOR              | OPENINGS IN BUILDIN                      | NG, WALI | L LEAVE OUTS, DOOR                          |
|                      | CC    |                                                                                                  | ED BY TH             | IE PROJECT ARCHITEC                      |          | VIDED BY THE GENERAL<br>ET THE REQUIREMENTS |
|                      | PR    | EVISIONS TO THESE PLA<br>ROJECT DESIGN TEAM FO<br>DNSTRUCTION.                                   |                      |                                          |          |                                             |
|                      | BA    | OORING MATERIAL SPE<br>ASE AT ALL WALLS TO I<br>EFRIGERATED ROOMS.                               |                      |                                          |          | COVIDED WITH A COVED<br>OF WALK-IN          |
|                      | ST    | LL FOODSERVICE EQUIP<br>ANDARDS OF THE NATI<br>CCORDINGLY.                                       |                      |                                          |          |                                             |
|                      |       |                                                                                                  |                      |                                          |          |                                             |
|                      | Abbre | eviations used:                                                                                  |                      |                                          |          |                                             |
|                      | А     | Amperes                                                                                          | EXH                  | Exhaust                                  | IW       | Indirect waste                              |
|                      | AFF   | Above finished floor                                                                             | FD                   | Floor drain                              | KEC      | Kitchen Equip. Contractor                   |
|                      | BFF   | Below finished floor                                                                             | FFD                  | Funnel floor drain                       | KW       | Kilowatt                                    |
|                      | BTC   | Branch to connection                                                                             | FHW                  | Fahrenheit hot water                     |          | BTU per hour/1000                           |
| Cualatura            |       | Cord & plug provided                                                                             |                      | Floor sink                               |          | Make-up air                                 |
| Crabtree             | CFM   | Cubic feet per minute                                                                            | G                    | Gas                                      | PC       | Plumbing Contractor                         |
|                      | CR    | Condensate return                                                                                | GC                   | General Contractor                       | QD       | Quick disconnect                            |
| McGrath              | CW    | Cold water                                                                                       | GI                   | Grease interceptor                       | SP       | Static pressure (WG)                        |
|                      | DFA   | Drop from above                                                                                  | HP                   | Horsepower                               | SR       | Single receptacle                           |
| ASSOCIATES, INC.     | DR    | Duplex receptacle                                                                                | HW                   | Hot water                                | SS       | Steam supply                                |
| 01 1 070 070 070 070 | FC    | Electrical contractor                                                                            | H&CW                 | Hot & cold water                         | W        | Waste (direct connection)                   |