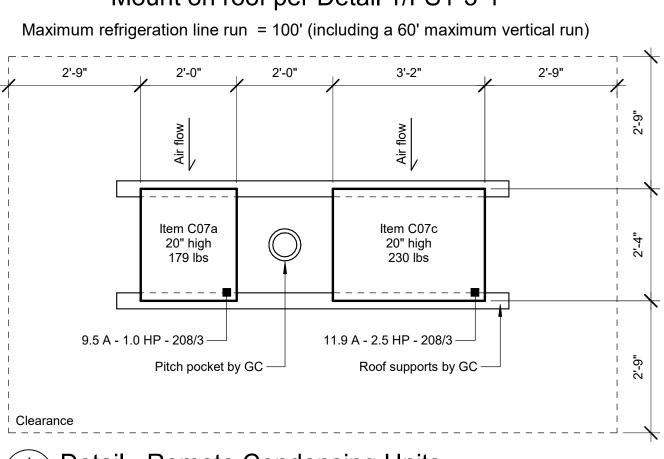

|                  | MAIN KITCHEN - SCHEDULE OF FOODSERVICE EQUIPMENT & CONNECTIONS |                                                                                        |                                                                                                          |                                                                                                                                     |              |                                | MAIN KITCHEN - SCHEDULE OF FOODSERVICE EQUIPMENT & CONNECTION |                                   |                                                                                                         |                                                                                                             |  |
|------------------|----------------------------------------------------------------|----------------------------------------------------------------------------------------|----------------------------------------------------------------------------------------------------------|-------------------------------------------------------------------------------------------------------------------------------------|--------------|--------------------------------|---------------------------------------------------------------|-----------------------------------|---------------------------------------------------------------------------------------------------------|-------------------------------------------------------------------------------------------------------------|--|
| Item Qty         |                                                                | Plumbing                                                                               | Electrical                                                                                               | Mechanical / Equipment Remarks                                                                                                      |              | Qty                            | Description                                                   | Plumbing                          | Electrical                                                                                              | Mechanical / Equipm                                                                                         |  |
| A01 13<br>A02 7  | Storage Shelving, Five-Tier<br>Dunnage Rack                    |                                                                                        |                                                                                                          |                                                                                                                                     | A51<br>A52   | 1 -Spare Nu<br>1 Food Proc     |                                                               |                                   | 12 A - 120/1 - C&P                                                                                      |                                                                                                             |  |
| A02 7<br>A03 23  |                                                                |                                                                                        |                                                                                                          |                                                                                                                                     | A52<br>A53   | 1 Prep Table                   |                                                               | 1/2" H&CW (2) 2" IW to FS         | 20 A circuit - 120/1 wall mounted convenience DR                                                        |                                                                                                             |  |
| A04 6            | Dunnage Rack, Mobile                                           |                                                                                        |                                                                                                          |                                                                                                                                     | A54          | 1 Wall Shelf                   |                                                               |                                   |                                                                                                         | Requires wall blocking by GC in non-masonry walls                                                           |  |
|                  | Pan Rack, Mobile                                               |                                                                                        |                                                                                                          |                                                                                                                                     | A55          | 1 Water Filte                  | 5                                                             | 3/8" CW                           |                                                                                                         |                                                                                                             |  |
| A06 5<br>A07 1   | Utility Cart                                                   |                                                                                        |                                                                                                          |                                                                                                                                     | A56<br>A57   |                                | Coffee Brewer                                                 | 1/4" filtered CW (from Item A55)  | 13.5 A - 120/1 - C&P<br>13 A - 120/1 - C&P                                                              | Verify all utility requirements for existing equipment                                                      |  |
| A07 1            | Walk-in Cooler                                                 |                                                                                        | 1.1 KW - 120/1 (lights, temp. monitor/alarm, etc);<br>Low voltage wiring from temperature monitor to BMS | Requires floor recess by GC                                                                                                         | A57<br>A58   | 1 Microwave<br>1 Work Table    |                                                               |                                   | 20 A circuit - 120/1 wall mounted convenience DR                                                        |                                                                                                             |  |
| A08 1            | Walk-in Freezer                                                |                                                                                        | 1.3 KW - 120/1 (lights, temp. monitor/alarm, etc);                                                       | Requires floor recess by GC                                                                                                         | A59          |                                | er, Three-Tier (by GC)                                        |                                   |                                                                                                         | Requires wall blocking by GC in non-masonry walls                                                           |  |
|                  |                                                                |                                                                                        | Low voltage wiring from temperature monitor to BMS; 20 A circuit - 120/1 DR (drain line heater)          |                                                                                                                                     | B01          |                                | g Cabinet, Pass-Thru                                          |                                   | 6.3 A - 208/1 - C&P (NEMA 6-20P)                                                                        |                                                                                                             |  |
| A09a 1           | Cooler Condensing Unit                                         |                                                                                        | 11.9 A - 1.5 HP - 208/3                                                                                  | Located on Second Floor Roof per Detail 1/FS1-2-1                                                                                   | B02<br>B03   | 1 Mobile Wo                    |                                                               |                                   | <ul><li>(2) 20 A circuit - 120/1 wall mounted convenience DR</li><li>6.5 A - 120/1 - C&amp;P</li></ul>  |                                                                                                             |  |
| A09b 1           | Cooler Evaporator Coil                                         | 1" IW (by KEC) to FD                                                                   | 1.8 A - 120/1;                                                                                           | Remote refrigeration from Item A12a                                                                                                 | B03<br>B04   | 1 Refrigerato                  | r, Pass-Thru<br>rk Table                                      |                                   | (2) 20 A circuit - 120/1 wall mounted convenience DR                                                    |                                                                                                             |  |
| A09c 1           | Freezer Condensing Unit                                        |                                                                                        | Low voltage wiring from evaporator coil controller to BMS<br>11.9 A - 2.5 HP - 208/3                     | Located on Second Floor Roof per Detail 1/FS1-2-1                                                                                   | B05          |                                | g Cabinet, Pass-Thru                                          |                                   | 13 A - 208/1 - C&P (NEMA 6-20P)                                                                         |                                                                                                             |  |
| A090 1<br>A09d 1 | Freezer Evaporator Coil                                        | 1" IW (by KEC) to FD                                                                   | 9.5 A - 208/1;                                                                                           | Remote refrigeration from Item A12c                                                                                                 | B06          |                                | g Cabinet, Pass-Thru                                          |                                   | 6.3 A - 208/1 - C&P (NEMA 6-20P)                                                                        |                                                                                                             |  |
|                  |                                                                |                                                                                        | Low voltage wiring from evaporator coil controller to BMS                                                |                                                                                                                                     | B07          | 0                              | r, Pass-Thru                                                  |                                   | 6.5 A - 120/1 - C&P                                                                                     |                                                                                                             |  |
| A09e 1           | Freezer Condensing Unit                                        |                                                                                        | 11.9 A - 2.5 HP - 208/3                                                                                  | Located on Second Floor Roof per Detail 1/FS1-2-1                                                                                   | B08<br>B09   | 1 Work Table<br>1 -Spare Nu    |                                                               |                                   | (3) 20 A circuit - 120/1 wall mounted convenience DR                                                    |                                                                                                             |  |
| A09f 1           | Freezer Evaporator Coil                                        | 1" IW (by KEC) to FD                                                                   | 9.5 A - 208/1;<br>Low voltage wiring from evaporator coil controller to BMS                              | Remote refrigeration from Item A12e                                                                                                 | B10          |                                | , Aluminum Plate                                              |                                   | 6.5 A - 208/1 - C&P (NEMA 6-15P)                                                                        |                                                                                                             |  |
| A10 1            | -Spare Number-                                                 |                                                                                        |                                                                                                          |                                                                                                                                     | B11          | 1 Hand Sink                    |                                                               | 1/2" H&CW 1-1/2" W                |                                                                                                         | Requires wall blocking by GC in non-masonry walls                                                           |  |
| A11 1            | -Spare Number-                                                 |                                                                                        |                                                                                                          |                                                                                                                                     | B12          | 1 Waste Bin                    |                                                               |                                   |                                                                                                         |                                                                                                             |  |
| A12 1            | Three-Compartment Sink                                         | <ul><li>(2) 3/4" 120°FH&amp;CW</li><li>(3) 2" W manifold thru GI by PC</li></ul>       |                                                                                                          |                                                                                                                                     | B13<br>B13a  |                                | ving Counter<br>lass Food Display Case                        |                                   | (3) 20 A circuit - 120/1 mounted DR by KEC (stub-up)                                                    |                                                                                                             |  |
| A13 1            | Wall Shelf                                                     |                                                                                        |                                                                                                          | Requires wall blocking by GC in non-masonry walls                                                                                   | B13b         |                                | e Glass Food Protector Case                                   |                                   |                                                                                                         |                                                                                                             |  |
| A14 1            | Disposer Control Panel                                         |                                                                                        | 3.3 A - 2 HP - 208/3                                                                                     | Panel includes integral line disconnect SW                                                                                          | B14          |                                | Vell Assembly, Drop-In                                        | 1/2" IW to FS                     | 17.3 A - 3.6 KW - 208/1 (stub-up)                                                                       |                                                                                                             |  |
| A15 1            | Disposer                                                       | (2) 1/2" CW; 2" W                                                                      | Power from Item A13                                                                                      |                                                                                                                                     | B15          | 1 Prep Top F                   | <u> </u>                                                      |                                   | 3 A - 120/1 - C&P (from mounted DR at Item B19)                                                         |                                                                                                             |  |
| A16 1<br>A17 1   | Hose Reel Assembly<br>Warewasher, Door-Type, Ventless          | 1/2" H&CW<br>3/4" CW (55°F min) (from Item A17a);                                      | 24 A - 480/3                                                                                             | Requires wall blocking by GC in non-masonry walls           Unit provided with drain water tempering system;                        | B16<br>B17   | 4 Trash Bin (<br>3 Fill Faucet |                                                               | 1/2" HW (stub-up)                 |                                                                                                         |                                                                                                             |  |
|                  | Warewasher, Door-Type, Venuess                                 | 1/2" CW (drain tempering); 5/8" IW to FS                                               | 24 A - 400/5                                                                                             | Latent Heat Output: 6,800 BTU/Hr;                                                                                                   | B17<br>B18   |                                | Vell Assembly, Drop-In                                        | 1/2 HW (stub-up)                  | 8.7 A - 208/1 - C&P (from mounted NEMA 6-15R at Item B19)                                               |                                                                                                             |  |
|                  |                                                                |                                                                                        |                                                                                                          | Sensible Heat Output: 5,000 BTU/Hr                                                                                                  | B19          | 1 Deli Servin                  | <i>,</i> , ,                                                  |                                   | 20 A circuit - 120/1 mounted DR by KEC (stub-up);                                                       |                                                                                                             |  |
| A17a 1<br>A18 1  | Water Filter Assembly<br>Clean Ware Table                      | 3/4" CW (55°F min)                                                                     |                                                                                                          | Requires wall blocking by GC in non-masonry walls                                                                                   |              |                                |                                                               |                                   | 15 A circuit - 208/1 mounted NEMA 6-15R by KEC (stub-up)                                                |                                                                                                             |  |
| A10 1<br>A19 3   | Hand Sink                                                      | 1/2" H&CW 1-1/2" W                                                                     |                                                                                                          | Requires wall blocking by GC in non-masonry walls                                                                                   | B19a<br>B19b |                                | e Glass Food Protector Case<br>e Glass Food Protector Case    |                                   |                                                                                                         |                                                                                                             |  |
| A20 3            | Waste Bin (by Owner)                                           |                                                                                        |                                                                                                          |                                                                                                                                     | B195<br>B20  |                                | Grab & Go Display Refrigerator                                |                                   | 16 A - 120/1 - C&P                                                                                      |                                                                                                             |  |
| A21 1            | -Spare Number-                                                 |                                                                                        |                                                                                                          |                                                                                                                                     | B21          | 1 Cold Pan,                    |                                                               | 1" IW to FS                       | 3.8 A - 120/1 - C&P (from mounted DR at Item B13)                                                       |                                                                                                             |  |
| A22 1<br>A23 3   | -Spare Number-<br>Mobile Work Table                            |                                                                                        |                                                                                                          |                                                                                                                                     | B22          | 1 -Spare Nu                    |                                                               |                                   |                                                                                                         |                                                                                                             |  |
| A23 3<br>A24 5   | Waste Barrel (by Owner)                                        |                                                                                        |                                                                                                          |                                                                                                                                     | B23<br>B24   |                                | eated Shelf<br>face, Drop-In                                  |                                   | 15.1 A - 120/1 - C&P (from mounted DR at Item B25)<br>7.1 A - 120/1 - C&P (from mounted DR at Item B25) |                                                                                                             |  |
| A25 1            | Work Table                                                     |                                                                                        | 20 A circuit - 120/1 mounted DR by KEC;                                                                  |                                                                                                                                     | B24<br>B25   |                                | Go Serving Counter                                            |                                   | (3) 20 A circuit - 120/1 mounted DR by KEC (stub-up)                                                    |                                                                                                             |  |
| A 00 4           | Cook's Work Table with Sink & Overshelf                        | 1/2" H&CW (stub-up); 2" IW to FS                                                       | 20 A circuit - 120/1 wall mounted convenience DR                                                         |                                                                                                                                     | B25a         |                                | Glass Food Protector w/ Warmer                                |                                   | 5.3 A - 208/1 (stub-up)                                                                                 |                                                                                                             |  |
| A26 1            | Cook's work Table with Sink & Oversnell                        | 1/2 Hactiv (stud-up); 2 100 to FS                                                      | (3) 20 A circuit - 120/1 mounted DR by KEC;<br>20 A circuit - 120/1 wall mounted convenience DR          |                                                                                                                                     | B26          |                                | Grab & Go Display Refrigerator                                |                                   | 16 A - 120/1 - C&P                                                                                      |                                                                                                             |  |
| A27 1            | Ventilator Demand Control System                               |                                                                                        | 15 A circuit - 120/1 (See Note E-A27/FS2-2-1)                                                            | Control for Items A37 & A38; System processor with EXH VFD mounted in hood cabinet                                                  | B27<br>B27a  |                                | ving Counter<br>lass Food Display Case                        |                                   | (3) 20 A circuit - 120/1 mounted DR by KEC (stub-up)                                                    |                                                                                                             |  |
| A27a 1           | Ventilator Control Interface Screen                            |                                                                                        | Cable from Item A27                                                                                      | Cable supplied with system                                                                                                          | B27b         |                                | e Glass Food Protector Case                                   |                                   |                                                                                                         |                                                                                                             |  |
| A27b 1<br>A28 1  | Room Temperature Sensor<br>Fire Suppression System             |                                                                                        | Wiring from Item A27<br>120/1; J-box for connection to building                                          | Protection for Items A37 & A38: Mounted in hood cabinet                                                                             | B28          | 1 Cold Pan,                    | Drop-In                                                       | 1" IW to FS                       | 3.8 A - 120/1 - C&P (from mounted DR at Item B27)                                                       |                                                                                                             |  |
| 120              |                                                                |                                                                                        | alarm system & equipment shutdown                                                                        |                                                                                                                                     | B29          |                                | Vell Assembly, Drop-In                                        | 1/2" IW to FS                     | 17.3 A - 3.6 KW - 208/1 (stub-up)                                                                       |                                                                                                             |  |
| A29 1            | Mobile Oven Rack                                               |                                                                                        |                                                                                                          |                                                                                                                                     | B30<br>B31   | 1 -Spare Nu<br>1 -Spare Nu     |                                                               |                                   |                                                                                                         |                                                                                                             |  |
| A30 1            | Combination Oven/Steamer, Roll-In                              | 3/4" G @ 160 MBTU (from Item A39);<br>3/4" filtered CW (from Item A39); 2" IW to FS    | 15 A - 120/1 - C&P (from Item A39)                                                                       |                                                                                                                                     | B32          | 1 -Spare Nu                    |                                                               |                                   |                                                                                                         |                                                                                                             |  |
| A31 1            | Double Convection Oven                                         | 3/4" G @ 100 MBTU (from Item A39)                                                      | (2) 8 A - 120/1 - C&P (from Item A39)                                                                    |                                                                                                                                     | B33          | 2 Milk Coole                   |                                                               |                                   | 3.3 A - 120/1 - C&P                                                                                     |                                                                                                             |  |
| A32 1            | Conveyor Oven on Stand                                         | 3/4" G @ 40 MBTU (from Item A39)                                                       | 7 A - 120/1 - C&P (from Item A39)                                                                        |                                                                                                                                     | B34          |                                | ier Bollard (set of two)                                      |                                   |                                                                                                         |                                                                                                             |  |
| A33 1            | Ten-Pan Steamer                                                | 3/4" G @ 84 MBTU (from Item A39);<br>3/8" filtered CW (from Item A39); 1-1/2" IW to FS | 2 A - 120/1 (from Item A39)                                                                              |                                                                                                                                     | B35<br>B35a  | 1 Salad Bar                    | Counter                                                       | / Lights                          | (3) 20 A circuit - 120/1 mounted DR by KEC (stub-up)<br>5 A - 120/1 (stub-up)                           | Includes LED power supply and switch to be mounted                                                          |  |
| A34 1            | Forty-Gallon Tilting Braising Pan                              | 1/2" G @ 144 MBTU (from Item A39);                                                     | 5 A - 120/1 (from Item A39)                                                                              |                                                                                                                                     | B36          | 1 Cold Pan,                    |                                                               | 1" IW to FS                       | 8.7 A - 120/1 - C&P (from mounted DR at Item B35)                                                       |                                                                                                             |  |
|                  |                                                                | 1/2" H&CW (from Item A39)                                                              |                                                                                                          |                                                                                                                                     | B37          | 1 -Spare Nu                    | nber-                                                         |                                   |                                                                                                         |                                                                                                             |  |
| A35 1<br>A36 1   | Six-Burner Range with Oven<br>Forty-Gallon Tilting Kettle      | 3/4" G @ 215 MBTU (from Item A39)<br>1/2" G @ 100 MBTU (from Item A39);                | 0.1 A - 120/1 - C&P (from Item A39)<br>5 A - 120/1 (from Item A39)                                       |                                                                                                                                     | B38          | 1 -Spare Nu                    |                                                               |                                   |                                                                                                         |                                                                                                             |  |
|                  | Tory-Ganon Thung Kette                                         | 1/2" H&CW (from Item A39)                                                              | 5 A - 120/1 (nom item A39)                                                                               |                                                                                                                                     | B39<br>B40   | 2 Mobile Cor<br>2 Mobile Cas   | ndiment Counter                                               |                                   |                                                                                                         |                                                                                                             |  |
| A37 1            | Exhaust Ventilator                                             |                                                                                        | Power to lights from Item A27                                                                            | EXH: 2,800 total CFM thru (2) 12" diameter collars @ -0.620" SP;                                                                    | B40          |                                | rminal (by Owner)                                             |                                   | 120/1 - C&P (floor receptacle);                                                                         |                                                                                                             |  |
| A38 1            | Exhaust Ventilator                                             |                                                                                        | Power to lights from Item A27                                                                            | Coordinate support from structure above for hood hangers by KEC<br>EXH: 3,300 total CFM thru (2) 14" diameter collars @ -0.651" SP; |              |                                |                                                               |                                   | Data Cable (floor receptacle)                                                                           |                                                                                                             |  |
| A36 I            |                                                                |                                                                                        | Fower to lights from them A27                                                                            | Coordinate support from structure above for hood hangers by KEC                                                                     | B42<br>B43   | 1 -Spare Nu                    |                                                               |                                   |                                                                                                         |                                                                                                             |  |
| A39 1            | Utility Distribution System (UDS)                              | 2" G @ 843 MBTU (1,700 MBTU system capacity);                                          | 50 A circuit - 120/208/3                                                                                 | All electrical connectors and flexible water connectors to associated equipment provided with                                       | B43<br>B44   | 1 -Spare Nul                   | R Service Faucet (by PC)                                      | 1/2" H&CW: Drain in floor         |                                                                                                         | Install on sub-floor prior to finished floor                                                                |  |
| A40 2            | Floor Pan & Grate                                              | 3/4" HW; 3/4" CW; 3/4" filtered CW (from Item A49)<br>3" W conn 7" BFF                 |                                                                                                          | system by KEC. (Field connections by Related Trades)<br>Requires floor depression by GC                                             | B45          | 1 Mop Rack/                    |                                                               |                                   |                                                                                                         | Requires wall blocking by GC in non-masonry walls                                                           |  |
| A40 2<br>A41 1   | -Spare Number-                                                 |                                                                                        |                                                                                                          |                                                                                                                                     | B46          |                                | Storage Cabinet                                               |                                   |                                                                                                         | Requires wall blocking by GC in non-masonry walls                                                           |  |
| A42 1            | -Spare Number-                                                 |                                                                                        |                                                                                                          |                                                                                                                                     | B47          |                                | lving Unit, Four-Tier                                         |                                   |                                                                                                         |                                                                                                             |  |
| A43 2            | Drop Cord with Inline GFCI                                     |                                                                                        | 20 A circuit - 120/1                                                                                     | Provided by KEC, mounted and wired by EC; Includes inline GFCI                                                                      | B48<br>B49   | 1 Clean War                    | e Table<br>warewasher, Conveyor Type                          | 3/4" 180°FHW (from Item B49b);    | 95 A - 208/3 (machine & tank heat);                                                                     | EXH: 200 & 400 CFM thru (2) 4" x 16" vents @ 0.25"                                                          |  |
| A44 2            | Mobile Equipment Stand<br>Automatic Slicer                     |                                                                                        | 5.6 A - 120/1 - C&P (from Item A43)                                                                      |                                                                                                                                     |              |                                | maremanner, conveyor rype                                     | 1/2" CW; 1-1/4" IW to FS          | 59 A - 208/3 (booster heater)                                                                           | Unit includes drain water tempering system;                                                                 |  |
| A45 1<br>A46 1   | Automatic Slicer<br>Twenty-Quart Mixer                         |                                                                                        | 8 A - 120/1 - C&P (from Item A43)<br>8 A - 120/1 - C&P (from Item A43)                                   |                                                                                                                                     |              |                                | n A                                                           | 2/481.044                         |                                                                                                         | Verify all utility requirements for existing equipment                                                      |  |
| A40 1<br>A47 1   | Cook's Work Table with Sink & Overshelf                        | 1/2" H&CW (stub-up); 2" IW to FS                                                       | (2) 20 A circuit - 120/1 wall mounted convenience DR                                                     |                                                                                                                                     | B49a<br>B49b | 1 Water Filte                  | r Assembly<br>eater, Large Compact                            | 3/4" HW<br>3/4" HW from Item B49a | 66.7 A - 208/3                                                                                          | Requires wall blocking by GC in non-masonry walls<br>Verify all utility requirements for existing equipment |  |
| A48 1            | Work Table                                                     |                                                                                        | 20 A circuit - 120/1 mounted DR by KEC;                                                                  |                                                                                                                                     | B490<br>B50  |                                | iteel Exhaust Duct                                            |                                   |                                                                                                         |                                                                                                             |  |
| A49 1            | Water Filter Assembly                                          | 3/4" CW                                                                                | (2) 20 A circuit - 120/1 wall mounted convenience DR                                                     | PC to branch filtered water output piping to Item A39                                                                               | B51          | 1 Hose Reel                    | Assembly                                                      | 1/2" H&CW                         |                                                                                                         | Requires wall blocking by GC in non-masonry walls                                                           |  |
| A49 1<br>A50 1   | -Spare Number-                                                 |                                                                                        |                                                                                                          |                                                                                                                                     | B52          |                                | / Table with Scrap Sink & Integral Pass                       | s-Thru 2" W                       |                                                                                                         |                                                                                                             |  |
|                  | - par 6                                                        |                                                                                        | 1                                                                                                        | 1                                                                                                                                   | B53          | Window Fr<br>1 Roll-Down       |                                                               |                                   |                                                                                                         | Requires wall blocking by GC in non-masonry walls                                                           |  |
|                  |                                                                |                                                                                        |                                                                                                          |                                                                                                                                     | B53          |                                | rel (by Owner)                                                |                                   |                                                                                                         |                                                                                                             |  |
|                  |                                                                |                                                                                        |                                                                                                          |                                                                                                                                     |              |                                |                                                               |                                   |                                                                                                         |                                                                                                             |  |
|                  |                                                                |                                                                                        |                                                                                                          |                                                                                                                                     | B55<br>B56   | 1 Hand Sink<br>1 Waste Bin     |                                                               | 1/2" H&CW 1-1/2" W                |                                                                                                         | Requires wall blocking by GC in non-masonry walls                                                           |  |