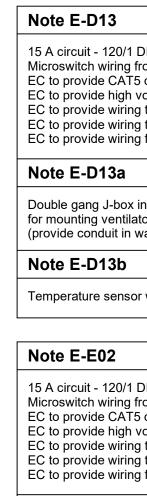

|                  | MAIN KITCHEN - SCHEDULE OF FOODSERVICE EQUIPMENT & CONNECTIONS |                                                                                        |                                                                                                          |                                                                                                                                     |              |                                | MAIN KITCHEN - SCHEDULE OF FOODSERVICE EQUIPMENT & CONNECTION |                                   |                                                                                                         |                                                                                                             |  |
|------------------|----------------------------------------------------------------|----------------------------------------------------------------------------------------|----------------------------------------------------------------------------------------------------------|-------------------------------------------------------------------------------------------------------------------------------------|--------------|--------------------------------|---------------------------------------------------------------|-----------------------------------|---------------------------------------------------------------------------------------------------------|-------------------------------------------------------------------------------------------------------------|--|
| Item Qty         |                                                                | Plumbing                                                                               | Electrical                                                                                               | Mechanical / Equipment Remarks                                                                                                      |              | Qty                            | Description                                                   | Plumbing                          | Electrical                                                                                              | Mechanical / Equipm                                                                                         |  |
| A01 13<br>A02 7  | Storage Shelving, Five-Tier<br>Dunnage Rack                    |                                                                                        |                                                                                                          |                                                                                                                                     | A51<br>A52   | 1 -Spare Nu<br>1 Food Proc     |                                                               |                                   | 12 A - 120/1 - C&P                                                                                      |                                                                                                             |  |
| A02 7<br>A03 23  |                                                                |                                                                                        |                                                                                                          |                                                                                                                                     | A52<br>A53   | 1 Prep Table                   |                                                               | 1/2" H&CW (2) 2" IW to FS         | 20 A circuit - 120/1 wall mounted convenience DR                                                        |                                                                                                             |  |
| A04 6            | Dunnage Rack, Mobile                                           |                                                                                        |                                                                                                          |                                                                                                                                     | A54          | 1 Wall Shelf                   |                                                               |                                   |                                                                                                         | Requires wall blocking by GC in non-masonry walls                                                           |  |
|                  | Pan Rack, Mobile                                               |                                                                                        |                                                                                                          |                                                                                                                                     | A55          | 1 Water Filte                  | 5                                                             | 3/8" CW                           |                                                                                                         |                                                                                                             |  |
| A06 5<br>A07 1   | Utility Cart                                                   |                                                                                        |                                                                                                          |                                                                                                                                     | A56<br>A57   |                                | Coffee Brewer                                                 | 1/4" filtered CW (from Item A55)  | 13.5 A - 120/1 - C&P<br>13 A - 120/1 - C&P                                                              | Verify all utility requirements for existing equipment                                                      |  |
| A07 1            | Walk-in Cooler                                                 |                                                                                        | 1.1 KW - 120/1 (lights, temp. monitor/alarm, etc);<br>Low voltage wiring from temperature monitor to BMS | Requires floor recess by GC                                                                                                         | A57<br>A58   | 1 Microwave<br>1 Work Table    |                                                               |                                   | 20 A circuit - 120/1 wall mounted convenience DR                                                        |                                                                                                             |  |
| A08 1            | Walk-in Freezer                                                |                                                                                        | 1.3 KW - 120/1 (lights, temp. monitor/alarm, etc);                                                       | Requires floor recess by GC                                                                                                         | A59          |                                | er, Three-Tier (by GC)                                        |                                   |                                                                                                         | Requires wall blocking by GC in non-masonry walls                                                           |  |
|                  |                                                                |                                                                                        | Low voltage wiring from temperature monitor to BMS; 20 A circuit - 120/1 DR (drain line heater)          |                                                                                                                                     | B01          |                                | g Cabinet, Pass-Thru                                          |                                   | 6.3 A - 208/1 - C&P (NEMA 6-20P)                                                                        |                                                                                                             |  |
| A09a 1           | Cooler Condensing Unit                                         |                                                                                        | 11.9 A - 1.5 HP - 208/3                                                                                  | Located on Second Floor Roof per Detail 1/FS1-2-1                                                                                   | B02<br>B03   | 1 Mobile Wo                    |                                                               |                                   | <ul><li>(2) 20 A circuit - 120/1 wall mounted convenience DR</li><li>6.5 A - 120/1 - C&amp;P</li></ul>  |                                                                                                             |  |
| A09b 1           | Cooler Evaporator Coil                                         | 1" IW (by KEC) to FD                                                                   | 1.8 A - 120/1;                                                                                           | Remote refrigeration from Item A12a                                                                                                 | B03<br>B04   | 1 Refrigerato                  | r, Pass-Thru<br>rk Table                                      |                                   | (2) 20 A circuit - 120/1 wall mounted convenience DR                                                    |                                                                                                             |  |
| A09c 1           | Freezer Condensing Unit                                        |                                                                                        | Low voltage wiring from evaporator coil controller to BMS<br>11.9 A - 2.5 HP - 208/3                     | Located on Second Floor Roof per Detail 1/FS1-2-1                                                                                   | B05          |                                | g Cabinet, Pass-Thru                                          |                                   | 13 A - 208/1 - C&P (NEMA 6-20P)                                                                         |                                                                                                             |  |
| A090 1<br>A09d 1 | Freezer Evaporator Coil                                        | 1" IW (by KEC) to FD                                                                   | 9.5 A - 208/1;                                                                                           | Remote refrigeration from Item A12c                                                                                                 | B06          |                                | g Cabinet, Pass-Thru                                          |                                   | 6.3 A - 208/1 - C&P (NEMA 6-20P)                                                                        |                                                                                                             |  |
|                  |                                                                |                                                                                        | Low voltage wiring from evaporator coil controller to BMS                                                |                                                                                                                                     | B07          | 0                              | r, Pass-Thru                                                  |                                   | 6.5 A - 120/1 - C&P                                                                                     |                                                                                                             |  |
| A09e 1           | Freezer Condensing Unit                                        |                                                                                        | 11.9 A - 2.5 HP - 208/3                                                                                  | Located on Second Floor Roof per Detail 1/FS1-2-1                                                                                   | B08<br>B09   | 1 Work Table<br>1 -Spare Nu    |                                                               |                                   | (3) 20 A circuit - 120/1 wall mounted convenience DR                                                    |                                                                                                             |  |
| A09f 1           | Freezer Evaporator Coil                                        | 1" IW (by KEC) to FD                                                                   | 9.5 A - 208/1;<br>Low voltage wiring from evaporator coil controller to BMS                              | Remote refrigeration from Item A12e                                                                                                 | B10          |                                | , Aluminum Plate                                              |                                   | 6.5 A - 208/1 - C&P (NEMA 6-15P)                                                                        |                                                                                                             |  |
| A10 1            | -Spare Number-                                                 |                                                                                        |                                                                                                          |                                                                                                                                     | B11          | 1 Hand Sink                    |                                                               | 1/2" H&CW 1-1/2" W                |                                                                                                         | Requires wall blocking by GC in non-masonry walls                                                           |  |
| A11 1            | -Spare Number-                                                 |                                                                                        |                                                                                                          |                                                                                                                                     | B12          | 1 Waste Bin                    |                                                               |                                   |                                                                                                         |                                                                                                             |  |
| A12 1            | Three-Compartment Sink                                         | <ul><li>(2) 3/4" 120°FH&amp;CW</li><li>(3) 2" W manifold thru GI by PC</li></ul>       |                                                                                                          |                                                                                                                                     | B13<br>B13a  |                                | ving Counter<br>lass Food Display Case                        |                                   | (3) 20 A circuit - 120/1 mounted DR by KEC (stub-up)                                                    |                                                                                                             |  |
| A13 1            | Wall Shelf                                                     |                                                                                        |                                                                                                          | Requires wall blocking by GC in non-masonry walls                                                                                   | B13b         |                                | e Glass Food Protector Case                                   |                                   |                                                                                                         |                                                                                                             |  |
| A14 1            | Disposer Control Panel                                         |                                                                                        | 3.3 A - 2 HP - 208/3                                                                                     | Panel includes integral line disconnect SW                                                                                          | B14          |                                | Vell Assembly, Drop-In                                        | 1/2" IW to FS                     | 17.3 A - 3.6 KW - 208/1 (stub-up)                                                                       |                                                                                                             |  |
| A15 1            | Disposer                                                       | (2) 1/2" CW; 2" W                                                                      | Power from Item A13                                                                                      |                                                                                                                                     | B15          | 1 Prep Top F                   | <u> </u>                                                      |                                   | 3 A - 120/1 - C&P (from mounted DR at Item B19)                                                         |                                                                                                             |  |
| A16 1<br>A17 1   | Hose Reel Assembly<br>Warewasher, Door-Type, Ventless          | 1/2" H&CW<br>3/4" CW (55°F min) (from Item A17a);                                      | 24 A - 480/3                                                                                             | Requires wall blocking by GC in non-masonry walls           Unit provided with drain water tempering system;                        | B16<br>B17   | 4 Trash Bin (<br>3 Fill Faucet |                                                               | 1/2" HW (stub-up)                 |                                                                                                         |                                                                                                             |  |
|                  | Warewasher, Door-Type, Venuess                                 | 1/2" CW (drain tempering); 5/8" IW to FS                                               | 24 A - 400/5                                                                                             | Latent Heat Output: 6,800 BTU/Hr;                                                                                                   | B17<br>B18   |                                | Vell Assembly, Drop-In                                        | 1/2 HW (stub-up)                  | 8.7 A - 208/1 - C&P (from mounted NEMA 6-15R at Item B19)                                               |                                                                                                             |  |
|                  |                                                                |                                                                                        |                                                                                                          | Sensible Heat Output: 5,000 BTU/Hr                                                                                                  | B19          | 1 Deli Servin                  | <i>,</i> , ,                                                  |                                   | 20 A circuit - 120/1 mounted DR by KEC (stub-up);                                                       |                                                                                                             |  |
| A17a 1<br>A18 1  | Water Filter Assembly<br>Clean Ware Table                      | 3/4" CW (55°F min)                                                                     |                                                                                                          | Requires wall blocking by GC in non-masonry walls                                                                                   |              |                                |                                                               |                                   | 15 A circuit - 208/1 mounted NEMA 6-15R by KEC (stub-up)                                                |                                                                                                             |  |
| A10 1<br>A19 3   | Hand Sink                                                      | 1/2" H&CW 1-1/2" W                                                                     |                                                                                                          | Requires wall blocking by GC in non-masonry walls                                                                                   | B19a<br>B19b |                                | e Glass Food Protector Case<br>e Glass Food Protector Case    |                                   |                                                                                                         |                                                                                                             |  |
| A20 3            | Waste Bin (by Owner)                                           |                                                                                        |                                                                                                          |                                                                                                                                     | B195<br>B20  |                                | Grab & Go Display Refrigerator                                |                                   | 16 A - 120/1 - C&P                                                                                      |                                                                                                             |  |
| A21 1            | -Spare Number-                                                 |                                                                                        |                                                                                                          |                                                                                                                                     | B21          | 1 Cold Pan,                    |                                                               | 1" IW to FS                       | 3.8 A - 120/1 - C&P (from mounted DR at Item B13)                                                       |                                                                                                             |  |
| A22 1<br>A23 3   | -Spare Number-<br>Mobile Work Table                            |                                                                                        |                                                                                                          |                                                                                                                                     | B22          | 1 -Spare Nu                    |                                                               |                                   |                                                                                                         |                                                                                                             |  |
| A23 3<br>A24 5   | Waste Barrel (by Owner)                                        |                                                                                        |                                                                                                          |                                                                                                                                     | B23<br>B24   |                                | eated Shelf<br>face, Drop-In                                  |                                   | 15.1 A - 120/1 - C&P (from mounted DR at Item B25)<br>7.1 A - 120/1 - C&P (from mounted DR at Item B25) |                                                                                                             |  |
| A25 1            | Work Table                                                     |                                                                                        | 20 A circuit - 120/1 mounted DR by KEC;                                                                  |                                                                                                                                     | B24<br>B25   |                                | Go Serving Counter                                            |                                   | (3) 20 A circuit - 120/1 mounted DR by KEC (stub-up)                                                    |                                                                                                             |  |
| A 00 4           | Cook's Work Table with Sink & Overshelf                        | 1/2" H&CW (stub-up); 2" IW to FS                                                       | 20 A circuit - 120/1 wall mounted convenience DR                                                         |                                                                                                                                     | B25a         |                                | Glass Food Protector w/ Warmer                                |                                   | 5.3 A - 208/1 (stub-up)                                                                                 |                                                                                                             |  |
| A26 1            | Cook's work Table with Sink & Oversnell                        | 1/2 Hactiv (stud-up); 2 100 to FS                                                      | (3) 20 A circuit - 120/1 mounted DR by KEC;<br>20 A circuit - 120/1 wall mounted convenience DR          |                                                                                                                                     | B26          |                                | Grab & Go Display Refrigerator                                |                                   | 16 A - 120/1 - C&P                                                                                      |                                                                                                             |  |
| A27 1            | Ventilator Demand Control System                               |                                                                                        | 15 A circuit - 120/1 (See Note E-A27/FS2-2-1)                                                            | Control for Items A37 & A38; System processor with EXH VFD mounted in hood cabinet                                                  | B27<br>B27a  |                                | ving Counter<br>lass Food Display Case                        |                                   | (3) 20 A circuit - 120/1 mounted DR by KEC (stub-up)                                                    |                                                                                                             |  |
| A27a 1           | Ventilator Control Interface Screen                            |                                                                                        | Cable from Item A27                                                                                      | Cable supplied with system                                                                                                          | B27b         |                                | e Glass Food Protector Case                                   |                                   |                                                                                                         |                                                                                                             |  |
| A27b 1<br>A28 1  | Room Temperature Sensor<br>Fire Suppression System             |                                                                                        | Wiring from Item A27<br>120/1; J-box for connection to building                                          | Protection for Items A37 & A38: Mounted in hood cabinet                                                                             | B28          | 1 Cold Pan,                    | Drop-In                                                       | 1" IW to FS                       | 3.8 A - 120/1 - C&P (from mounted DR at Item B27)                                                       |                                                                                                             |  |
| 120              |                                                                |                                                                                        | alarm system & equipment shutdown                                                                        |                                                                                                                                     | B29          |                                | Vell Assembly, Drop-In                                        | 1/2" IW to FS                     | 17.3 A - 3.6 KW - 208/1 (stub-up)                                                                       |                                                                                                             |  |
| A29 1            | Mobile Oven Rack                                               |                                                                                        |                                                                                                          |                                                                                                                                     | B30<br>B31   | 1 -Spare Nu<br>1 -Spare Nu     |                                                               |                                   |                                                                                                         |                                                                                                             |  |
| A30 1            | Combination Oven/Steamer, Roll-In                              | 3/4" G @ 160 MBTU (from Item A39);<br>3/4" filtered CW (from Item A39); 2" IW to FS    | 15 A - 120/1 - C&P (from Item A39)                                                                       |                                                                                                                                     | B32          | 1 -Spare Nu                    |                                                               |                                   |                                                                                                         |                                                                                                             |  |
| A31 1            | Double Convection Oven                                         | 3/4" G @ 100 MBTU (from Item A39)                                                      | (2) 8 A - 120/1 - C&P (from Item A39)                                                                    |                                                                                                                                     | B33          | 2 Milk Coole                   |                                                               |                                   | 3.3 A - 120/1 - C&P                                                                                     |                                                                                                             |  |
| A32 1            | Conveyor Oven on Stand                                         | 3/4" G @ 40 MBTU (from Item A39)                                                       | 7 A - 120/1 - C&P (from Item A39)                                                                        |                                                                                                                                     | B34          |                                | ier Bollard (set of two)                                      |                                   |                                                                                                         |                                                                                                             |  |
| A33 1            | Ten-Pan Steamer                                                | 3/4" G @ 84 MBTU (from Item A39);<br>3/8" filtered CW (from Item A39); 1-1/2" IW to FS | 2 A - 120/1 (from Item A39)                                                                              |                                                                                                                                     | B35<br>B35a  | 1 Salad Bar                    | Counter                                                       | / Lights                          | (3) 20 A circuit - 120/1 mounted DR by KEC (stub-up)<br>5 A - 120/1 (stub-up)                           | Includes LED power supply and switch to be mounted                                                          |  |
| A34 1            | Forty-Gallon Tilting Braising Pan                              | 1/2" G @ 144 MBTU (from Item A39);                                                     | 5 A - 120/1 (from Item A39)                                                                              |                                                                                                                                     | B36          | 1 Cold Pan,                    |                                                               | 1" IW to FS                       | 8.7 A - 120/1 - C&P (from mounted DR at Item B35)                                                       |                                                                                                             |  |
|                  |                                                                | 1/2" H&CW (from Item A39)                                                              |                                                                                                          |                                                                                                                                     | B37          | 1 -Spare Nu                    | nber-                                                         |                                   |                                                                                                         |                                                                                                             |  |
| A35 1<br>A36 1   | Six-Burner Range with Oven<br>Forty-Gallon Tilting Kettle      | 3/4" G @ 215 MBTU (from Item A39)<br>1/2" G @ 100 MBTU (from Item A39);                | 0.1 A - 120/1 - C&P (from Item A39)<br>5 A - 120/1 (from Item A39)                                       |                                                                                                                                     | B38          | 1 -Spare Nu                    |                                                               |                                   |                                                                                                         |                                                                                                             |  |
|                  | Tory-Ganon Thung Kette                                         | 1/2" H&CW (from Item A39)                                                              | 5 A - 120/1 (nom item A39)                                                                               |                                                                                                                                     | B39<br>B40   | 2 Mobile Cor<br>2 Mobile Cas   | ndiment Counter                                               |                                   |                                                                                                         |                                                                                                             |  |
| A37 1            | Exhaust Ventilator                                             |                                                                                        | Power to lights from Item A27                                                                            | EXH: 2,800 total CFM thru (2) 12" diameter collars @ -0.620" SP;                                                                    | B40          |                                | rminal (by Owner)                                             |                                   | 120/1 - C&P (floor receptacle);                                                                         |                                                                                                             |  |
| A38 1            | Exhaust Ventilator                                             |                                                                                        | Power to lights from Item A27                                                                            | Coordinate support from structure above for hood hangers by KEC<br>EXH: 3,300 total CFM thru (2) 14" diameter collars @ -0.651" SP; |              |                                |                                                               |                                   | Data Cable (floor receptacle)                                                                           |                                                                                                             |  |
| A36 I            |                                                                |                                                                                        | Fower to lights from them A27                                                                            | Coordinate support from structure above for hood hangers by KEC                                                                     | B42<br>B43   | 1 -Spare Nu                    |                                                               |                                   |                                                                                                         |                                                                                                             |  |
| A39 1            | Utility Distribution System (UDS)                              | 2" G @ 843 MBTU (1,700 MBTU system capacity);                                          | 50 A circuit - 120/208/3                                                                                 | All electrical connectors and flexible water connectors to associated equipment provided with                                       | B43<br>B44   | 1 -Spare Nul                   | R Service Faucet (by PC)                                      | 1/2" H&CW: Drain in floor         |                                                                                                         | Install on sub-floor prior to finished floor                                                                |  |
| A40 2            | Floor Pan & Grate                                              | 3/4" HW; 3/4" CW; 3/4" filtered CW (from Item A49)<br>3" W conn 7" BFF                 |                                                                                                          | system by KEC. (Field connections by Related Trades)<br>Requires floor depression by GC                                             | B45          | 1 Mop Rack/                    |                                                               |                                   |                                                                                                         | Requires wall blocking by GC in non-masonry walls                                                           |  |
| A40 2<br>A41 1   | -Spare Number-                                                 |                                                                                        |                                                                                                          |                                                                                                                                     | B46          |                                | Storage Cabinet                                               |                                   |                                                                                                         | Requires wall blocking by GC in non-masonry walls                                                           |  |
| A42 1            | -Spare Number-                                                 |                                                                                        |                                                                                                          |                                                                                                                                     | B47          |                                | lving Unit, Four-Tier                                         |                                   |                                                                                                         |                                                                                                             |  |
| A43 2            | Drop Cord with Inline GFCI                                     |                                                                                        | 20 A circuit - 120/1                                                                                     | Provided by KEC, mounted and wired by EC; Includes inline GFCI                                                                      | B48<br>B49   | 1 Clean War                    | e Table<br>warewasher, Conveyor Type                          | 3/4" 180°FHW (from Item B49b);    | 95 A - 208/3 (machine & tank heat);                                                                     | EXH: 200 & 400 CFM thru (2) 4" x 16" vents @ 0.25"                                                          |  |
| A44 2            | Mobile Equipment Stand<br>Automatic Slicer                     |                                                                                        | 5.6 A - 120/1 - C&P (from Item A43)                                                                      |                                                                                                                                     |              |                                | maremanner, conveyor rype                                     | 1/2" CW; 1-1/4" IW to FS          | 59 A - 208/3 (booster heater)                                                                           | Unit includes drain water tempering system;                                                                 |  |
| A45 1<br>A46 1   | Automatic Slicer<br>Twenty-Quart Mixer                         |                                                                                        | 8 A - 120/1 - C&P (from Item A43)<br>8 A - 120/1 - C&P (from Item A43)                                   |                                                                                                                                     |              |                                | n A                                                           | 2/481.044                         |                                                                                                         | Verify all utility requirements for existing equipment                                                      |  |
| A40 1<br>A47 1   | Cook's Work Table with Sink & Overshelf                        | 1/2" H&CW (stub-up); 2" IW to FS                                                       | (2) 20 A circuit - 120/1 wall mounted convenience DR                                                     |                                                                                                                                     | B49a<br>B49b | 1 Water Filte                  | r Assembly<br>eater, Large Compact                            | 3/4" HW<br>3/4" HW from Item B49a | 66.7 A - 208/3                                                                                          | Requires wall blocking by GC in non-masonry walls<br>Verify all utility requirements for existing equipment |  |
| A48 1            | Work Table                                                     |                                                                                        | 20 A circuit - 120/1 mounted DR by KEC;                                                                  |                                                                                                                                     | B490<br>B50  |                                | iteel Exhaust Duct                                            |                                   |                                                                                                         |                                                                                                             |  |
| A49 1            | Water Filter Assembly                                          | 3/4" CW                                                                                | (2) 20 A circuit - 120/1 wall mounted convenience DR                                                     | PC to branch filtered water output piping to Item A39                                                                               | B51          | 1 Hose Reel                    | Assembly                                                      | 1/2" H&CW                         |                                                                                                         | Requires wall blocking by GC in non-masonry walls                                                           |  |
| A49 1<br>A50 1   | -Spare Number-                                                 |                                                                                        |                                                                                                          |                                                                                                                                     | B52          |                                | / Table with Scrap Sink & Integral Pass                       | s-Thru 2" W                       |                                                                                                         |                                                                                                             |  |
|                  | - par 6                                                        |                                                                                        | 1                                                                                                        | 1                                                                                                                                   | B53          | Window Fr<br>1 Roll-Down       |                                                               |                                   |                                                                                                         | Requires wall blocking by GC in non-masonry walls                                                           |  |
|                  |                                                                |                                                                                        |                                                                                                          |                                                                                                                                     | B53          |                                | rel (by Owner)                                                |                                   |                                                                                                         |                                                                                                             |  |
|                  |                                                                |                                                                                        |                                                                                                          |                                                                                                                                     |              |                                |                                                               |                                   |                                                                                                         |                                                                                                             |  |
|                  |                                                                |                                                                                        |                                                                                                          |                                                                                                                                     | B55<br>B56   | 1 Hand Sink<br>1 Waste Bin     |                                                               | 1/2" H&CW 1-1/2" W                |                                                                                                         | Requires wall blocking by GC in non-masonry walls                                                           |  |