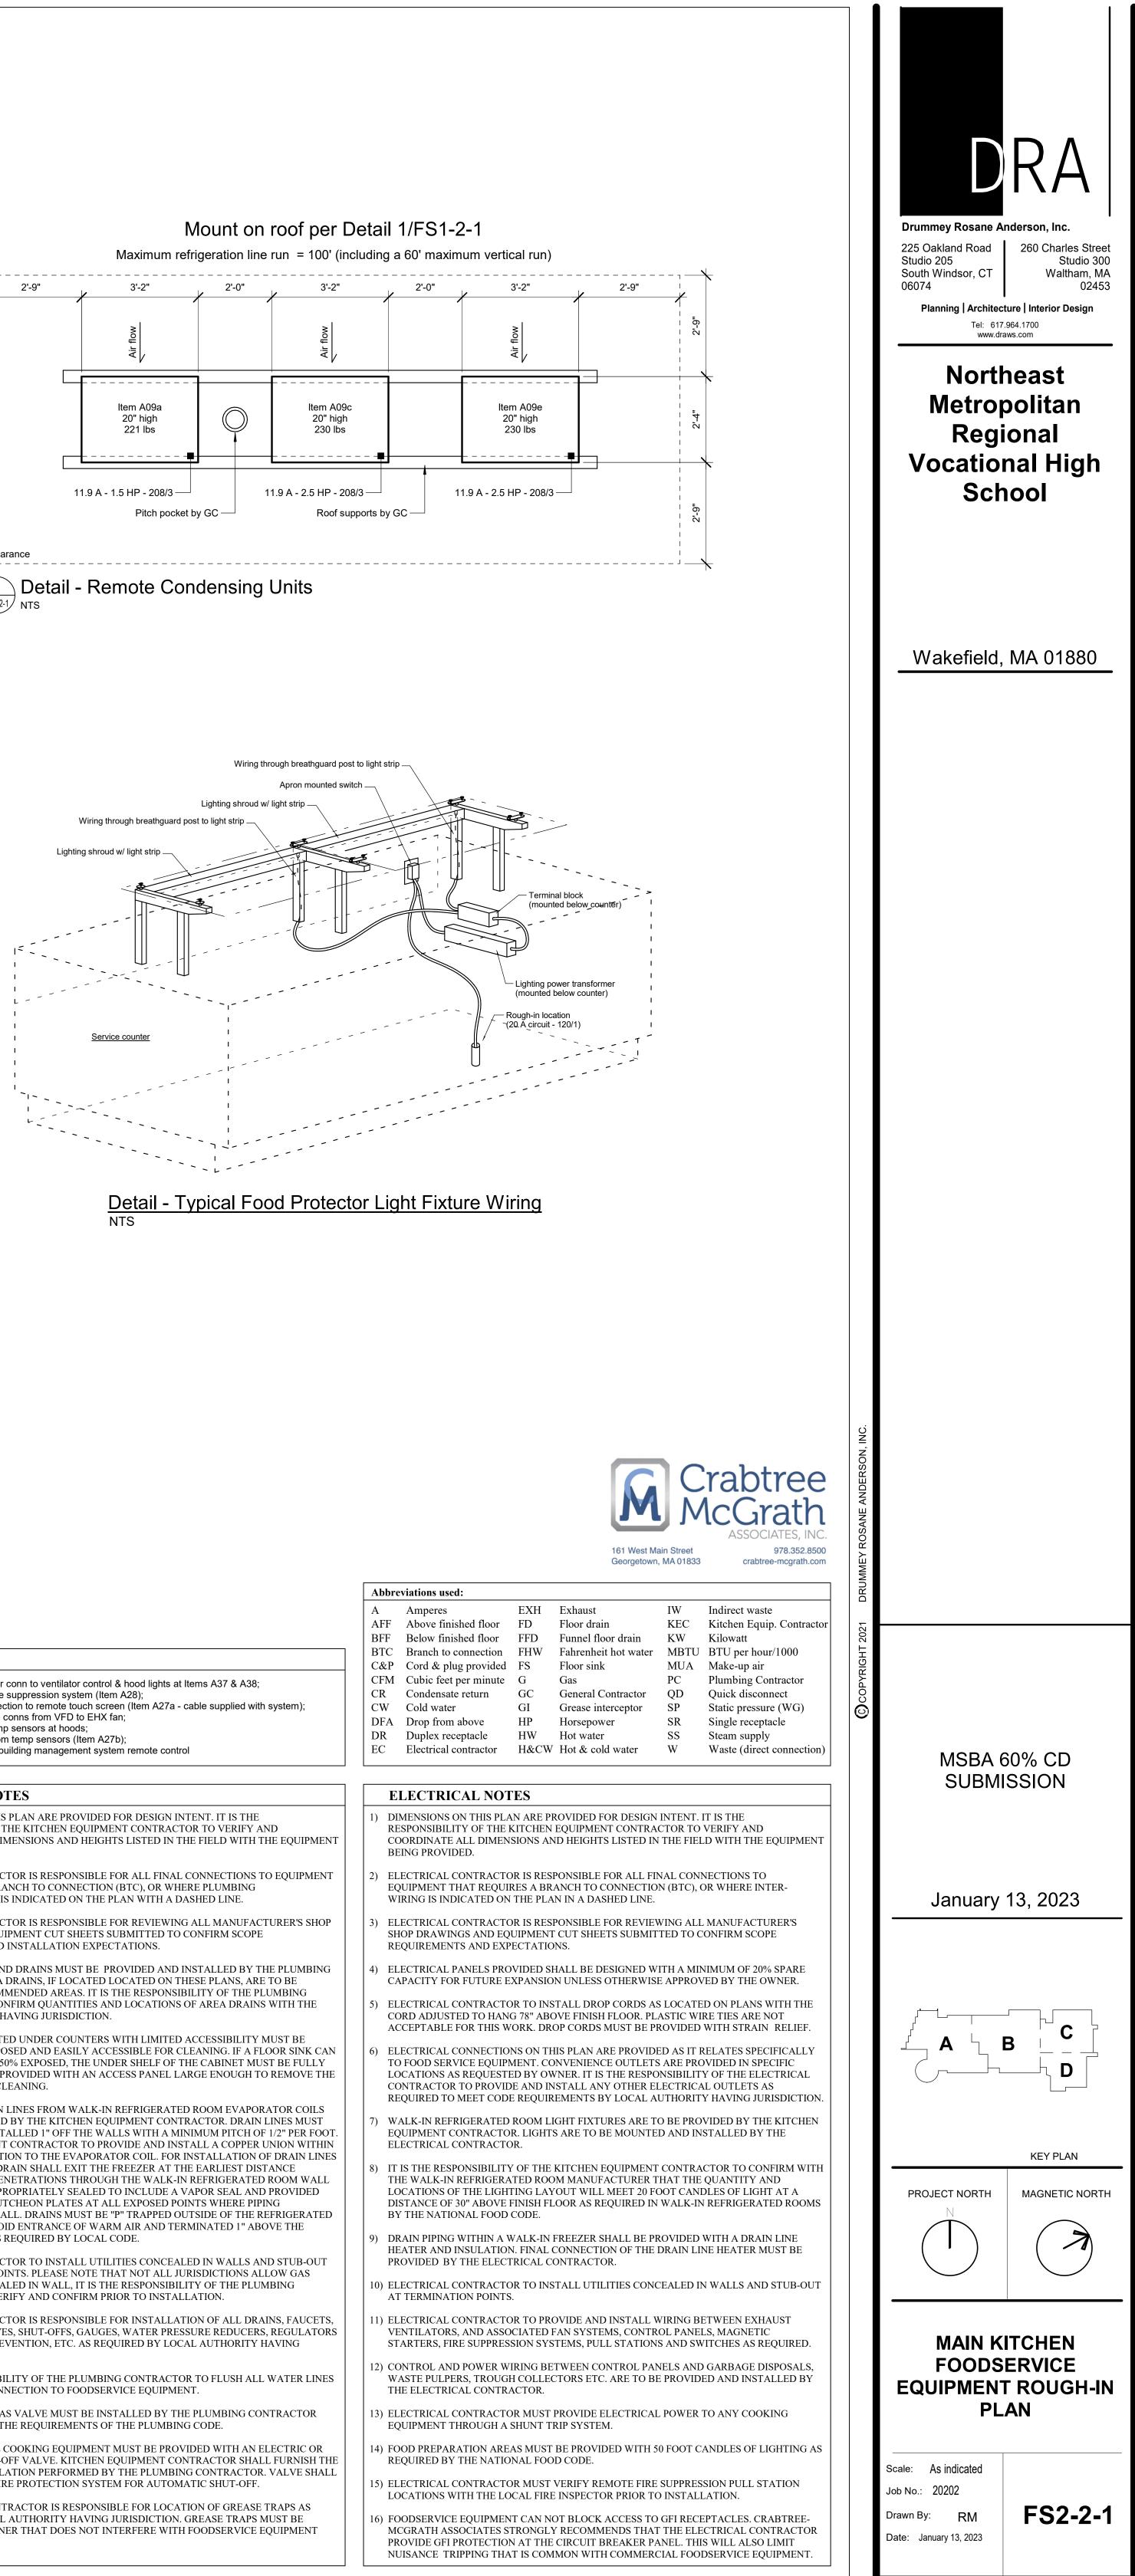

|                  | MAIN KITCHEN - SCHEDULE OF FOODSERVICE EQUIPMENT & CONNECTIONS |                                                                                        |                                                                                                          |                                                                                                                                     |              |                                | MAIN KITCHEN - SCHEDULE OF FOODSERVICE EQUIPMENT & CONNECTION |                                   |                                                                                                         |                                                                                                             |  |
|------------------|----------------------------------------------------------------|----------------------------------------------------------------------------------------|----------------------------------------------------------------------------------------------------------|-------------------------------------------------------------------------------------------------------------------------------------|--------------|--------------------------------|---------------------------------------------------------------|-----------------------------------|---------------------------------------------------------------------------------------------------------|-------------------------------------------------------------------------------------------------------------|--|
| Item Qty         |                                                                | Plumbing                                                                               | Electrical                                                                                               | Mechanical / Equipment Remarks                                                                                                      |              | Qty                            | Description                                                   | Plumbing                          | Electrical                                                                                              | Mechanical / Equipm                                                                                         |  |
| A01 13<br>A02 7  | Storage Shelving, Five-Tier<br>Dunnage Rack                    |                                                                                        |                                                                                                          |                                                                                                                                     | A51<br>A52   | 1 -Spare Nu<br>1 Food Proc     |                                                               |                                   | 12 A - 120/1 - C&P                                                                                      |                                                                                                             |  |
| A02 7<br>A03 23  |                                                                |                                                                                        |                                                                                                          |                                                                                                                                     | A52<br>A53   | 1 Prep Table                   |                                                               | 1/2" H&CW (2) 2" IW to FS         | 20 A circuit - 120/1 wall mounted convenience DR                                                        |                                                                                                             |  |
| A04 6            | Dunnage Rack, Mobile                                           |                                                                                        |                                                                                                          |                                                                                                                                     | A54          | 1 Wall Shelf                   |                                                               |                                   |                                                                                                         | Requires wall blocking by GC in non-masonry walls                                                           |  |
|                  | Pan Rack, Mobile                                               |                                                                                        |                                                                                                          |                                                                                                                                     | A55          | 1 Water Filte                  | 5                                                             | 3/8" CW                           |                                                                                                         |                                                                                                             |  |
| A06 5<br>A07 1   | Utility Cart                                                   |                                                                                        |                                                                                                          |                                                                                                                                     | A56<br>A57   |                                | Coffee Brewer                                                 | 1/4" filtered CW (from Item A55)  | 13.5 A - 120/1 - C&P<br>13 A - 120/1 - C&P                                                              | Verify all utility requirements for existing equipment                                                      |  |
| A07 1            | Walk-in Cooler                                                 |                                                                                        | 1.1 KW - 120/1 (lights, temp. monitor/alarm, etc);<br>Low voltage wiring from temperature monitor to BMS | Requires floor recess by GC                                                                                                         | A57<br>A58   | 1 Microwave<br>1 Work Table    |                                                               |                                   | 20 A circuit - 120/1 wall mounted convenience DR                                                        |                                                                                                             |  |
| A08 1            | Walk-in Freezer                                                |                                                                                        | 1.3 KW - 120/1 (lights, temp. monitor/alarm, etc);                                                       | Requires floor recess by GC                                                                                                         | A59          |                                | er, Three-Tier (by GC)                                        |                                   |                                                                                                         | Requires wall blocking by GC in non-masonry walls                                                           |  |
|                  |                                                                |                                                                                        | Low voltage wiring from temperature monitor to BMS; 20 A circuit - 120/1 DR (drain line heater)          |                                                                                                                                     | B01          |                                | g Cabinet, Pass-Thru                                          |                                   | 6.3 A - 208/1 - C&P (NEMA 6-20P)                                                                        |                                                                                                             |  |
| A09a 1           | Cooler Condensing Unit                                         |                                                                                        | 11.9 A - 1.5 HP - 208/3                                                                                  | Located on Second Floor Roof per Detail 1/FS1-2-1                                                                                   | B02<br>B03   | 1 Mobile Wo                    |                                                               |                                   | <ul><li>(2) 20 A circuit - 120/1 wall mounted convenience DR</li><li>6.5 A - 120/1 - C&amp;P</li></ul>  |                                                                                                             |  |
| A09b 1           | Cooler Evaporator Coil                                         | 1" IW (by KEC) to FD                                                                   | 1.8 A - 120/1;                                                                                           | Remote refrigeration from Item A12a                                                                                                 | B03<br>B04   | 1 Refrigerato                  | r, Pass-Thru<br>rk Table                                      |                                   | (2) 20 A circuit - 120/1 wall mounted convenience DR                                                    |                                                                                                             |  |
| A09c 1           | Freezer Condensing Unit                                        |                                                                                        | Low voltage wiring from evaporator coil controller to BMS<br>11.9 A - 2.5 HP - 208/3                     | Located on Second Floor Roof per Detail 1/FS1-2-1                                                                                   | B05          |                                | g Cabinet, Pass-Thru                                          |                                   | 13 A - 208/1 - C&P (NEMA 6-20P)                                                                         |                                                                                                             |  |
| A090 1<br>A09d 1 | Freezer Evaporator Coil                                        | 1" IW (by KEC) to FD                                                                   | 9.5 A - 208/1;                                                                                           | Remote refrigeration from Item A12c                                                                                                 | B06          |                                | g Cabinet, Pass-Thru                                          |                                   | 6.3 A - 208/1 - C&P (NEMA 6-20P)                                                                        |                                                                                                             |  |
|                  |                                                                |                                                                                        | Low voltage wiring from evaporator coil controller to BMS                                                |                                                                                                                                     | B07          | 0                              | r, Pass-Thru                                                  |                                   | 6.5 A - 120/1 - C&P                                                                                     |                                                                                                             |  |
| A09e 1           | Freezer Condensing Unit                                        |                                                                                        | 11.9 A - 2.5 HP - 208/3                                                                                  | Located on Second Floor Roof per Detail 1/FS1-2-1                                                                                   | B08<br>B09   | 1 Work Table<br>1 -Spare Nu    |                                                               |                                   | (3) 20 A circuit - 120/1 wall mounted convenience DR                                                    |                                                                                                             |  |
| A09f 1           | Freezer Evaporator Coil                                        | 1" IW (by KEC) to FD                                                                   | 9.5 A - 208/1;<br>Low voltage wiring from evaporator coil controller to BMS                              | Remote refrigeration from Item A12e                                                                                                 | B10          |                                | , Aluminum Plate                                              |                                   | 6.5 A - 208/1 - C&P (NEMA 6-15P)                                                                        |                                                                                                             |  |
| A10 1            | -Spare Number-                                                 |                                                                                        |                                                                                                          |                                                                                                                                     | B11          | 1 Hand Sink                    |                                                               | 1/2" H&CW 1-1/2" W                |                                                                                                         | Requires wall blocking by GC in non-masonry walls                                                           |  |
| A11 1            | -Spare Number-                                                 |                                                                                        |                                                                                                          |                                                                                                                                     | B12          | 1 Waste Bin                    |                                                               |                                   |                                                                                                         |                                                                                                             |  |
| A12 1            | Three-Compartment Sink                                         | <ul><li>(2) 3/4" 120°FH&amp;CW</li><li>(3) 2" W manifold thru GI by PC</li></ul>       |                                                                                                          |                                                                                                                                     | B13<br>B13a  |                                | ving Counter<br>lass Food Display Case                        |                                   | (3) 20 A circuit - 120/1 mounted DR by KEC (stub-up)                                                    |                                                                                                             |  |
| A13 1            | Wall Shelf                                                     |                                                                                        |                                                                                                          | Requires wall blocking by GC in non-masonry walls                                                                                   | B13b         |                                | e Glass Food Protector Case                                   |                                   |                                                                                                         |                                                                                                             |  |
| A14 1            | Disposer Control Panel                                         |                                                                                        | 3.3 A - 2 HP - 208/3                                                                                     | Panel includes integral line disconnect SW                                                                                          | B14          |                                | Vell Assembly, Drop-In                                        | 1/2" IW to FS                     | 17.3 A - 3.6 KW - 208/1 (stub-up)                                                                       |                                                                                                             |  |
| A15 1            | Disposer                                                       | (2) 1/2" CW; 2" W                                                                      | Power from Item A13                                                                                      |                                                                                                                                     | B15          | 1 Prep Top F                   | <u> </u>                                                      |                                   | 3 A - 120/1 - C&P (from mounted DR at Item B19)                                                         |                                                                                                             |  |
| A16 1<br>A17 1   | Hose Reel Assembly<br>Warewasher, Door-Type, Ventless          | 1/2" H&CW<br>3/4" CW (55°F min) (from Item A17a);                                      | 24 A - 480/3                                                                                             | Requires wall blocking by GC in non-masonry walls           Unit provided with drain water tempering system;                        | B16<br>B17   | 4 Trash Bin (<br>3 Fill Faucet |                                                               | 1/2" HW (stub-up)                 |                                                                                                         |                                                                                                             |  |
|                  | Warewasher, Door-Type, Venuess                                 | 1/2" CW (drain tempering); 5/8" IW to FS                                               | 24 A - 400/5                                                                                             | Latent Heat Output: 6,800 BTU/Hr;                                                                                                   | B17<br>B18   |                                | Vell Assembly, Drop-In                                        | 1/2 HW (stub-up)                  | 8.7 A - 208/1 - C&P (from mounted NEMA 6-15R at Item B19)                                               |                                                                                                             |  |
|                  |                                                                |                                                                                        |                                                                                                          | Sensible Heat Output: 5,000 BTU/Hr                                                                                                  | B19          | 1 Deli Servin                  | <i>,</i> , ,                                                  |                                   | 20 A circuit - 120/1 mounted DR by KEC (stub-up);                                                       |                                                                                                             |  |
| A17a 1<br>A18 1  | Water Filter Assembly<br>Clean Ware Table                      | 3/4" CW (55°F min)                                                                     |                                                                                                          | Requires wall blocking by GC in non-masonry walls                                                                                   |              |                                |                                                               |                                   | 15 A circuit - 208/1 mounted NEMA 6-15R by KEC (stub-up)                                                |                                                                                                             |  |
| A10 1<br>A19 3   | Hand Sink                                                      | 1/2" H&CW 1-1/2" W                                                                     |                                                                                                          | Requires wall blocking by GC in non-masonry walls                                                                                   | B19a<br>B19b |                                | e Glass Food Protector Case<br>e Glass Food Protector Case    |                                   |                                                                                                         |                                                                                                             |  |
| A20 3            | Waste Bin (by Owner)                                           |                                                                                        |                                                                                                          |                                                                                                                                     | B195<br>B20  |                                | Grab & Go Display Refrigerator                                |                                   | 16 A - 120/1 - C&P                                                                                      |                                                                                                             |  |
| A21 1            | -Spare Number-                                                 |                                                                                        |                                                                                                          |                                                                                                                                     | B21          | 1 Cold Pan,                    |                                                               | 1" IW to FS                       | 3.8 A - 120/1 - C&P (from mounted DR at Item B13)                                                       |                                                                                                             |  |
| A22 1<br>A23 3   | -Spare Number-<br>Mobile Work Table                            |                                                                                        |                                                                                                          |                                                                                                                                     | B22          | 1 -Spare Nu                    |                                                               |                                   |                                                                                                         |                                                                                                             |  |
| A23 3<br>A24 5   | Waste Barrel (by Owner)                                        |                                                                                        |                                                                                                          |                                                                                                                                     | B23<br>B24   |                                | eated Shelf<br>face, Drop-In                                  |                                   | 15.1 A - 120/1 - C&P (from mounted DR at Item B25)<br>7.1 A - 120/1 - C&P (from mounted DR at Item B25) |                                                                                                             |  |
| A25 1            | Work Table                                                     |                                                                                        | 20 A circuit - 120/1 mounted DR by KEC;                                                                  |                                                                                                                                     | B24<br>B25   |                                | Go Serving Counter                                            |                                   | (3) 20 A circuit - 120/1 mounted DR by KEC (stub-up)                                                    |                                                                                                             |  |
| A 00 4           | Cook's Work Table with Sink & Overshelf                        | 1/2" H&CW (stub-up); 2" IW to FS                                                       | 20 A circuit - 120/1 wall mounted convenience DR                                                         |                                                                                                                                     | B25a         |                                | Glass Food Protector w/ Warmer                                |                                   | 5.3 A - 208/1 (stub-up)                                                                                 |                                                                                                             |  |
| A26 1            | Cook's work Table with Sink & Oversnell                        | 1/2 Hactiv (stud-up); 2 100 to FS                                                      | (3) 20 A circuit - 120/1 mounted DR by KEC;<br>20 A circuit - 120/1 wall mounted convenience DR          |                                                                                                                                     | B26          |                                | Grab & Go Display Refrigerator                                |                                   | 16 A - 120/1 - C&P                                                                                      |                                                                                                             |  |
| A27 1            | Ventilator Demand Control System                               |                                                                                        | 15 A circuit - 120/1 (See Note E-A27/FS2-2-1)                                                            | Control for Items A37 & A38; System processor with EXH VFD mounted in hood cabinet                                                  | B27<br>B27a  |                                | ving Counter<br>lass Food Display Case                        |                                   | (3) 20 A circuit - 120/1 mounted DR by KEC (stub-up)                                                    |                                                                                                             |  |
| A27a 1           | Ventilator Control Interface Screen                            |                                                                                        | Cable from Item A27                                                                                      | Cable supplied with system                                                                                                          | B27b         |                                | e Glass Food Protector Case                                   |                                   |                                                                                                         |                                                                                                             |  |
| A27b 1<br>A28 1  | Room Temperature Sensor<br>Fire Suppression System             |                                                                                        | Wiring from Item A27<br>120/1; J-box for connection to building                                          | Protection for Items A37 & A38: Mounted in hood cabinet                                                                             | B28          | 1 Cold Pan,                    | Drop-In                                                       | 1" IW to FS                       | 3.8 A - 120/1 - C&P (from mounted DR at Item B27)                                                       |                                                                                                             |  |
| 120              |                                                                |                                                                                        | alarm system & equipment shutdown                                                                        |                                                                                                                                     | B29          |                                | Vell Assembly, Drop-In                                        | 1/2" IW to FS                     | 17.3 A - 3.6 KW - 208/1 (stub-up)                                                                       |                                                                                                             |  |
| A29 1            | Mobile Oven Rack                                               |                                                                                        |                                                                                                          |                                                                                                                                     | B30<br>B31   | 1 -Spare Nu<br>1 -Spare Nu     |                                                               |                                   |                                                                                                         |                                                                                                             |  |
| A30 1            | Combination Oven/Steamer, Roll-In                              | 3/4" G @ 160 MBTU (from Item A39);<br>3/4" filtered CW (from Item A39); 2" IW to FS    | 15 A - 120/1 - C&P (from Item A39)                                                                       |                                                                                                                                     | B32          | 1 -Spare Nu                    |                                                               |                                   |                                                                                                         |                                                                                                             |  |
| A31 1            | Double Convection Oven                                         | 3/4" G @ 100 MBTU (from Item A39)                                                      | (2) 8 A - 120/1 - C&P (from Item A39)                                                                    |                                                                                                                                     | B33          | 2 Milk Coole                   |                                                               |                                   | 3.3 A - 120/1 - C&P                                                                                     |                                                                                                             |  |
| A32 1            | Conveyor Oven on Stand                                         | 3/4" G @ 40 MBTU (from Item A39)                                                       | 7 A - 120/1 - C&P (from Item A39)                                                                        |                                                                                                                                     | B34          |                                | ier Bollard (set of two)                                      |                                   |                                                                                                         |                                                                                                             |  |
| A33 1            | Ten-Pan Steamer                                                | 3/4" G @ 84 MBTU (from Item A39);<br>3/8" filtered CW (from Item A39); 1-1/2" IW to FS | 2 A - 120/1 (from Item A39)                                                                              |                                                                                                                                     | B35<br>B35a  | 1 Salad Bar                    | Counter                                                       | / Lights                          | (3) 20 A circuit - 120/1 mounted DR by KEC (stub-up)<br>5 A - 120/1 (stub-up)                           | Includes LED power supply and switch to be mounted                                                          |  |
| A34 1            | Forty-Gallon Tilting Braising Pan                              | 1/2" G @ 144 MBTU (from Item A39);                                                     | 5 A - 120/1 (from Item A39)                                                                              |                                                                                                                                     | B36          | 1 Cold Pan,                    |                                                               | 1" IW to FS                       | 8.7 A - 120/1 - C&P (from mounted DR at Item B35)                                                       |                                                                                                             |  |
|                  |                                                                | 1/2" H&CW (from Item A39)                                                              |                                                                                                          |                                                                                                                                     | B37          | 1 -Spare Nu                    | nber-                                                         |                                   |                                                                                                         |                                                                                                             |  |
| A35 1<br>A36 1   | Six-Burner Range with Oven<br>Forty-Gallon Tilting Kettle      | 3/4" G @ 215 MBTU (from Item A39)<br>1/2" G @ 100 MBTU (from Item A39);                | 0.1 A - 120/1 - C&P (from Item A39)<br>5 A - 120/1 (from Item A39)                                       |                                                                                                                                     | B38          | 1 -Spare Nu                    |                                                               |                                   |                                                                                                         |                                                                                                             |  |
|                  | Tory-Ganon Thung Kette                                         | 1/2" H&CW (from Item A39)                                                              | 5 A - 120/1 (nom item A39)                                                                               |                                                                                                                                     | B39<br>B40   | 2 Mobile Cor<br>2 Mobile Cas   | ndiment Counter                                               |                                   |                                                                                                         |                                                                                                             |  |
| A37 1            | Exhaust Ventilator                                             |                                                                                        | Power to lights from Item A27                                                                            | EXH: 2,800 total CFM thru (2) 12" diameter collars @ -0.620" SP;                                                                    | B40          |                                | rminal (by Owner)                                             |                                   | 120/1 - C&P (floor receptacle);                                                                         |                                                                                                             |  |
| A38 1            | Exhaust Ventilator                                             |                                                                                        | Power to lights from Item A27                                                                            | Coordinate support from structure above for hood hangers by KEC<br>EXH: 3,300 total CFM thru (2) 14" diameter collars @ -0.651" SP; |              |                                |                                                               |                                   | Data Cable (floor receptacle)                                                                           |                                                                                                             |  |
| A36 I            |                                                                |                                                                                        | Fower to lights from them A27                                                                            | Coordinate support from structure above for hood hangers by KEC                                                                     | B42<br>B43   | 1 -Spare Nu                    |                                                               |                                   |                                                                                                         |                                                                                                             |  |
| A39 1            | Utility Distribution System (UDS)                              | 2" G @ 843 MBTU (1,700 MBTU system capacity);                                          | 50 A circuit - 120/208/3                                                                                 | All electrical connectors and flexible water connectors to associated equipment provided with                                       | B43<br>B44   | 1 -Spare Nul                   | R Service Faucet (by PC)                                      | 1/2" H&CW: Drain in floor         |                                                                                                         | Install on sub-floor prior to finished floor                                                                |  |
| A40 2            | Floor Pan & Grate                                              | 3/4" HW; 3/4" CW; 3/4" filtered CW (from Item A49)<br>3" W conn 7" BFF                 |                                                                                                          | system by KEC. (Field connections by Related Trades)<br>Requires floor depression by GC                                             | B45          | 1 Mop Rack/                    |                                                               |                                   |                                                                                                         | Requires wall blocking by GC in non-masonry walls                                                           |  |
| A40 2<br>A41 1   | -Spare Number-                                                 |                                                                                        |                                                                                                          |                                                                                                                                     | B46          |                                | Storage Cabinet                                               |                                   |                                                                                                         | Requires wall blocking by GC in non-masonry walls                                                           |  |
| A42 1            | -Spare Number-                                                 |                                                                                        |                                                                                                          |                                                                                                                                     | B47          |                                | lving Unit, Four-Tier                                         |                                   |                                                                                                         |                                                                                                             |  |
| A43 2            | Drop Cord with Inline GFCI                                     |                                                                                        | 20 A circuit - 120/1                                                                                     | Provided by KEC, mounted and wired by EC; Includes inline GFCI                                                                      | B48<br>B49   | 1 Clean War                    | e Table<br>warewasher, Conveyor Type                          | 3/4" 180°FHW (from Item B49b);    | 95 A - 208/3 (machine & tank heat);                                                                     | EXH: 200 & 400 CFM thru (2) 4" x 16" vents @ 0.25"                                                          |  |
| A44 2            | Mobile Equipment Stand<br>Automatic Slicer                     |                                                                                        | 5.6 A - 120/1 - C&P (from Item A43)                                                                      |                                                                                                                                     |              |                                | maremanner, conveyor rype                                     | 1/2" CW; 1-1/4" IW to FS          | 59 A - 208/3 (booster heater)                                                                           | Unit includes drain water tempering system;                                                                 |  |
| A45 1<br>A46 1   | Automatic Slicer<br>Twenty-Quart Mixer                         |                                                                                        | 8 A - 120/1 - C&P (from Item A43)<br>8 A - 120/1 - C&P (from Item A43)                                   |                                                                                                                                     |              |                                | n A                                                           | 2/481.044                         |                                                                                                         | Verify all utility requirements for existing equipment                                                      |  |
| A40 1<br>A47 1   | Cook's Work Table with Sink & Overshelf                        | 1/2" H&CW (stub-up); 2" IW to FS                                                       | (2) 20 A circuit - 120/1 wall mounted convenience DR                                                     |                                                                                                                                     | B49a<br>B49b | 1 Water Filte                  | r Assembly<br>eater, Large Compact                            | 3/4" HW<br>3/4" HW from Item B49a | 66.7 A - 208/3                                                                                          | Requires wall blocking by GC in non-masonry walls<br>Verify all utility requirements for existing equipment |  |
| A48 1            | Work Table                                                     |                                                                                        | 20 A circuit - 120/1 mounted DR by KEC;                                                                  |                                                                                                                                     | B490<br>B50  |                                | iteel Exhaust Duct                                            |                                   |                                                                                                         |                                                                                                             |  |
| A49 1            | Water Filter Assembly                                          | 3/4" CW                                                                                | (2) 20 A circuit - 120/1 wall mounted convenience DR                                                     | PC to branch filtered water output piping to Item A39                                                                               | B51          | 1 Hose Reel                    | Assembly                                                      | 1/2" H&CW                         |                                                                                                         | Requires wall blocking by GC in non-masonry walls                                                           |  |
| A49 1<br>A50 1   | -Spare Number-                                                 |                                                                                        |                                                                                                          |                                                                                                                                     | B52          |                                | / Table with Scrap Sink & Integral Pass                       | s-Thru 2" W                       |                                                                                                         |                                                                                                             |  |
|                  | - par 6                                                        |                                                                                        | 1                                                                                                        | 1                                                                                                                                   | B53          | Window Fr<br>1 Roll-Down       |                                                               |                                   |                                                                                                         | Requires wall blocking by GC in non-masonry walls                                                           |  |
|                  |                                                                |                                                                                        |                                                                                                          |                                                                                                                                     | B53          |                                | rel (by Owner)                                                |                                   |                                                                                                         |                                                                                                             |  |
|                  |                                                                |                                                                                        |                                                                                                          |                                                                                                                                     |              |                                |                                                               |                                   |                                                                                                         |                                                                                                             |  |
|                  |                                                                |                                                                                        |                                                                                                          |                                                                                                                                     | B55<br>B56   | 1 Hand Sink<br>1 Waste Bin     |                                                               | 1/2" H&CW 1-1/2" W                |                                                                                                         | Requires wall blocking by GC in non-masonry walls                                                           |  |