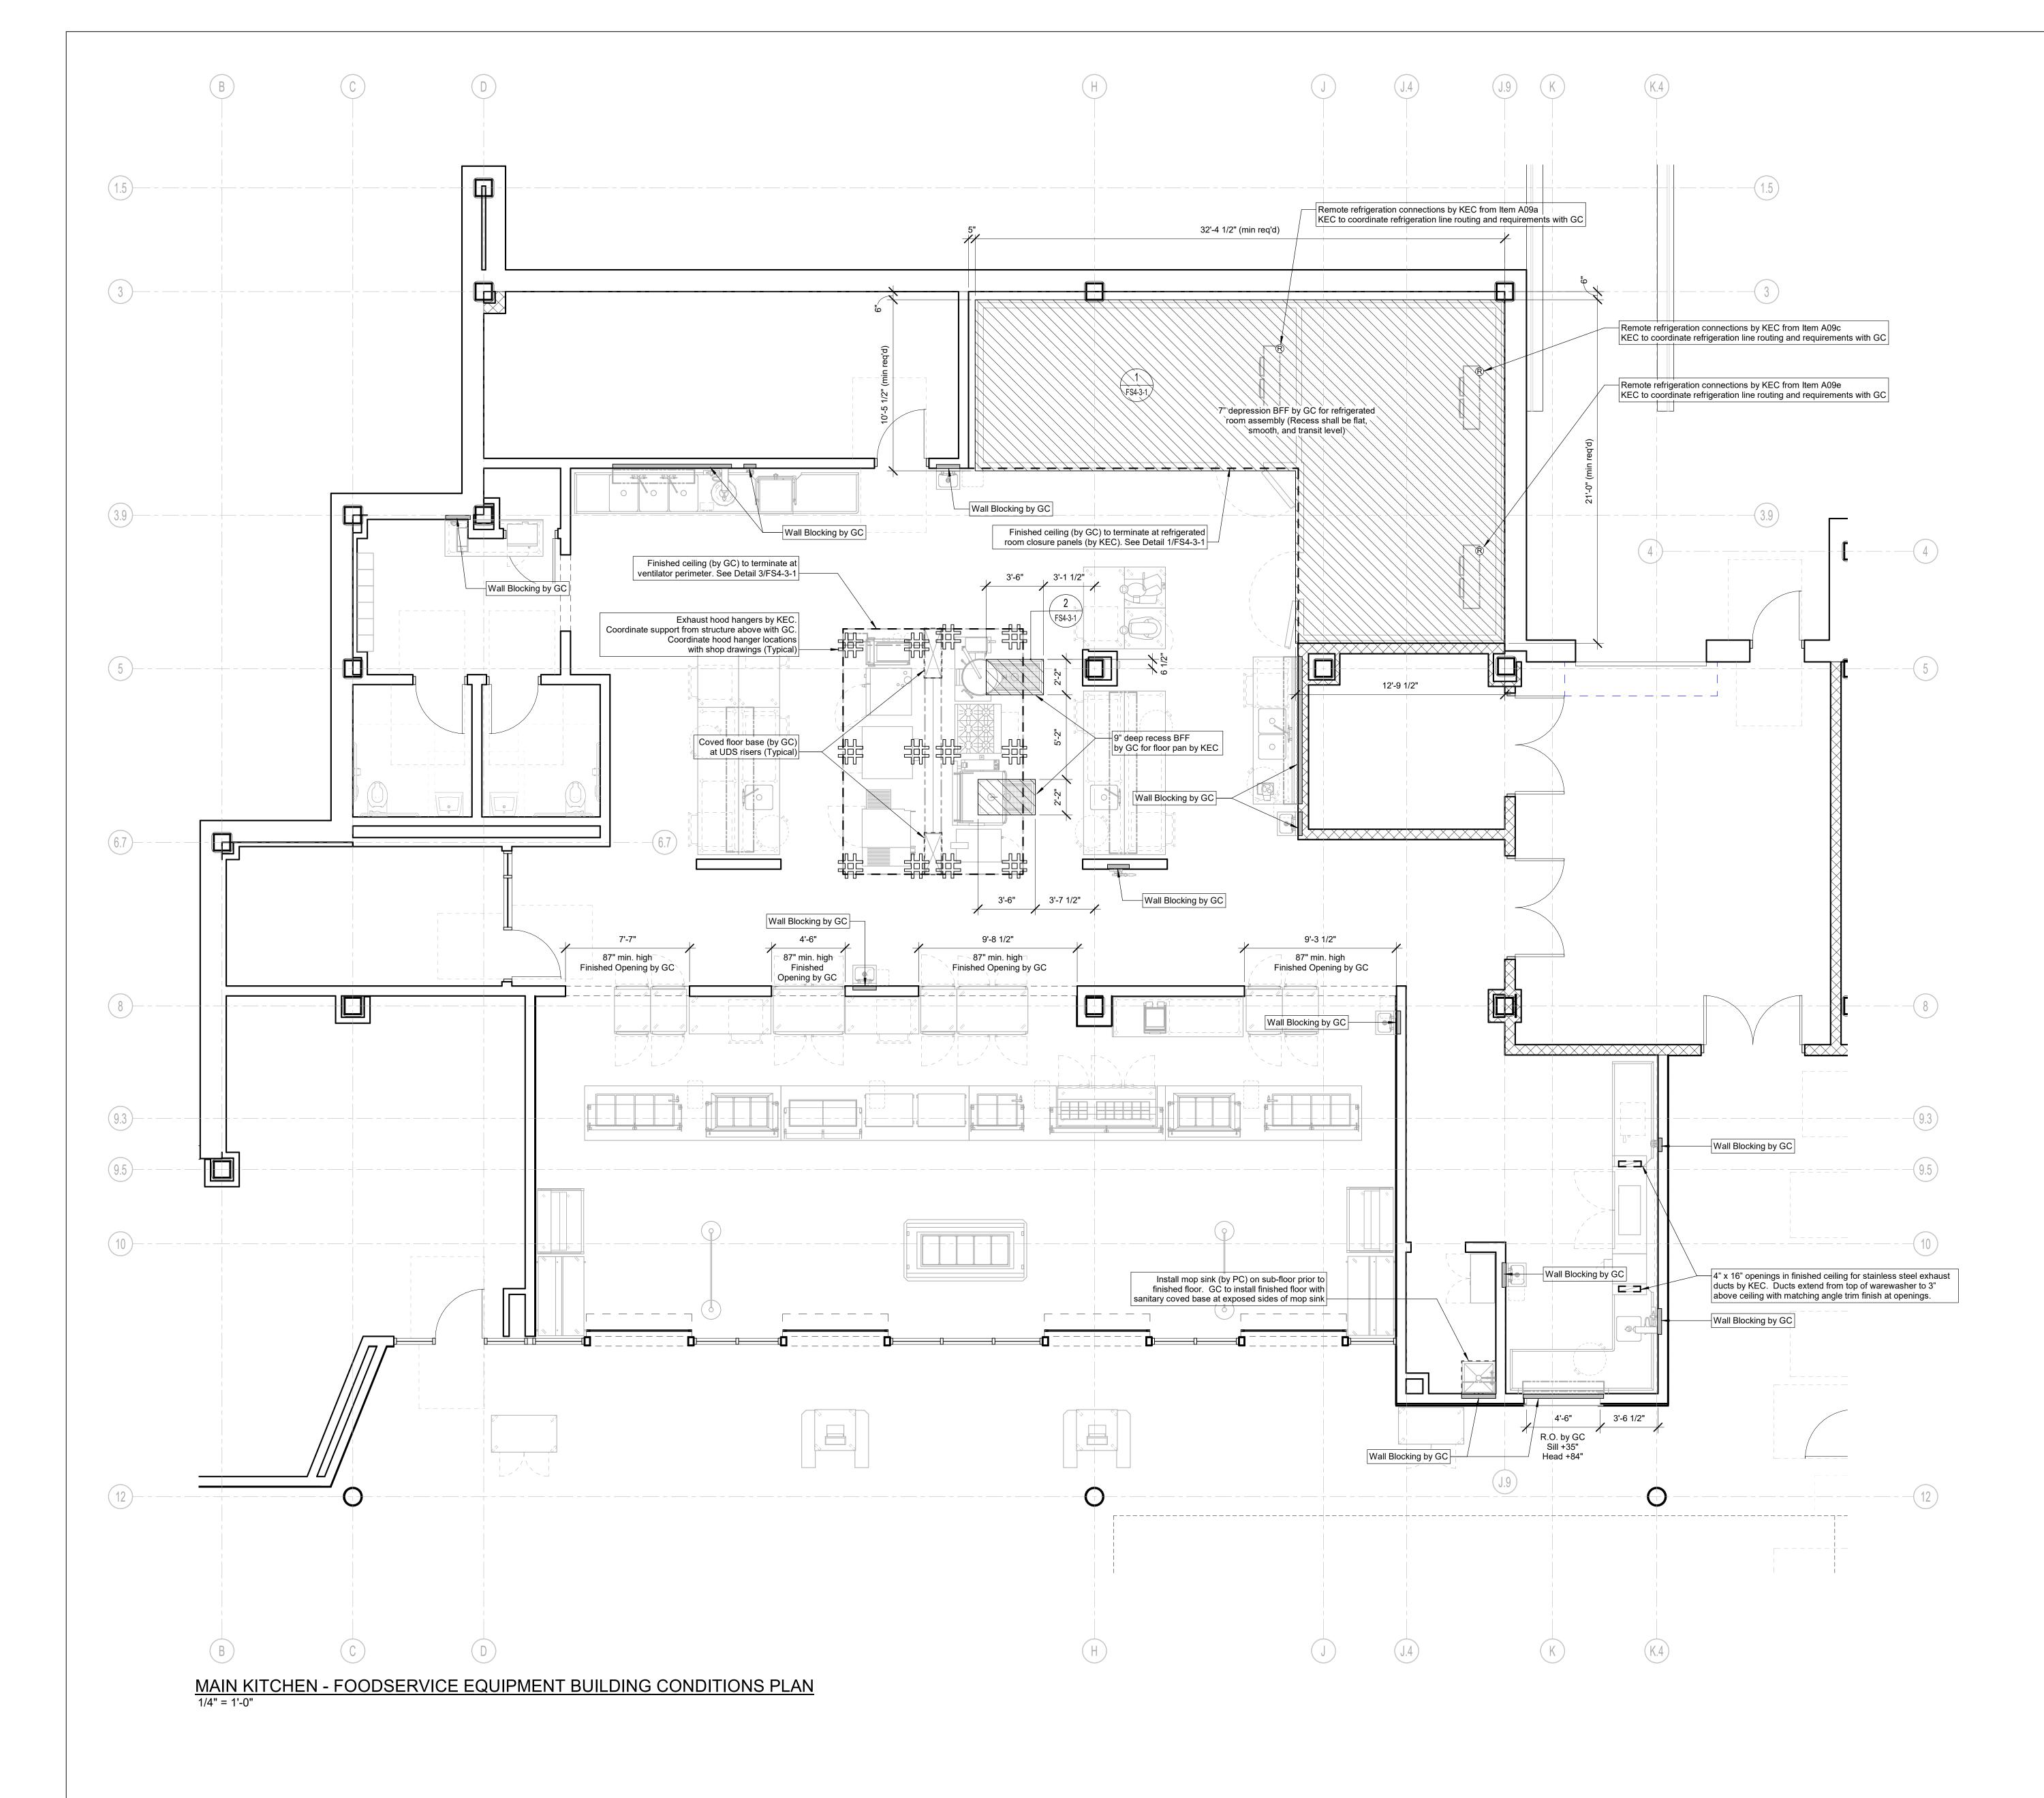

|                      | P     | LAN NOTES                                                                                        |                      |                                          |          |                                             |
|----------------------|-------|--------------------------------------------------------------------------------------------------|----------------------|------------------------------------------|----------|---------------------------------------------|
|                      | TH    | IS THE RESPONSIBILIT<br>THE DELIVERY PATH OF A<br>DIDITIONS PRIOR TO OF<br>ESIGNATED SPACE AS LO | ALL EQUII<br>RDERING | PMENT WITHIN THEIR<br>TO CONFIRM ALL EQU | SCOPE W  |                                             |
|                      | CC    | TCHEN EQUIPMENT CO<br>ONTRACTOR AS NECESS<br>IDTHS AND HEADER HE                                 | ARY FOR              | OPENINGS IN BUILDIN                      | NG, WALI | L LEAVE OUTS, DOOR                          |
|                      | CC    |                                                                                                  | ED BY TH             | IE PROJECT ARCHITEC                      |          | VIDED BY THE GENERAL<br>ET THE REQUIREMENTS |
|                      | PR    | EVISIONS TO THESE PLA<br>ROJECT DESIGN TEAM FO<br>DNSTRUCTION.                                   |                      |                                          |          |                                             |
|                      | BA    | OORING MATERIAL SPE<br>ASE AT ALL WALLS TO I<br>EFRIGERATED ROOMS.                               |                      |                                          |          | COVIDED WITH A COVED<br>OF WALK-IN          |
|                      | ST    | LL FOODSERVICE EQUIP<br>ANDARDS OF THE NATI<br>CCORDINGLY.                                       |                      |                                          |          |                                             |
|                      |       |                                                                                                  |                      |                                          |          |                                             |
|                      | Abbre | eviations used:                                                                                  |                      |                                          |          |                                             |
|                      | А     | Amperes                                                                                          | EXH                  | Exhaust                                  | IW       | Indirect waste                              |
|                      | AFF   | Above finished floor                                                                             | FD                   | Floor drain                              | KEC      | Kitchen Equip. Contractor                   |
|                      | BFF   | Below finished floor                                                                             | FFD                  | Funnel floor drain                       | KW       | Kilowatt                                    |
|                      | BTC   | Branch to connection                                                                             | FHW                  | Fahrenheit hot water                     |          | BTU per hour/1000                           |
| Cualatura            |       | Cord & plug provided                                                                             |                      | Floor sink                               |          | Make-up air                                 |
| Crabtree             | CFM   | Cubic feet per minute                                                                            | G                    | Gas                                      | PC       | Plumbing Contractor                         |
|                      | CR    | Condensate return                                                                                | GC                   | General Contractor                       | QD       | Quick disconnect                            |
| McGrath              | CW    | Cold water                                                                                       | GI                   | Grease interceptor                       | SP       | Static pressure (WG)                        |
|                      | DFA   | Drop from above                                                                                  | HP                   | Horsepower                               | SR       | Single receptacle                           |
| ASSOCIATES, INC.     | DR    | Duplex receptacle                                                                                | HW                   | Hot water                                | SS       | Steam supply                                |
| 01 1 070 070 070 070 | FC    | Electrical contractor                                                                            | H&CW                 | Hot & cold water                         | W        | Waste (direct connection)                   |