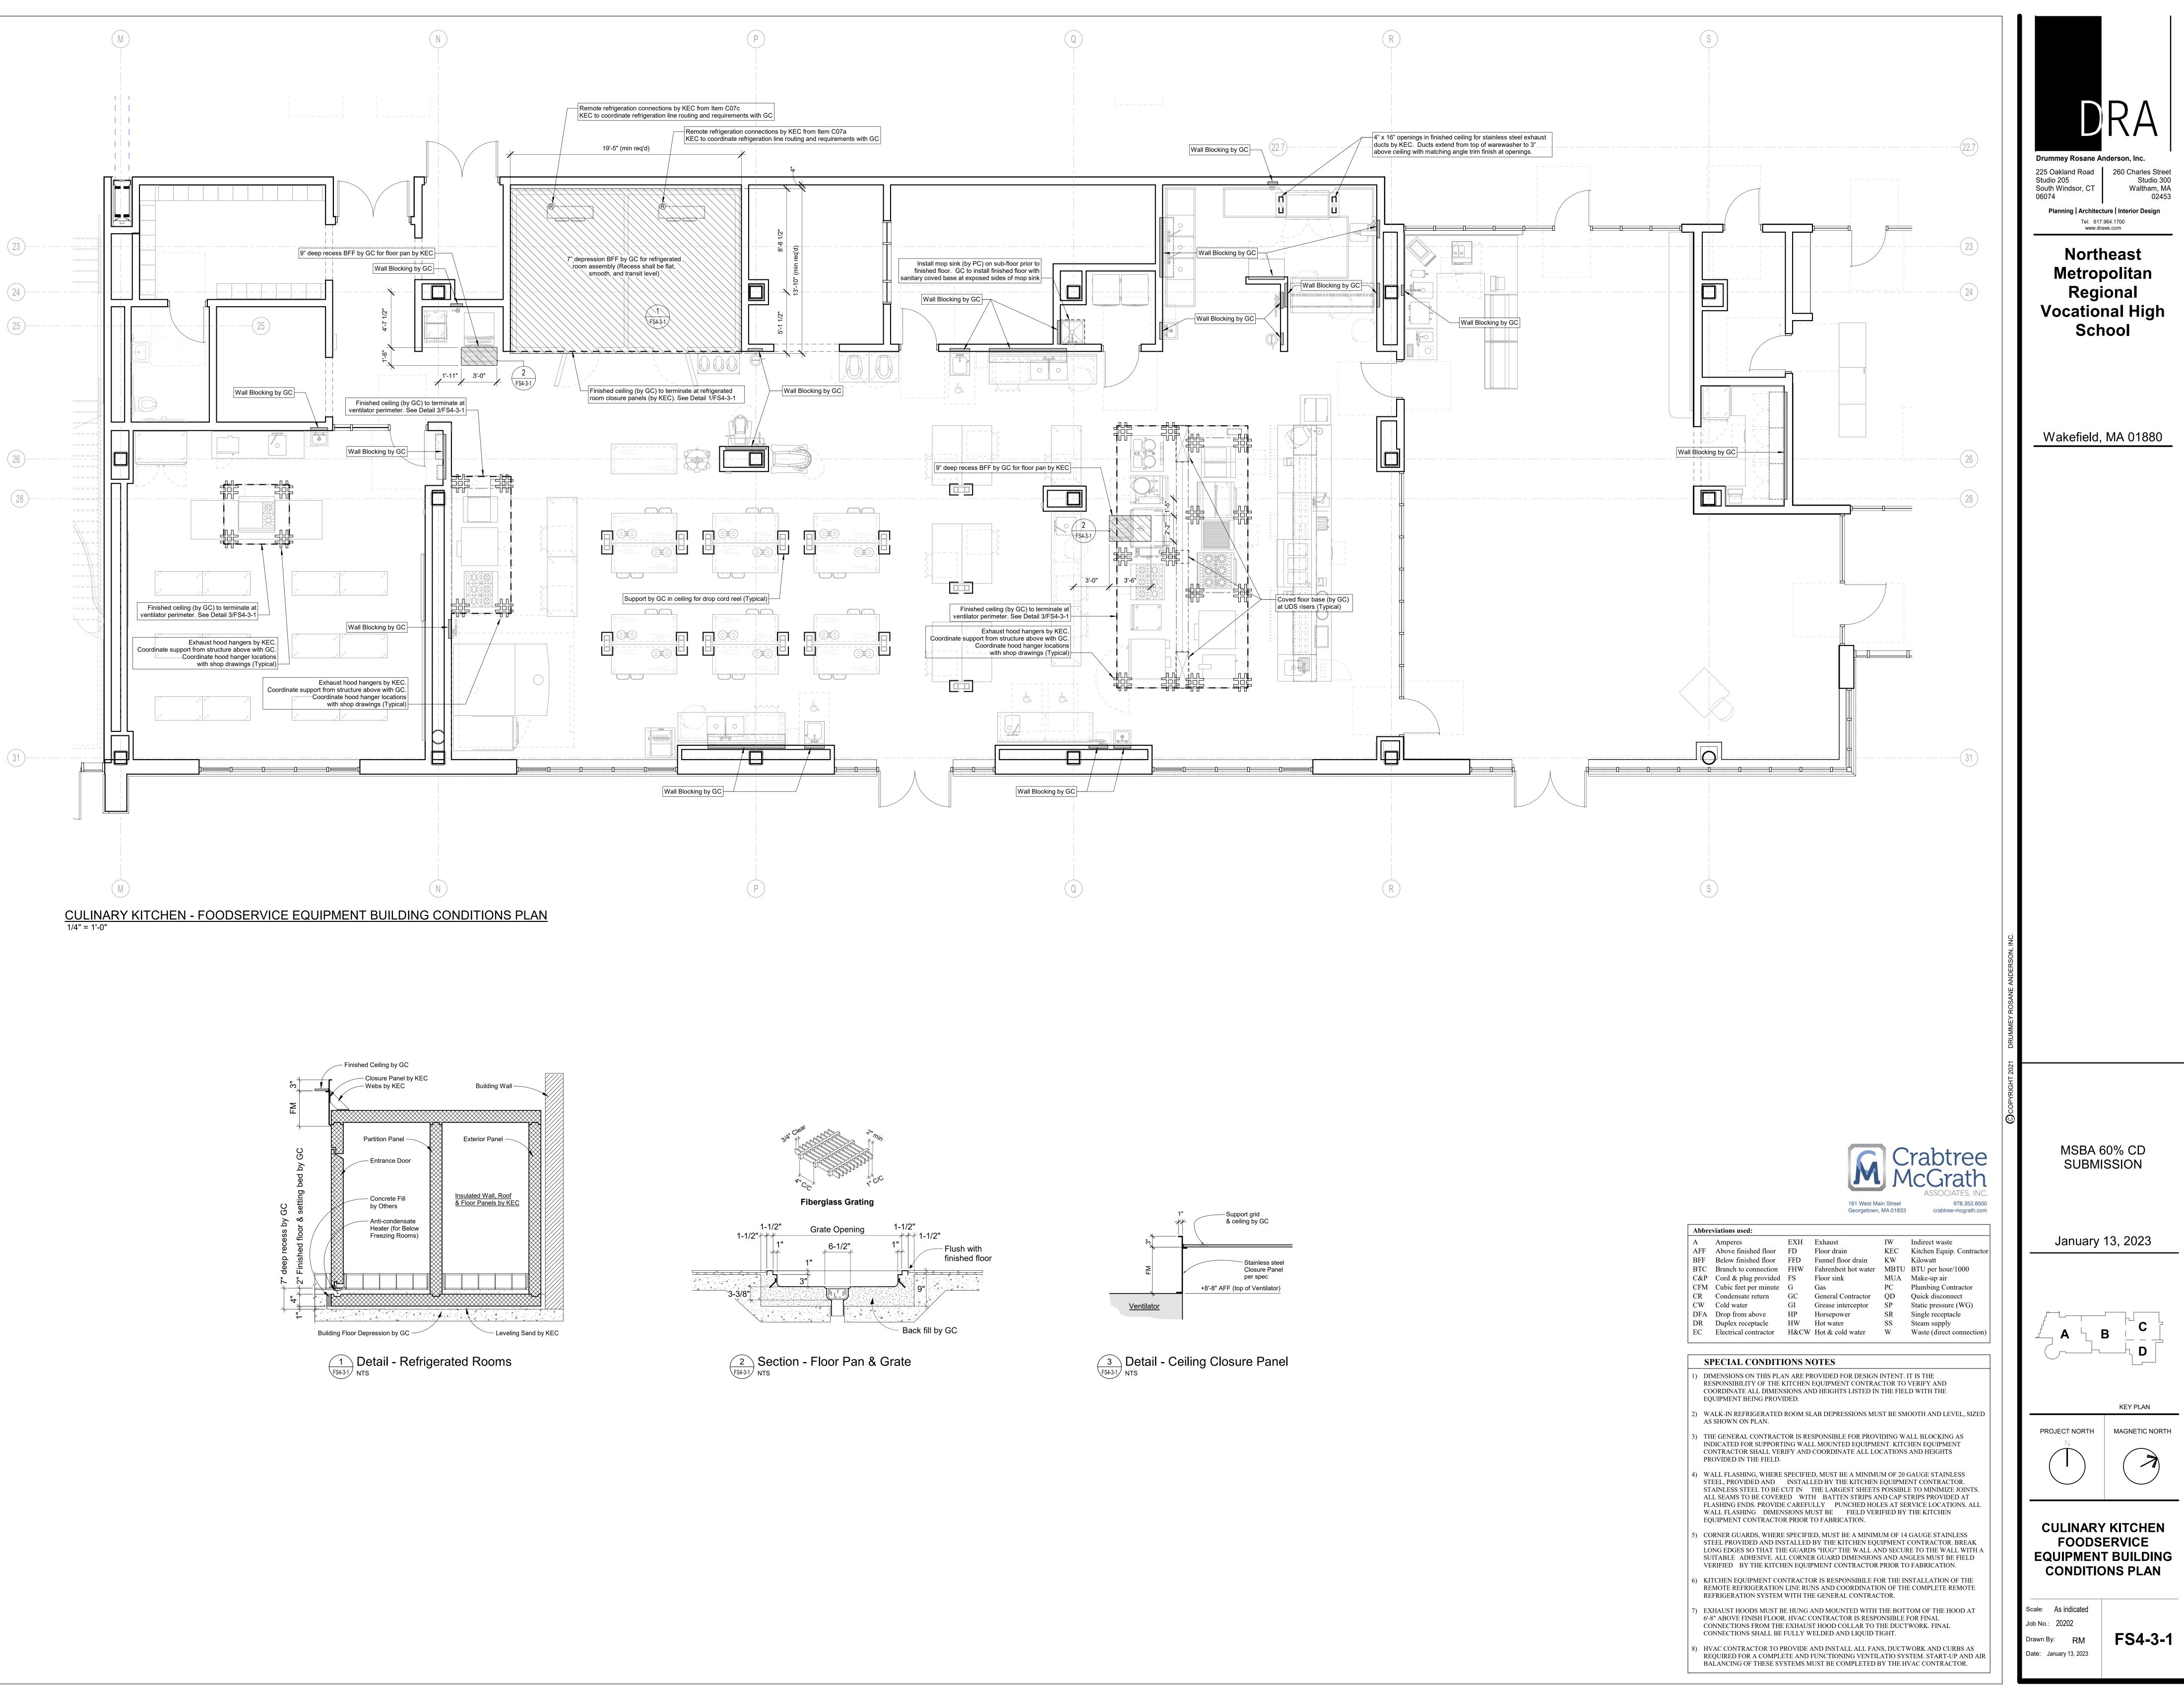

|                      | P     | LAN NOTES                                                                                        |                      |                                          |          |                                             |
|----------------------|-------|--------------------------------------------------------------------------------------------------|----------------------|------------------------------------------|----------|---------------------------------------------|
|                      | TH    | IS THE RESPONSIBILIT<br>THE DELIVERY PATH OF A<br>DIDITIONS PRIOR TO OF<br>ESIGNATED SPACE AS LO | ALL EQUII<br>RDERING | PMENT WITHIN THEIR<br>TO CONFIRM ALL EQU | SCOPE W  |                                             |
|                      | CC    | TCHEN EQUIPMENT CO<br>ONTRACTOR AS NECESS<br>IDTHS AND HEADER HE                                 | ARY FOR              | OPENINGS IN BUILDIN                      | NG, WALI | L LEAVE OUTS, DOOR                          |
|                      | CC    |                                                                                                  | ED BY TH             | IE PROJECT ARCHITEC                      |          | VIDED BY THE GENERAL<br>ET THE REQUIREMENTS |
|                      | PR    | EVISIONS TO THESE PLA<br>ROJECT DESIGN TEAM FO<br>DNSTRUCTION.                                   |                      |                                          |          |                                             |
|                      | BA    | OORING MATERIAL SPE<br>ASE AT ALL WALLS TO I<br>EFRIGERATED ROOMS.                               |                      |                                          |          | COVIDED WITH A COVED<br>OF WALK-IN          |
|                      | ST    | LL FOODSERVICE EQUIP<br>ANDARDS OF THE NATI<br>CCORDINGLY.                                       |                      |                                          |          |                                             |
|                      |       |                                                                                                  |                      |                                          |          |                                             |
|                      | Abbre | eviations used:                                                                                  |                      |                                          |          |                                             |
|                      | А     | Amperes                                                                                          | EXH                  | Exhaust                                  | IW       | Indirect waste                              |
|                      | AFF   | Above finished floor                                                                             | FD                   | Floor drain                              | KEC      | Kitchen Equip. Contractor                   |
|                      | BFF   | Below finished floor                                                                             | FFD                  | Funnel floor drain                       | KW       | Kilowatt                                    |
|                      | BTC   | Branch to connection                                                                             | FHW                  | Fahrenheit hot water                     |          | BTU per hour/1000                           |
| Cualatura            |       | Cord & plug provided                                                                             |                      | Floor sink                               |          | Make-up air                                 |
| Crabtree             | CFM   | Cubic feet per minute                                                                            | G                    | Gas                                      | PC       | Plumbing Contractor                         |
|                      | CR    | Condensate return                                                                                | GC                   | General Contractor                       | QD       | Quick disconnect                            |
| McGrath              | CW    | Cold water                                                                                       | GI                   | Grease interceptor                       | SP       | Static pressure (WG)                        |
|                      | DFA   | Drop from above                                                                                  | HP                   | Horsepower                               | SR       | Single receptacle                           |
| ASSOCIATES, INC.     | DR    | Duplex receptacle                                                                                | HW                   | Hot water                                | SS       | Steam supply                                |
| 01 1 070 070 070 070 | FC    | Electrical contractor                                                                            | H&CW                 | Hot & cold water                         | W        | Waste (direct connection)                   |