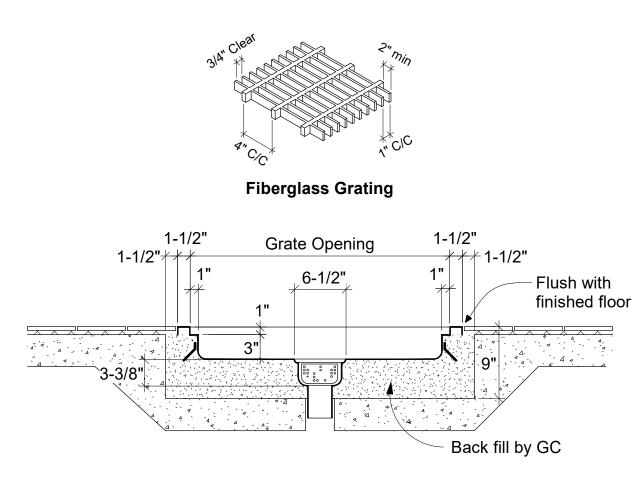

|                      | P     | LAN NOTES                                                                                        |                      |                                          |          |                                             |
|----------------------|-------|--------------------------------------------------------------------------------------------------|----------------------|------------------------------------------|----------|---------------------------------------------|
|                      | TH    | IS THE RESPONSIBILIT<br>THE DELIVERY PATH OF A<br>DIDITIONS PRIOR TO OF<br>ESIGNATED SPACE AS LO | ALL EQUII<br>RDERING | PMENT WITHIN THEIR<br>TO CONFIRM ALL EQU | SCOPE W  |                                             |
|                      | CC    | TCHEN EQUIPMENT CO<br>ONTRACTOR AS NECESS<br>IDTHS AND HEADER HE                                 | ARY FOR              | OPENINGS IN BUILDIN                      | NG, WALI | L LEAVE OUTS, DOOR                          |
|                      | CC    |                                                                                                  | ED BY TH             | IE PROJECT ARCHITEC                      |          | VIDED BY THE GENERAL<br>ET THE REQUIREMENTS |
|                      | PR    | EVISIONS TO THESE PLA<br>ROJECT DESIGN TEAM FO<br>DNSTRUCTION.                                   |                      |                                          |          |                                             |
|                      | BA    | OORING MATERIAL SPE<br>ASE AT ALL WALLS TO I<br>EFRIGERATED ROOMS.                               |                      |                                          |          | COVIDED WITH A COVED<br>OF WALK-IN          |
|                      | ST    | LL FOODSERVICE EQUIP<br>ANDARDS OF THE NATI<br>CCORDINGLY.                                       |                      |                                          |          |                                             |
|                      |       |                                                                                                  |                      |                                          |          |                                             |
|                      | Abbre | eviations used:                                                                                  |                      |                                          |          |                                             |
|                      | А     | Amperes                                                                                          | EXH                  | Exhaust                                  | IW       | Indirect waste                              |
|                      | AFF   | Above finished floor                                                                             | FD                   | Floor drain                              | KEC      | Kitchen Equip. Contractor                   |
|                      | BFF   | Below finished floor                                                                             | FFD                  | Funnel floor drain                       | KW       | Kilowatt                                    |
|                      | BTC   | Branch to connection                                                                             | FHW                  | Fahrenheit hot water                     |          | BTU per hour/1000                           |
| Cualatura            |       | Cord & plug provided                                                                             |                      | Floor sink                               |          | Make-up air                                 |
| Crabtree             | CFM   | Cubic feet per minute                                                                            | G                    | Gas                                      | PC       | Plumbing Contractor                         |
|                      | CR    | Condensate return                                                                                | GC                   | General Contractor                       | QD       | Quick disconnect                            |
| McGrath              | CW    | Cold water                                                                                       | GI                   | Grease interceptor                       | SP       | Static pressure (WG)                        |
|                      | DFA   | Drop from above                                                                                  | HP                   | Horsepower                               | SR       | Single receptacle                           |
| ASSOCIATES, INC.     | DR    | Duplex receptacle                                                                                | HW                   | Hot water                                | SS       | Steam supply                                |
| 01 1 070 070 070 070 | FC    | Electrical contractor                                                                            | H&CW                 | Hot & cold water                         | W        | Waste (direct connection)                   |