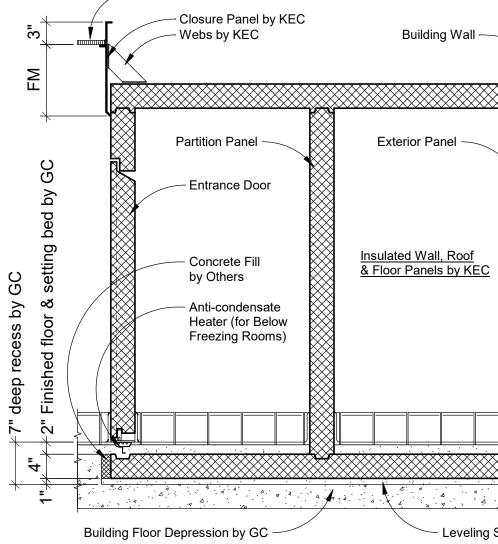

|                      | P     | LAN NOTES                                                                                        |                      |                                          |          |                                             |
|----------------------|-------|--------------------------------------------------------------------------------------------------|----------------------|------------------------------------------|----------|---------------------------------------------|
|                      | TH    | IS THE RESPONSIBILIT<br>THE DELIVERY PATH OF A<br>DIDITIONS PRIOR TO OF<br>ESIGNATED SPACE AS LO | ALL EQUII<br>RDERING | PMENT WITHIN THEIR<br>TO CONFIRM ALL EQU | SCOPE W  |                                             |
|                      | CC    | TCHEN EQUIPMENT CO<br>ONTRACTOR AS NECESS<br>IDTHS AND HEADER HE                                 | ARY FOR              | OPENINGS IN BUILDIN                      | NG, WALI | L LEAVE OUTS, DOOR                          |
|                      | CC    |                                                                                                  | ED BY TH             | IE PROJECT ARCHITEC                      |          | VIDED BY THE GENERAL<br>ET THE REQUIREMENTS |
|                      | PR    | EVISIONS TO THESE PLA<br>ROJECT DESIGN TEAM FO<br>DNSTRUCTION.                                   |                      |                                          |          |                                             |
|                      | BA    | OORING MATERIAL SPE<br>ASE AT ALL WALLS TO I<br>EFRIGERATED ROOMS.                               |                      |                                          |          | COVIDED WITH A COVED<br>OF WALK-IN          |
|                      | ST    | LL FOODSERVICE EQUIP<br>ANDARDS OF THE NATI<br>CCORDINGLY.                                       |                      |                                          |          |                                             |
|                      |       |                                                                                                  |                      |                                          |          |                                             |
|                      | Abbre | eviations used:                                                                                  |                      |                                          |          |                                             |
|                      | А     | Amperes                                                                                          | EXH                  | Exhaust                                  | IW       | Indirect waste                              |
|                      | AFF   | Above finished floor                                                                             | FD                   | Floor drain                              | KEC      | Kitchen Equip. Contractor                   |
|                      | BFF   | Below finished floor                                                                             | FFD                  | Funnel floor drain                       | KW       | Kilowatt                                    |
|                      | BTC   | Branch to connection                                                                             | FHW                  | Fahrenheit hot water                     |          | BTU per hour/1000                           |
| Cualatura            |       | Cord & plug provided                                                                             |                      | Floor sink                               |          | Make-up air                                 |
| Crabtree             | CFM   | Cubic feet per minute                                                                            | G                    | Gas                                      | PC       | Plumbing Contractor                         |
|                      | CR    | Condensate return                                                                                | GC                   | General Contractor                       | QD       | Quick disconnect                            |
| McGrath              | CW    | Cold water                                                                                       | GI                   | Grease interceptor                       | SP       | Static pressure (WG)                        |
|                      | DFA   | Drop from above                                                                                  | HP                   | Horsepower                               | SR       | Single receptacle                           |
| ASSOCIATES, INC.     | DR    | Duplex receptacle                                                                                | HW                   | Hot water                                | SS       | Steam supply                                |
| 01 1 070 070 070 070 | FC    | Electrical contractor                                                                            | H&CW                 | Hot & cold water                         | W        | Waste (direct connection)                   |