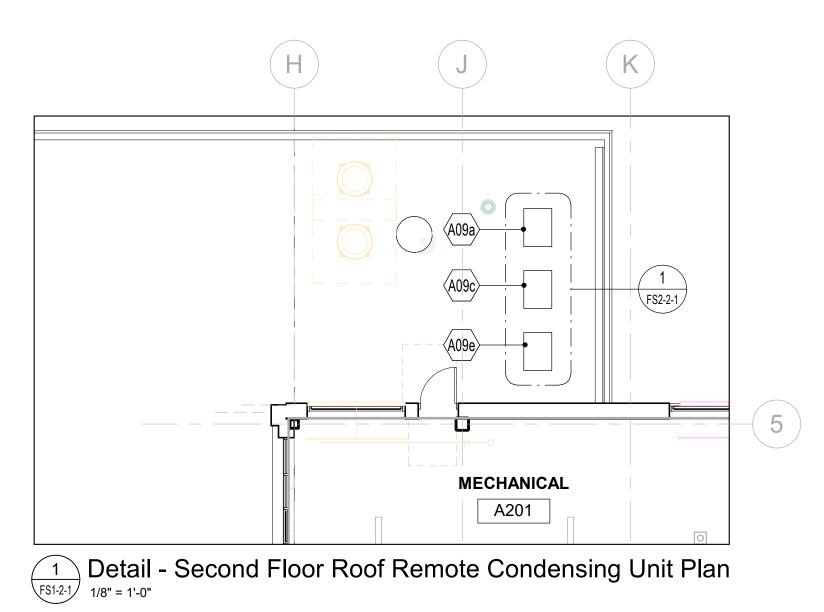

|                  | MAIN KITCHEN - SCHEDULE OF FOODSERVICE EQUIPMENT & CONNECTIONS |                                                                                        |                                                                                                          |                                                                                                                                     |              |                                | MAIN KITCHEN - SCHEDULE OF FOODSERVICE EQUIPMENT & CONNECTION |                                   |                                                                                                         |                                                                                                             |  |
|------------------|----------------------------------------------------------------|----------------------------------------------------------------------------------------|----------------------------------------------------------------------------------------------------------|-------------------------------------------------------------------------------------------------------------------------------------|--------------|--------------------------------|---------------------------------------------------------------|-----------------------------------|---------------------------------------------------------------------------------------------------------|-------------------------------------------------------------------------------------------------------------|--|
| Item Qty         |                                                                | Plumbing                                                                               | Electrical                                                                                               | Mechanical / Equipment Remarks                                                                                                      |              | Qty                            | Description                                                   | Plumbing                          | Electrical                                                                                              | Mechanical / Equipm                                                                                         |  |
| A01 13<br>A02 7  | Storage Shelving, Five-Tier<br>Dunnage Rack                    |                                                                                        |                                                                                                          |                                                                                                                                     | A51<br>A52   | 1 -Spare Nu<br>1 Food Proc     |                                                               |                                   | 12 A - 120/1 - C&P                                                                                      |                                                                                                             |  |
| A02 7<br>A03 23  |                                                                |                                                                                        |                                                                                                          |                                                                                                                                     | A52<br>A53   | 1 Prep Table                   |                                                               | 1/2" H&CW (2) 2" IW to FS         | 20 A circuit - 120/1 wall mounted convenience DR                                                        |                                                                                                             |  |
| A04 6            | Dunnage Rack, Mobile                                           |                                                                                        |                                                                                                          |                                                                                                                                     | A54          | 1 Wall Shelf                   |                                                               |                                   |                                                                                                         | Requires wall blocking by GC in non-masonry walls                                                           |  |
|                  | Pan Rack, Mobile                                               |                                                                                        |                                                                                                          |                                                                                                                                     | A55          | 1 Water Filte                  | 5                                                             | 3/8" CW                           |                                                                                                         |                                                                                                             |  |
| A06 5<br>A07 1   | Utility Cart                                                   |                                                                                        |                                                                                                          |                                                                                                                                     | A56<br>A57   |                                | Coffee Brewer                                                 | 1/4" filtered CW (from Item A55)  | 13.5 A - 120/1 - C&P<br>13 A - 120/1 - C&P                                                              | Verify all utility requirements for existing equipment                                                      |  |
| A07 1            | Walk-in Cooler                                                 |                                                                                        | 1.1 KW - 120/1 (lights, temp. monitor/alarm, etc);<br>Low voltage wiring from temperature monitor to BMS | Requires floor recess by GC                                                                                                         | A57<br>A58   | 1 Microwave<br>1 Work Table    |                                                               |                                   | 20 A circuit - 120/1 wall mounted convenience DR                                                        |                                                                                                             |  |
| A08 1            | Walk-in Freezer                                                |                                                                                        | 1.3 KW - 120/1 (lights, temp. monitor/alarm, etc);                                                       | Requires floor recess by GC                                                                                                         | A59          |                                | er, Three-Tier (by GC)                                        |                                   |                                                                                                         | Requires wall blocking by GC in non-masonry walls                                                           |  |
|                  |                                                                |                                                                                        | Low voltage wiring from temperature monitor to BMS; 20 A circuit - 120/1 DR (drain line heater)          |                                                                                                                                     | B01          |                                | g Cabinet, Pass-Thru                                          |                                   | 6.3 A - 208/1 - C&P (NEMA 6-20P)                                                                        |                                                                                                             |  |
| A09a 1           | Cooler Condensing Unit                                         |                                                                                        | 11.9 A - 1.5 HP - 208/3                                                                                  | Located on Second Floor Roof per Detail 1/FS1-2-1                                                                                   | B02<br>B03   | 1 Mobile Wo                    |                                                               |                                   | <ul><li>(2) 20 A circuit - 120/1 wall mounted convenience DR</li><li>6.5 A - 120/1 - C&amp;P</li></ul>  |                                                                                                             |  |
| A09b 1           | Cooler Evaporator Coil                                         | 1" IW (by KEC) to FD                                                                   | 1.8 A - 120/1;                                                                                           | Remote refrigeration from Item A12a                                                                                                 | B03<br>B04   | 1 Refrigerato                  | r, Pass-Thru<br>rk Table                                      |                                   | (2) 20 A circuit - 120/1 wall mounted convenience DR                                                    |                                                                                                             |  |
| A09c 1           | Freezer Condensing Unit                                        |                                                                                        | Low voltage wiring from evaporator coil controller to BMS<br>11.9 A - 2.5 HP - 208/3                     | Located on Second Floor Roof per Detail 1/FS1-2-1                                                                                   | B05          |                                | g Cabinet, Pass-Thru                                          |                                   | 13 A - 208/1 - C&P (NEMA 6-20P)                                                                         |                                                                                                             |  |
| A090 1<br>A09d 1 | Freezer Evaporator Coil                                        | 1" IW (by KEC) to FD                                                                   | 9.5 A - 208/1;                                                                                           | Remote refrigeration from Item A12c                                                                                                 | B06          |                                | g Cabinet, Pass-Thru                                          |                                   | 6.3 A - 208/1 - C&P (NEMA 6-20P)                                                                        |                                                                                                             |  |
|                  |                                                                |                                                                                        | Low voltage wiring from evaporator coil controller to BMS                                                |                                                                                                                                     | B07          | 0                              | r, Pass-Thru                                                  |                                   | 6.5 A - 120/1 - C&P                                                                                     |                                                                                                             |  |
| A09e 1           | Freezer Condensing Unit                                        |                                                                                        | 11.9 A - 2.5 HP - 208/3                                                                                  | Located on Second Floor Roof per Detail 1/FS1-2-1                                                                                   | B08<br>B09   | 1 Work Table<br>1 -Spare Nu    |                                                               |                                   | (3) 20 A circuit - 120/1 wall mounted convenience DR                                                    |                                                                                                             |  |
| A09f 1           | Freezer Evaporator Coil                                        | 1" IW (by KEC) to FD                                                                   | 9.5 A - 208/1;<br>Low voltage wiring from evaporator coil controller to BMS                              | Remote refrigeration from Item A12e                                                                                                 | B10          |                                | , Aluminum Plate                                              |                                   | 6.5 A - 208/1 - C&P (NEMA 6-15P)                                                                        |                                                                                                             |  |
| A10 1            | -Spare Number-                                                 |                                                                                        |                                                                                                          |                                                                                                                                     | B11          | 1 Hand Sink                    |                                                               | 1/2" H&CW 1-1/2" W                |                                                                                                         | Requires wall blocking by GC in non-masonry walls                                                           |  |
| A11 1            | -Spare Number-                                                 |                                                                                        |                                                                                                          |                                                                                                                                     | B12          | 1 Waste Bin                    |                                                               |                                   |                                                                                                         |                                                                                                             |  |
| A12 1            | Three-Compartment Sink                                         | <ul><li>(2) 3/4" 120°FH&amp;CW</li><li>(3) 2" W manifold thru GI by PC</li></ul>       |                                                                                                          |                                                                                                                                     | B13<br>B13a  |                                | ving Counter<br>lass Food Display Case                        |                                   | (3) 20 A circuit - 120/1 mounted DR by KEC (stub-up)                                                    |                                                                                                             |  |
| A13 1            | Wall Shelf                                                     |                                                                                        |                                                                                                          | Requires wall blocking by GC in non-masonry walls                                                                                   | B13b         |                                | e Glass Food Protector Case                                   |                                   |                                                                                                         |                                                                                                             |  |
| A14 1            | Disposer Control Panel                                         |                                                                                        | 3.3 A - 2 HP - 208/3                                                                                     | Panel includes integral line disconnect SW                                                                                          | B14          |                                | Vell Assembly, Drop-In                                        | 1/2" IW to FS                     | 17.3 A - 3.6 KW - 208/1 (stub-up)                                                                       |                                                                                                             |  |
| A15 1            | Disposer                                                       | (2) 1/2" CW; 2" W                                                                      | Power from Item A13                                                                                      |                                                                                                                                     | B15          | 1 Prep Top F                   | <u> </u>                                                      |                                   | 3 A - 120/1 - C&P (from mounted DR at Item B19)                                                         |                                                                                                             |  |
| A16 1<br>A17 1   | Hose Reel Assembly<br>Warewasher, Door-Type, Ventless          | 1/2" H&CW<br>3/4" CW (55°F min) (from Item A17a);                                      | 24 A - 480/3                                                                                             | Requires wall blocking by GC in non-masonry walls           Unit provided with drain water tempering system;                        | B16<br>B17   | 4 Trash Bin (<br>3 Fill Faucet |                                                               | 1/2" HW (stub-up)                 |                                                                                                         |                                                                                                             |  |
|                  | Warewasher, Door-Type, Venuess                                 | 1/2" CW (drain tempering); 5/8" IW to FS                                               | 24 A - 400/5                                                                                             | Latent Heat Output: 6,800 BTU/Hr;                                                                                                   | B17<br>B18   |                                | Vell Assembly, Drop-In                                        | 1/2 HW (stub-up)                  | 8.7 A - 208/1 - C&P (from mounted NEMA 6-15R at Item B19)                                               |                                                                                                             |  |
|                  |                                                                |                                                                                        |                                                                                                          | Sensible Heat Output: 5,000 BTU/Hr                                                                                                  | B19          | 1 Deli Servin                  | <i>,</i> , ,                                                  |                                   | 20 A circuit - 120/1 mounted DR by KEC (stub-up);                                                       |                                                                                                             |  |
| A17a 1<br>A18 1  | Water Filter Assembly<br>Clean Ware Table                      | 3/4" CW (55°F min)                                                                     |                                                                                                          | Requires wall blocking by GC in non-masonry walls                                                                                   |              |                                |                                                               |                                   | 15 A circuit - 208/1 mounted NEMA 6-15R by KEC (stub-up)                                                |                                                                                                             |  |
| A10 1<br>A19 3   | Hand Sink                                                      | 1/2" H&CW 1-1/2" W                                                                     |                                                                                                          | Requires wall blocking by GC in non-masonry walls                                                                                   | B19a<br>B19b |                                | e Glass Food Protector Case<br>e Glass Food Protector Case    |                                   |                                                                                                         |                                                                                                             |  |
| A20 3            | Waste Bin (by Owner)                                           |                                                                                        |                                                                                                          |                                                                                                                                     | B195<br>B20  |                                | Grab & Go Display Refrigerator                                |                                   | 16 A - 120/1 - C&P                                                                                      |                                                                                                             |  |
| A21 1            | -Spare Number-                                                 |                                                                                        |                                                                                                          |                                                                                                                                     | B21          | 1 Cold Pan,                    |                                                               | 1" IW to FS                       | 3.8 A - 120/1 - C&P (from mounted DR at Item B13)                                                       |                                                                                                             |  |
| A22 1<br>A23 3   | -Spare Number-<br>Mobile Work Table                            |                                                                                        |                                                                                                          |                                                                                                                                     | B22          | 1 -Spare Nu                    |                                                               |                                   |                                                                                                         |                                                                                                             |  |
| A23 3<br>A24 5   | Waste Barrel (by Owner)                                        |                                                                                        |                                                                                                          |                                                                                                                                     | B23<br>B24   |                                | eated Shelf<br>face, Drop-In                                  |                                   | 15.1 A - 120/1 - C&P (from mounted DR at Item B25)<br>7.1 A - 120/1 - C&P (from mounted DR at Item B25) |                                                                                                             |  |
| A25 1            | Work Table                                                     |                                                                                        | 20 A circuit - 120/1 mounted DR by KEC;                                                                  |                                                                                                                                     | B24<br>B25   |                                | Go Serving Counter                                            |                                   | (3) 20 A circuit - 120/1 mounted DR by KEC (stub-up)                                                    |                                                                                                             |  |
| A 00 4           | Cook's Work Table with Sink & Overshelf                        | 1/2" H&CW (stub-up); 2" IW to FS                                                       | 20 A circuit - 120/1 wall mounted convenience DR                                                         |                                                                                                                                     | B25a         |                                | Glass Food Protector w/ Warmer                                |                                   | 5.3 A - 208/1 (stub-up)                                                                                 |                                                                                                             |  |
| A26 1            | Cook's work Table with Sink & Oversnell                        | 1/2 Hactiv (stud-up); 2 100 to FS                                                      | (3) 20 A circuit - 120/1 mounted DR by KEC;<br>20 A circuit - 120/1 wall mounted convenience DR          |                                                                                                                                     | B26          |                                | Grab & Go Display Refrigerator                                |                                   | 16 A - 120/1 - C&P                                                                                      |                                                                                                             |  |
| A27 1            | Ventilator Demand Control System                               |                                                                                        | 15 A circuit - 120/1 (See Note E-A27/FS2-2-1)                                                            | Control for Items A37 & A38; System processor with EXH VFD mounted in hood cabinet                                                  | B27<br>B27a  |                                | ving Counter<br>lass Food Display Case                        |                                   | (3) 20 A circuit - 120/1 mounted DR by KEC (stub-up)                                                    |                                                                                                             |  |
| A27a 1           | Ventilator Control Interface Screen                            |                                                                                        | Cable from Item A27                                                                                      | Cable supplied with system                                                                                                          | B27b         |                                | e Glass Food Protector Case                                   |                                   |                                                                                                         |                                                                                                             |  |
| A27b 1<br>A28 1  | Room Temperature Sensor<br>Fire Suppression System             |                                                                                        | Wiring from Item A27<br>120/1; J-box for connection to building                                          | Protection for Items A37 & A38: Mounted in hood cabinet                                                                             | B28          | 1 Cold Pan,                    | Drop-In                                                       | 1" IW to FS                       | 3.8 A - 120/1 - C&P (from mounted DR at Item B27)                                                       |                                                                                                             |  |
| 120              |                                                                |                                                                                        | alarm system & equipment shutdown                                                                        |                                                                                                                                     | B29          |                                | Vell Assembly, Drop-In                                        | 1/2" IW to FS                     | 17.3 A - 3.6 KW - 208/1 (stub-up)                                                                       |                                                                                                             |  |
| A29 1            | Mobile Oven Rack                                               |                                                                                        |                                                                                                          |                                                                                                                                     | B30<br>B31   | 1 -Spare Nu<br>1 -Spare Nu     |                                                               |                                   |                                                                                                         |                                                                                                             |  |
| A30 1            | Combination Oven/Steamer, Roll-In                              | 3/4" G @ 160 MBTU (from Item A39);<br>3/4" filtered CW (from Item A39); 2" IW to FS    | 15 A - 120/1 - C&P (from Item A39)                                                                       |                                                                                                                                     | B32          | 1 -Spare Nu                    |                                                               |                                   |                                                                                                         |                                                                                                             |  |
| A31 1            | Double Convection Oven                                         | 3/4" G @ 100 MBTU (from Item A39)                                                      | (2) 8 A - 120/1 - C&P (from Item A39)                                                                    |                                                                                                                                     | B33          | 2 Milk Coole                   |                                                               |                                   | 3.3 A - 120/1 - C&P                                                                                     |                                                                                                             |  |
| A32 1            | Conveyor Oven on Stand                                         | 3/4" G @ 40 MBTU (from Item A39)                                                       | 7 A - 120/1 - C&P (from Item A39)                                                                        |                                                                                                                                     | B34          |                                | ier Bollard (set of two)                                      |                                   |                                                                                                         |                                                                                                             |  |
| A33 1            | Ten-Pan Steamer                                                | 3/4" G @ 84 MBTU (from Item A39);<br>3/8" filtered CW (from Item A39); 1-1/2" IW to FS | 2 A - 120/1 (from Item A39)                                                                              |                                                                                                                                     | B35<br>B35a  | 1 Salad Bar                    | Counter                                                       | / Lights                          | (3) 20 A circuit - 120/1 mounted DR by KEC (stub-up)<br>5 A - 120/1 (stub-up)                           | Includes LED power supply and switch to be mounted                                                          |  |
| A34 1            | Forty-Gallon Tilting Braising Pan                              | 1/2" G @ 144 MBTU (from Item A39);                                                     | 5 A - 120/1 (from Item A39)                                                                              |                                                                                                                                     | B36          | 1 Cold Pan,                    |                                                               | 1" IW to FS                       | 8.7 A - 120/1 - C&P (from mounted DR at Item B35)                                                       |                                                                                                             |  |
|                  |                                                                | 1/2" H&CW (from Item A39)                                                              |                                                                                                          |                                                                                                                                     | B37          | 1 -Spare Nu                    | nber-                                                         |                                   |                                                                                                         |                                                                                                             |  |
| A35 1<br>A36 1   | Six-Burner Range with Oven<br>Forty-Gallon Tilting Kettle      | 3/4" G @ 215 MBTU (from Item A39)<br>1/2" G @ 100 MBTU (from Item A39);                | 0.1 A - 120/1 - C&P (from Item A39)<br>5 A - 120/1 (from Item A39)                                       |                                                                                                                                     | B38          | 1 -Spare Nu                    |                                                               |                                   |                                                                                                         |                                                                                                             |  |
|                  | Tory-Ganon Thung Kette                                         | 1/2" H&CW (from Item A39)                                                              | 5 A - 120/1 (nom item A39)                                                                               |                                                                                                                                     | B39<br>B40   | 2 Mobile Cor<br>2 Mobile Cas   | ndiment Counter                                               |                                   |                                                                                                         |                                                                                                             |  |
| A37 1            | Exhaust Ventilator                                             |                                                                                        | Power to lights from Item A27                                                                            | EXH: 2,800 total CFM thru (2) 12" diameter collars @ -0.620" SP;                                                                    | B40          |                                | rminal (by Owner)                                             |                                   | 120/1 - C&P (floor receptacle);                                                                         |                                                                                                             |  |
| A38 1            | Exhaust Ventilator                                             |                                                                                        | Power to lights from Item A27                                                                            | Coordinate support from structure above for hood hangers by KEC<br>EXH: 3,300 total CFM thru (2) 14" diameter collars @ -0.651" SP; |              |                                |                                                               |                                   | Data Cable (floor receptacle)                                                                           |                                                                                                             |  |
| A36 I            |                                                                |                                                                                        | Fower to lights from them A27                                                                            | Coordinate support from structure above for hood hangers by KEC                                                                     | B42<br>B43   | 1 -Spare Nu                    |                                                               |                                   |                                                                                                         |                                                                                                             |  |
| A39 1            | Utility Distribution System (UDS)                              | 2" G @ 843 MBTU (1,700 MBTU system capacity);                                          | 50 A circuit - 120/208/3                                                                                 | All electrical connectors and flexible water connectors to associated equipment provided with                                       | B43<br>B44   | 1 -Spare Nul                   | R Service Faucet (by PC)                                      | 1/2" H&CW: Drain in floor         |                                                                                                         | Install on sub-floor prior to finished floor                                                                |  |
| A40 2            | Floor Pan & Grate                                              | 3/4" HW; 3/4" CW; 3/4" filtered CW (from Item A49)<br>3" W conn 7" BFF                 |                                                                                                          | system by KEC. (Field connections by Related Trades)<br>Requires floor depression by GC                                             | B45          | 1 Mop Rack/                    |                                                               |                                   |                                                                                                         | Requires wall blocking by GC in non-masonry walls                                                           |  |
| A40 2<br>A41 1   | -Spare Number-                                                 |                                                                                        |                                                                                                          |                                                                                                                                     | B46          |                                | Storage Cabinet                                               |                                   |                                                                                                         | Requires wall blocking by GC in non-masonry walls                                                           |  |
| A42 1            | -Spare Number-                                                 |                                                                                        |                                                                                                          |                                                                                                                                     | B47          |                                | lving Unit, Four-Tier                                         |                                   |                                                                                                         |                                                                                                             |  |
| A43 2            | Drop Cord with Inline GFCI                                     |                                                                                        | 20 A circuit - 120/1                                                                                     | Provided by KEC, mounted and wired by EC; Includes inline GFCI                                                                      | B48<br>B49   | 1 Clean War                    | e Table<br>warewasher, Conveyor Type                          | 3/4" 180°FHW (from Item B49b);    | 95 A - 208/3 (machine & tank heat);                                                                     | EXH: 200 & 400 CFM thru (2) 4" x 16" vents @ 0.25"                                                          |  |
| A44 2            | Mobile Equipment Stand<br>Automatic Slicer                     |                                                                                        | 5.6 A - 120/1 - C&P (from Item A43)                                                                      |                                                                                                                                     |              |                                | maremanner, conveyor rype                                     | 1/2" CW; 1-1/4" IW to FS          | 59 A - 208/3 (booster heater)                                                                           | Unit includes drain water tempering system;                                                                 |  |
| A45 1<br>A46 1   | Automatic Slicer<br>Twenty-Quart Mixer                         |                                                                                        | 8 A - 120/1 - C&P (from Item A43)<br>8 A - 120/1 - C&P (from Item A43)                                   |                                                                                                                                     |              |                                | n A                                                           | 2/481.044                         |                                                                                                         | Verify all utility requirements for existing equipment                                                      |  |
| A40 1<br>A47 1   | Cook's Work Table with Sink & Overshelf                        | 1/2" H&CW (stub-up); 2" IW to FS                                                       | (2) 20 A circuit - 120/1 wall mounted convenience DR                                                     |                                                                                                                                     | B49a<br>B49b | 1 Water Filte                  | r Assembly<br>eater, Large Compact                            | 3/4" HW<br>3/4" HW from Item B49a | 66.7 A - 208/3                                                                                          | Requires wall blocking by GC in non-masonry walls<br>Verify all utility requirements for existing equipment |  |
| A48 1            | Work Table                                                     |                                                                                        | 20 A circuit - 120/1 mounted DR by KEC;                                                                  |                                                                                                                                     | B490<br>B50  |                                | iteel Exhaust Duct                                            |                                   |                                                                                                         |                                                                                                             |  |
| A49 1            | Water Filter Assembly                                          | 3/4" CW                                                                                | (2) 20 A circuit - 120/1 wall mounted convenience DR                                                     | PC to branch filtered water output piping to Item A39                                                                               | B51          | 1 Hose Reel                    | Assembly                                                      | 1/2" H&CW                         |                                                                                                         | Requires wall blocking by GC in non-masonry walls                                                           |  |
| A49 1<br>A50 1   | -Spare Number-                                                 |                                                                                        |                                                                                                          |                                                                                                                                     | B52          |                                | / Table with Scrap Sink & Integral Pass                       | s-Thru 2" W                       |                                                                                                         |                                                                                                             |  |
|                  | - par 6                                                        |                                                                                        | 1                                                                                                        | 1                                                                                                                                   | B53          | Window Fr<br>1 Roll-Down       |                                                               |                                   |                                                                                                         | Requires wall blocking by GC in non-masonry walls                                                           |  |
|                  |                                                                |                                                                                        |                                                                                                          |                                                                                                                                     | B53          |                                | rel (by Owner)                                                |                                   |                                                                                                         |                                                                                                             |  |
|                  |                                                                |                                                                                        |                                                                                                          |                                                                                                                                     |              |                                |                                                               |                                   |                                                                                                         |                                                                                                             |  |
|                  |                                                                |                                                                                        |                                                                                                          |                                                                                                                                     | B55<br>B56   | 1 Hand Sink<br>1 Waste Bin     |                                                               | 1/2" H&CW 1-1/2" W                |                                                                                                         | Requires wall blocking by GC in non-masonry walls                                                           |  |