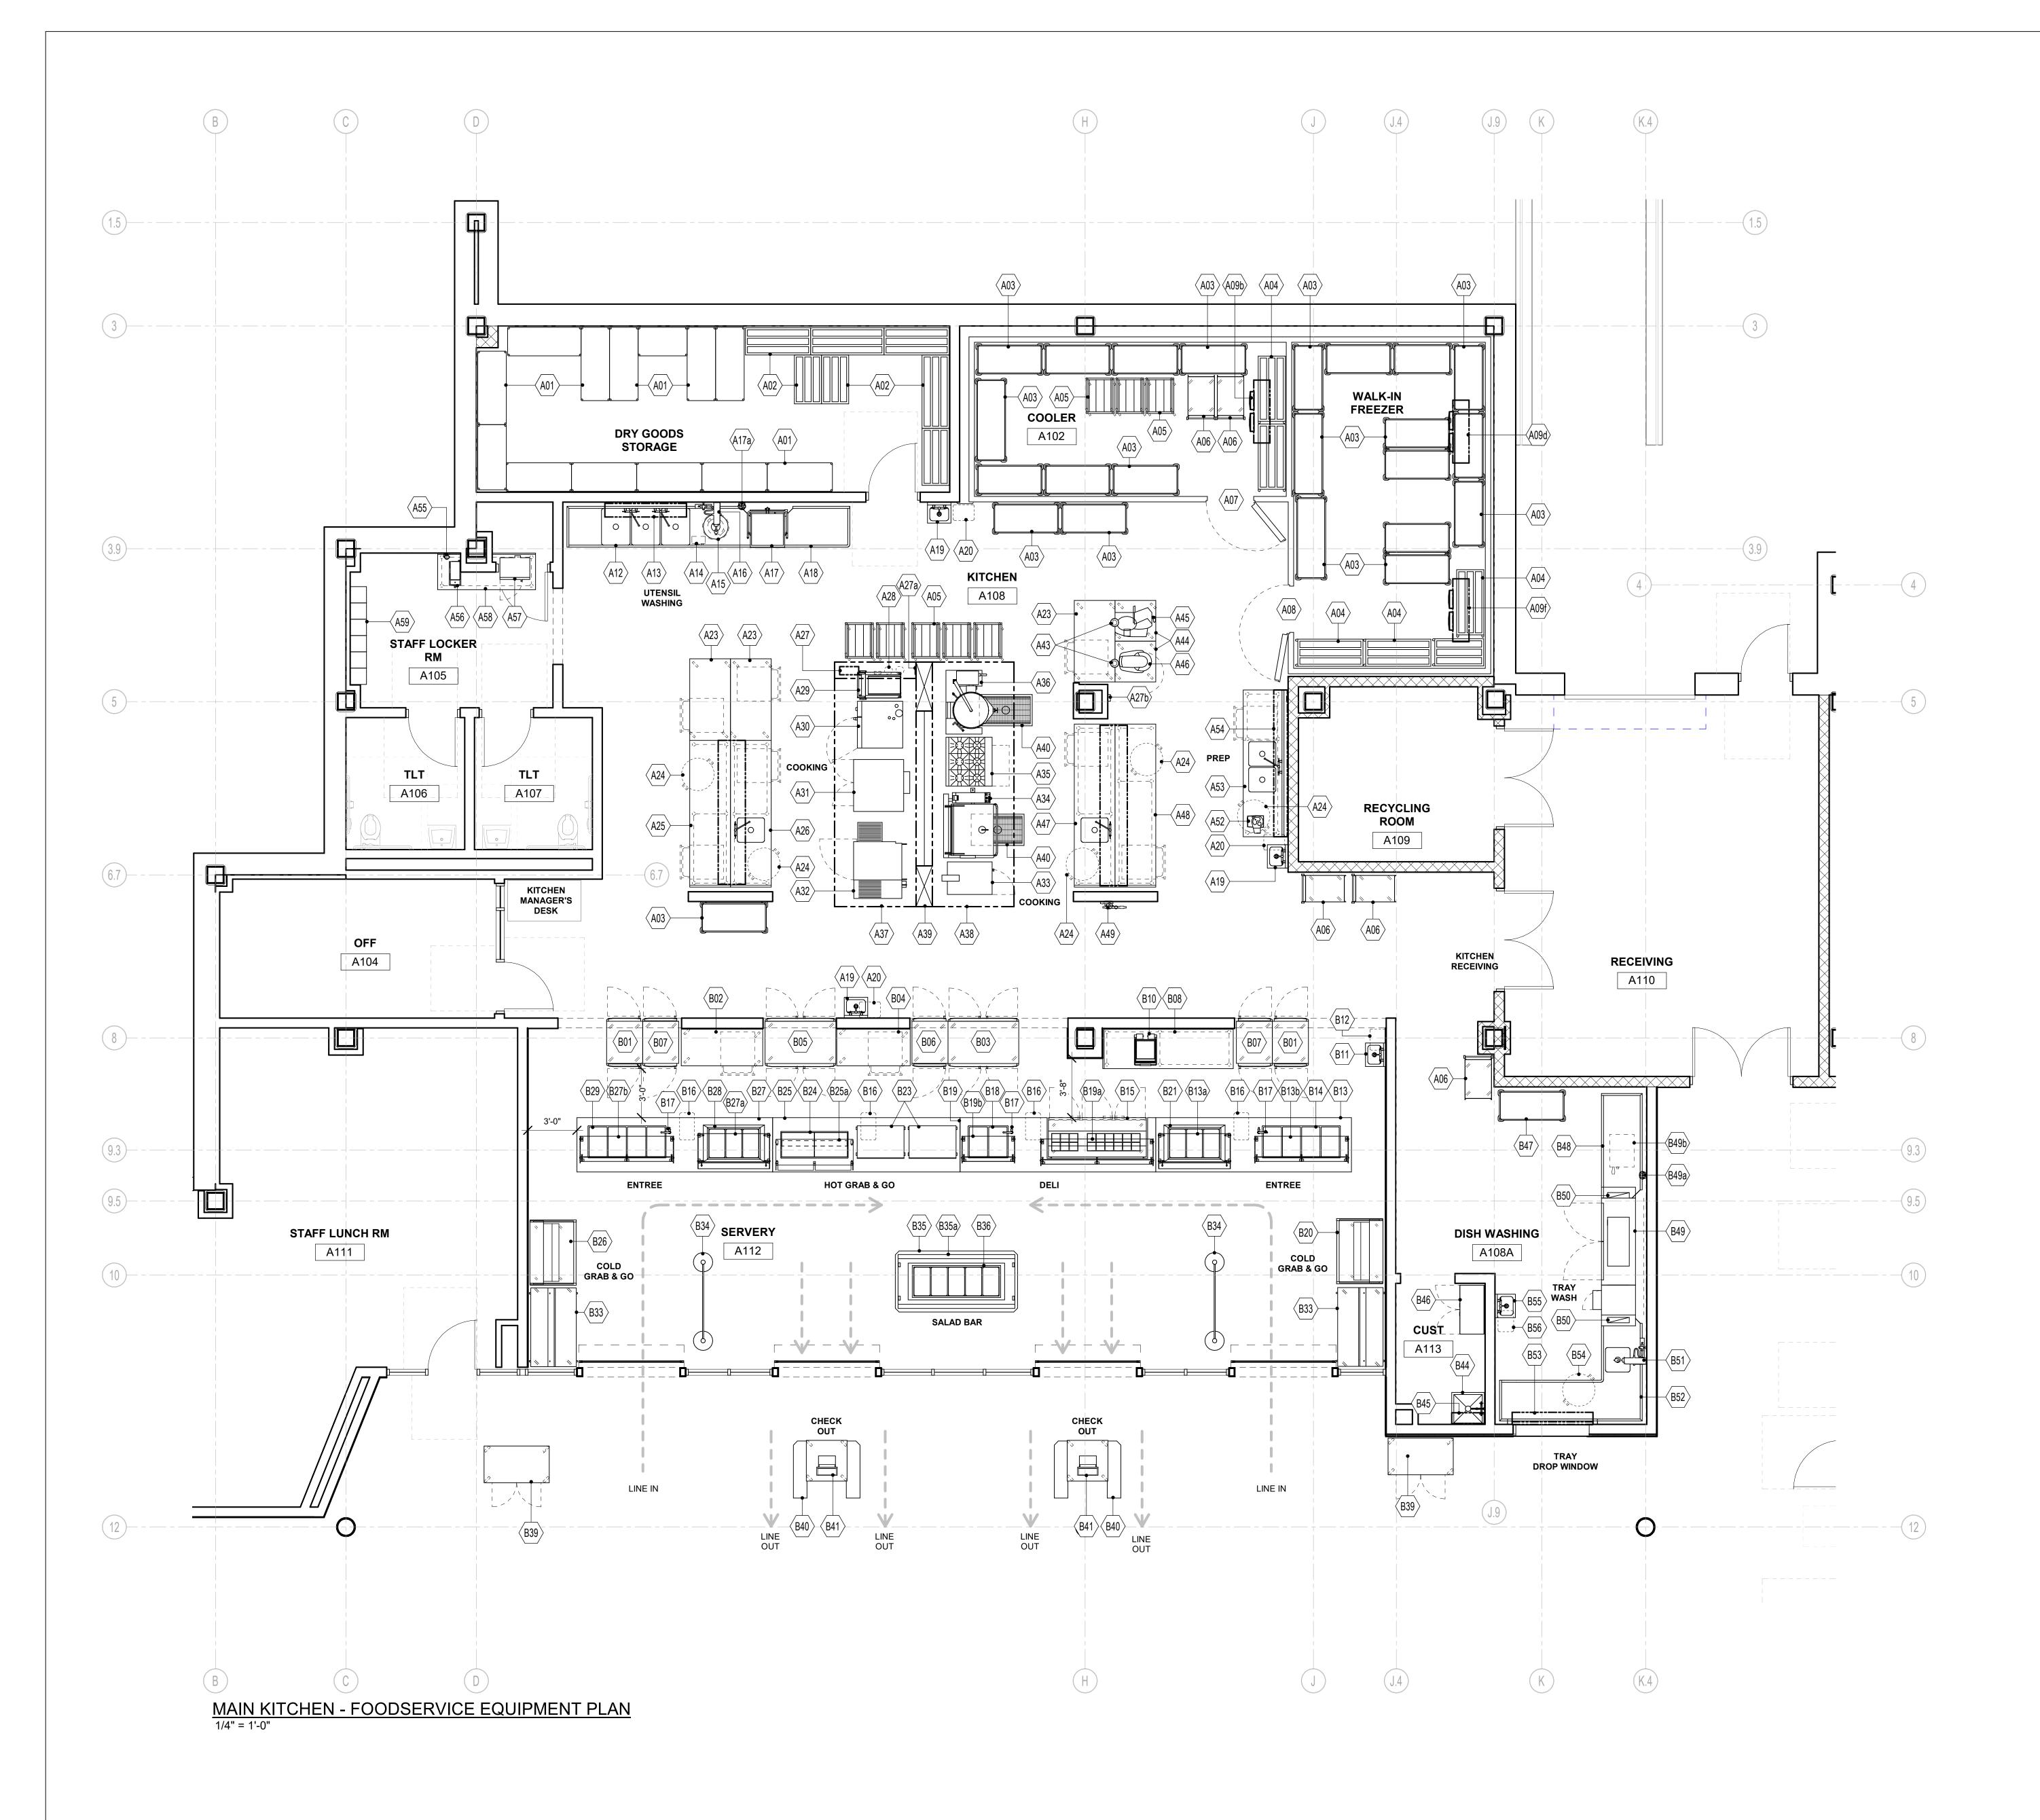

|                  | MAIN KITCHEN - SCHEDULE OF FOODSERVICE EQUIPMENT & CONNECTIONS |                                                                                        |                                                                                                          |                                                                                                                                     |              |                                | MAIN KITCHEN - SCHEDULE OF FOODSERVICE EQUIPMENT & CONNECTION |                                   |                                                                                                         |                                                                                                             |  |
|------------------|----------------------------------------------------------------|----------------------------------------------------------------------------------------|----------------------------------------------------------------------------------------------------------|-------------------------------------------------------------------------------------------------------------------------------------|--------------|--------------------------------|---------------------------------------------------------------|-----------------------------------|---------------------------------------------------------------------------------------------------------|-------------------------------------------------------------------------------------------------------------|--|
| Item Qty         |                                                                | Plumbing                                                                               | Electrical                                                                                               | Mechanical / Equipment Remarks                                                                                                      |              | Qty                            | Description                                                   | Plumbing                          | Electrical                                                                                              | Mechanical / Equipm                                                                                         |  |
| A01 13<br>A02 7  | Storage Shelving, Five-Tier<br>Dunnage Rack                    |                                                                                        |                                                                                                          |                                                                                                                                     | A51<br>A52   | 1 -Spare Nu<br>1 Food Proc     |                                                               |                                   | 12 A - 120/1 - C&P                                                                                      |                                                                                                             |  |
| A02 7<br>A03 23  |                                                                |                                                                                        |                                                                                                          |                                                                                                                                     | A52<br>A53   | 1 Prep Table                   |                                                               | 1/2" H&CW (2) 2" IW to FS         | 20 A circuit - 120/1 wall mounted convenience DR                                                        |                                                                                                             |  |
| A04 6            | Dunnage Rack, Mobile                                           |                                                                                        |                                                                                                          |                                                                                                                                     | A54          | 1 Wall Shelf                   |                                                               |                                   |                                                                                                         | Requires wall blocking by GC in non-masonry walls                                                           |  |
|                  | Pan Rack, Mobile                                               |                                                                                        |                                                                                                          |                                                                                                                                     | A55          | 1 Water Filte                  | 5                                                             | 3/8" CW                           |                                                                                                         |                                                                                                             |  |
| A06 5<br>A07 1   | Utility Cart                                                   |                                                                                        |                                                                                                          |                                                                                                                                     | A56<br>A57   |                                | Coffee Brewer                                                 | 1/4" filtered CW (from Item A55)  | 13.5 A - 120/1 - C&P<br>13 A - 120/1 - C&P                                                              | Verify all utility requirements for existing equipment                                                      |  |
| A07 1            | Walk-in Cooler                                                 |                                                                                        | 1.1 KW - 120/1 (lights, temp. monitor/alarm, etc);<br>Low voltage wiring from temperature monitor to BMS | Requires floor recess by GC                                                                                                         | A57<br>A58   | 1 Microwave<br>1 Work Table    |                                                               |                                   | 20 A circuit - 120/1 wall mounted convenience DR                                                        |                                                                                                             |  |
| A08 1            | Walk-in Freezer                                                |                                                                                        | 1.3 KW - 120/1 (lights, temp. monitor/alarm, etc);                                                       | Requires floor recess by GC                                                                                                         | A59          |                                | er, Three-Tier (by GC)                                        |                                   |                                                                                                         | Requires wall blocking by GC in non-masonry walls                                                           |  |
|                  |                                                                |                                                                                        | Low voltage wiring from temperature monitor to BMS; 20 A circuit - 120/1 DR (drain line heater)          |                                                                                                                                     | B01          |                                | g Cabinet, Pass-Thru                                          |                                   | 6.3 A - 208/1 - C&P (NEMA 6-20P)                                                                        |                                                                                                             |  |
| A09a 1           | Cooler Condensing Unit                                         |                                                                                        | 11.9 A - 1.5 HP - 208/3                                                                                  | Located on Second Floor Roof per Detail 1/FS1-2-1                                                                                   | B02<br>B03   | 1 Mobile Wo                    |                                                               |                                   | <ul><li>(2) 20 A circuit - 120/1 wall mounted convenience DR</li><li>6.5 A - 120/1 - C&amp;P</li></ul>  |                                                                                                             |  |
| A09b 1           | Cooler Evaporator Coil                                         | 1" IW (by KEC) to FD                                                                   | 1.8 A - 120/1;                                                                                           | Remote refrigeration from Item A12a                                                                                                 | B03<br>B04   | 1 Refrigerato                  | r, Pass-Thru<br>rk Table                                      |                                   | (2) 20 A circuit - 120/1 wall mounted convenience DR                                                    |                                                                                                             |  |
| A09c 1           | Freezer Condensing Unit                                        |                                                                                        | Low voltage wiring from evaporator coil controller to BMS<br>11.9 A - 2.5 HP - 208/3                     | Located on Second Floor Roof per Detail 1/FS1-2-1                                                                                   | B05          |                                | g Cabinet, Pass-Thru                                          |                                   | 13 A - 208/1 - C&P (NEMA 6-20P)                                                                         |                                                                                                             |  |
| A090 1<br>A09d 1 | Freezer Evaporator Coil                                        | 1" IW (by KEC) to FD                                                                   | 9.5 A - 208/1;                                                                                           | Remote refrigeration from Item A12c                                                                                                 | B06          |                                | g Cabinet, Pass-Thru                                          |                                   | 6.3 A - 208/1 - C&P (NEMA 6-20P)                                                                        |                                                                                                             |  |
|                  |                                                                |                                                                                        | Low voltage wiring from evaporator coil controller to BMS                                                |                                                                                                                                     | B07          | 0                              | r, Pass-Thru                                                  |                                   | 6.5 A - 120/1 - C&P                                                                                     |                                                                                                             |  |
| A09e 1           | Freezer Condensing Unit                                        |                                                                                        | 11.9 A - 2.5 HP - 208/3                                                                                  | Located on Second Floor Roof per Detail 1/FS1-2-1                                                                                   | B08<br>B09   | 1 Work Table<br>1 -Spare Nu    |                                                               |                                   | (3) 20 A circuit - 120/1 wall mounted convenience DR                                                    |                                                                                                             |  |
| A09f 1           | Freezer Evaporator Coil                                        | 1" IW (by KEC) to FD                                                                   | 9.5 A - 208/1;<br>Low voltage wiring from evaporator coil controller to BMS                              | Remote refrigeration from Item A12e                                                                                                 | B10          |                                | , Aluminum Plate                                              |                                   | 6.5 A - 208/1 - C&P (NEMA 6-15P)                                                                        |                                                                                                             |  |
| A10 1            | -Spare Number-                                                 |                                                                                        |                                                                                                          |                                                                                                                                     | B11          | 1 Hand Sink                    |                                                               | 1/2" H&CW 1-1/2" W                |                                                                                                         | Requires wall blocking by GC in non-masonry walls                                                           |  |
| A11 1            | -Spare Number-                                                 |                                                                                        |                                                                                                          |                                                                                                                                     | B12          | 1 Waste Bin                    |                                                               |                                   |                                                                                                         |                                                                                                             |  |
| A12 1            | Three-Compartment Sink                                         | <ul><li>(2) 3/4" 120°FH&amp;CW</li><li>(3) 2" W manifold thru GI by PC</li></ul>       |                                                                                                          |                                                                                                                                     | B13<br>B13a  |                                | ving Counter<br>lass Food Display Case                        |                                   | (3) 20 A circuit - 120/1 mounted DR by KEC (stub-up)                                                    |                                                                                                             |  |
| A13 1            | Wall Shelf                                                     |                                                                                        |                                                                                                          | Requires wall blocking by GC in non-masonry walls                                                                                   | B13b         |                                | e Glass Food Protector Case                                   |                                   |                                                                                                         |                                                                                                             |  |
| A14 1            | Disposer Control Panel                                         |                                                                                        | 3.3 A - 2 HP - 208/3                                                                                     | Panel includes integral line disconnect SW                                                                                          | B14          |                                | Vell Assembly, Drop-In                                        | 1/2" IW to FS                     | 17.3 A - 3.6 KW - 208/1 (stub-up)                                                                       |                                                                                                             |  |
| A15 1            | Disposer                                                       | (2) 1/2" CW; 2" W                                                                      | Power from Item A13                                                                                      |                                                                                                                                     | B15          | 1 Prep Top F                   | <u> </u>                                                      |                                   | 3 A - 120/1 - C&P (from mounted DR at Item B19)                                                         |                                                                                                             |  |
| A16 1<br>A17 1   | Hose Reel Assembly<br>Warewasher, Door-Type, Ventless          | 1/2" H&CW<br>3/4" CW (55°F min) (from Item A17a);                                      | 24 A - 480/3                                                                                             | Requires wall blocking by GC in non-masonry walls           Unit provided with drain water tempering system;                        | B16<br>B17   | 4 Trash Bin (<br>3 Fill Faucet |                                                               | 1/2" HW (stub-up)                 |                                                                                                         |                                                                                                             |  |
|                  | Warewasher, Door-Type, Venuess                                 | 1/2" CW (drain tempering); 5/8" IW to FS                                               | 24 A - 400/5                                                                                             | Latent Heat Output: 6,800 BTU/Hr;                                                                                                   | B17<br>B18   |                                | Vell Assembly, Drop-In                                        | 1/2 HW (stub-up)                  | 8.7 A - 208/1 - C&P (from mounted NEMA 6-15R at Item B19)                                               |                                                                                                             |  |
|                  |                                                                |                                                                                        |                                                                                                          | Sensible Heat Output: 5,000 BTU/Hr                                                                                                  | B19          | 1 Deli Servin                  | <i>,</i> , ,                                                  |                                   | 20 A circuit - 120/1 mounted DR by KEC (stub-up);                                                       |                                                                                                             |  |
| A17a 1<br>A18 1  | Water Filter Assembly<br>Clean Ware Table                      | 3/4" CW (55°F min)                                                                     |                                                                                                          | Requires wall blocking by GC in non-masonry walls                                                                                   |              |                                |                                                               |                                   | 15 A circuit - 208/1 mounted NEMA 6-15R by KEC (stub-up)                                                |                                                                                                             |  |
| A10 1<br>A19 3   | Hand Sink                                                      | 1/2" H&CW 1-1/2" W                                                                     |                                                                                                          | Requires wall blocking by GC in non-masonry walls                                                                                   | B19a<br>B19b |                                | e Glass Food Protector Case<br>e Glass Food Protector Case    |                                   |                                                                                                         |                                                                                                             |  |
| A20 3            | Waste Bin (by Owner)                                           |                                                                                        |                                                                                                          |                                                                                                                                     | B195<br>B20  |                                | Grab & Go Display Refrigerator                                |                                   | 16 A - 120/1 - C&P                                                                                      |                                                                                                             |  |
| A21 1            | -Spare Number-                                                 |                                                                                        |                                                                                                          |                                                                                                                                     | B21          | 1 Cold Pan,                    |                                                               | 1" IW to FS                       | 3.8 A - 120/1 - C&P (from mounted DR at Item B13)                                                       |                                                                                                             |  |
| A22 1<br>A23 3   | -Spare Number-<br>Mobile Work Table                            |                                                                                        |                                                                                                          |                                                                                                                                     | B22          | 1 -Spare Nu                    |                                                               |                                   |                                                                                                         |                                                                                                             |  |
| A23 3<br>A24 5   | Waste Barrel (by Owner)                                        |                                                                                        |                                                                                                          |                                                                                                                                     | B23<br>B24   |                                | eated Shelf<br>face, Drop-In                                  |                                   | 15.1 A - 120/1 - C&P (from mounted DR at Item B25)<br>7.1 A - 120/1 - C&P (from mounted DR at Item B25) |                                                                                                             |  |
| A25 1            | Work Table                                                     |                                                                                        | 20 A circuit - 120/1 mounted DR by KEC;                                                                  |                                                                                                                                     | B24<br>B25   |                                | Go Serving Counter                                            |                                   | (3) 20 A circuit - 120/1 mounted DR by KEC (stub-up)                                                    |                                                                                                             |  |
| A 00 4           | Cook's Work Table with Sink & Overshelf                        | 1/2" H&CW (stub-up); 2" IW to FS                                                       | 20 A circuit - 120/1 wall mounted convenience DR                                                         |                                                                                                                                     | B25a         |                                | Glass Food Protector w/ Warmer                                |                                   | 5.3 A - 208/1 (stub-up)                                                                                 |                                                                                                             |  |
| A26 1            | Cook's work Table with Sink & Oversnell                        | 1/2 Hactiv (stud-up); 2 100 to FS                                                      | (3) 20 A circuit - 120/1 mounted DR by KEC;<br>20 A circuit - 120/1 wall mounted convenience DR          |                                                                                                                                     | B26          |                                | Grab & Go Display Refrigerator                                |                                   | 16 A - 120/1 - C&P                                                                                      |                                                                                                             |  |
| A27 1            | Ventilator Demand Control System                               |                                                                                        | 15 A circuit - 120/1 (See Note E-A27/FS2-2-1)                                                            | Control for Items A37 & A38; System processor with EXH VFD mounted in hood cabinet                                                  | B27<br>B27a  |                                | ving Counter<br>lass Food Display Case                        |                                   | (3) 20 A circuit - 120/1 mounted DR by KEC (stub-up)                                                    |                                                                                                             |  |
| A27a 1           | Ventilator Control Interface Screen                            |                                                                                        | Cable from Item A27                                                                                      | Cable supplied with system                                                                                                          | B27b         |                                | e Glass Food Protector Case                                   |                                   |                                                                                                         |                                                                                                             |  |
| A27b 1<br>A28 1  | Room Temperature Sensor<br>Fire Suppression System             |                                                                                        | Wiring from Item A27<br>120/1; J-box for connection to building                                          | Protection for Items A37 & A38: Mounted in hood cabinet                                                                             | B28          | 1 Cold Pan,                    | Drop-In                                                       | 1" IW to FS                       | 3.8 A - 120/1 - C&P (from mounted DR at Item B27)                                                       |                                                                                                             |  |
| 120              |                                                                |                                                                                        | alarm system & equipment shutdown                                                                        |                                                                                                                                     | B29          |                                | Vell Assembly, Drop-In                                        | 1/2" IW to FS                     | 17.3 A - 3.6 KW - 208/1 (stub-up)                                                                       |                                                                                                             |  |
| A29 1            | Mobile Oven Rack                                               |                                                                                        |                                                                                                          |                                                                                                                                     | B30<br>B31   | 1 -Spare Nu<br>1 -Spare Nu     |                                                               |                                   |                                                                                                         |                                                                                                             |  |
| A30 1            | Combination Oven/Steamer, Roll-In                              | 3/4" G @ 160 MBTU (from Item A39);<br>3/4" filtered CW (from Item A39); 2" IW to FS    | 15 A - 120/1 - C&P (from Item A39)                                                                       |                                                                                                                                     | B32          | 1 -Spare Nu                    |                                                               |                                   |                                                                                                         |                                                                                                             |  |
| A31 1            | Double Convection Oven                                         | 3/4" G @ 100 MBTU (from Item A39)                                                      | (2) 8 A - 120/1 - C&P (from Item A39)                                                                    |                                                                                                                                     | B33          | 2 Milk Coole                   |                                                               |                                   | 3.3 A - 120/1 - C&P                                                                                     |                                                                                                             |  |
| A32 1            | Conveyor Oven on Stand                                         | 3/4" G @ 40 MBTU (from Item A39)                                                       | 7 A - 120/1 - C&P (from Item A39)                                                                        |                                                                                                                                     | B34          |                                | ier Bollard (set of two)                                      |                                   |                                                                                                         |                                                                                                             |  |
| A33 1            | Ten-Pan Steamer                                                | 3/4" G @ 84 MBTU (from Item A39);<br>3/8" filtered CW (from Item A39); 1-1/2" IW to FS | 2 A - 120/1 (from Item A39)                                                                              |                                                                                                                                     | B35<br>B35a  | 1 Salad Bar                    | Counter                                                       | / Lights                          | (3) 20 A circuit - 120/1 mounted DR by KEC (stub-up)<br>5 A - 120/1 (stub-up)                           | Includes LED power supply and switch to be mounted                                                          |  |
| A34 1            | Forty-Gallon Tilting Braising Pan                              | 1/2" G @ 144 MBTU (from Item A39);                                                     | 5 A - 120/1 (from Item A39)                                                                              |                                                                                                                                     | B36          | 1 Cold Pan,                    |                                                               | 1" IW to FS                       | 8.7 A - 120/1 - C&P (from mounted DR at Item B35)                                                       |                                                                                                             |  |
|                  |                                                                | 1/2" H&CW (from Item A39)                                                              |                                                                                                          |                                                                                                                                     | B37          | 1 -Spare Nu                    | nber-                                                         |                                   |                                                                                                         |                                                                                                             |  |
| A35 1<br>A36 1   | Six-Burner Range with Oven<br>Forty-Gallon Tilting Kettle      | 3/4" G @ 215 MBTU (from Item A39)<br>1/2" G @ 100 MBTU (from Item A39);                | 0.1 A - 120/1 - C&P (from Item A39)<br>5 A - 120/1 (from Item A39)                                       |                                                                                                                                     | B38          | 1 -Spare Nu                    |                                                               |                                   |                                                                                                         |                                                                                                             |  |
|                  | Tory-Ganon Thung Kette                                         | 1/2" H&CW (from Item A39)                                                              | 5 A - 120/1 (nom item A39)                                                                               |                                                                                                                                     | B39<br>B40   | 2 Mobile Cor<br>2 Mobile Cas   | ndiment Counter                                               |                                   |                                                                                                         |                                                                                                             |  |
| A37 1            | Exhaust Ventilator                                             |                                                                                        | Power to lights from Item A27                                                                            | EXH: 2,800 total CFM thru (2) 12" diameter collars @ -0.620" SP;                                                                    | B40          |                                | rminal (by Owner)                                             |                                   | 120/1 - C&P (floor receptacle);                                                                         |                                                                                                             |  |
| A38 1            | Exhaust Ventilator                                             |                                                                                        | Power to lights from Item A27                                                                            | Coordinate support from structure above for hood hangers by KEC<br>EXH: 3,300 total CFM thru (2) 14" diameter collars @ -0.651" SP; |              |                                |                                                               |                                   | Data Cable (floor receptacle)                                                                           |                                                                                                             |  |
| A36 I            |                                                                |                                                                                        | Fower to lights from them A27                                                                            | Coordinate support from structure above for hood hangers by KEC                                                                     | B42<br>B43   | 1 -Spare Nu                    |                                                               |                                   |                                                                                                         |                                                                                                             |  |
| A39 1            | Utility Distribution System (UDS)                              | 2" G @ 843 MBTU (1,700 MBTU system capacity);                                          | 50 A circuit - 120/208/3                                                                                 | All electrical connectors and flexible water connectors to associated equipment provided with                                       | B43<br>B44   | 1 -Spare Nul                   | R Service Faucet (by PC)                                      | 1/2" H&CW: Drain in floor         |                                                                                                         | Install on sub-floor prior to finished floor                                                                |  |
| A40 2            | Floor Pan & Grate                                              | 3/4" HW; 3/4" CW; 3/4" filtered CW (from Item A49)<br>3" W conn 7" BFF                 |                                                                                                          | system by KEC. (Field connections by Related Trades)<br>Requires floor depression by GC                                             | B45          | 1 Mop Rack/                    |                                                               |                                   |                                                                                                         | Requires wall blocking by GC in non-masonry walls                                                           |  |
| A40 2<br>A41 1   | -Spare Number-                                                 |                                                                                        |                                                                                                          |                                                                                                                                     | B46          |                                | Storage Cabinet                                               |                                   |                                                                                                         | Requires wall blocking by GC in non-masonry walls                                                           |  |
| A42 1            | -Spare Number-                                                 |                                                                                        |                                                                                                          |                                                                                                                                     | B47          |                                | lving Unit, Four-Tier                                         |                                   |                                                                                                         |                                                                                                             |  |
| A43 2            | Drop Cord with Inline GFCI                                     |                                                                                        | 20 A circuit - 120/1                                                                                     | Provided by KEC, mounted and wired by EC; Includes inline GFCI                                                                      | B48<br>B49   | 1 Clean War                    | e Table<br>warewasher, Conveyor Type                          | 3/4" 180°FHW (from Item B49b);    | 95 A - 208/3 (machine & tank heat);                                                                     | EXH: 200 & 400 CFM thru (2) 4" x 16" vents @ 0.25"                                                          |  |
| A44 2            | Mobile Equipment Stand<br>Automatic Slicer                     |                                                                                        | 5.6 A - 120/1 - C&P (from Item A43)                                                                      |                                                                                                                                     |              |                                | maremanner, conveyor rype                                     | 1/2" CW; 1-1/4" IW to FS          | 59 A - 208/3 (booster heater)                                                                           | Unit includes drain water tempering system;                                                                 |  |
| A45 1<br>A46 1   | Automatic Slicer<br>Twenty-Quart Mixer                         |                                                                                        | 8 A - 120/1 - C&P (from Item A43)<br>8 A - 120/1 - C&P (from Item A43)                                   |                                                                                                                                     |              |                                | n A                                                           | 2/481.044                         |                                                                                                         | Verify all utility requirements for existing equipment                                                      |  |
| A40 1<br>A47 1   | Cook's Work Table with Sink & Overshelf                        | 1/2" H&CW (stub-up); 2" IW to FS                                                       | (2) 20 A circuit - 120/1 wall mounted convenience DR                                                     |                                                                                                                                     | B49a<br>B49b | 1 Water Filte                  | r Assembly<br>eater, Large Compact                            | 3/4" HW<br>3/4" HW from Item B49a | 66.7 A - 208/3                                                                                          | Requires wall blocking by GC in non-masonry walls<br>Verify all utility requirements for existing equipment |  |
| A48 1            | Work Table                                                     |                                                                                        | 20 A circuit - 120/1 mounted DR by KEC;                                                                  |                                                                                                                                     | B490<br>B50  |                                | iteel Exhaust Duct                                            |                                   |                                                                                                         |                                                                                                             |  |
| A49 1            | Water Filter Assembly                                          | 3/4" CW                                                                                | (2) 20 A circuit - 120/1 wall mounted convenience DR                                                     | PC to branch filtered water output piping to Item A39                                                                               | B51          | 1 Hose Reel                    | Assembly                                                      | 1/2" H&CW                         |                                                                                                         | Requires wall blocking by GC in non-masonry walls                                                           |  |
| A49 1<br>A50 1   | -Spare Number-                                                 |                                                                                        |                                                                                                          |                                                                                                                                     | B52          |                                | / Table with Scrap Sink & Integral Pass                       | s-Thru 2" W                       |                                                                                                         |                                                                                                             |  |
|                  | - par 6                                                        |                                                                                        | 1                                                                                                        | 1                                                                                                                                   | B53          | Window Fr<br>1 Roll-Down       |                                                               |                                   |                                                                                                         | Requires wall blocking by GC in non-masonry walls                                                           |  |
|                  |                                                                |                                                                                        |                                                                                                          |                                                                                                                                     | B53          |                                | rel (by Owner)                                                |                                   |                                                                                                         |                                                                                                             |  |
|                  |                                                                |                                                                                        |                                                                                                          |                                                                                                                                     |              |                                |                                                               |                                   |                                                                                                         |                                                                                                             |  |
|                  |                                                                |                                                                                        |                                                                                                          |                                                                                                                                     | B55<br>B56   | 1 Hand Sink<br>1 Waste Bin     |                                                               | 1/2" H&CW 1-1/2" W                |                                                                                                         | Requires wall blocking by GC in non-masonry walls                                                           |  |

AFF

| uipment Remarks      |
|----------------------|
|                      |
|                      |
| valls                |
| nent                 |
|                      |
| valls                |
|                      |
|                      |
|                      |
|                      |
|                      |
|                      |
|                      |
| valls                |
|                      |
|                      |
|                      |
|                      |
|                      |
|                      |
|                      |
|                      |
|                      |
|                      |
|                      |
|                      |
|                      |
|                      |
|                      |
|                      |
|                      |
|                      |
|                      |
|                      |
|                      |
|                      |
| ounted below counter |
|                      |
|                      |
|                      |
|                      |
|                      |
|                      |
| valls                |
| valls                |
|                      |
| 0.25" SP;            |
| nent                 |
| valls                |
| nent                 |
| valls                |
|                      |
| valls                |
| valls                |
| <b>Van</b> u         |
|                      |