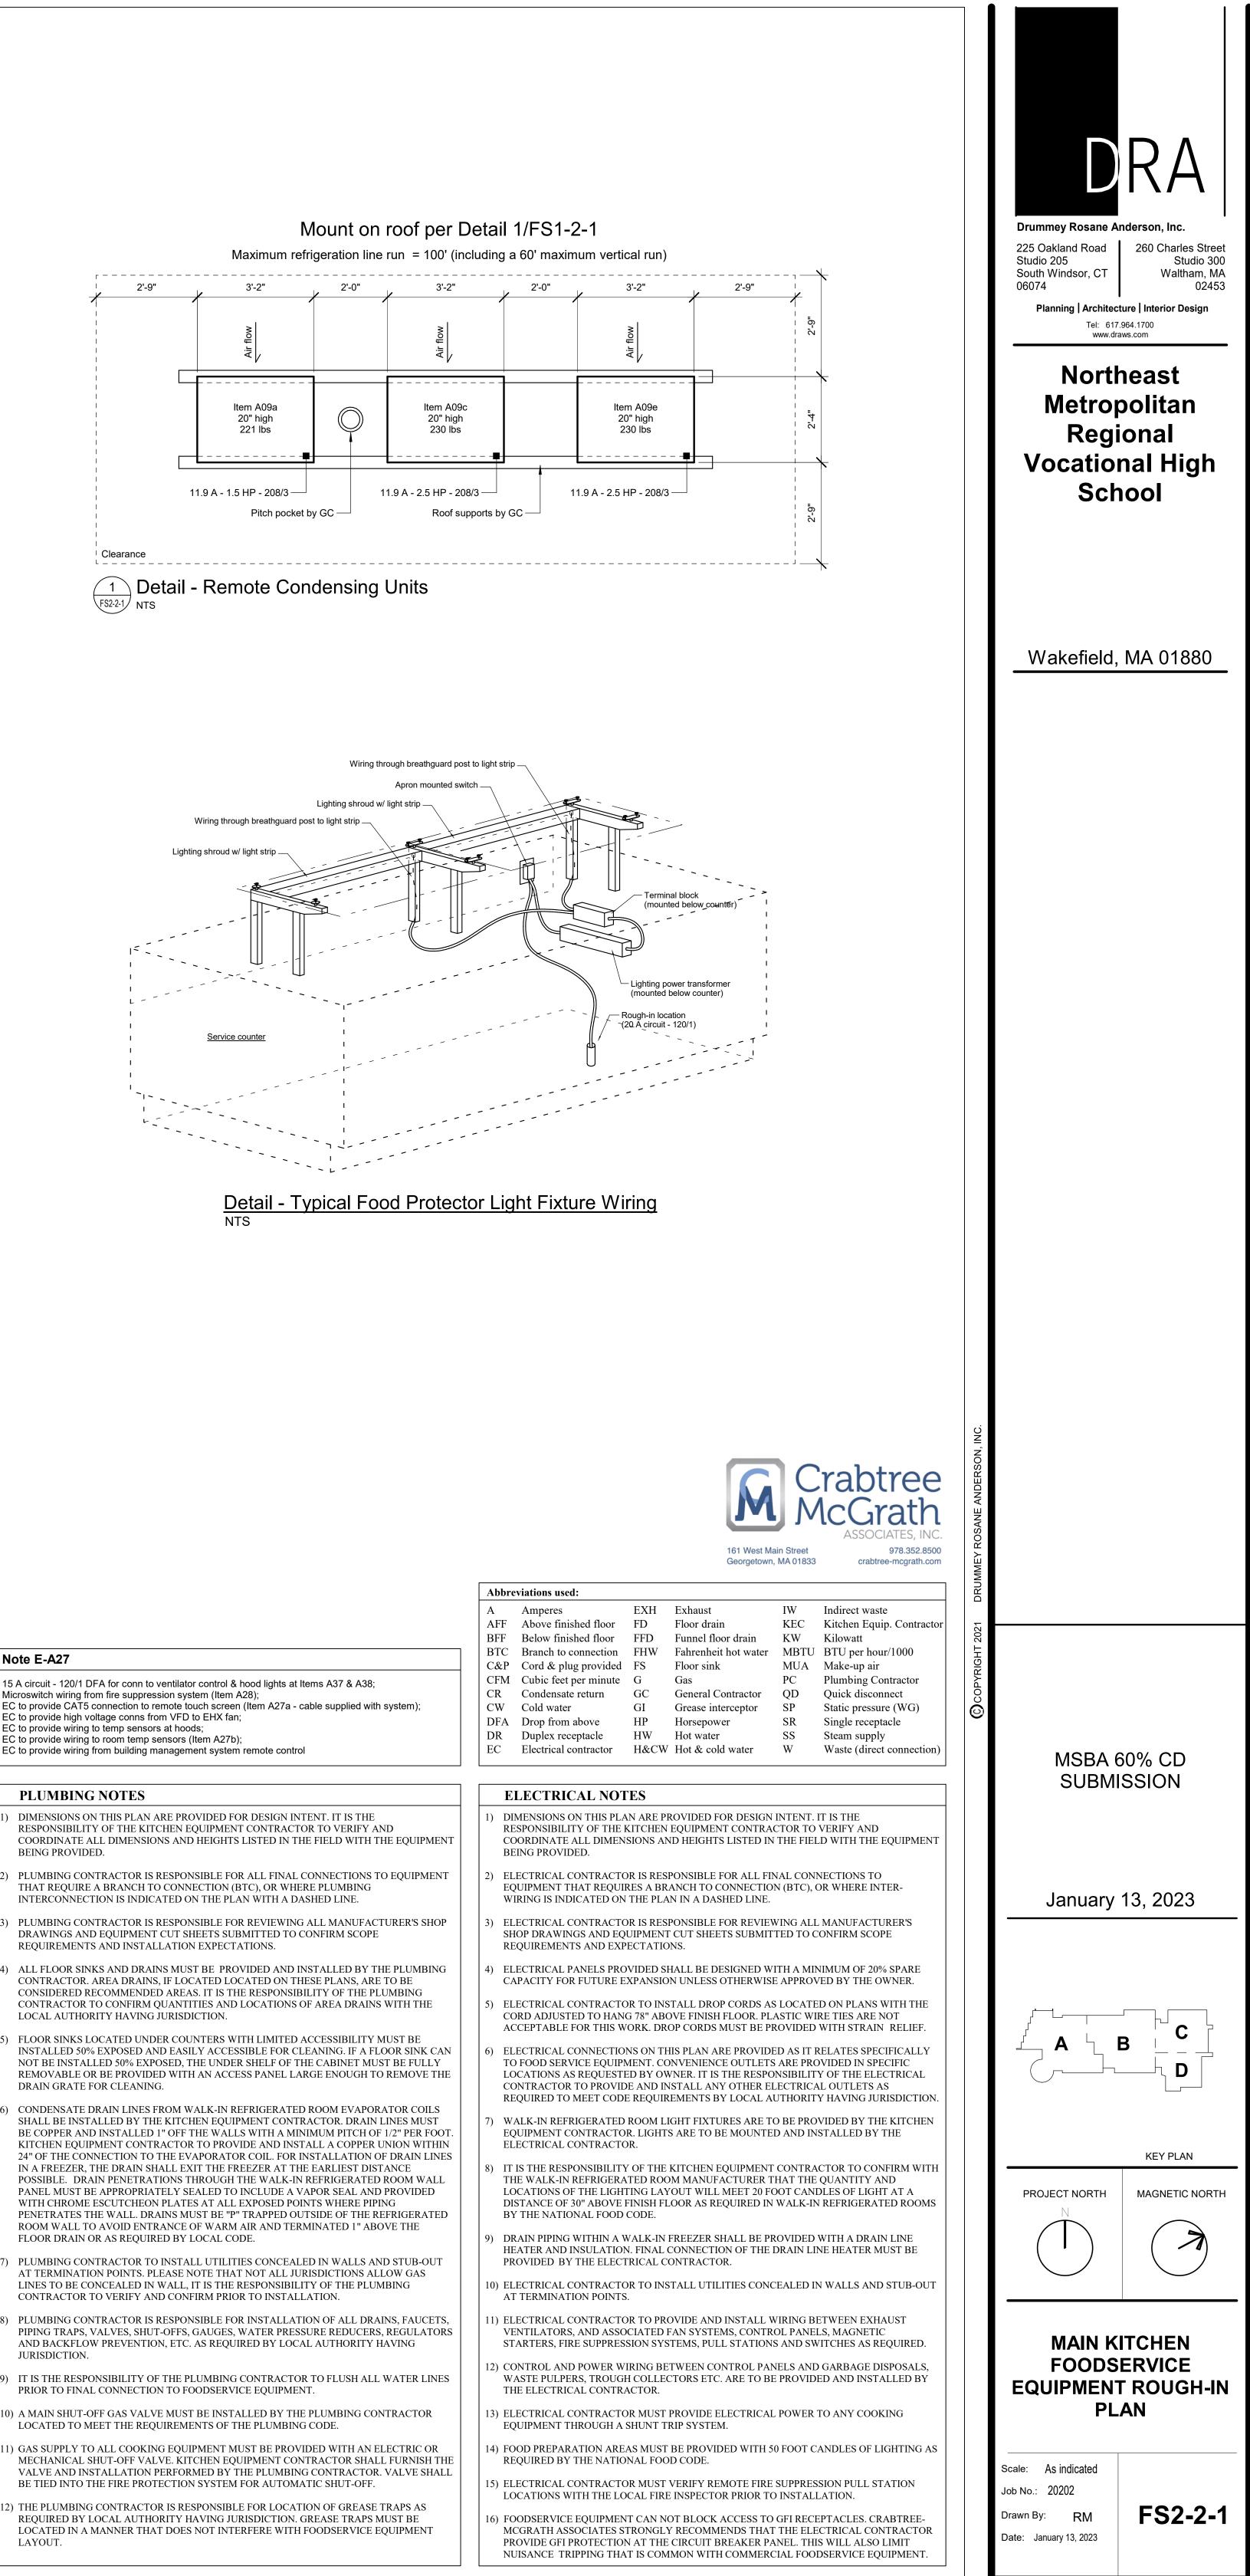

|                  | MAIN KITCHEN - SCHEDULE OF FOODSERVICE EQUIPMENT & CONNECTIONS |                                                                                        |                                                                                                          |                                                                                                                                     |              |                                | MAIN KITCHEN - SCHEDULE OF FOODSERVICE EQUIPMENT & CONNECTION |                                   |                                                                                                         |                                                                                                             |  |
|------------------|----------------------------------------------------------------|----------------------------------------------------------------------------------------|----------------------------------------------------------------------------------------------------------|-------------------------------------------------------------------------------------------------------------------------------------|--------------|--------------------------------|---------------------------------------------------------------|-----------------------------------|---------------------------------------------------------------------------------------------------------|-------------------------------------------------------------------------------------------------------------|--|
| Item Qty         |                                                                | Plumbing                                                                               | Electrical                                                                                               | Mechanical / Equipment Remarks                                                                                                      |              | Qty                            | Description                                                   | Plumbing                          | Electrical                                                                                              | Mechanical / Equipm                                                                                         |  |
| A01 13<br>A02 7  | Storage Shelving, Five-Tier<br>Dunnage Rack                    |                                                                                        |                                                                                                          |                                                                                                                                     | A51<br>A52   | 1 -Spare Nu<br>1 Food Proc     |                                                               |                                   | 12 A - 120/1 - C&P                                                                                      |                                                                                                             |  |
| A02 7<br>A03 23  |                                                                |                                                                                        |                                                                                                          |                                                                                                                                     | A52<br>A53   | 1 Prep Table                   |                                                               | 1/2" H&CW (2) 2" IW to FS         | 20 A circuit - 120/1 wall mounted convenience DR                                                        |                                                                                                             |  |
| A04 6            | Dunnage Rack, Mobile                                           |                                                                                        |                                                                                                          |                                                                                                                                     | A54          | 1 Wall Shelf                   |                                                               |                                   |                                                                                                         | Requires wall blocking by GC in non-masonry walls                                                           |  |
|                  | Pan Rack, Mobile                                               |                                                                                        |                                                                                                          |                                                                                                                                     | A55          | 1 Water Filte                  | 5                                                             | 3/8" CW                           |                                                                                                         |                                                                                                             |  |
| A06 5<br>A07 1   | Utility Cart                                                   |                                                                                        |                                                                                                          |                                                                                                                                     | A56<br>A57   |                                | Coffee Brewer                                                 | 1/4" filtered CW (from Item A55)  | 13.5 A - 120/1 - C&P<br>13 A - 120/1 - C&P                                                              | Verify all utility requirements for existing equipment                                                      |  |
| A07 1            | Walk-in Cooler                                                 |                                                                                        | 1.1 KW - 120/1 (lights, temp. monitor/alarm, etc);<br>Low voltage wiring from temperature monitor to BMS | Requires floor recess by GC                                                                                                         | A57<br>A58   | 1 Microwave<br>1 Work Table    |                                                               |                                   | 20 A circuit - 120/1 wall mounted convenience DR                                                        |                                                                                                             |  |
| A08 1            | Walk-in Freezer                                                |                                                                                        | 1.3 KW - 120/1 (lights, temp. monitor/alarm, etc);                                                       | Requires floor recess by GC                                                                                                         | A59          |                                | er, Three-Tier (by GC)                                        |                                   |                                                                                                         | Requires wall blocking by GC in non-masonry walls                                                           |  |
|                  |                                                                |                                                                                        | Low voltage wiring from temperature monitor to BMS; 20 A circuit - 120/1 DR (drain line heater)          |                                                                                                                                     | B01          |                                | g Cabinet, Pass-Thru                                          |                                   | 6.3 A - 208/1 - C&P (NEMA 6-20P)                                                                        |                                                                                                             |  |
| A09a 1           | Cooler Condensing Unit                                         |                                                                                        | 11.9 A - 1.5 HP - 208/3                                                                                  | Located on Second Floor Roof per Detail 1/FS1-2-1                                                                                   | B02<br>B03   | 1 Mobile Wo                    |                                                               |                                   | <ul><li>(2) 20 A circuit - 120/1 wall mounted convenience DR</li><li>6.5 A - 120/1 - C&amp;P</li></ul>  |                                                                                                             |  |
| A09b 1           | Cooler Evaporator Coil                                         | 1" IW (by KEC) to FD                                                                   | 1.8 A - 120/1;                                                                                           | Remote refrigeration from Item A12a                                                                                                 | B03<br>B04   | 1 Refrigerato                  | r, Pass-Thru<br>rk Table                                      |                                   | (2) 20 A circuit - 120/1 wall mounted convenience DR                                                    |                                                                                                             |  |
| A09c 1           | Freezer Condensing Unit                                        |                                                                                        | Low voltage wiring from evaporator coil controller to BMS<br>11.9 A - 2.5 HP - 208/3                     | Located on Second Floor Roof per Detail 1/FS1-2-1                                                                                   | B05          |                                | g Cabinet, Pass-Thru                                          |                                   | 13 A - 208/1 - C&P (NEMA 6-20P)                                                                         |                                                                                                             |  |
| A090 1<br>A09d 1 | Freezer Evaporator Coil                                        | 1" IW (by KEC) to FD                                                                   | 9.5 A - 208/1;                                                                                           | Remote refrigeration from Item A12c                                                                                                 | B06          |                                | g Cabinet, Pass-Thru                                          |                                   | 6.3 A - 208/1 - C&P (NEMA 6-20P)                                                                        |                                                                                                             |  |
|                  |                                                                |                                                                                        | Low voltage wiring from evaporator coil controller to BMS                                                |                                                                                                                                     | B07          | 0                              | r, Pass-Thru                                                  |                                   | 6.5 A - 120/1 - C&P                                                                                     |                                                                                                             |  |
| A09e 1           | Freezer Condensing Unit                                        |                                                                                        | 11.9 A - 2.5 HP - 208/3                                                                                  | Located on Second Floor Roof per Detail 1/FS1-2-1                                                                                   | B08<br>B09   | 1 Work Table<br>1 -Spare Nu    |                                                               |                                   | (3) 20 A circuit - 120/1 wall mounted convenience DR                                                    |                                                                                                             |  |
| A09f 1           | Freezer Evaporator Coil                                        | 1" IW (by KEC) to FD                                                                   | 9.5 A - 208/1;<br>Low voltage wiring from evaporator coil controller to BMS                              | Remote refrigeration from Item A12e                                                                                                 | B10          |                                | , Aluminum Plate                                              |                                   | 6.5 A - 208/1 - C&P (NEMA 6-15P)                                                                        |                                                                                                             |  |
| A10 1            | -Spare Number-                                                 |                                                                                        |                                                                                                          |                                                                                                                                     | B11          | 1 Hand Sink                    |                                                               | 1/2" H&CW 1-1/2" W                |                                                                                                         | Requires wall blocking by GC in non-masonry walls                                                           |  |
| A11 1            | -Spare Number-                                                 |                                                                                        |                                                                                                          |                                                                                                                                     | B12          | 1 Waste Bin                    |                                                               |                                   |                                                                                                         |                                                                                                             |  |
| A12 1            | Three-Compartment Sink                                         | <ul><li>(2) 3/4" 120°FH&amp;CW</li><li>(3) 2" W manifold thru GI by PC</li></ul>       |                                                                                                          |                                                                                                                                     | B13<br>B13a  |                                | ving Counter<br>lass Food Display Case                        |                                   | (3) 20 A circuit - 120/1 mounted DR by KEC (stub-up)                                                    |                                                                                                             |  |
| A13 1            | Wall Shelf                                                     |                                                                                        |                                                                                                          | Requires wall blocking by GC in non-masonry walls                                                                                   | B13b         |                                | e Glass Food Protector Case                                   |                                   |                                                                                                         |                                                                                                             |  |
| A14 1            | Disposer Control Panel                                         |                                                                                        | 3.3 A - 2 HP - 208/3                                                                                     | Panel includes integral line disconnect SW                                                                                          | B14          |                                | Vell Assembly, Drop-In                                        | 1/2" IW to FS                     | 17.3 A - 3.6 KW - 208/1 (stub-up)                                                                       |                                                                                                             |  |
| A15 1            | Disposer                                                       | (2) 1/2" CW; 2" W                                                                      | Power from Item A13                                                                                      |                                                                                                                                     | B15          | 1 Prep Top F                   | <u> </u>                                                      |                                   | 3 A - 120/1 - C&P (from mounted DR at Item B19)                                                         |                                                                                                             |  |
| A16 1<br>A17 1   | Hose Reel Assembly<br>Warewasher, Door-Type, Ventless          | 1/2" H&CW<br>3/4" CW (55°F min) (from Item A17a);                                      | 24 A - 480/3                                                                                             | Requires wall blocking by GC in non-masonry walls           Unit provided with drain water tempering system;                        | B16<br>B17   | 4 Trash Bin (<br>3 Fill Faucet |                                                               | 1/2" HW (stub-up)                 |                                                                                                         |                                                                                                             |  |
|                  | Warewasher, Door-Type, Venuess                                 | 1/2" CW (drain tempering); 5/8" IW to FS                                               | 24 A - 400/5                                                                                             | Latent Heat Output: 6,800 BTU/Hr;                                                                                                   | B17<br>B18   |                                | Vell Assembly, Drop-In                                        | 1/2 HW (stub-up)                  | 8.7 A - 208/1 - C&P (from mounted NEMA 6-15R at Item B19)                                               |                                                                                                             |  |
|                  |                                                                |                                                                                        |                                                                                                          | Sensible Heat Output: 5,000 BTU/Hr                                                                                                  | B19          | 1 Deli Servin                  | <i>,</i> , ,                                                  |                                   | 20 A circuit - 120/1 mounted DR by KEC (stub-up);                                                       |                                                                                                             |  |
| A17a 1<br>A18 1  | Water Filter Assembly<br>Clean Ware Table                      | 3/4" CW (55°F min)                                                                     |                                                                                                          | Requires wall blocking by GC in non-masonry walls                                                                                   |              |                                |                                                               |                                   | 15 A circuit - 208/1 mounted NEMA 6-15R by KEC (stub-up)                                                |                                                                                                             |  |
| A10 1<br>A19 3   | Hand Sink                                                      | 1/2" H&CW 1-1/2" W                                                                     |                                                                                                          | Requires wall blocking by GC in non-masonry walls                                                                                   | B19a<br>B19b |                                | e Glass Food Protector Case<br>e Glass Food Protector Case    |                                   |                                                                                                         |                                                                                                             |  |
| A20 3            | Waste Bin (by Owner)                                           |                                                                                        |                                                                                                          |                                                                                                                                     | B195<br>B20  |                                | Grab & Go Display Refrigerator                                |                                   | 16 A - 120/1 - C&P                                                                                      |                                                                                                             |  |
| A21 1            | -Spare Number-                                                 |                                                                                        |                                                                                                          |                                                                                                                                     | B21          | 1 Cold Pan,                    |                                                               | 1" IW to FS                       | 3.8 A - 120/1 - C&P (from mounted DR at Item B13)                                                       |                                                                                                             |  |
| A22 1<br>A23 3   | -Spare Number-<br>Mobile Work Table                            |                                                                                        |                                                                                                          |                                                                                                                                     | B22          | 1 -Spare Nu                    |                                                               |                                   |                                                                                                         |                                                                                                             |  |
| A23 3<br>A24 5   | Waste Barrel (by Owner)                                        |                                                                                        |                                                                                                          |                                                                                                                                     | B23<br>B24   |                                | eated Shelf<br>face, Drop-In                                  |                                   | 15.1 A - 120/1 - C&P (from mounted DR at Item B25)<br>7.1 A - 120/1 - C&P (from mounted DR at Item B25) |                                                                                                             |  |
| A25 1            | Work Table                                                     |                                                                                        | 20 A circuit - 120/1 mounted DR by KEC;                                                                  |                                                                                                                                     | B24<br>B25   |                                | Go Serving Counter                                            |                                   | (3) 20 A circuit - 120/1 mounted DR by KEC (stub-up)                                                    |                                                                                                             |  |
| A 00 4           | Cook's Work Table with Sink & Overshelf                        | 1/2" H&CW (stub-up); 2" IW to FS                                                       | 20 A circuit - 120/1 wall mounted convenience DR                                                         |                                                                                                                                     | B25a         |                                | Glass Food Protector w/ Warmer                                |                                   | 5.3 A - 208/1 (stub-up)                                                                                 |                                                                                                             |  |
| A26 1            | Cook's work Table with Sink & Oversnell                        | 1/2 Hactiv (stud-up); 2 100 to FS                                                      | (3) 20 A circuit - 120/1 mounted DR by KEC;<br>20 A circuit - 120/1 wall mounted convenience DR          |                                                                                                                                     | B26          |                                | Grab & Go Display Refrigerator                                |                                   | 16 A - 120/1 - C&P                                                                                      |                                                                                                             |  |
| A27 1            | Ventilator Demand Control System                               |                                                                                        | 15 A circuit - 120/1 (See Note E-A27/FS2-2-1)                                                            | Control for Items A37 & A38; System processor with EXH VFD mounted in hood cabinet                                                  | B27<br>B27a  |                                | ving Counter<br>lass Food Display Case                        |                                   | (3) 20 A circuit - 120/1 mounted DR by KEC (stub-up)                                                    |                                                                                                             |  |
| A27a 1           | Ventilator Control Interface Screen                            |                                                                                        | Cable from Item A27                                                                                      | Cable supplied with system                                                                                                          | B27b         |                                | e Glass Food Protector Case                                   |                                   |                                                                                                         |                                                                                                             |  |
| A27b 1<br>A28 1  | Room Temperature Sensor<br>Fire Suppression System             |                                                                                        | Wiring from Item A27<br>120/1; J-box for connection to building                                          | Protection for Items A37 & A38: Mounted in hood cabinet                                                                             | B28          | 1 Cold Pan,                    | Drop-In                                                       | 1" IW to FS                       | 3.8 A - 120/1 - C&P (from mounted DR at Item B27)                                                       |                                                                                                             |  |
| 120              |                                                                |                                                                                        | alarm system & equipment shutdown                                                                        |                                                                                                                                     | B29          |                                | Vell Assembly, Drop-In                                        | 1/2" IW to FS                     | 17.3 A - 3.6 KW - 208/1 (stub-up)                                                                       |                                                                                                             |  |
| A29 1            | Mobile Oven Rack                                               |                                                                                        |                                                                                                          |                                                                                                                                     | B30<br>B31   | 1 -Spare Nu<br>1 -Spare Nu     |                                                               |                                   |                                                                                                         |                                                                                                             |  |
| A30 1            | Combination Oven/Steamer, Roll-In                              | 3/4" G @ 160 MBTU (from Item A39);<br>3/4" filtered CW (from Item A39); 2" IW to FS    | 15 A - 120/1 - C&P (from Item A39)                                                                       |                                                                                                                                     | B32          | 1 -Spare Nu                    |                                                               |                                   |                                                                                                         |                                                                                                             |  |
| A31 1            | Double Convection Oven                                         | 3/4" G @ 100 MBTU (from Item A39)                                                      | (2) 8 A - 120/1 - C&P (from Item A39)                                                                    |                                                                                                                                     | B33          | 2 Milk Coole                   |                                                               |                                   | 3.3 A - 120/1 - C&P                                                                                     |                                                                                                             |  |
| A32 1            | Conveyor Oven on Stand                                         | 3/4" G @ 40 MBTU (from Item A39)                                                       | 7 A - 120/1 - C&P (from Item A39)                                                                        |                                                                                                                                     | B34          |                                | ier Bollard (set of two)                                      |                                   |                                                                                                         |                                                                                                             |  |
| A33 1            | Ten-Pan Steamer                                                | 3/4" G @ 84 MBTU (from Item A39);<br>3/8" filtered CW (from Item A39); 1-1/2" IW to FS | 2 A - 120/1 (from Item A39)                                                                              |                                                                                                                                     | B35<br>B35a  | 1 Salad Bar                    | Counter                                                       | / Lights                          | (3) 20 A circuit - 120/1 mounted DR by KEC (stub-up)<br>5 A - 120/1 (stub-up)                           | Includes LED power supply and switch to be mounted                                                          |  |
| A34 1            | Forty-Gallon Tilting Braising Pan                              | 1/2" G @ 144 MBTU (from Item A39);                                                     | 5 A - 120/1 (from Item A39)                                                                              |                                                                                                                                     | B36          | 1 Cold Pan,                    |                                                               | 1" IW to FS                       | 8.7 A - 120/1 - C&P (from mounted DR at Item B35)                                                       |                                                                                                             |  |
|                  |                                                                | 1/2" H&CW (from Item A39)                                                              |                                                                                                          |                                                                                                                                     | B37          | 1 -Spare Nu                    | nber-                                                         |                                   |                                                                                                         |                                                                                                             |  |
| A35 1<br>A36 1   | Six-Burner Range with Oven<br>Forty-Gallon Tilting Kettle      | 3/4" G @ 215 MBTU (from Item A39)<br>1/2" G @ 100 MBTU (from Item A39);                | 0.1 A - 120/1 - C&P (from Item A39)<br>5 A - 120/1 (from Item A39)                                       |                                                                                                                                     | B38          | 1 -Spare Nu                    |                                                               |                                   |                                                                                                         |                                                                                                             |  |
|                  | Tory-Ganon Thung Kette                                         | 1/2" H&CW (from Item A39)                                                              | 5 A - 120/1 (nom item A39)                                                                               |                                                                                                                                     | B39<br>B40   | 2 Mobile Cor<br>2 Mobile Cas   | ndiment Counter                                               |                                   |                                                                                                         |                                                                                                             |  |
| A37 1            | Exhaust Ventilator                                             |                                                                                        | Power to lights from Item A27                                                                            | EXH: 2,800 total CFM thru (2) 12" diameter collars @ -0.620" SP;                                                                    | B40          |                                | rminal (by Owner)                                             |                                   | 120/1 - C&P (floor receptacle);                                                                         |                                                                                                             |  |
| A38 1            | Exhaust Ventilator                                             |                                                                                        | Power to lights from Item A27                                                                            | Coordinate support from structure above for hood hangers by KEC<br>EXH: 3,300 total CFM thru (2) 14" diameter collars @ -0.651" SP; |              |                                |                                                               |                                   | Data Cable (floor receptacle)                                                                           |                                                                                                             |  |
| A36 I            |                                                                |                                                                                        | Fower to lights from them A27                                                                            | Coordinate support from structure above for hood hangers by KEC                                                                     | B42<br>B43   | 1 -Spare Nu                    |                                                               |                                   |                                                                                                         |                                                                                                             |  |
| A39 1            | Utility Distribution System (UDS)                              | 2" G @ 843 MBTU (1,700 MBTU system capacity);                                          | 50 A circuit - 120/208/3                                                                                 | All electrical connectors and flexible water connectors to associated equipment provided with                                       | B43<br>B44   | 1 -Spare Nul                   | R Service Faucet (by PC)                                      | 1/2" H&CW: Drain in floor         |                                                                                                         | Install on sub-floor prior to finished floor                                                                |  |
| A40 2            | Floor Pan & Grate                                              | 3/4" HW; 3/4" CW; 3/4" filtered CW (from Item A49)<br>3" W conn 7" BFF                 |                                                                                                          | system by KEC. (Field connections by Related Trades)<br>Requires floor depression by GC                                             | B45          | 1 Mop Rack/                    |                                                               |                                   |                                                                                                         | Requires wall blocking by GC in non-masonry walls                                                           |  |
| A40 2<br>A41 1   | -Spare Number-                                                 |                                                                                        |                                                                                                          |                                                                                                                                     | B46          |                                | Storage Cabinet                                               |                                   |                                                                                                         | Requires wall blocking by GC in non-masonry walls                                                           |  |
| A42 1            | -Spare Number-                                                 |                                                                                        |                                                                                                          |                                                                                                                                     | B47          |                                | lving Unit, Four-Tier                                         |                                   |                                                                                                         |                                                                                                             |  |
| A43 2            | Drop Cord with Inline GFCI                                     |                                                                                        | 20 A circuit - 120/1                                                                                     | Provided by KEC, mounted and wired by EC; Includes inline GFCI                                                                      | B48<br>B49   | 1 Clean War                    | e Table<br>warewasher, Conveyor Type                          | 3/4" 180°FHW (from Item B49b);    | 95 A - 208/3 (machine & tank heat);                                                                     | EXH: 200 & 400 CFM thru (2) 4" x 16" vents @ 0.25"                                                          |  |
| A44 2            | Mobile Equipment Stand<br>Automatic Slicer                     |                                                                                        | 5.6 A - 120/1 - C&P (from Item A43)                                                                      |                                                                                                                                     |              |                                | maremanner, conveyor rype                                     | 1/2" CW; 1-1/4" IW to FS          | 59 A - 208/3 (booster heater)                                                                           | Unit includes drain water tempering system;                                                                 |  |
| A45 1<br>A46 1   | Automatic Slicer<br>Twenty-Quart Mixer                         |                                                                                        | 8 A - 120/1 - C&P (from Item A43)<br>8 A - 120/1 - C&P (from Item A43)                                   |                                                                                                                                     |              |                                | n A                                                           | 2/481.044                         |                                                                                                         | Verify all utility requirements for existing equipment                                                      |  |
| A40 1<br>A47 1   | Cook's Work Table with Sink & Overshelf                        | 1/2" H&CW (stub-up); 2" IW to FS                                                       | (2) 20 A circuit - 120/1 wall mounted convenience DR                                                     |                                                                                                                                     | B49a<br>B49b | 1 Water Filte                  | r Assembly<br>eater, Large Compact                            | 3/4" HW<br>3/4" HW from Item B49a | 66.7 A - 208/3                                                                                          | Requires wall blocking by GC in non-masonry walls<br>Verify all utility requirements for existing equipment |  |
| A48 1            | Work Table                                                     |                                                                                        | 20 A circuit - 120/1 mounted DR by KEC;                                                                  |                                                                                                                                     | B490<br>B50  |                                | iteel Exhaust Duct                                            |                                   |                                                                                                         |                                                                                                             |  |
| A49 1            | Water Filter Assembly                                          | 3/4" CW                                                                                | (2) 20 A circuit - 120/1 wall mounted convenience DR                                                     | PC to branch filtered water output piping to Item A39                                                                               | B51          | 1 Hose Reel                    | Assembly                                                      | 1/2" H&CW                         |                                                                                                         | Requires wall blocking by GC in non-masonry walls                                                           |  |
| A49 1<br>A50 1   | -Spare Number-                                                 |                                                                                        |                                                                                                          |                                                                                                                                     | B52          |                                | / Table with Scrap Sink & Integral Pass                       | s-Thru 2" W                       |                                                                                                         |                                                                                                             |  |
|                  | - par 6                                                        |                                                                                        | 1                                                                                                        | 1                                                                                                                                   | B53          | Window Fr<br>1 Roll-Down       |                                                               |                                   |                                                                                                         | Requires wall blocking by GC in non-masonry walls                                                           |  |
|                  |                                                                |                                                                                        |                                                                                                          |                                                                                                                                     | B53          |                                | rel (by Owner)                                                |                                   |                                                                                                         |                                                                                                             |  |
|                  |                                                                |                                                                                        |                                                                                                          |                                                                                                                                     |              |                                |                                                               |                                   |                                                                                                         |                                                                                                             |  |
|                  |                                                                |                                                                                        |                                                                                                          |                                                                                                                                     | B55<br>B56   | 1 Hand Sink<br>1 Waste Bin     |                                                               | 1/2" H&CW 1-1/2" W                |                                                                                                         | Requires wall blocking by GC in non-masonry walls                                                           |  |

AFF

| uipment Remarks      |
|----------------------|
|                      |
|                      |
| valls                |
| nent                 |
|                      |
| valls                |
|                      |
|                      |
|                      |
|                      |
|                      |
|                      |
|                      |
| valls                |
|                      |
|                      |
|                      |
|                      |
|                      |
|                      |
|                      |
|                      |
|                      |
|                      |
|                      |
|                      |
|                      |
|                      |
|                      |
|                      |
|                      |
|                      |
|                      |
|                      |
|                      |
|                      |
| ounted below counter |
|                      |
|                      |
|                      |
|                      |
|                      |
|                      |
| valls                |
| valls                |
|                      |
| 0.25" SP;            |
| nent                 |
| valls                |
| nent                 |
| valls                |
|                      |
| valls                |
| valls                |
| <b>Van</b> u         |
|                      |