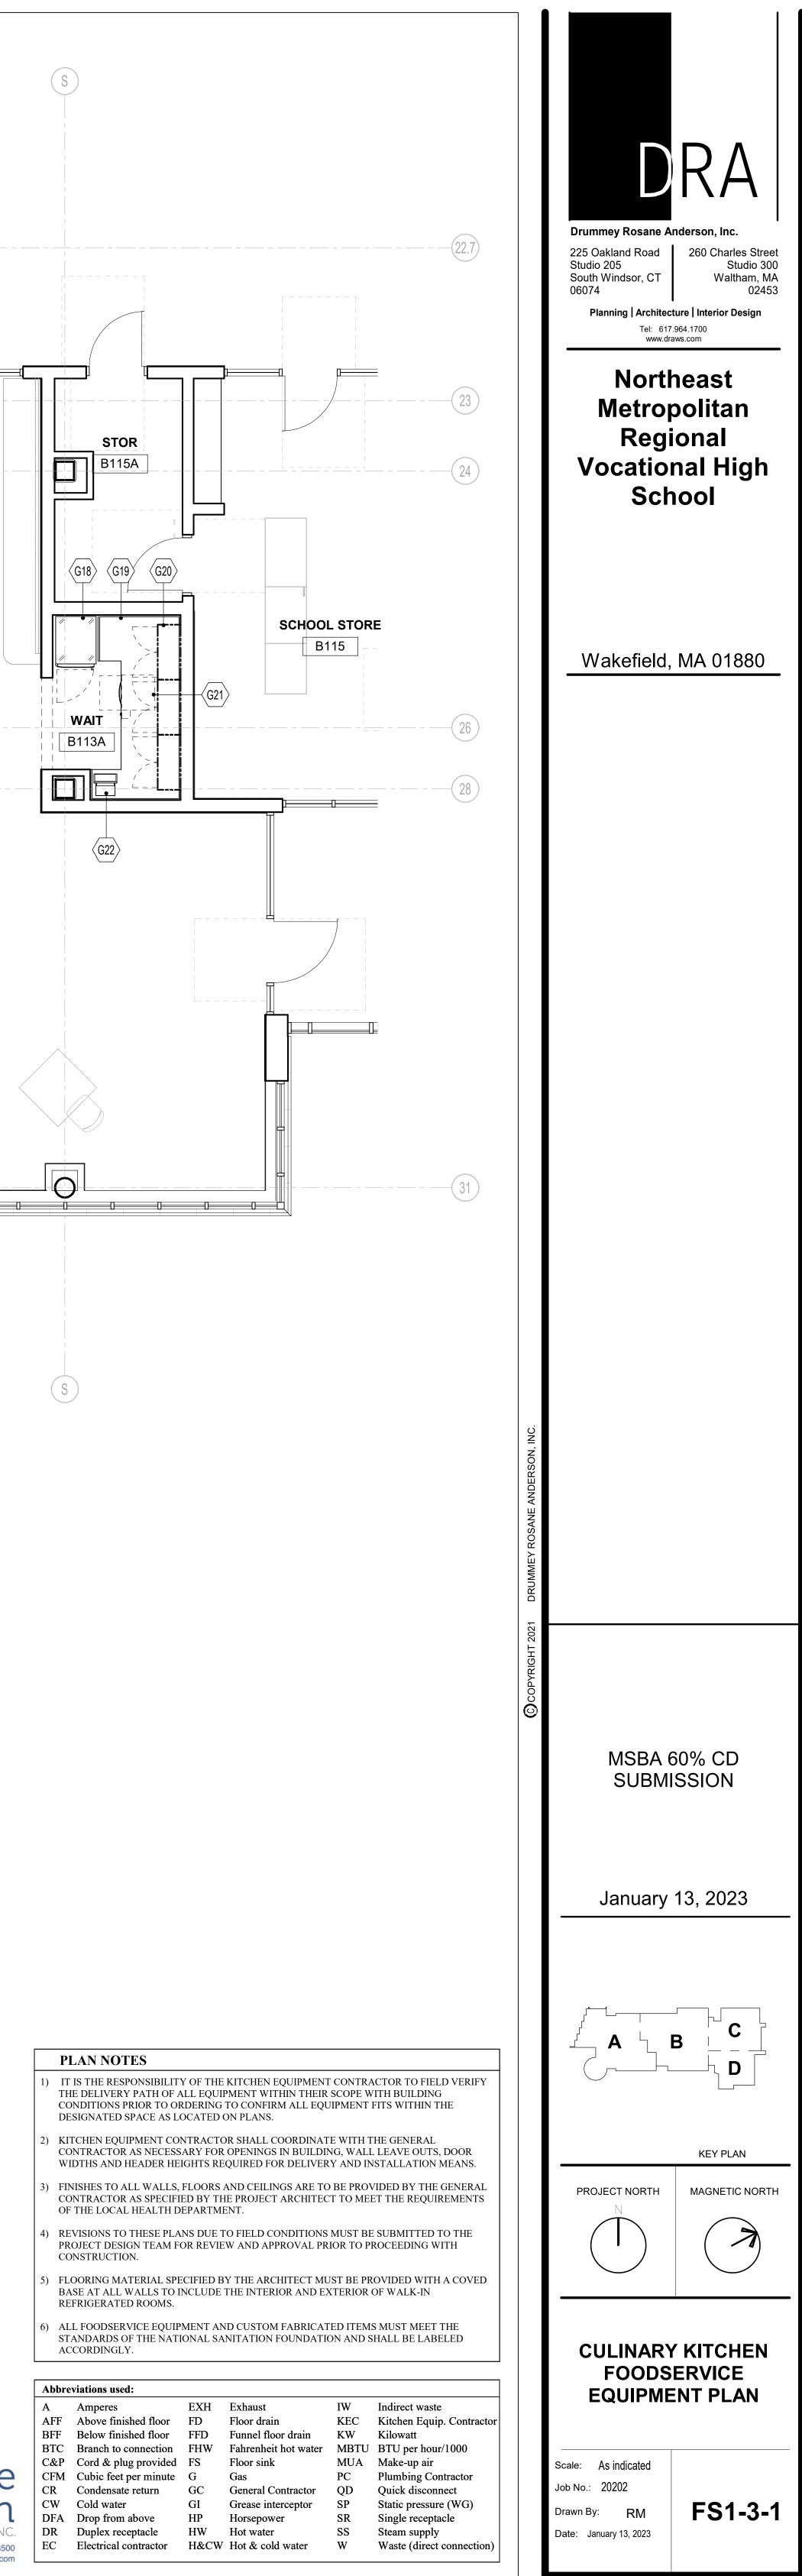

|                      | P     | LAN NOTES                                                                                        |                      |                                          |          |                                             |
|----------------------|-------|--------------------------------------------------------------------------------------------------|----------------------|------------------------------------------|----------|---------------------------------------------|
|                      | TH    | IS THE RESPONSIBILIT<br>THE DELIVERY PATH OF A<br>DIDITIONS PRIOR TO OF<br>ESIGNATED SPACE AS LO | ALL EQUII<br>RDERING | PMENT WITHIN THEIR<br>TO CONFIRM ALL EQU | SCOPE W  |                                             |
|                      | CC    | TCHEN EQUIPMENT CO<br>ONTRACTOR AS NECESS<br>IDTHS AND HEADER HE                                 | ARY FOR              | OPENINGS IN BUILDIN                      | NG, WALI | L LEAVE OUTS, DOOR                          |
|                      | CC    |                                                                                                  | ED BY TH             | IE PROJECT ARCHITEC                      |          | VIDED BY THE GENERAL<br>ET THE REQUIREMENTS |
|                      | PR    | EVISIONS TO THESE PLA<br>ROJECT DESIGN TEAM FO<br>DNSTRUCTION.                                   |                      |                                          |          |                                             |
|                      | BA    | OORING MATERIAL SPE<br>ASE AT ALL WALLS TO I<br>EFRIGERATED ROOMS.                               |                      |                                          |          | COVIDED WITH A COVED<br>OF WALK-IN          |
|                      | ST    | LL FOODSERVICE EQUIP<br>ANDARDS OF THE NATI<br>CCORDINGLY.                                       |                      |                                          |          |                                             |
|                      |       |                                                                                                  |                      |                                          |          |                                             |
|                      | Abbre | eviations used:                                                                                  |                      |                                          |          |                                             |
|                      | А     | Amperes                                                                                          | EXH                  | Exhaust                                  | IW       | Indirect waste                              |
|                      | AFF   | Above finished floor                                                                             | FD                   | Floor drain                              | KEC      | Kitchen Equip. Contractor                   |
|                      | BFF   | Below finished floor                                                                             | FFD                  | Funnel floor drain                       | KW       | Kilowatt                                    |
|                      | BTC   | Branch to connection                                                                             | FHW                  | Fahrenheit hot water                     |          | BTU per hour/1000                           |
| Cualatura            |       | Cord & plug provided                                                                             |                      | Floor sink                               |          | Make-up air                                 |
| Crabtree             | CFM   | Cubic feet per minute                                                                            | G                    | Gas                                      | PC       | Plumbing Contractor                         |
|                      | CR    | Condensate return                                                                                | GC                   | General Contractor                       | QD       | Quick disconnect                            |
| McGrath              | CW    | Cold water                                                                                       | GI                   | Grease interceptor                       | SP       | Static pressure (WG)                        |
|                      | DFA   | Drop from above                                                                                  | HP                   | Horsepower                               | SR       | Single receptacle                           |
| ASSOCIATES, INC.     | DR    | Duplex receptacle                                                                                | HW                   | Hot water                                | SS       | Steam supply                                |
| 01 1 070 070 070 070 | FC    | Electrical contractor                                                                            | H&CW                 | Hot & cold water                         | W        | Waste (direct connection)                   |