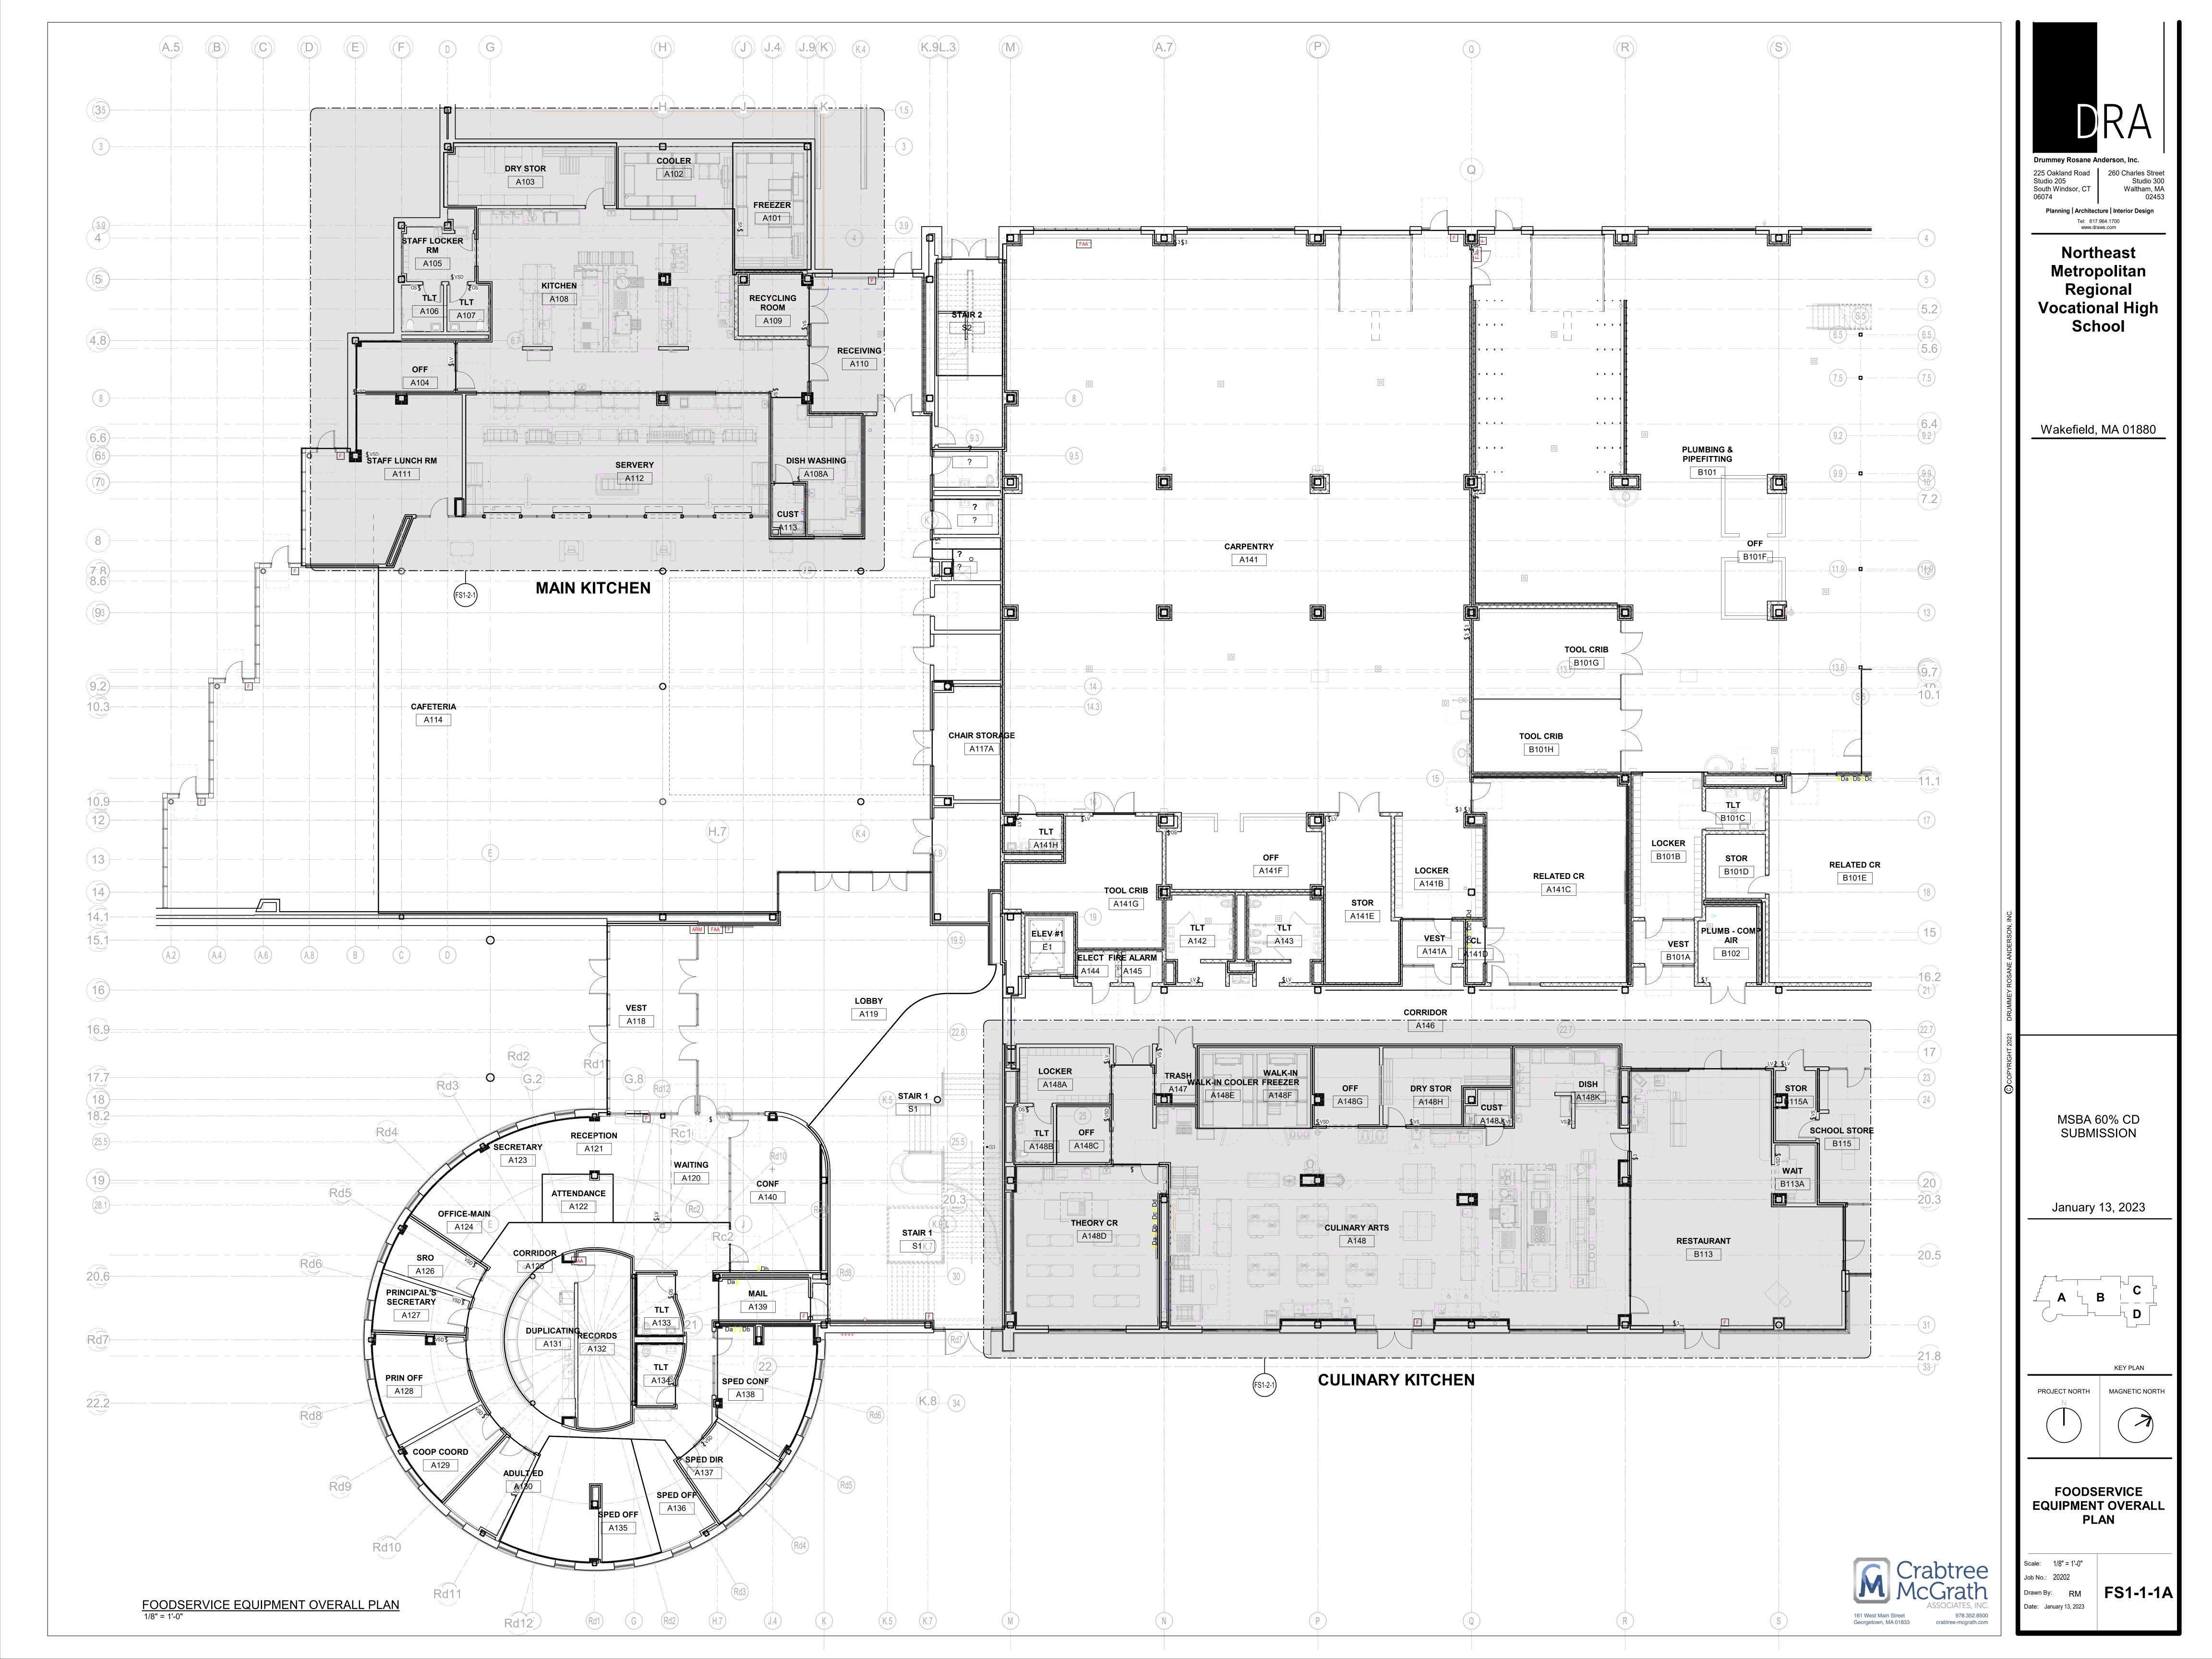

|                      | P     | LAN NOTES                                                                                        |                      |                                          |          |                                             |
|----------------------|-------|--------------------------------------------------------------------------------------------------|----------------------|------------------------------------------|----------|---------------------------------------------|
|                      | TH    | IS THE RESPONSIBILIT<br>THE DELIVERY PATH OF A<br>DIDITIONS PRIOR TO OF<br>ESIGNATED SPACE AS LO | ALL EQUII<br>RDERING | PMENT WITHIN THEIR<br>TO CONFIRM ALL EQU | SCOPE W  |                                             |
|                      | CC    | TCHEN EQUIPMENT CO<br>ONTRACTOR AS NECESS<br>IDTHS AND HEADER HE                                 | ARY FOR              | OPENINGS IN BUILDIN                      | NG, WALI | L LEAVE OUTS, DOOR                          |
|                      | CC    |                                                                                                  | ED BY TH             | IE PROJECT ARCHITEC                      |          | VIDED BY THE GENERAL<br>ET THE REQUIREMENTS |
|                      | PR    | EVISIONS TO THESE PLA<br>ROJECT DESIGN TEAM FO<br>DNSTRUCTION.                                   |                      |                                          |          |                                             |
|                      | BA    | OORING MATERIAL SPE<br>ASE AT ALL WALLS TO I<br>EFRIGERATED ROOMS.                               |                      |                                          |          | COVIDED WITH A COVED<br>OF WALK-IN          |
|                      | ST    | LL FOODSERVICE EQUIP<br>ANDARDS OF THE NATI<br>CCORDINGLY.                                       |                      |                                          |          |                                             |
|                      |       |                                                                                                  |                      |                                          |          |                                             |
|                      | Abbre | eviations used:                                                                                  |                      |                                          |          |                                             |
|                      | А     | Amperes                                                                                          | EXH                  | Exhaust                                  | IW       | Indirect waste                              |
|                      | AFF   | Above finished floor                                                                             | FD                   | Floor drain                              | KEC      | Kitchen Equip. Contractor                   |
|                      | BFF   | Below finished floor                                                                             | FFD                  | Funnel floor drain                       | KW       | Kilowatt                                    |
|                      | BTC   | Branch to connection                                                                             | FHW                  | Fahrenheit hot water                     |          | BTU per hour/1000                           |
| Cualatura            |       | Cord & plug provided                                                                             |                      | Floor sink                               |          | Make-up air                                 |
| Crabtree             | CFM   | Cubic feet per minute                                                                            | G                    | Gas                                      | PC       | Plumbing Contractor                         |
|                      | CR    | Condensate return                                                                                | GC                   | General Contractor                       | QD       | Quick disconnect                            |
| McGrath              | CW    | Cold water                                                                                       | GI                   | Grease interceptor                       | SP       | Static pressure (WG)                        |
|                      | DFA   | Drop from above                                                                                  | HP                   | Horsepower                               | SR       | Single receptacle                           |
| ASSOCIATES, INC.     | DR    | Duplex receptacle                                                                                | HW                   | Hot water                                | SS       | Steam supply                                |
| 01 1 070 070 070 070 | FC    | Electrical contractor                                                                            | H&CW                 | Hot & cold water                         | W        | Waste (direct connection)                   |