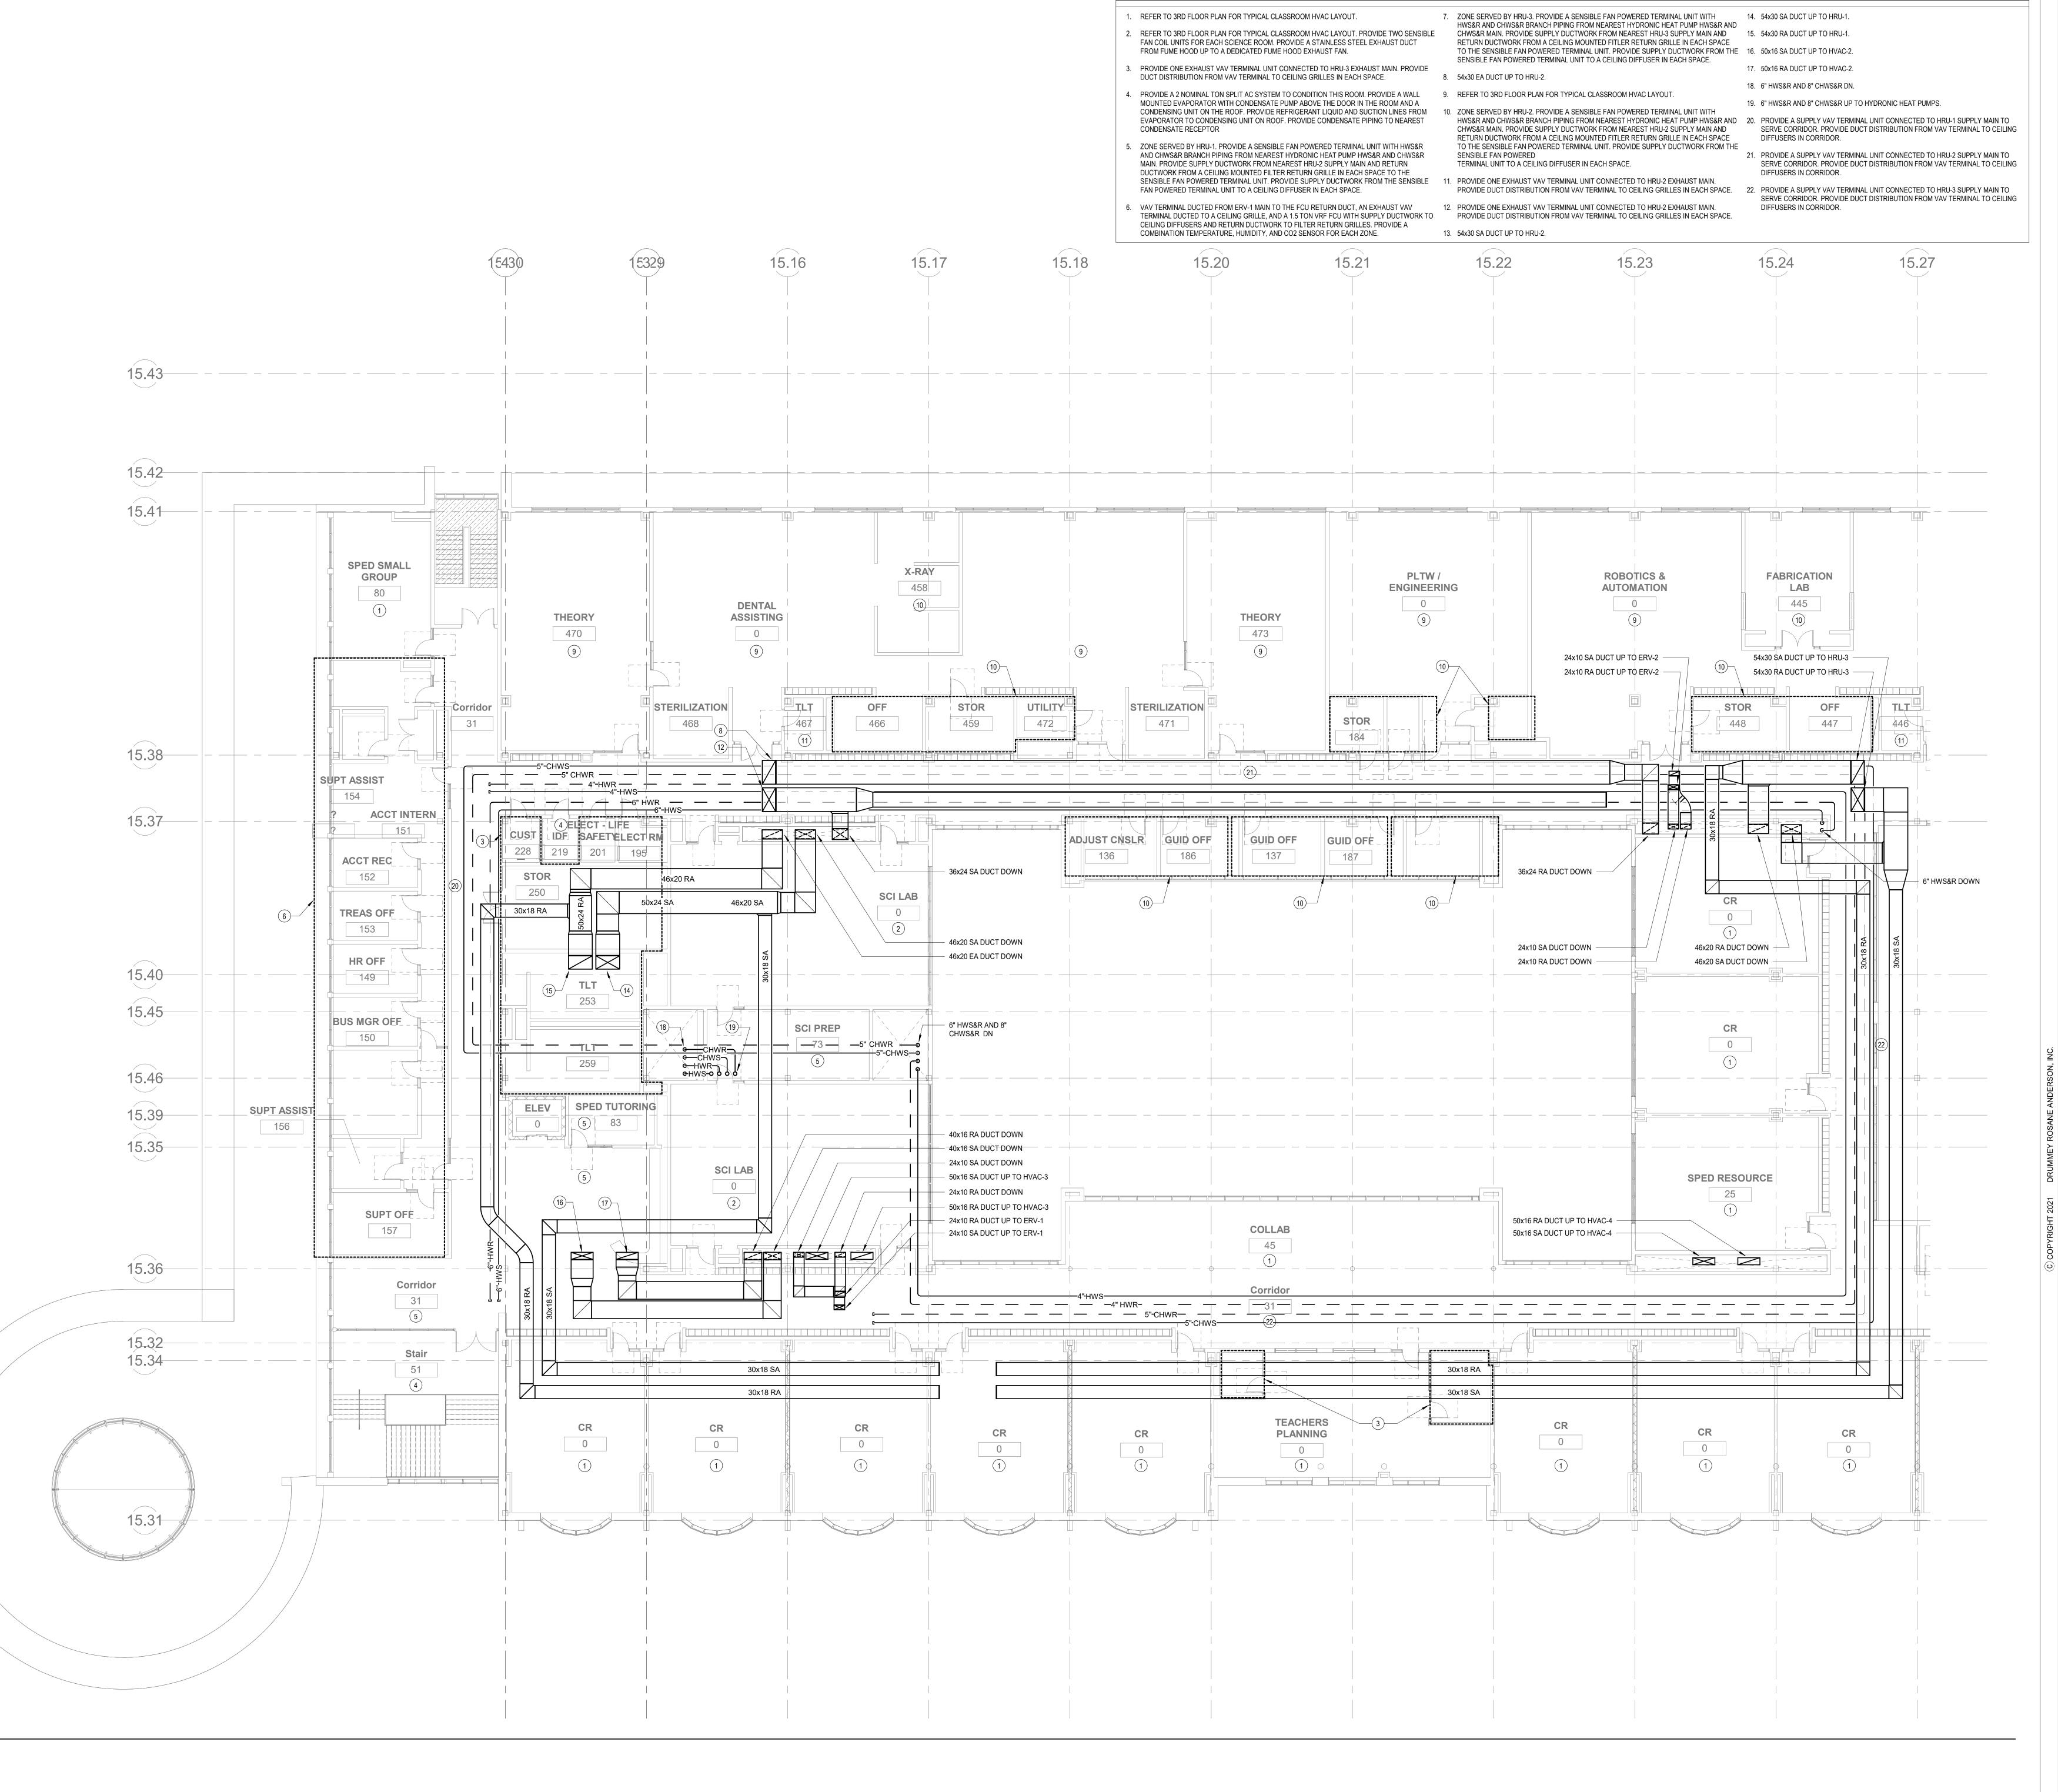

|                                                    | ABBREVIATIONS                                                           |                                | ABBREVIATIONS                                                                     |
|----------------------------------------------------|-------------------------------------------------------------------------|--------------------------------|-----------------------------------------------------------------------------------|
| (E)                                                | EXISTING ITEM                                                           | GAL                            | GALLONS                                                                           |
| (ED)                                               | EXISTING ITEM TO BE DEMOLISHED                                          | GC                             | GENERAL CONTRACTOR                                                                |
| (ER)                                               | EXISTING ITEM TO BE RELOCATED                                           | GE                             | GENERAL EXHAUST                                                                   |
| (F)                                                | FUTURE                                                                  | GPM                            | GALLONS PER MINUTE                                                                |
|                                                    |                                                                         |                                |                                                                                   |
| (N)                                                | NEW                                                                     | H                              | HUMIDIFIER                                                                        |
| (RL)                                               | RELOCATED ITEM                                                          | HC                             | HEATING COIL                                                                      |
| AAV                                                | AUTOMATIC AIR VENT                                                      | HE                             | HOOD EXHAUST                                                                      |
| AC                                                 | AIR CONDITIONING UNIT                                                   | HF                             | HEPA FILTER                                                                       |
| ACC                                                | AIR COOLED CONDENSER                                                    | HP                             | HORSE POWER                                                                       |
| ACCU                                               | AIR COOLED CONDENSING UNIT                                              | HP                             | HEAT PUMP                                                                         |
| ACD                                                | AUTOMATIC CONTROL DAMPER                                                | HRB                            | HEAT RECOVERY BOX                                                                 |
| ACLC                                               | AIR COOLED LIQUID CHILLER                                               | HRC                            | HEAT RECOVERY COIL                                                                |
| AD                                                 | ACCESS DOOR                                                             | HV                             | HEATING AND VENTILATING UNIT                                                      |
| AF                                                 |                                                                         | HVAC                           |                                                                                   |
|                                                    | AR FILTER                                                               | HVAC                           | HEATING VENTILATION AND AIR CONDITIONING                                          |
| AFF                                                | ABOVE FINISHED FLOOR                                                    | LIV                            |                                                                                   |
| AHU                                                | AIR HANDLING UNIT                                                       | HX                             | HEAT EXCHANGER                                                                    |
| AP                                                 | ACCESS PANEL                                                            |                                | HERTZ                                                                             |
| ARCH                                               | ARCHITECT                                                               | ID                             | INSIDE DIAMETER                                                                   |
| AS                                                 | AIR SEPARATOR                                                           | IN                             | INCHES                                                                            |
| ASC                                                | APPLICABLE SECTION CONTRACTOR                                           | IRV                            | INTAKE ROOF VENT                                                                  |
| ATC                                                | AUTOMATIC TEMPERATURE CONTROL                                           | KE                             | KITCHEN EXHAUST                                                                   |
| В                                                  | BOILER                                                                  | KW                             | KILOWATTS                                                                         |
| _                                                  |                                                                         | LAT                            | LEAVING AIR TEMPERATURE                                                           |
| BDD                                                | BACKDRAFT DAMPER                                                        | LBG                            | LINEAR BAR GRILLE                                                                 |
| BE                                                 | BATHROOM EXHAUST                                                        |                                |                                                                                   |
| BMS                                                | BUILDING MANAGEMENT SYSTEM                                              | LD                             | LINEAR DIFFUSER, LOUVERED DOOR                                                    |
| BOD                                                | BOTTOM OF DUCT                                                          | LS                             | LOOSE STARTER                                                                     |
| BOP                                                | BOTTOM OF PIPE                                                          | LWT                            | LEAVING WATER TEMPERATURE                                                         |
| BOS                                                | BOTTOM OF STEEL                                                         | MAT                            | MIXED AIR TEMPERATURE                                                             |
| BTU                                                | BRITISH THERMAL UNIT                                                    | MBH                            | THOUSAND BTU'S PER HOUR                                                           |
| BTUH                                               | BTU PER HOUR                                                            | MC                             | MECHANICAL CONTRACTOR                                                             |
| BVC                                                | BOILER VENT AND COMBUSTION AIR                                          | MD                             | MOTORIZED DAMPER                                                                  |
| CA                                                 | COMBUSTION AIR                                                          | MECH                           |                                                                                   |
| CAP                                                | CAPACITY                                                                | MER                            | MECHANICAL EQUIPMENT ROOM                                                         |
|                                                    |                                                                         | MOD                            | MOTOR OPERATED DAMPER                                                             |
| CC                                                 | COOLING COIL                                                            | MUA                            | MAKE-UP AIR                                                                       |
| CD                                                 | CEILING DIFFUSER                                                        |                                |                                                                                   |
| CFM                                                | CUBIC FEET PER MINUTE                                                   | MUAU                           | MAKE-UP AIR UNIT                                                                  |
| CH                                                 | CHILLER                                                                 | NC                             | NORMALLY CLOSED                                                                   |
| CM                                                 | CONSTRUCTION MANAGER                                                    | NIC                            | NOT IN CONTRACT                                                                   |
| CO                                                 | CLEAN OUT                                                               | NO                             | NORMALLY OPEN                                                                     |
| CONN                                               | CONNECT                                                                 | NTS                            | NOT TO SCALE                                                                      |
| CP                                                 | CONDENSATE PUMP                                                         | OA                             | OUTSIDE AIR                                                                       |
|                                                    |                                                                         | OAT                            | OUTSIDE AIR OUTSIDE AIR TEMPERATURE                                               |
| CT                                                 | COOLING TOWER                                                           | OBD                            | OPPOSED BLADE DAMPER                                                              |
| CU                                                 | CONDENSING UNIT                                                         |                                |                                                                                   |
| CUH                                                | CABINET UNIT HEATER                                                     | OC                             | ON CENTER                                                                         |
| CV                                                 | CONVECTOR                                                               | OD                             | OUTSIDE DIAMETER                                                                  |
| CVB                                                | CONSTANT VOLUME BOX                                                     |                                | PUMP                                                                              |
| D                                                  | CONDENSATE DRAIN                                                        | PC                             | PLUMBING CONTRACTOR                                                               |
| DB                                                 | DRY BULB                                                                | PD                             | PRESSURE DROP                                                                     |
| DDC                                                | DIRECT DIGITAL CONTROL                                                  | PRV                            | PRESSURE REDUCING VALVE                                                           |
| DE                                                 | DRYER EXHAUST                                                           | PS                             | PACKAGE STARTER                                                                   |
|                                                    |                                                                         | PSI                            | POUNDS PER SQUARE INCH                                                            |
| DF                                                 | DESTRATIFICATION FAN                                                    |                                |                                                                                   |
| DHW                                                | DOMESTIC HOT WATER                                                      | PSIG                           | POUNDS PER SQUARE INCH GAUGE                                                      |
| DIA or Ø                                           | DIAMETER                                                                | RA                             | RETURN AIR                                                                        |
| DN                                                 | DOWN                                                                    | RD                             | RETURN DIFFUSER                                                                   |
| DP                                                 | DIFFERENTIAL PRESSURE                                                   | RF                             | RETURN FAN                                                                        |
| DWG                                                | DRAWING                                                                 | RG                             | RETURN GRILLE                                                                     |
| DX                                                 | DIRECT EXPANSION                                                        | RIC                            | RETURN IN COVER                                                                   |
| EA                                                 | EXHAUST AIR                                                             | RPM                            | REVOLUTIONS PER MINUTE                                                            |
|                                                    |                                                                         | RTU                            | ROOF TOP UNIT                                                                     |
| EAT                                                | ENTERING AIR TEMPERATURE                                                | SA                             | SUPPLY AIR                                                                        |
| EC                                                 | ELECTRICAL CONTRACTOR                                                   |                                |                                                                                   |
| ECU                                                | EVAPORATIVE CONDENSING UNIT                                             | SAT                            | SUPPLY AIR TEMPERATURE                                                            |
| EDH                                                | ELECTRIC DUCT HEATER                                                    | SCT                            | SATURATED CONDENSING TEMPERATURE                                                  |
| EF                                                 | EXHAUST FAN                                                             | SD                             | SMOKE DAMPER                                                                      |
| EG                                                 | EXHAUST GRILLE                                                          | SDA                            | SOUND ATTENUATOR                                                                  |
| EMS                                                | EMERGENCY MANAGEMENT SYSTEM                                             | SDC                            | STAND ALONE DIGITAL CONTROLLER                                                    |
| ER                                                 | EXHAUST REGISTER                                                        | SF                             | SQUARE FEET                                                                       |
| ERV                                                | EXHAUST ROOF VENT                                                       | SF                             | SUPPLY AIR FAN                                                                    |
| ESP                                                | EXTERNAL STATIC PRESSURE                                                | SG                             | SUPPLY GRILLE                                                                     |
| ESP                                                |                                                                         | SP                             | STATIC PRESSURE                                                                   |
|                                                    | EXPANSION TANK                                                          | SPD                            | SPEED                                                                             |
| EWT                                                | ENTERING WATER TEMPERATURE                                              |                                | ·· ===                                                                            |
| EXH                                                | EXHAUST                                                                 | SR                             | SUPPLY REGISTER                                                                   |
| F                                                  | FAN                                                                     | SST                            | STATIC SUCTION TEMPERATURE                                                        |
| F&TT                                               | FLOAT & THERMOSTATIC TRAP                                               | TA                             | TRANSFER AIR                                                                      |
| FA                                                 | FREE AREA                                                               | TD                             | TRANSFER DUCT                                                                     |
| FCU                                                | FAN COIL UNIT                                                           | TE                             | TOILET EXHAUST                                                                    |
| FD                                                 | FIRE DAMPER                                                             | TF                             | TRANSFER FAN                                                                      |
|                                                    |                                                                         | TG                             | TRANSFER GRILLE                                                                   |
| FLA                                                | FULL LOAD AMPS                                                          | TOS                            | TOP OF STEEL                                                                      |
| FLR                                                | FLOOR                                                                   |                                |                                                                                   |
| FM                                                 | FLOW METER                                                              | TSP                            | TOTAL STATIC PRESSURE                                                             |
| FMS                                                | FLOW MEASUREING STATION                                                 | TYP                            | TYPICAL                                                                           |
| FO                                                 | FUEL OIL                                                                | UC                             | UNDERCUT DOOR                                                                     |
| . •                                                | FLAT ON BOTTOM                                                          | UF                             | UNDERFLOOR                                                                        |
|                                                    | FLAT ON TOP                                                             | UH                             | UNIT HEATER                                                                       |
| FOB                                                | FAN POWERED                                                             | UON                            | UNLESS OTHERWISE NOTED                                                            |
| FOB<br>FOT                                         |                                                                         | UV                             | UNIT VENTILATOR                                                                   |
| FOB<br>FOT<br>FP                                   | EARL DURANTED CONTRACTOR                                                |                                |                                                                                   |
| FOB<br>FOT<br>FP<br>FPB                            | FAN POWERED BOX                                                         | VAV                            | VARIABLE AIR VOLUME                                                               |
| FOB<br>FOT<br>FP<br>FPB<br>FPI                     | FINS PER INCH                                                           |                                | VOLUME DAMPER                                                                     |
| FOB<br>FOT<br>FP<br>FPB<br>FPI<br>FPM              | FINS PER INCH<br>FEET PER MINUTE                                        | VD                             | LABIABLE ESECTIONS SET SET                                                        |
| FOB<br>FOT<br>FP                                   | FINS PER INCH                                                           | VFD                            | VARIABLE FREQUENCY DRIVE                                                          |
| FOB<br>FOT<br>FP<br>FPB<br>FPI<br>FPM<br>FSD       | FINS PER INCH<br>FEET PER MINUTE                                        |                                | VARIABLE FREQUENCY DRIVE VIBRATION ISOLATOR                                       |
| FOB<br>FOT<br>FP<br>FPB<br>FPI<br>FPM<br>FSD<br>FT | FINS PER INCH FEET PER MINUTE FIRE SMOKE DAMPER                         | VFD                            |                                                                                   |
| FOB<br>FOT<br>FP<br>FPB<br>FPI<br>FPM<br>FSD<br>FT | FINS PER INCH FEET PER MINUTE FIRE SMOKE DAMPER FEET FIN-TUBE RADIATION | VFD<br>VI                      | VIBRATION ISOLATOR                                                                |
| FOB<br>FOT<br>FP<br>FPB<br>FPI<br>FPM<br>FSD<br>FT | FINS PER INCH FEET PER MINUTE FIRE SMOKE DAMPER FEET                    | VFD<br>VI<br>VIF<br>VRF        | VIBRATION ISOLATOR<br>VERIFY IN FIELD                                             |
| FOB<br>FOT<br>FP<br>FPB<br>FPI<br>FPM<br>FSD<br>FT | FINS PER INCH FEET PER MINUTE FIRE SMOKE DAMPER FEET FIN-TUBE RADIATION | VFD<br>VI<br>VIF<br>VRF<br>VSD | VIBRATION ISOLATOR VERIFY IN FIELD VARIABLE REFRIGERANT FLOW VARIABLE SPEED DRIVE |
| FOB<br>FOT<br>FP<br>FPB<br>FPI<br>FPM              | FINS PER INCH FEET PER MINUTE FIRE SMOKE DAMPER FEET FIN-TUBE RADIATION | VFD<br>VI<br>VIF<br>VRF        | VIBRATION ISOLATOR<br>VERIFY IN FIELD<br>VARIABLE REFRIGERANT FLOW                |

|         | DRAWING LIST - HVAC_BOS                              |              |       |  |
|---------|------------------------------------------------------|--------------|-------|--|
| DRAWING |                                                      | SHEET NUMBER |       |  |
| NUMBER  | DRAWING TITLE                                        | INDEX        | TOTAL |  |
| M0-0-1  | MECHANICAL LEGENDS, ABBREVIATIONS, AND GENERAL NOTES | 1            | 14    |  |
| M0-0-2  | HVAC ZONING PLAN                                     | 2            | 14    |  |
| M0-0-3  | HVAC ZONING PLAN                                     | 3            | 14    |  |
| M1-1-0  | HVAC LOWER LEVEL FLOOR PLAN                          | 4            | 14    |  |
| M1-1-1E | HVAC FIRST FLOOR PLAN - PLAN EAST                    | 5            | 14    |  |
| M1-1-1W | HVAC FIRST FLOOR PLAN - PLAN WEST                    | 6            | 14    |  |
| M1-1-2E | HVAC SECOND FLOOR PLAN - PLAN EAST                   | 7            | 14    |  |
| M1-1-2W | HVAC SECOND FLOOR PLAN - PLAN WEST                   | 8            | 14    |  |
| M1-1-3E | HVAC THIRD FLOOR PLAN - PLAN EAST                    | 9            | 14    |  |
| M1-1-3W | HVAC THIRD FLOOR PLAN - PLAN WEST                    | 10           | 14    |  |
| M1-1-4E | HVAC FOURTH FLOOR PLAN - PLAN EAST                   | 11           | 14    |  |
| M1-1-4W | HVAC FOURTH FLOOR PLAN - PLAN WEST                   | 12           | 14    |  |
| M1-2-1E | HVAC ROOF PLAN - PLAN EAST                           | 13           | 14    |  |
| M1-2-1W | HVAC ROOF PLAN - PLAN WEST                           | 14           | 14    |  |