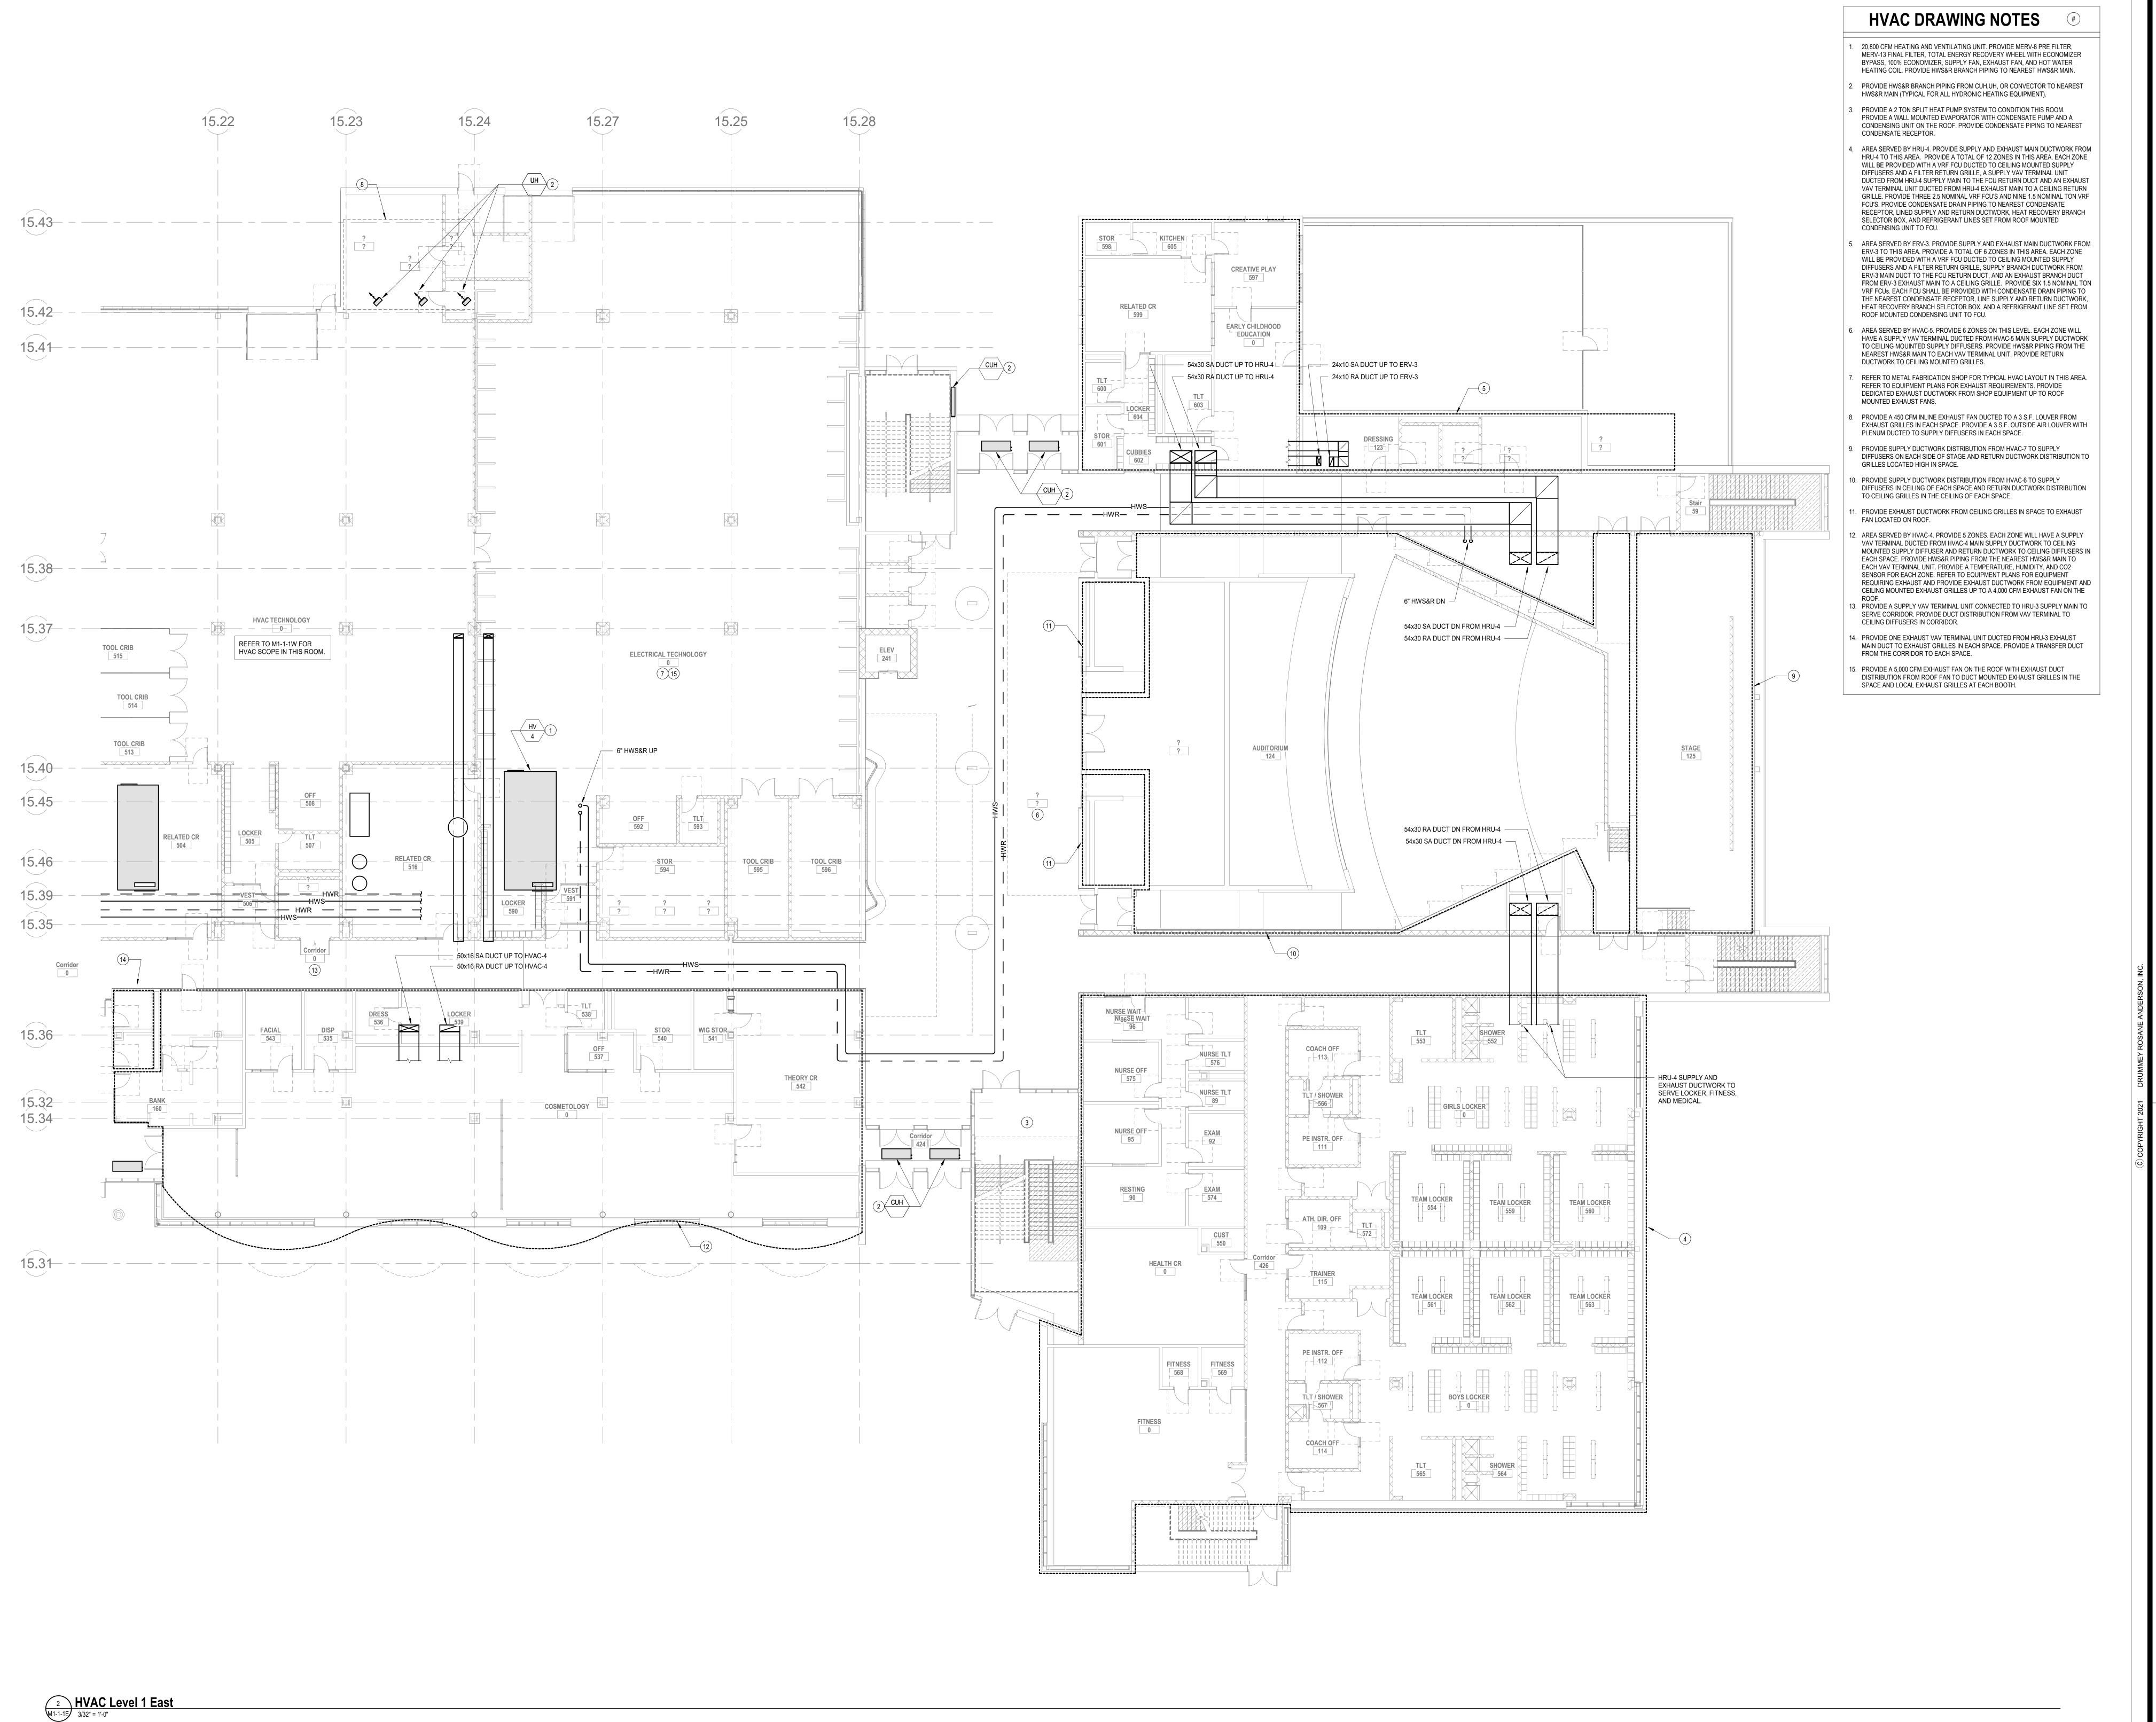

17. PROVIDE A 6000 CFM METAL DUST COLLECTOR WITH EXHAUST DUCT DISTRIBUTION TO EQUIPMENT IN ROOM. PROVIDE A 5,000 CFM EXHAUST FAN ON

THE ROOF WITH EXHAUST DUCT DISTRIBUTION TO BENCHES AND OVERHEAD EXHAUST ARMS IN ROOM.

DRA

Drummey Rosane Anderson, Inc.

225 Oakland Road
Studio 205
South Windsor, CT
06074

260 Charles Street
Studio 300
Waltham, MA
02453

NORTHEAST

Planning | Architecture | Interior Design

Tel: 860.644.8300 www.draws.com

100 Hemlock Rd, Wakefield, MA 01880

NG ENGINEERS, INC.

E

ITIL-1306
10 FAX: 617 357 5188

MECHANICAL | FLECTRICAL | PLUABRIG | FRE PROTECTION
STRUCTURAL | TECHNOLOGY | COMMISSIONING

SUBMITTAL

JUNE 17, 2021

SCHEMATIC DESIGN





KEY PLAN
RTH MAGNETIC NORTH



HVAC LOWER LEVEL FLOOR PLAN

Scale: As indicated
Job No.: 6020409

Drawn By: DRA

M1-1-0



DRA

Drummey Rosane Anderson, Inc.

225 Oakland Road
Studio 205
South Windsor, CT

260 Charles Street
Studio 300
Waltham, MA

South Windsor, CT Waltham, Mo6074 024

Planning | Architecture | Interior Design

Tel: 860.644.8300

NORTHEAST METRO TECH

www.draws.com

100 Hemlock Rd, Wakefield, MA 01880

BALA CONSULTING ENGINEERS, INC. 52 TEMPLE PLACE BOSTON, MA 02111-1306 TEL: 617 357 6080 FAX: 617 357 5188

PHILADELPHIA | NEW YORK | BOSTON | BALTIMORE | WASHINGTON, DC

MECHANICAL | ELECTRICAL | PLUMBING | FIRE PROTECTION STRUCTURAL | TECHNOLOGY | COMMISSIONING

MSBA SCHEMATIC DESIGN SUBMITTAL

JUNE 17, 2021



KEY PLAN

IORTH MAGNETIC NORTH



HVAC FIRST FLOOR PLAN -PLAN EAST

Scale: As indicated

Job No.: 6020409

Drawn By: DRA

M1-1-1E





1. REFER TO LEVEL 1 FOR HVAC SCOPE IN THESE SPAC