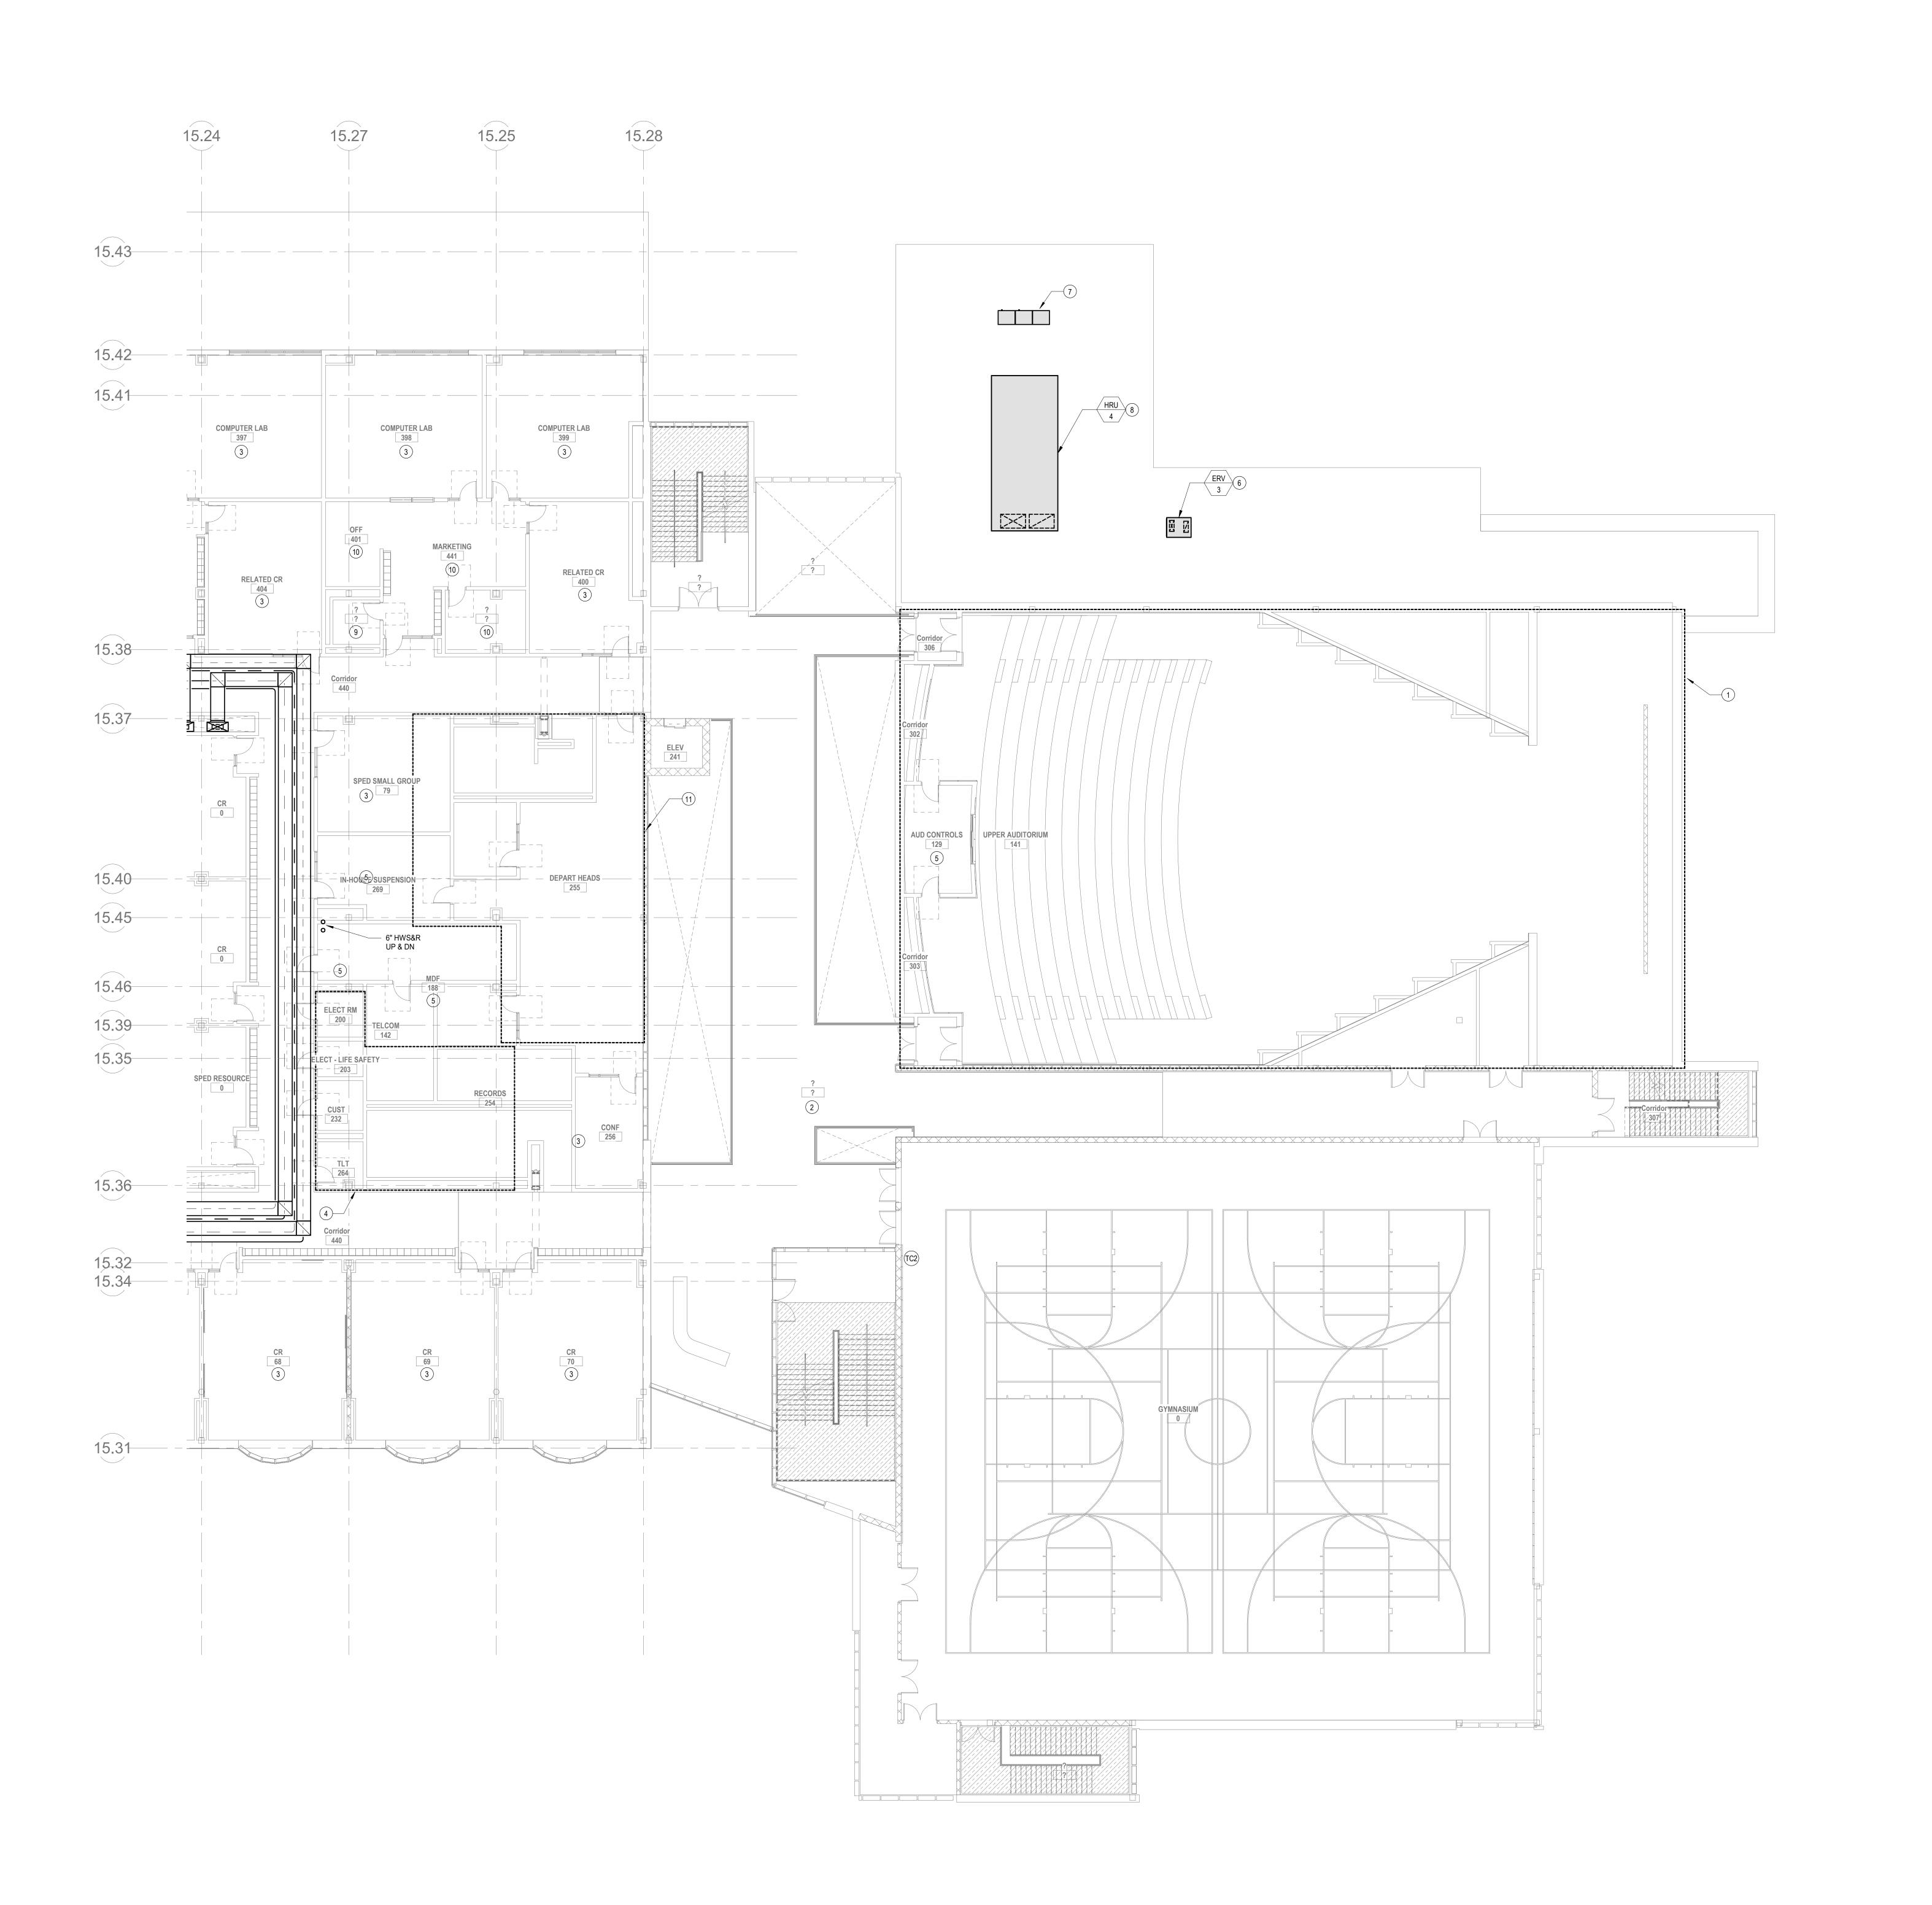

|         | DRAWING LIST - HVAC_BOS                              |              |       |  |
|---------|------------------------------------------------------|--------------|-------|--|
| DRAWING |                                                      | SHEET NUMBER |       |  |
| NUMBER  | DRAWING TITLE                                        | INDEX        | TOTAL |  |
| M0-0-1  | MECHANICAL LEGENDS, ABBREVIATIONS, AND GENERAL NOTES | 1            | 14    |  |
| M0-0-2  | HVAC ZONING PLAN                                     | 2            | 14    |  |
| M0-0-3  | HVAC ZONING PLAN                                     | 3            | 14    |  |
| M1-1-0  | HVAC LOWER LEVEL FLOOR PLAN                          | 4            | 14    |  |
| M1-1-1E | HVAC FIRST FLOOR PLAN - PLAN EAST                    | 5            | 14    |  |
| M1-1-1W | HVAC FIRST FLOOR PLAN - PLAN WEST                    | 6            | 14    |  |
| M1-1-2E | HVAC SECOND FLOOR PLAN - PLAN EAST                   | 7            | 14    |  |
| M1-1-2W | HVAC SECOND FLOOR PLAN - PLAN WEST                   | 8            | 14    |  |
| M1-1-3E | HVAC THIRD FLOOR PLAN - PLAN EAST                    | 9            | 14    |  |
| M1-1-3W | HVAC THIRD FLOOR PLAN - PLAN WEST                    | 10           | 14    |  |
| M1-1-4E | HVAC FOURTH FLOOR PLAN - PLAN EAST                   | 11           | 14    |  |
| M1-1-4W | HVAC FOURTH FLOOR PLAN - PLAN WEST                   | 12           | 14    |  |
| M1-2-1E | HVAC ROOF PLAN - PLAN EAST                           | 13           | 14    |  |
| M1-2-1W | HVAC ROOF PLAN - PLAN WEST                           | 14           | 14    |  |