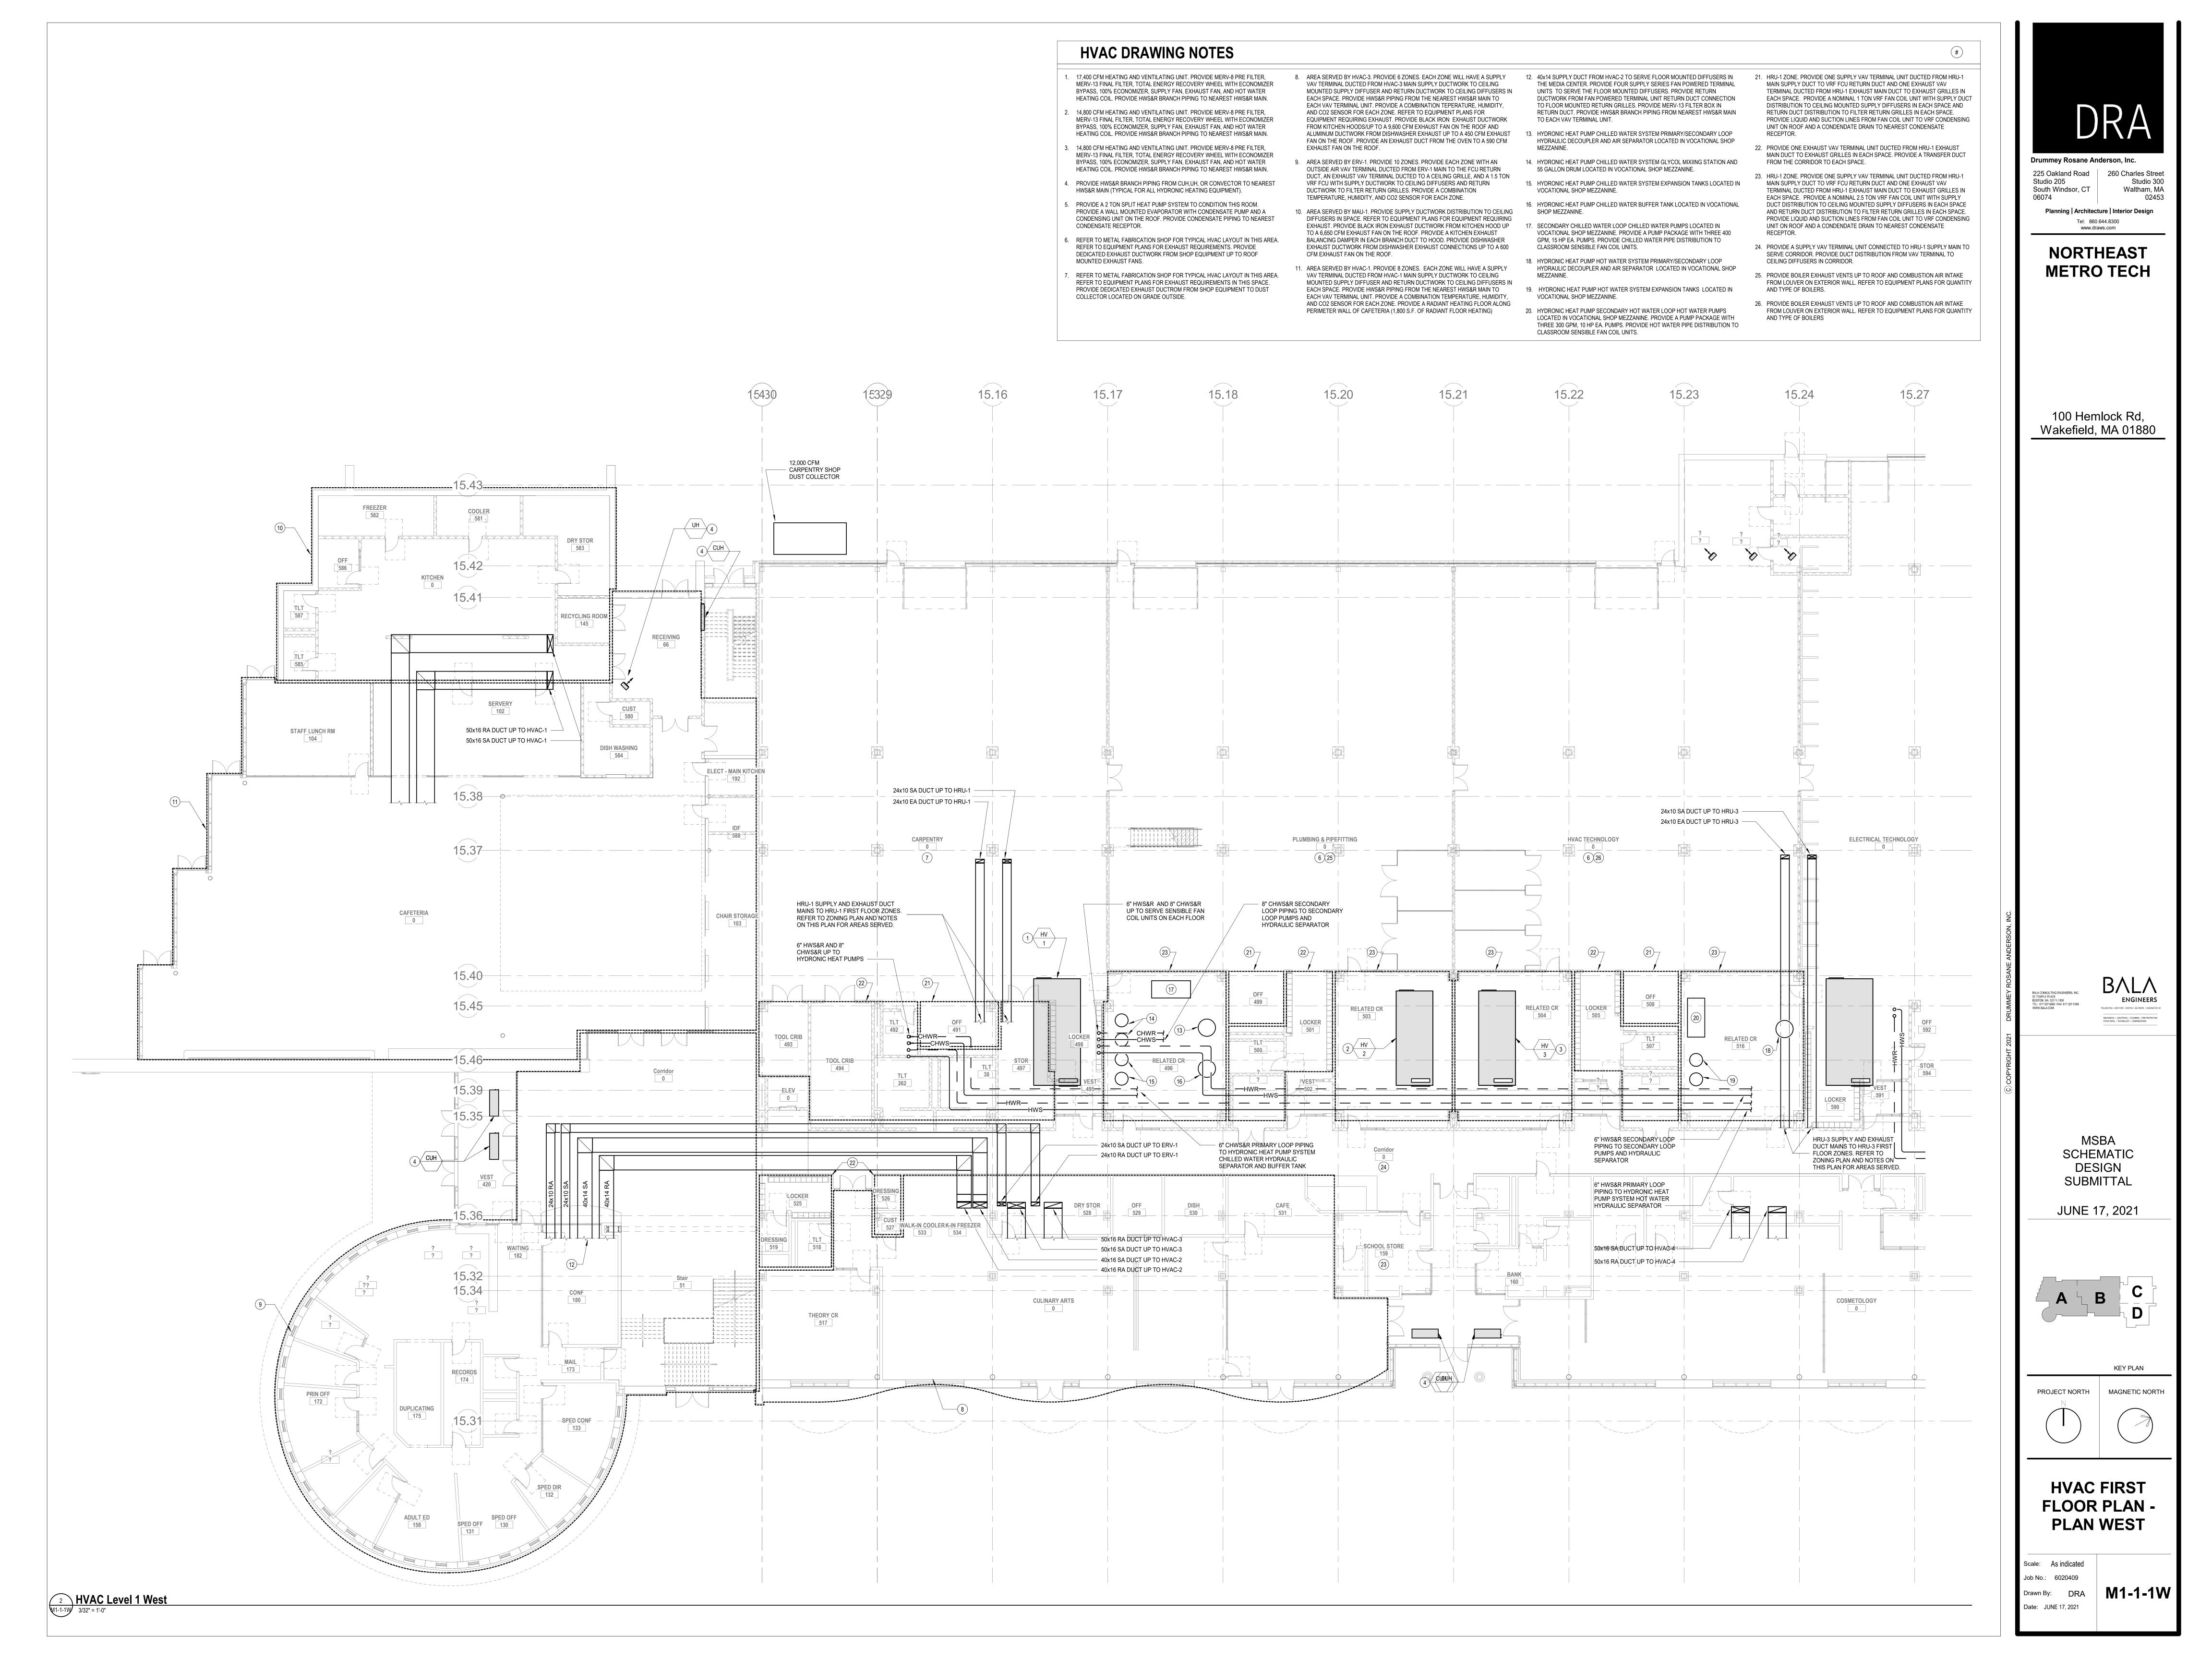

|         | DRAWING LIST - HVAC_BOS                              |              |       |  |
|---------|------------------------------------------------------|--------------|-------|--|
| DRAWING |                                                      | SHEET NUMBER |       |  |
| NUMBER  | DRAWING TITLE                                        | INDEX        | TOTAL |  |
| M0-0-1  | MECHANICAL LEGENDS, ABBREVIATIONS, AND GENERAL NOTES | 1            | 14    |  |
| M0-0-2  | HVAC ZONING PLAN                                     | 2            | 14    |  |
| M0-0-3  | HVAC ZONING PLAN                                     | 3            | 14    |  |
| M1-1-0  | HVAC LOWER LEVEL FLOOR PLAN                          | 4            | 14    |  |
| M1-1-1E | HVAC FIRST FLOOR PLAN - PLAN EAST                    | 5            | 14    |  |
| M1-1-1W | HVAC FIRST FLOOR PLAN - PLAN WEST                    | 6            | 14    |  |
| M1-1-2E | HVAC SECOND FLOOR PLAN - PLAN EAST                   | 7            | 14    |  |
| M1-1-2W | HVAC SECOND FLOOR PLAN - PLAN WEST                   | 8            | 14    |  |
| M1-1-3E | HVAC THIRD FLOOR PLAN - PLAN EAST                    | 9            | 14    |  |
| M1-1-3W | HVAC THIRD FLOOR PLAN - PLAN WEST                    | 10           | 14    |  |
| M1-1-4E | HVAC FOURTH FLOOR PLAN - PLAN EAST                   | 11           | 14    |  |
| M1-1-4W | HVAC FOURTH FLOOR PLAN - PLAN WEST                   | 12           | 14    |  |
| M1-2-1E | HVAC ROOF PLAN - PLAN EAST                           | 13           | 14    |  |
| M1-2-1W | HVAC ROOF PLAN - PLAN WEST                           | 14           | 14    |  |