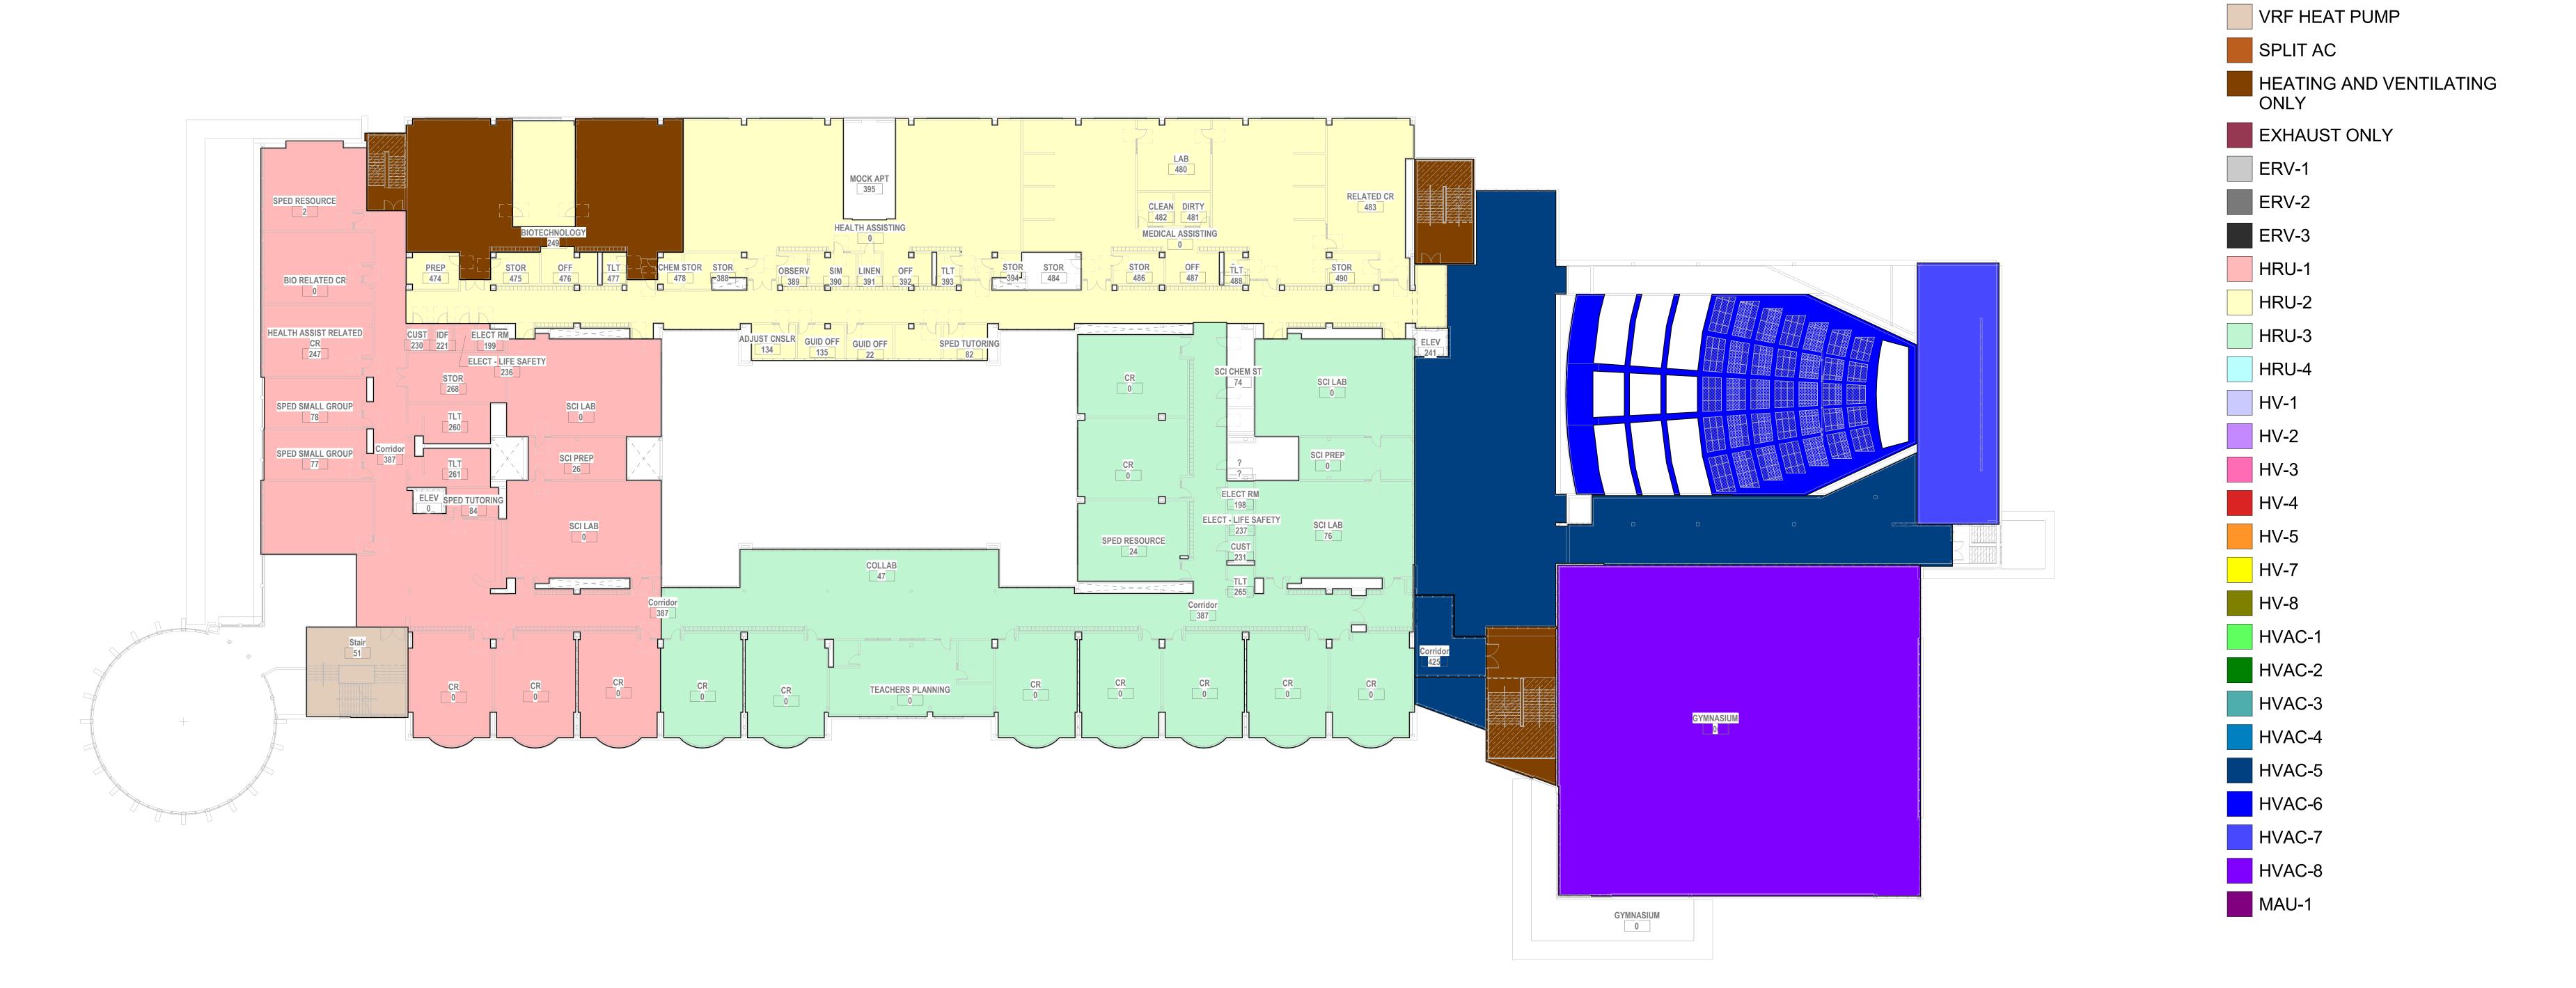

|         | DRAWING LIST - HVAC_BOS                              |              |       |  |
|---------|------------------------------------------------------|--------------|-------|--|
| DRAWING |                                                      | SHEET NUMBER |       |  |
| NUMBER  | DRAWING TITLE                                        | INDEX        | TOTAL |  |
| M0-0-1  | MECHANICAL LEGENDS, ABBREVIATIONS, AND GENERAL NOTES | 1            | 14    |  |
| M0-0-2  | HVAC ZONING PLAN                                     | 2            | 14    |  |
| M0-0-3  | HVAC ZONING PLAN                                     | 3            | 14    |  |
| M1-1-0  | HVAC LOWER LEVEL FLOOR PLAN                          | 4            | 14    |  |
| M1-1-1E | HVAC FIRST FLOOR PLAN - PLAN EAST                    | 5            | 14    |  |
| M1-1-1W | HVAC FIRST FLOOR PLAN - PLAN WEST                    | 6            | 14    |  |
| M1-1-2E | HVAC SECOND FLOOR PLAN - PLAN EAST                   | 7            | 14    |  |
| M1-1-2W | HVAC SECOND FLOOR PLAN - PLAN WEST                   | 8            | 14    |  |
| M1-1-3E | HVAC THIRD FLOOR PLAN - PLAN EAST                    | 9            | 14    |  |
| M1-1-3W | HVAC THIRD FLOOR PLAN - PLAN WEST                    | 10           | 14    |  |
| M1-1-4E | HVAC FOURTH FLOOR PLAN - PLAN EAST                   | 11           | 14    |  |
| M1-1-4W | HVAC FOURTH FLOOR PLAN - PLAN WEST                   | 12           | 14    |  |
| M1-2-1E | HVAC ROOF PLAN - PLAN EAST                           | 13           | 14    |  |
| M1-2-1W | HVAC ROOF PLAN - PLAN WEST                           | 14           | 14    |  |