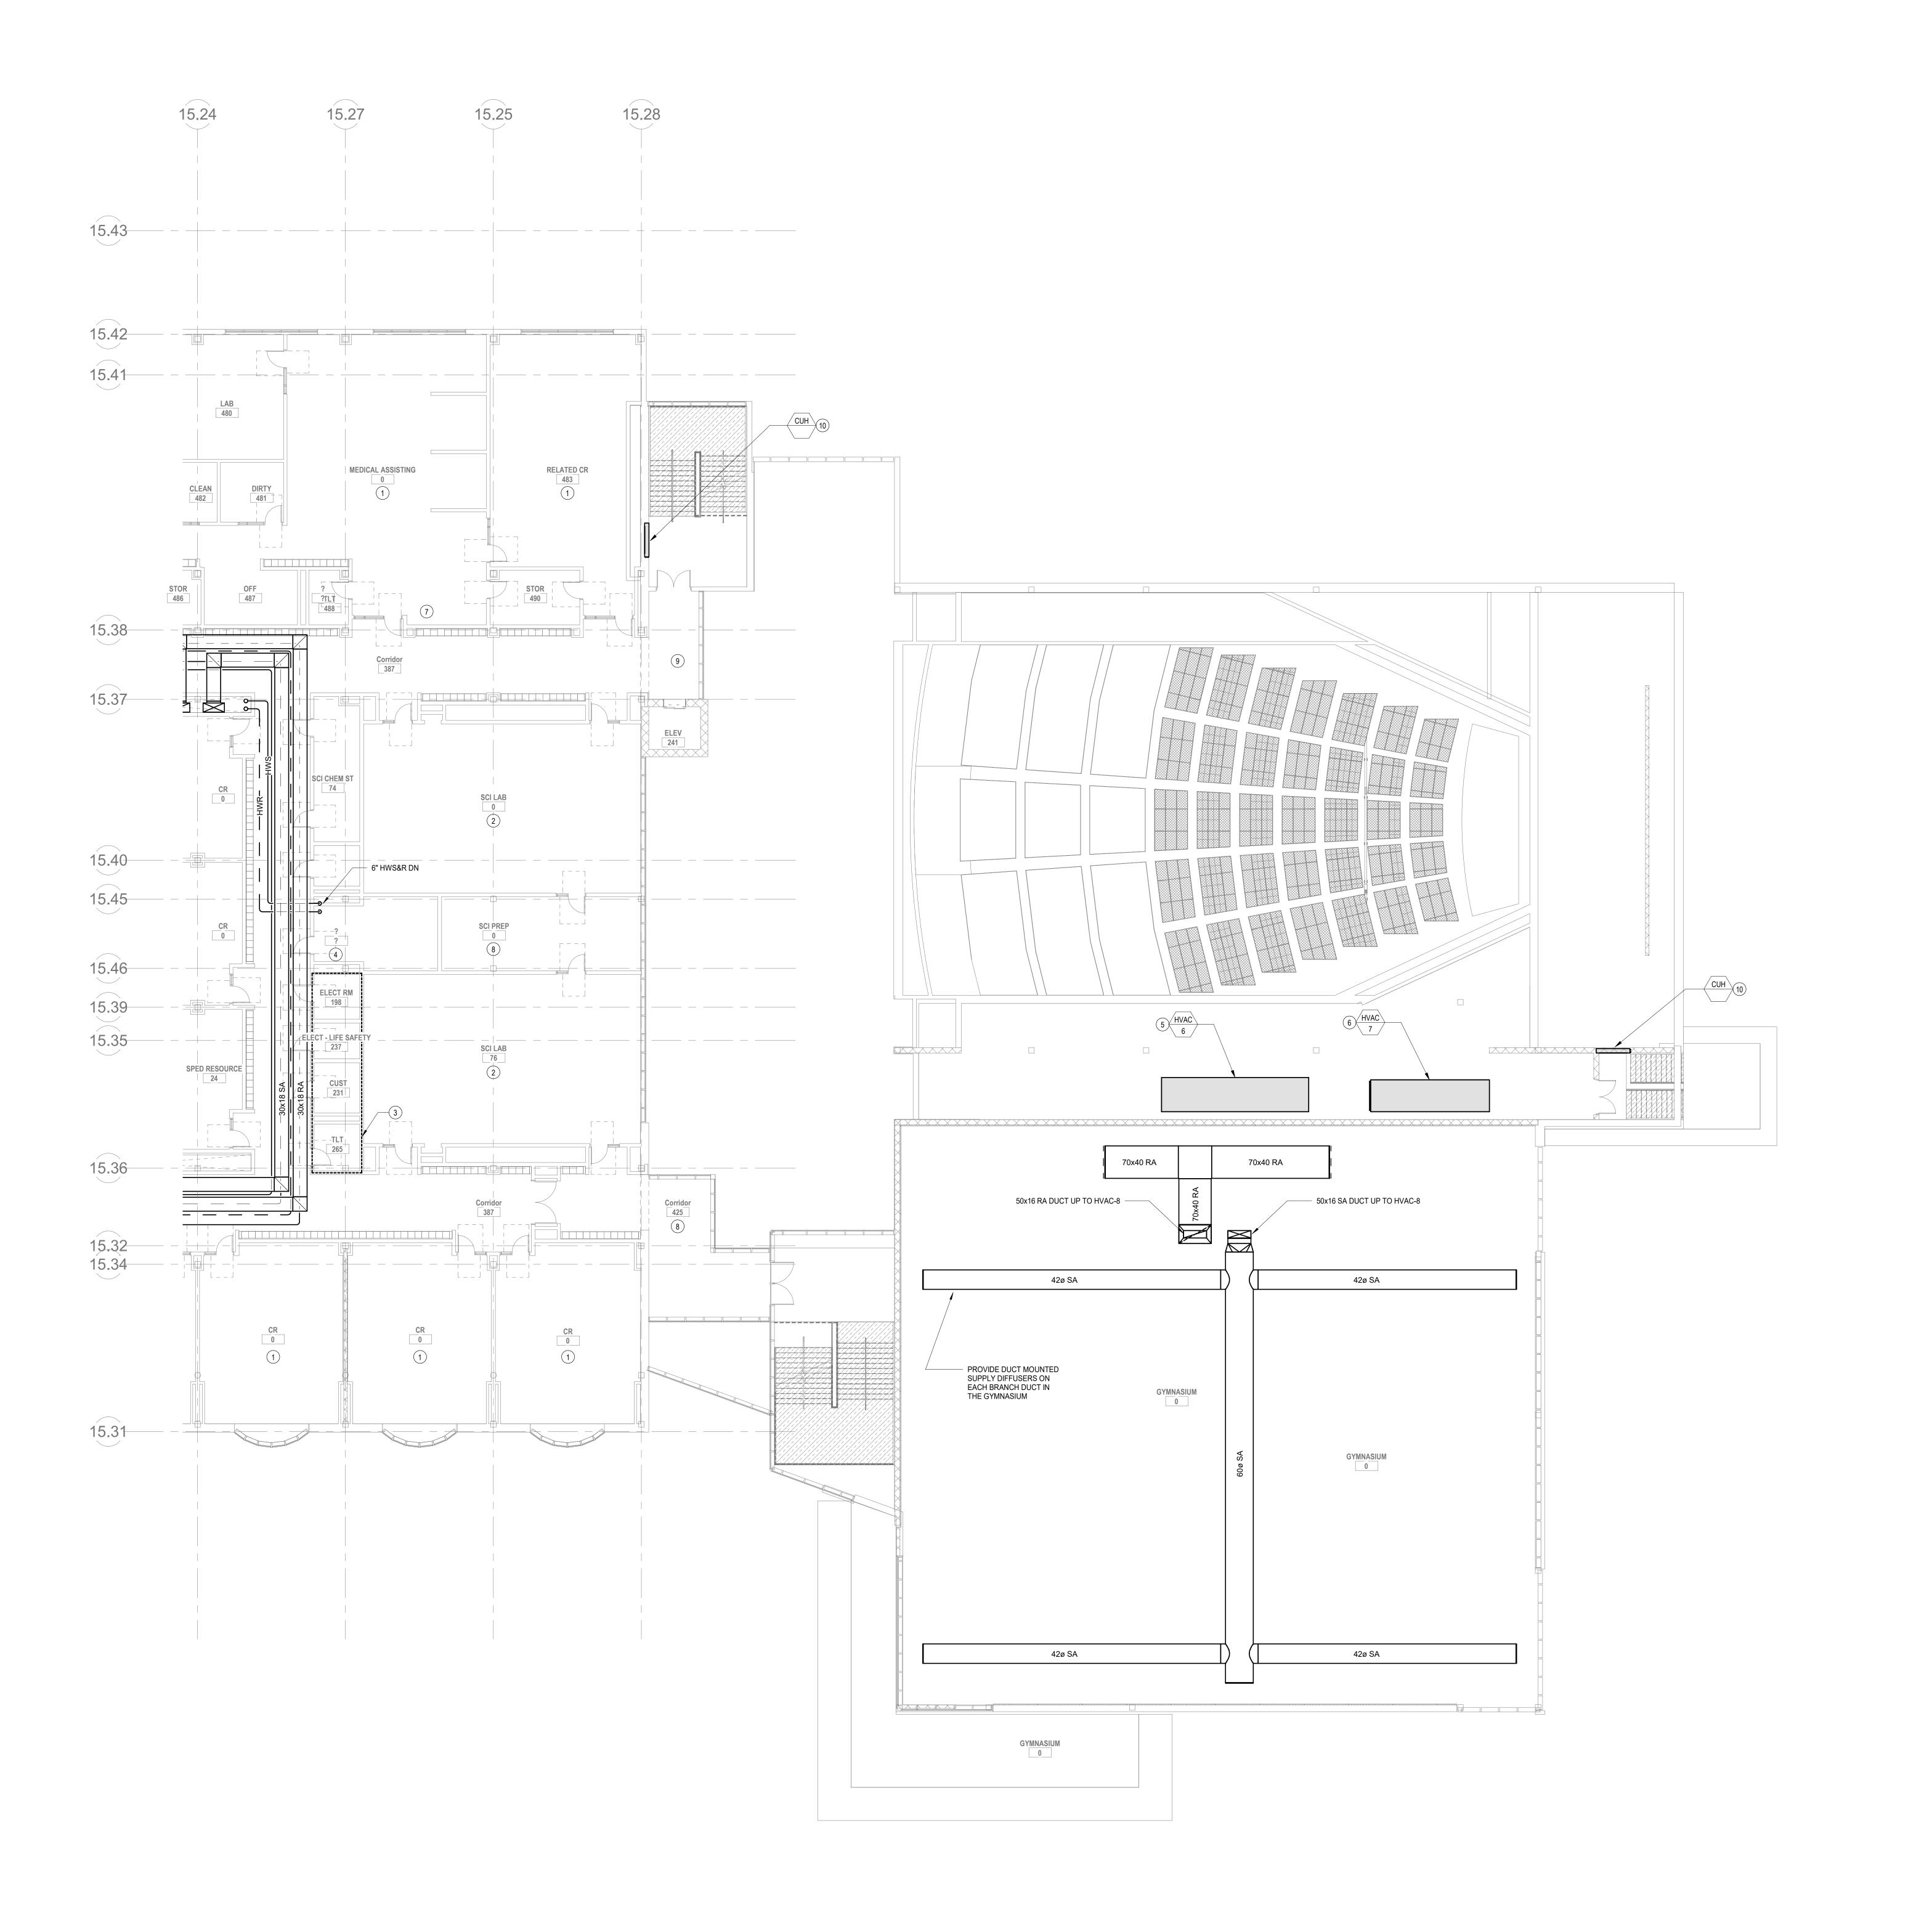

|         | DRAWING LIST - HVAC_BOS                              |              |       |  |
|---------|------------------------------------------------------|--------------|-------|--|
| DRAWING |                                                      | SHEET NUMBER |       |  |
| NUMBER  | DRAWING TITLE                                        | INDEX        | TOTAL |  |
| M0-0-1  | MECHANICAL LEGENDS, ABBREVIATIONS, AND GENERAL NOTES | 1            | 14    |  |
| M0-0-2  | HVAC ZONING PLAN                                     | 2            | 14    |  |
| M0-0-3  | HVAC ZONING PLAN                                     | 3            | 14    |  |
| M1-1-0  | HVAC LOWER LEVEL FLOOR PLAN                          | 4            | 14    |  |
| M1-1-1E | HVAC FIRST FLOOR PLAN - PLAN EAST                    | 5            | 14    |  |
| M1-1-1W | HVAC FIRST FLOOR PLAN - PLAN WEST                    | 6            | 14    |  |
| M1-1-2E | HVAC SECOND FLOOR PLAN - PLAN EAST                   | 7            | 14    |  |
| M1-1-2W | HVAC SECOND FLOOR PLAN - PLAN WEST                   | 8            | 14    |  |
| M1-1-3E | HVAC THIRD FLOOR PLAN - PLAN EAST                    | 9            | 14    |  |
| M1-1-3W | HVAC THIRD FLOOR PLAN - PLAN WEST                    | 10           | 14    |  |
| M1-1-4E | HVAC FOURTH FLOOR PLAN - PLAN EAST                   | 11           | 14    |  |
| M1-1-4W | HVAC FOURTH FLOOR PLAN - PLAN WEST                   | 12           | 14    |  |
| M1-2-1E | HVAC ROOF PLAN - PLAN EAST                           | 13           | 14    |  |
| M1-2-1W | HVAC ROOF PLAN - PLAN WEST                           | 14           | 14    |  |