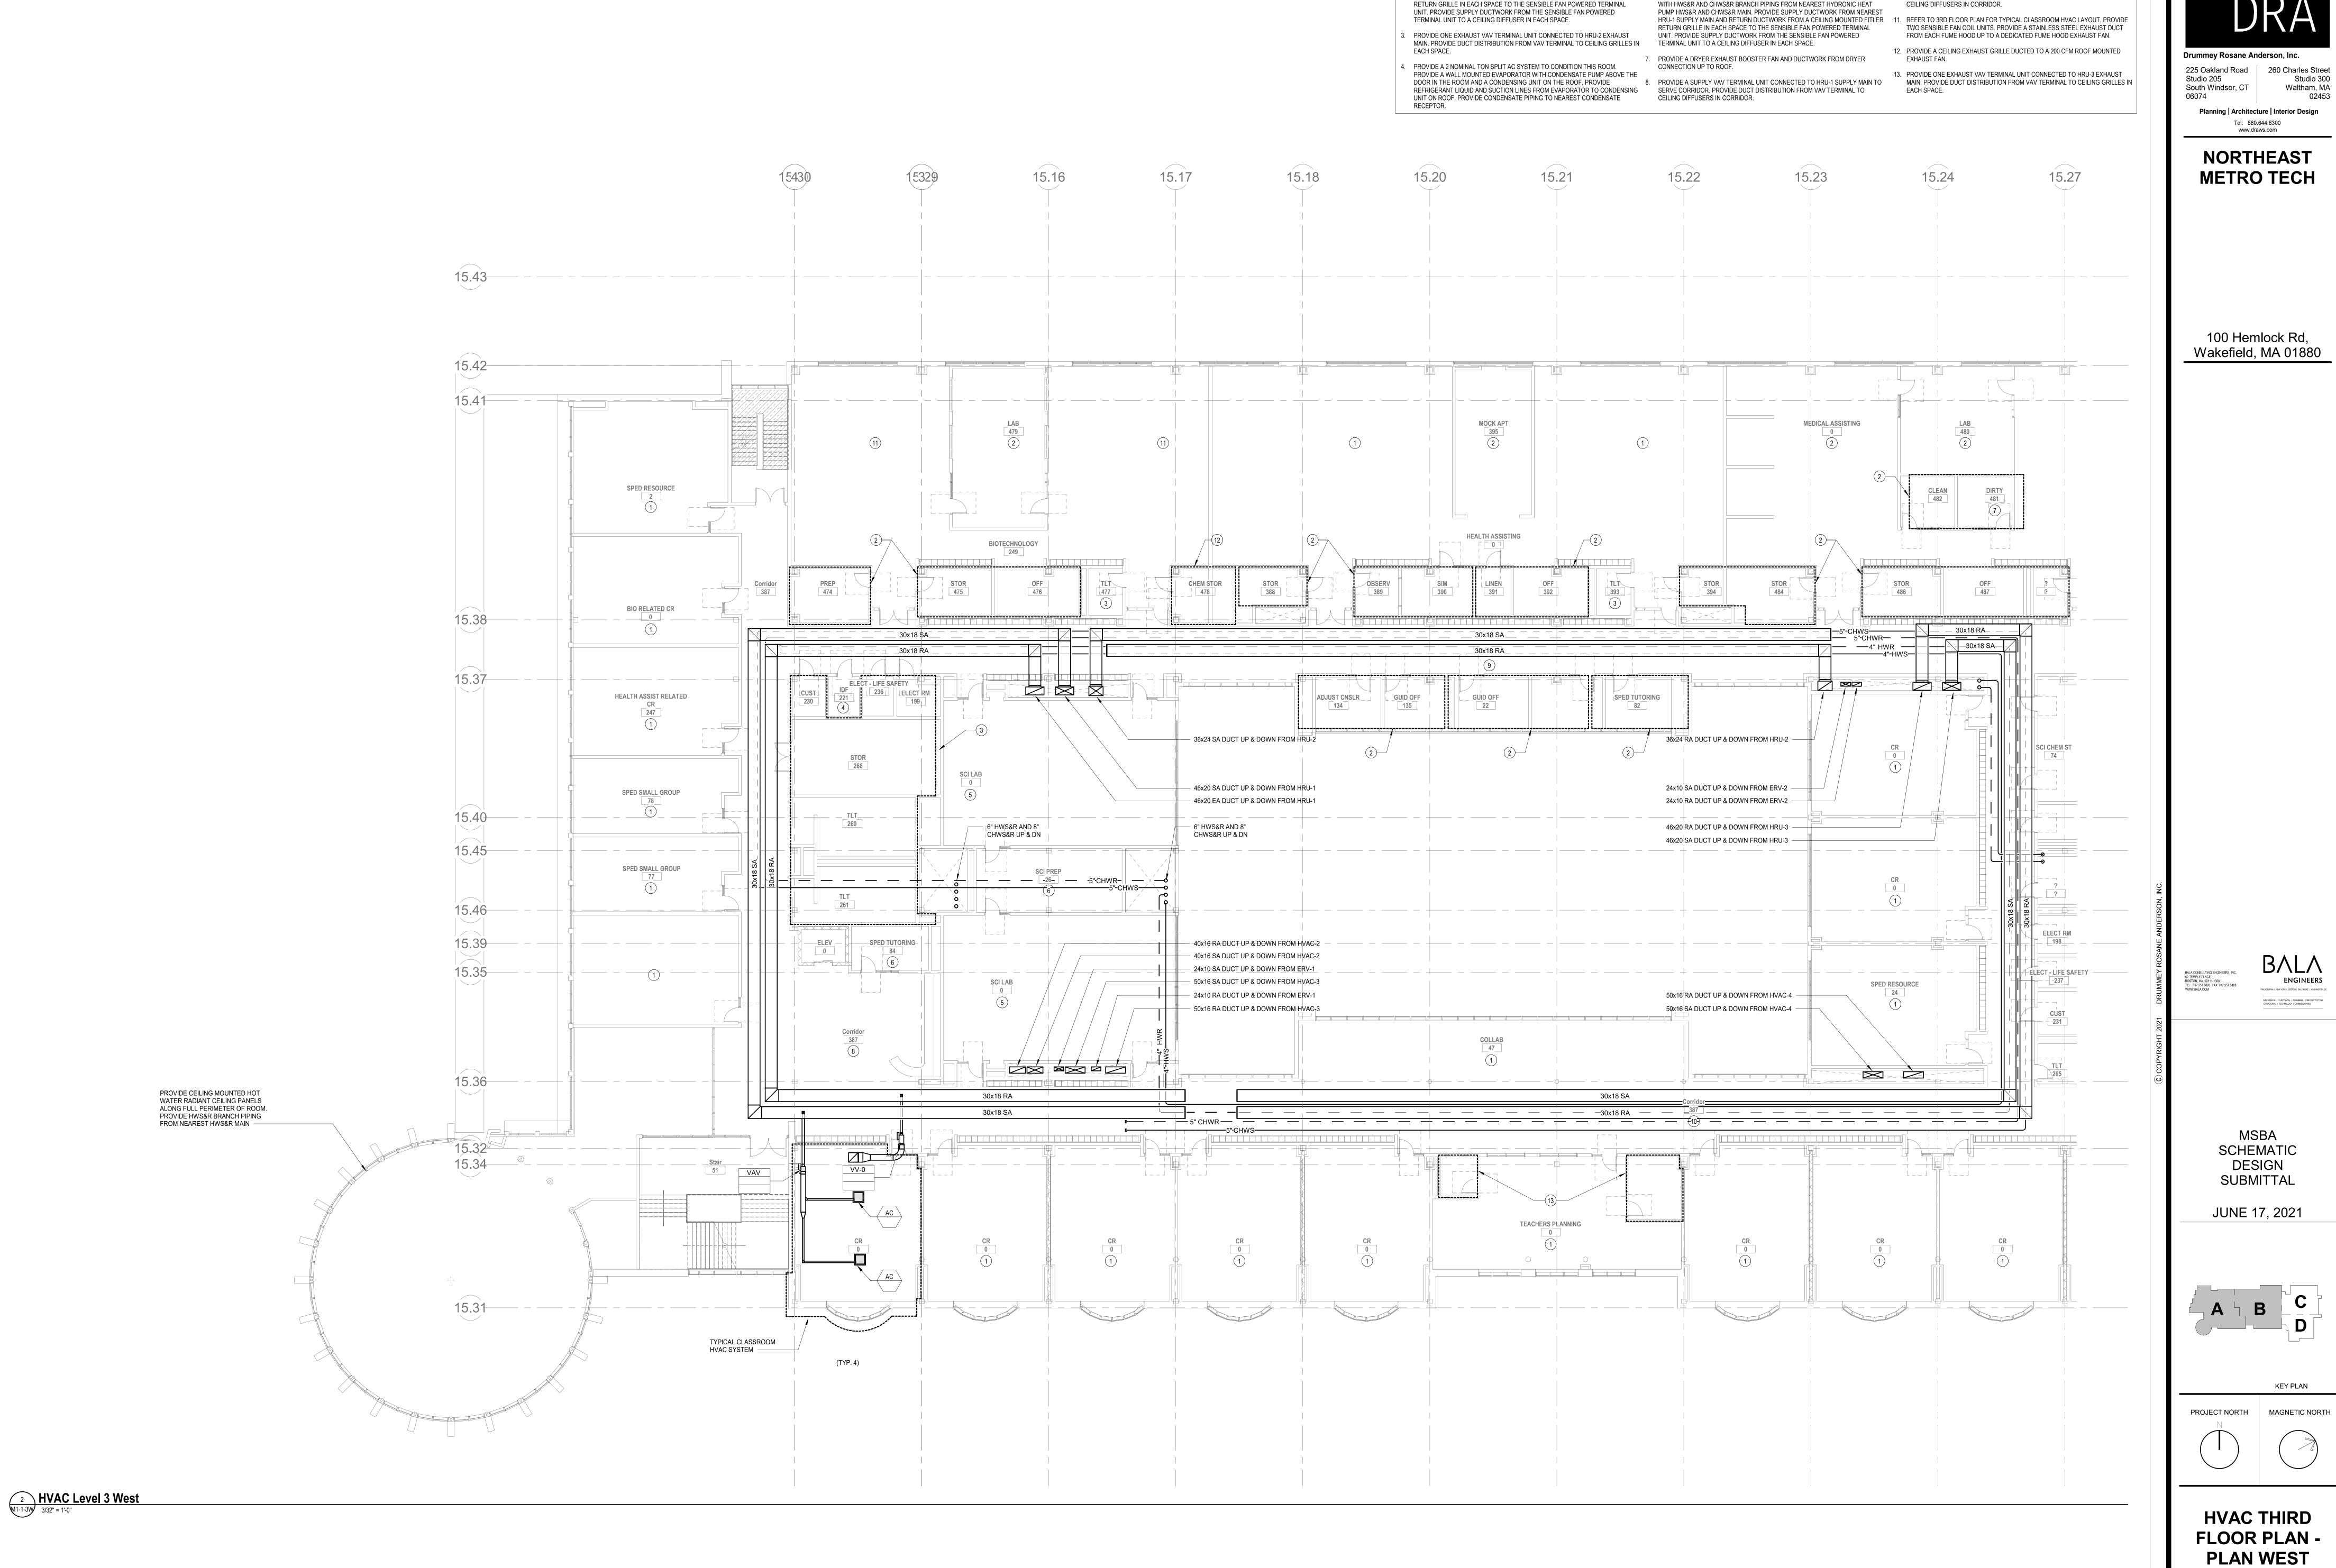

|         | DRAWING LIST - HVAC_BOS                              |              |       |  |
|---------|------------------------------------------------------|--------------|-------|--|
| DRAWING |                                                      | SHEET NUMBER |       |  |
| NUMBER  | DRAWING TITLE                                        | INDEX        | TOTAL |  |
| M0-0-1  | MECHANICAL LEGENDS, ABBREVIATIONS, AND GENERAL NOTES | 1            | 14    |  |
| M0-0-2  | HVAC ZONING PLAN                                     | 2            | 14    |  |
| M0-0-3  | HVAC ZONING PLAN                                     | 3            | 14    |  |
| M1-1-0  | HVAC LOWER LEVEL FLOOR PLAN                          | 4            | 14    |  |
| M1-1-1E | HVAC FIRST FLOOR PLAN - PLAN EAST                    | 5            | 14    |  |
| M1-1-1W | HVAC FIRST FLOOR PLAN - PLAN WEST                    | 6            | 14    |  |
| M1-1-2E | HVAC SECOND FLOOR PLAN - PLAN EAST                   | 7            | 14    |  |
| M1-1-2W | HVAC SECOND FLOOR PLAN - PLAN WEST                   | 8            | 14    |  |
| M1-1-3E | HVAC THIRD FLOOR PLAN - PLAN EAST                    | 9            | 14    |  |
| M1-1-3W | HVAC THIRD FLOOR PLAN - PLAN WEST                    | 10           | 14    |  |
| M1-1-4E | HVAC FOURTH FLOOR PLAN - PLAN EAST                   | 11           | 14    |  |
| M1-1-4W | HVAC FOURTH FLOOR PLAN - PLAN WEST                   | 12           | 14    |  |
| M1-2-1E | HVAC ROOF PLAN - PLAN EAST                           | 13           | 14    |  |
| M1-2-1W | HVAC ROOF PLAN - PLAN WEST                           | 14           | 14    |  |