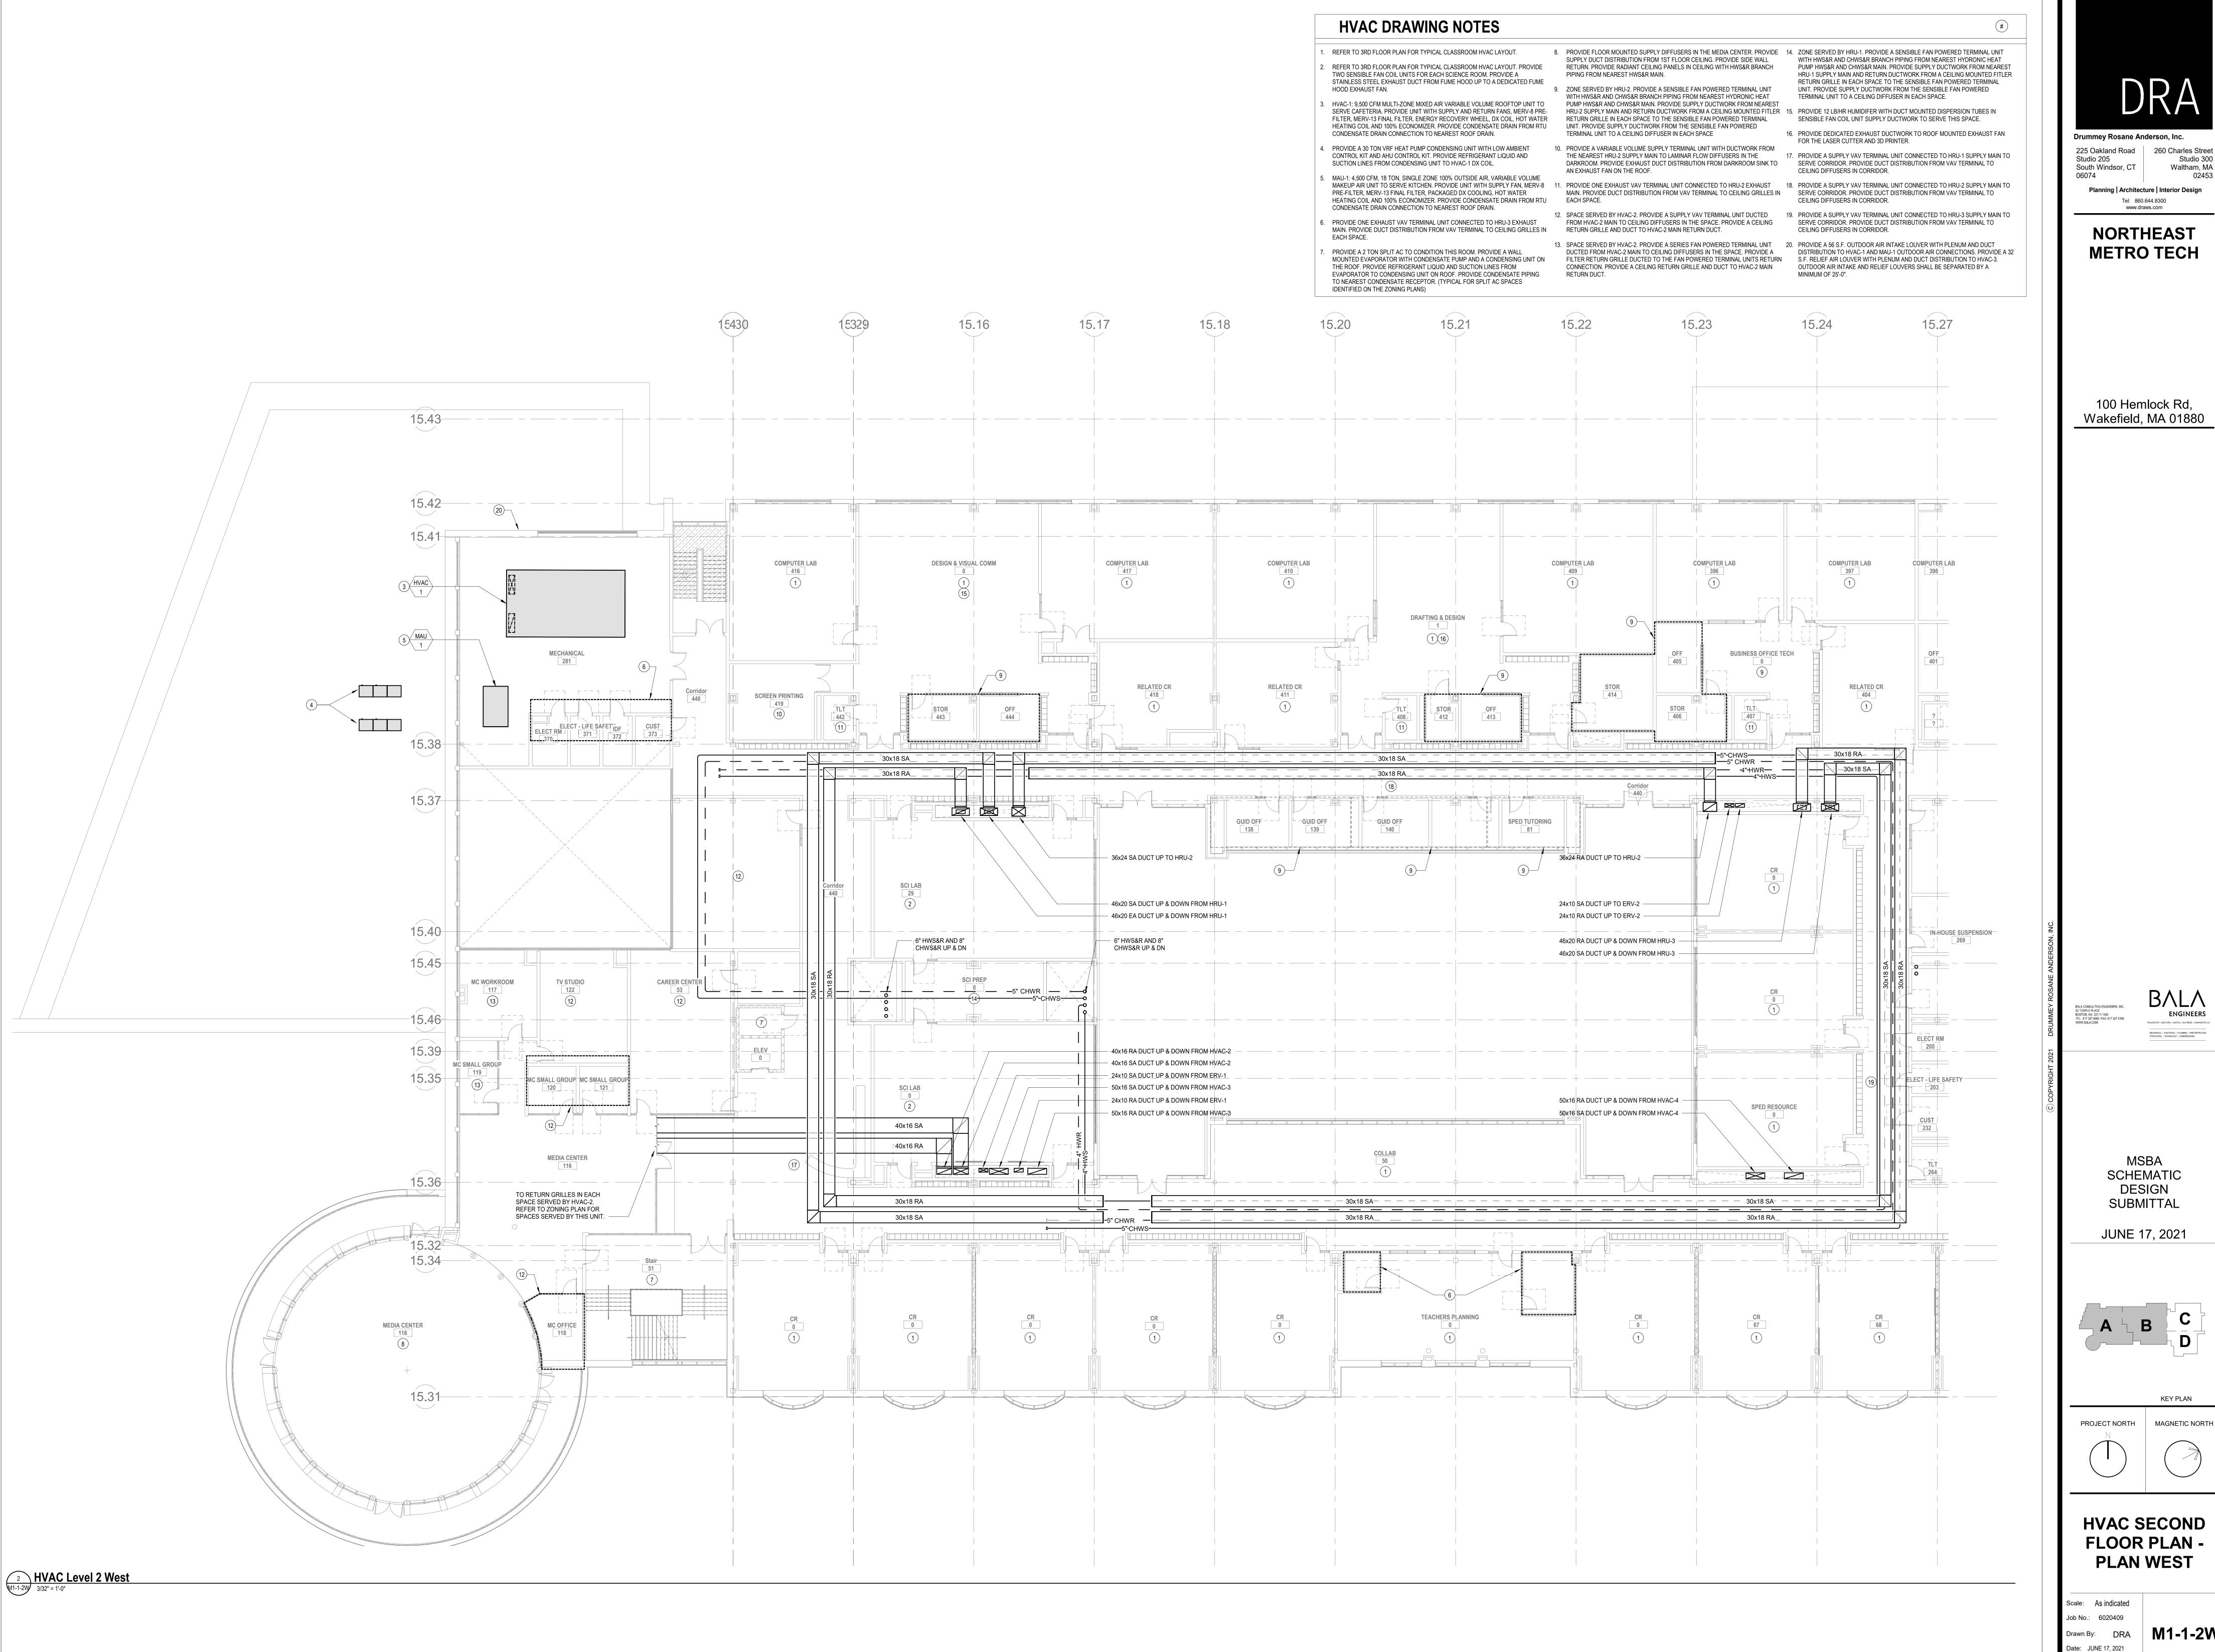

|         | DRAWING LIST - HVAC_BOS                              |              |       |  |
|---------|------------------------------------------------------|--------------|-------|--|
| DRAWING |                                                      | SHEET NUMBER |       |  |
| NUMBER  | DRAWING TITLE                                        | INDEX        | TOTAL |  |
| M0-0-1  | MECHANICAL LEGENDS, ABBREVIATIONS, AND GENERAL NOTES | 1            | 14    |  |
| M0-0-2  | HVAC ZONING PLAN                                     | 2            | 14    |  |
| M0-0-3  | HVAC ZONING PLAN                                     | 3            | 14    |  |
| M1-1-0  | HVAC LOWER LEVEL FLOOR PLAN                          | 4            | 14    |  |
| M1-1-1E | HVAC FIRST FLOOR PLAN - PLAN EAST                    | 5            | 14    |  |
| M1-1-1W | HVAC FIRST FLOOR PLAN - PLAN WEST                    | 6            | 14    |  |
| M1-1-2E | HVAC SECOND FLOOR PLAN - PLAN EAST                   | 7            | 14    |  |
| M1-1-2W | HVAC SECOND FLOOR PLAN - PLAN WEST                   | 8            | 14    |  |
| M1-1-3E | HVAC THIRD FLOOR PLAN - PLAN EAST                    | 9            | 14    |  |
| M1-1-3W | HVAC THIRD FLOOR PLAN - PLAN WEST                    | 10           | 14    |  |
| M1-1-4E | HVAC FOURTH FLOOR PLAN - PLAN EAST                   | 11           | 14    |  |
| M1-1-4W | HVAC FOURTH FLOOR PLAN - PLAN WEST                   | 12           | 14    |  |
| M1-2-1E | HVAC ROOF PLAN - PLAN EAST                           | 13           | 14    |  |
| M1-2-1W | HVAC ROOF PLAN - PLAN WEST                           | 14           | 14    |  |