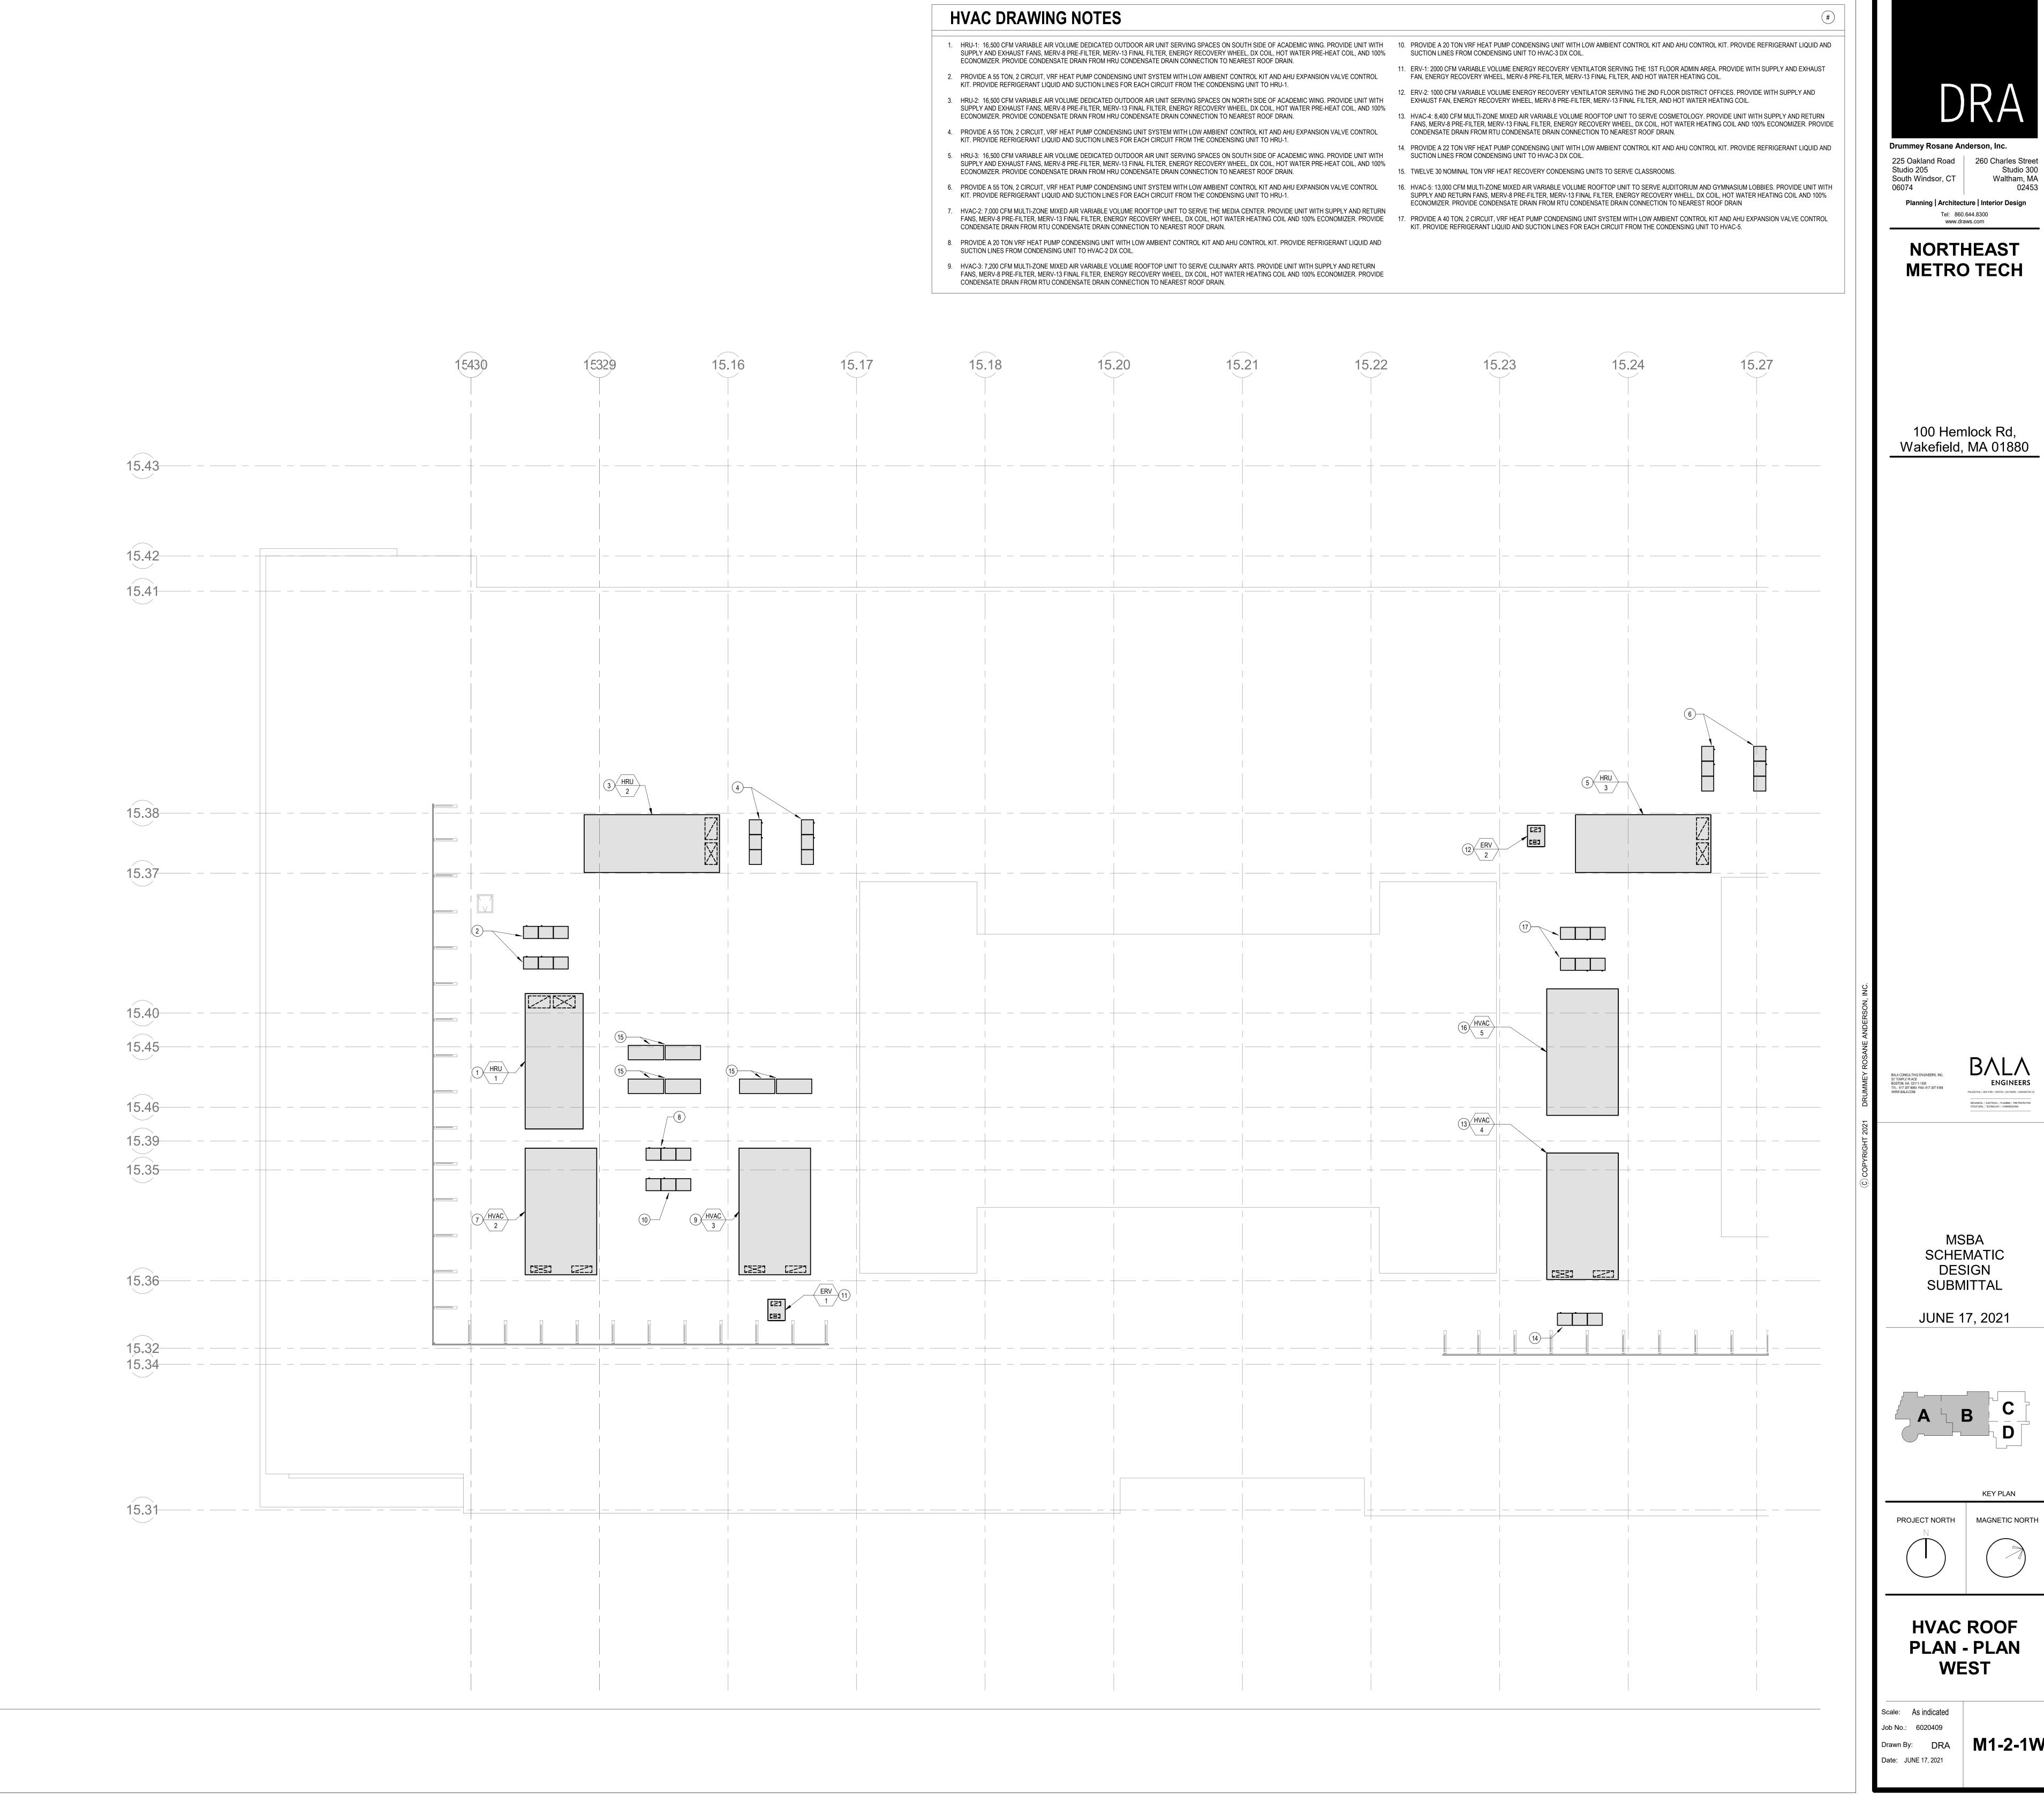

|         | DRAWING LIST - HVAC_BOS                              |              |       |  |
|---------|------------------------------------------------------|--------------|-------|--|
| DRAWING |                                                      | SHEET NUMBER |       |  |
| NUMBER  | DRAWING TITLE                                        | INDEX        | TOTAL |  |
| M0-0-1  | MECHANICAL LEGENDS, ABBREVIATIONS, AND GENERAL NOTES | 1            | 14    |  |
| M0-0-2  | HVAC ZONING PLAN                                     | 2            | 14    |  |
| M0-0-3  | HVAC ZONING PLAN                                     | 3            | 14    |  |
| M1-1-0  | HVAC LOWER LEVEL FLOOR PLAN                          | 4            | 14    |  |
| M1-1-1E | HVAC FIRST FLOOR PLAN - PLAN EAST                    | 5            | 14    |  |
| M1-1-1W | HVAC FIRST FLOOR PLAN - PLAN WEST                    | 6            | 14    |  |
| M1-1-2E | HVAC SECOND FLOOR PLAN - PLAN EAST                   | 7            | 14    |  |
| M1-1-2W | HVAC SECOND FLOOR PLAN - PLAN WEST                   | 8            | 14    |  |
| M1-1-3E | HVAC THIRD FLOOR PLAN - PLAN EAST                    | 9            | 14    |  |
| M1-1-3W | HVAC THIRD FLOOR PLAN - PLAN WEST                    | 10           | 14    |  |
| M1-1-4E | HVAC FOURTH FLOOR PLAN - PLAN EAST                   | 11           | 14    |  |
| M1-1-4W | HVAC FOURTH FLOOR PLAN - PLAN WEST                   | 12           | 14    |  |
| M1-2-1E | HVAC ROOF PLAN - PLAN EAST                           | 13           | 14    |  |
| M1-2-1W | HVAC ROOF PLAN - PLAN WEST                           | 14           | 14    |  |