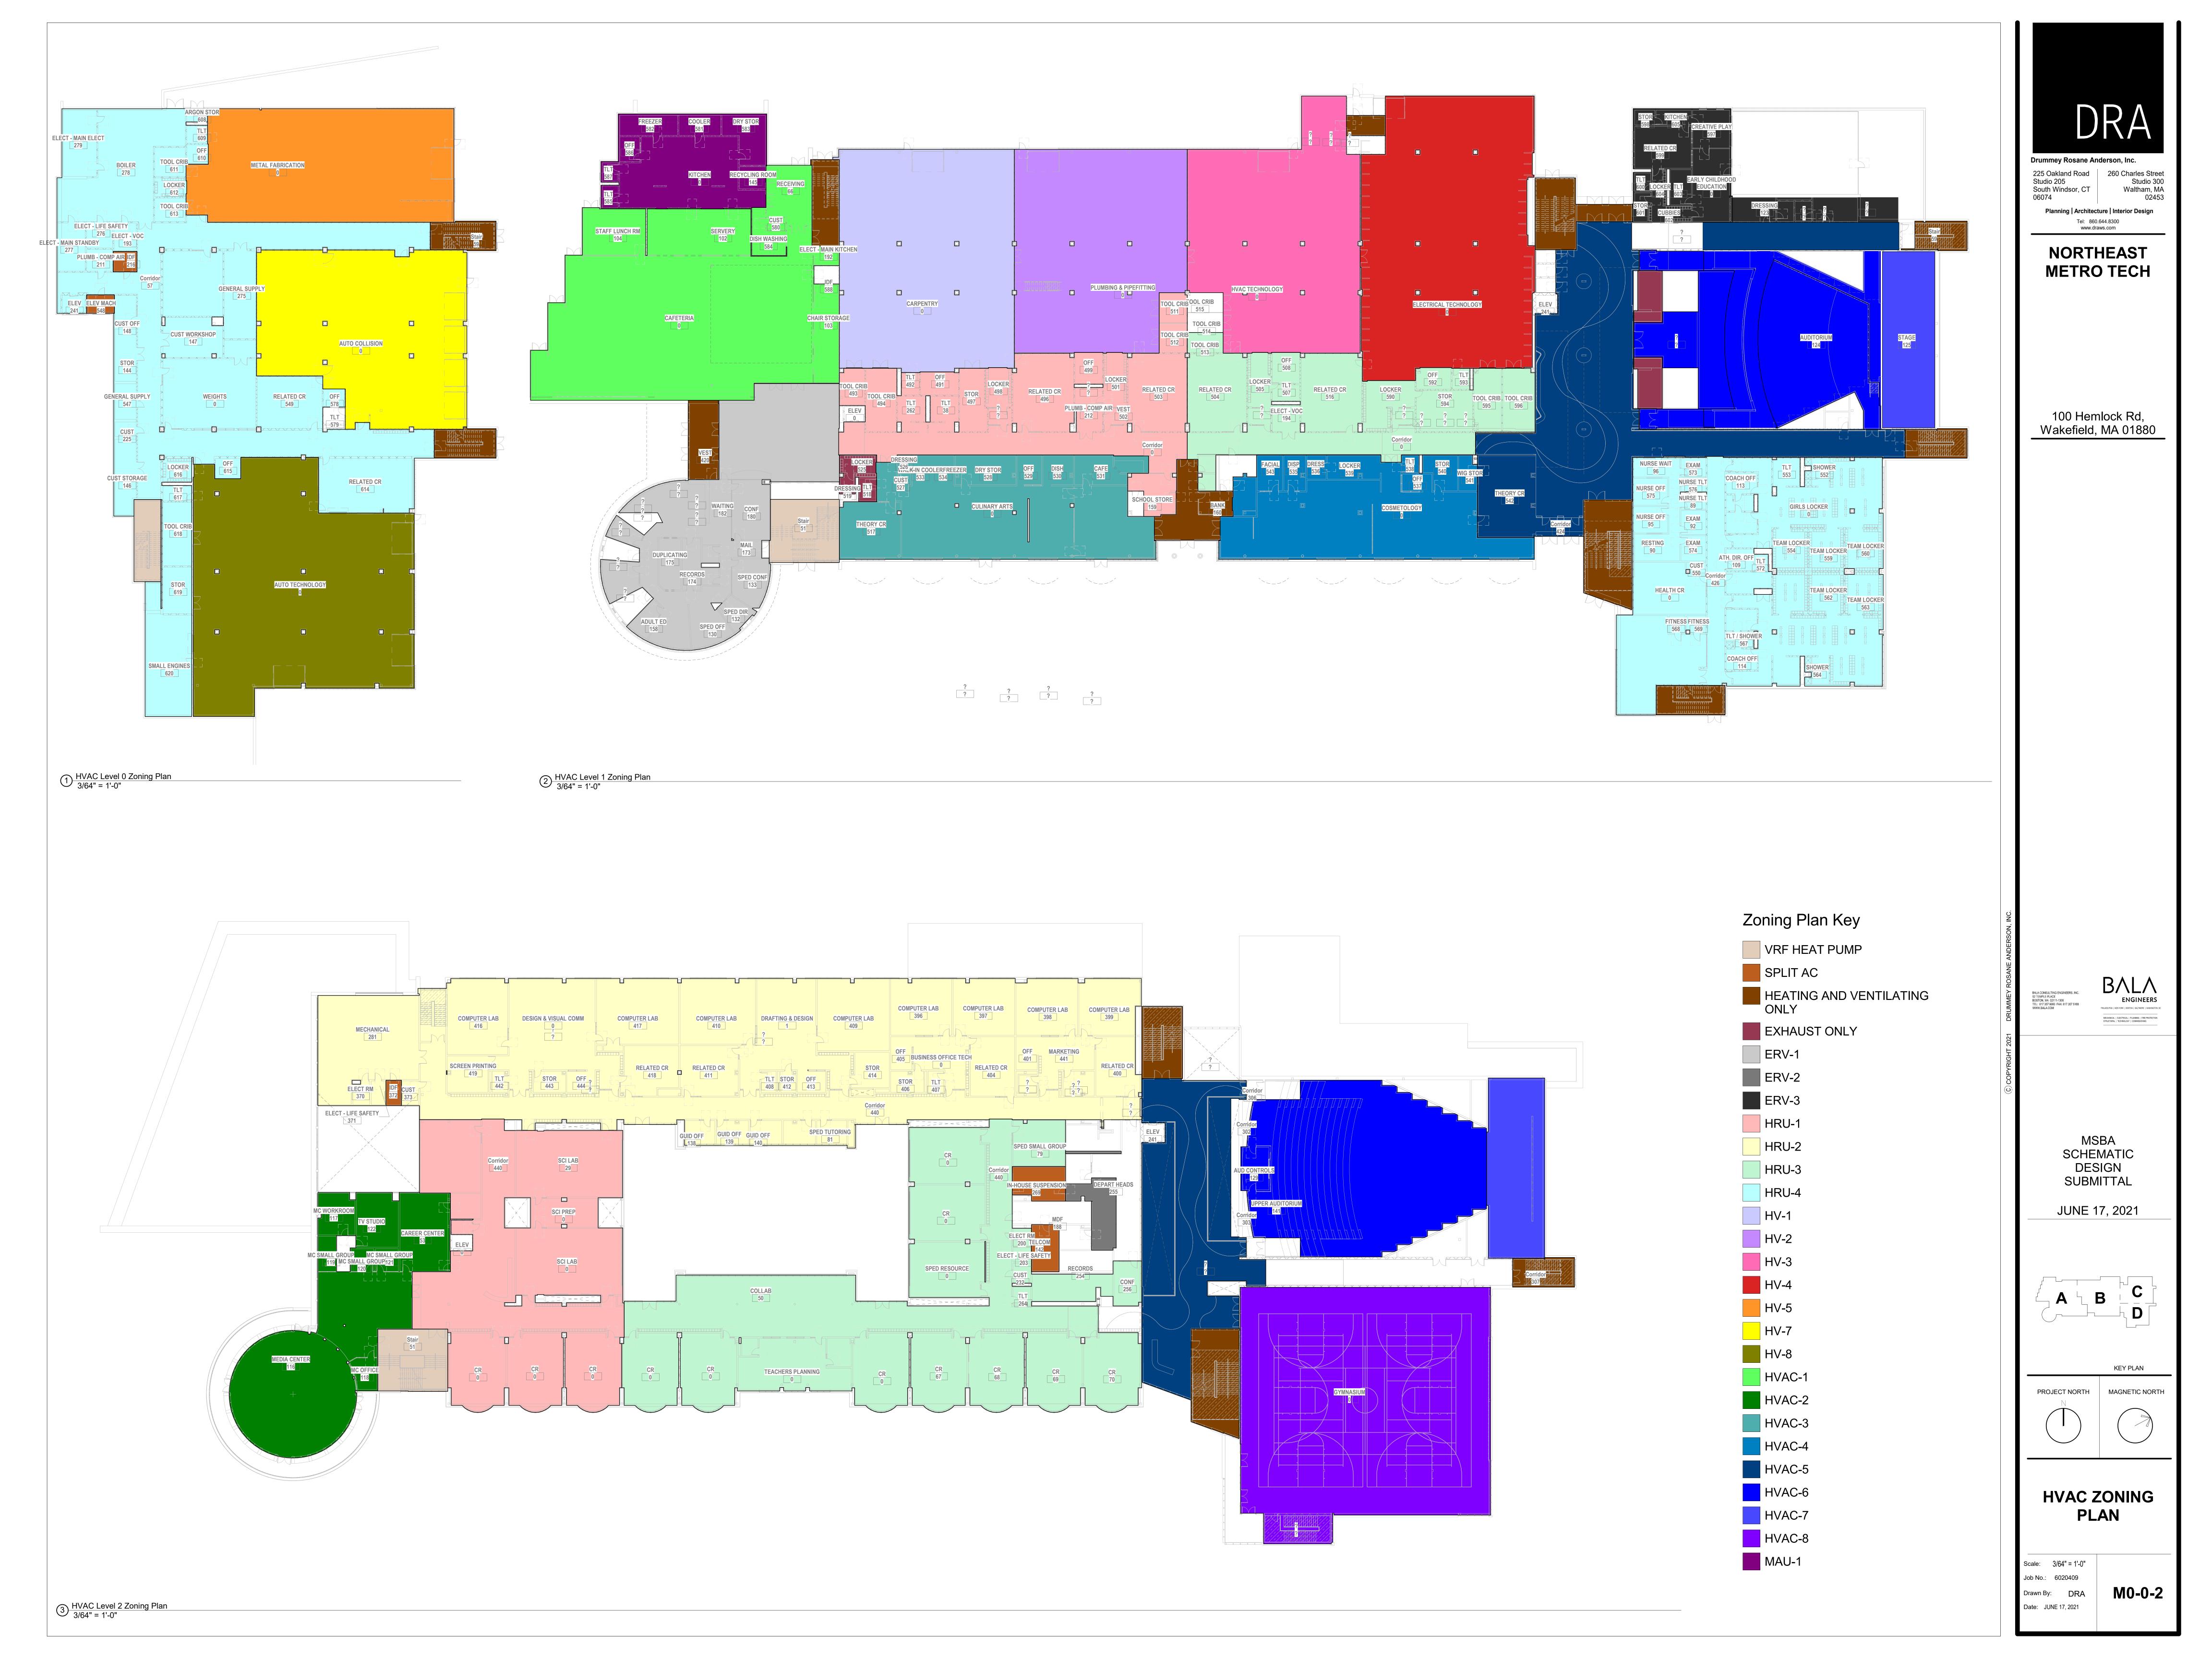

|         | DRAWING LIST - HVAC_BOS                              |              |       |  |
|---------|------------------------------------------------------|--------------|-------|--|
| DRAWING |                                                      | SHEET NUMBER |       |  |
| NUMBER  | DRAWING TITLE                                        | INDEX        | TOTAL |  |
| M0-0-1  | MECHANICAL LEGENDS, ABBREVIATIONS, AND GENERAL NOTES | 1            | 14    |  |
| M0-0-2  | HVAC ZONING PLAN                                     | 2            | 14    |  |
| M0-0-3  | HVAC ZONING PLAN                                     | 3            | 14    |  |
| M1-1-0  | HVAC LOWER LEVEL FLOOR PLAN                          | 4            | 14    |  |
| M1-1-1E | HVAC FIRST FLOOR PLAN - PLAN EAST                    | 5            | 14    |  |
| M1-1-1W | HVAC FIRST FLOOR PLAN - PLAN WEST                    | 6            | 14    |  |
| M1-1-2E | HVAC SECOND FLOOR PLAN - PLAN EAST                   | 7            | 14    |  |
| M1-1-2W | HVAC SECOND FLOOR PLAN - PLAN WEST                   | 8            | 14    |  |
| M1-1-3E | HVAC THIRD FLOOR PLAN - PLAN EAST                    | 9            | 14    |  |
| M1-1-3W | HVAC THIRD FLOOR PLAN - PLAN WEST                    | 10           | 14    |  |
| M1-1-4E | HVAC FOURTH FLOOR PLAN - PLAN EAST                   | 11           | 14    |  |
| M1-1-4W | HVAC FOURTH FLOOR PLAN - PLAN WEST                   | 12           | 14    |  |
| M1-2-1E | HVAC ROOF PLAN - PLAN EAST                           | 13           | 14    |  |
| M1-2-1W | HVAC ROOF PLAN - PLAN WEST                           | 14           | 14    |  |