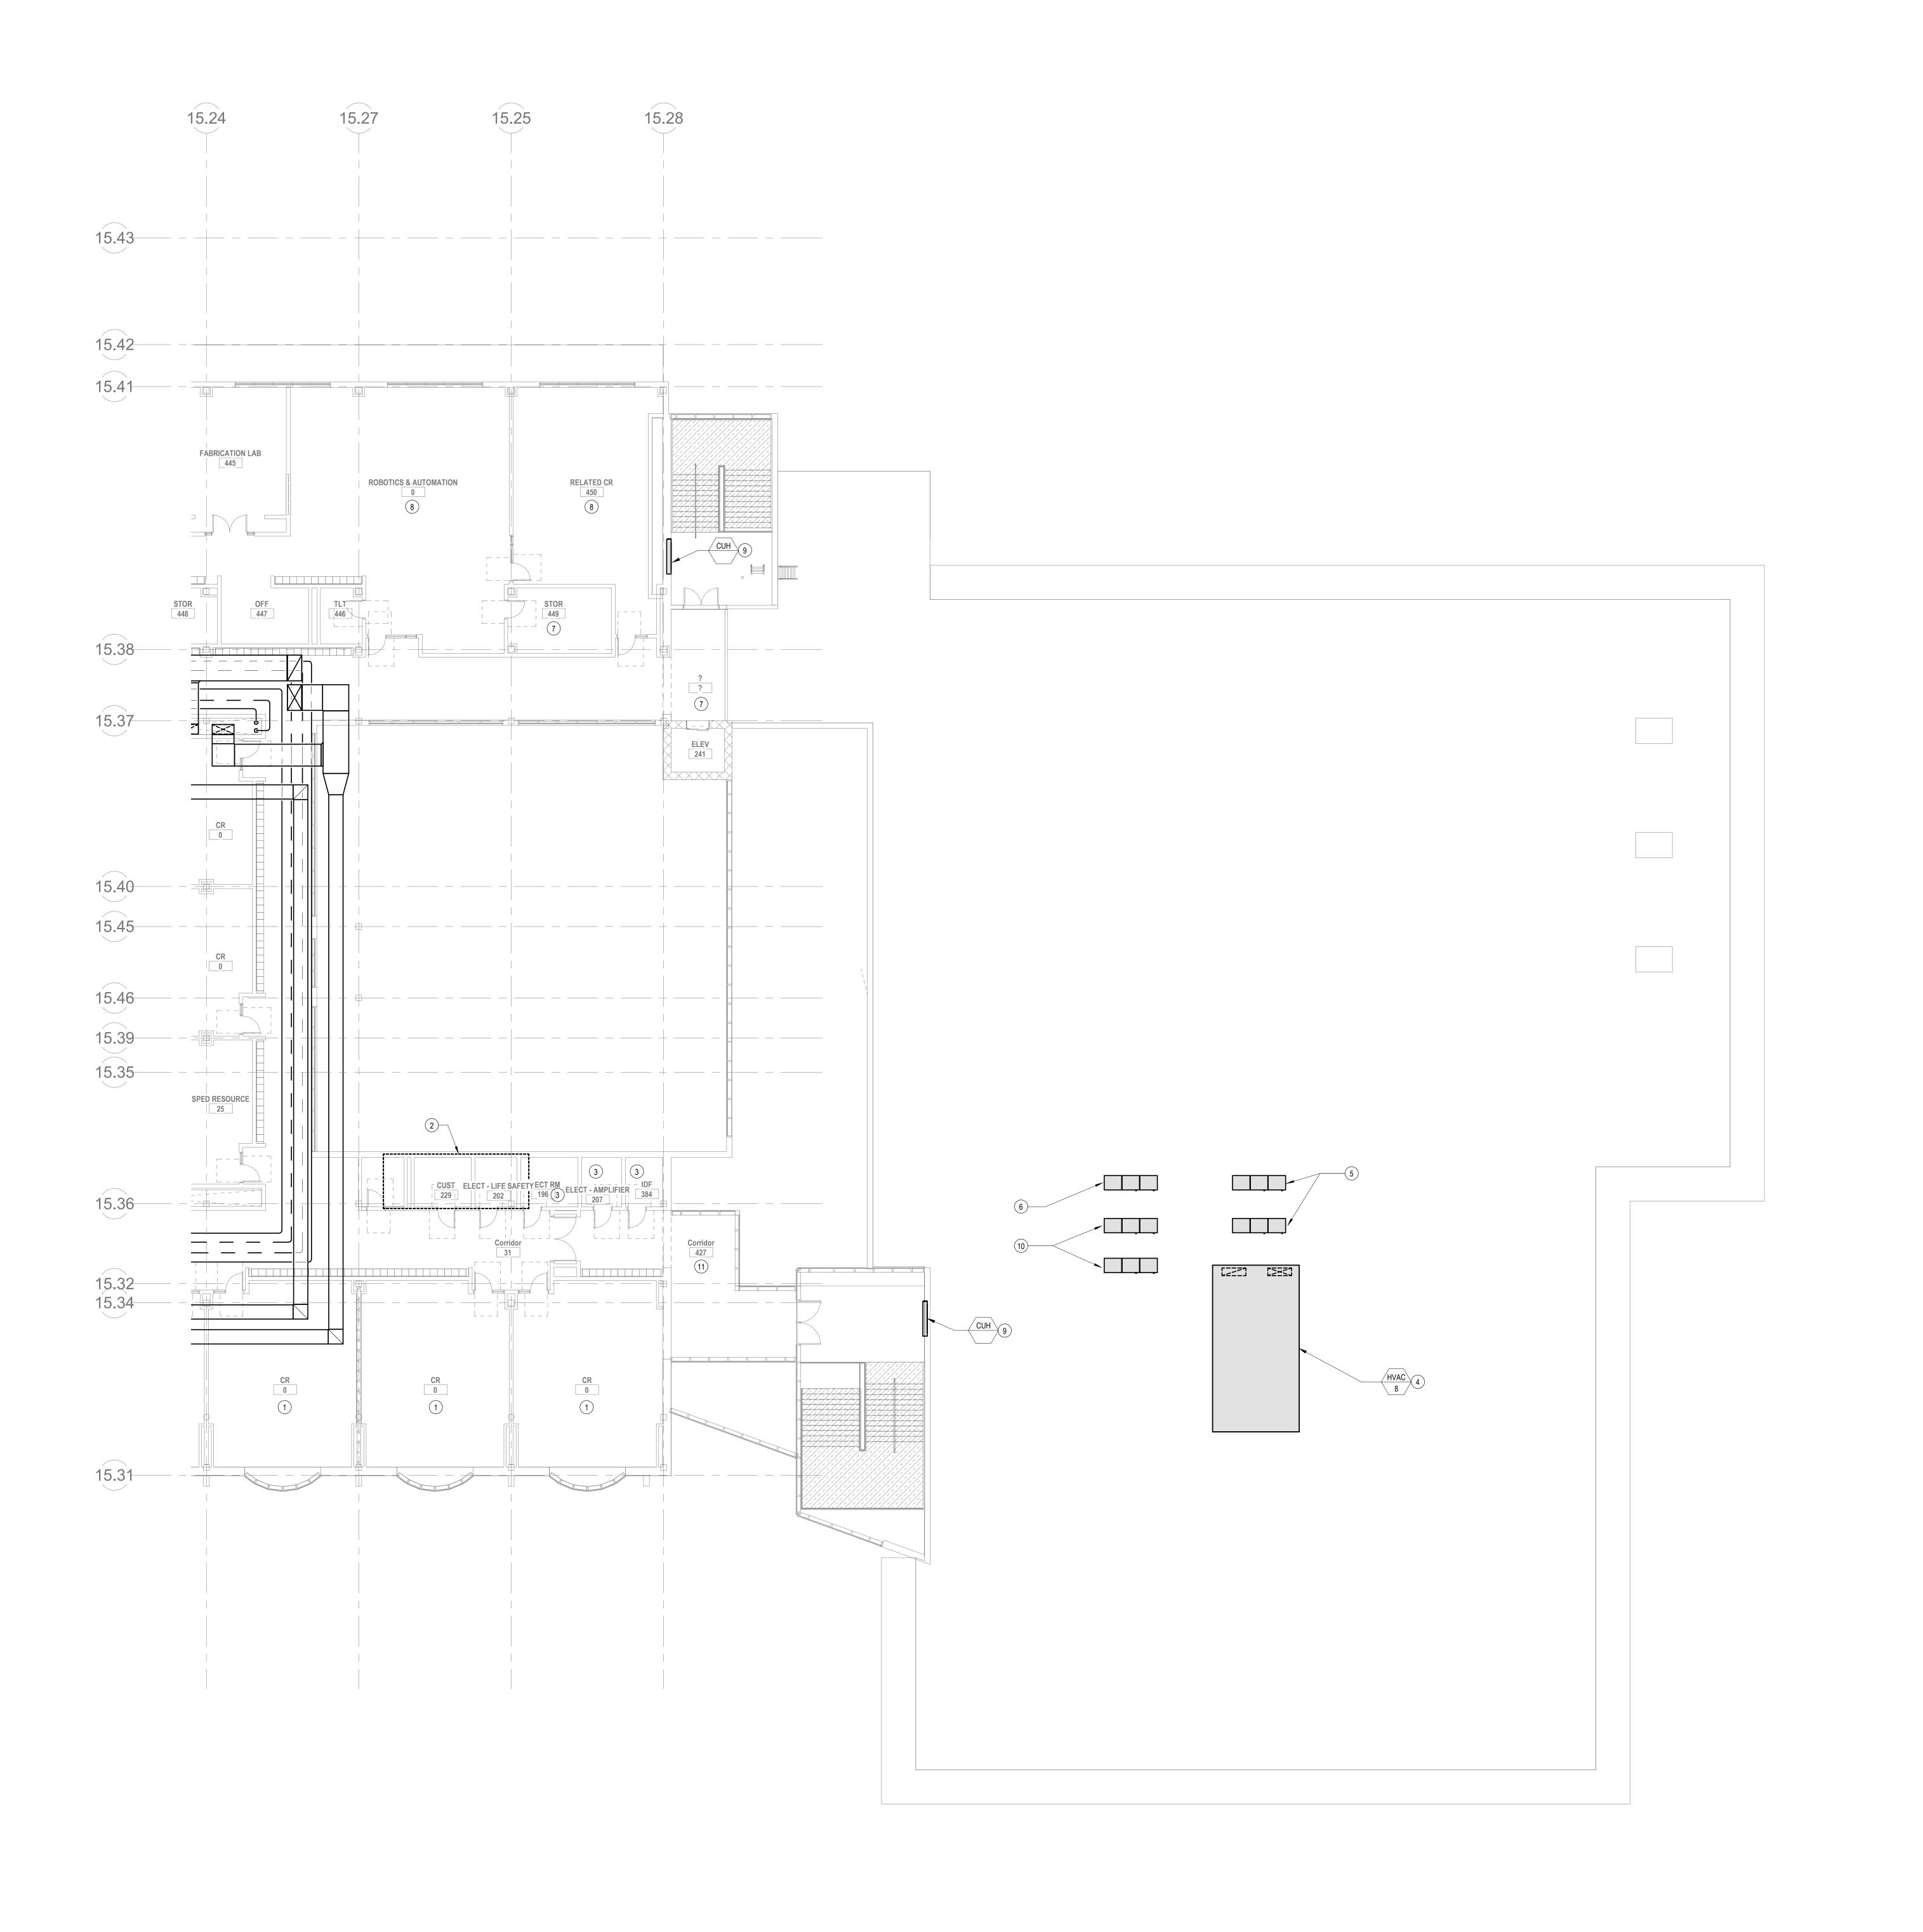

|         | DRAWING LIST - HVAC_BOS                              |              |       |  |
|---------|------------------------------------------------------|--------------|-------|--|
| DRAWING |                                                      | SHEET NUMBER |       |  |
| NUMBER  | DRAWING TITLE                                        | INDEX        | TOTAL |  |
| M0-0-1  | MECHANICAL LEGENDS, ABBREVIATIONS, AND GENERAL NOTES | 1            | 14    |  |
| M0-0-2  | HVAC ZONING PLAN                                     | 2            | 14    |  |
| M0-0-3  | HVAC ZONING PLAN                                     | 3            | 14    |  |
| M1-1-0  | HVAC LOWER LEVEL FLOOR PLAN                          | 4            | 14    |  |
| M1-1-1E | HVAC FIRST FLOOR PLAN - PLAN EAST                    | 5            | 14    |  |
| M1-1-1W | HVAC FIRST FLOOR PLAN - PLAN WEST                    | 6            | 14    |  |
| M1-1-2E | HVAC SECOND FLOOR PLAN - PLAN EAST                   | 7            | 14    |  |
| M1-1-2W | HVAC SECOND FLOOR PLAN - PLAN WEST                   | 8            | 14    |  |
| M1-1-3E | HVAC THIRD FLOOR PLAN - PLAN EAST                    | 9            | 14    |  |
| M1-1-3W | HVAC THIRD FLOOR PLAN - PLAN WEST                    | 10           | 14    |  |
| M1-1-4E | HVAC FOURTH FLOOR PLAN - PLAN EAST                   | 11           | 14    |  |
| M1-1-4W | HVAC FOURTH FLOOR PLAN - PLAN WEST                   | 12           | 14    |  |
| M1-2-1E | HVAC ROOF PLAN - PLAN EAST                           | 13           | 14    |  |
| M1-2-1W | HVAC ROOF PLAN - PLAN WEST                           | 14           | 14    |  |